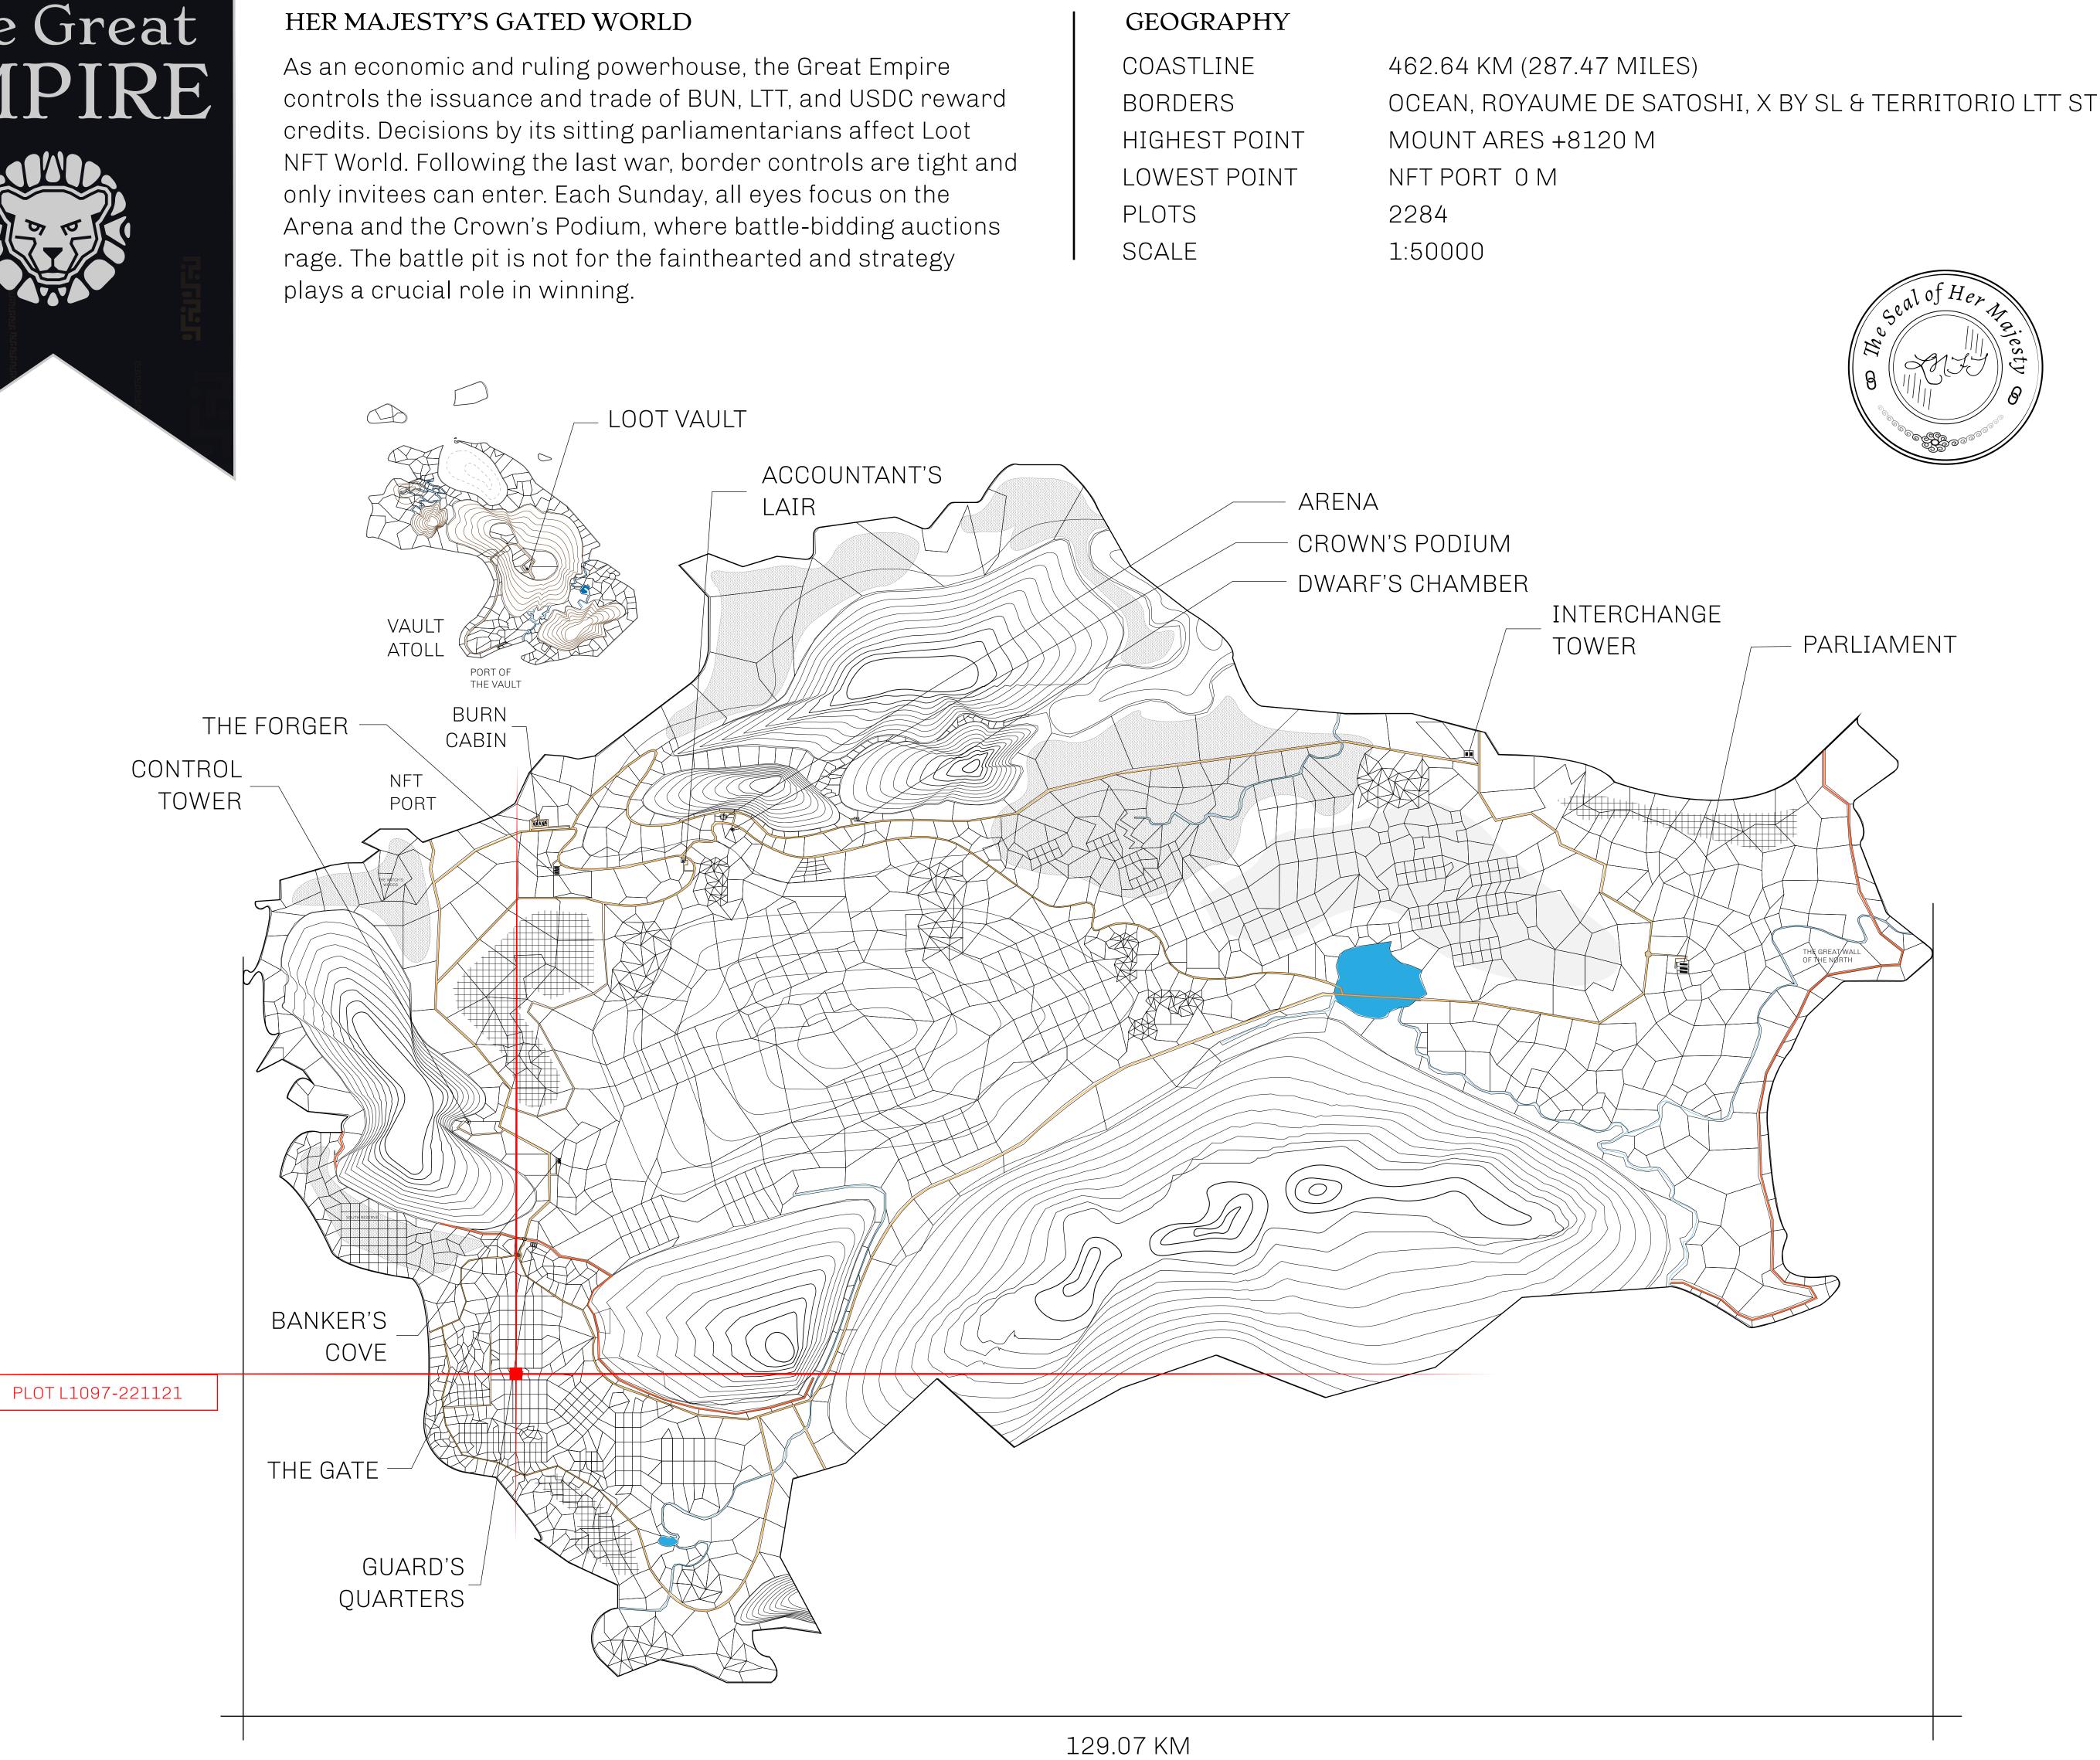

## H.M. LNFT Land Registry

ADMINISTRATIVE AREA

OWNER ENTITLEMENT

THE GREAT

Type W-GE: SI (rewarded in C

|                                                                                                   | TITLE NUMBER<br>L1097-221121 |                  |       |         |         |
|---------------------------------------------------------------------------------------------------|------------------------------|------------------|-------|---------|---------|
| y                                                                                                 |                              |                  |       |         |         |
| <b>EMPIRE</b>                                                                                     | ISSUED                       | 22 November 2021 | Jo.I. | SCALE 1 | L/50000 |
| Share of 0.3% of all BUN sales based on number of NFT Stories minted Credits); Mint 4 NFT Stories |                              |                  |       |         |         |
|                                                                                                   |                              |                  |       |         |         |
|                                                                                                   |                              |                  |       |         |         |
|                                                                                                   |                              |                  |       |         |         |
|                                                                                                   |                              |                  |       |         |         |
|                                                                                                   |                              |                  |       |         |         |
|                                                                                                   |                              |                  |       |         |         |
| LOT                                                                                               | L1                           | 097              |       |         |         |
| DUNDA                                                                                             | RY: 3.                       | 47 KM            |       |         |         |
|                                                                                                   |                              |                  |       |         |         |