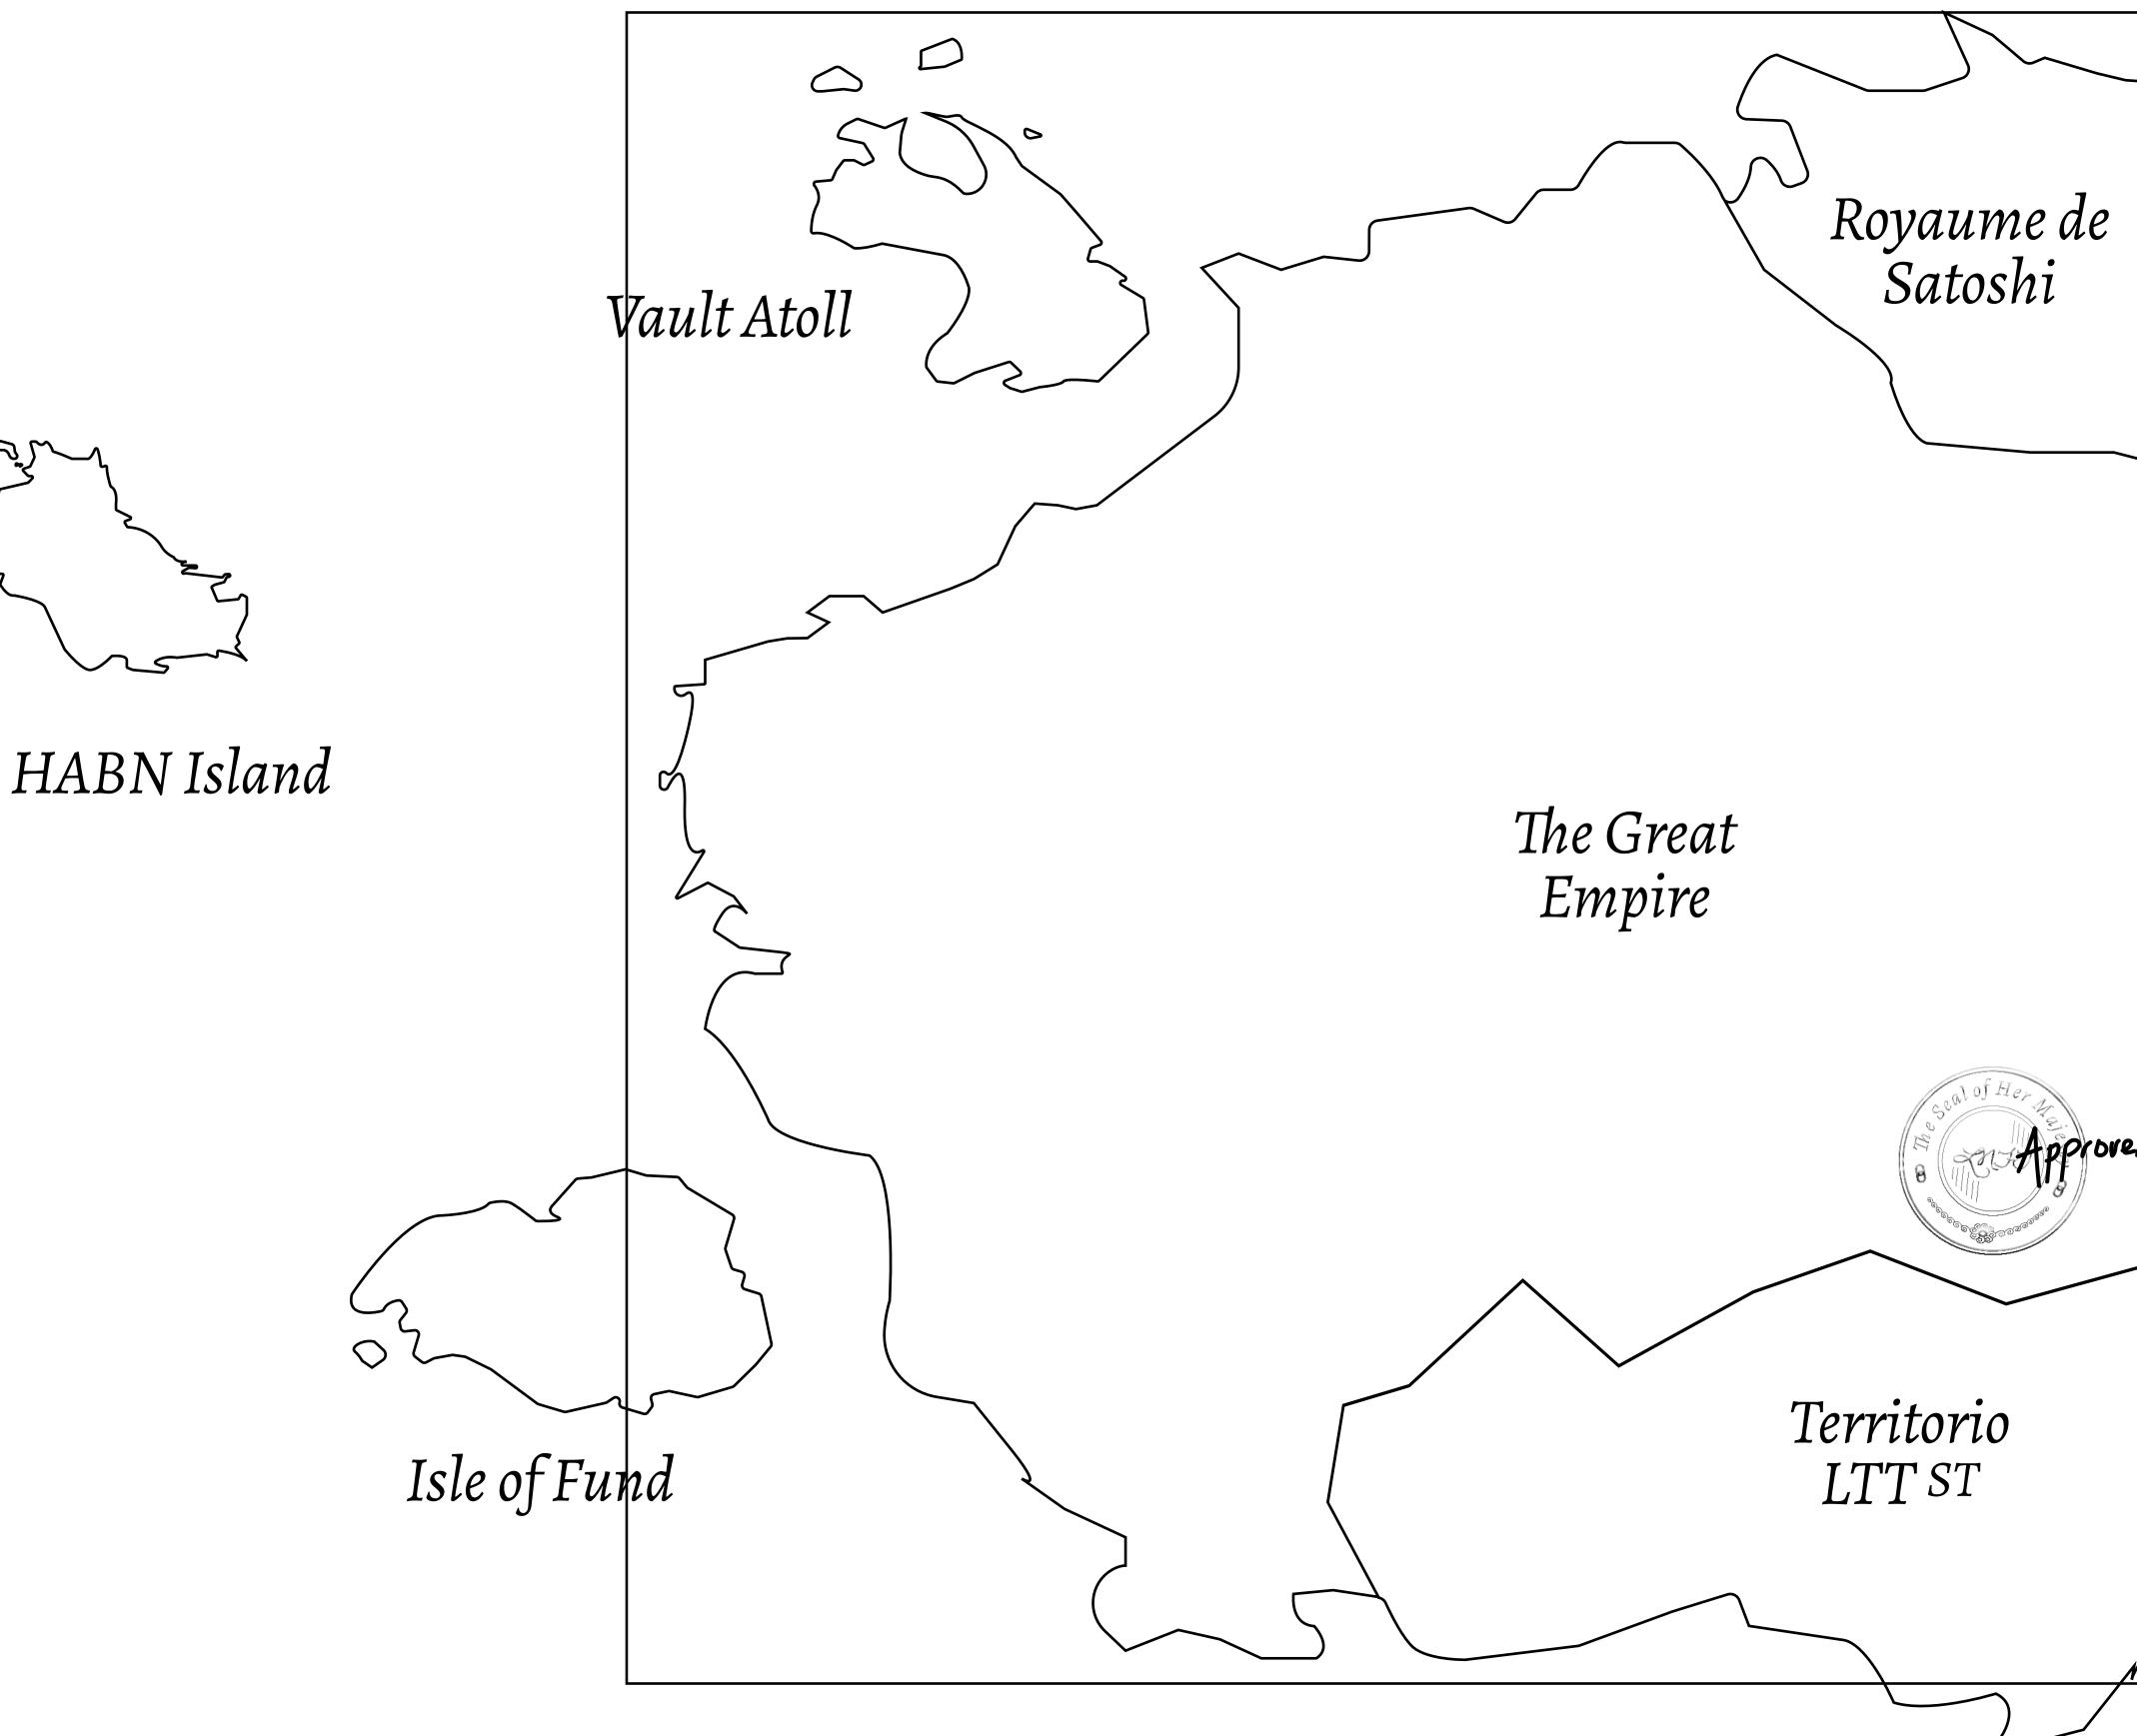

## H.M. LNFT Land Registry

ADMINISTRATIVE AREA

OWNER ENTITLEMENT

THE GREAT

Type W-GE: SI (rewarded in C

|                                                                                                   | TITLE NUMBER<br>L1097-221121 |                  |       |         |         |
|---------------------------------------------------------------------------------------------------|------------------------------|------------------|-------|---------|---------|
| y                                                                                                 |                              |                  |       |         |         |
| <b>EMPIRE</b>                                                                                     | ISSUED                       | 22 November 2021 | Jo.I. | SCALE 1 | L/50000 |
| Share of 0.3% of all BUN sales based on number of NFT Stories minted Credits); Mint 4 NFT Stories |                              |                  |       |         |         |
|                                                                                                   |                              |                  |       |         |         |
|                                                                                                   |                              |                  |       |         |         |
|                                                                                                   |                              |                  |       |         |         |
|                                                                                                   |                              |                  |       |         |         |
|                                                                                                   |                              |                  |       |         |         |
|                                                                                                   |                              |                  |       |         |         |
| LOT                                                                                               | L1                           | 097              |       |         |         |
| DUNDA                                                                                             | RY: 3.                       | 47 KM            |       |         |         |
|                                                                                                   |                              |                  |       |         |         |