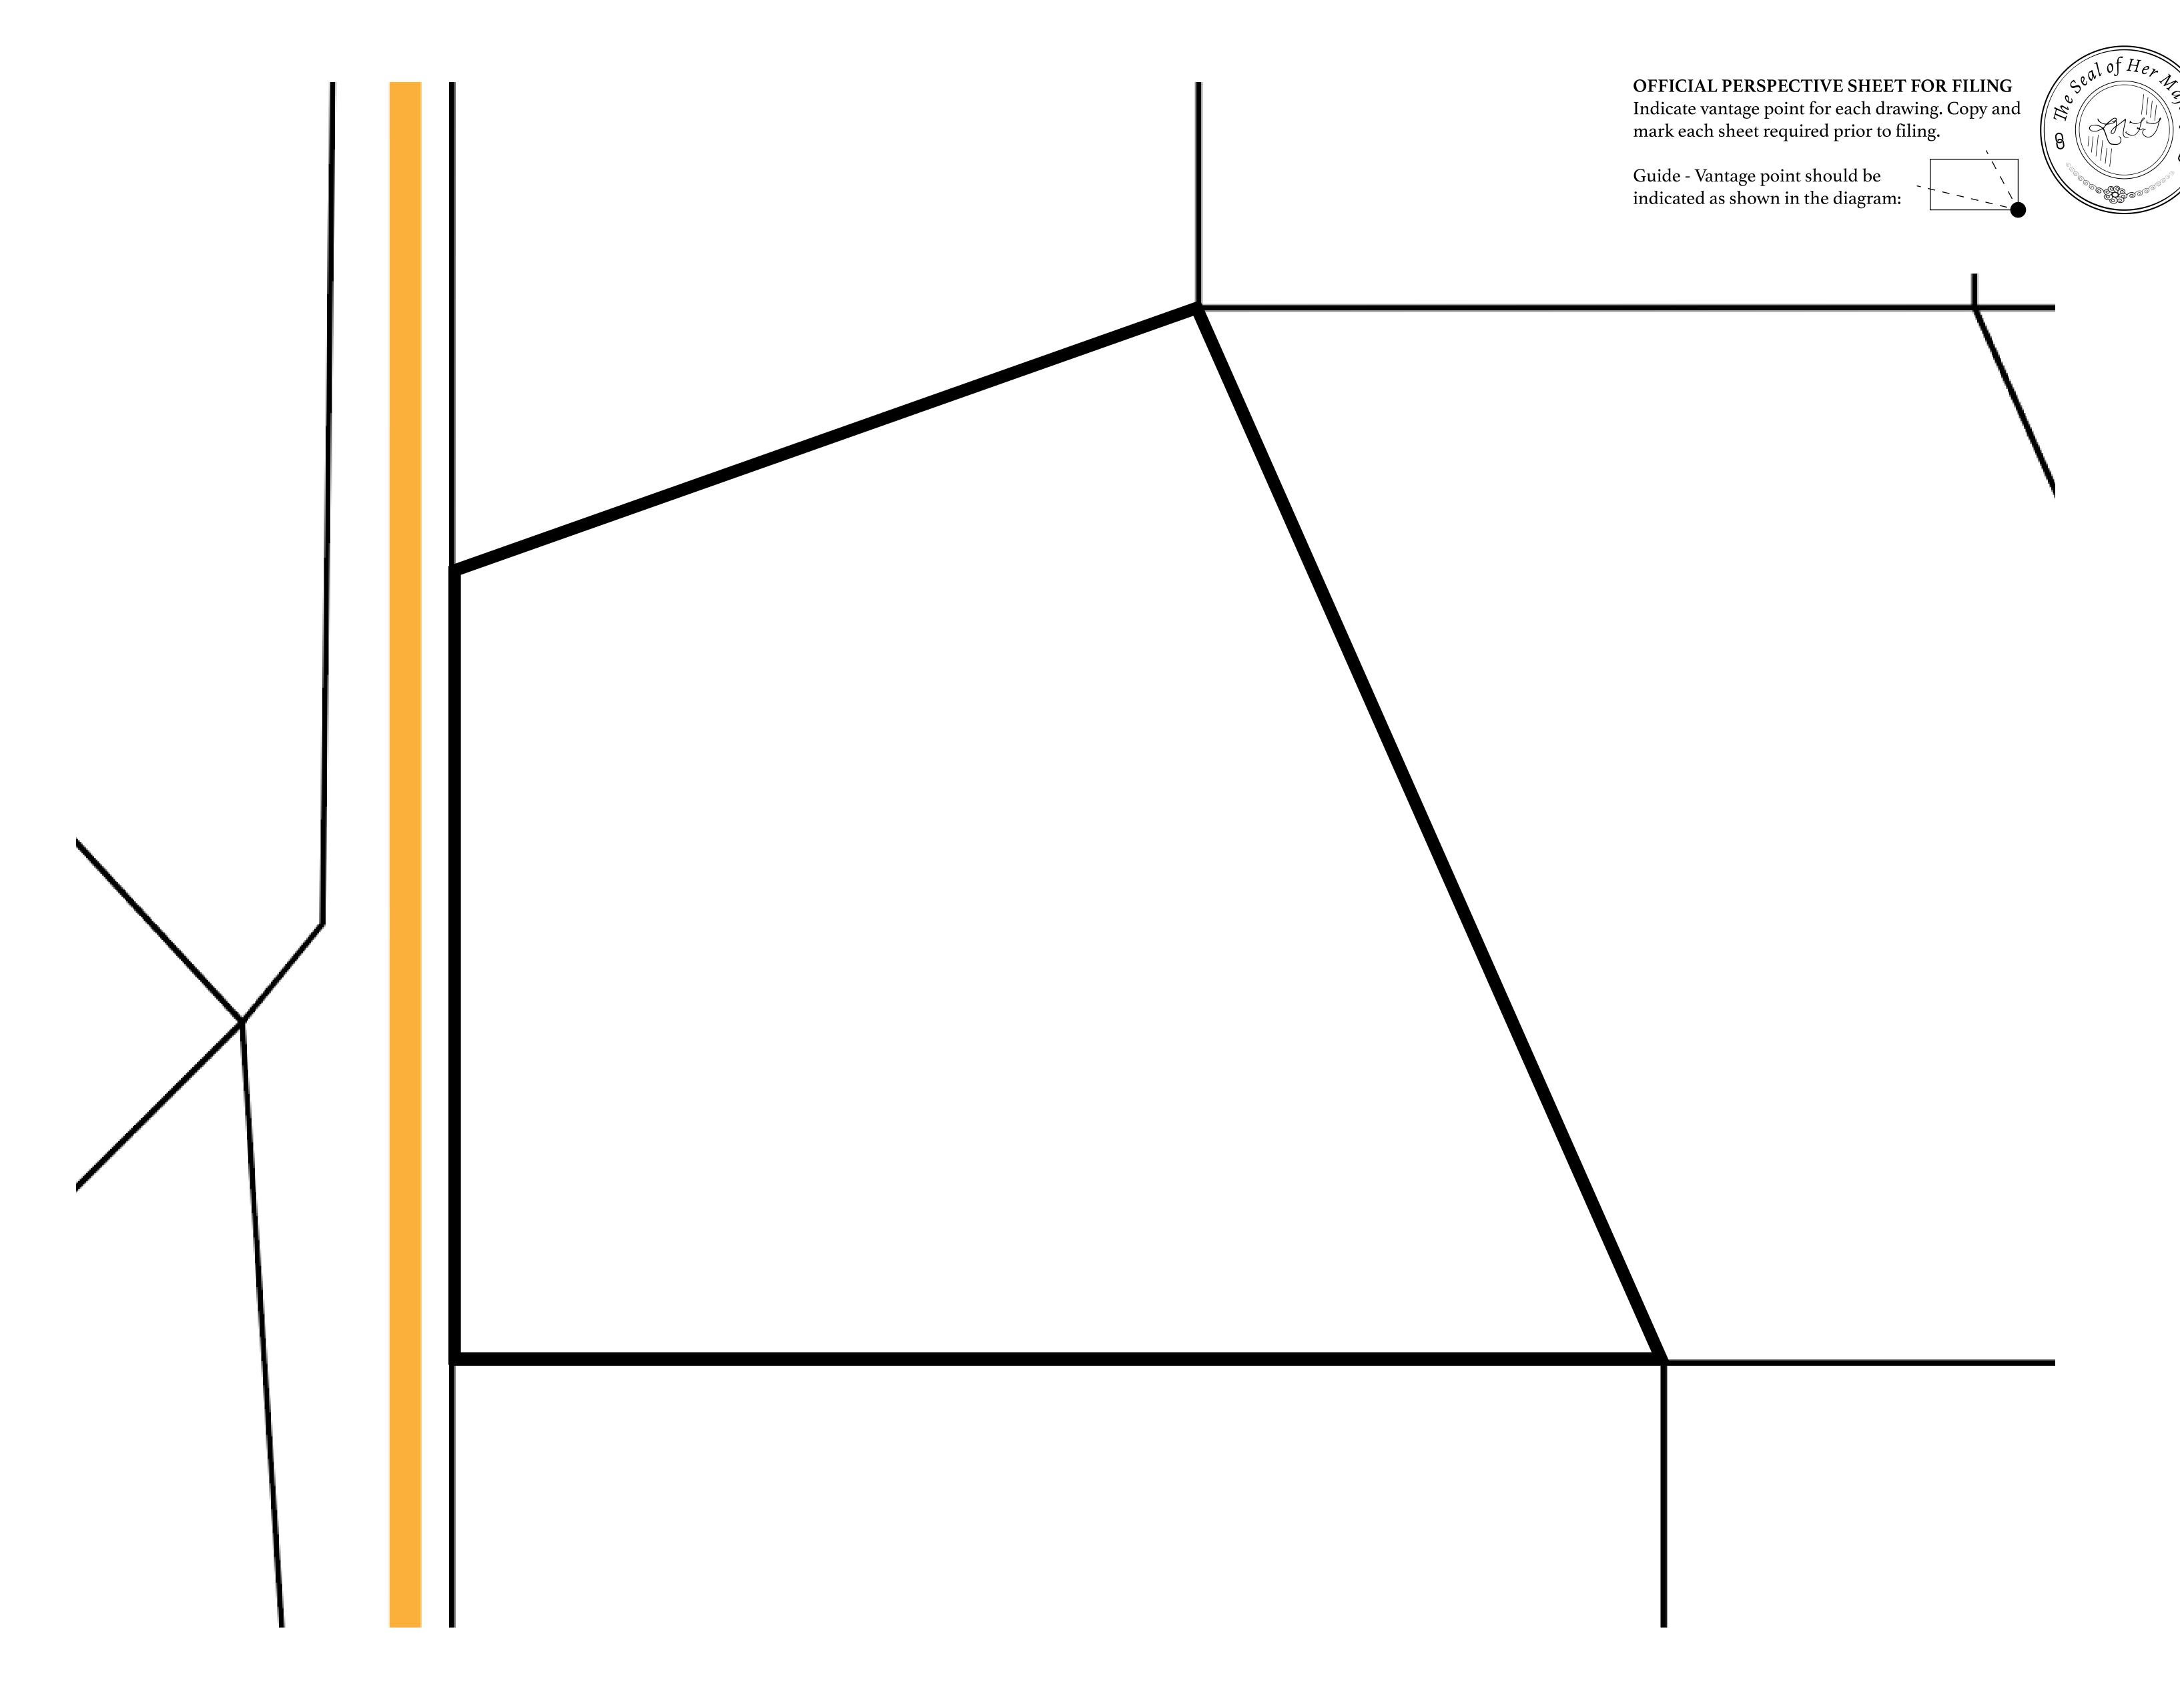

## GEOGRAPHY

COASTLINE 462.64 KM (287.47 MILES)

BORDERS OCEAN, ROYAUME DE SATOSHI, X BY SL & TERRITORIO LTT ST

HIGHEST POINT MOUNT ARES +8120 M

LOWEST POINT NFT PORT 0 M

PLOTS 2284 SCALE 1:50000

## H.M. LNFT Land Registry

L1095-221121

TITLE NUMBER

ADMINISTRATIVE AREA

THE GREAT EMPIRE

ISSUED 22 November 2021

SCALE 1/50000

OWNER ENTITLEMENT