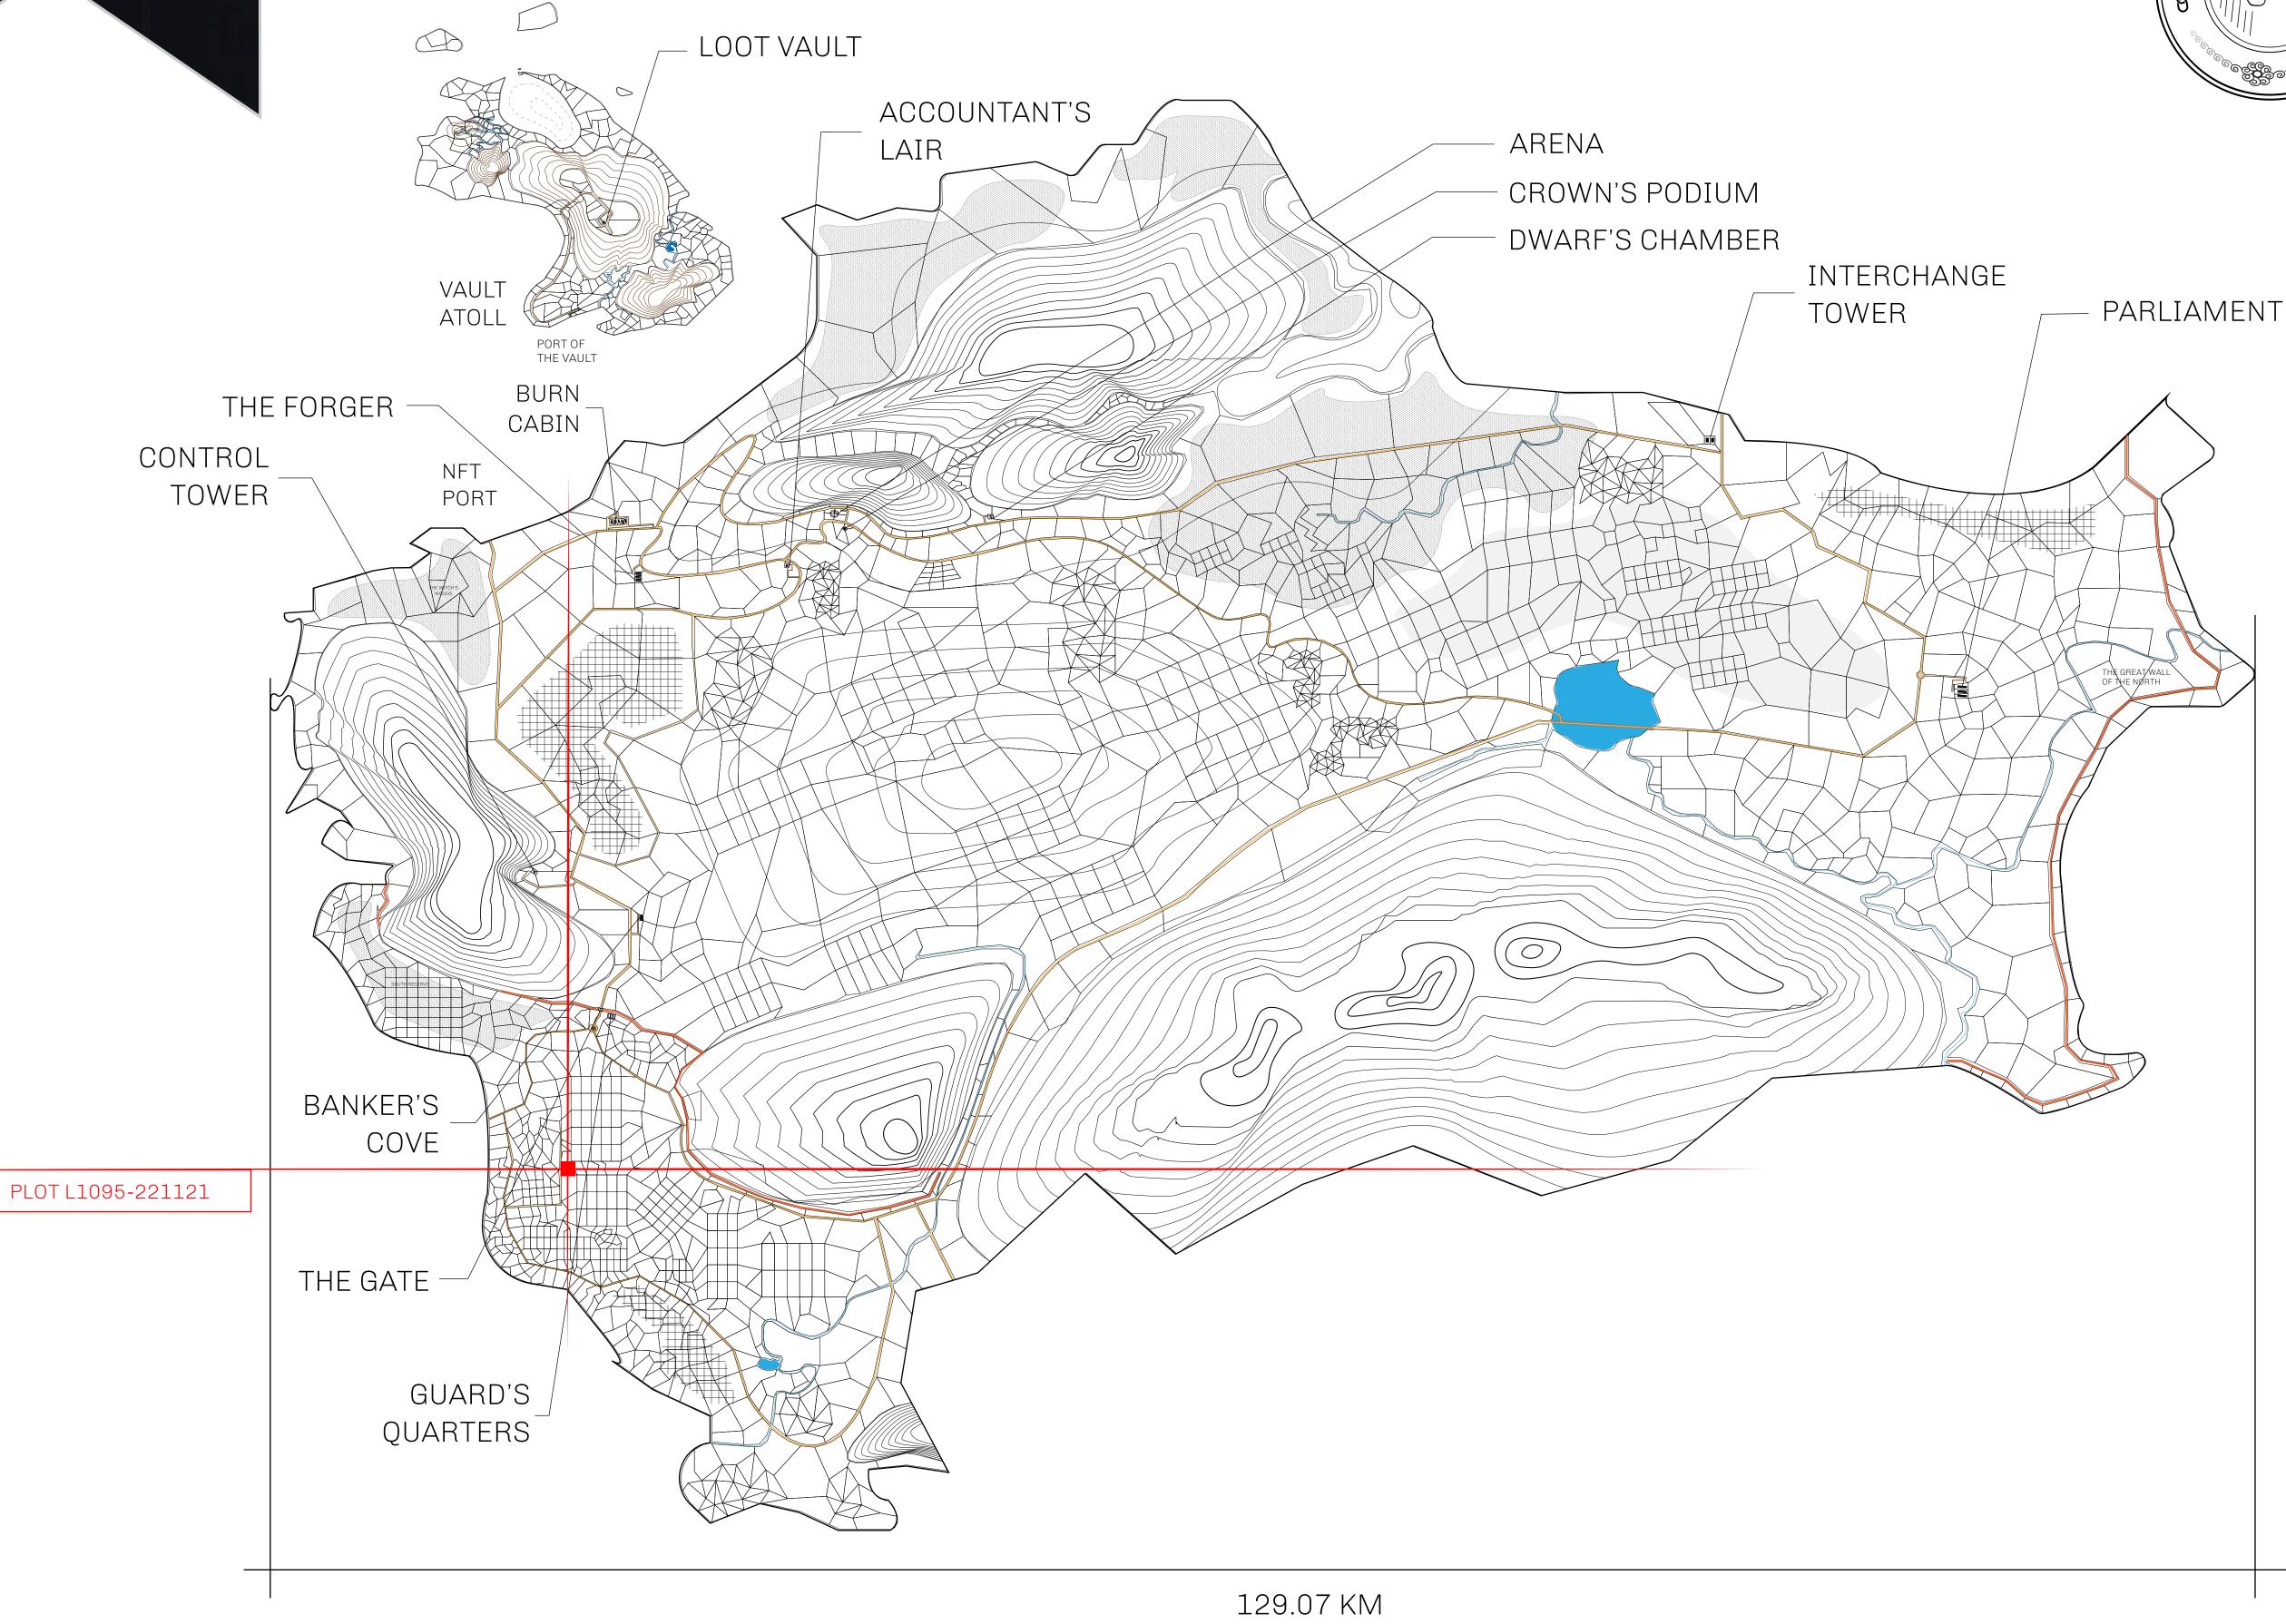

## GEOGRAPHY

COASTLINE 462.64 KM (287.47 MILES)

BORDERS OCEAN, ROYAUME DE SATOSHI, X BY SL & TERRITORIO LTT ST

HIGHEST POINT MOUNT ARES +8120 M

LOWEST POINT NFT PORT 0 M

PLOTS 2284 SCALE 1:50000

## H.M. LNFT Land Registry

L1095-221121

TITLE NUMBER

ADMINISTRATIVE AREA

THE GREAT EMPIRE

ISSUED 22 November 2021

SCALE 1/50000

OWNER ENTITLEMENT