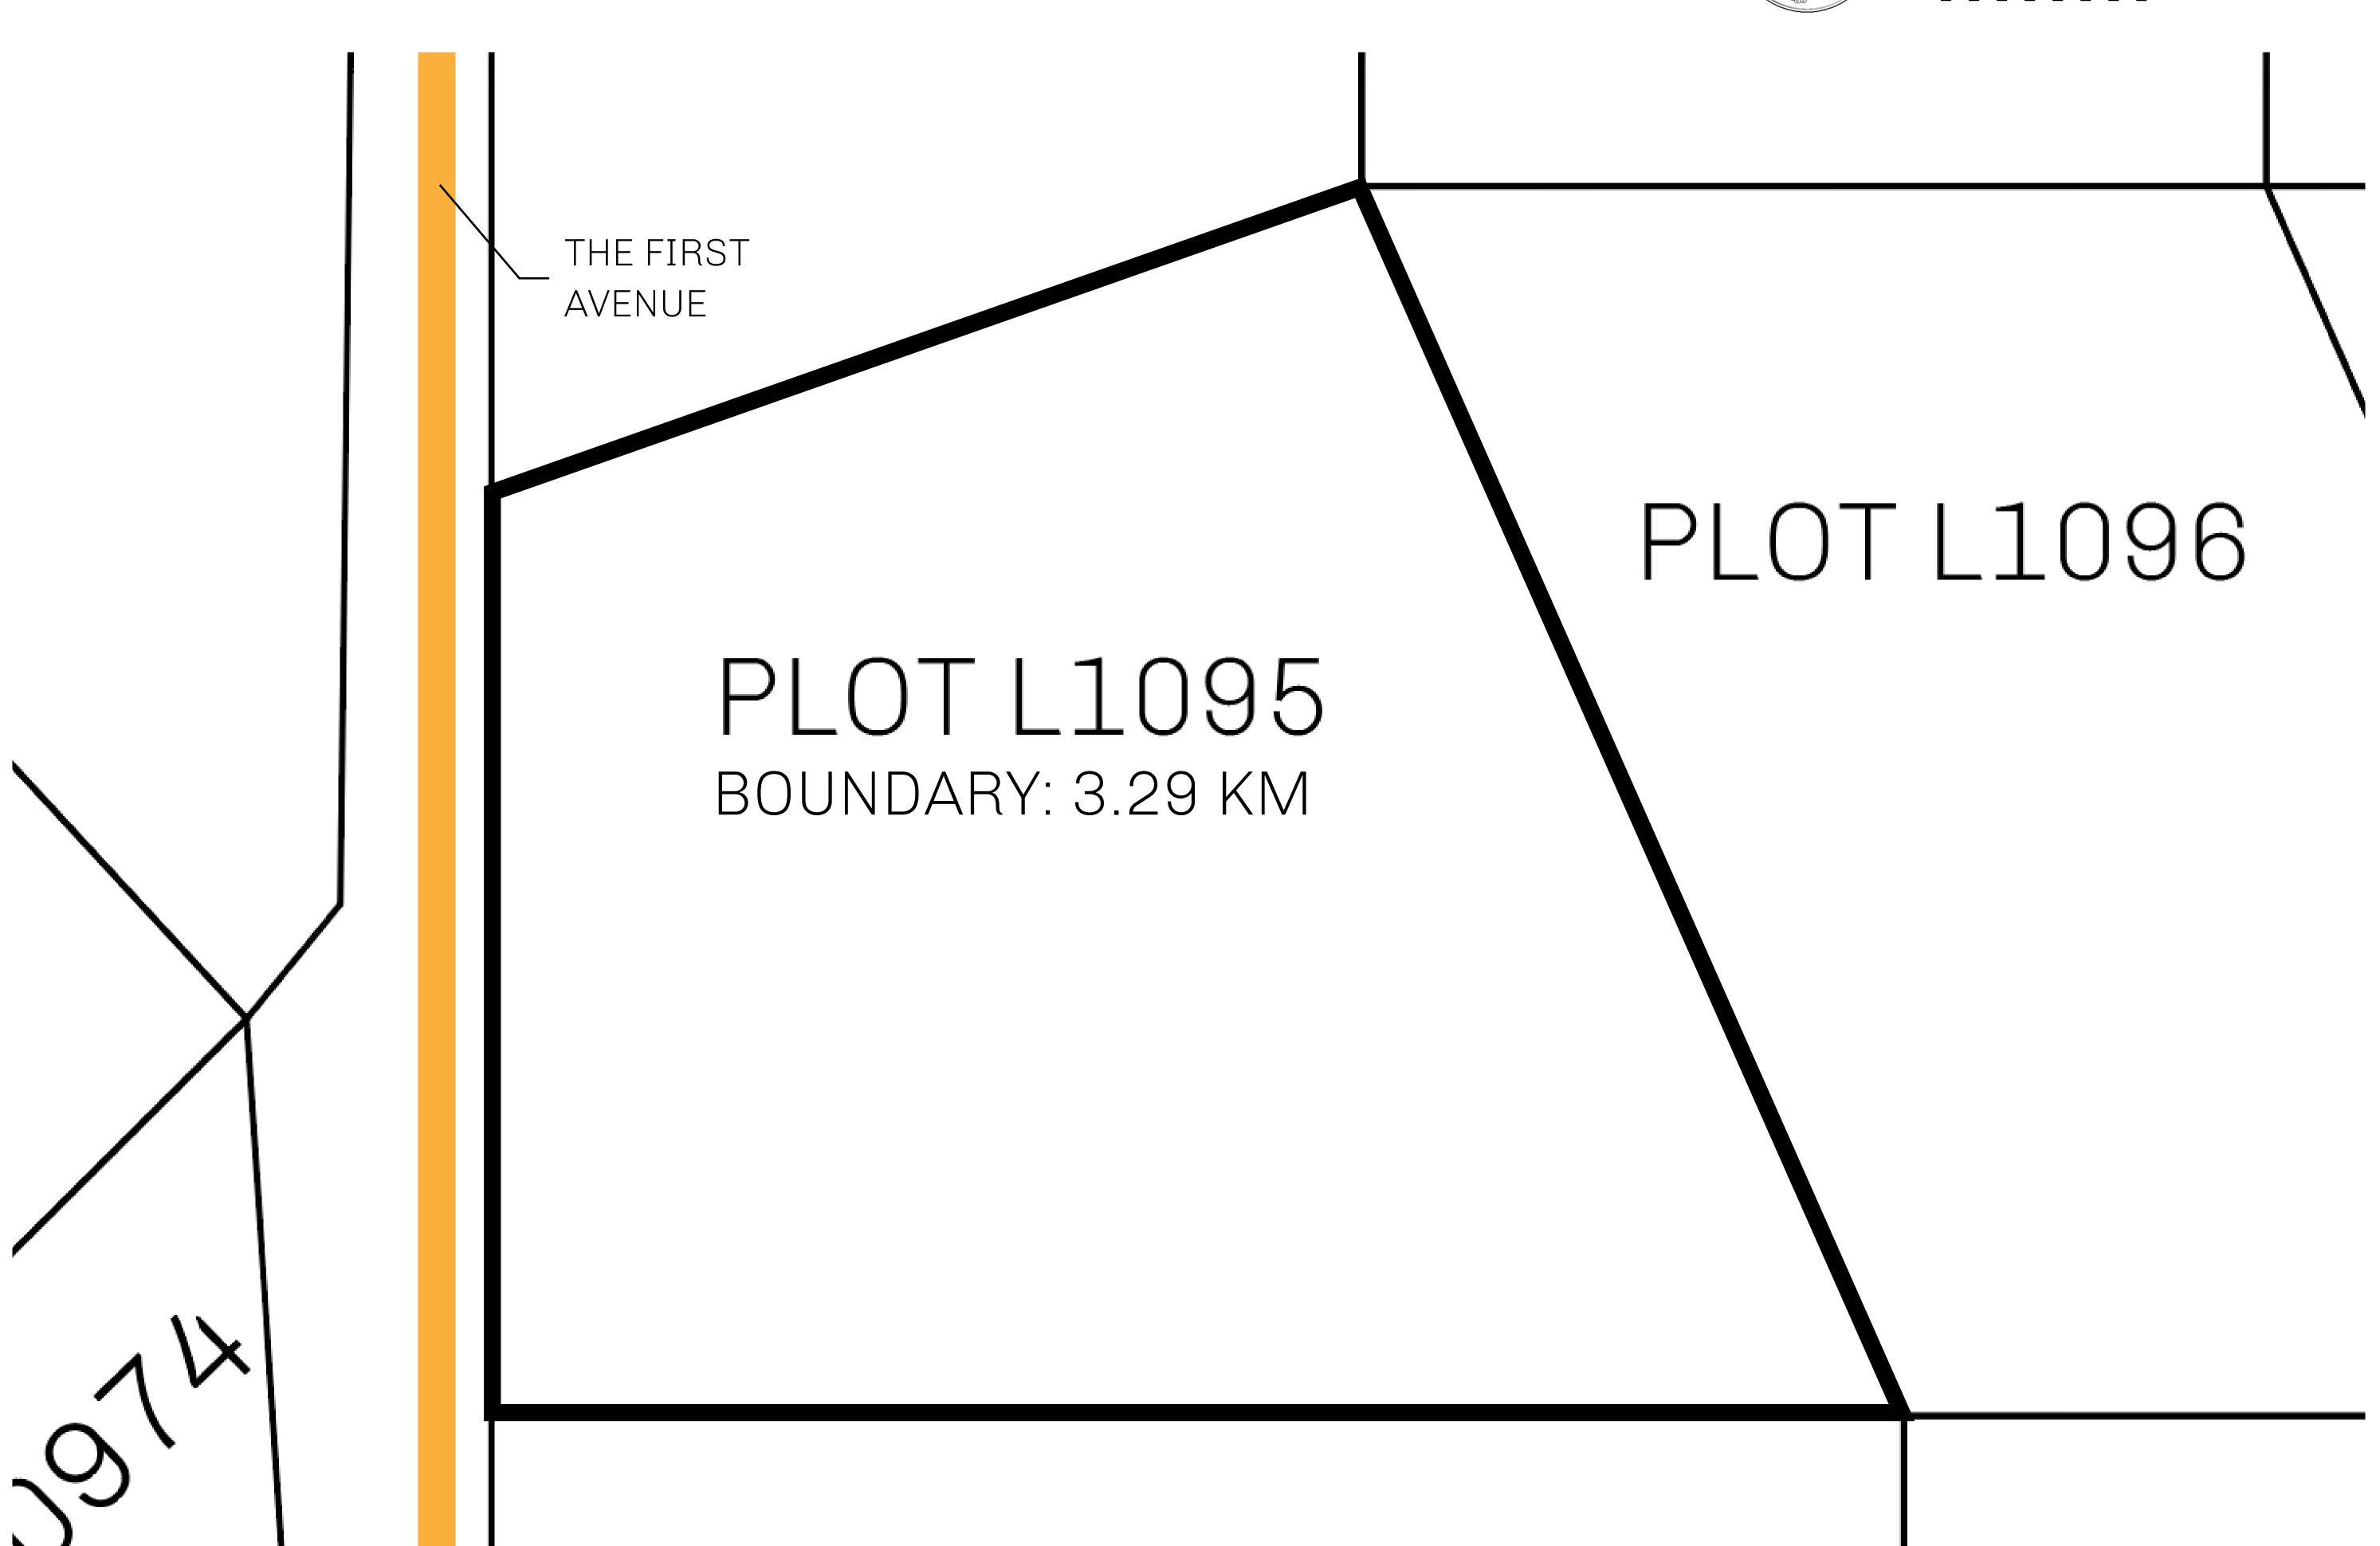

## GEOGRAPHY

COASTLINE 462.64 KM (287.47 MILES)

BORDERS OCEAN, ROYAUME DE SATOSHI, X BY SL & TERRITORIO LTT ST

HIGHEST POINT MOUNT ARES +8120 M

LOWEST POINT NFT PORT 0 M

PLOTS 2284 SCALE 1:50000

## H.M. LNFT Land Registry

L1095-221121

TITLE NUMBER

ADMINISTRATIVE AREA

THE GREAT EMPIRE

ISSUED 22 November 2021

SCALE 1/50000

OWNER ENTITLEMENT