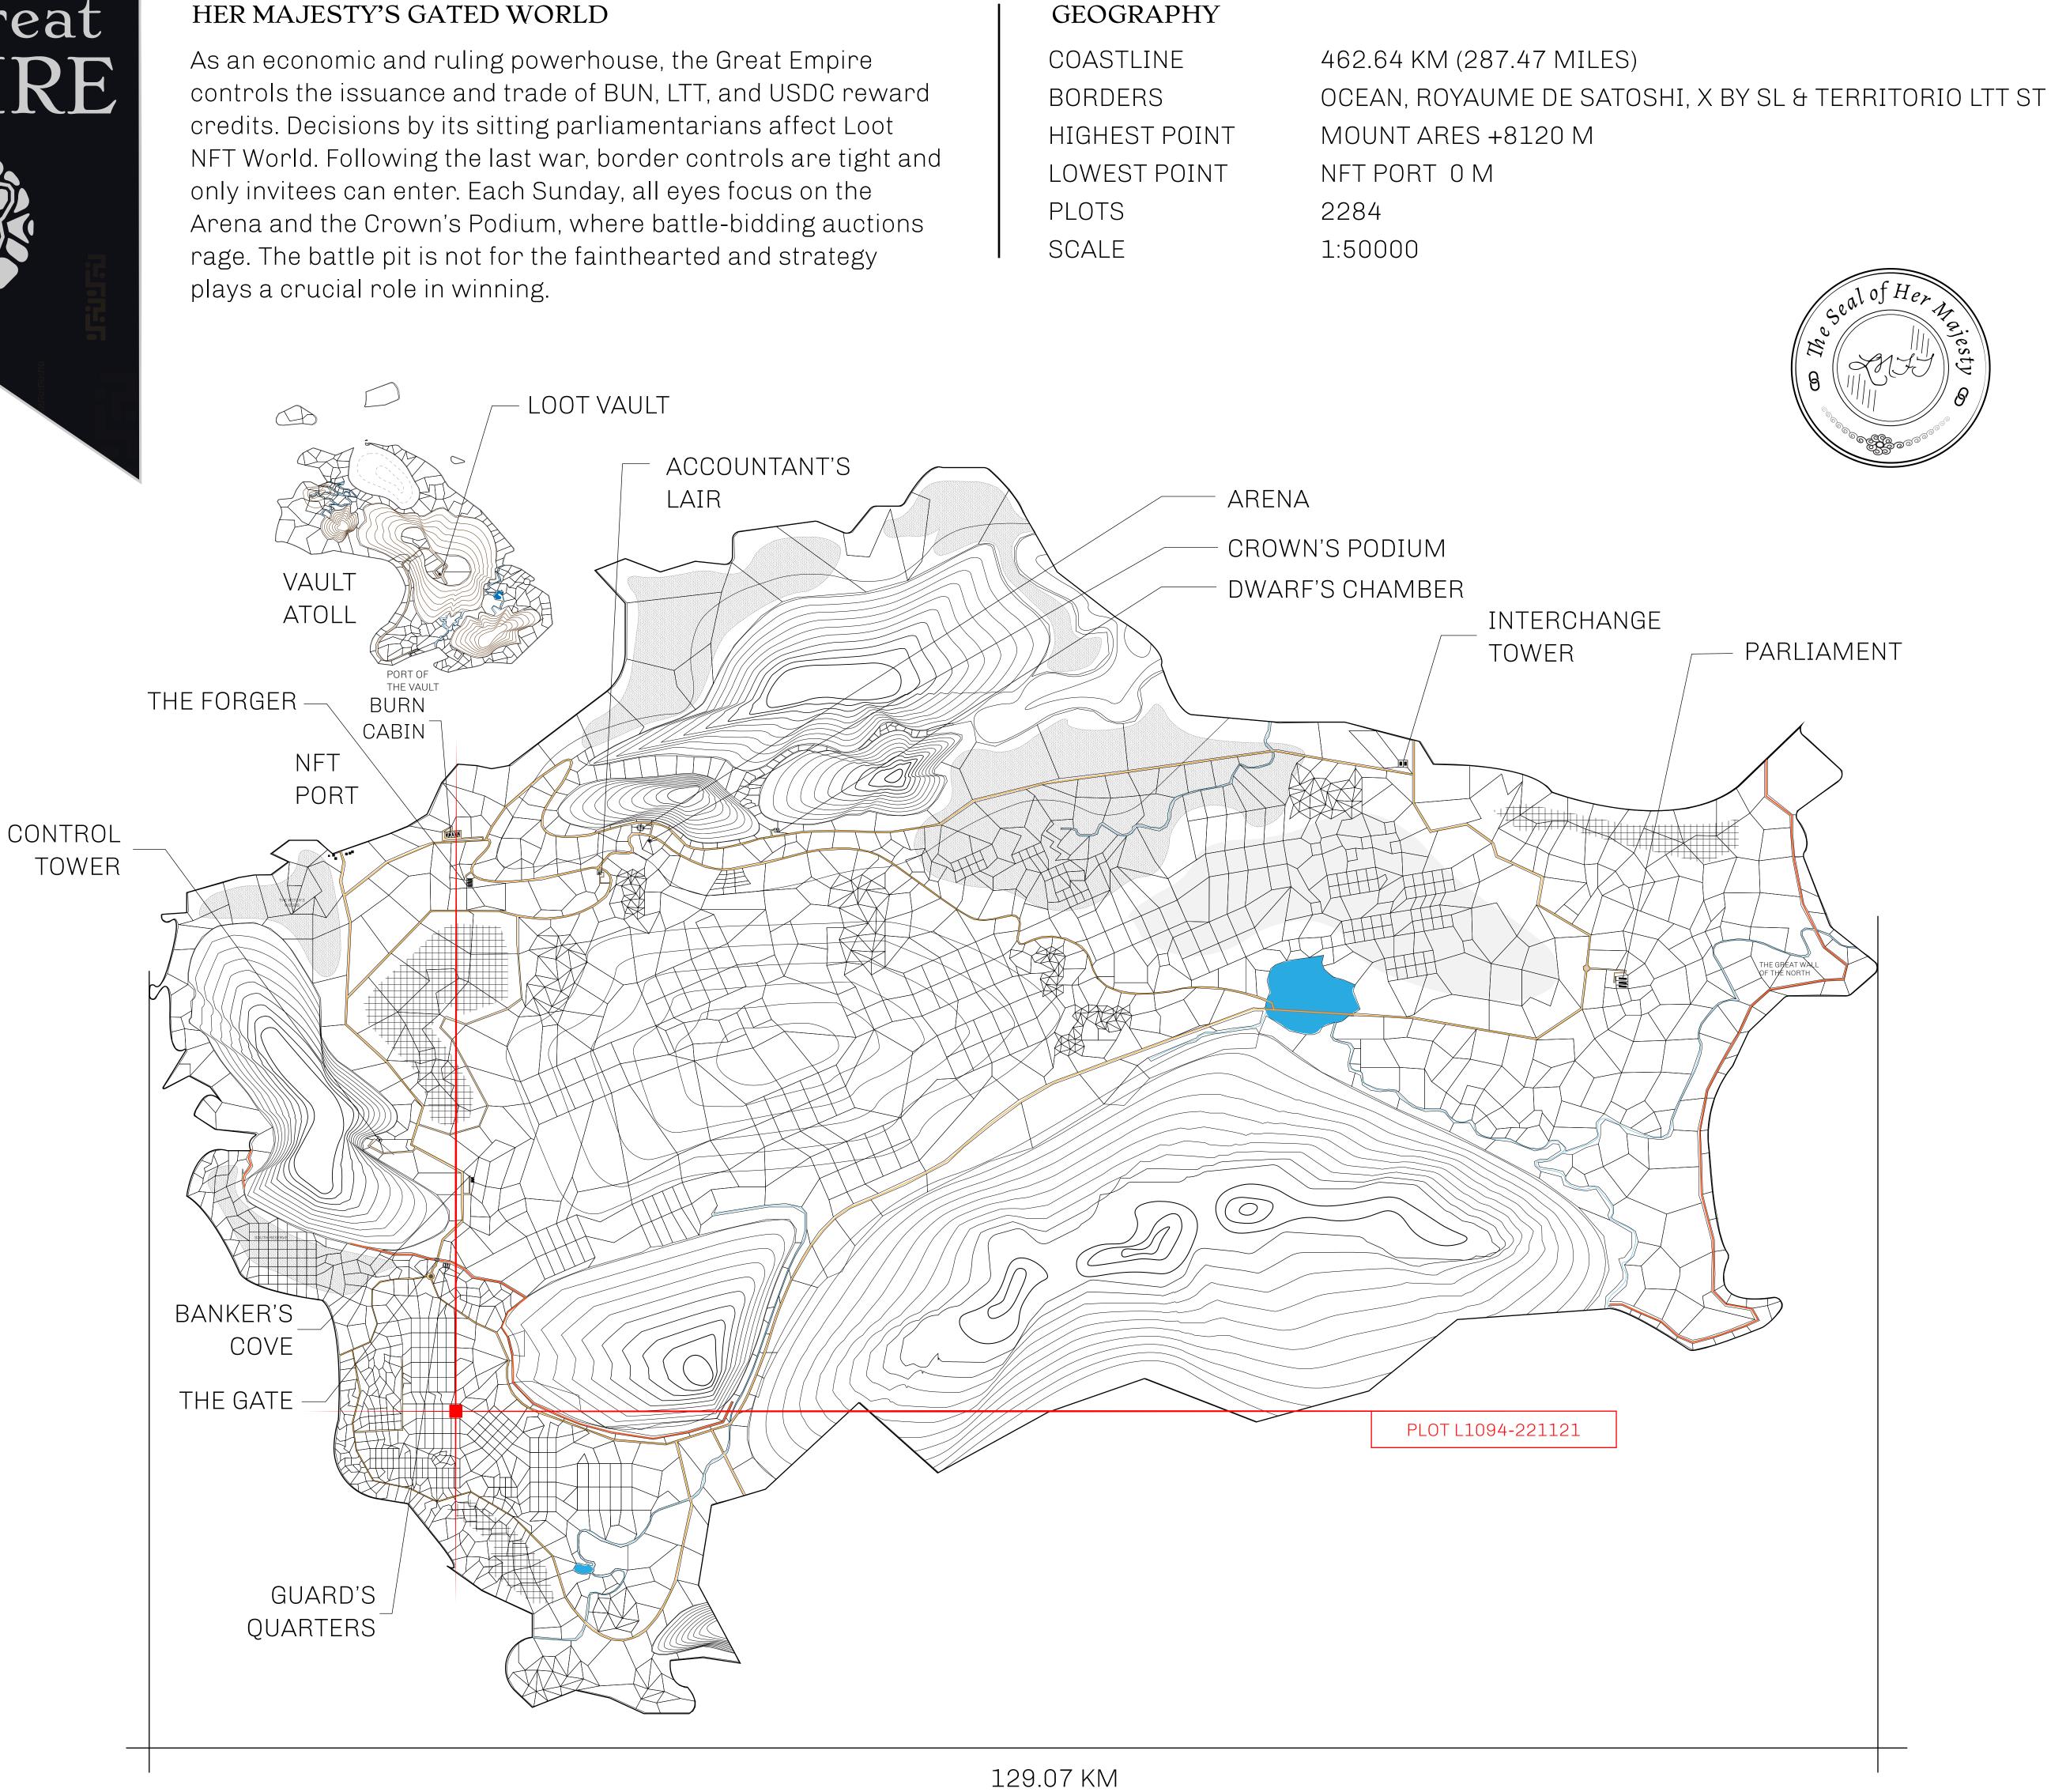

## PLOT L1093

|                                 | TITLE NUMBER<br>L1094-221121 |                      |              |               |
|---------------------------------|------------------------------|----------------------|--------------|---------------|
| y                               |                              |                      |              |               |
| EMPIRE                          | ISSUED                       | 22 November 2021     | Jb.I.        | SCALE 1/50000 |
| Share of 0.3%<br>Credits); Mint |                              | sales based on numbe | er of NFT St | tories minted |
|                                 |                              |                      |              |               |
| /                               |                              |                      |              |               |
|                                 |                              |                      |              |               |
|                                 |                              |                      |              |               |
|                                 |                              |                      |              |               |
|                                 |                              |                      |              |               |
|                                 |                              |                      |              |               |
| рI                              | NТ                           | L1094                |              |               |
|                                 |                              | Y: 3.50 KM           |              |               |
| DUU                             | INDAN                        | 1. 3.30 KIVI         |              |               |
|                                 |                              |                      |              |               |
|                                 |                              |                      |              |               |
|                                 |                              |                      |              |               |
|                                 |                              |                      |              |               |
|                                 |                              |                      |              |               |
|                                 |                              |                      |              |               |
|                                 |                              |                      |              |               |
|                                 |                              |                      |              |               |
|                                 |                              |                      |              |               |
|                                 |                              |                      |              |               |
|                                 |                              |                      |              |               |
|                                 |                              |                      |              |               |

### PLO

## PLOT L1

OFFICIAL PERSPECTIVE SHEET FOR FILING

Indicate vantage point for each drawing. Copy and mark each sheet required prior to filing.

Guide - Vantage point should be indicated as shown in the diagram: