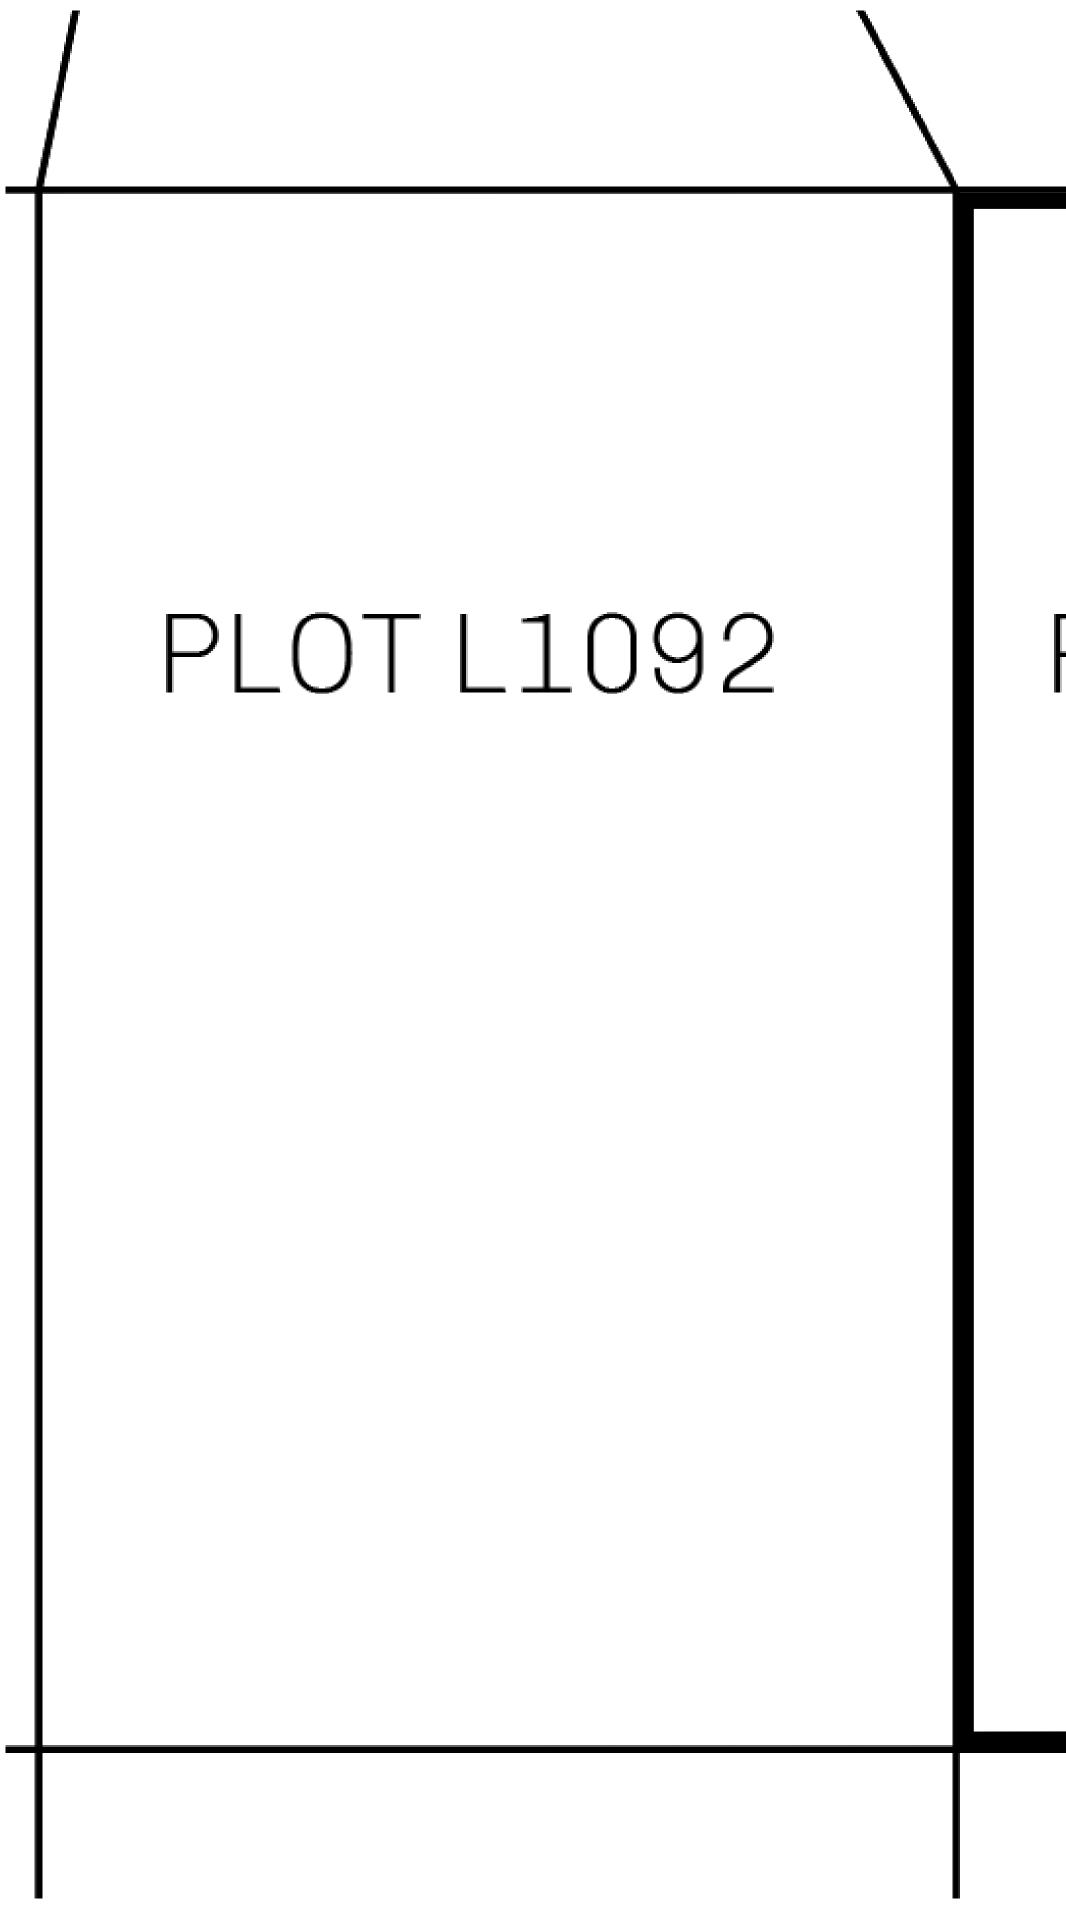

## **OFFICIAL PERSPECTIVE SHEET FOR FILING**

Indicate vantage point for each drawing. Copy and mark each sheet required prior to filing.

Guide - Vantage point should be indicated as shown in the diagram: