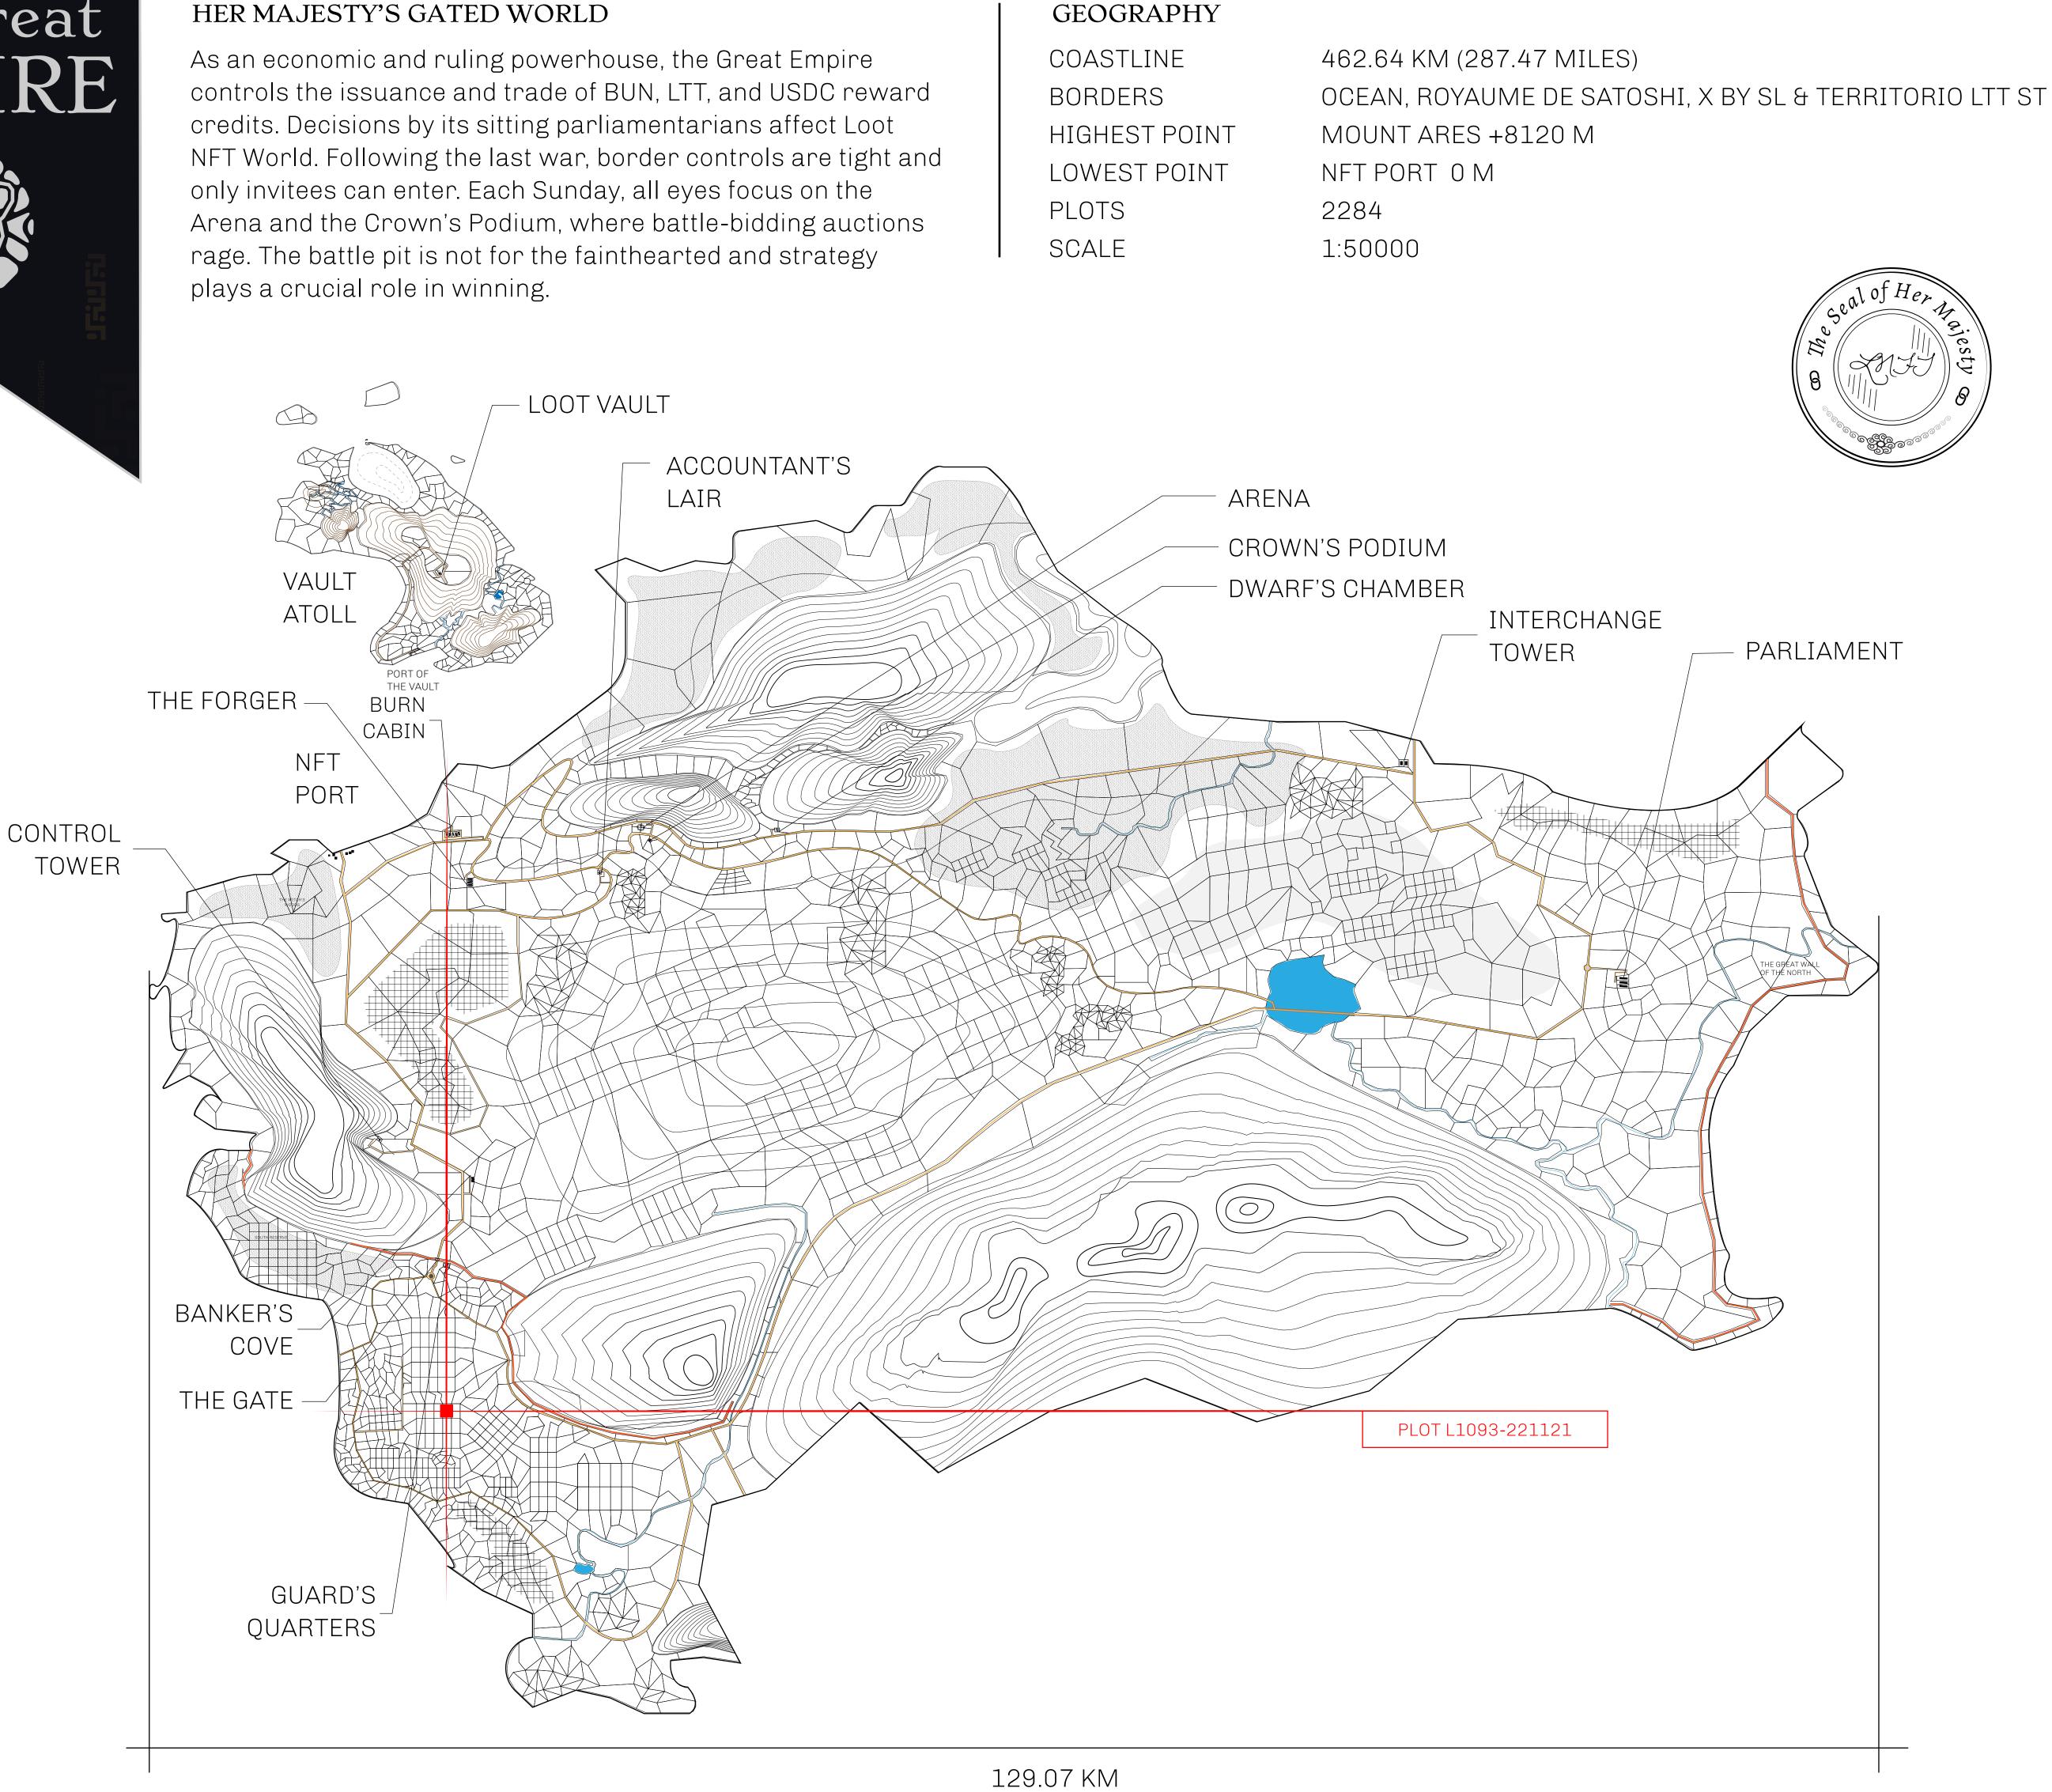

## H.M. LNFT Land Registry

ADMINISTRATIVE AREA

OWNER ENTITLEMENT

THE GREAT

Type W-GE: Sl (rewarded in C

|                                                                                                    | TITLE NUMBER<br>L1093-221121 |                  |       |               |
|----------------------------------------------------------------------------------------------------|------------------------------|------------------|-------|---------------|
| y                                                                                                  |                              |                  |       |               |
| EMPIRE                                                                                             | ISSUED                       | 22 November 2021 | Jo.I. | SCALE 1/50000 |
| Chare of 0.3% of all BUN sales based on number of NFT Stories minted (Credits); Mint 4 NFT Stories |                              |                  |       |               |
|                                                                                                    |                              |                  | ,     |               |
|                                                                                                    |                              |                  |       |               |
|                                                                                                    |                              |                  |       |               |
|                                                                                                    |                              |                  |       |               |
|                                                                                                    |                              |                  |       |               |
|                                                                                                    |                              |                  |       |               |
|                                                                                                    |                              |                  |       |               |
| PLOT                                                                                               | - L1                         | 093              |       | PLO           |
| BOUNDA                                                                                             | 4RY: 3                       | .50 KM           |       |               |
|                                                                                                    |                              |                  |       |               |
|                                                                                                    |                              |                  |       |               |
|                                                                                                    |                              |                  |       |               |
|                                                                                                    |                              |                  |       |               |
|                                                                                                    |                              |                  |       |               |
|                                                                                                    |                              |                  |       |               |
|                                                                                                    |                              |                  |       |               |
|                                                                                                    |                              |                  |       |               |
|                                                                                                    |                              |                  |       |               |
|                                                                                                    |                              |                  |       |               |
|                                                                                                    |                              |                  |       |               |