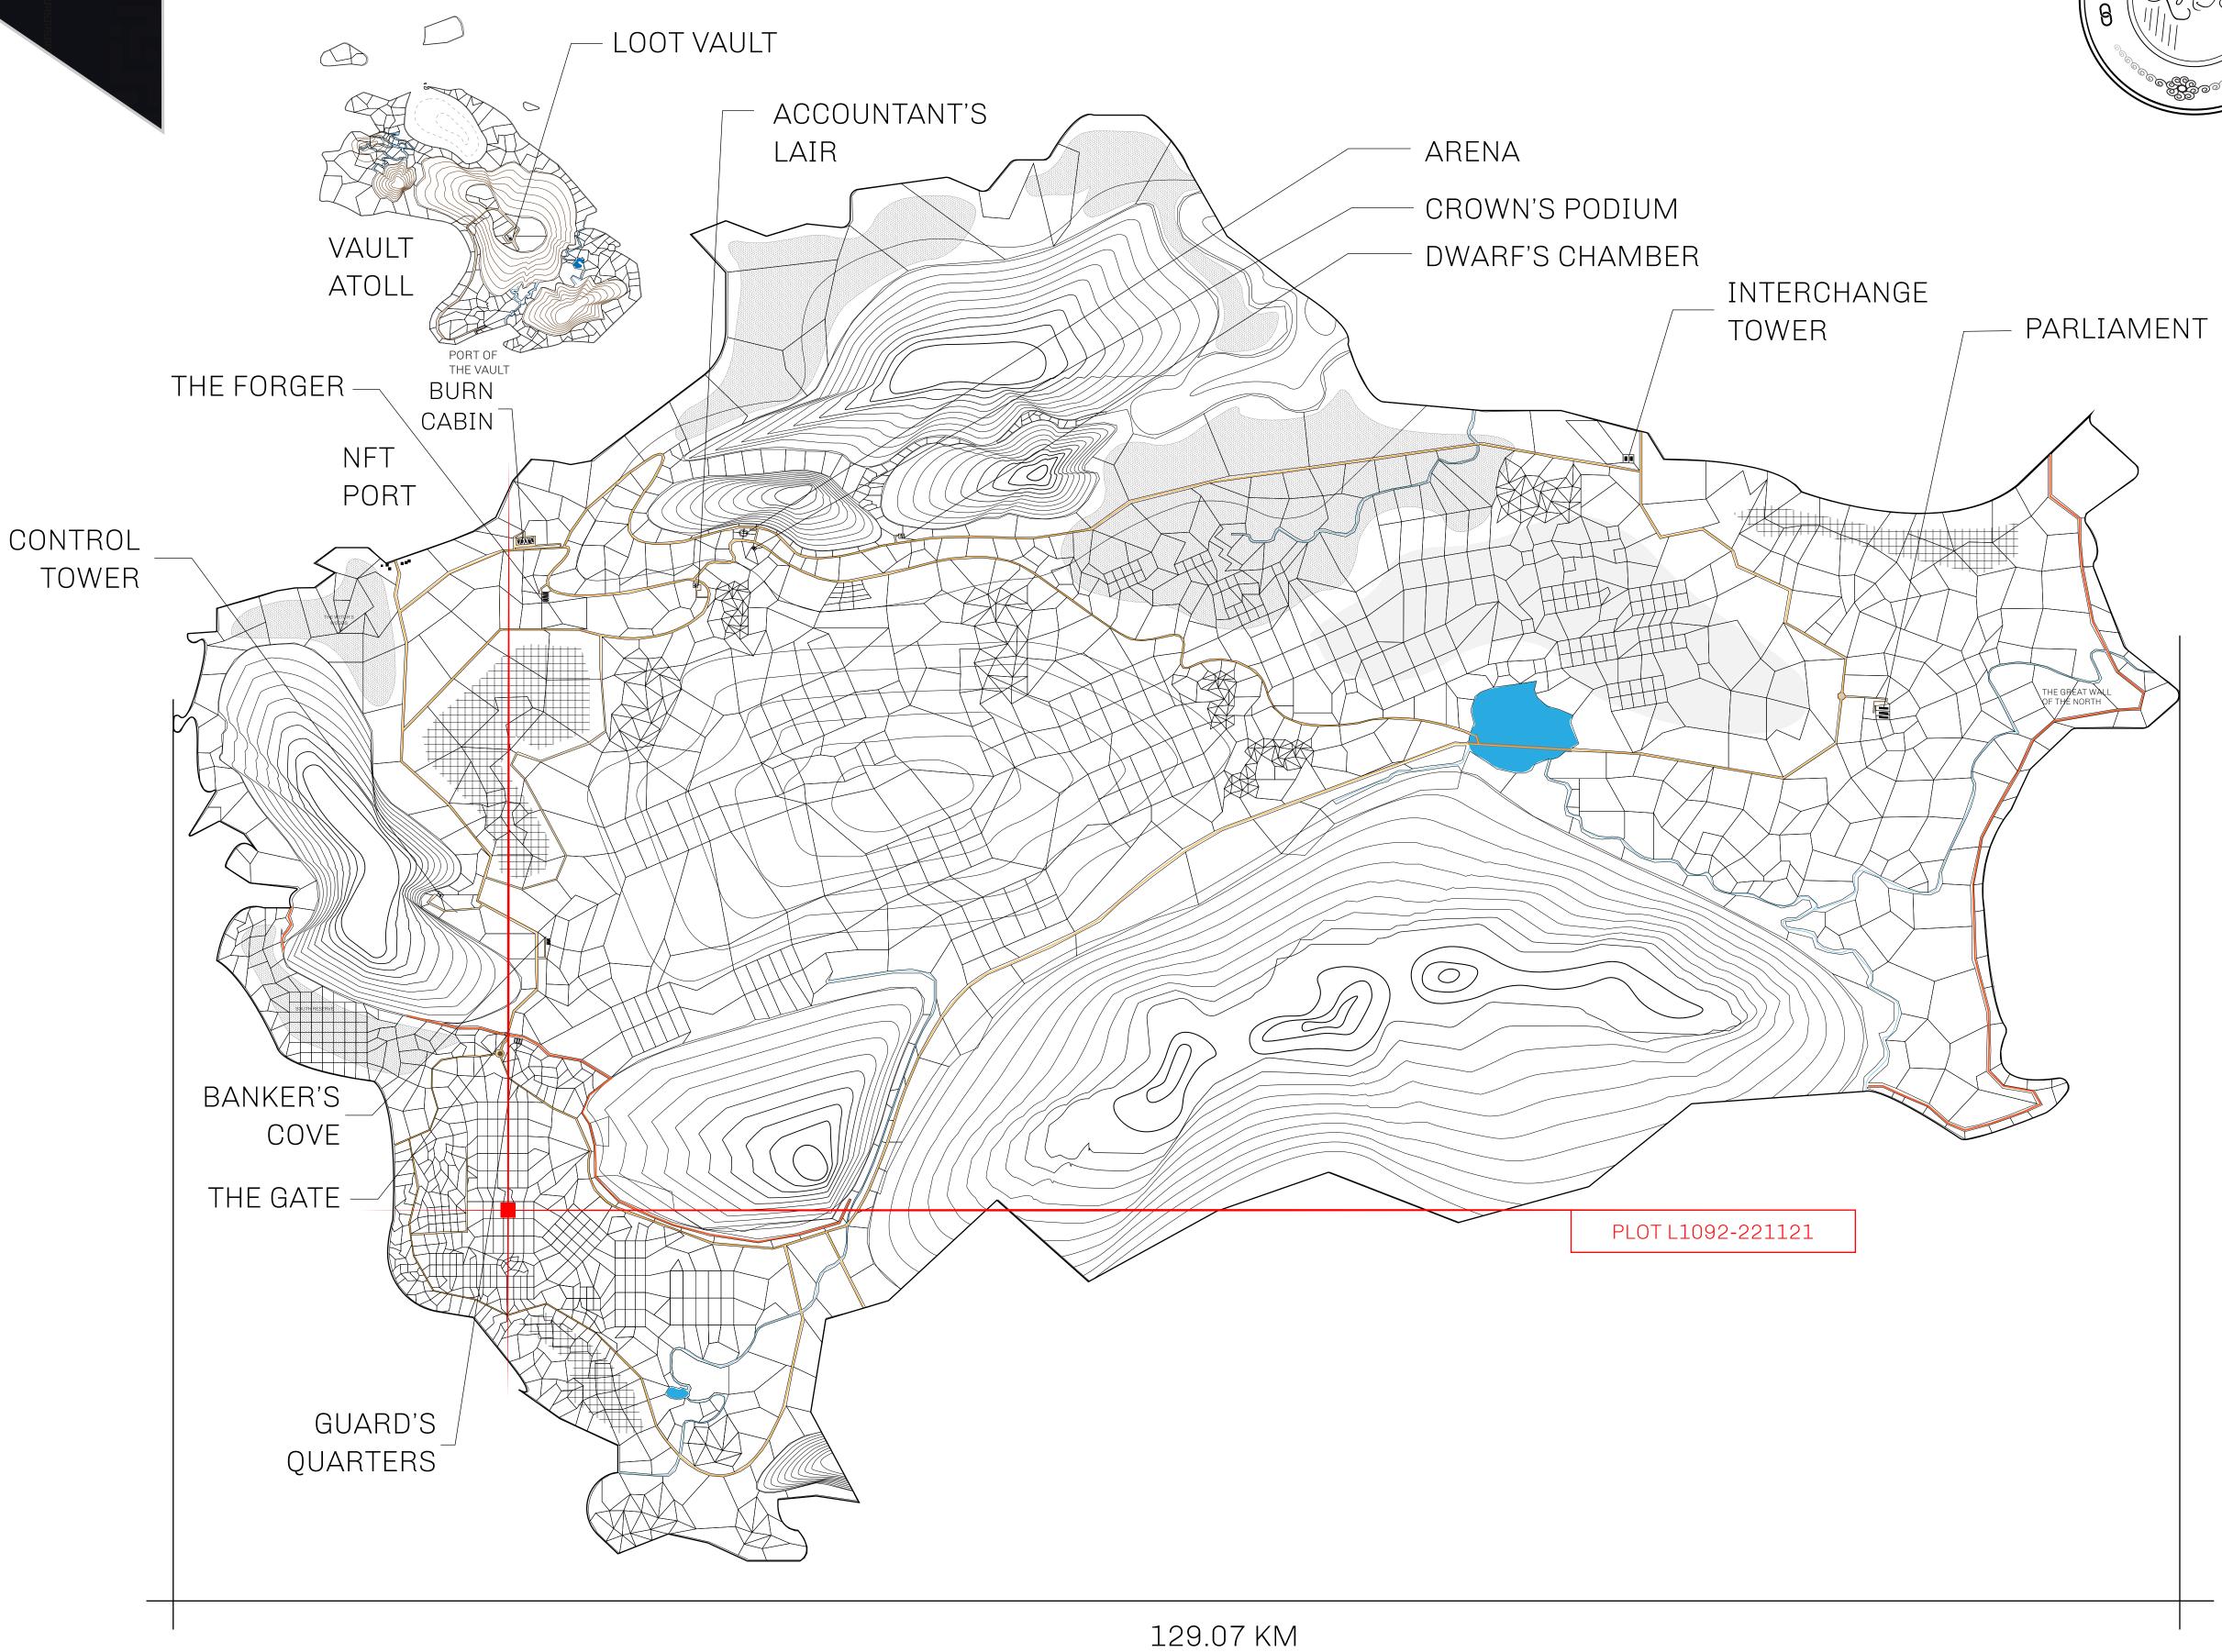

## GEOGRAPHY

COASTLINE 462.64 KM (287.47 MILES)

BORDERS OCEAN, ROYAUME DE SATOSHI, X BY SL & TERRITORIO LTT ST

HIGHEST POINT MOUNT ARES +8120 M

LOWEST POINT NFT PORT 0 M

PLOTS 2284 SCALE 1:50000

## H.M. LNFT Land Registry

L1092-221121

TITLE NUMBER

ADMINISTRATIVE AREA

THE GREAT EMPIRE

ISSUED 22 November 2021

SCALE **1/50000** 

OWNER ENTITLEMENT

Type W-GE: Share of 0.3% of all BUN sales based on number of NFT Stories minted (rewarded in Credits); Mint 4 NFT Stories

| PLOT L1091 | PLOT L1092<br>BOUNDARY: 3.50 KM | PLOT L1093 |
|------------|---------------------------------|------------|
|            |                                 |            |