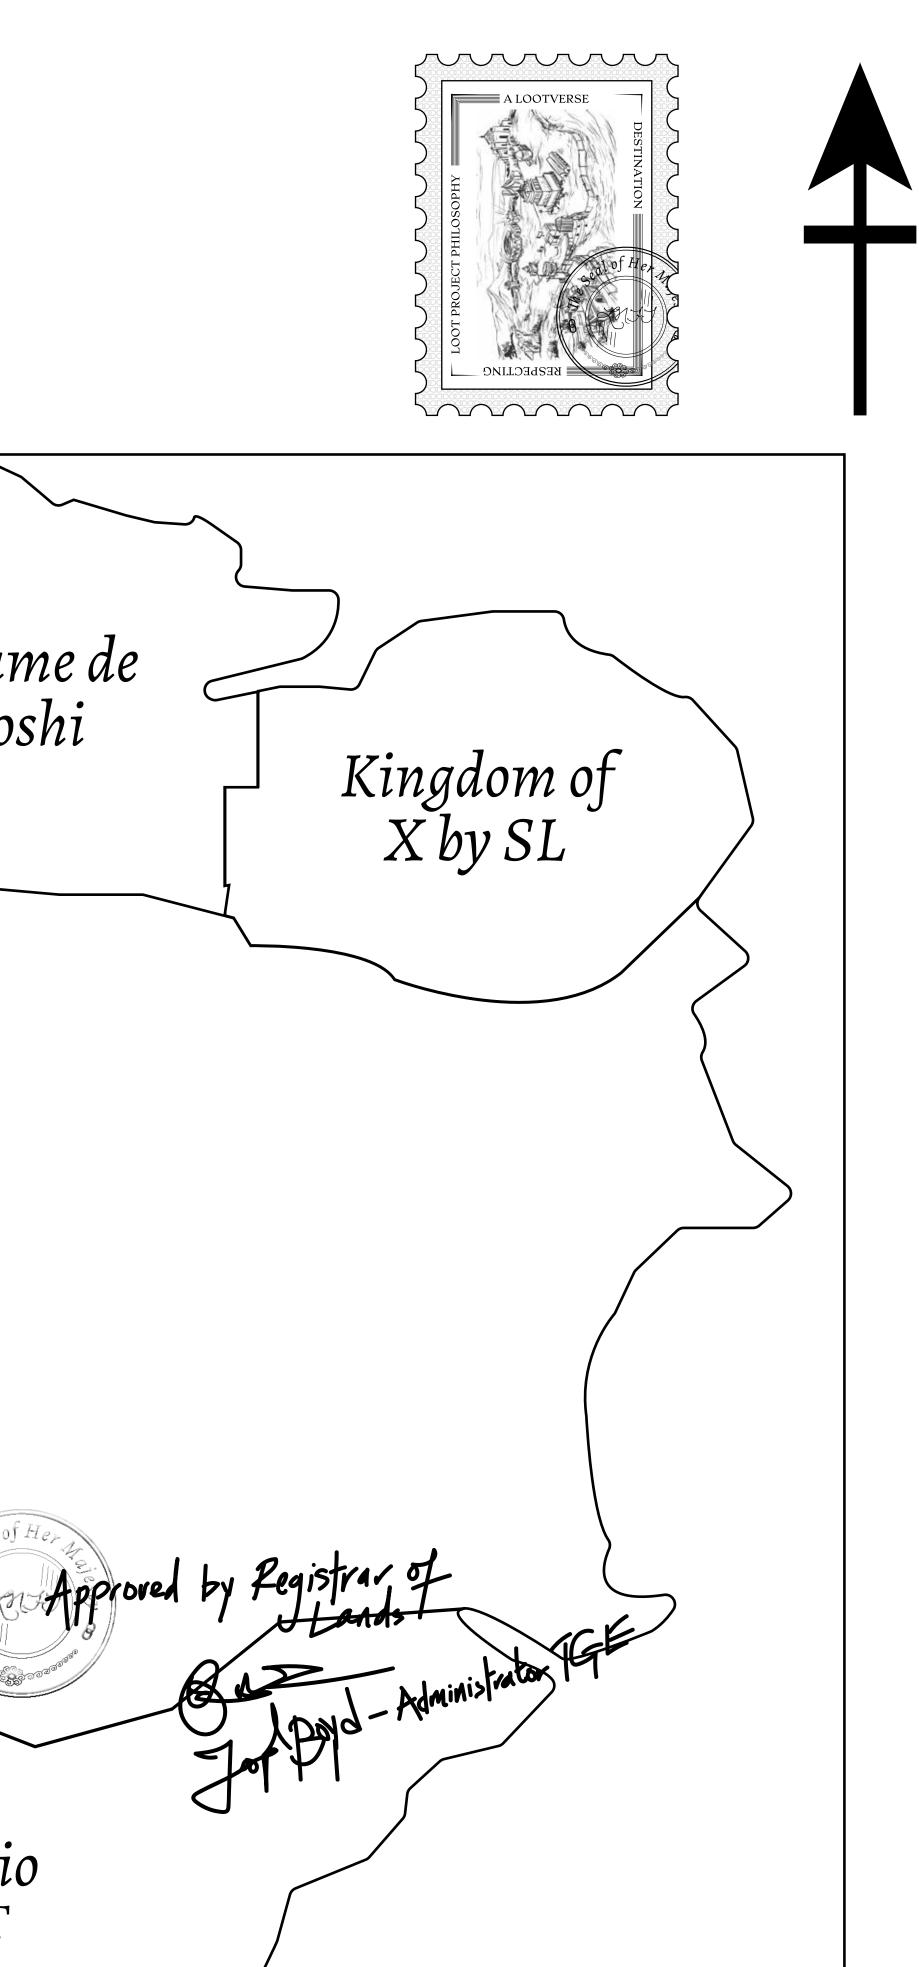

## H.M. LNFT Land Registry

ADMINISTRATIVE AREA

OWNER ENTITLEMENT

**THE GREAT** 

Type W-GE: SI (rewarded in C

|                                 | TITLE NUMBER |                          |              |               |
|---------------------------------|--------------|--------------------------|--------------|---------------|
| y                               | L1091-221121 |                          |              |               |
| EMPIRE                          | ISSUED       | 22 November 2021         | Jb.I.        | SCALE 1/50000 |
| Share of 0.3%<br>Credits); Mint |              | sales based on numberies | er of NFT St | tories minted |
|                                 |              |                          | ,            |               |
|                                 |              |                          |              |               |
|                                 |              |                          |              |               |
|                                 |              |                          |              |               |
|                                 |              |                          |              |               |
|                                 |              |                          |              |               |
| PIC                             |              | 1091                     |              | PLOT          |
|                                 |              | 3.50 KM                  |              |               |
|                                 |              |                          |              |               |
|                                 |              |                          |              |               |
|                                 |              |                          |              |               |
|                                 |              |                          |              |               |
|                                 |              |                          |              |               |
|                                 |              |                          |              |               |
|                                 |              |                          |              |               |
|                                 |              |                          |              |               |
|                                 |              |                          |              |               |
|                                 |              |                          |              |               |