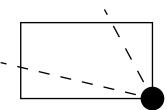

OFFICIAL PERSPECTIVE SHEET FOR FILING

Indicate vantage point for each drawing. Copy and mark each sheet required prior to filing.

Guide - Vantage point should be indicated as shown in the diagram: