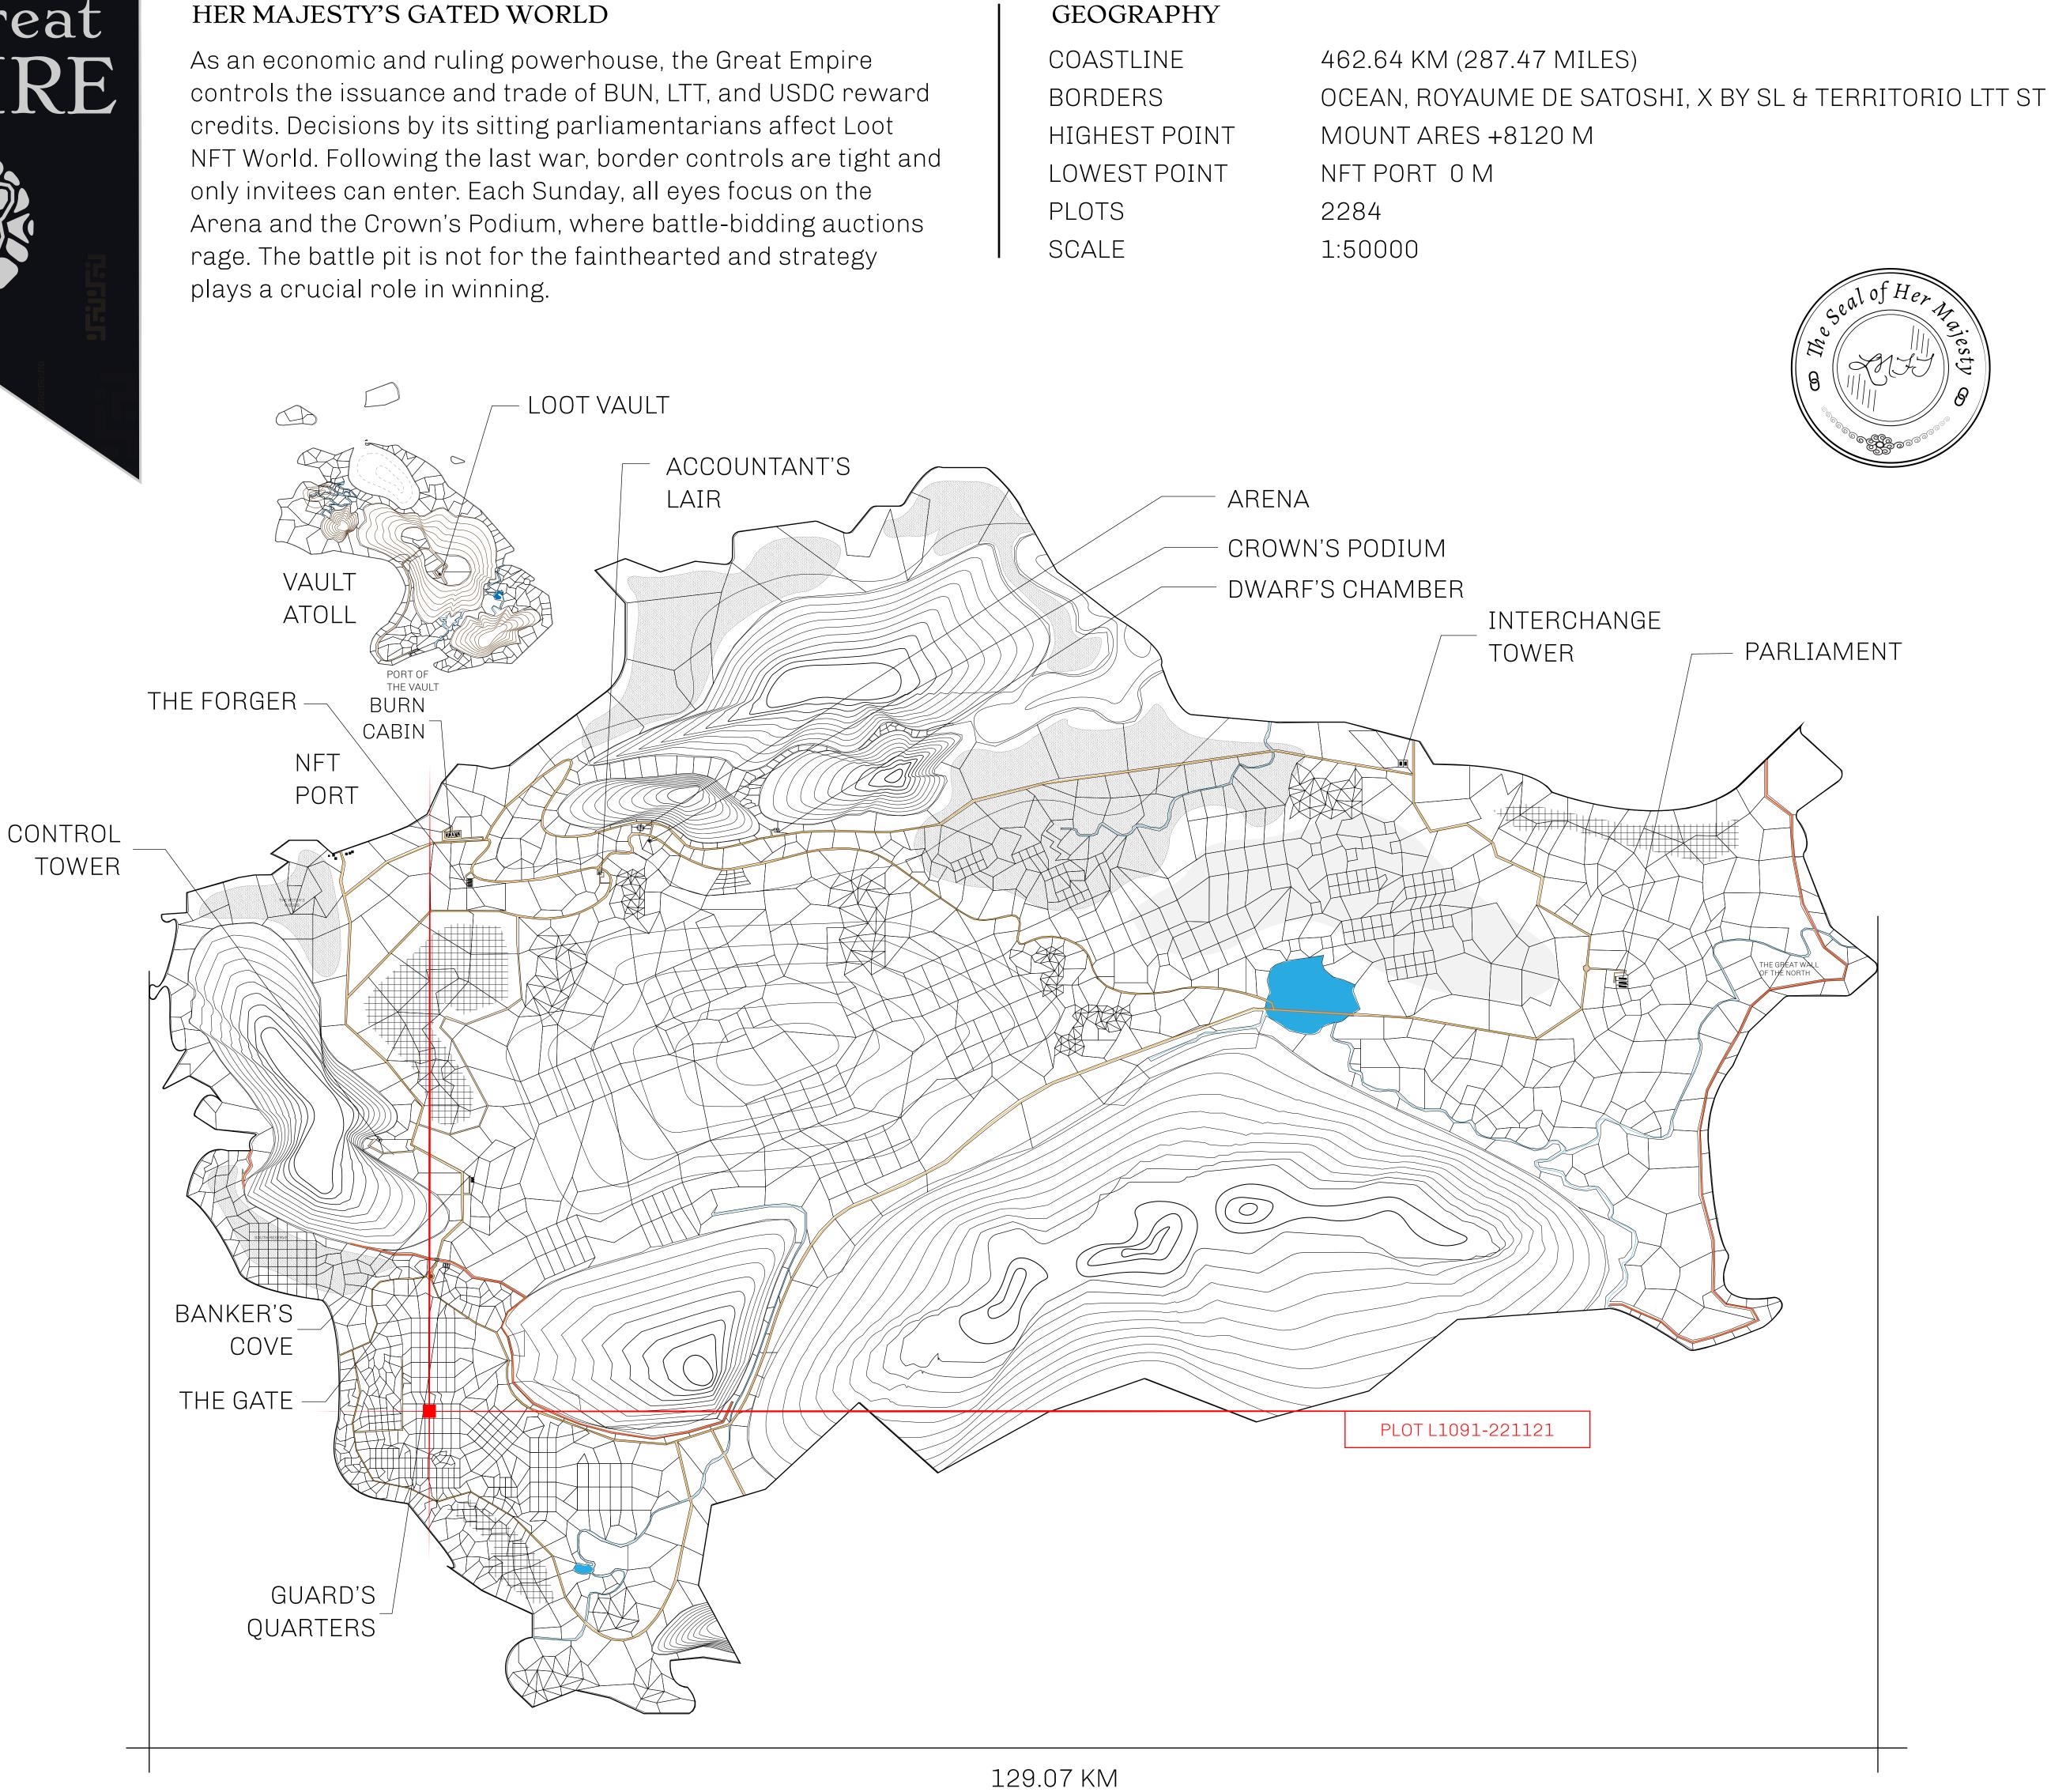

## H.M. LNFT Land Registry

ADMINISTRATIVE AREA

OWNER ENTITLEMENT

**THE GREAT** 

Type W-GE: SI (rewarded in C

|                                 | TITLE NUMBER |                          |              |               |
|---------------------------------|--------------|--------------------------|--------------|---------------|
| y                               | L1091-221121 |                          |              |               |
| EMPIRE                          | ISSUED       | 22 November 2021         | Jb.I.        | SCALE 1/50000 |
| Share of 0.3%<br>Credits); Mint |              | sales based on numberies | er of NFT St | tories minted |
|                                 |              |                          | ,            |               |
|                                 |              |                          |              |               |
|                                 |              |                          |              |               |
|                                 |              |                          |              |               |
|                                 |              |                          |              |               |
|                                 |              |                          |              |               |
| PIC                             |              | 1091                     |              | PLOT          |
|                                 |              | 3.50 KM                  |              |               |
|                                 |              |                          |              |               |
|                                 |              |                          |              |               |
|                                 |              |                          |              |               |
|                                 |              |                          |              |               |
|                                 |              |                          |              |               |
|                                 |              |                          |              |               |
|                                 |              |                          |              |               |
|                                 |              |                          |              |               |
|                                 |              |                          |              |               |
|                                 |              |                          |              |               |