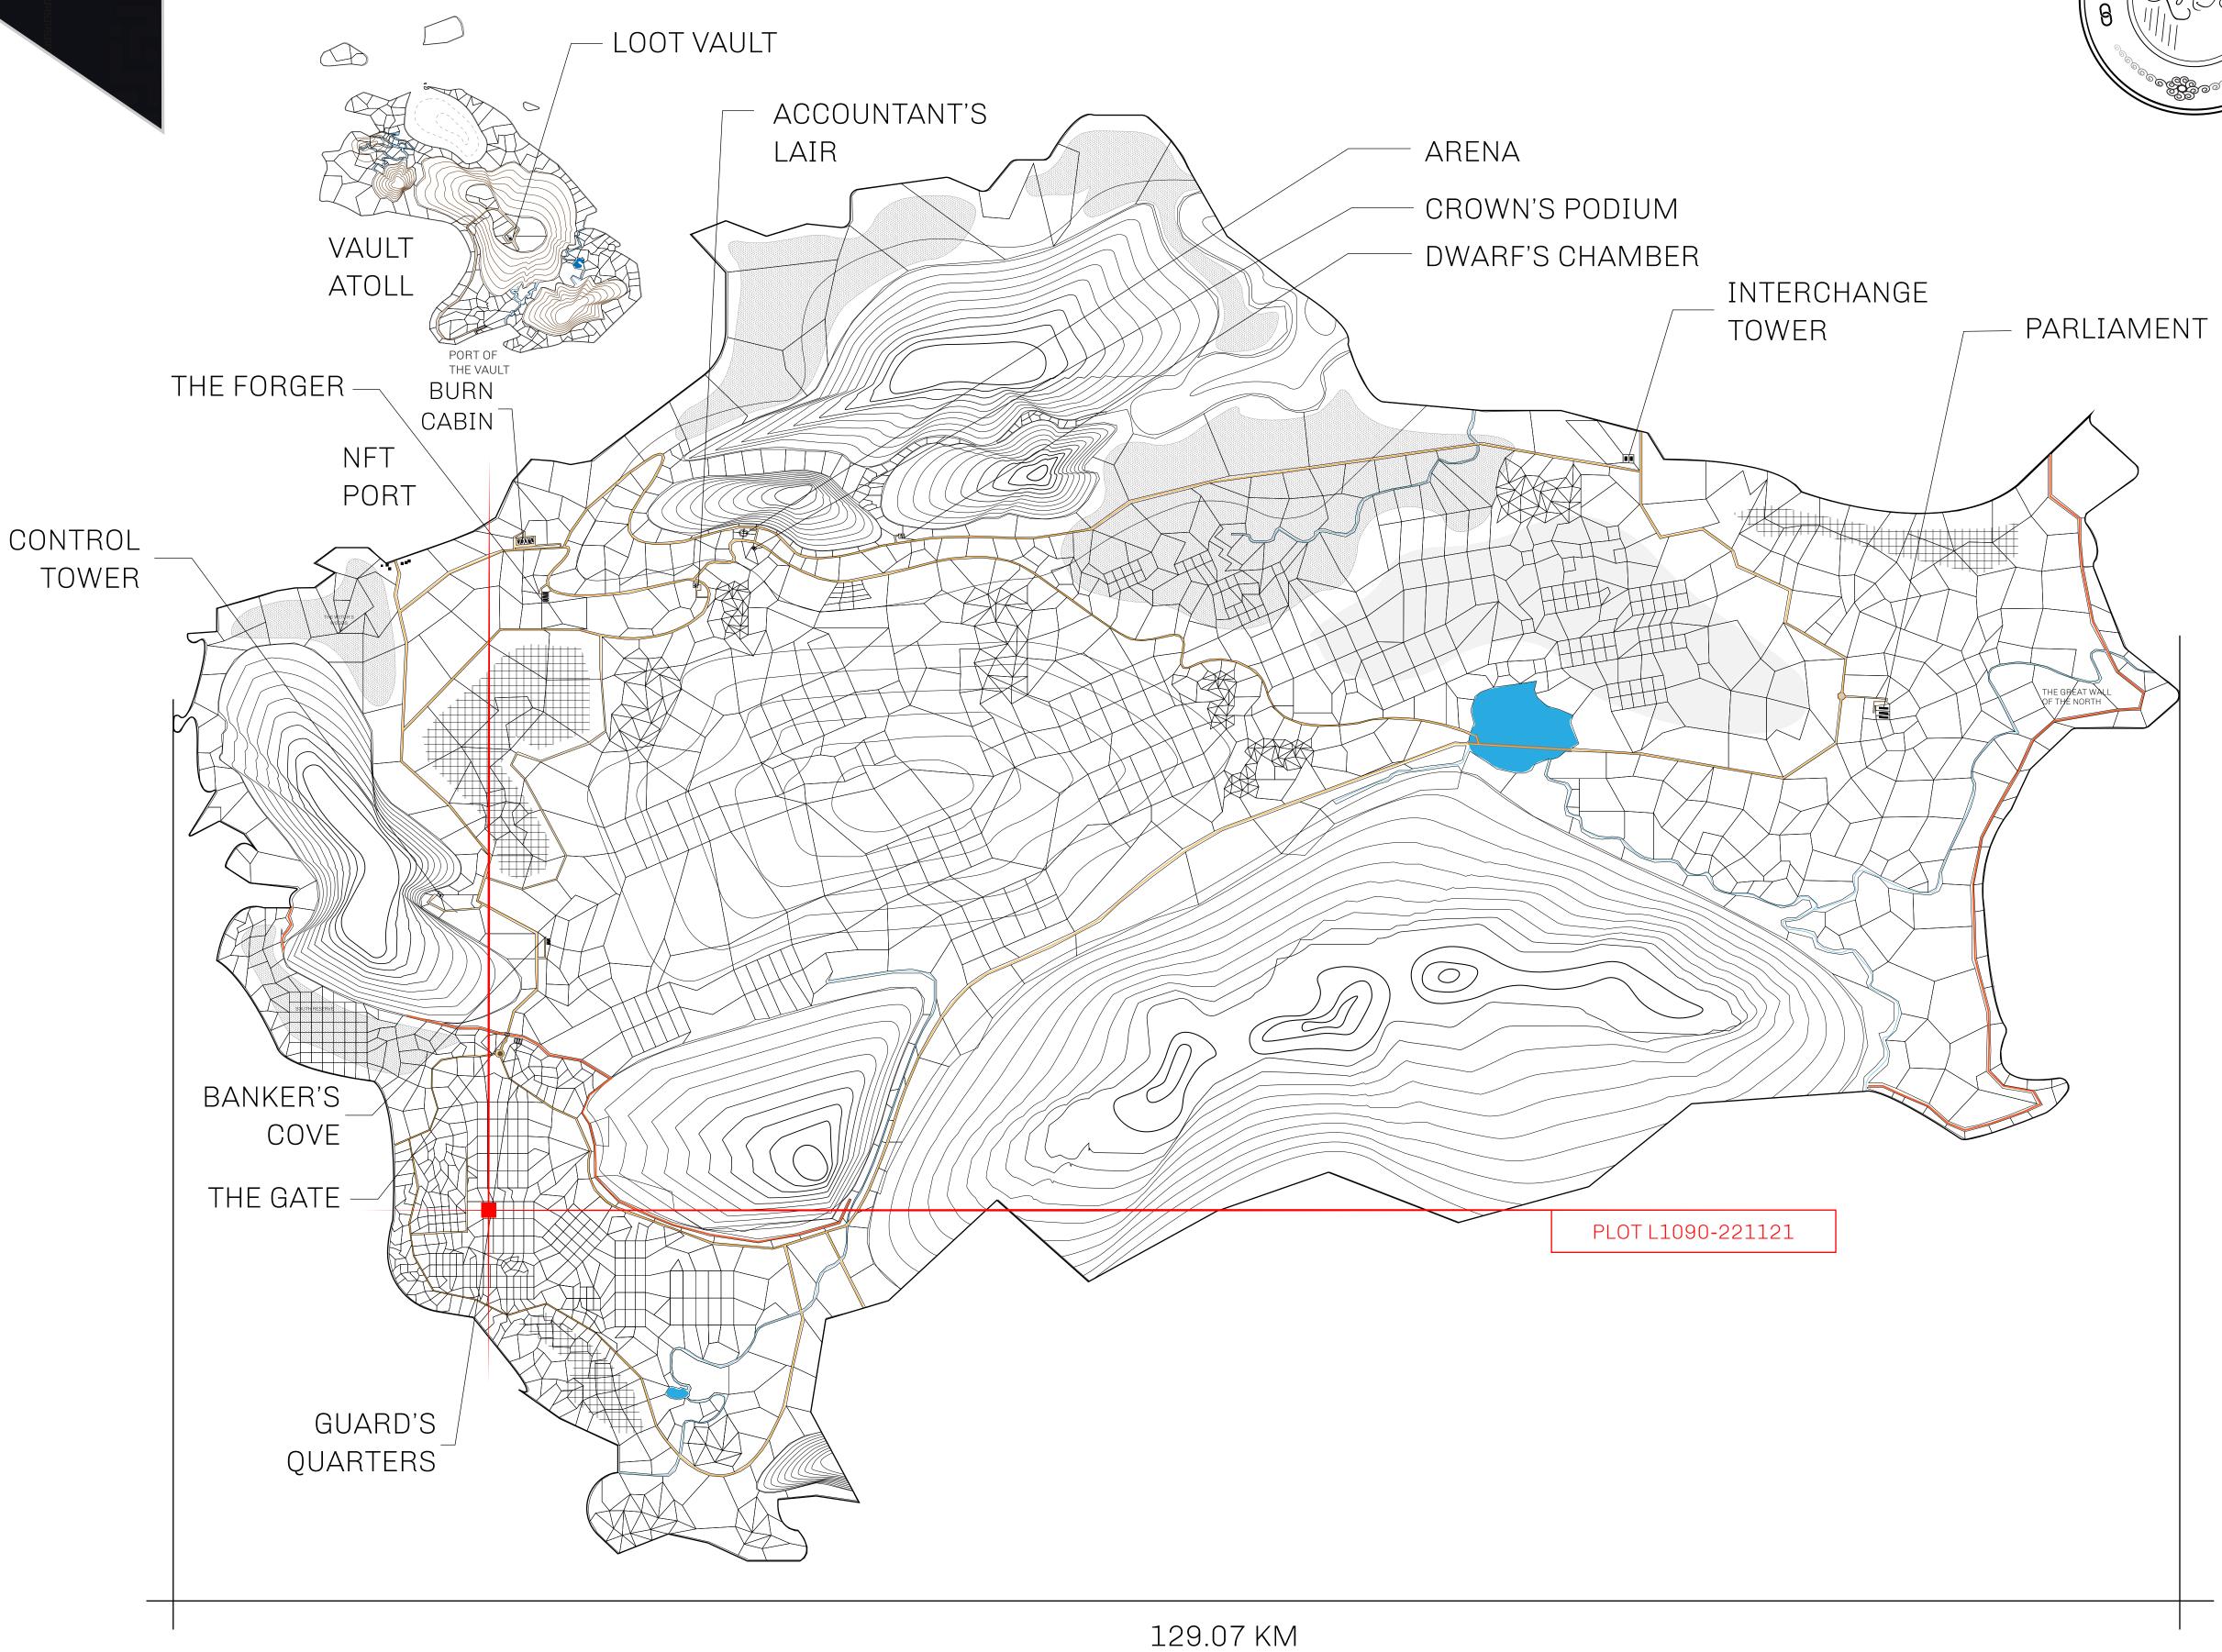

## GEOGRAPHY

COASTLINE 462.64 KM (287.47 MILES)

BORDERS OCEAN, ROYAUME DE SATOSHI, X BY SL & TERRITORIO LTT ST

HIGHEST POINT MOUNT ARES +8120 M

LOWEST POINT NFT PORT 0 M

PLOTS 2284 SCALE 1:50000

## H.M. LNFT Land Registry

TITLE NUMBER

L1090-221121

ADMINISTRATIVE AREA

THE GREAT EMPIRE

ISSUED 22 November 2021

SCALE 1/50000

OWNER ENTITLEMENT

Type W-GE: Share of 0.3% of all BUN sales based on number of NFT Stories minted (rewarded in Credits); Mint 4 NFT Stories

L L L L L L J J J T L1089 BOUNDARY: 3.50 KM