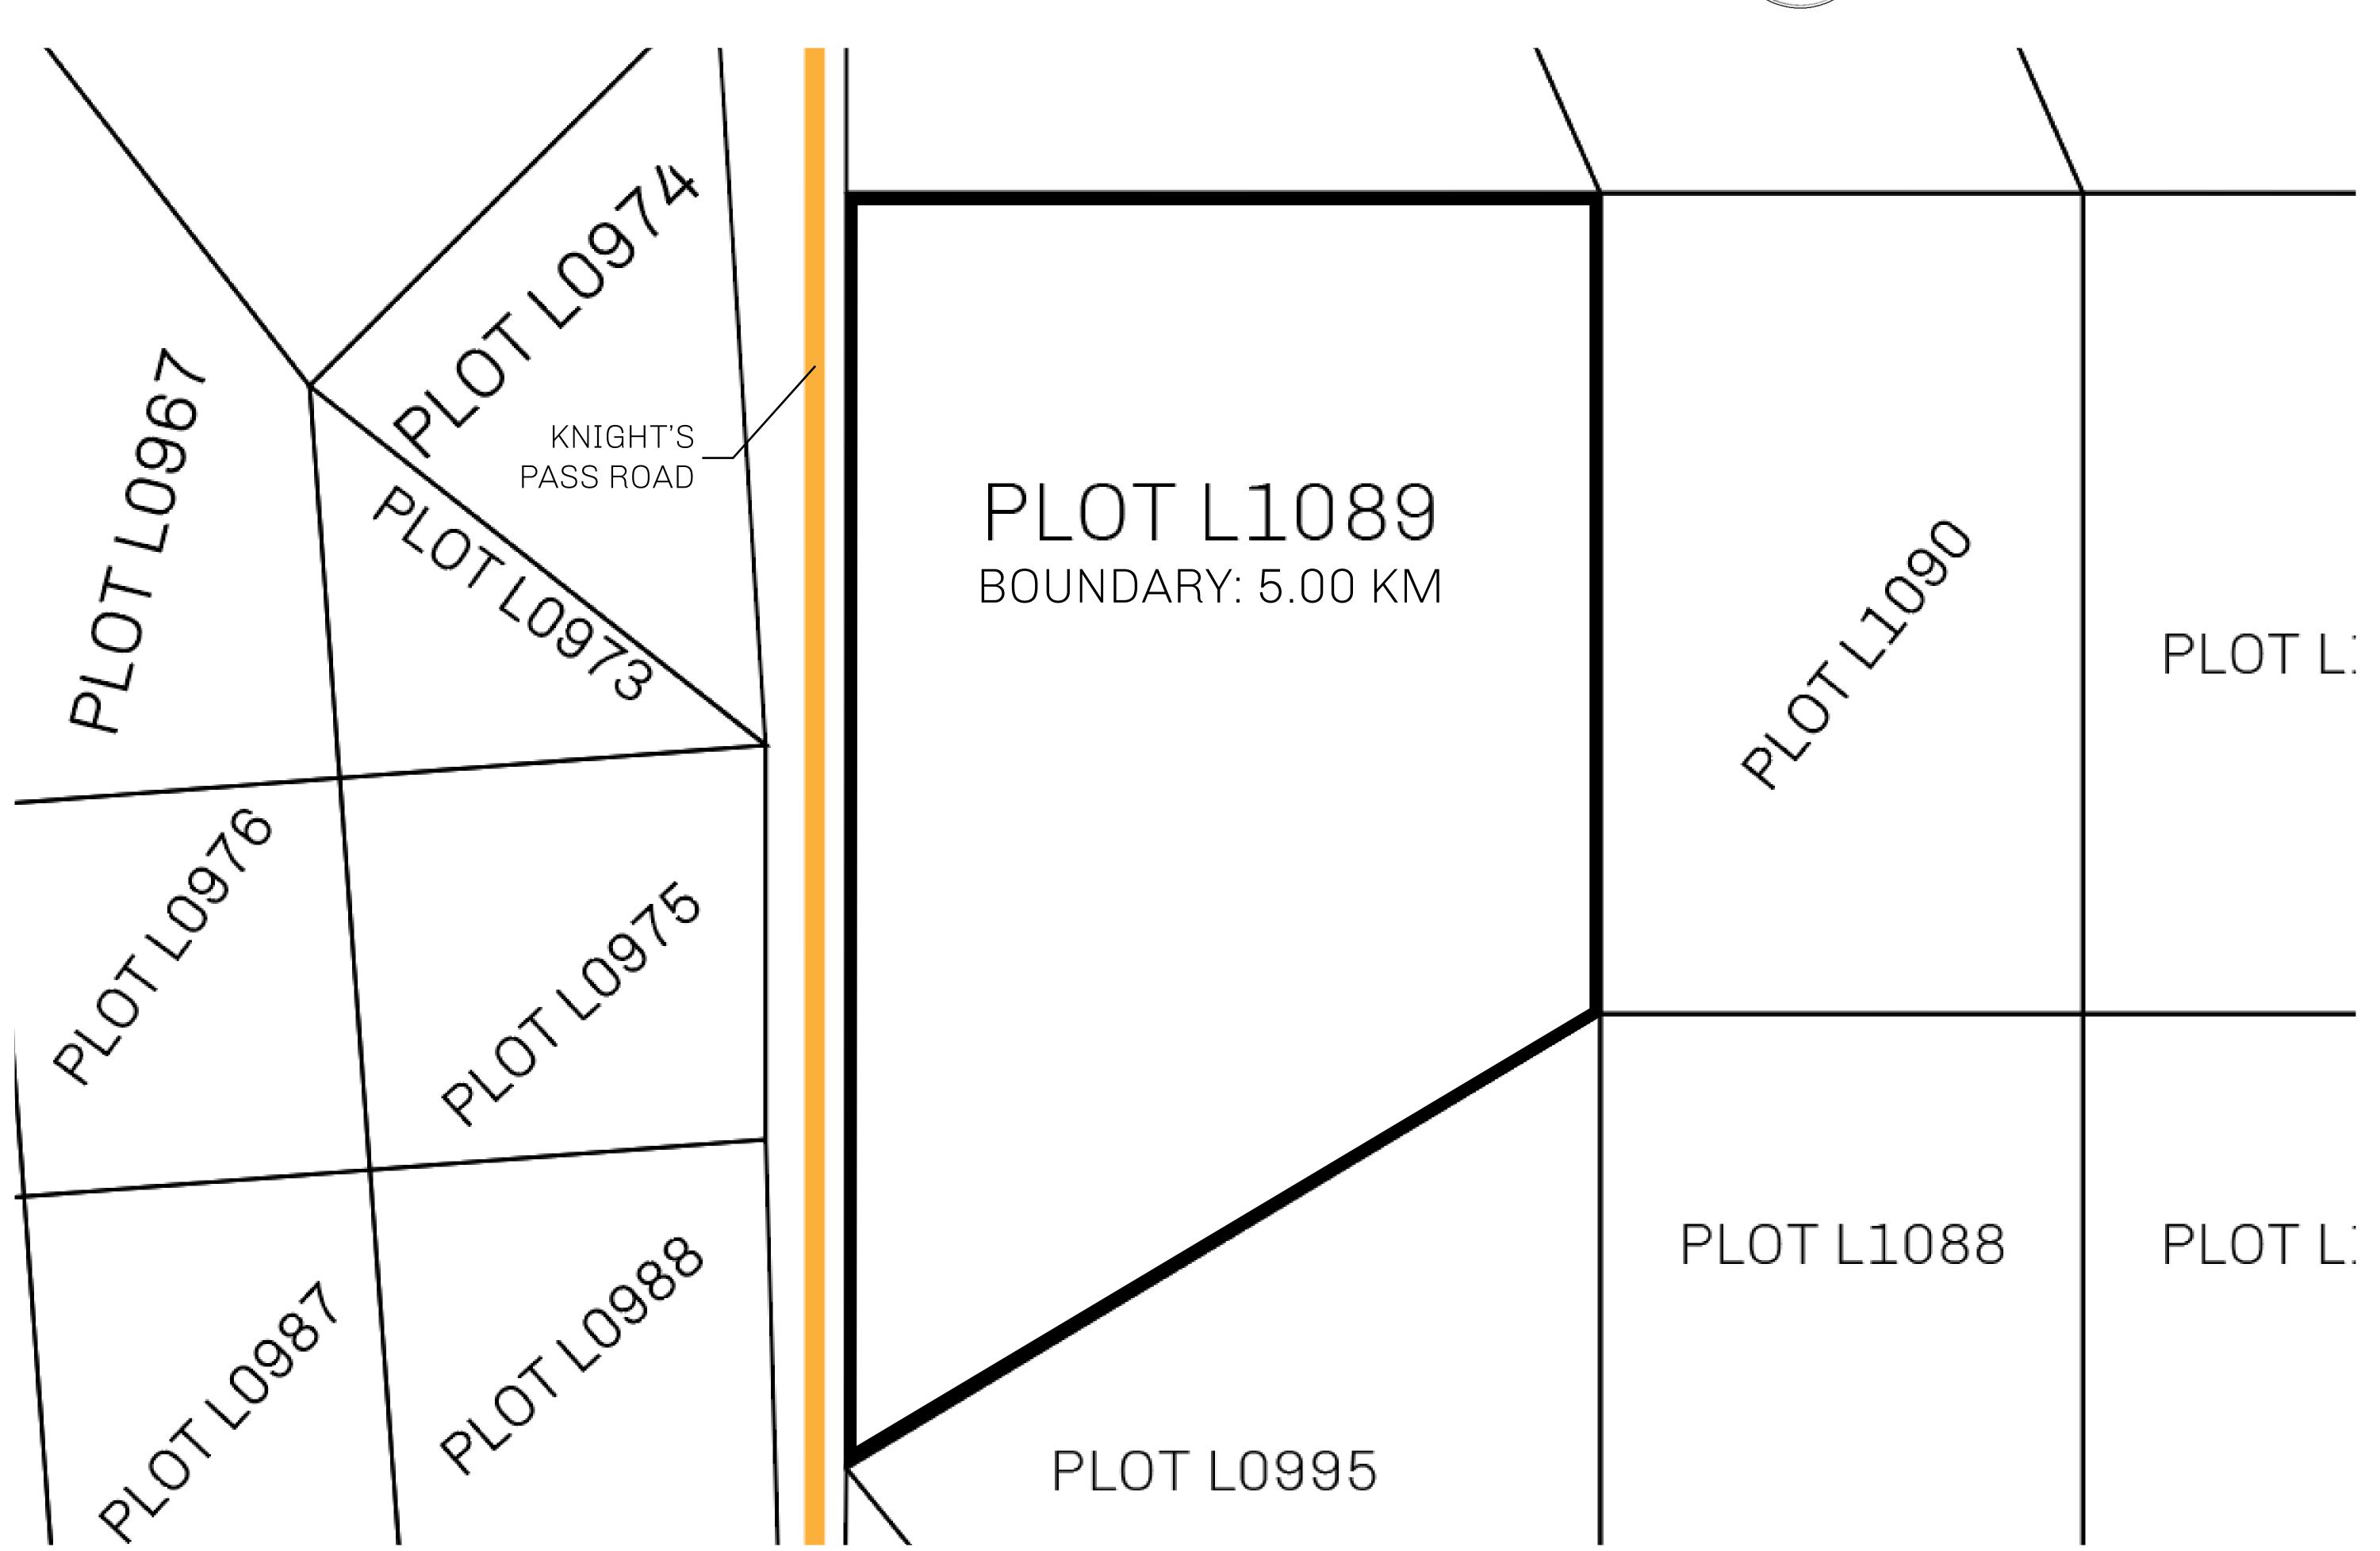

## GEOGRAPHY

COASTLINE 462.64 KM (287.47 MILES)

OCEAN, ROYAUME DE SATOSHI, X BY SL & TERRITORIO LTT ST BORDERS

HIGHEST POINT MOUNT ARES +8120 M

LOWEST POINT NFT PORT 0 M

PLOTS 2284 SCALE 1:50000

## H.M. LNFT Land Registry

L1089-221121

TITLE NUMBER

ADMINISTRATIVE AREA

THE GREAT EMPIRE

ISSUED 22 November 2021

SCALE 1/50000

OWNER ENTITLEMENT

Type W-GE: Share of 0.3% of all BUN sales based on number of NFT Stories minted (rewarded in Credits); Mint 4 NFT Stories

BESPECTING

NOLLWILLS

RESPECTING