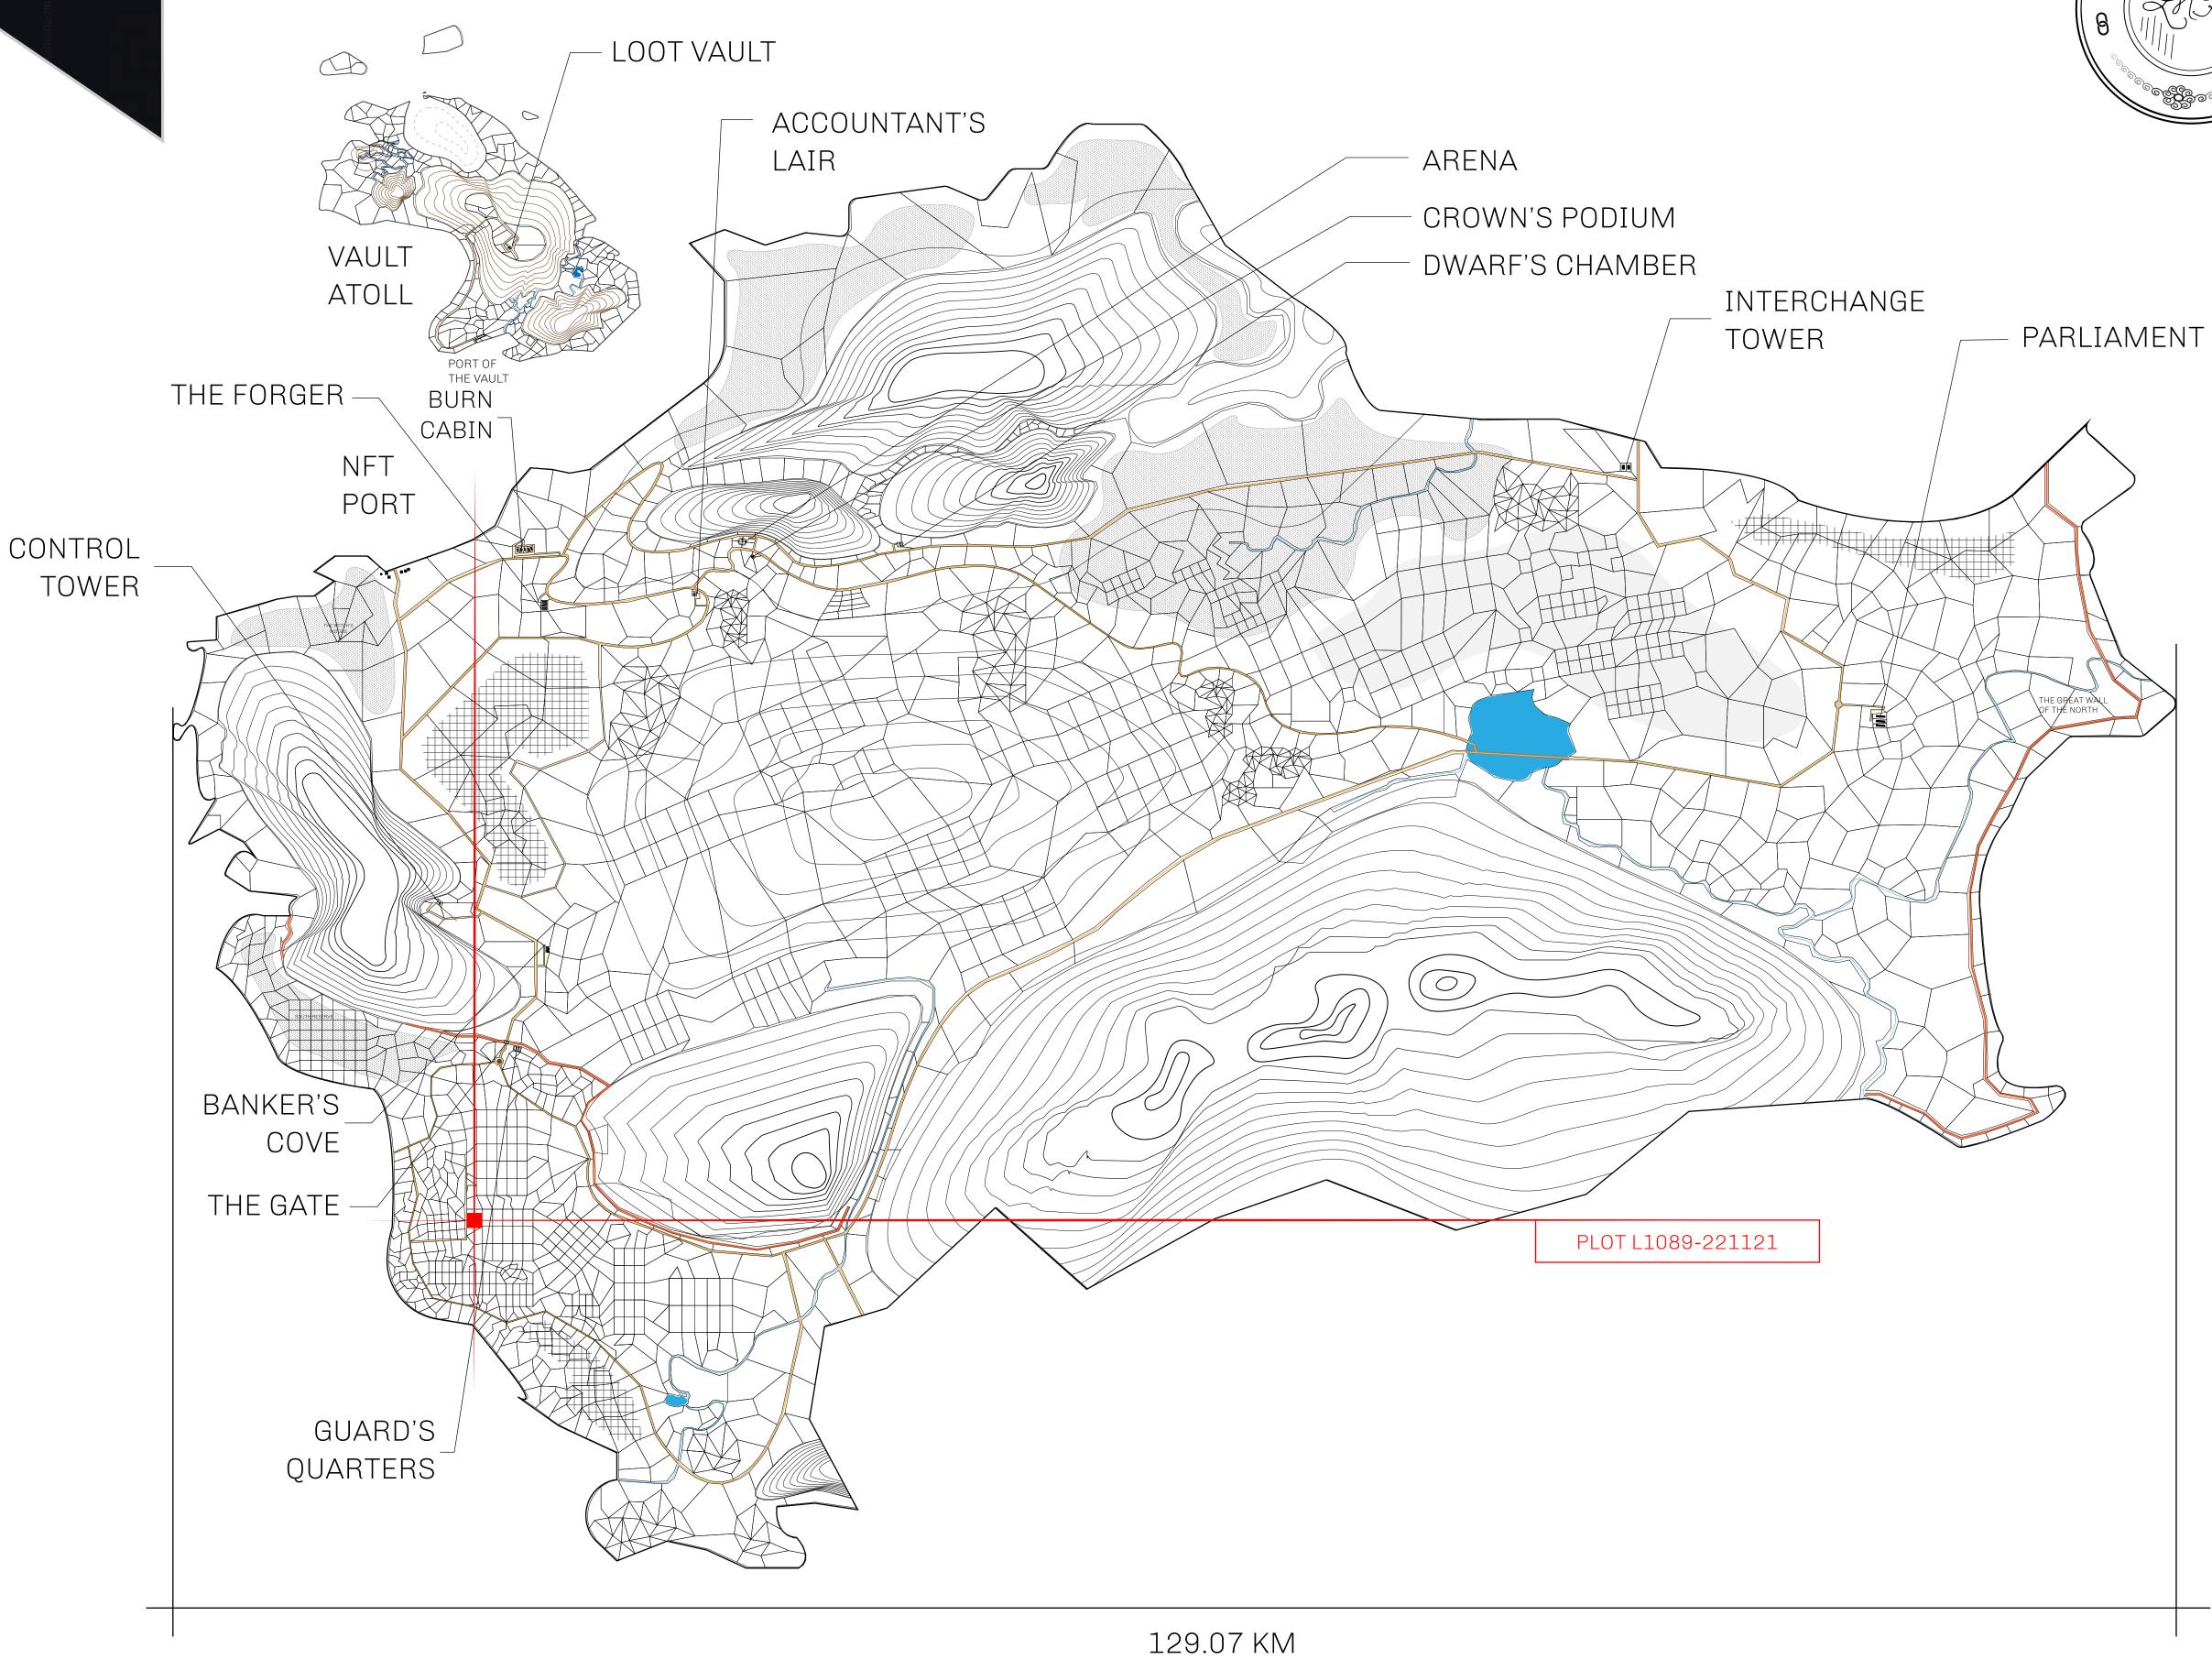

## GEOGRAPHY

COASTLINE 462.64 KM (287.47 MILES)

OCEAN, ROYAUME DE SATOSHI, X BY SL & TERRITORIO LTT ST BORDERS

HIGHEST POINT MOUNT ARES +8120 M

LOWEST POINT NFT PORT 0 M

PLOTS 2284 SCALE 1:50000

## H.M. LNFT Land Registry

L1089-221121

TITLE NUMBER

ADMINISTRATIVE AREA

THE GREAT EMPIRE

ISSUED 22 November 2021

SCALE 1/50000

OWNER ENTITLEMENT