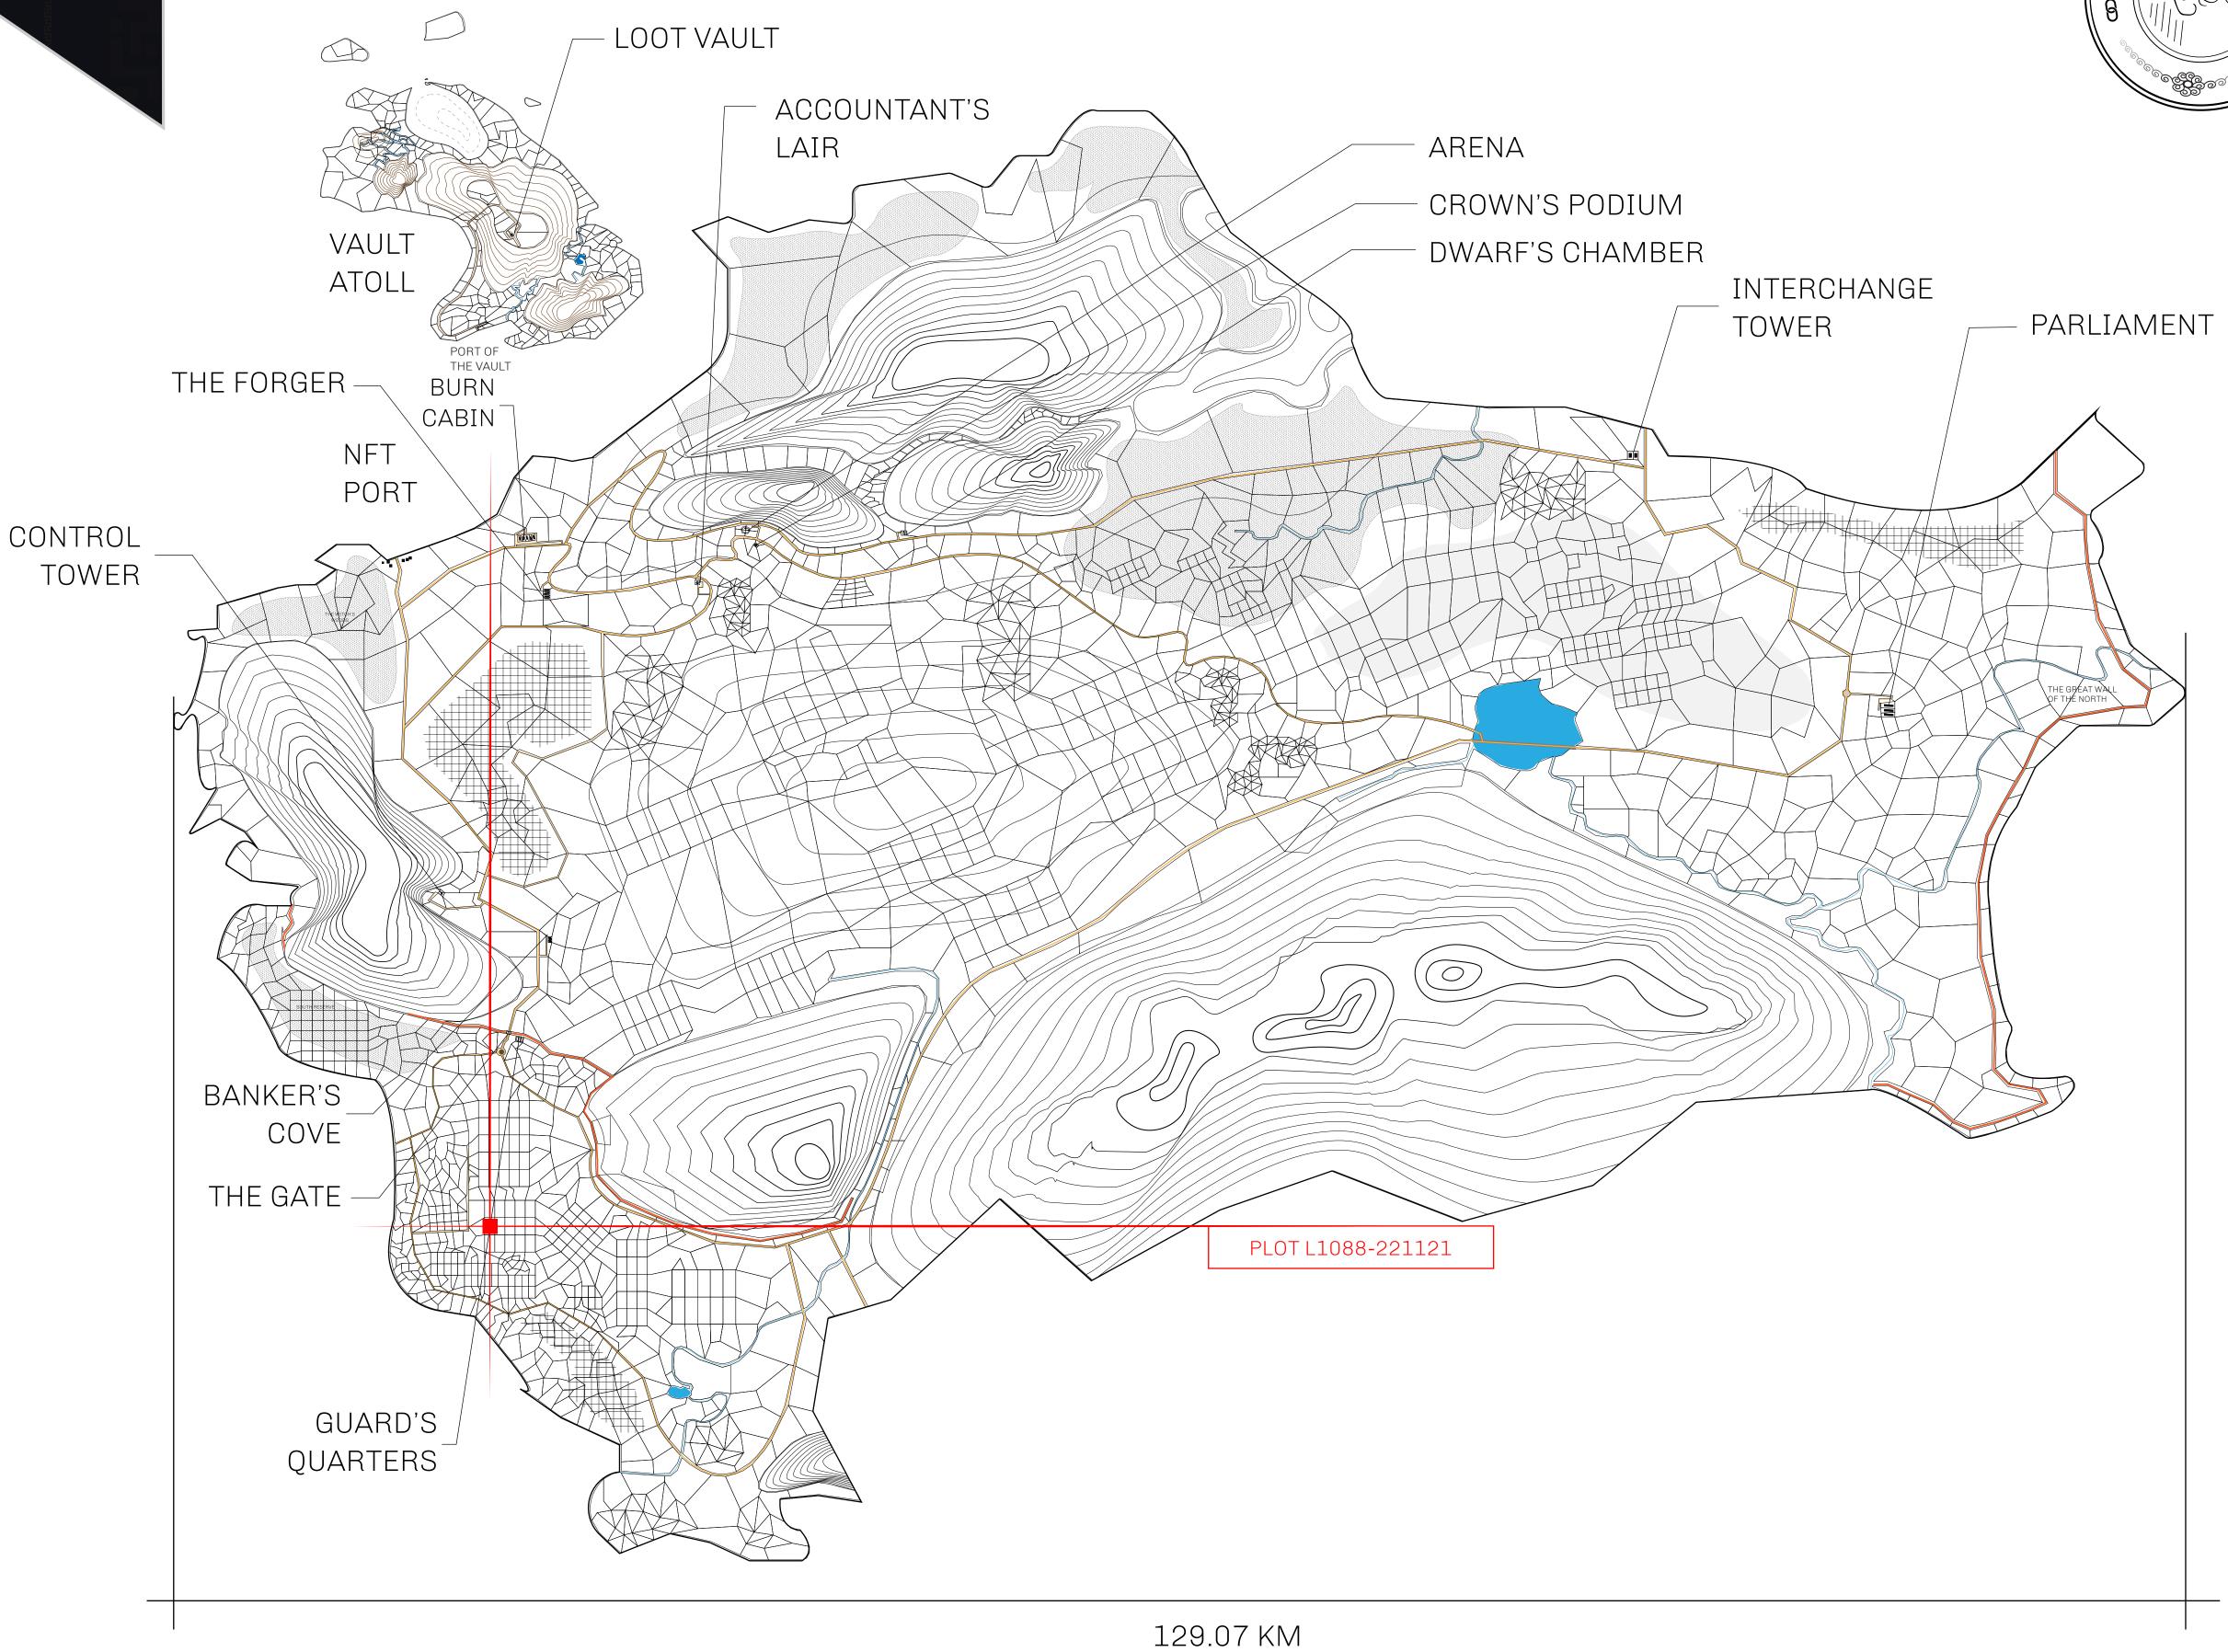

## GEOGRAPHY

COASTLINE 462.64 KM (287.47 MILES)

BORDERS OCEAN, ROYAUME DE SATOSHI, X BY SL & TERRITORIO LTT ST

HIGHEST POINT MOUNT ARES +8120 M

LOWEST POINT NFT PORT 0 M

PLOTS 2284 SCALE 1:50000

## H.M. LNFT Land Registry ADMINISTRATIVE AREA THE GREAT EMPIRE Type W-GE: Share of 0.3% of all BUN sales based on number of NFT Stories minted (rewarded in Credits); Mint 4 NFT Stories