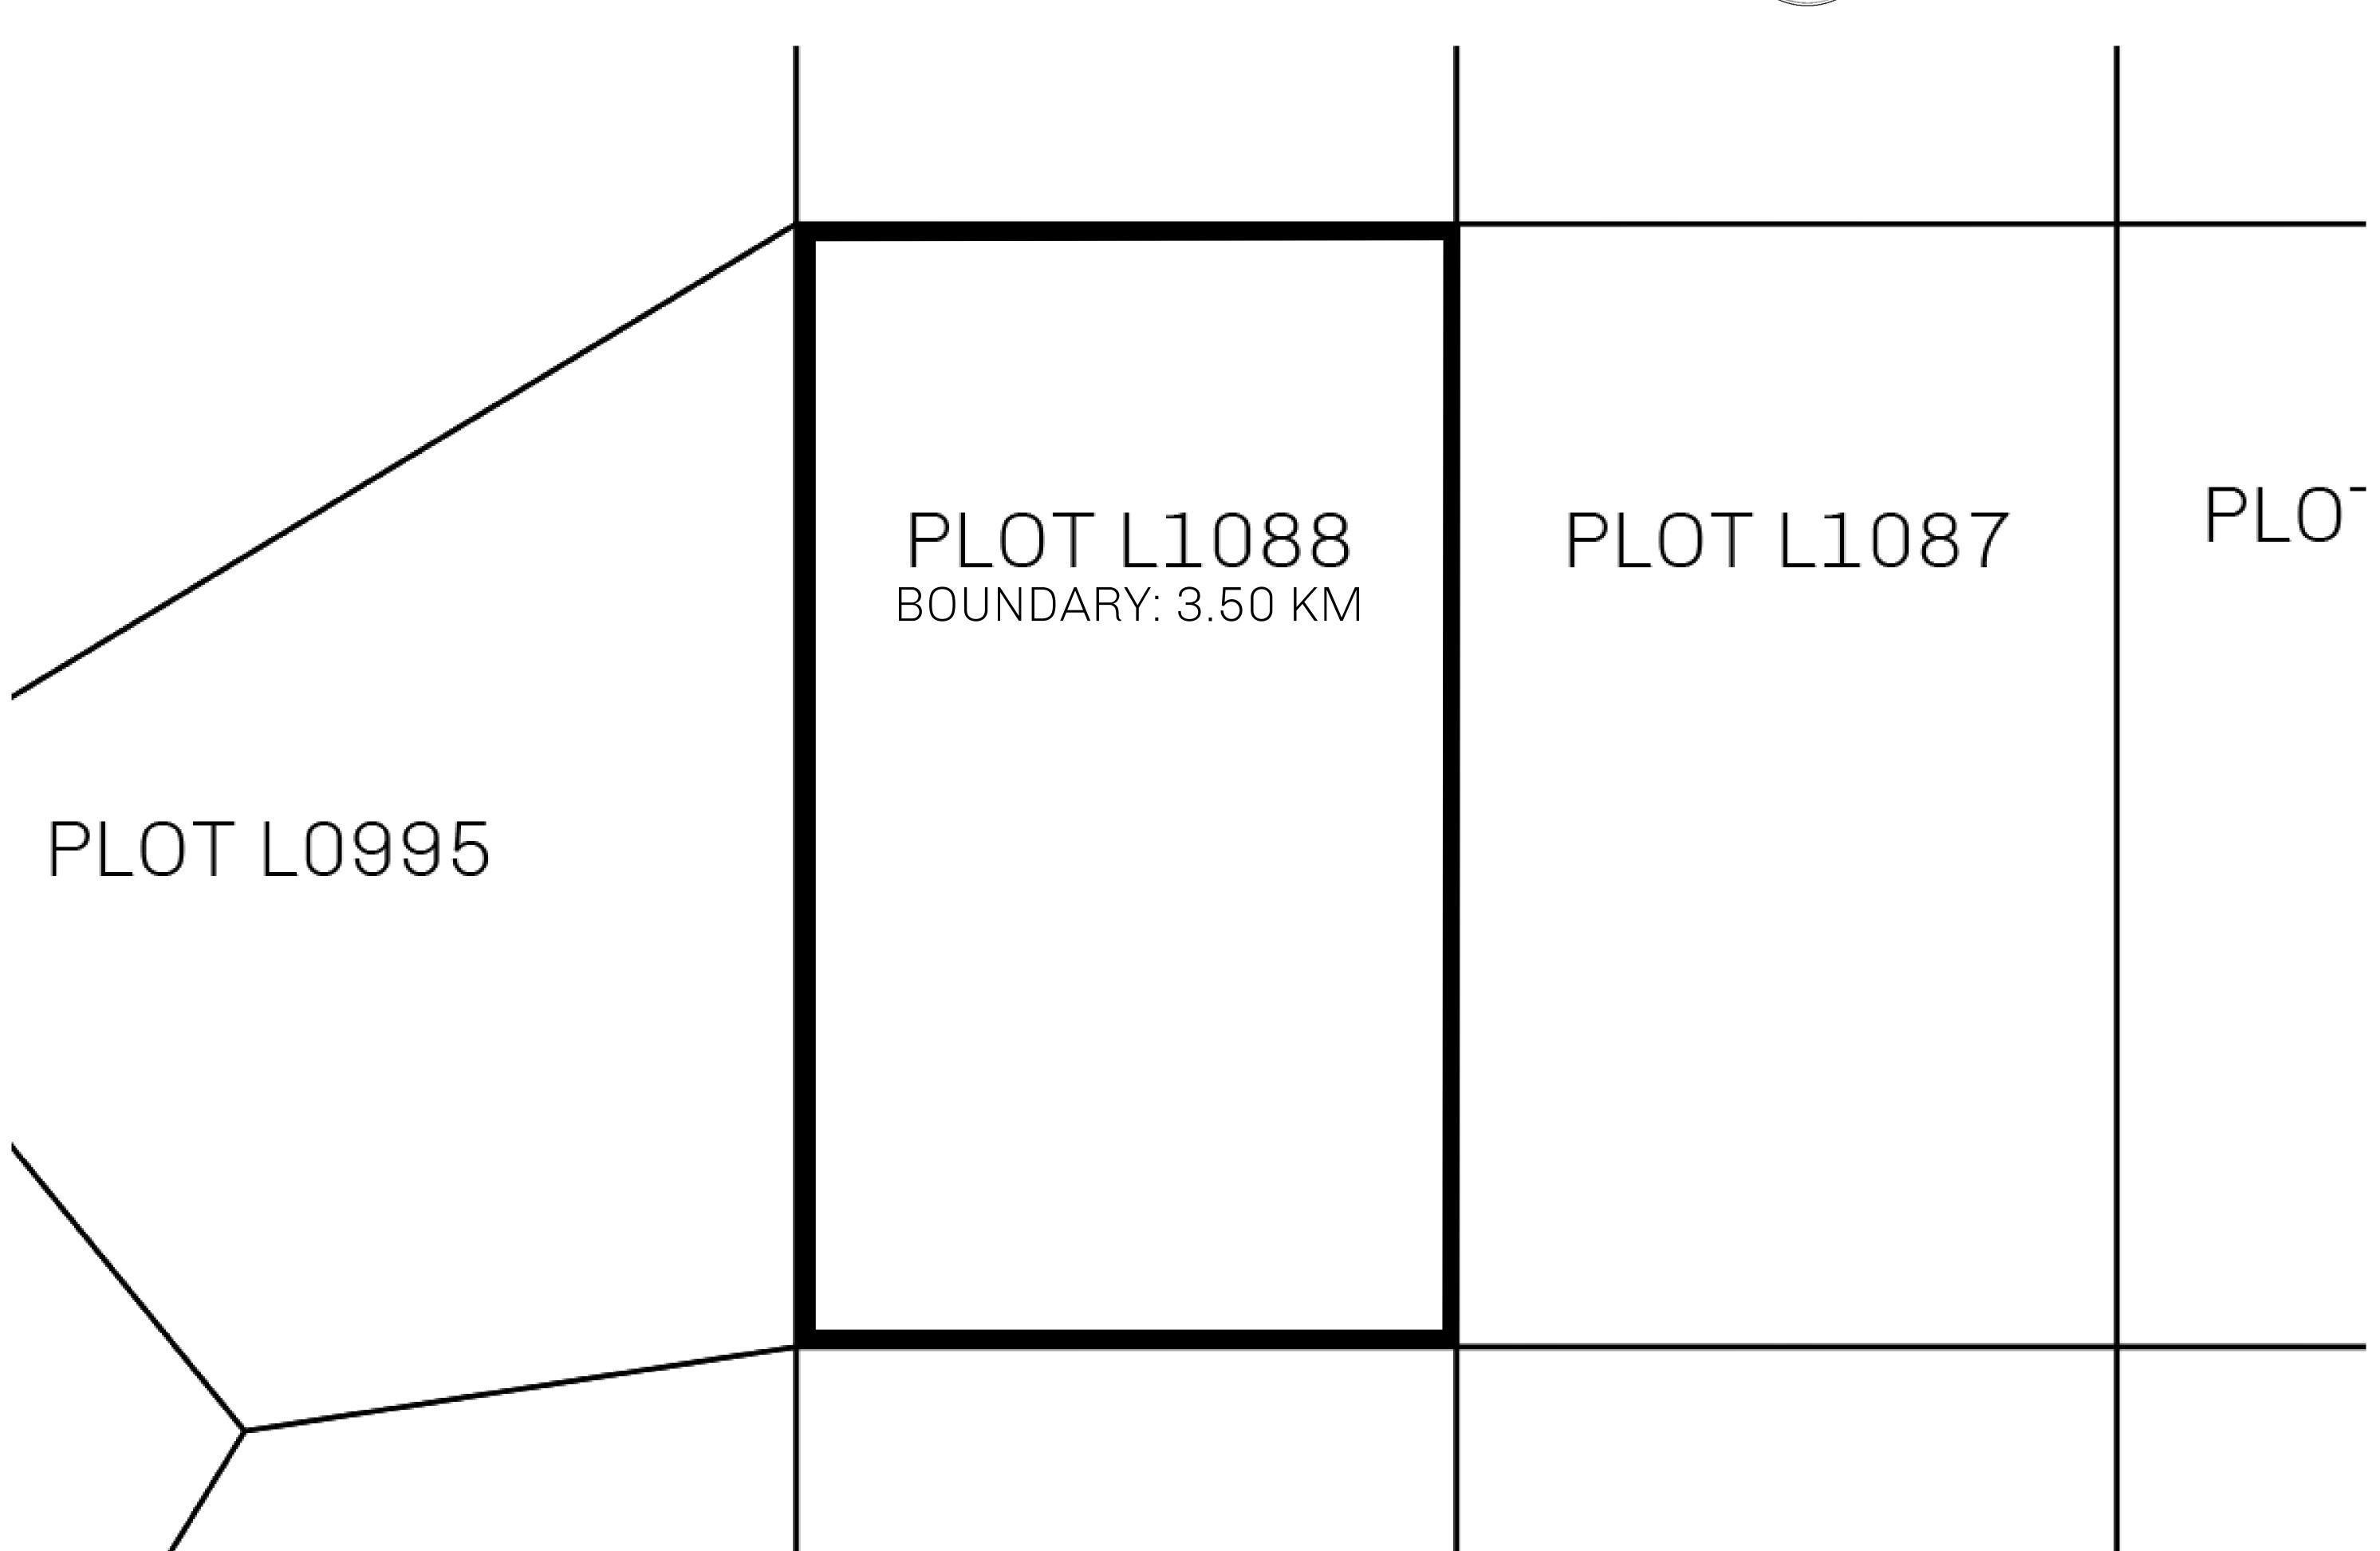

## GEOGRAPHY

COASTLINE 462.64 KM (287.47 MILES)

BORDERS OCEAN, ROYAUME DE SATOSHI, X BY SL & TERRITORIO LTT ST

HIGHEST POINT MOUNT ARES +8120 M

LOWEST POINT NFT PORT 0 M

PLOTS 2284 SCALE 1:50000