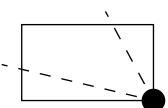

#### OFFICIAL PERSPECTIVE SHEET FOR FILING

Indicate vantage point for each drawing. Copy and mark each sheet required prior to filing.

Guide - Vantage point should be indicated as shown in the diagram: