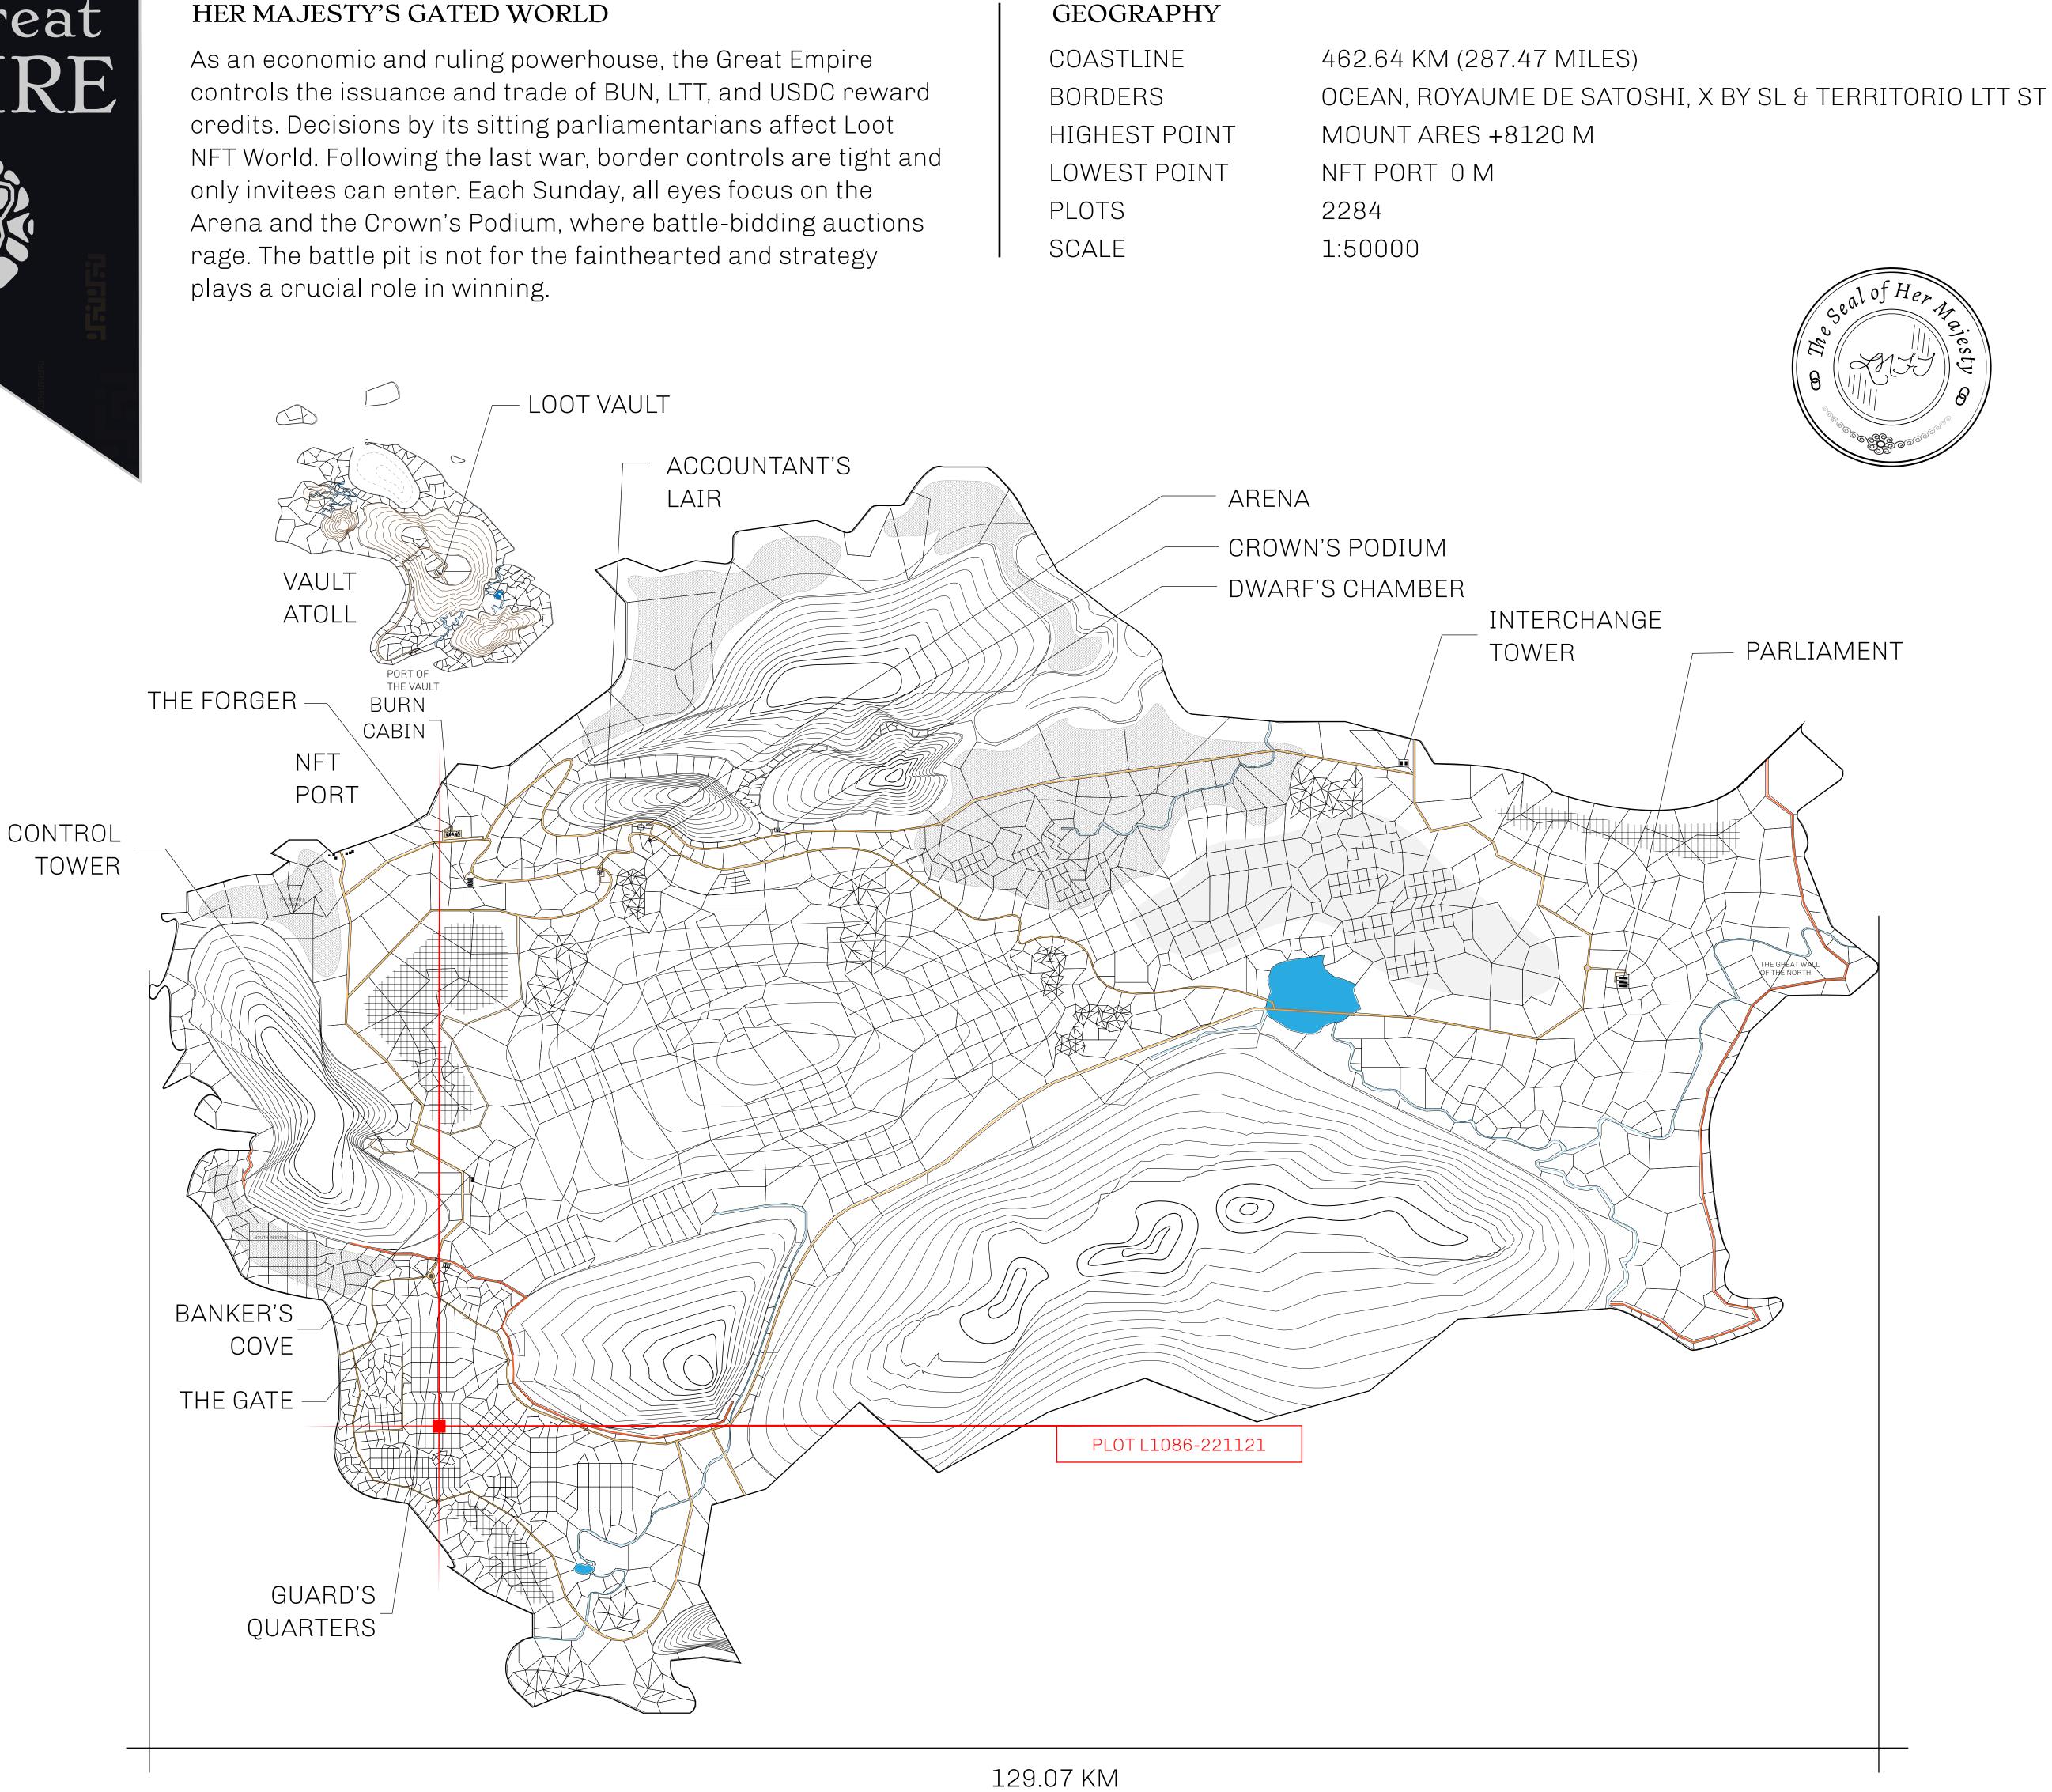

#### THE GREAT

Type W-GE: SI (rewarded in C

|                                 | TITLE NUMBER<br>L1086-221121 |                              |              |               |
|---------------------------------|------------------------------|------------------------------|--------------|---------------|
| y                               |                              |                              |              |               |
| EMPIRE                          | ISSUED                       | 22 November 2021             | Jo.I.        | SCALE 1/50000 |
| Share of 0.3%<br>Credits); Mint |                              | sales based on numbe<br>ries | er of NFT St | tories minted |
|                                 |                              |                              |              |               |
|                                 |                              |                              |              |               |
|                                 |                              |                              |              |               |
|                                 |                              |                              |              |               |
|                                 |                              |                              |              |               |
|                                 | ו דו                         | 1086                         |              | PLOT          |
|                                 |                              | 3.50 KM                      |              | ILUI          |
|                                 |                              |                              |              |               |
|                                 |                              |                              |              |               |
|                                 |                              |                              |              |               |
|                                 |                              |                              |              |               |
|                                 |                              |                              |              |               |
|                                 |                              |                              |              |               |
|                                 |                              |                              |              |               |
|                                 |                              |                              |              |               |
|                                 |                              |                              |              |               |
|                                 |                              |                              |              |               |
|                                 |                              |                              |              |               |