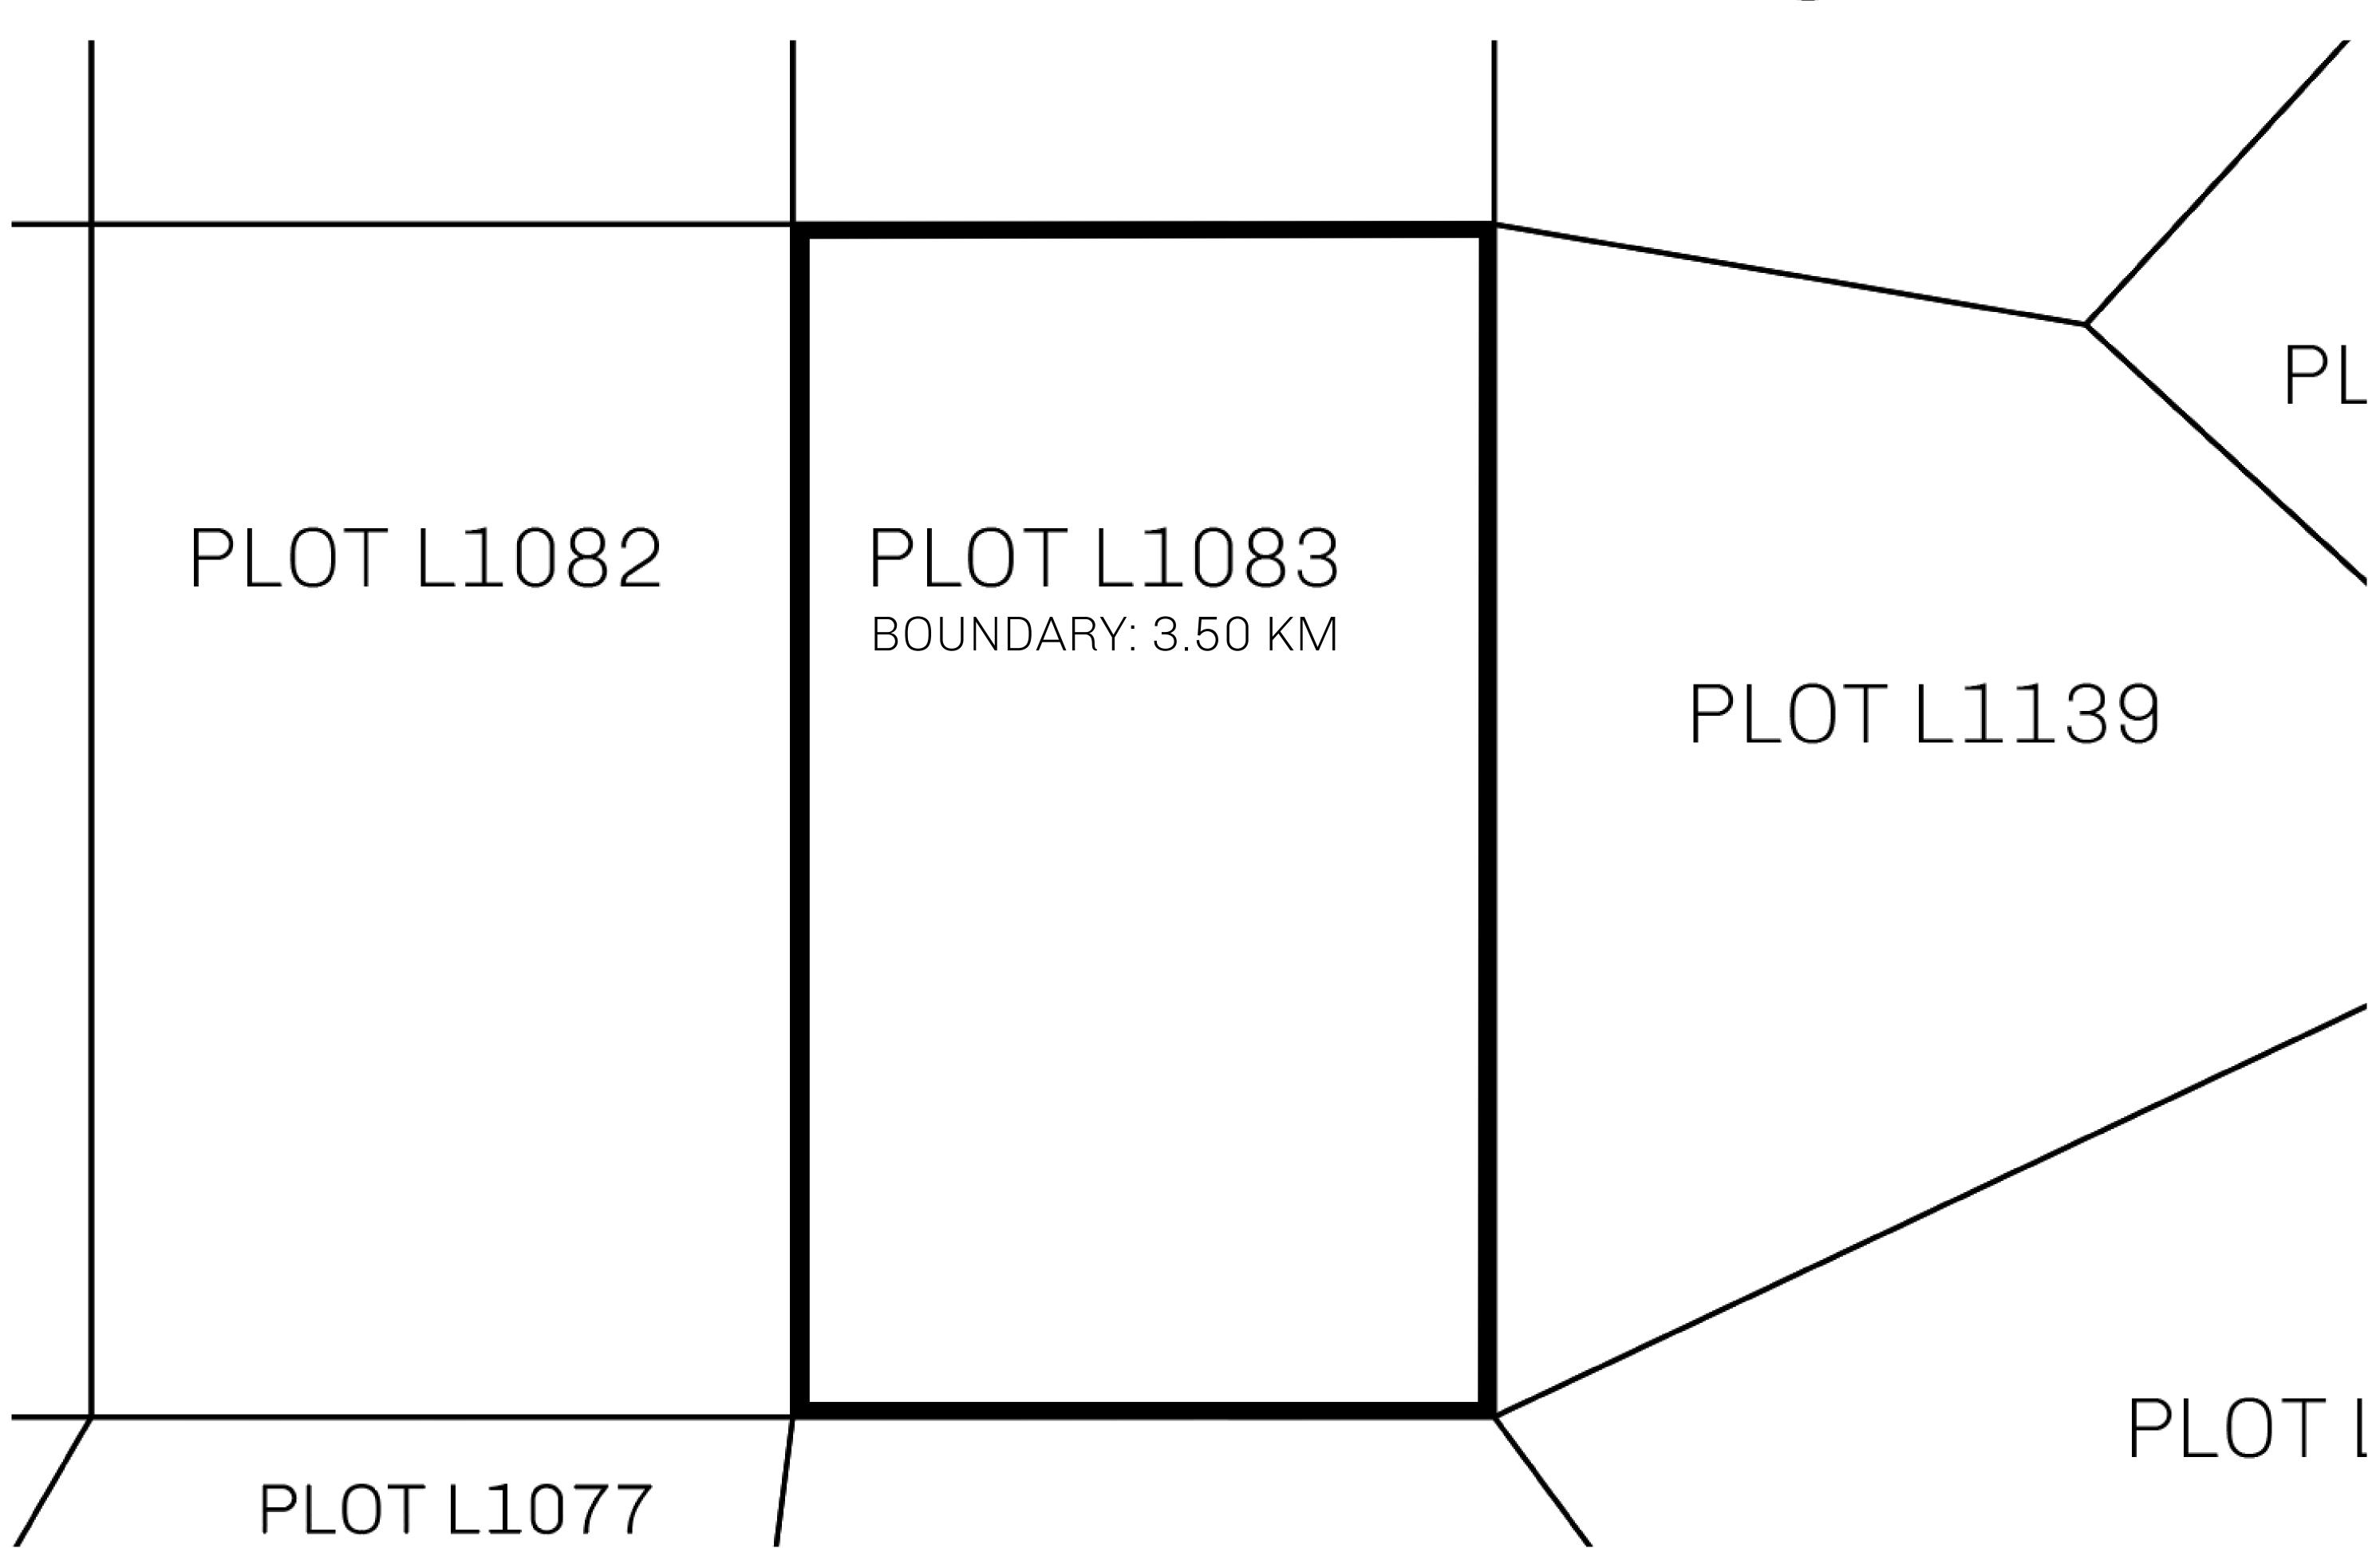

## GEOGRAPHY

COASTLINE 462.64 KM (287.47 MILES)

BORDERS OCEAN, ROYAUME DE SATOSHI, X BY SL & TERRITORIO LTT ST

HIGHEST POINT MOUNT ARES +8120 M

LOWEST POINT NFT PORT 0 M

PLOTS 2284 SCALE 1:50000

## H.M. LNFT Land Registry

L1083-221121

TITLE NUMBER

ADMINISTRATIVE AREA

THE GREAT EMPIRE

ISSUED 22 November 2021

SCALE **1/50000** 

OWNER ENTITLEMENT