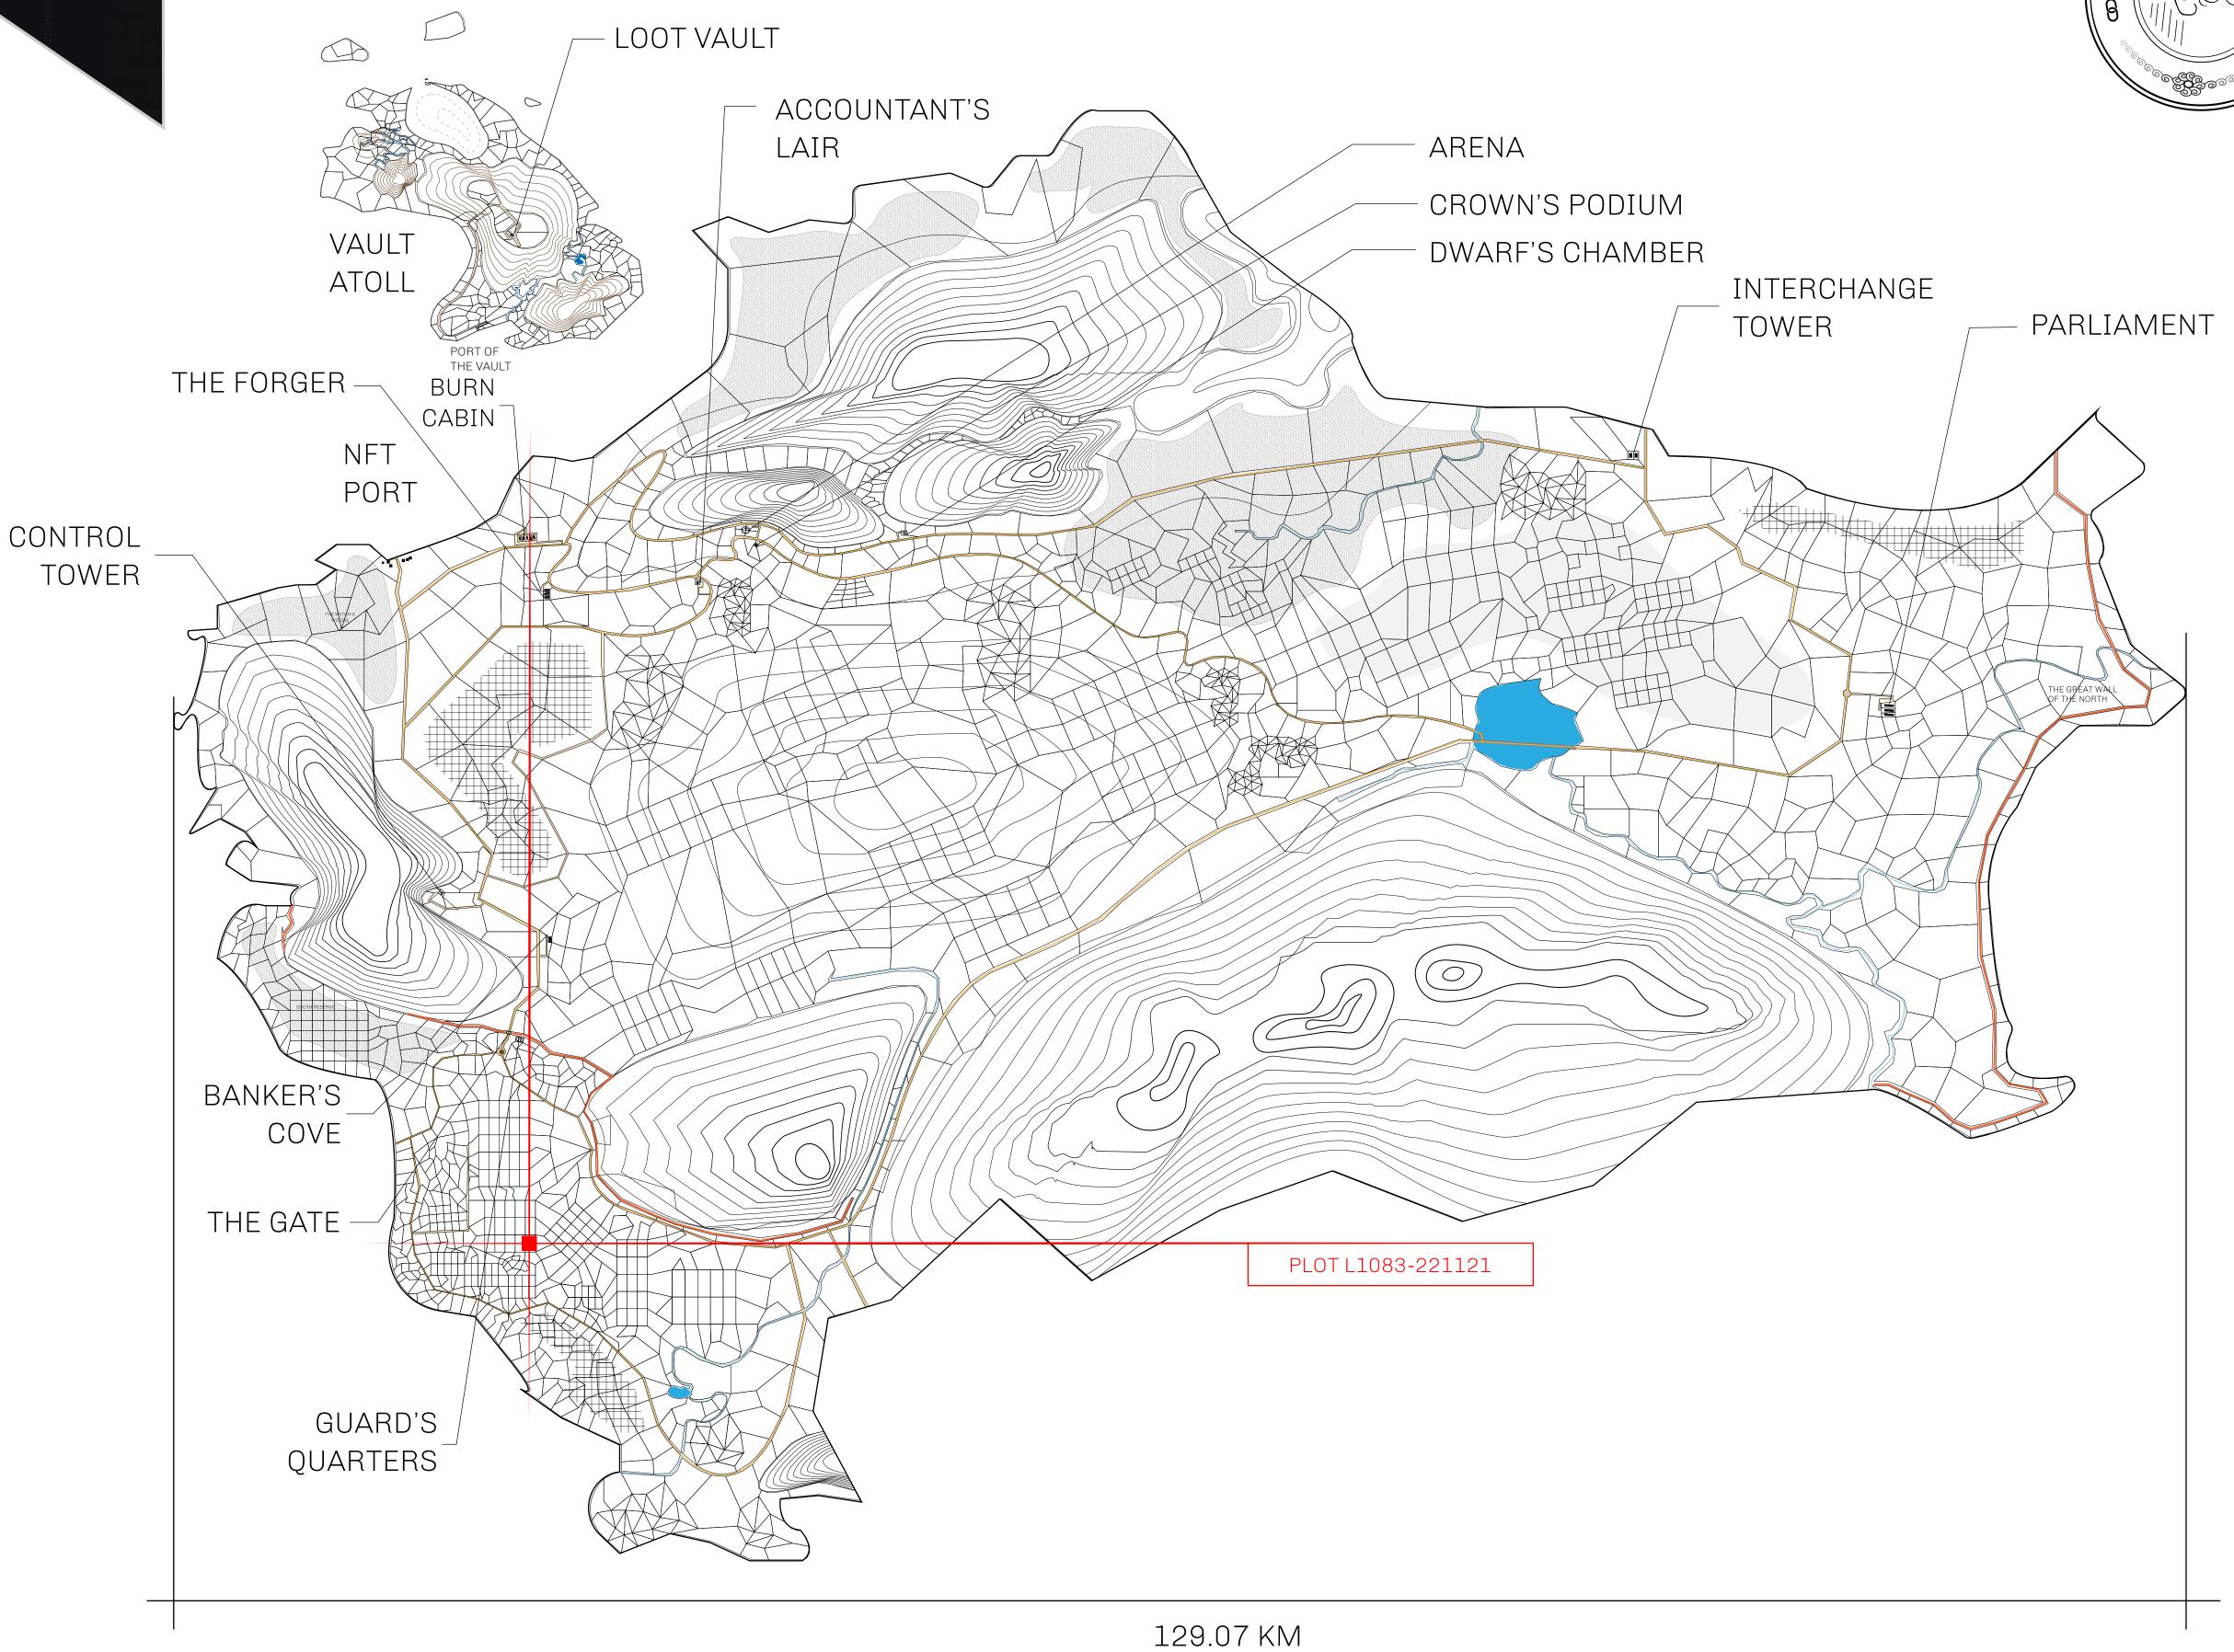

## GEOGRAPHY

COASTLINE 462.64 KM (287.47 MILES)

BORDERS OCEAN, ROYAUME DE SATOSHI, X BY SL & TERRITORIO LTT ST

HIGHEST POINT MOUNT ARES +8120 M

LOWEST POINT NFT PORT 0 M

PLOTS 2284 SCALE 1:50000

## H.M. LNFT Land Registry

L1083-221121

TITLE NUMBER

ADMINISTRATIVE AREA

THE GREAT EMPIRE

ISSUED 22 November 2021

SCALE **1/50000** 

OWNER ENTITLEMENT