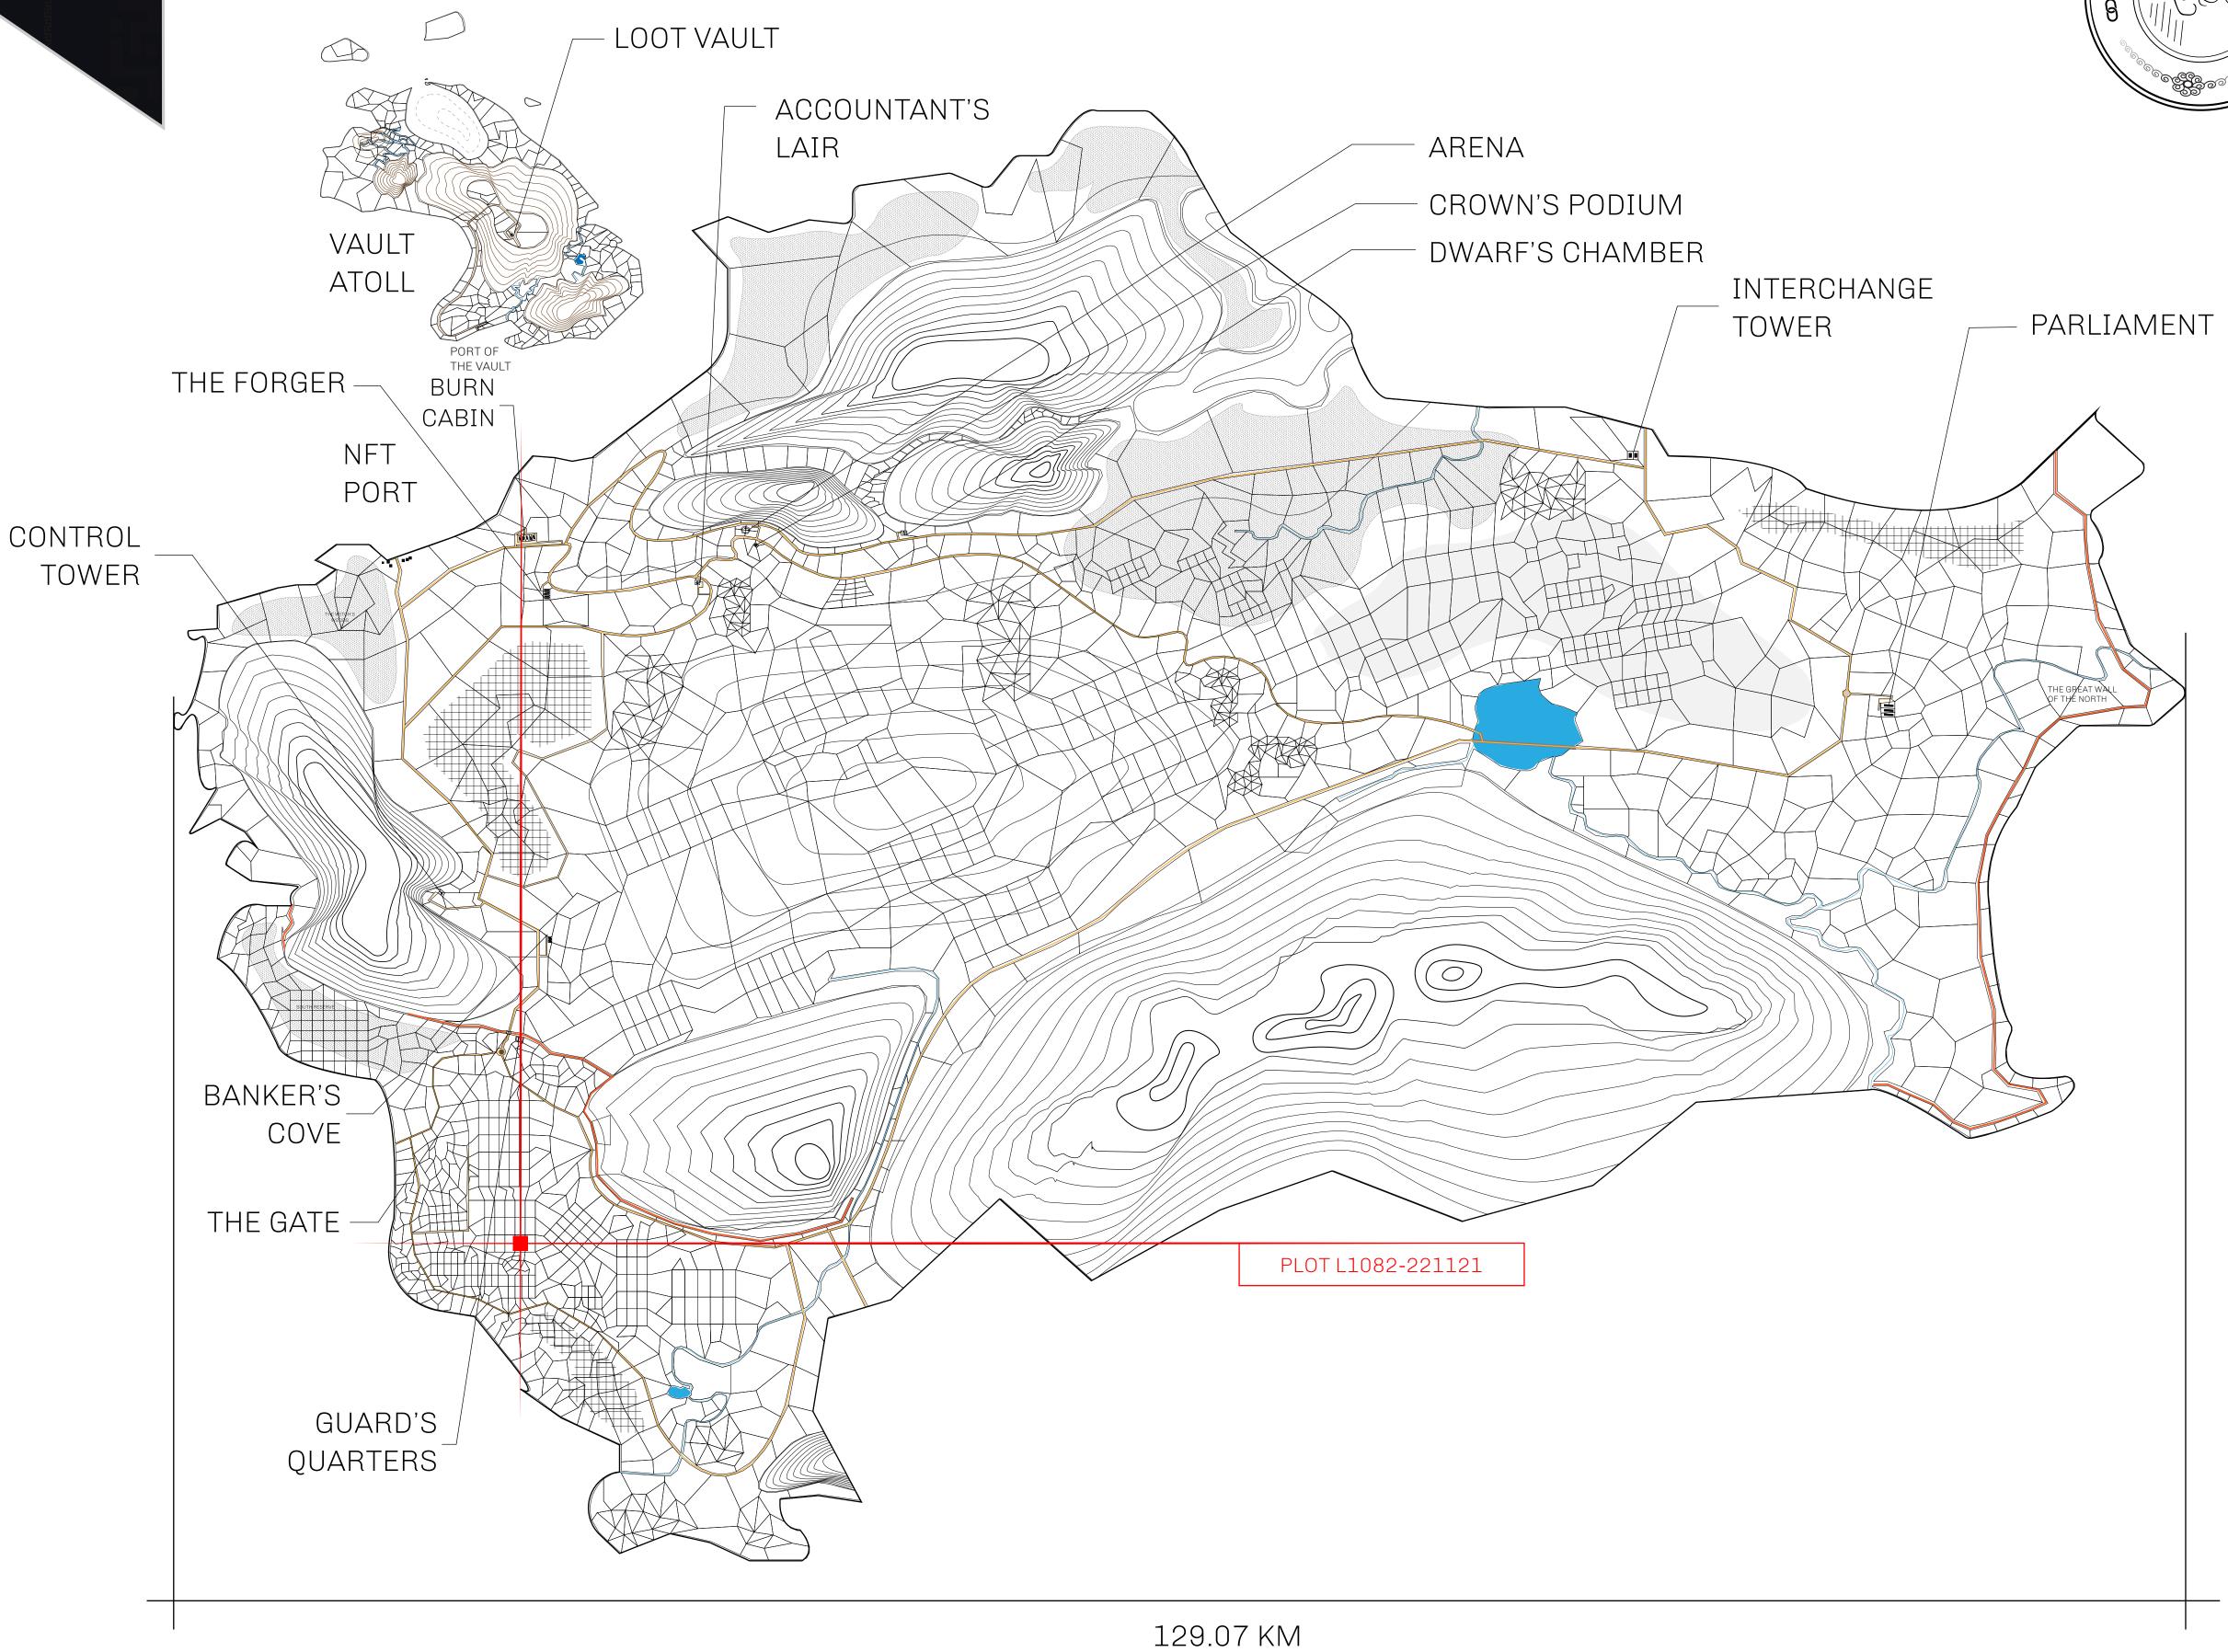

## GEOGRAPHY

COASTLINE 462.64 KM (287.47 MILES)

BORDERS OCEAN, ROYAUME DE SATOSHI, X BY SL & TERRITORIO LTT ST

HIGHEST POINT MOUNT ARES +8120 M

LOWEST POINT NFT PORT 0 M

PLOTS 2284 SCALE 1:50000

## H.M. LNFT Land Registry

TITLE NUMBER

L1082-221121

ADMINISTRATIVE AREA

THE GREAT EMPIRE

ISSUED 22 November 2021

SCALE **1/50000** 

OWNER ENTITLEMENT

Type W-GE: Share of 0.3% of all BUN sales based on number of NFT Stories minted (rewarded in Credits); Mint 4 NFT Stories

PLOT L1083 PLOT L1081 PLOT L1082 BOUNDARY: 3.50 KM