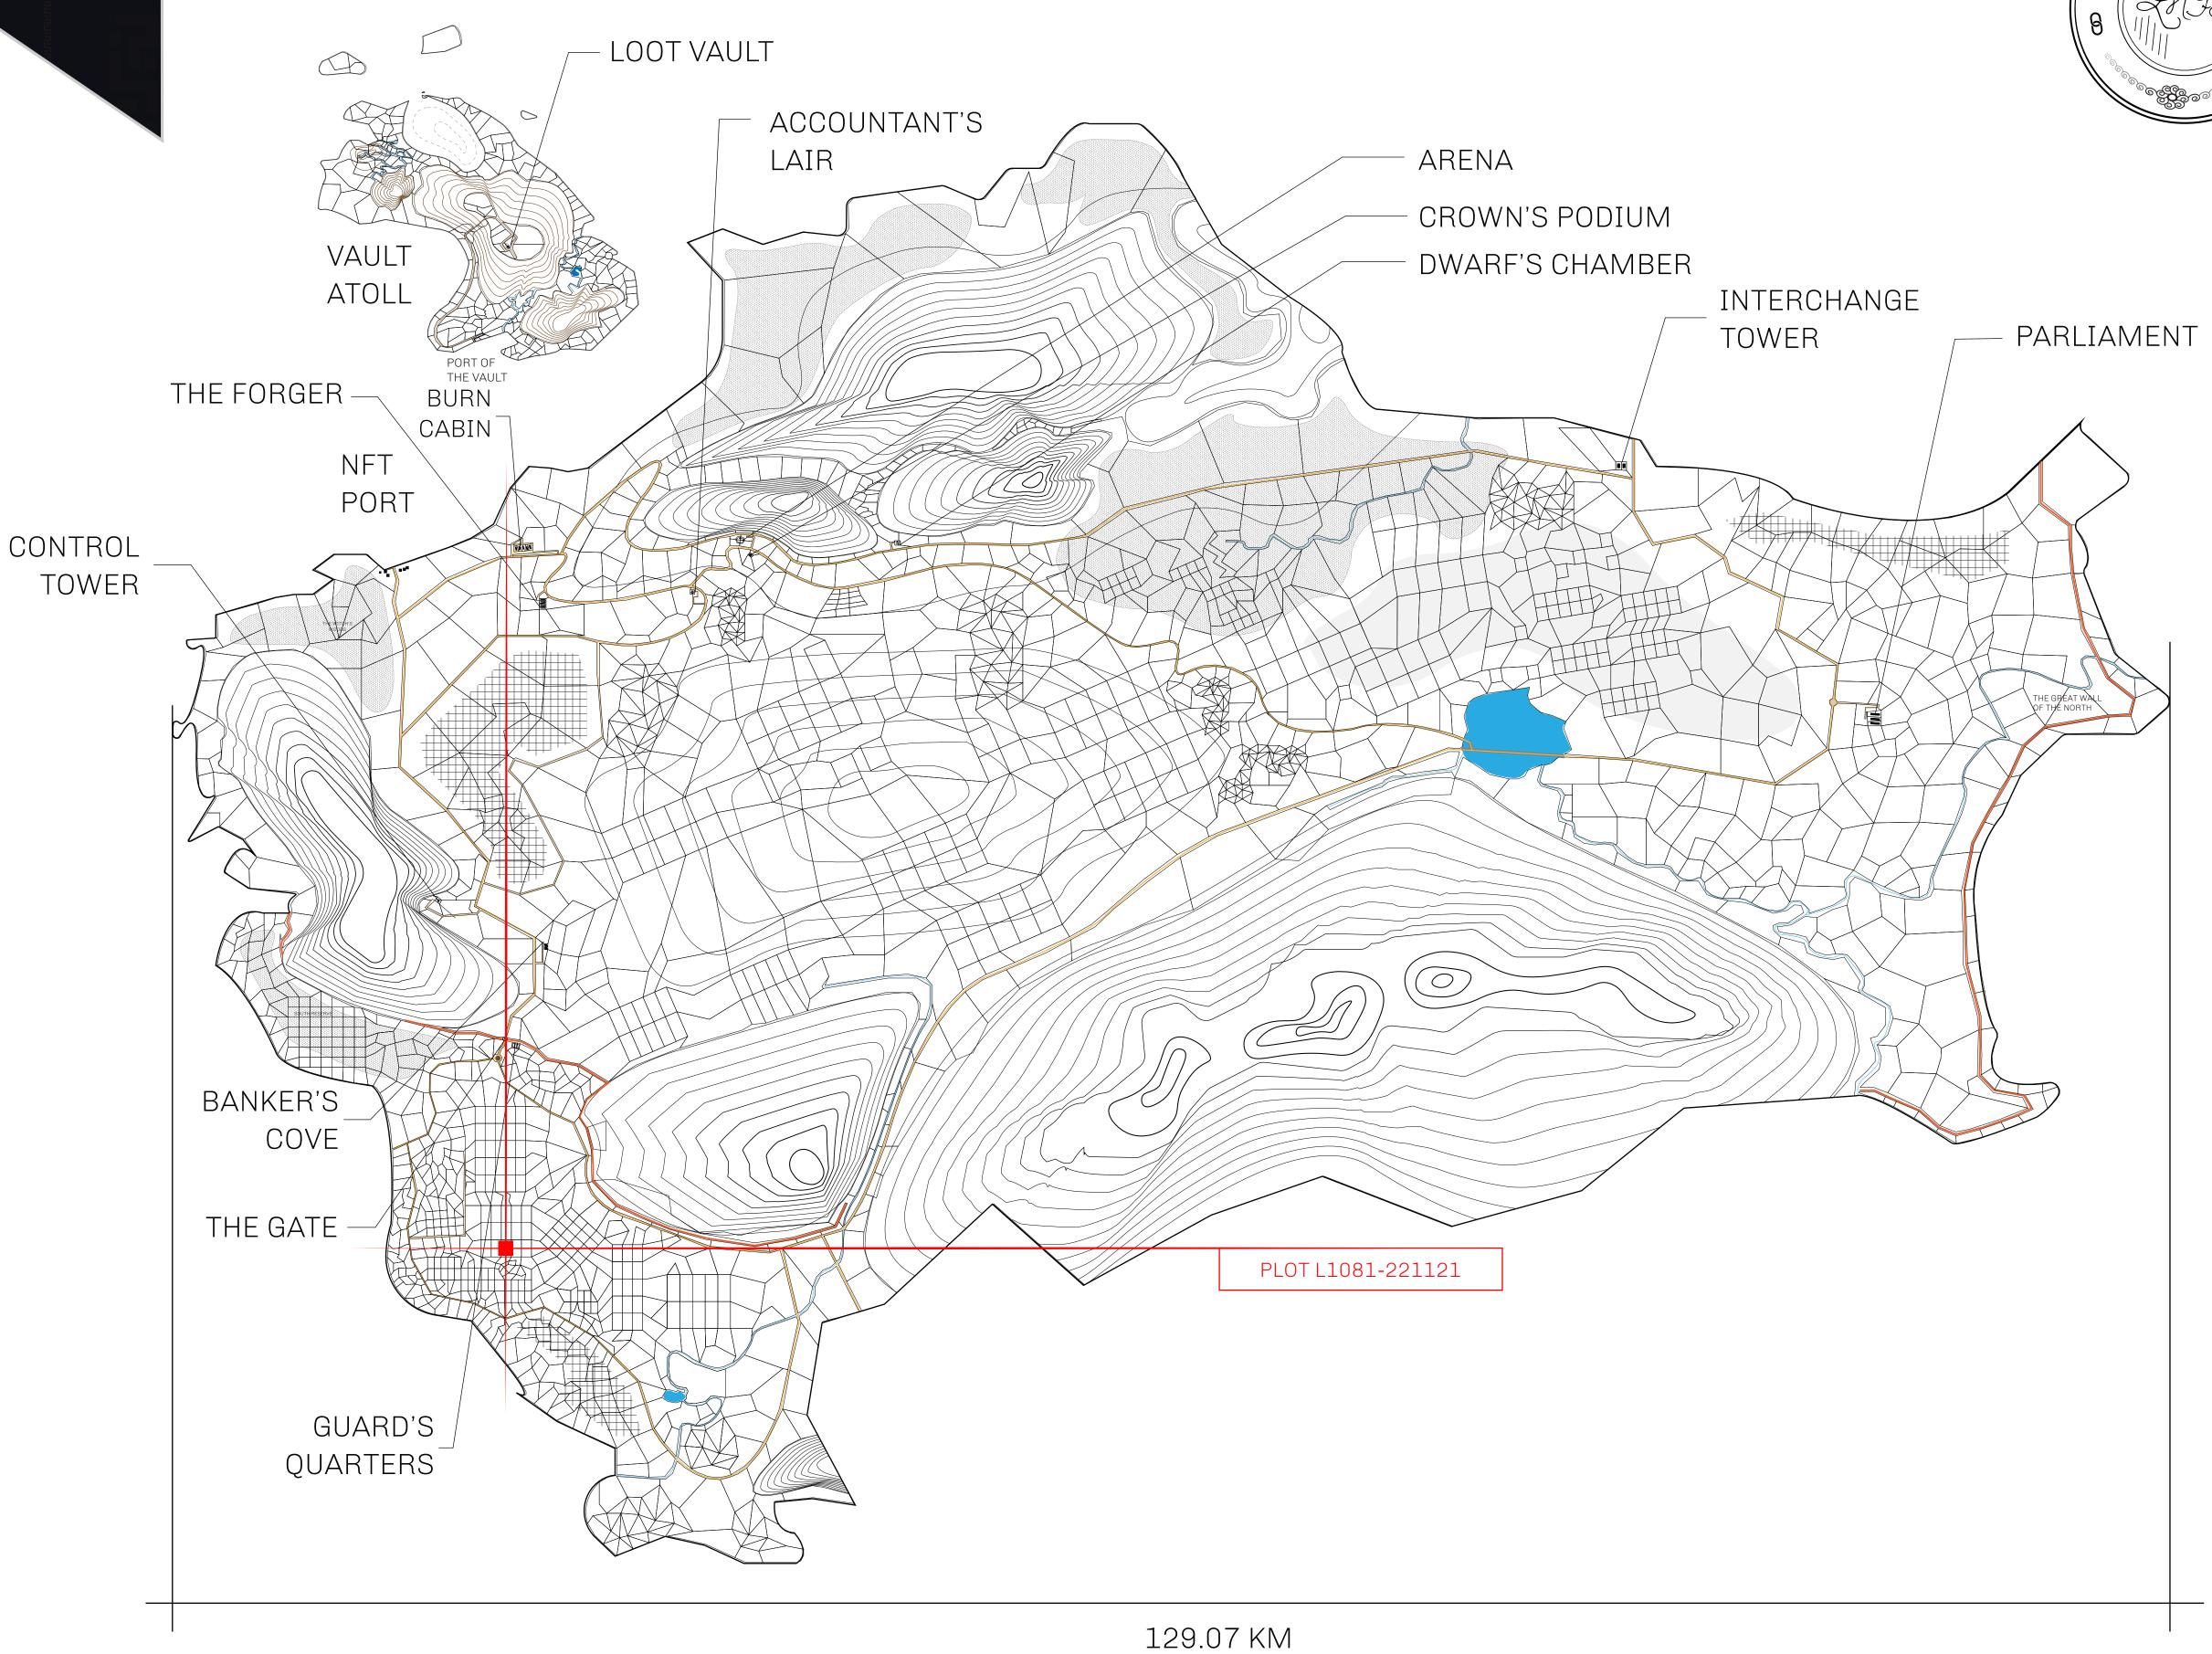

## GEOGRAPHY

COASTLINE 462.64 KM (287.47 MILES)

OCEAN, ROYAUME DE SATOSHI, X BY SL & TERRITORIO LTT ST BORDERS

HIGHEST POINT MOUNT ARES +8120 M

LOWEST POINT NFT PORT 0 M

PLOTS 2284 SCALE 1:50000

## H.M. LNFT Land Registry

TITLE NUMBER

L1081-221121

ADMINISTRATIVE AREA

THE GREAT EMPIRE

ISSUED 22 November 2021

SCALE **1/50000** 

OWNER ENTITLEMENT

Type W-GE: Share of 0.3% of all BUN sales based on number of NFT Stories minted (rewarded in Credits); Mint 4 NFT Stories

PLOT L1080 PLOT L1082 BOUNDARY: 3.50 KM INTIANA / LIGHTIANA / PINTIANA