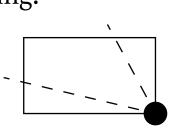

### **OFFICIAL PERSPECTIVE SHEET FOR FILING**

Indicate vantage point for each drawing. Copy and mark each sheet required prior to filing.

Guide - Vantage point should be indicated as shown in the diagram: