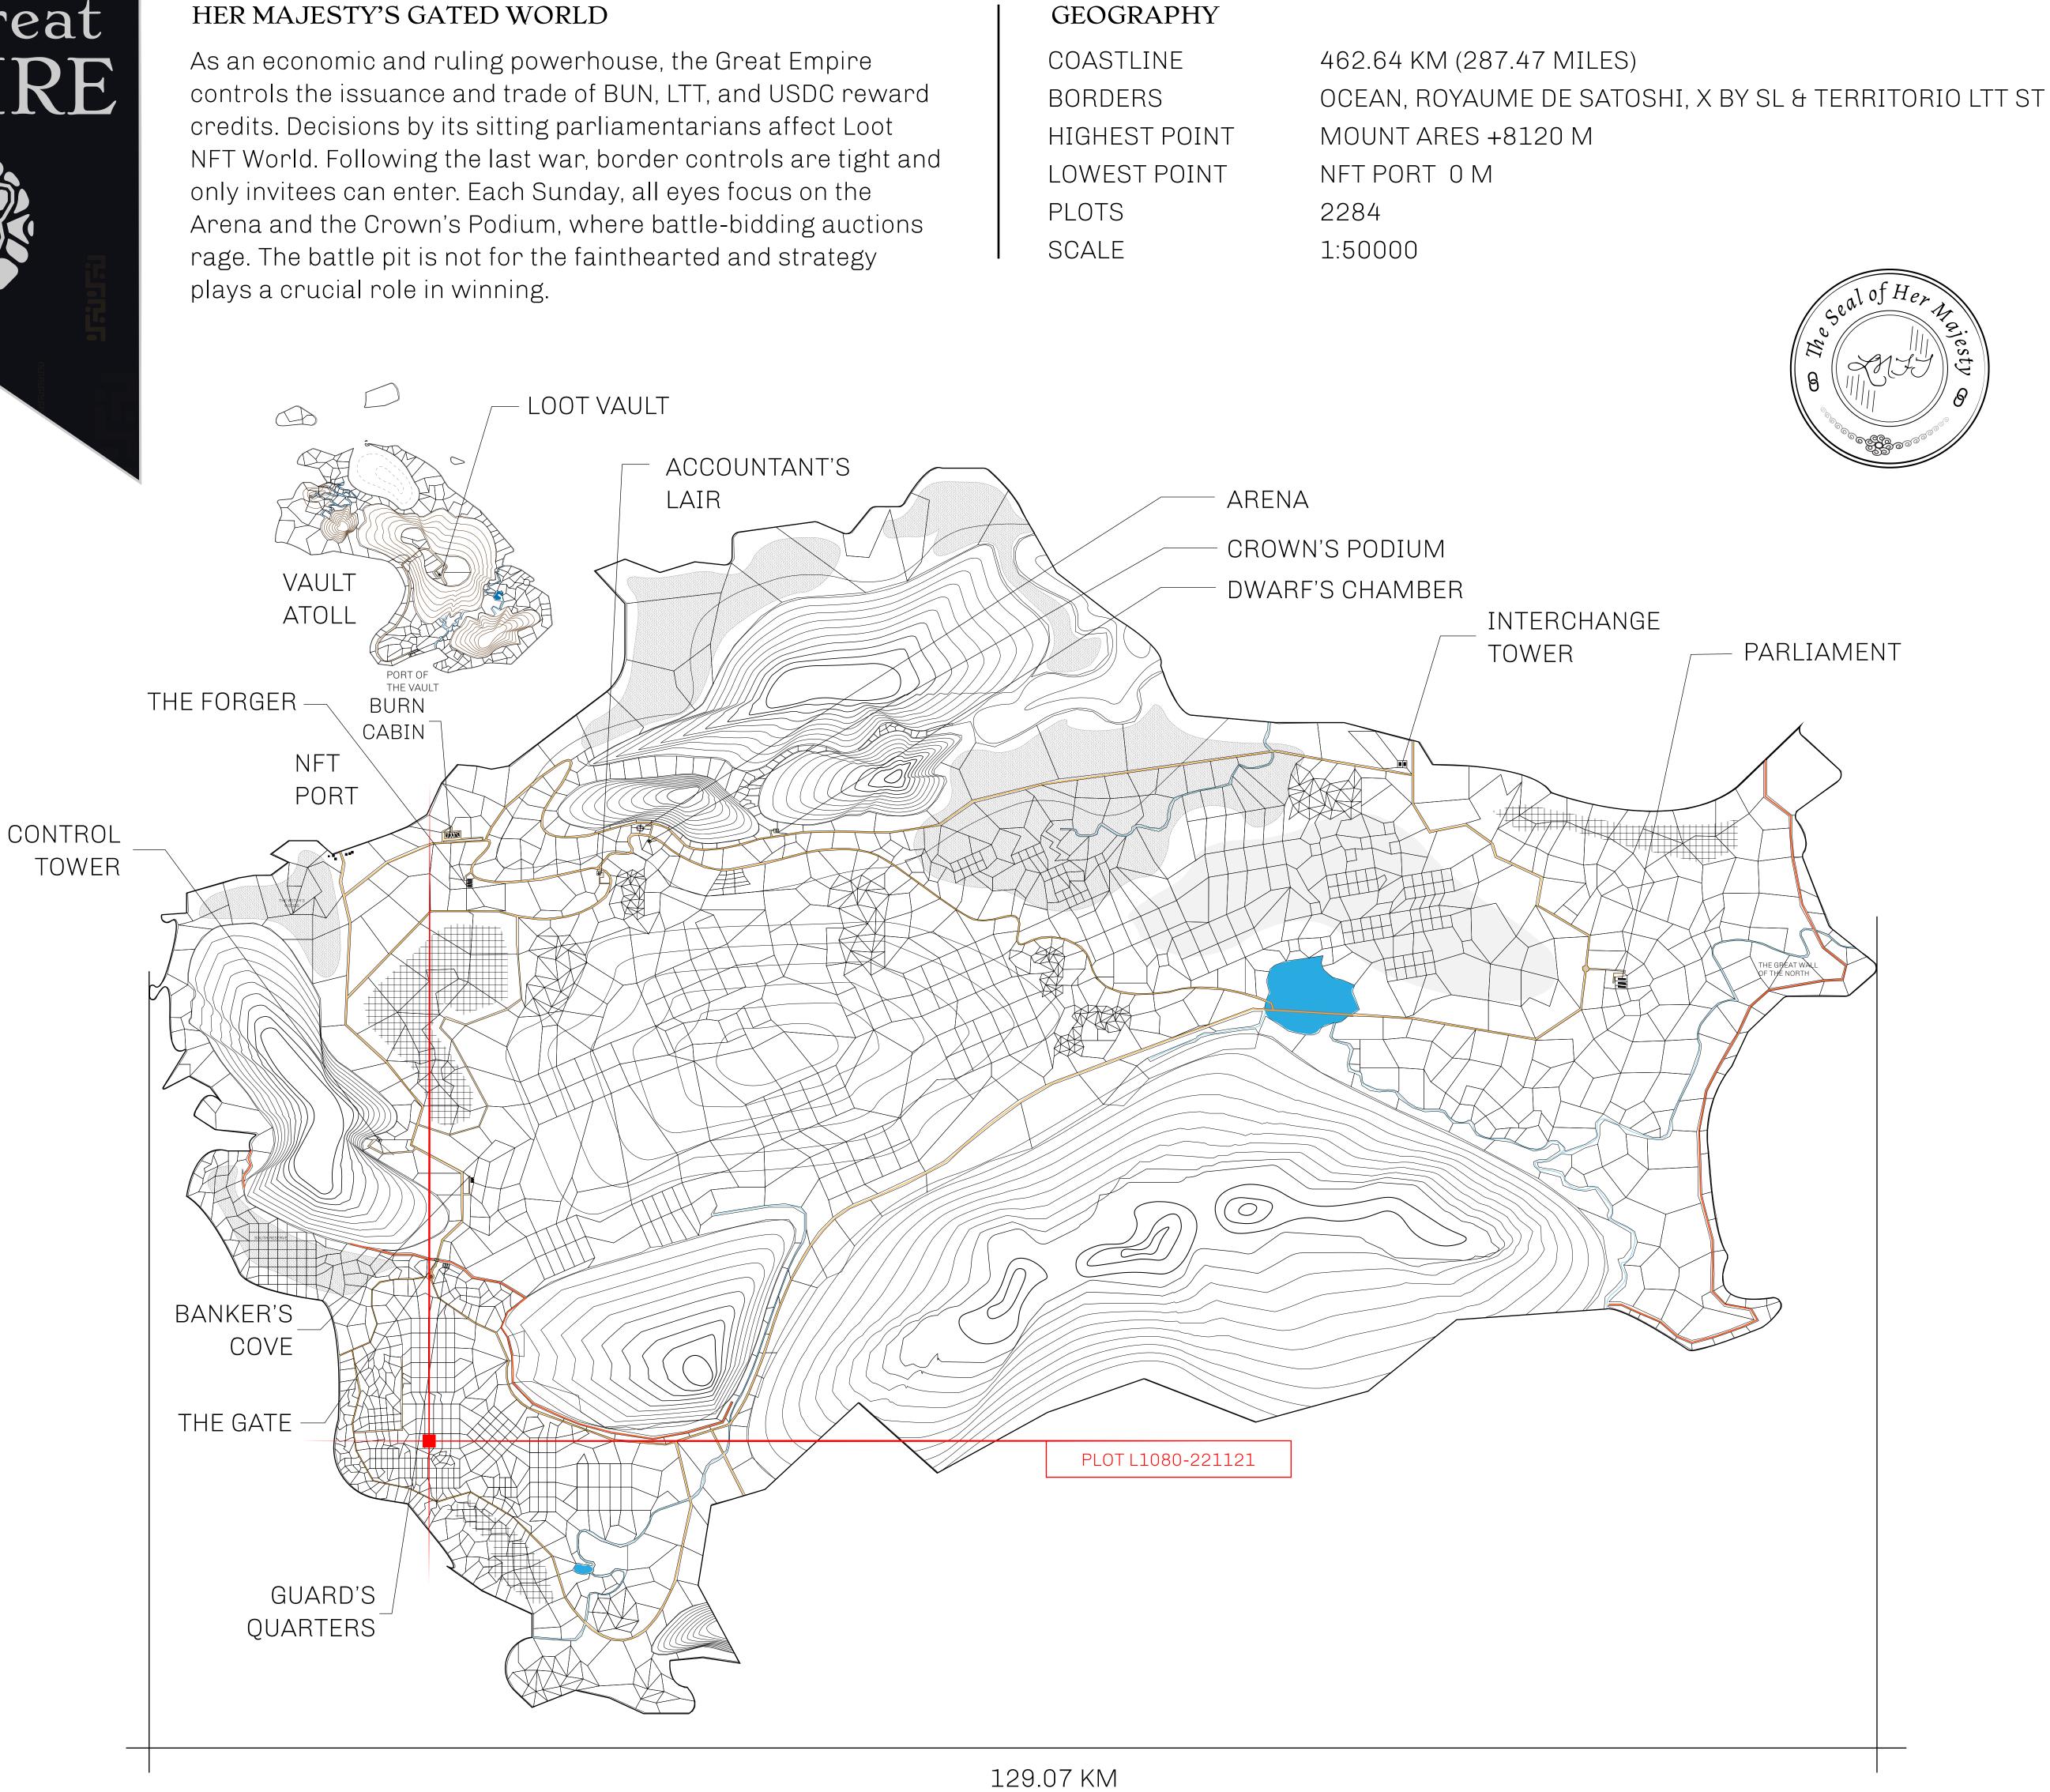

### H.M. LNFT Land Registry

ADMINISTRATIVE AREA

OWNER ENTITLEMENT

THE GREAT

Type W-GE: S (rewarded in C

|                     | TITLE NUMBER<br>L1080-221121 |                     |     |               |
|---------------------|------------------------------|---------------------|-----|---------------|
| <b>Y</b><br>TEMPIRE |                              |                     |     |               |
|                     | ISSUED                       | 22 November 2021    | •   | SCALE 1/50000 |
|                     | of all BUN                   | sales based on numb |     | tories minted |
| Credits); Mint      | 4 NFT Stor                   | ries                |     | ester est     |
|                     |                              |                     |     |               |
|                     |                              |                     |     |               |
|                     |                              |                     |     |               |
|                     |                              |                     |     |               |
|                     |                              |                     |     |               |
|                     |                              |                     |     |               |
| PI (                | ) T (                        | $_{1080}$           |     | PLC           |
|                     |                              | /: 3.50 KM          |     |               |
|                     |                              |                     |     |               |
|                     |                              |                     |     |               |
|                     |                              |                     |     |               |
|                     |                              |                     |     |               |
|                     |                              |                     |     |               |
|                     |                              |                     |     |               |
|                     |                              |                     |     |               |
|                     |                              |                     |     |               |
|                     |                              |                     |     |               |
|                     |                              |                     |     |               |
|                     |                              |                     |     |               |
|                     |                              |                     |     |               |
| )T   1              | 07                           | 5                   | / г |               |