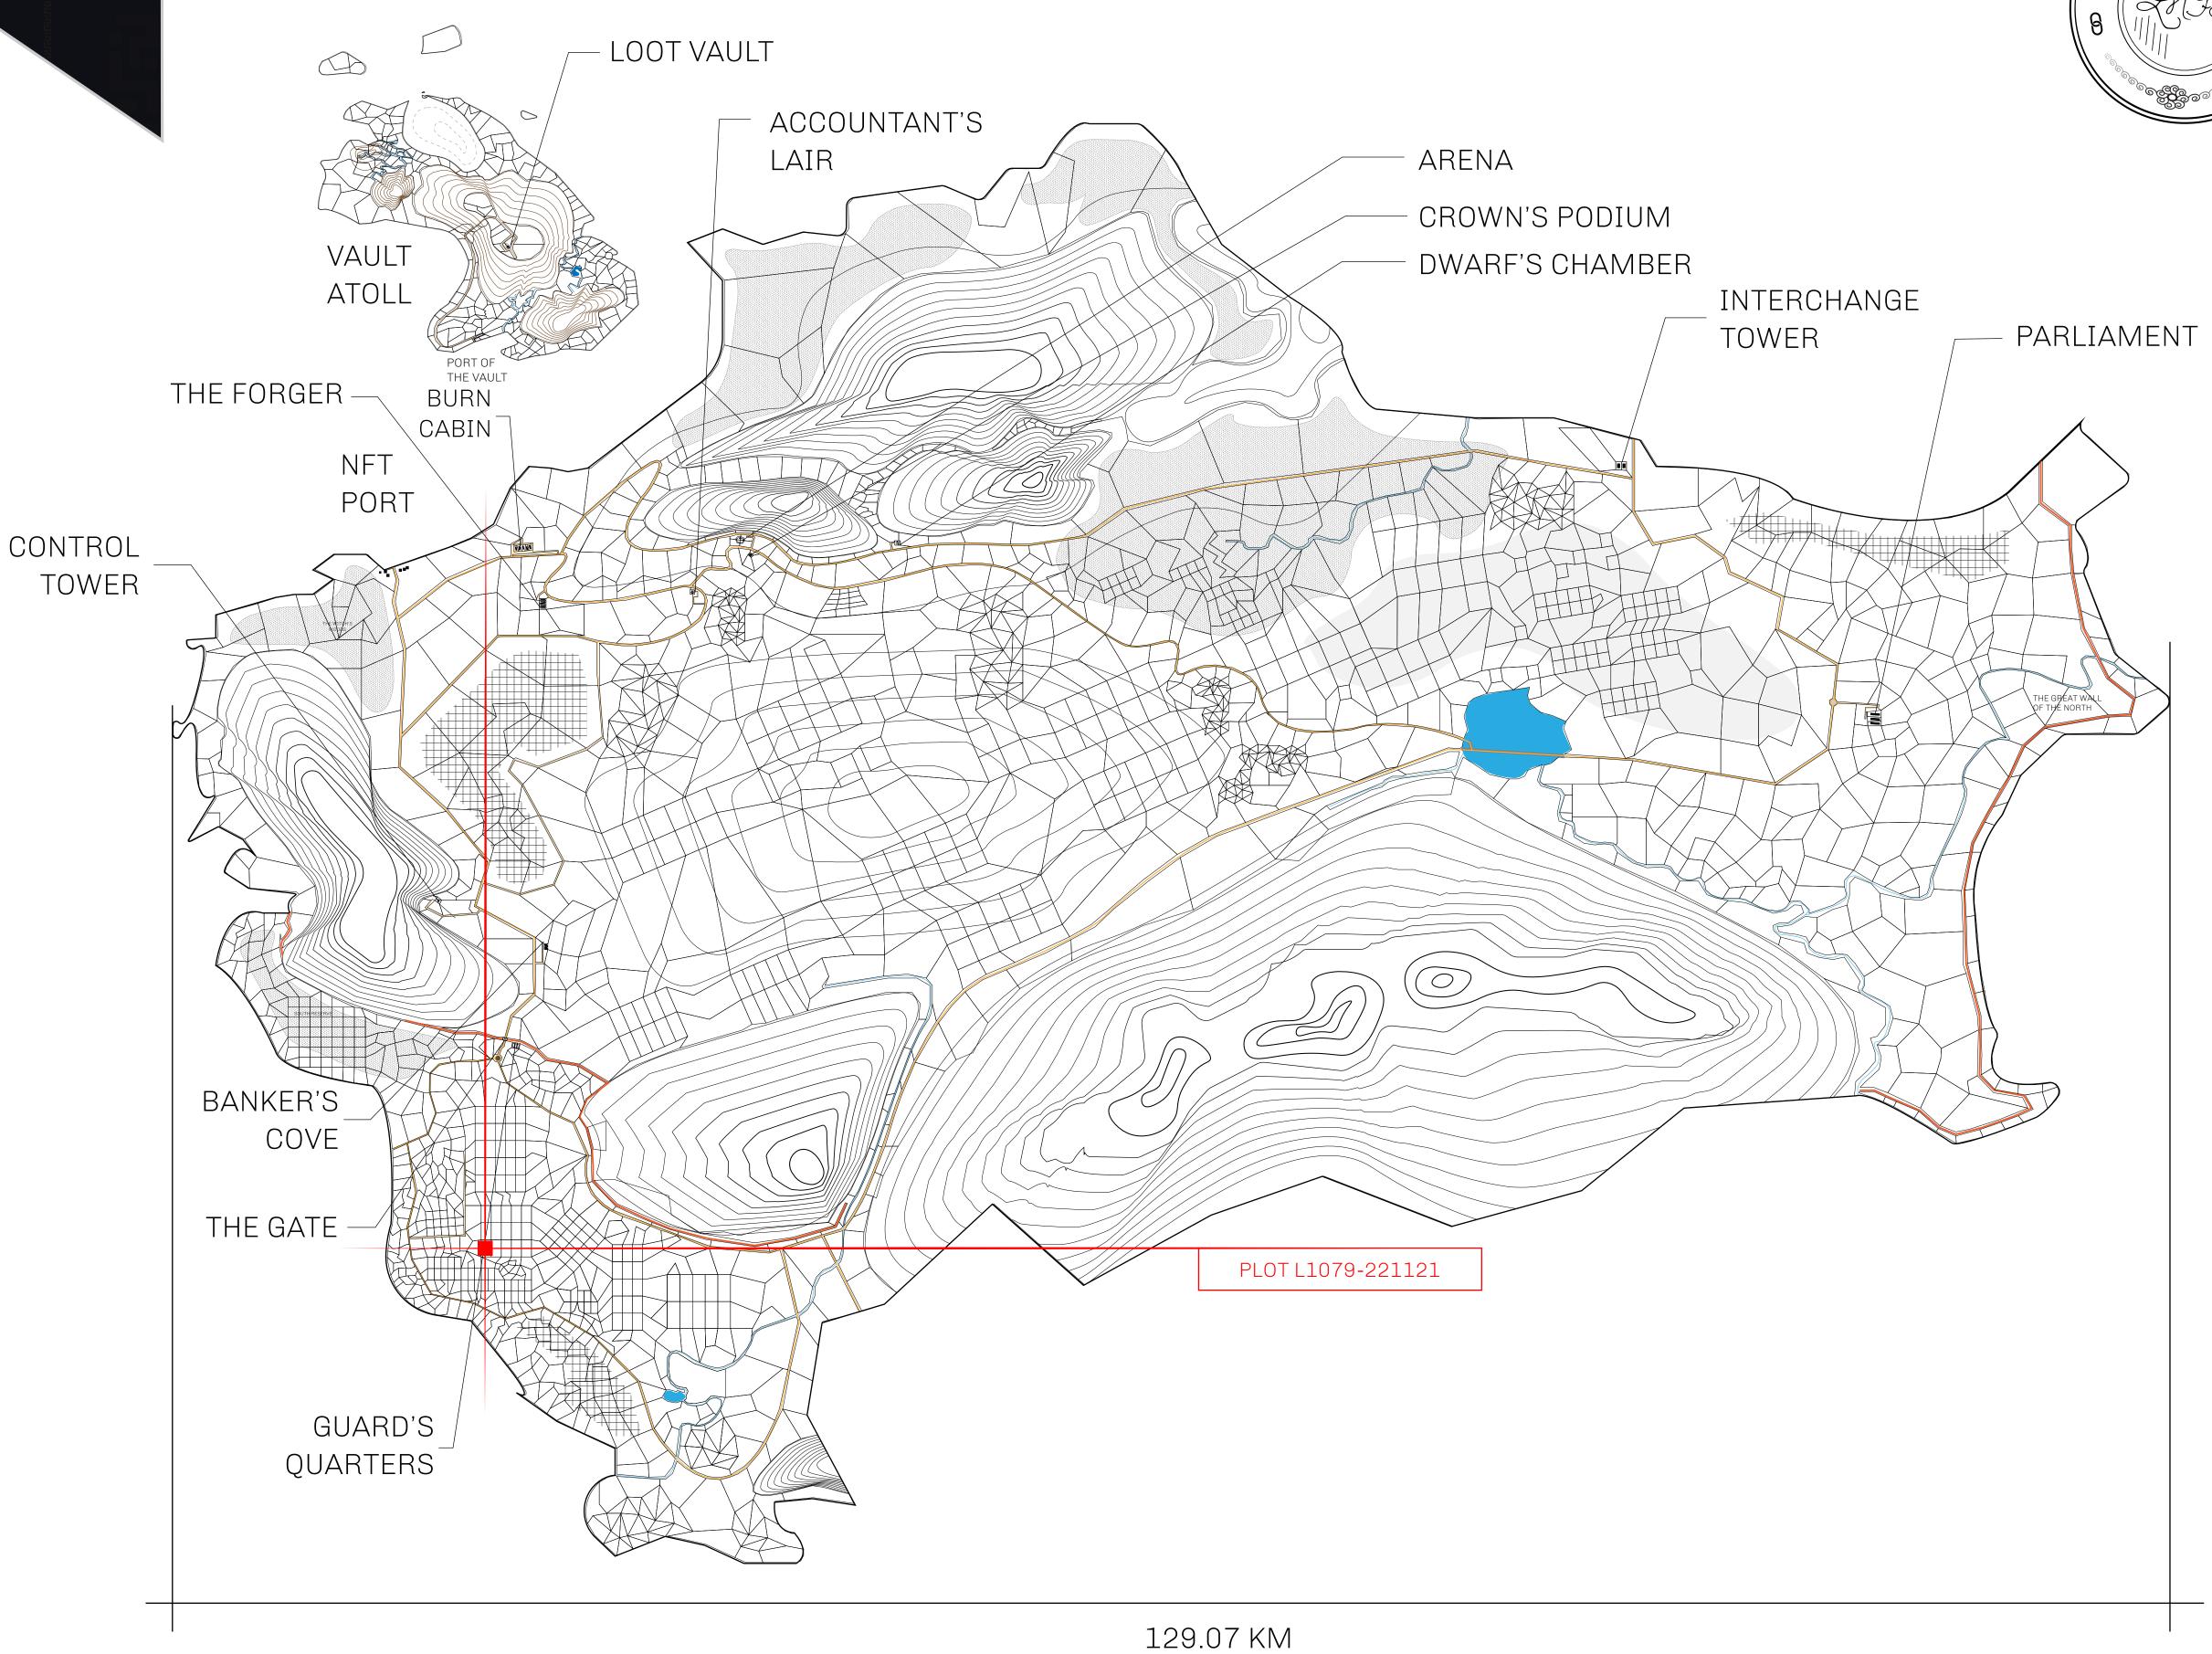

## GEOGRAPHY

COASTLINE 462.64 KM (287.47 MILES)

OCEAN, ROYAUME DE SATOSHI, X BY SL & TERRITORIO LTT ST BORDERS

HIGHEST POINT MOUNT ARES +8120 M

LOWEST POINT NFT PORT 0 M

PLOTS 2284 SCALE 1:50000

## H.M. LNFT Land Registry

L1079-221121

TITLE NUMBER

ADMINISTRATIVE AREA

THE GREAT EMPIRE

ISSUED 22 November 2021

SCALE **1/50000** 

OWNER ENTITLEMENT