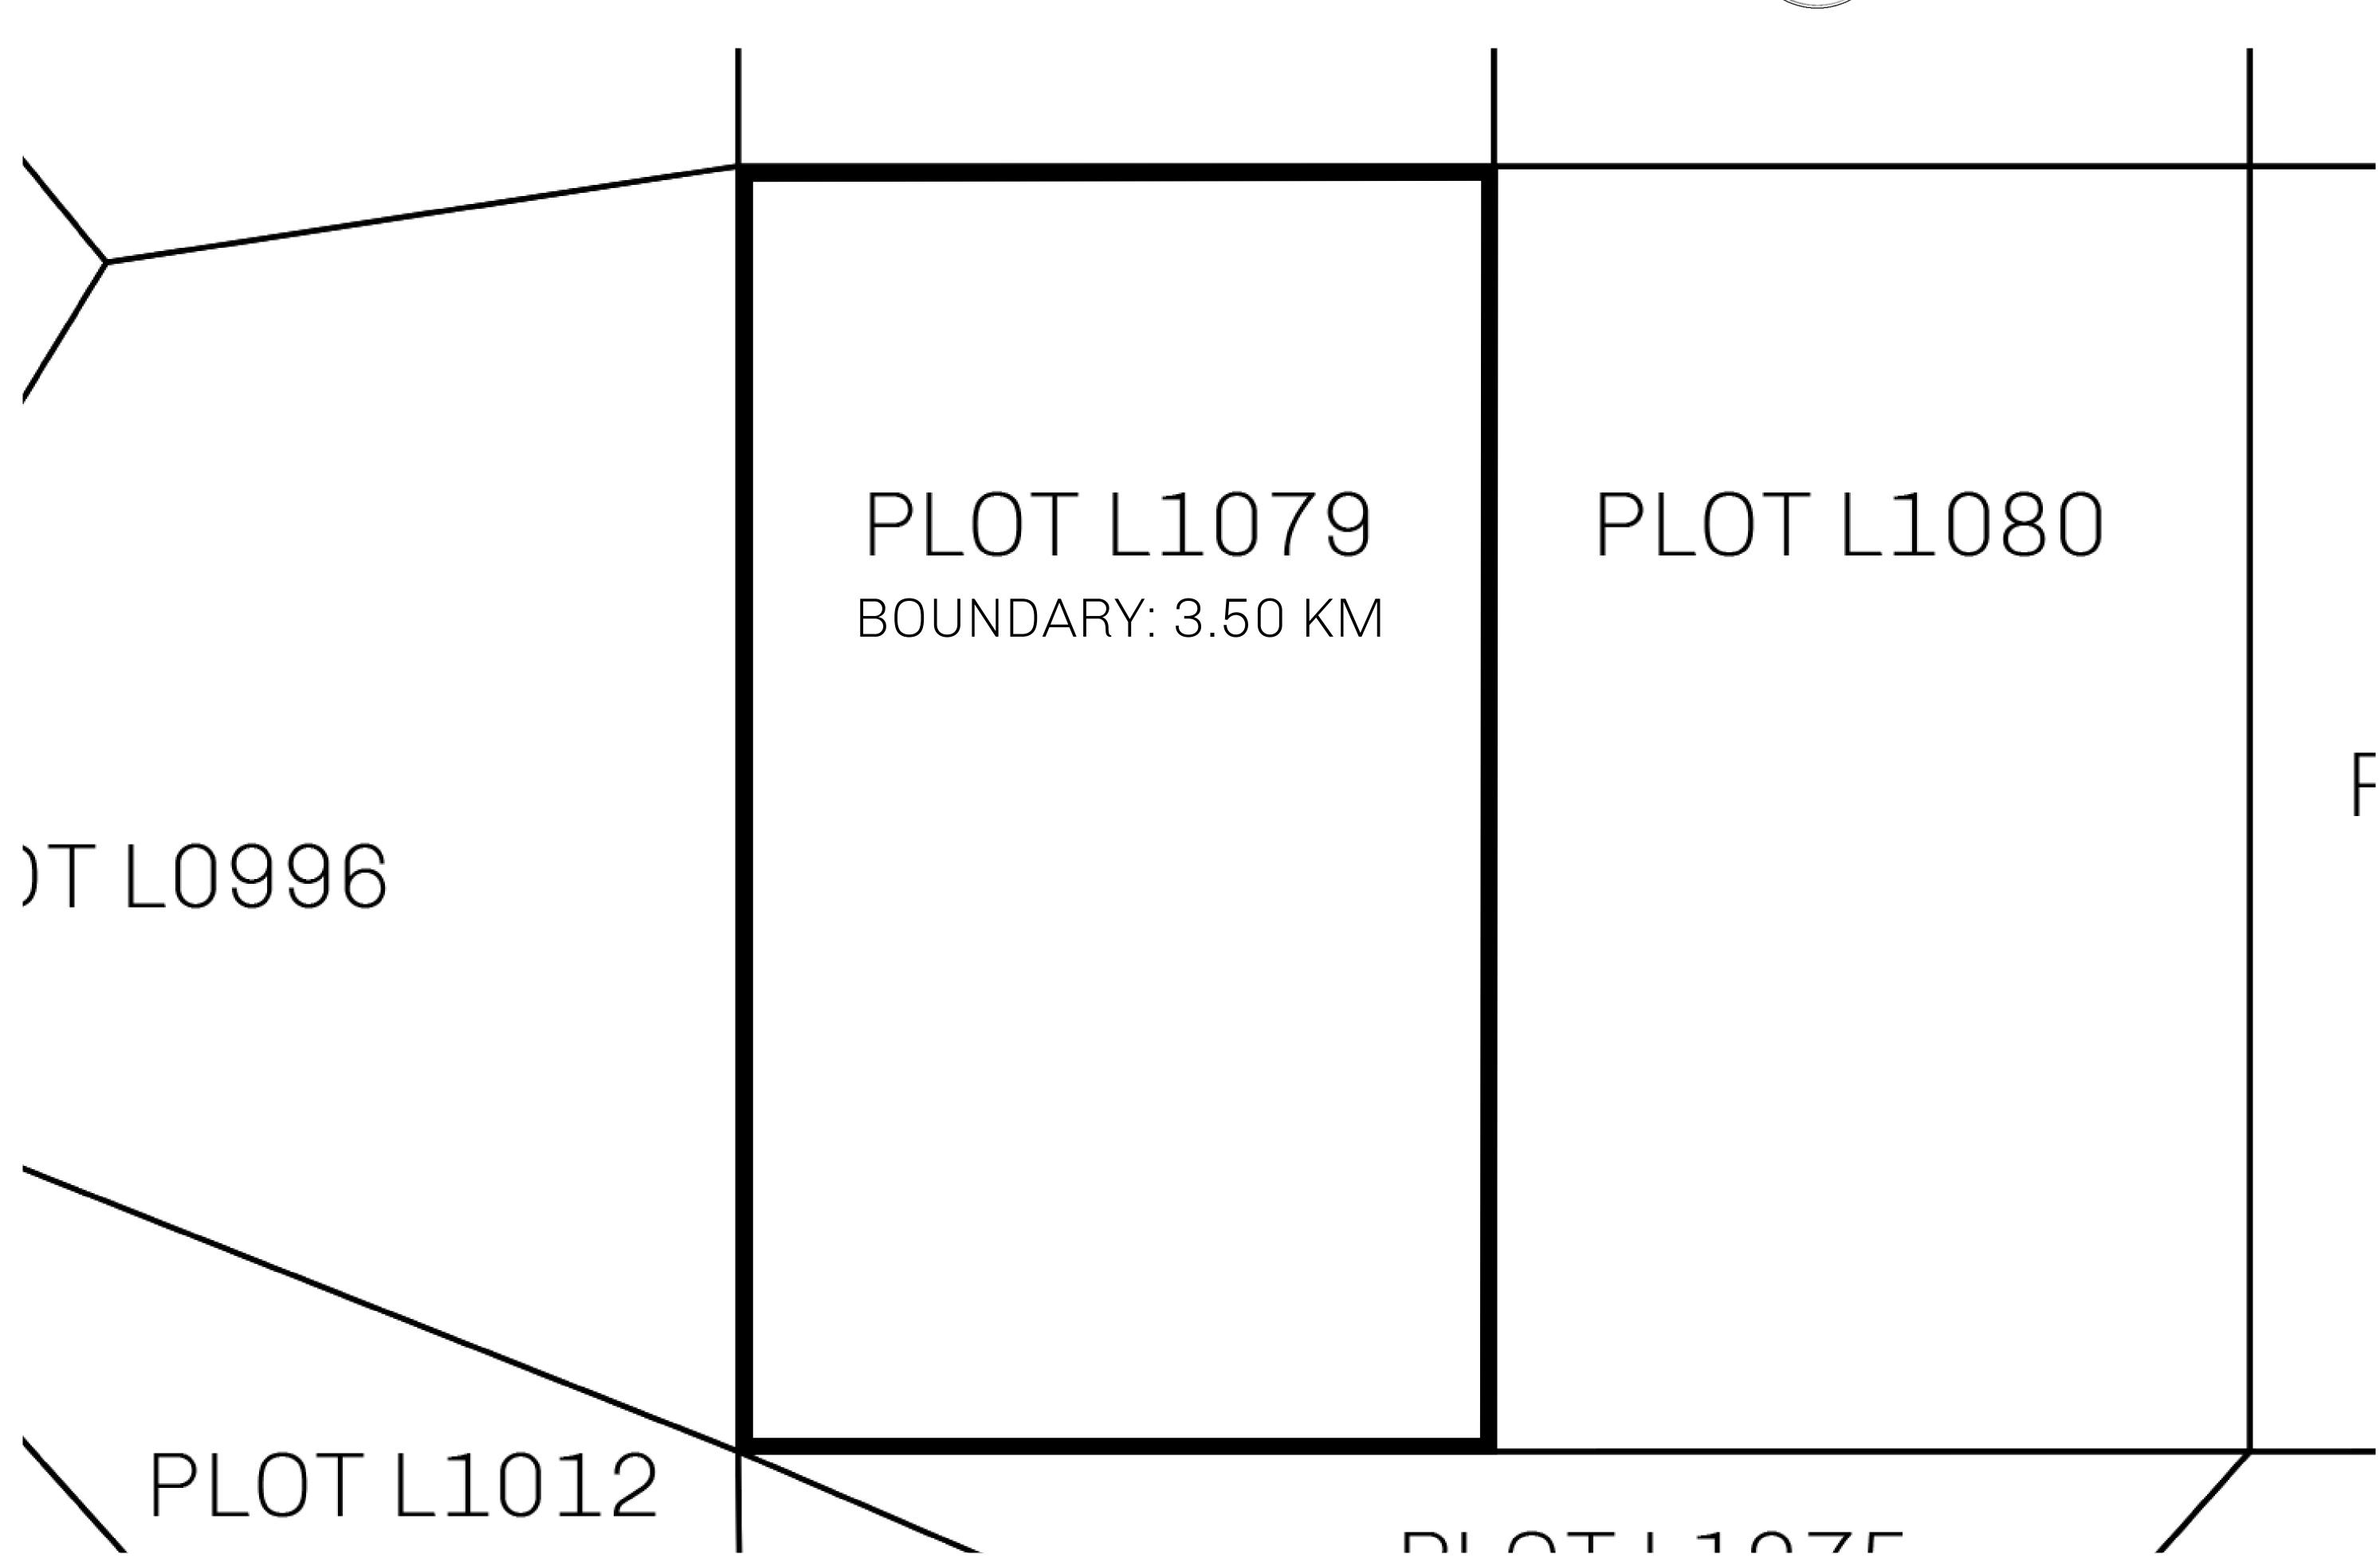

## H.M. LNFT Land Registry

L1079-221121

TITLE NUMBER

ADMINISTRATIVE AREA

THE GREAT EMPIRE

ISSUED 22 November 2021

SCALE **1/50000** 

OWNER ENTITLEMENT