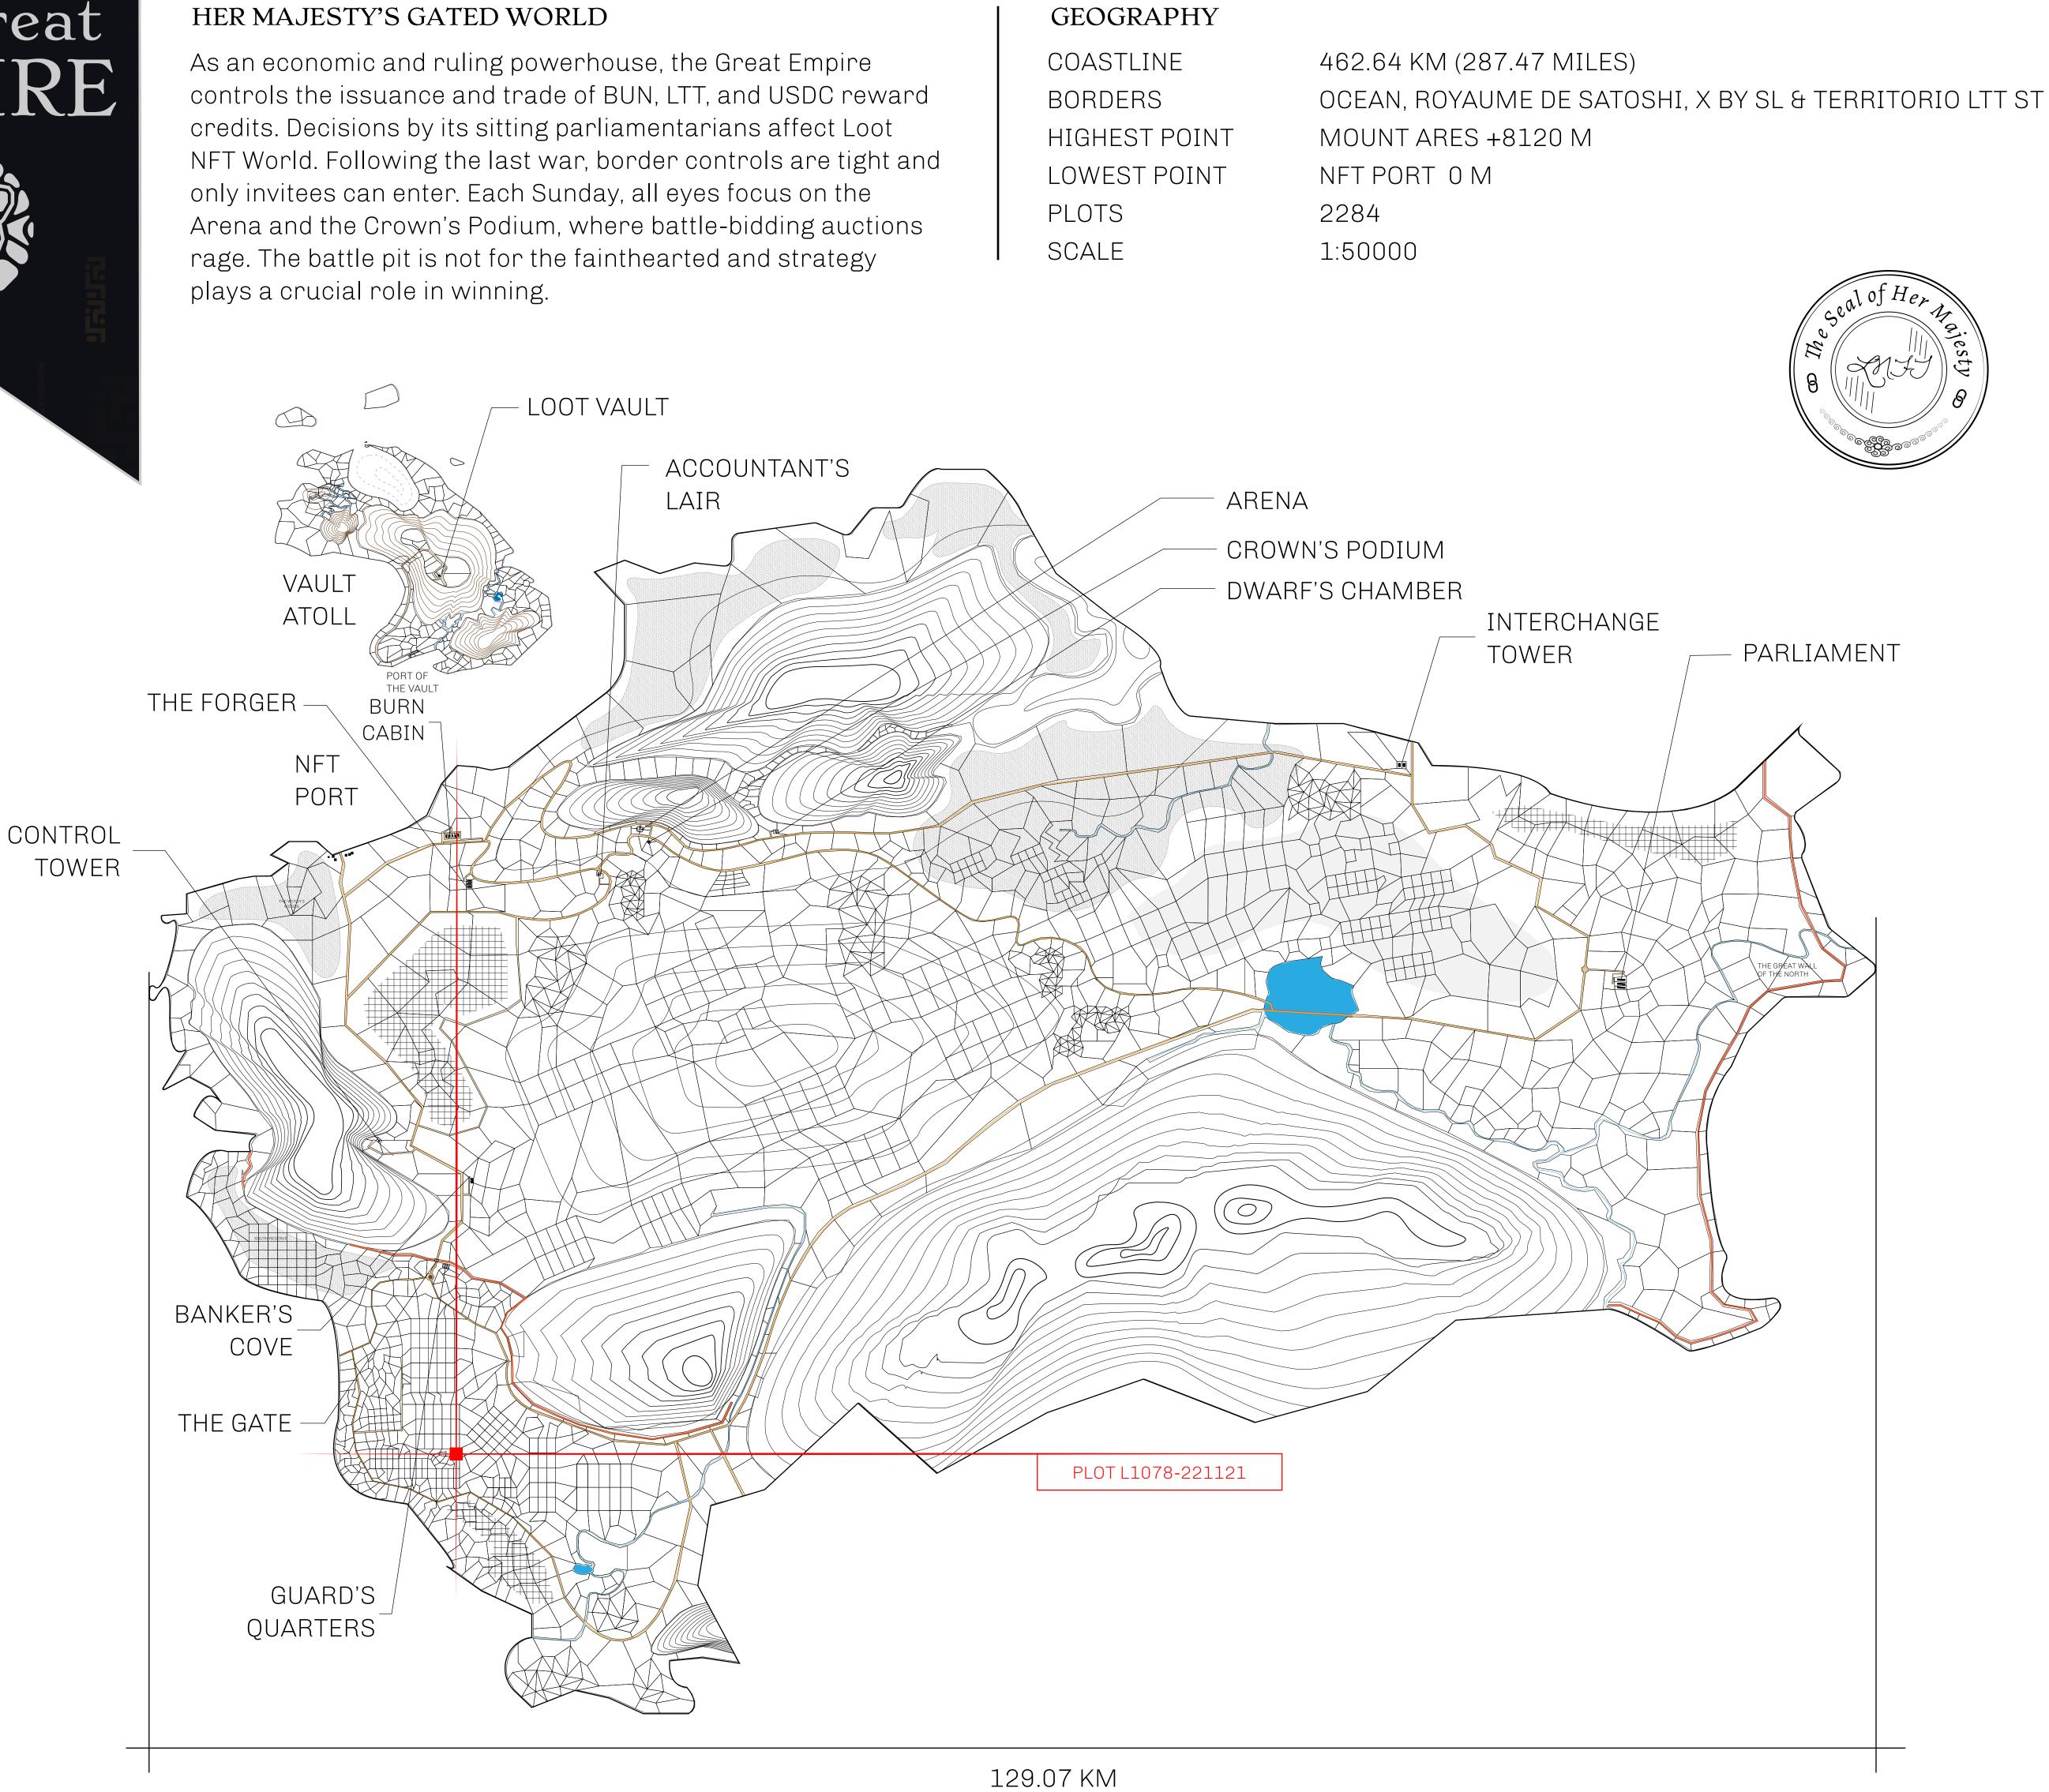

## H.M. LNFT Land Registry

ADMINISTRATIVE AREA

OWNER ENTITLEMENT

THE GREAT

Type W-GE: SI (rewarded in C

|                                | TITLE NUMBER<br>L1078-221121 |                              |              |               |
|--------------------------------|------------------------------|------------------------------|--------------|---------------|
| <b>y</b><br>Empire             |                              |                              |              |               |
|                                | ISSUED                       | 22 November 2021             | Jo.I.        | SCALE 1/50000 |
| Share of 0.3%<br>Credits); Min |                              | sales based on numbe<br>ries | er of NFT St | tories minted |
|                                |                              |                              |              | Sec.          |
|                                |                              |                              |              |               |
|                                |                              |                              |              |               |
|                                |                              |                              |              |               |
|                                |                              |                              |              |               |
|                                |                              |                              |              |               |
| NΤ                             | 11                           | J78                          |              |               |
|                                |                              | )5 KM                        |              |               |
|                                | IT. J.C                      | JO KIVI                      |              |               |
|                                |                              |                              |              |               |
|                                |                              |                              |              |               |
|                                |                              |                              |              |               |
|                                |                              |                              |              |               |
|                                |                              |                              |              |               |
|                                |                              |                              |              |               |
| $\sim$                         | ~                            |                              |              |               |
| `(                             | /入.                          |                              | T            |               |
|                                | Ż                            | >                            |              |               |