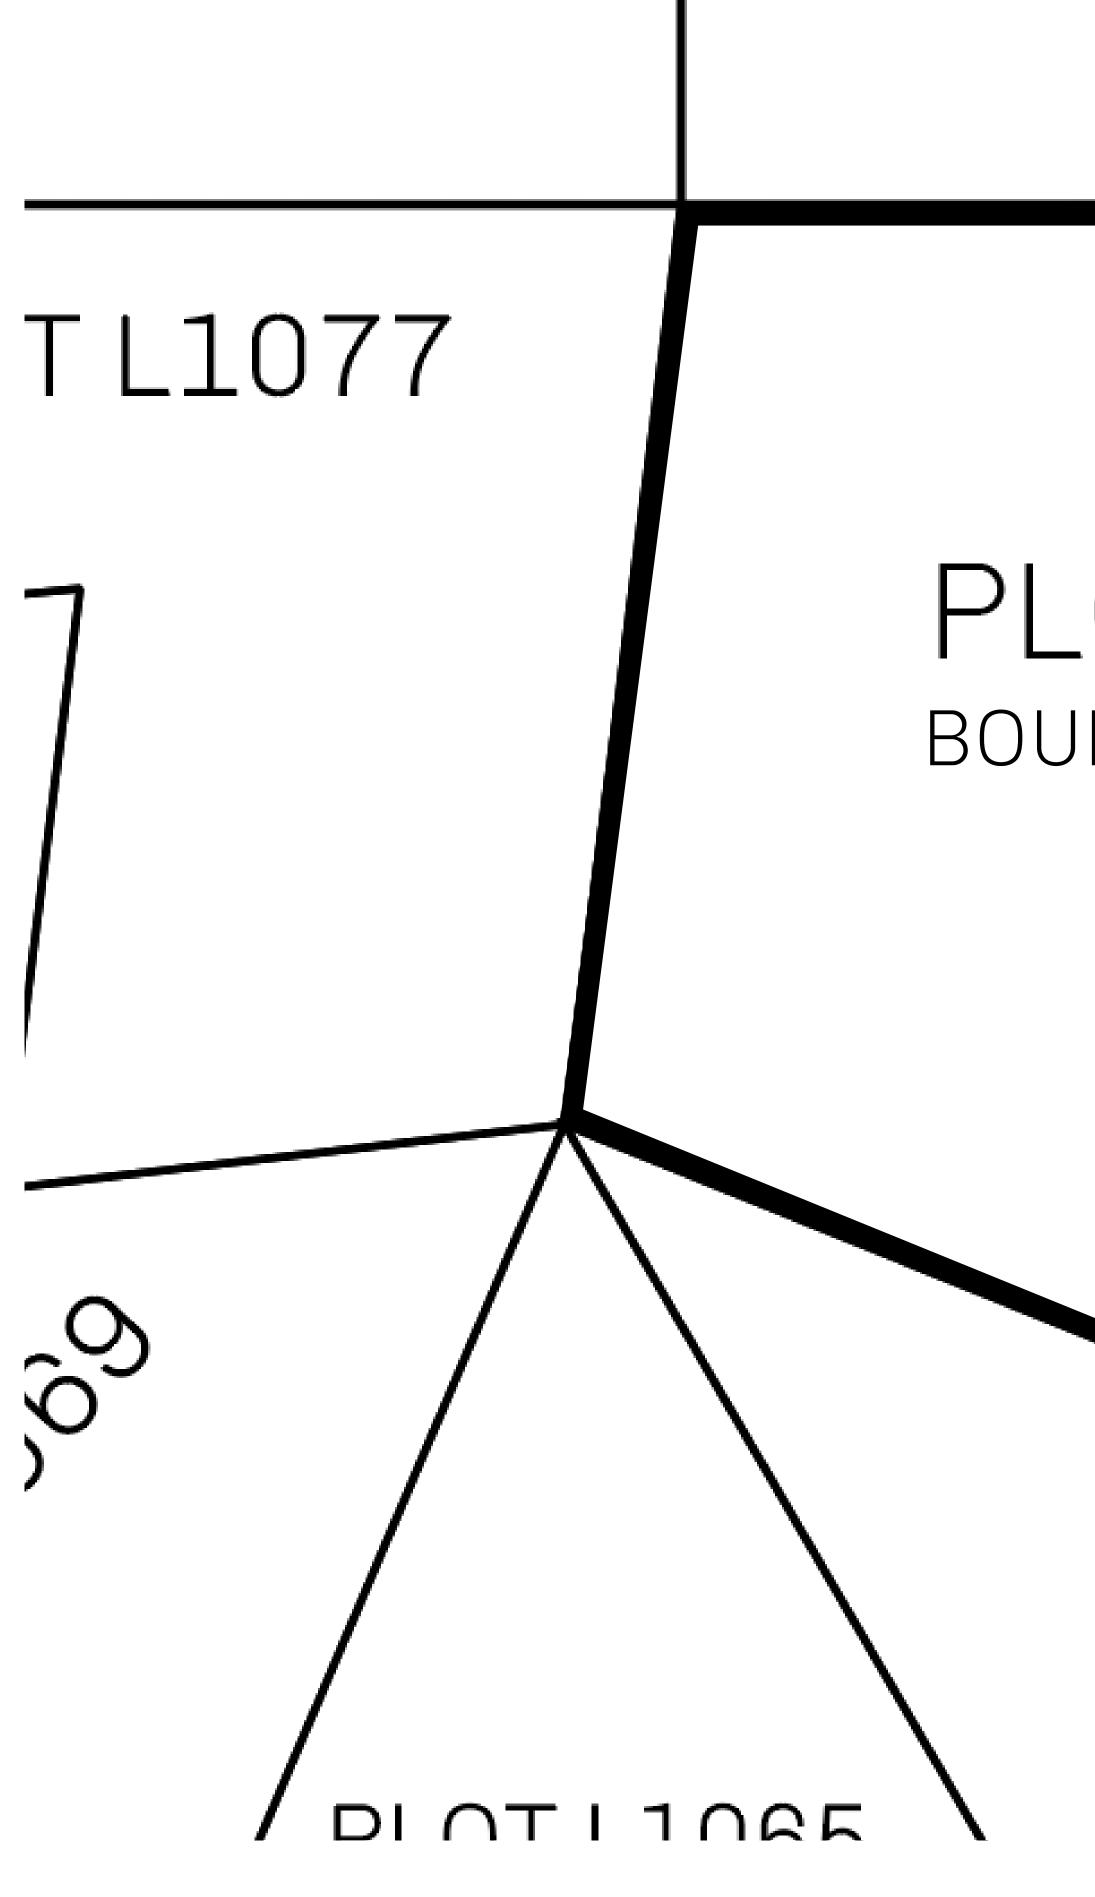

## H.M. LNFT Land Registry

ADMINISTRATIVE AREA

OWNER ENTITLEMENT

THE GREAT

Type W-GE: SI (rewarded in C

|                                | TITLE NUMBER<br>L1078-221121 |                              |              |               |
|--------------------------------|------------------------------|------------------------------|--------------|---------------|
| <b>y</b><br>Empire             |                              |                              |              |               |
|                                | ISSUED                       | 22 November 2021             | Jo.I.        | SCALE 1/50000 |
| Share of 0.3%<br>Credits); Min |                              | sales based on numbe<br>ries | er of NFT St | tories minted |
|                                |                              |                              |              | Sec.          |
|                                |                              |                              |              |               |
|                                |                              |                              |              |               |
|                                |                              |                              |              |               |
|                                |                              |                              |              |               |
|                                |                              |                              |              |               |
| NΤ                             | 11                           | J78                          |              |               |
|                                |                              | )5 KM                        |              |               |
|                                | IT. J.C                      | JO KIVI                      |              |               |
|                                |                              |                              |              |               |
|                                |                              |                              |              |               |
|                                |                              |                              |              |               |
|                                |                              |                              |              |               |
|                                |                              |                              |              |               |
|                                |                              |                              |              |               |
| $\sim$                         | ~                            |                              |              |               |
| `(                             | /入.                          |                              | T            |               |
|                                | Ż                            | >                            |              |               |