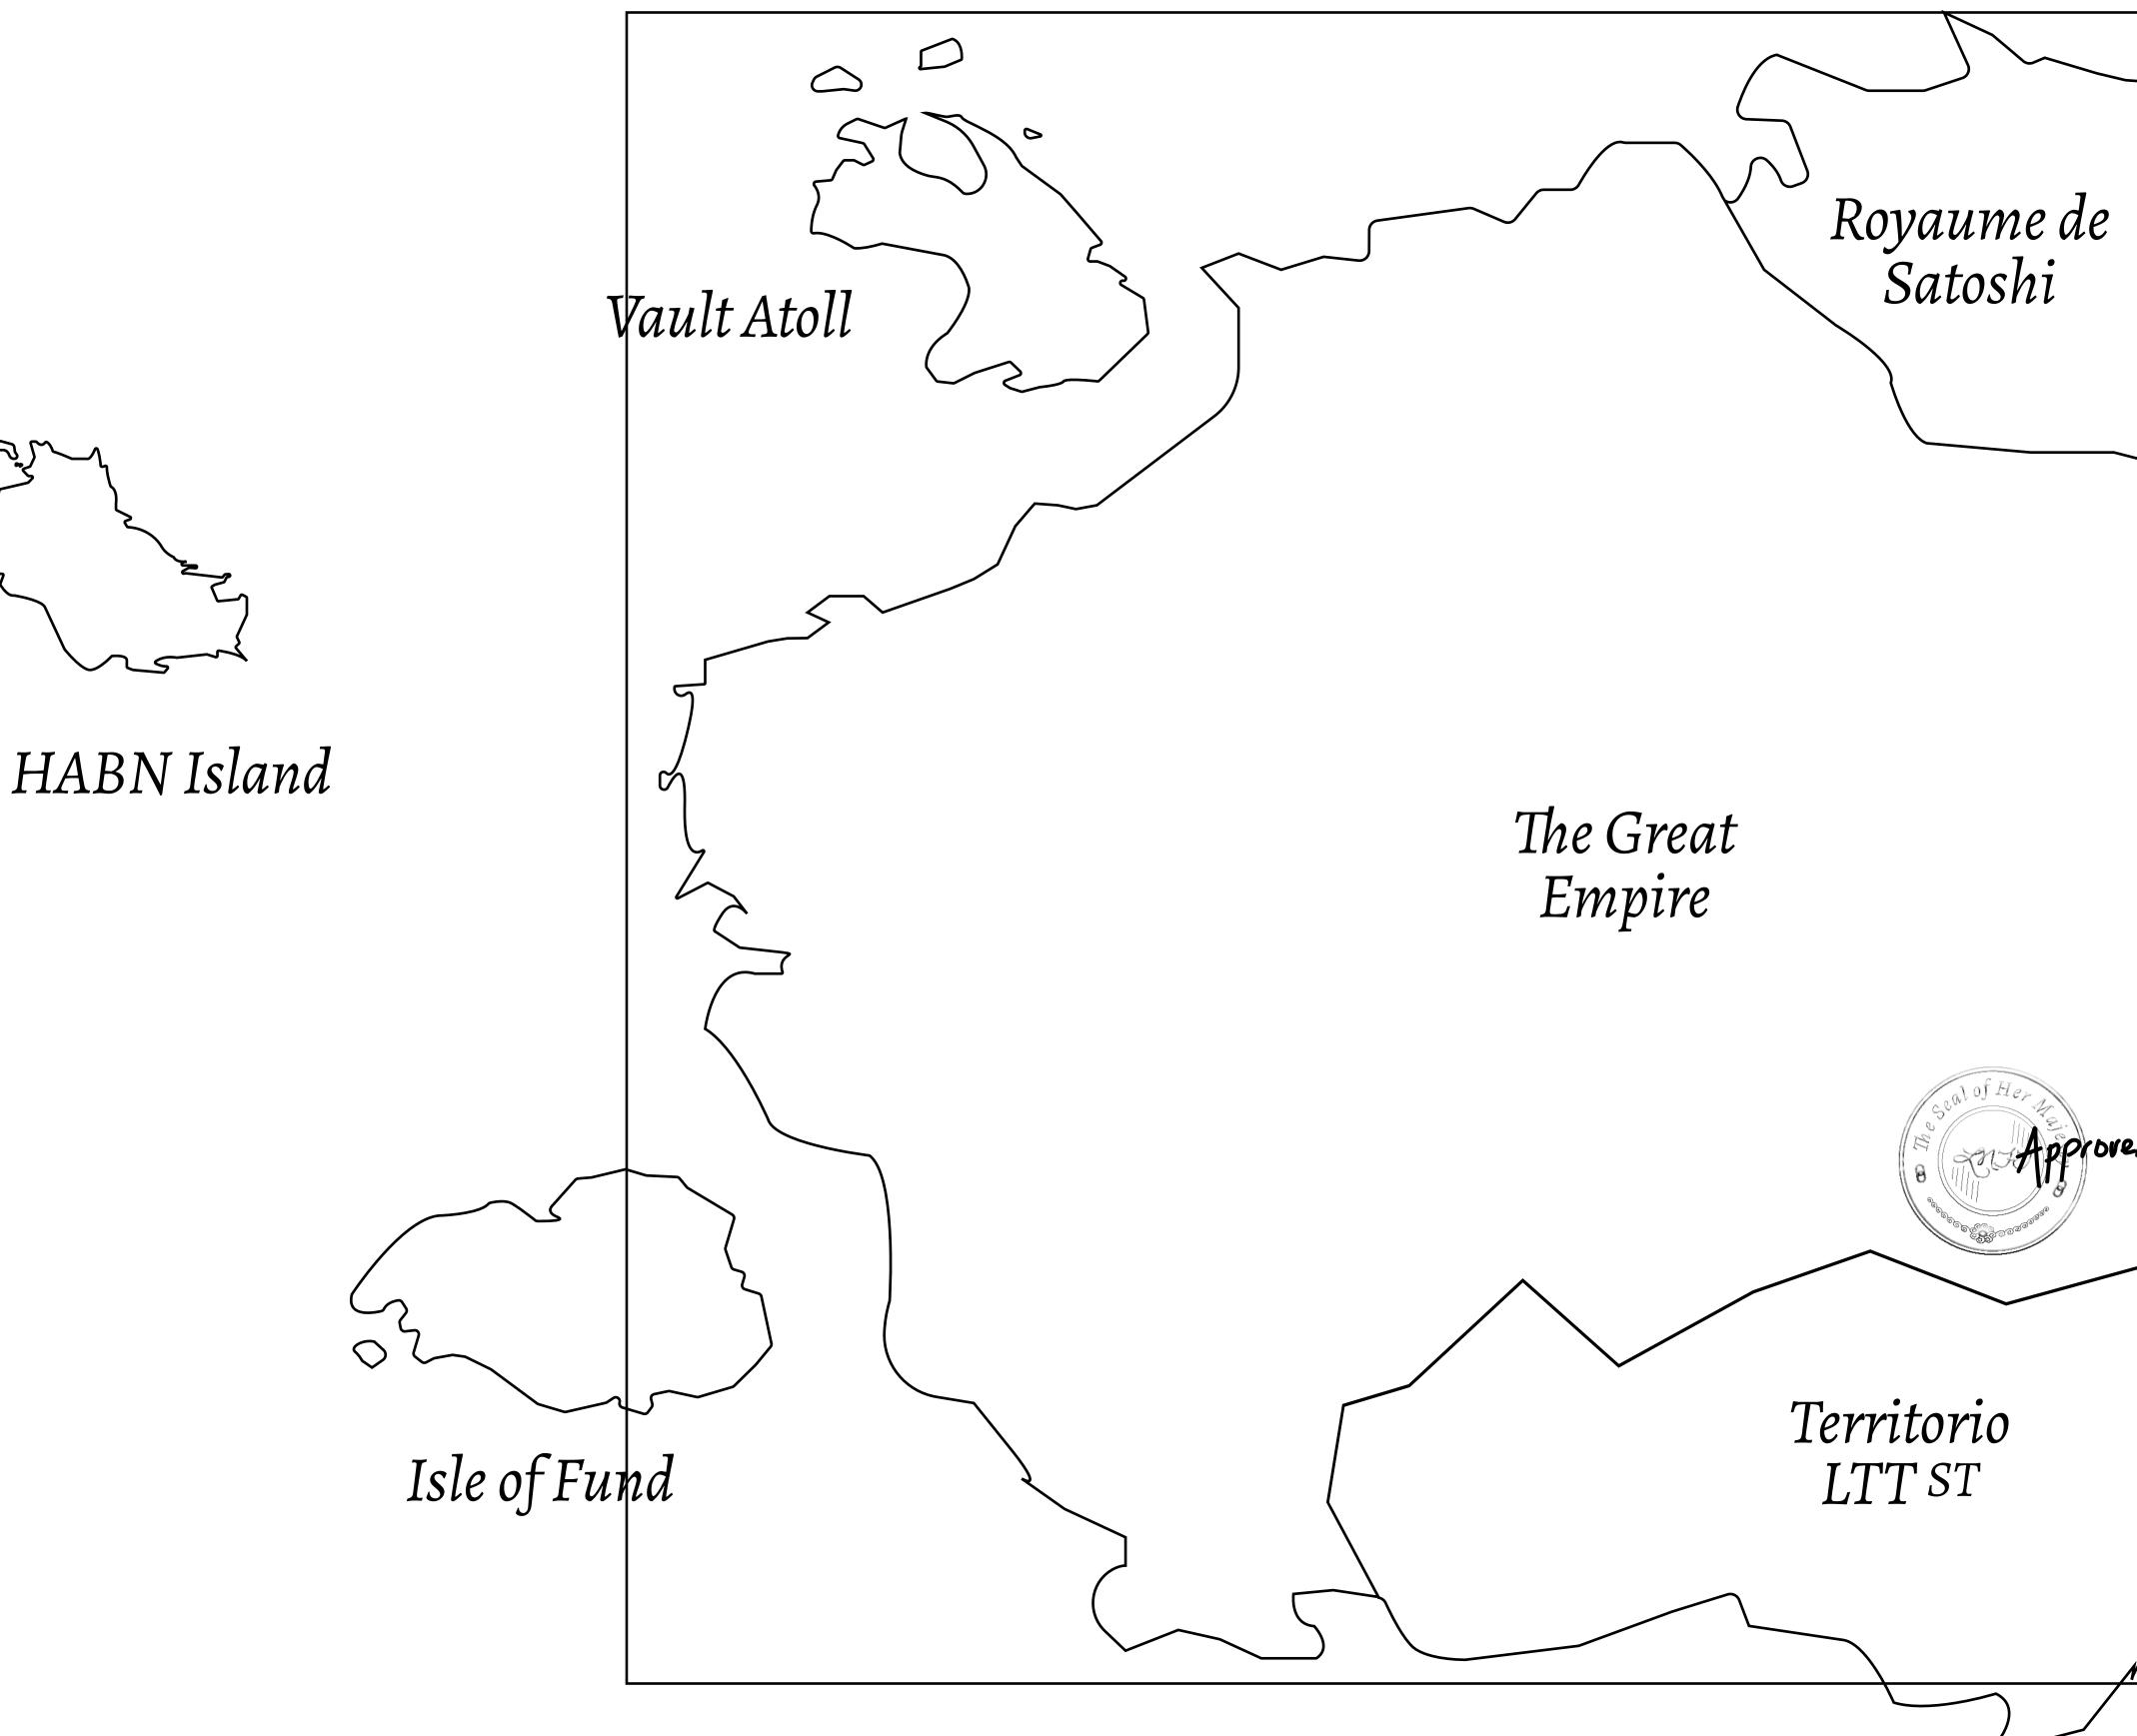

## H.M. LNFT Land Registry

ADMINISTRATIVE AREA

OWNER ENTITLEMENT

**THE GREAT** 

**Type W-GE: Sl** 

|                                                                     | 1                            |                  |     |               |
|---------------------------------------------------------------------|------------------------------|------------------|-----|---------------|
|                                                                     | TITLE NUMBER<br>L1077-221121 |                  |     |               |
| y                                                                   |                              |                  |     |               |
| <b>EMPIRE</b>                                                       | ISSUED                       | 22 November 2021 | Je. | SCALE 1/50000 |
| hare of 0.3% of all BUN sales based on number of NFT Stories minted |                              |                  |     |               |