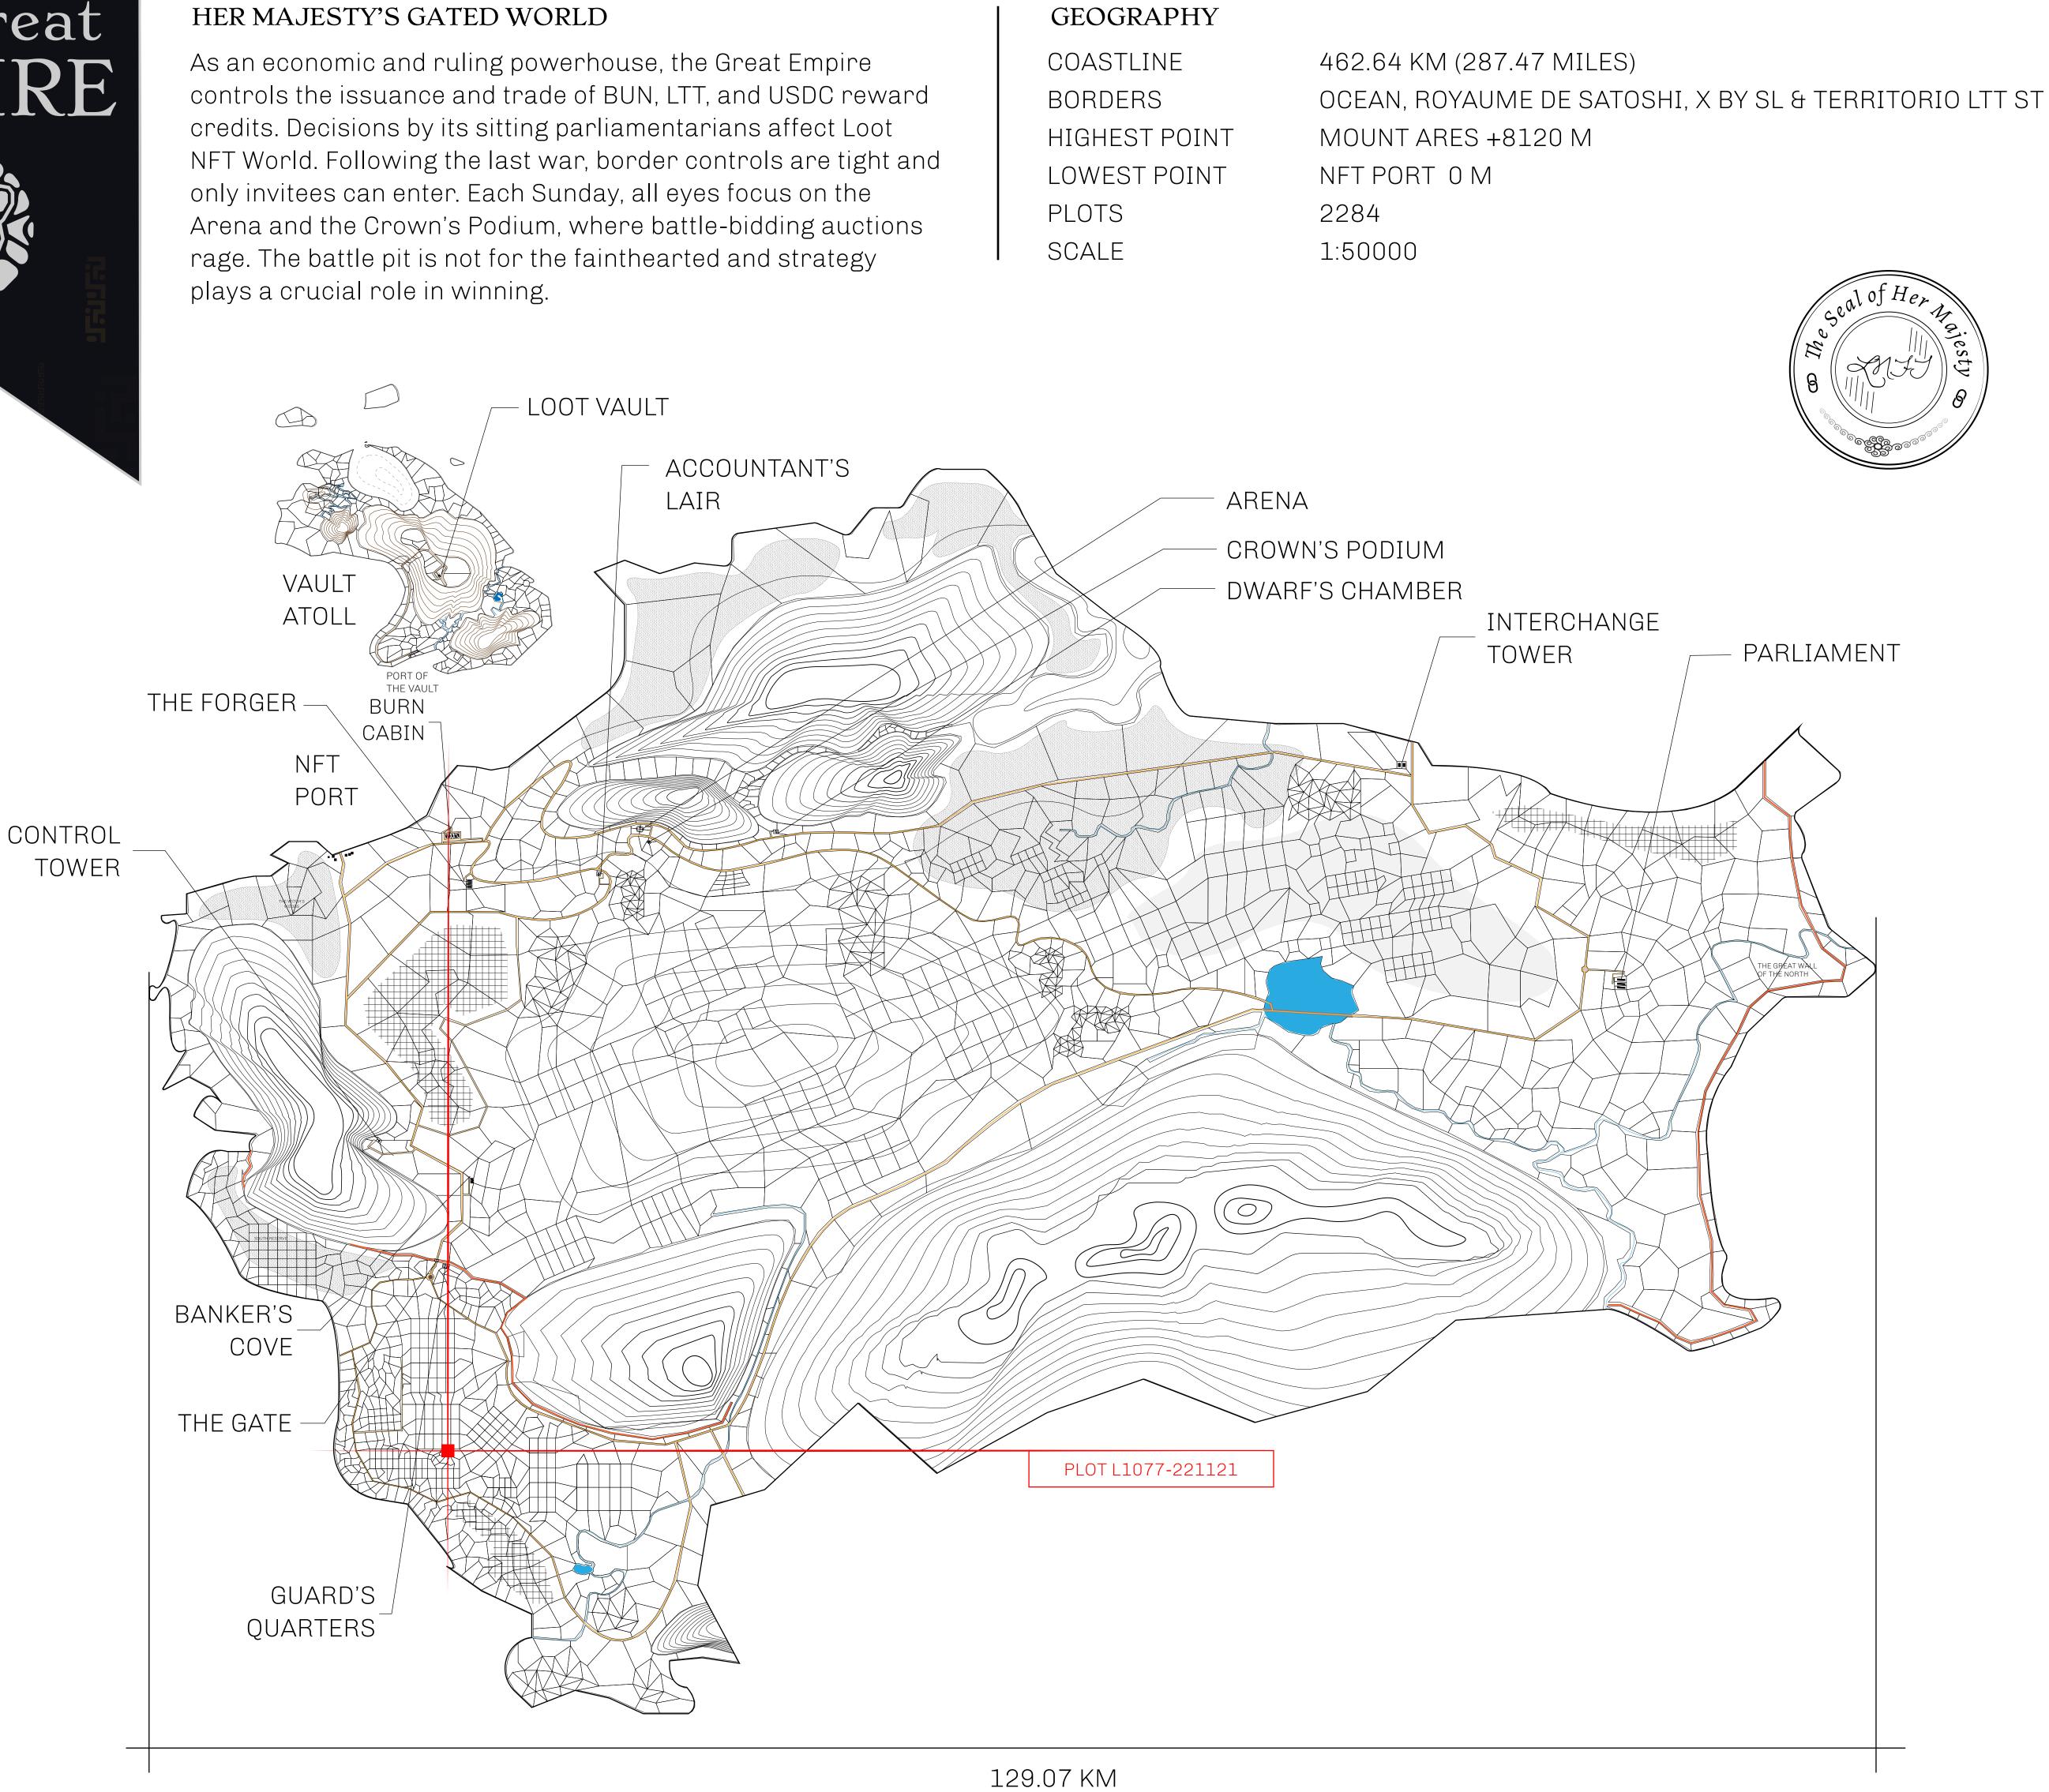

## H.M. LNFT Land Registry

ADMINISTRATIVE AREA

OWNER ENTITLEMENT

**THE GREAT** 

**Type W-GE: Sl** 

|                                                                     | 1                            |                  |     |               |
|---------------------------------------------------------------------|------------------------------|------------------|-----|---------------|
|                                                                     | TITLE NUMBER<br>L1077-221121 |                  |     |               |
| y                                                                   |                              |                  |     |               |
| <b>EMPIRE</b>                                                       | ISSUED                       | 22 November 2021 | Je. | SCALE 1/50000 |
| hare of 0.3% of all BUN sales based on number of NFT Stories minted |                              |                  |     |               |

(rewarded in Credits); Mint 4 NFT Stories

OFFICIAL PERSPECTIVE SHEET FOR FILING

Indicate vantage point for each drawing. Copy and mark each sheet required prior to filing.

Guide - Vantage point should be indicated as shown in the diagram: