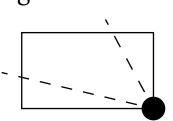

(rewarded in Credits); Mint 4 NFT Stories

OFFICIAL PERSPECTIVE SHEET FOR FILING

Indicate vantage point for each drawing. Copy and mark each sheet required prior to filing.

Guide - Vantage point should be indicated as shown in the diagram: