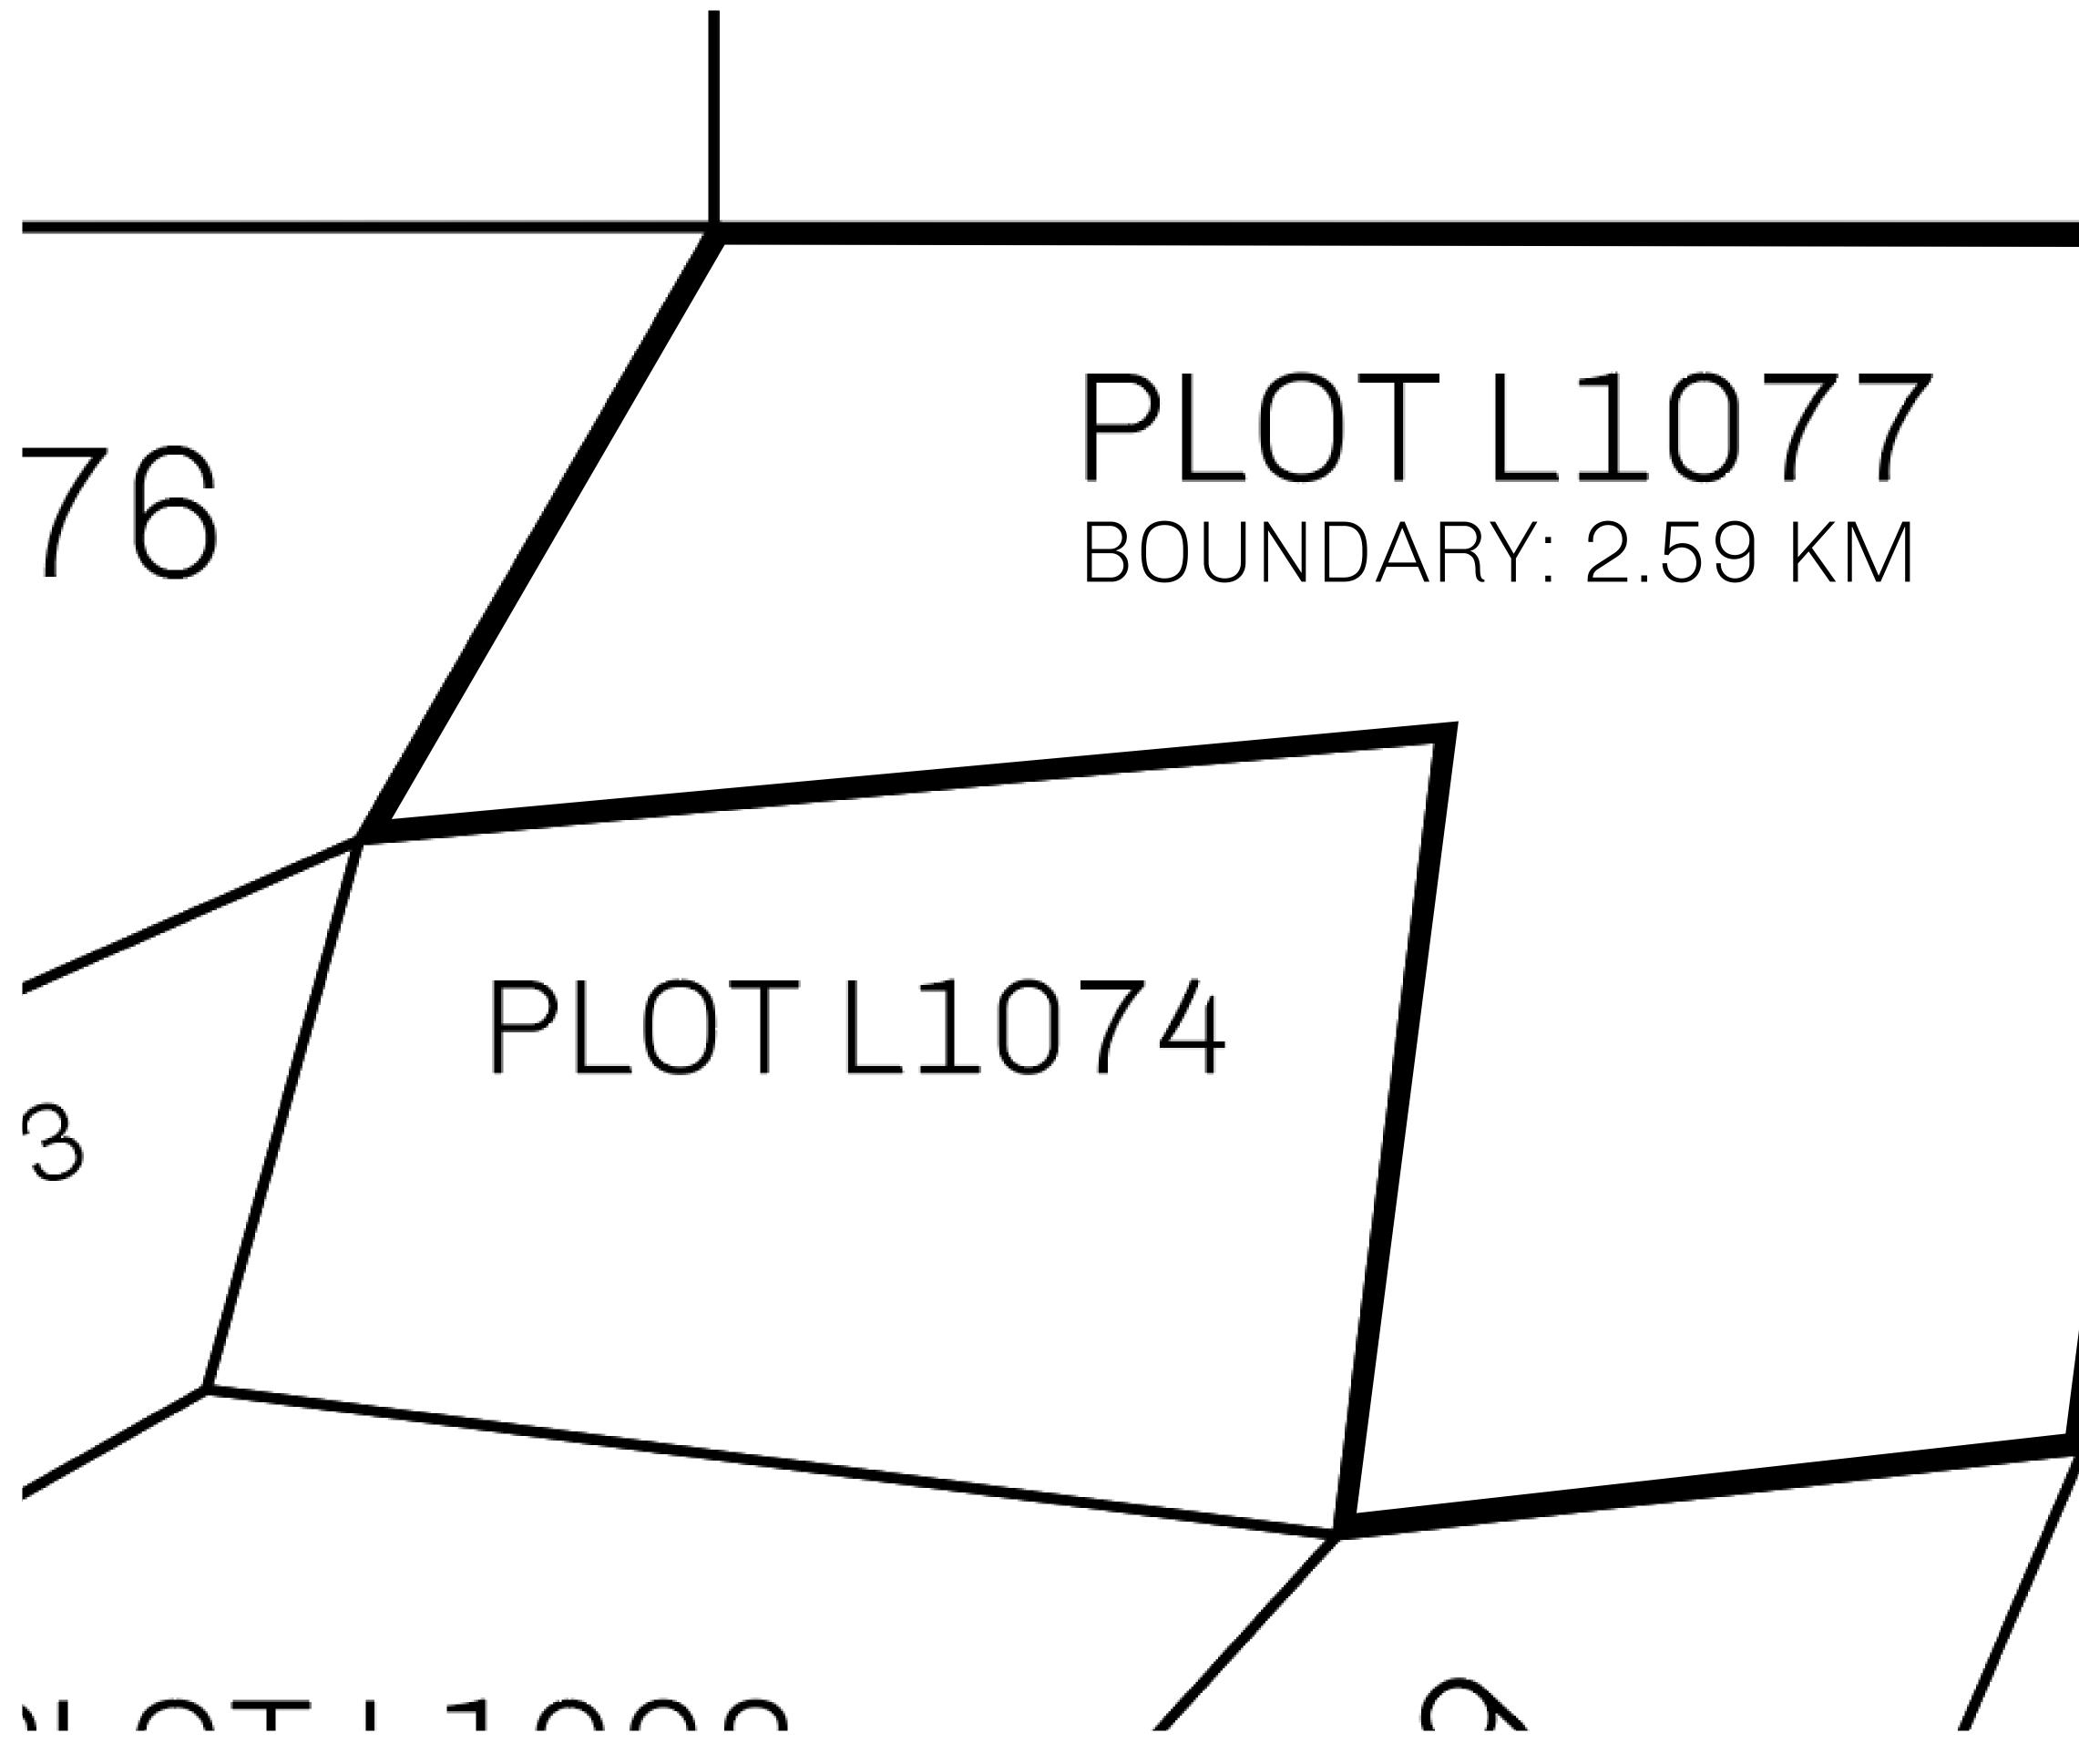

## H.M. LNFT Land Registry

ADMINISTRATIVE AREA

OWNER ENTITLEMENT

**THE GREAT** 

**Type W-GE: Sl** 

|                                                                     | 1                            |                  |     |               |
|---------------------------------------------------------------------|------------------------------|------------------|-----|---------------|
|                                                                     | TITLE NUMBER<br>L1077-221121 |                  |     |               |
| y                                                                   |                              |                  |     |               |
| <b>EMPIRE</b>                                                       | ISSUED                       | 22 November 2021 | Je. | SCALE 1/50000 |
| hare of 0.3% of all BUN sales based on number of NFT Stories minted |                              |                  |     |               |