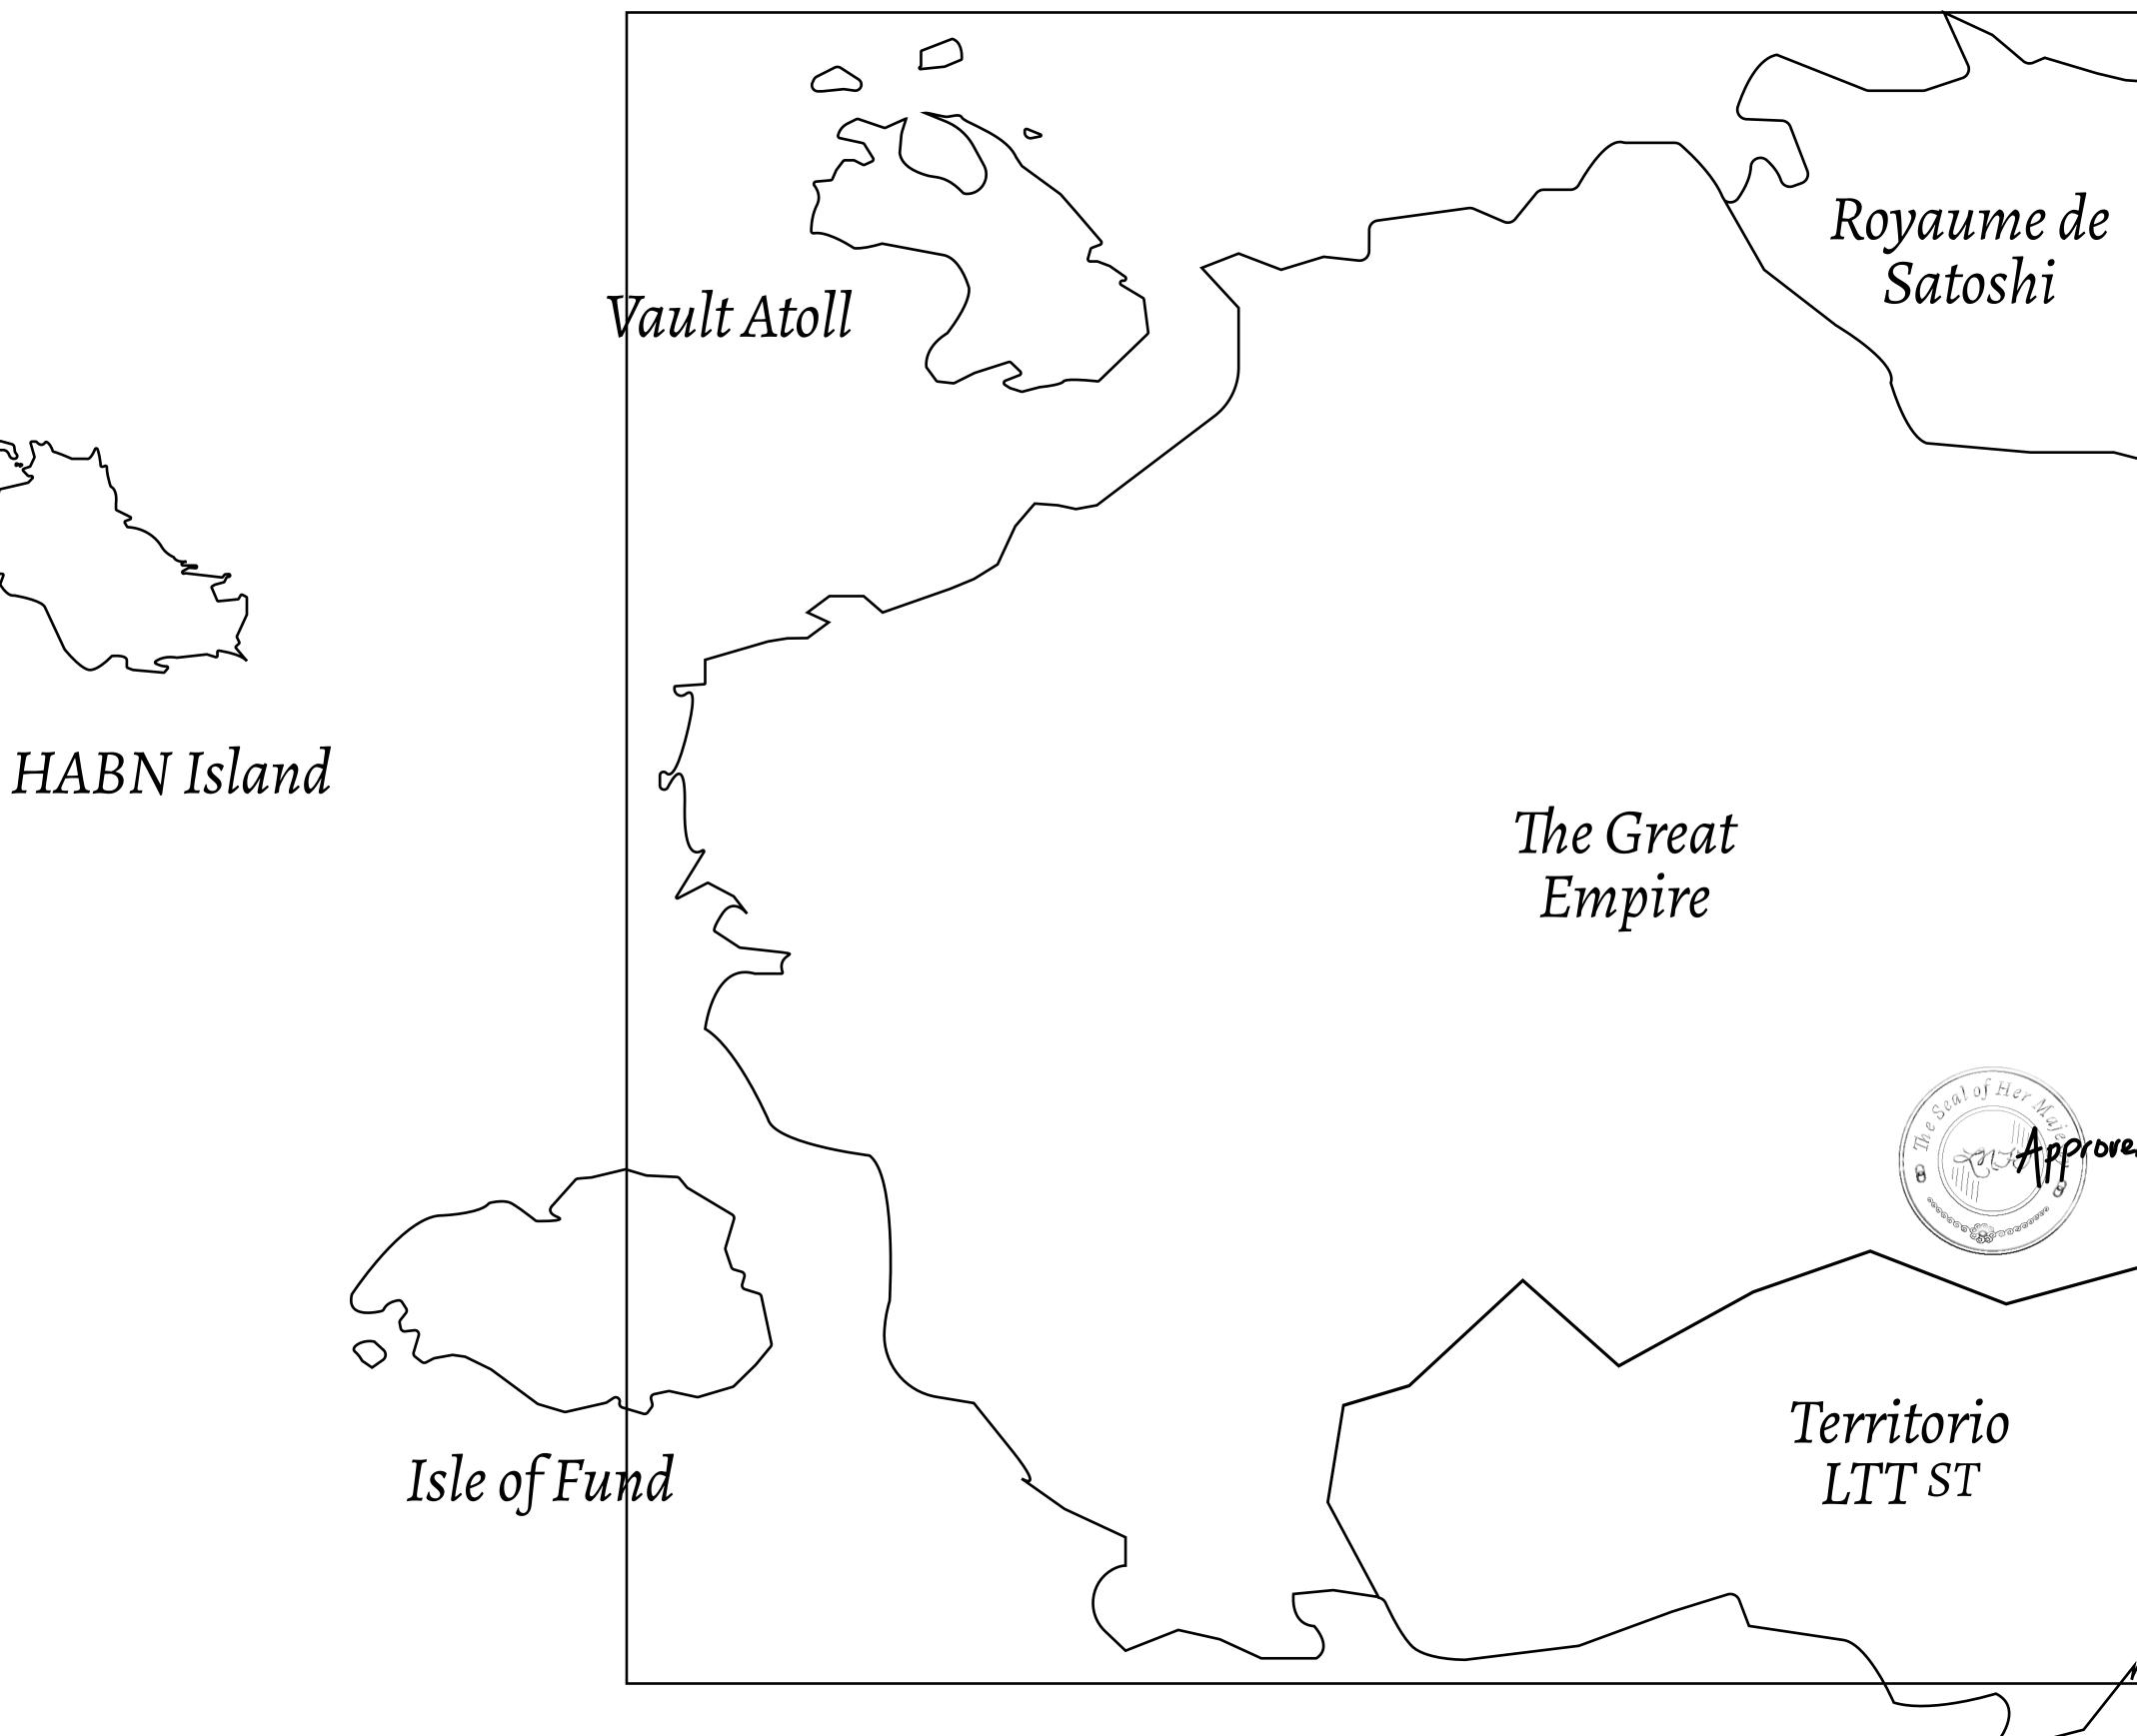

## H.M. LNFT Land Registry

ADMINISTRATIVE AREA

OWNER ENTITLEMENT

| l Registry                                                                      | TITLE NUMBER |                  |       |               |
|---------------------------------------------------------------------------------|--------------|------------------|-------|---------------|
|                                                                                 | L1076-221121 |                  |       |               |
| THE GREAT EMPIRE                                                                | ISSUED       | 22 November 2021 | Jo.J. | SCALE 1/50000 |
| Type W-GE: Share of 0.3% of all BUN sales based on number of NFT Stories minted |              |                  |       |               |