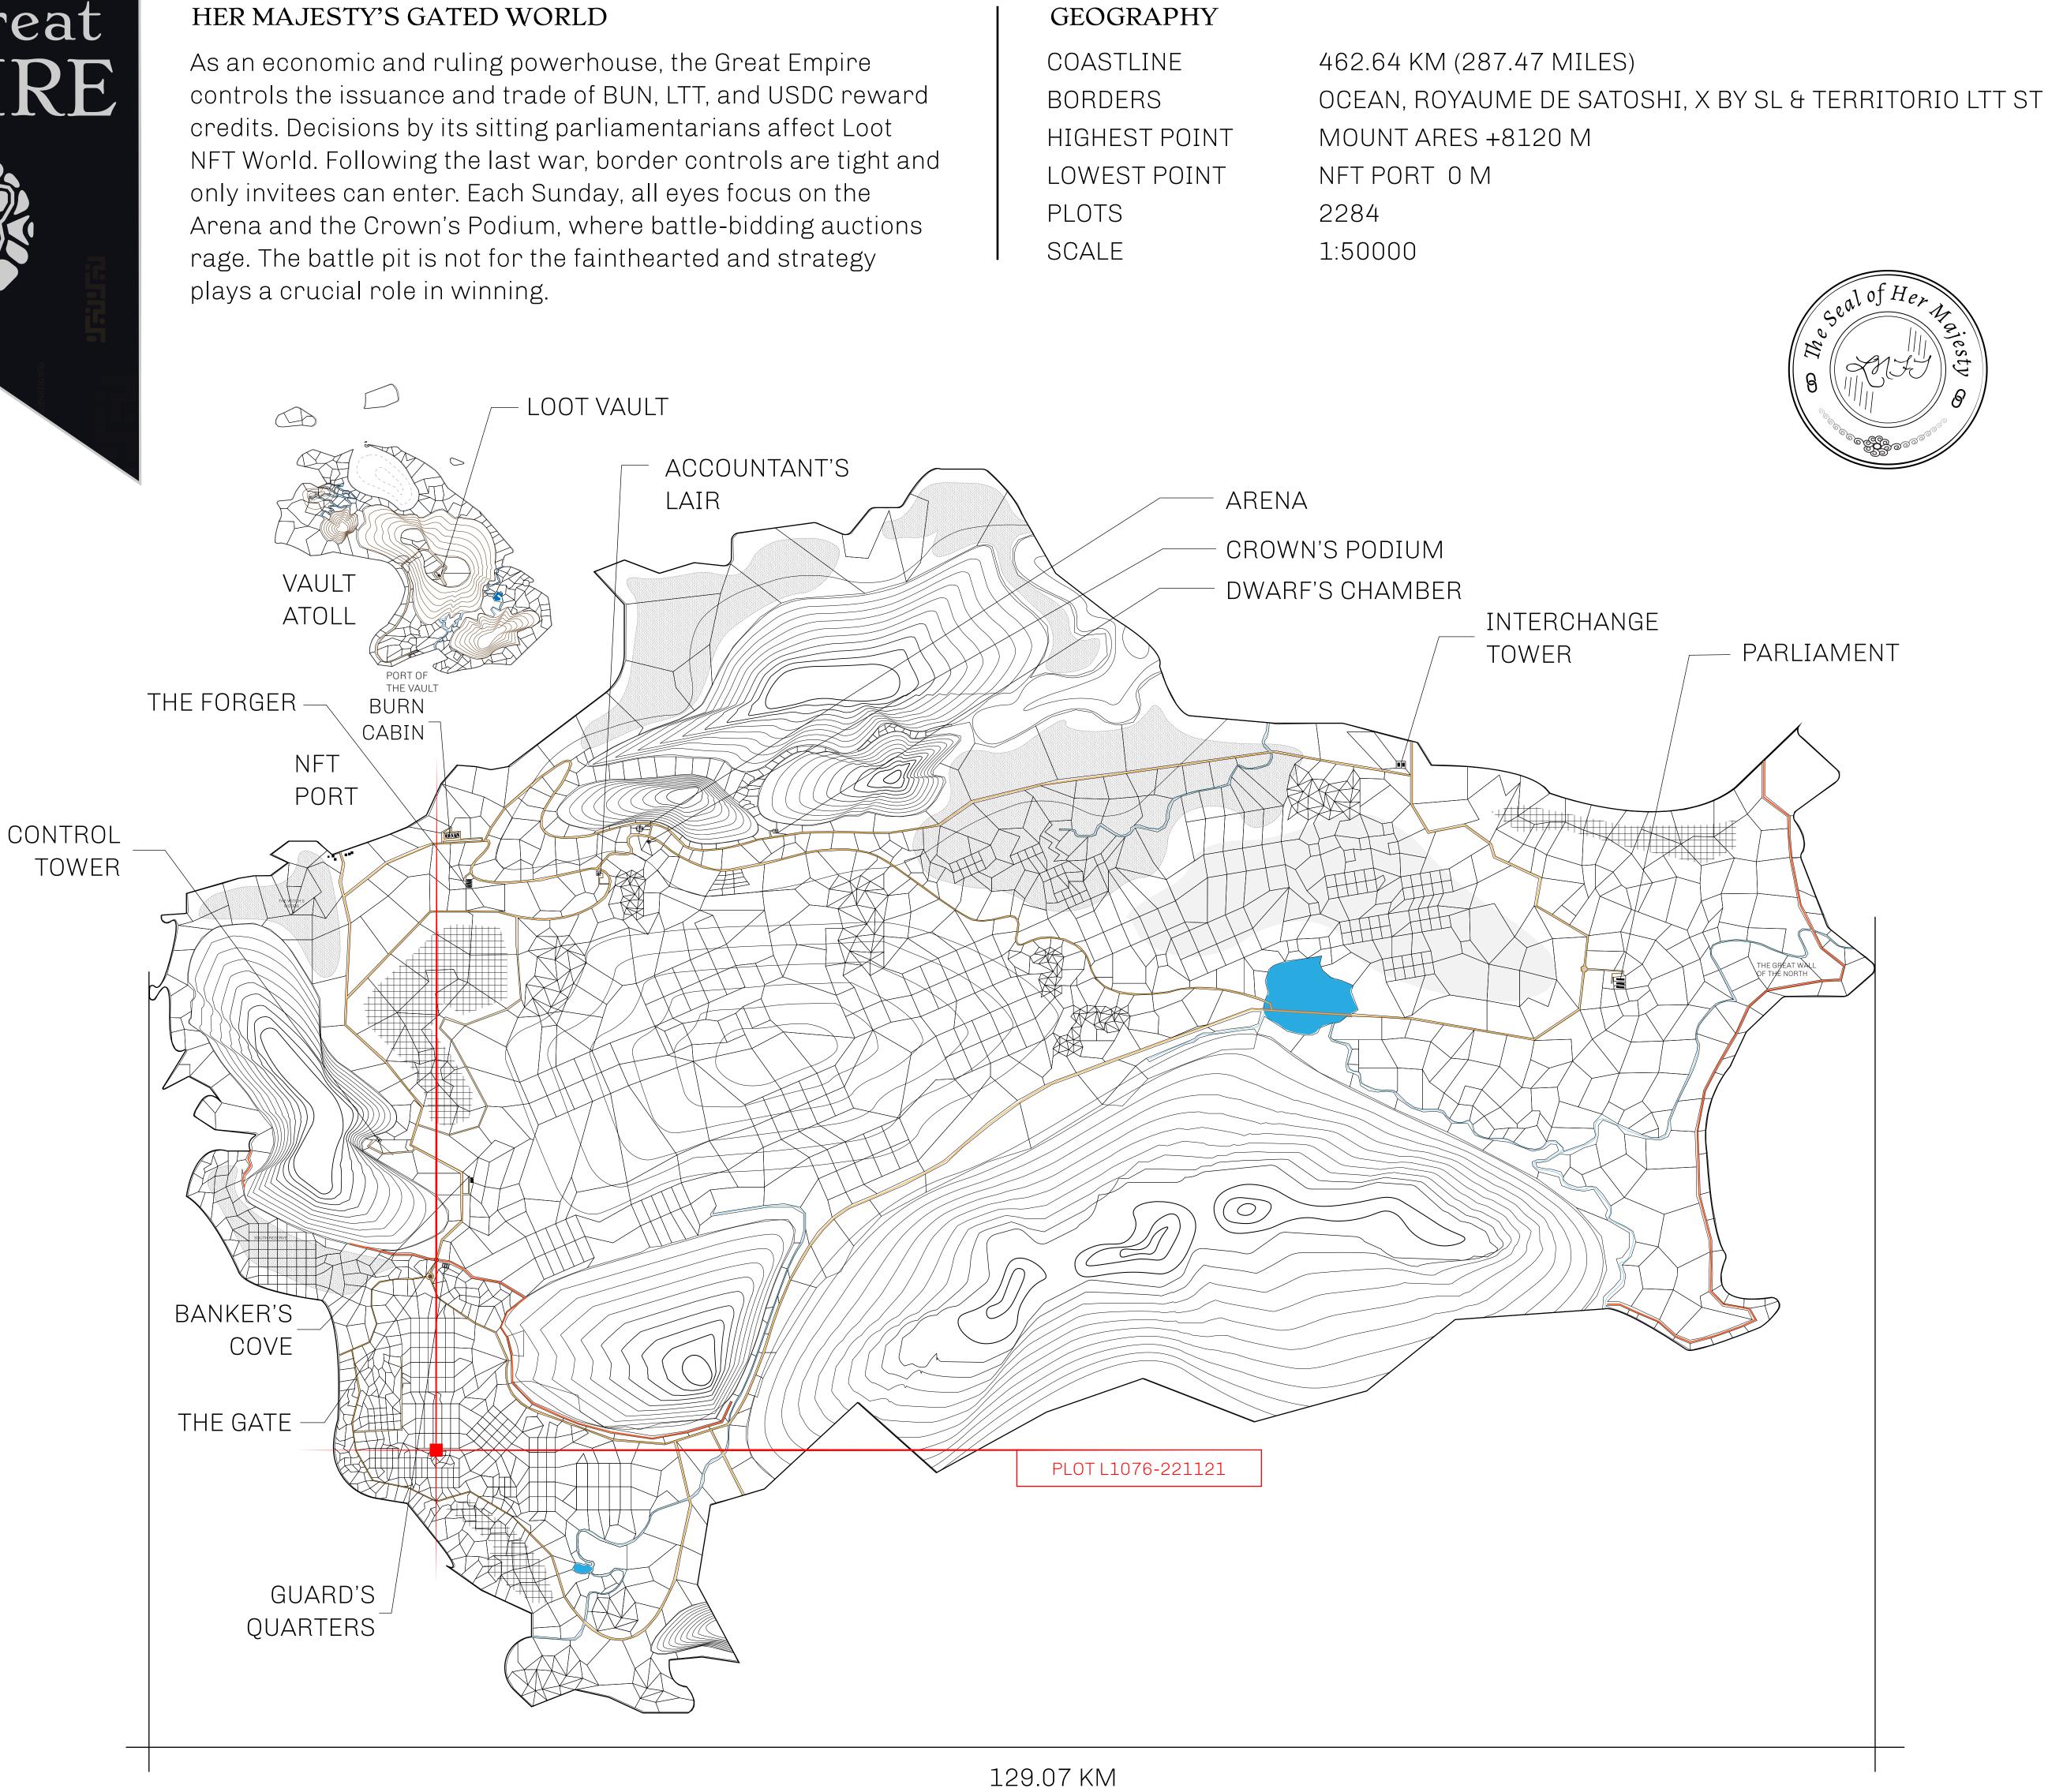

## H.M. LNFT Land Registry

ADMINISTRATIVE AREA

OWNER ENTITLEMENT

| l Registry                                                                      | TITLE NUMBER |                  |       |               |
|---------------------------------------------------------------------------------|--------------|------------------|-------|---------------|
|                                                                                 | L1076-221121 |                  |       |               |
| THE GREAT EMPIRE                                                                | ISSUED       | 22 November 2021 | Jo.J. | SCALE 1/50000 |
| Type W-GE: Share of 0.3% of all BUN sales based on number of NFT Stories minted |              |                  |       |               |

## [] () (6)BOUNDARY: 2.40 KM

PLOT LIOT3

**OFFICIAL PERSPECTIVE SHEET FOR FILING** Indicate vantage point for each drawing. Copy and mark each sheet required prior to filing.

Guide - Vantage point should be indicated as shown in the diagram: