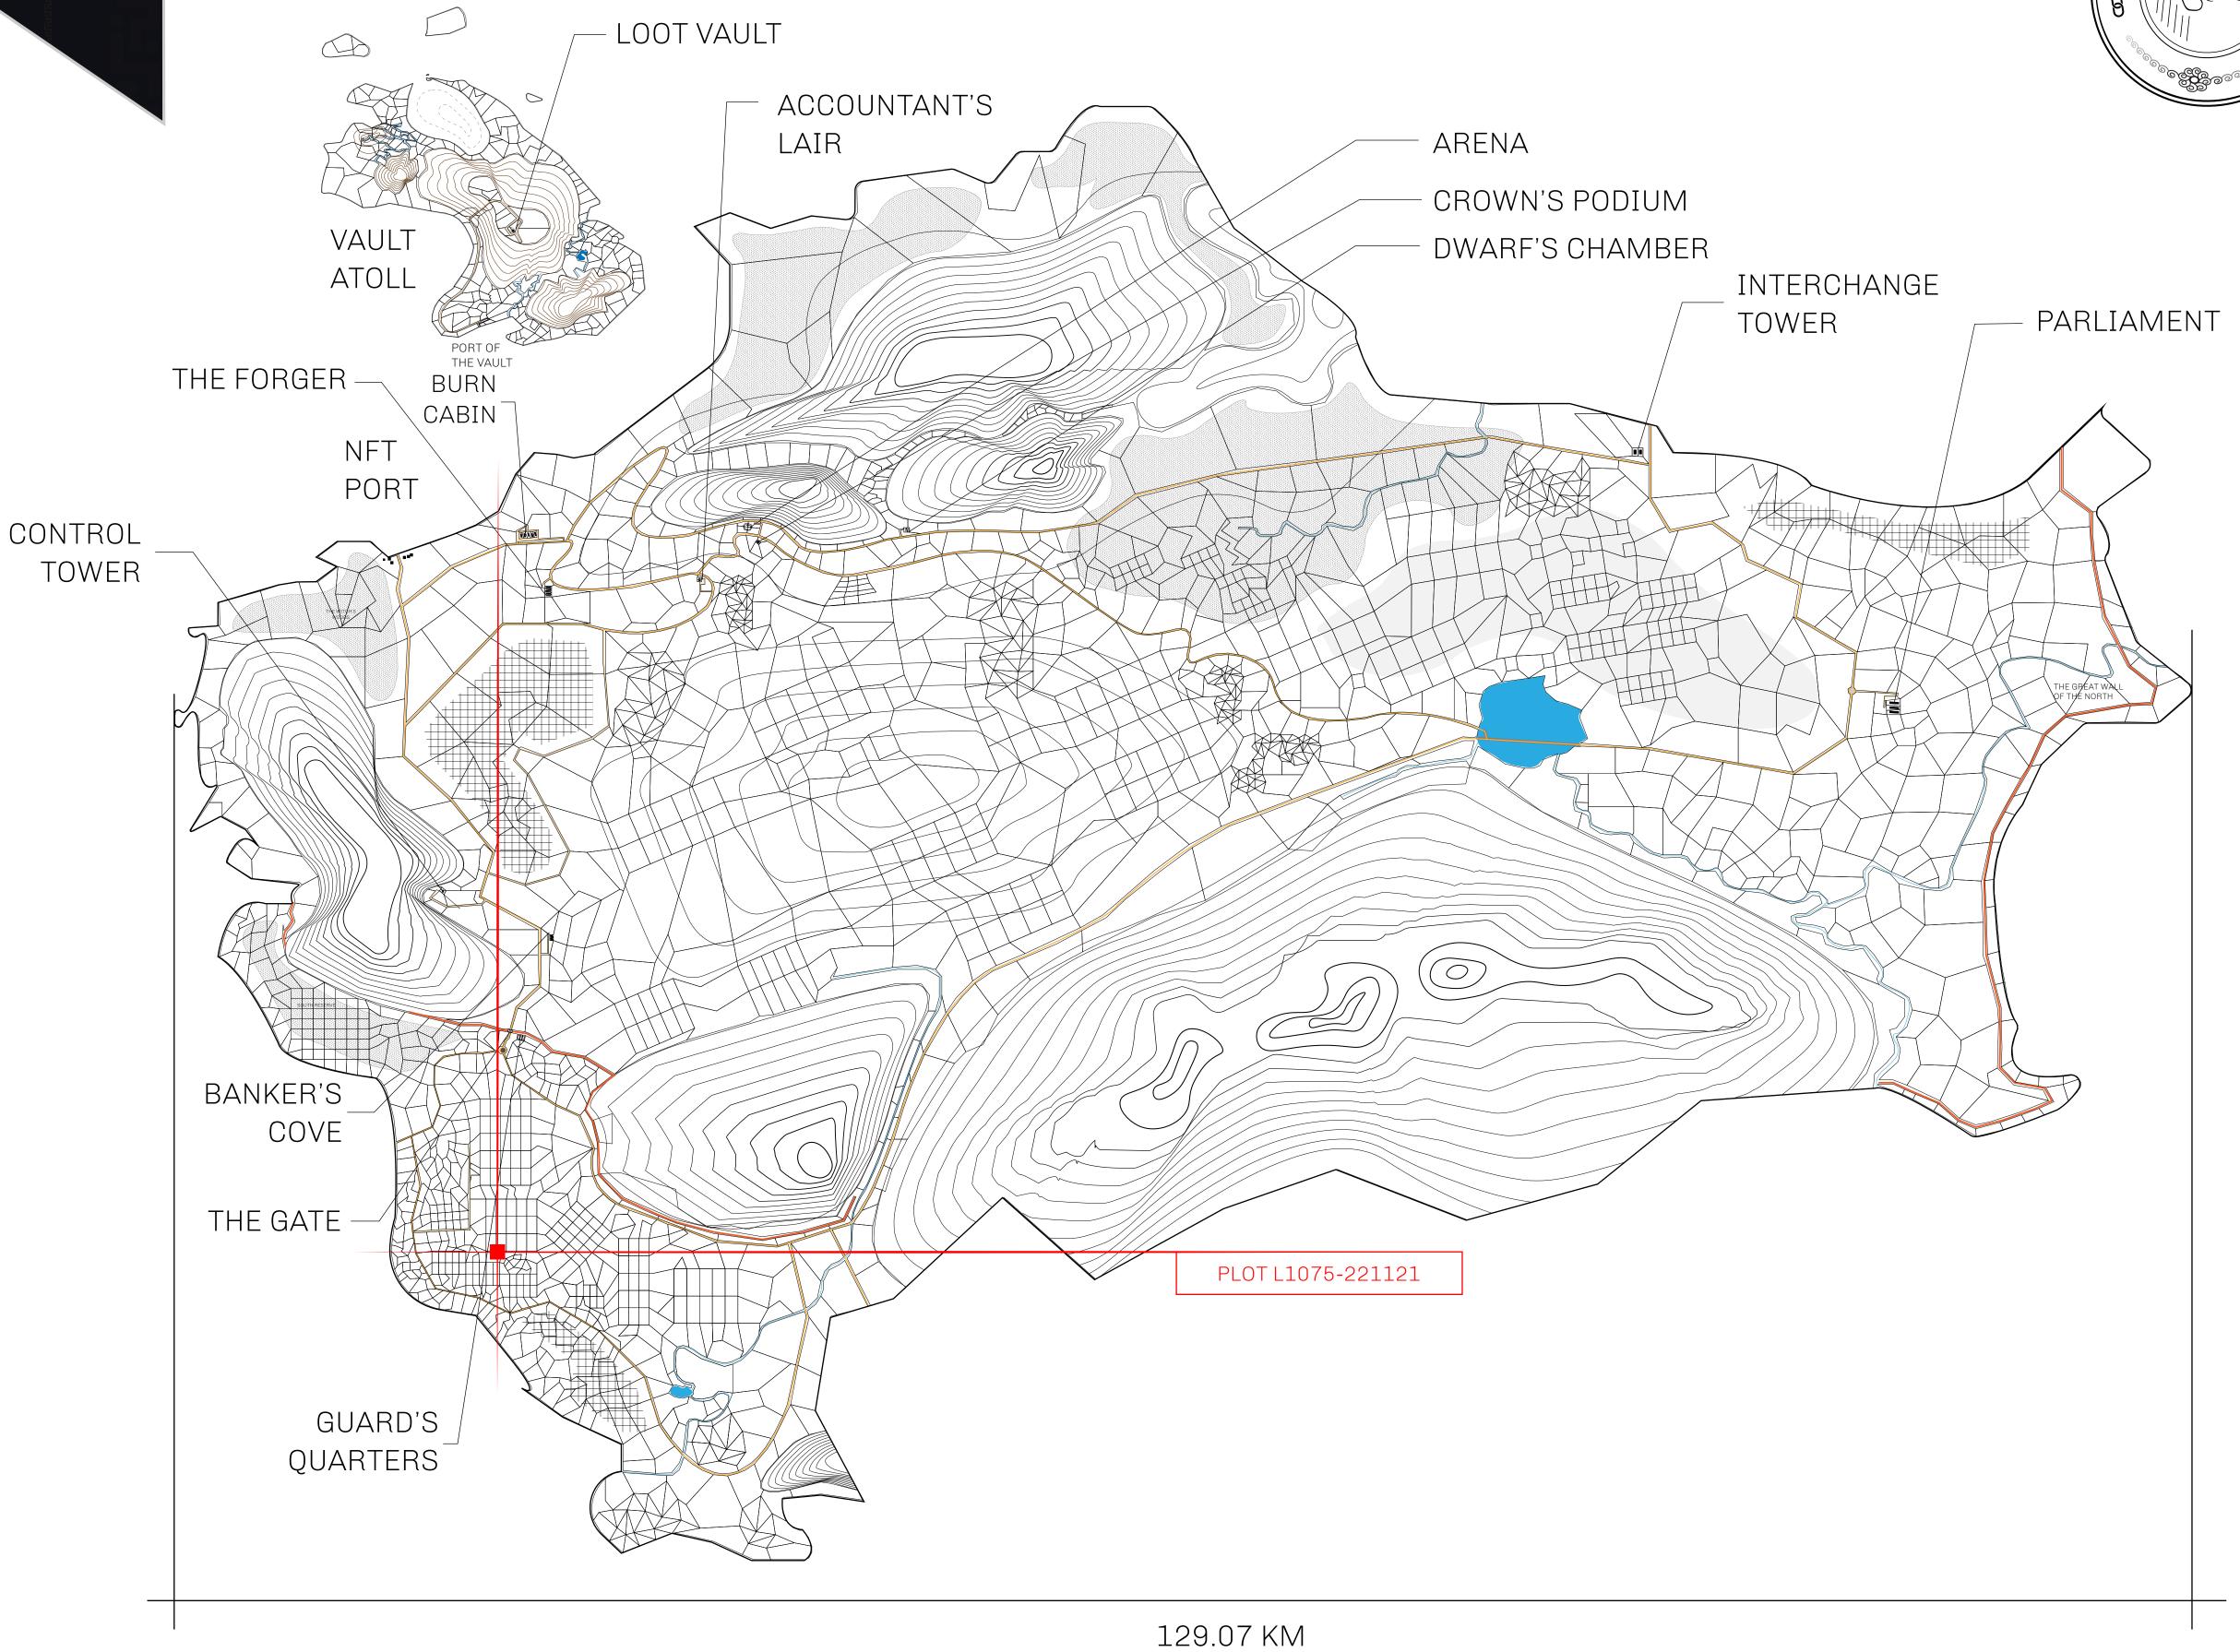

## GEOGRAPHY

COASTLINE 462.64 KM (287.47 MILES)

OCEAN, ROYAUME DE SATOSHI, X BY SL & TERRITORIO LTT ST BORDERS

HIGHEST POINT MOUNT ARES +8120 M

LOWEST POINT NFT PORT 0 M

PLOTS 2284 SCALE 1:50000

## H.M. LNFT Land Registry

TITLE NUMBER

L1075-221121

ADMINISTRATIVE AREA

THE GREAT EMPIRE

ISSUED 22 November 2021

SCALE **1/50000** 

OWNER ENTITLEMENT

Type W-GE: Share of 0.3% of all BUN sales based on number of NFT Stories minted (rewarded in Credits); Mint 4 NFT Stories

PL0TL1075

BOUNDARY: 2.85 KM

PL0T L1013