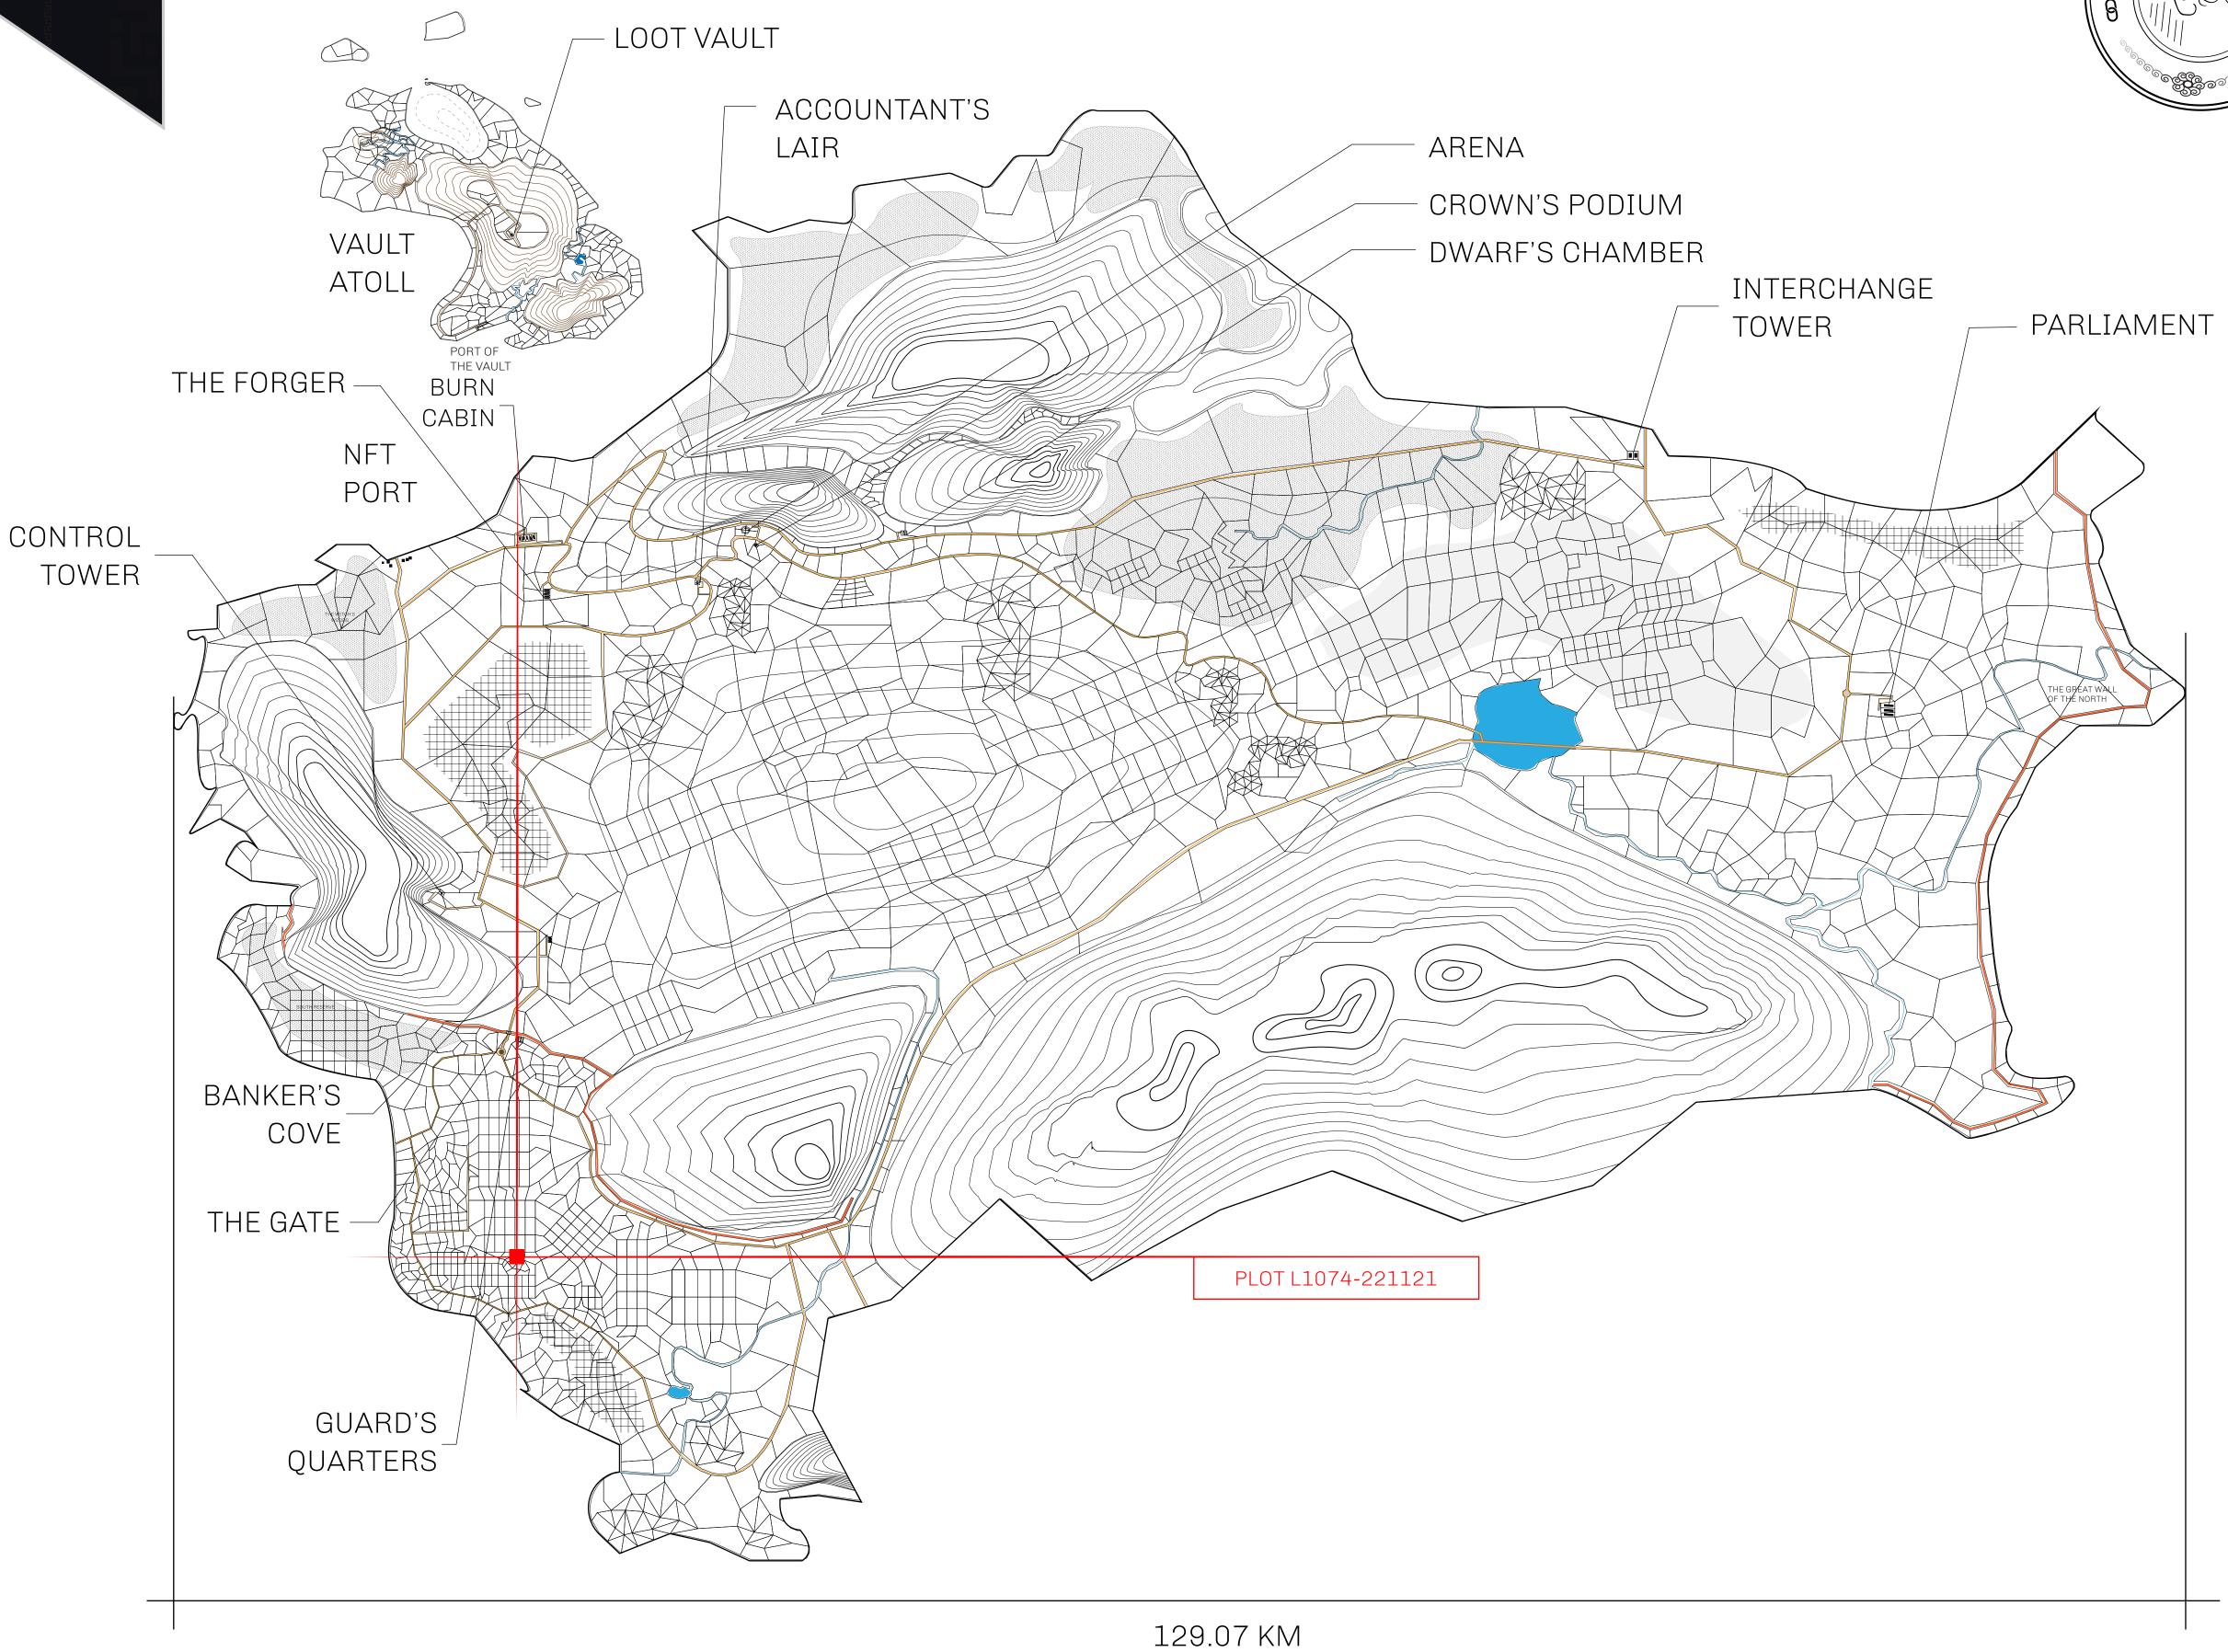

## GEOGRAPHY

COASTLINE 462.64 KM (287.47 MILES)

BORDERS OCEAN, ROYAUME DE SATOSHI, X BY SL & TERRITORIO LTT ST

HIGHEST POINT MOUNT ARES +8120 M

LOWEST POINT NFT PORT 0 M

PLOTS 2284 SCALE 1:50000

## H.M. LNFT Land Registry

TITLE NUMBER

L1074-221121

ADMINISTRATIVE AREA

THE GREAT EMPIRE

ISSUED 22 November 2021

SCALE **1/50000** 

OWNER ENTITLEMENT