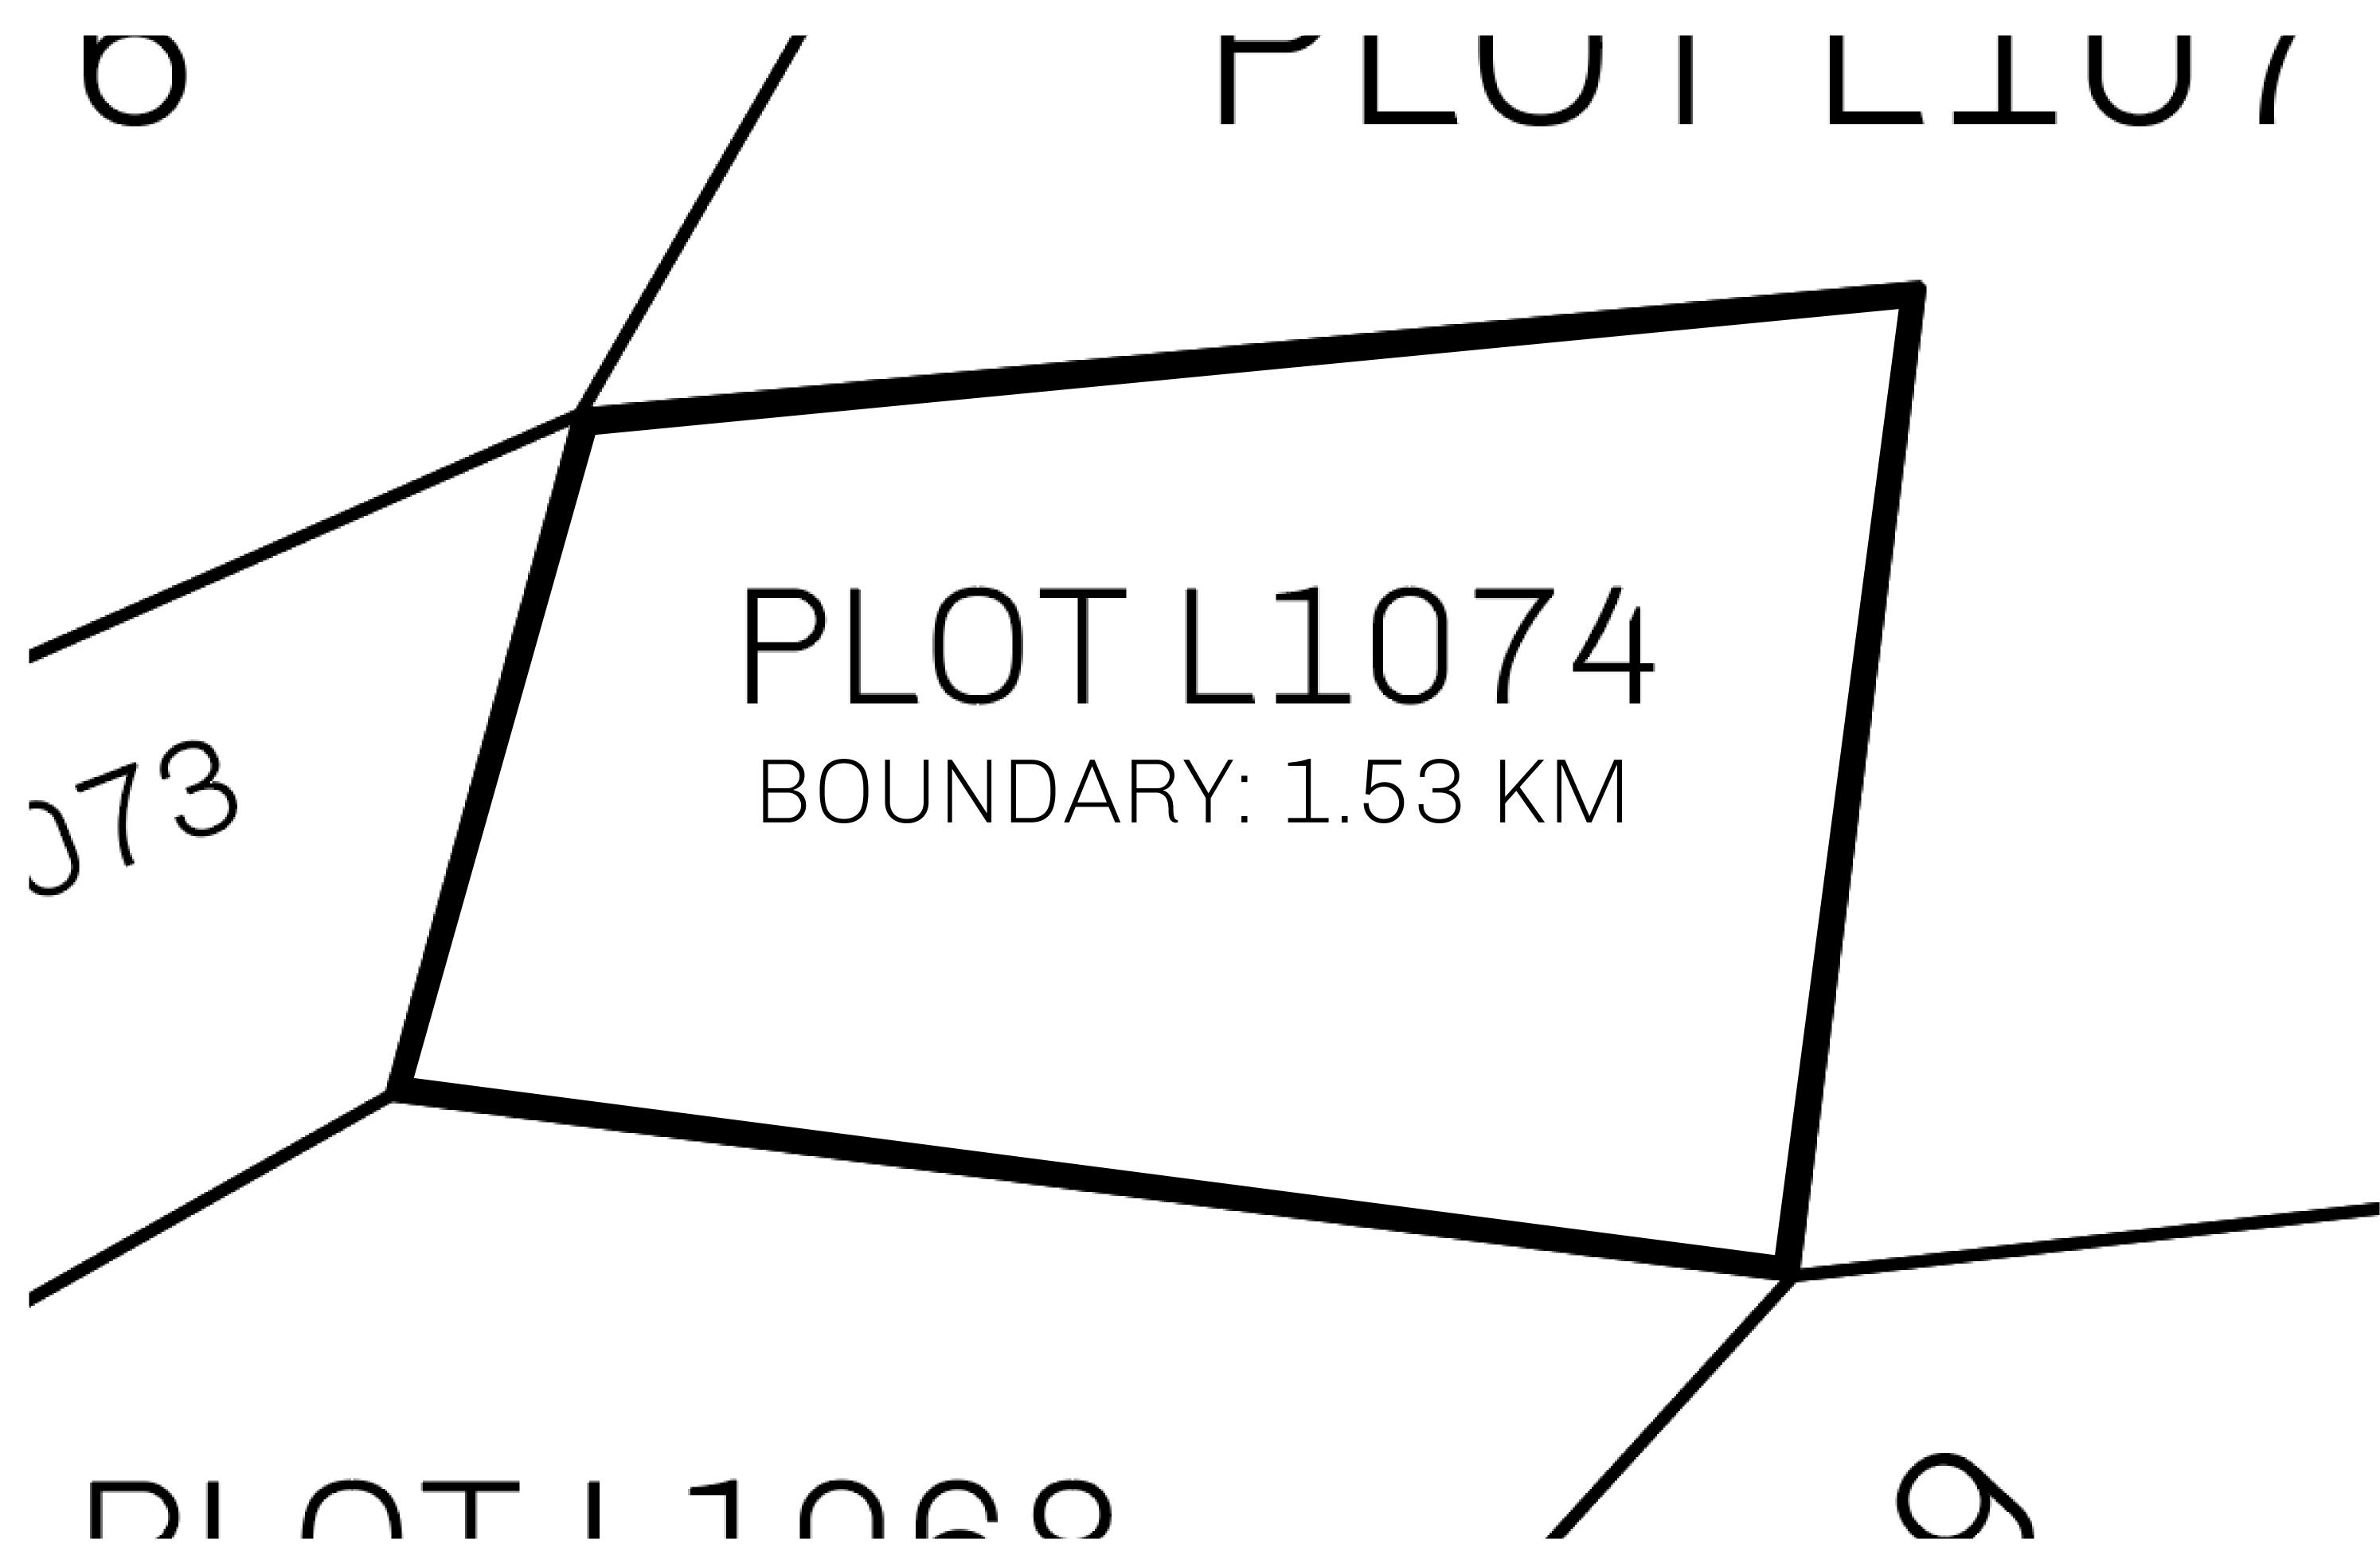

## H.M. LNFT Land Registry

TITLE NUMBER

L1074-221121

ADMINISTRATIVE AREA

THE GREAT EMPIRE

ISSUED 22 November 2021

SCALE **1/50000** 

OWNER ENTITLEMENT

Type W-GE: Share of 0.3% of all BUN sales based on number of NFT Stories minted

(rewarded in Credits); Mint 4 NFT Stories