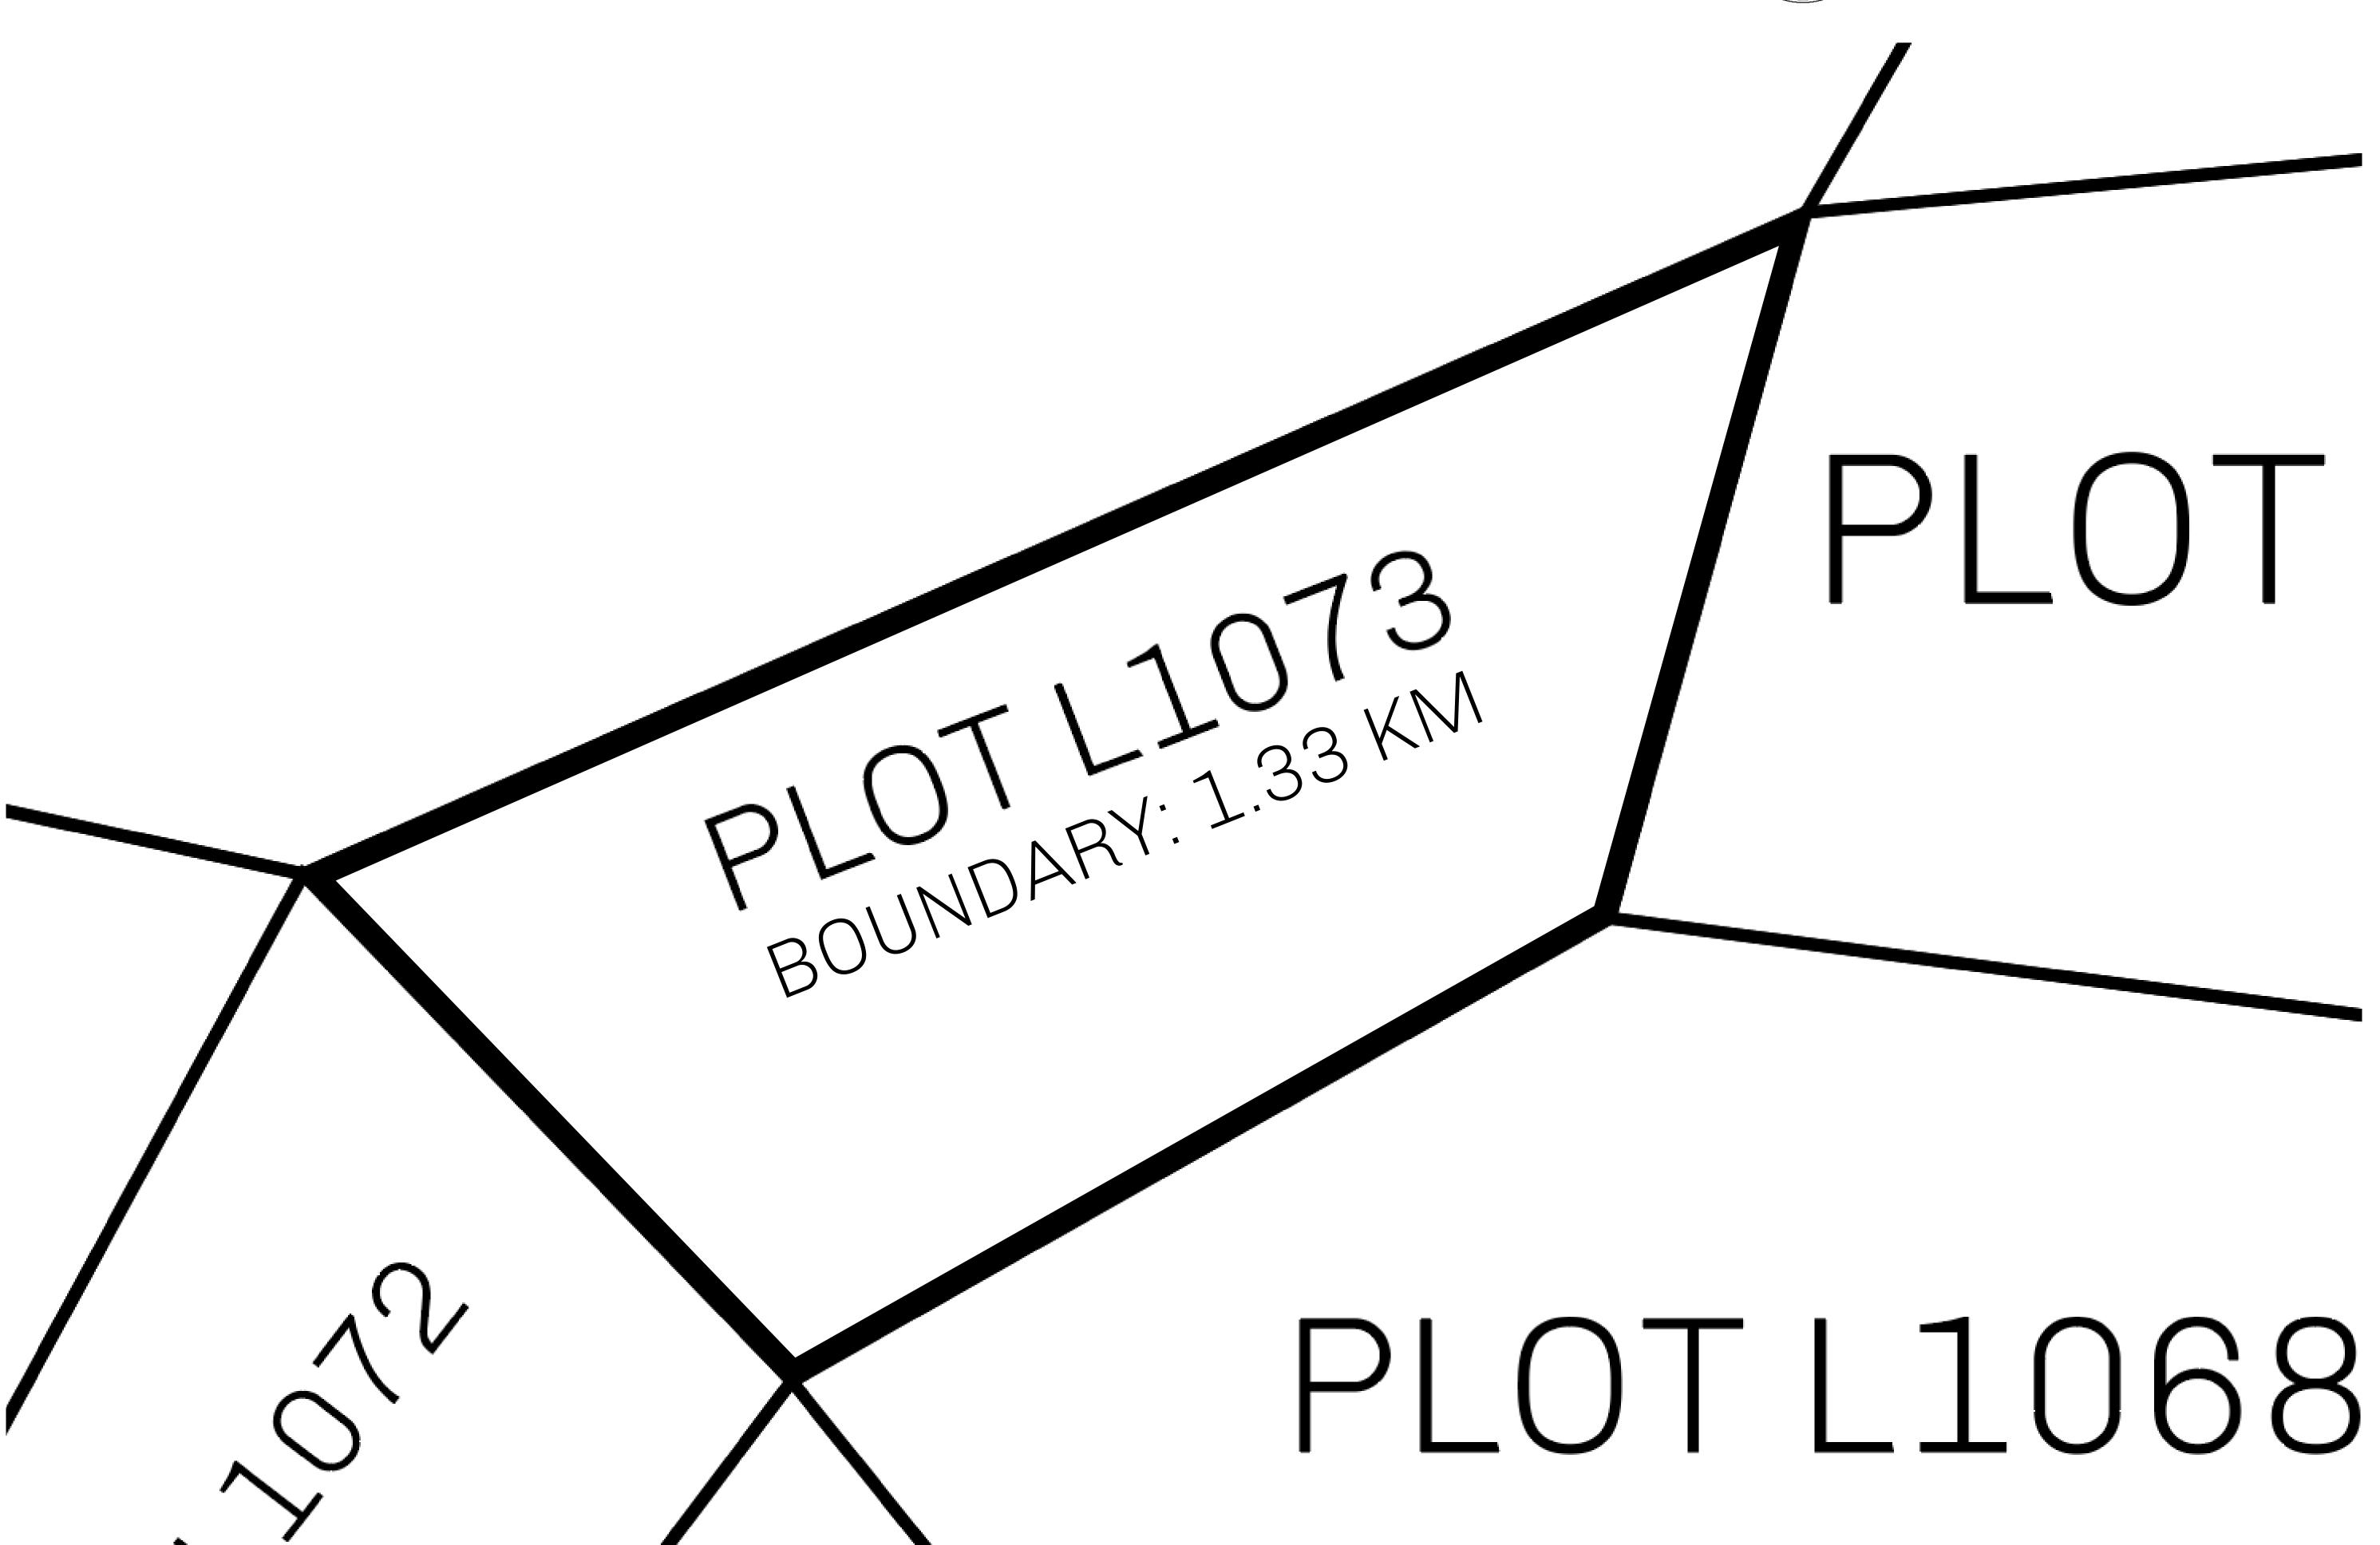

## GEOGRAPHY

COASTLINE 462.64 KM (287.47 MILES)

BORDERS OCEAN, ROYAUME DE SATOSHI, X BY SL & TERRITORIO LTT ST

HIGHEST POINT MOUNT ARES +8120 M

LOWEST POINT NFT PORT 0 M

PLOTS 2284 SCALE 1:50000

| H.M. LNFT Land Registry |                                                      | TITLE NUMBER  L1073-221121 |               |                |
|-------------------------|------------------------------------------------------|----------------------------|---------------|----------------|
|                         |                                                      |                            |               |                |
| OWNER ENTITLEMENT       | Type W-GE: Share of 0.3% (rewarded in Credits); Mint |                            | mber of NFT S | Stories minted |