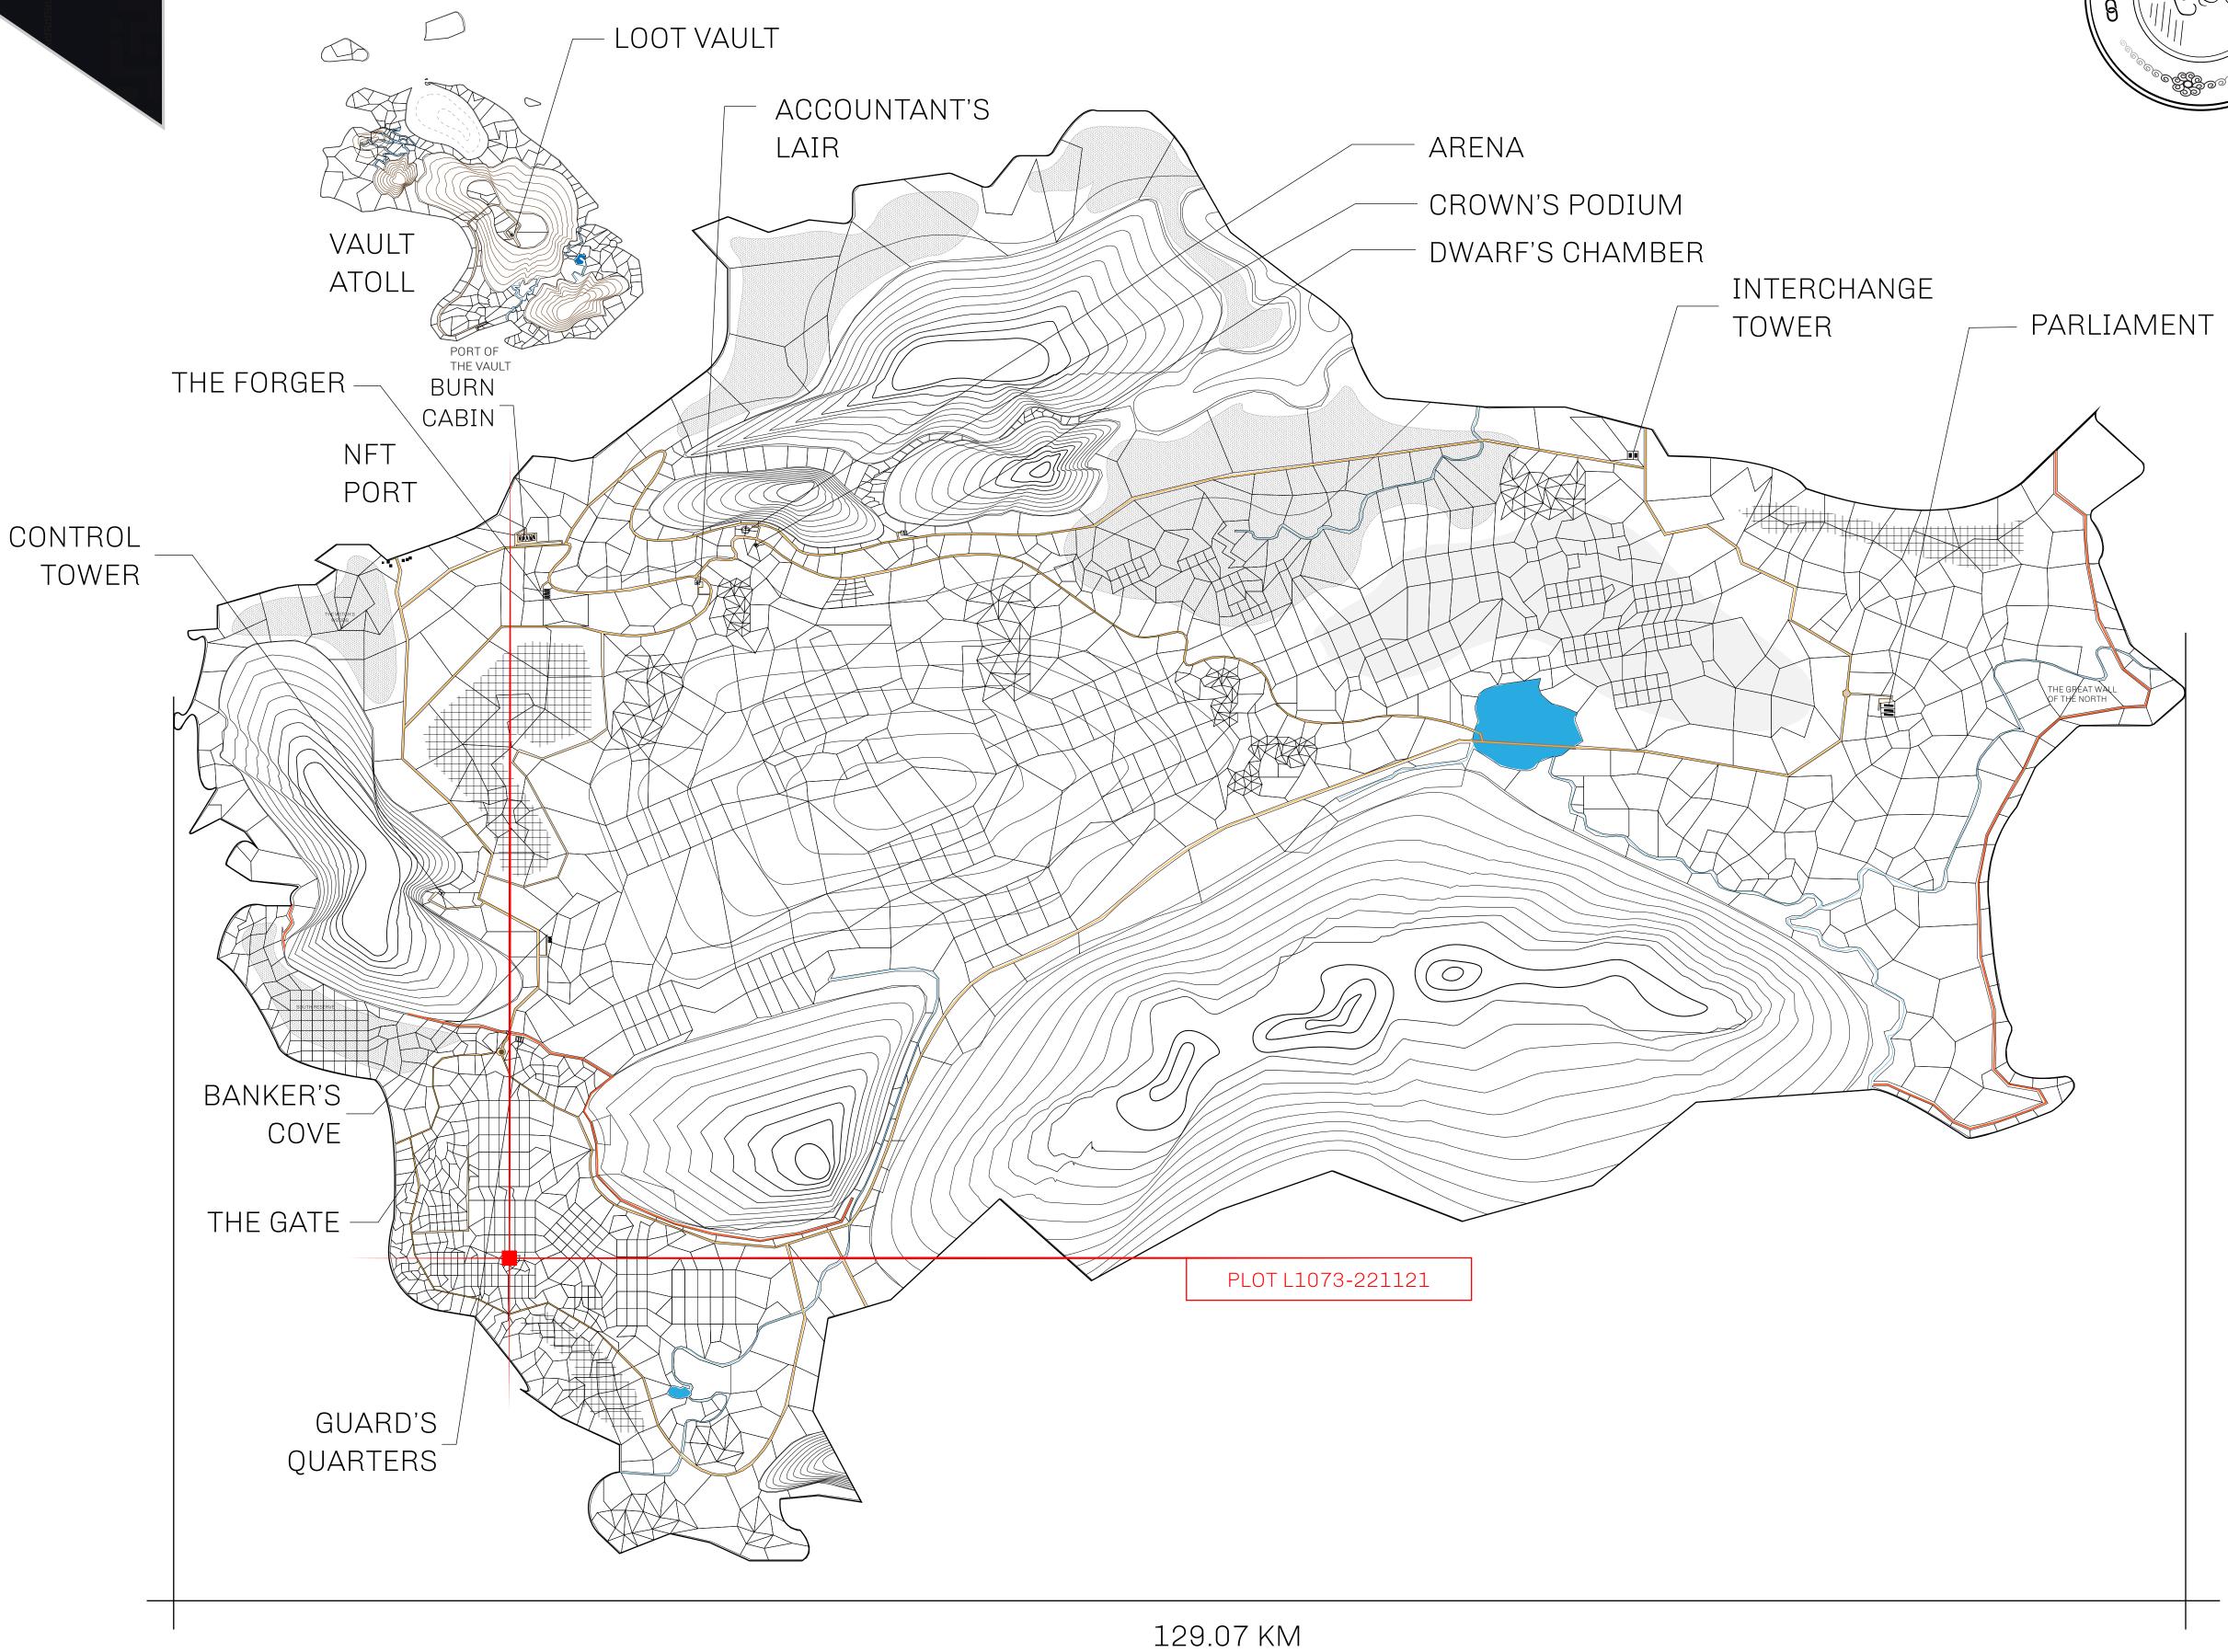

## HER MAJESTY'S GATED WORLD

As an economic and ruling powerhouse, the Great Empire controls the issuance and trade of BUN, LTT, and USDC reward credits. Decisions by its sitting parliamentarians affect Loot NFT World. Following the last war, border controls are tight and only invitees can enter. Each Sunday, all eyes focus on the Arena and the Crown's Podium, where battle-bidding auctions rage. The battle pit is not for the fainthearted and strategy plays a crucial role in winning.

## GEOGRAPHY

COASTLINE 462.64 KM (287.47 MILES)

BORDERS OCEAN, ROYAUME DE SATOSHI, X BY SL & TERRITORIO LTT ST

HIGHEST POINT MOUNT ARES +8120 M

LOWEST POINT NFT PORT 0 M

PLOTS 2284 SCALE 1:50000

| H.M. LNFT Land Registry |                                                      | TITLE NUMBER  L1073-221121 |               |                |
|-------------------------|------------------------------------------------------|----------------------------|---------------|----------------|
|                         |                                                      |                            |               |                |
| OWNER ENTITLEMENT       | Type W-GE: Share of 0.3% (rewarded in Credits); Mint |                            | mber of NFT S | Stories minted |