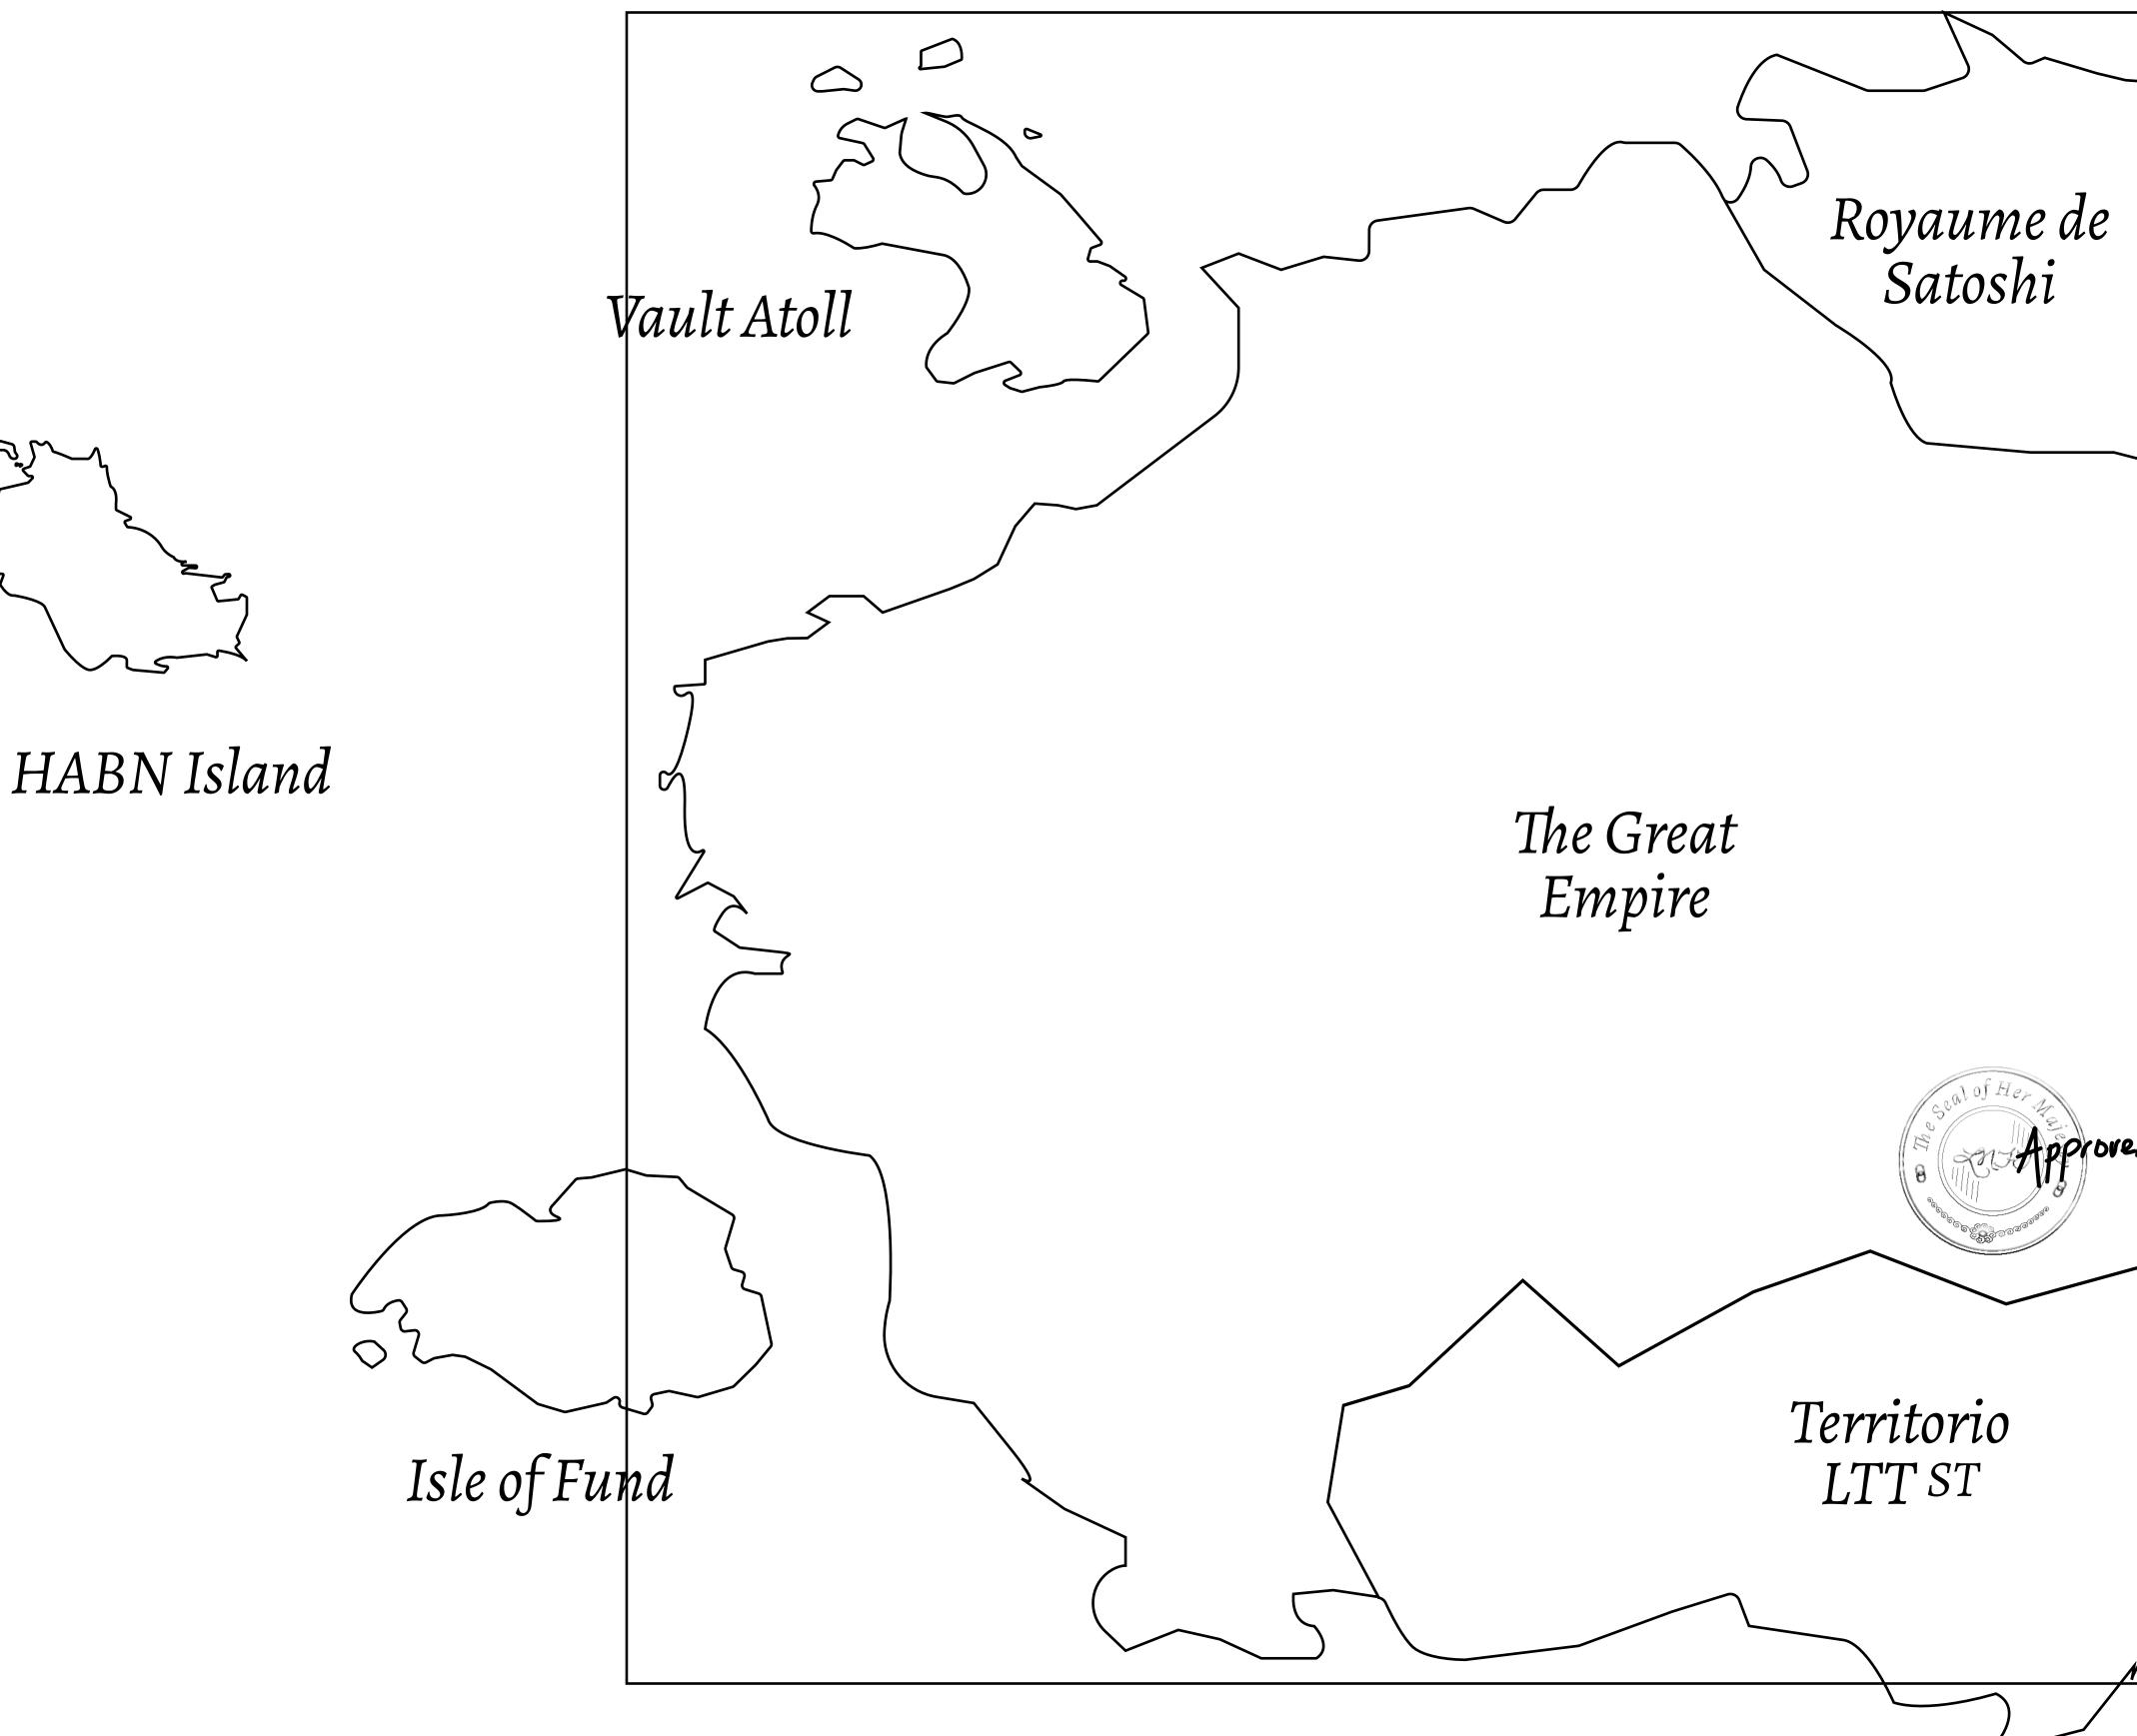

## H.M. LNFT Land Registr

ADMINISTRATIVE AREA

OWNER ENTITLEMENT

THE GREAT

Type W-GE: S (rewarded in C

|               | TITLE NUMBER<br>L1072-221121                           |             |               |
|---------------|--------------------------------------------------------|-------------|---------------|
| Y             |                                                        |             |               |
| <b>EMPIRE</b> | ISSUED 22 November 2021                                | Jo.         | SCALE 1/5000  |
|               | 6 of all BUN sales based on number<br>at 4 NFT Stories | er of NFT S | tories minted |
|               |                                                        |             | $\nabla$      |
|               |                                                        | PL          |               |
|               |                                                        | 1 -         |               |
|               |                                                        |             |               |
|               |                                                        |             |               |
|               | <u>م</u> ر                                             |             |               |
|               |                                                        |             | X             |
|               |                                                        |             |               |
|               |                                                        |             |               |
| (             | S S C                                                  |             |               |
| Q             |                                                        |             |               |
|               |                                                        |             |               |
|               |                                                        |             |               |
|               |                                                        | $\neg -$    | 1 7           |
|               |                                                        |             | L1(           |
|               |                                                        |             |               |
|               |                                                        |             |               |
|               |                                                        |             |               |