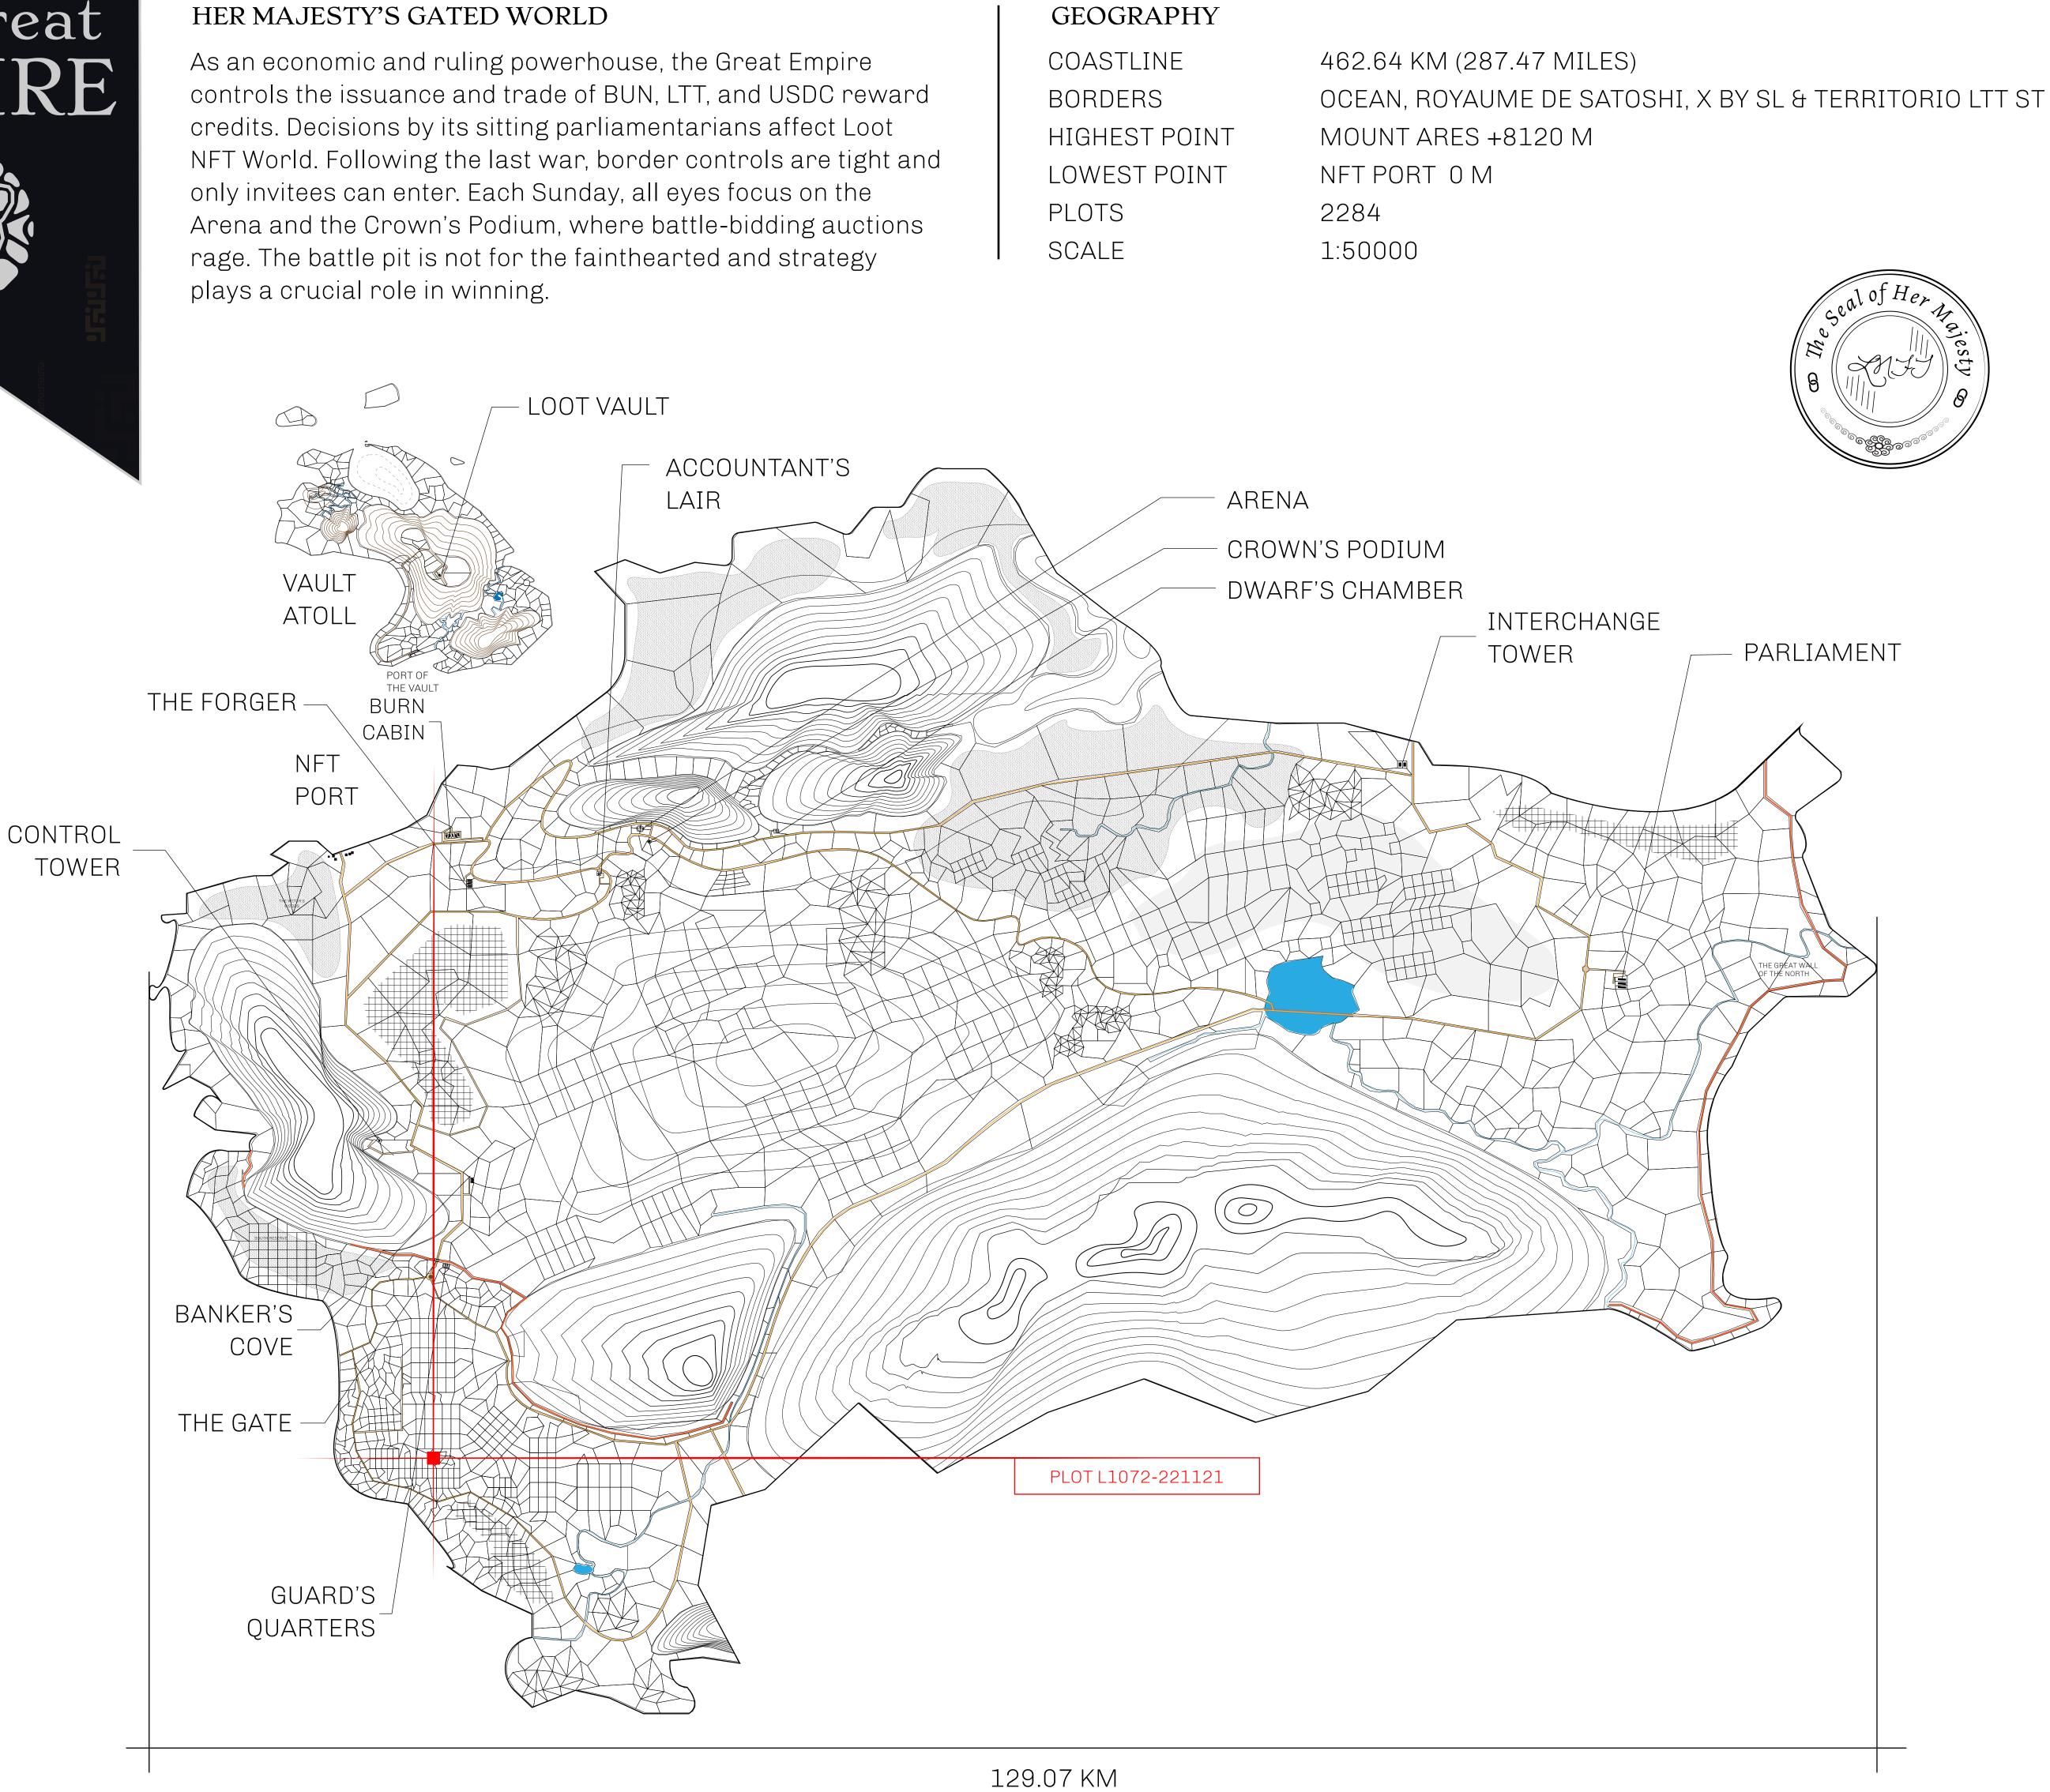

## H.M. LNFT Land Registr

ADMINISTRATIVE AREA

OWNER ENTITLEMENT

THE GREAT

Type W-GE: S (rewarded in C

|               | TITLE NUMBER<br>L1072-221121                           |             |               |
|---------------|--------------------------------------------------------|-------------|---------------|
| Y             |                                                        |             |               |
| <b>EMPIRE</b> | ISSUED 22 November 2021                                | Jo.         | SCALE 1/5000  |
|               | 6 of all BUN sales based on number<br>at 4 NFT Stories | er of NFT S | tories minted |
|               |                                                        |             | $\nabla$      |
|               |                                                        | PL          |               |
|               |                                                        | 1 -         |               |
|               |                                                        |             |               |
|               |                                                        |             |               |
|               | <u>م</u> ر                                             |             |               |
|               |                                                        |             | X             |
|               |                                                        |             |               |
|               |                                                        |             |               |
| (             | S S C                                                  |             |               |
| Q             |                                                        |             |               |
|               |                                                        |             |               |
|               |                                                        |             |               |
|               |                                                        | $\neg -$    | 1 7           |
|               |                                                        |             | L1(           |
|               |                                                        |             |               |
|               |                                                        |             |               |
|               |                                                        |             |               |