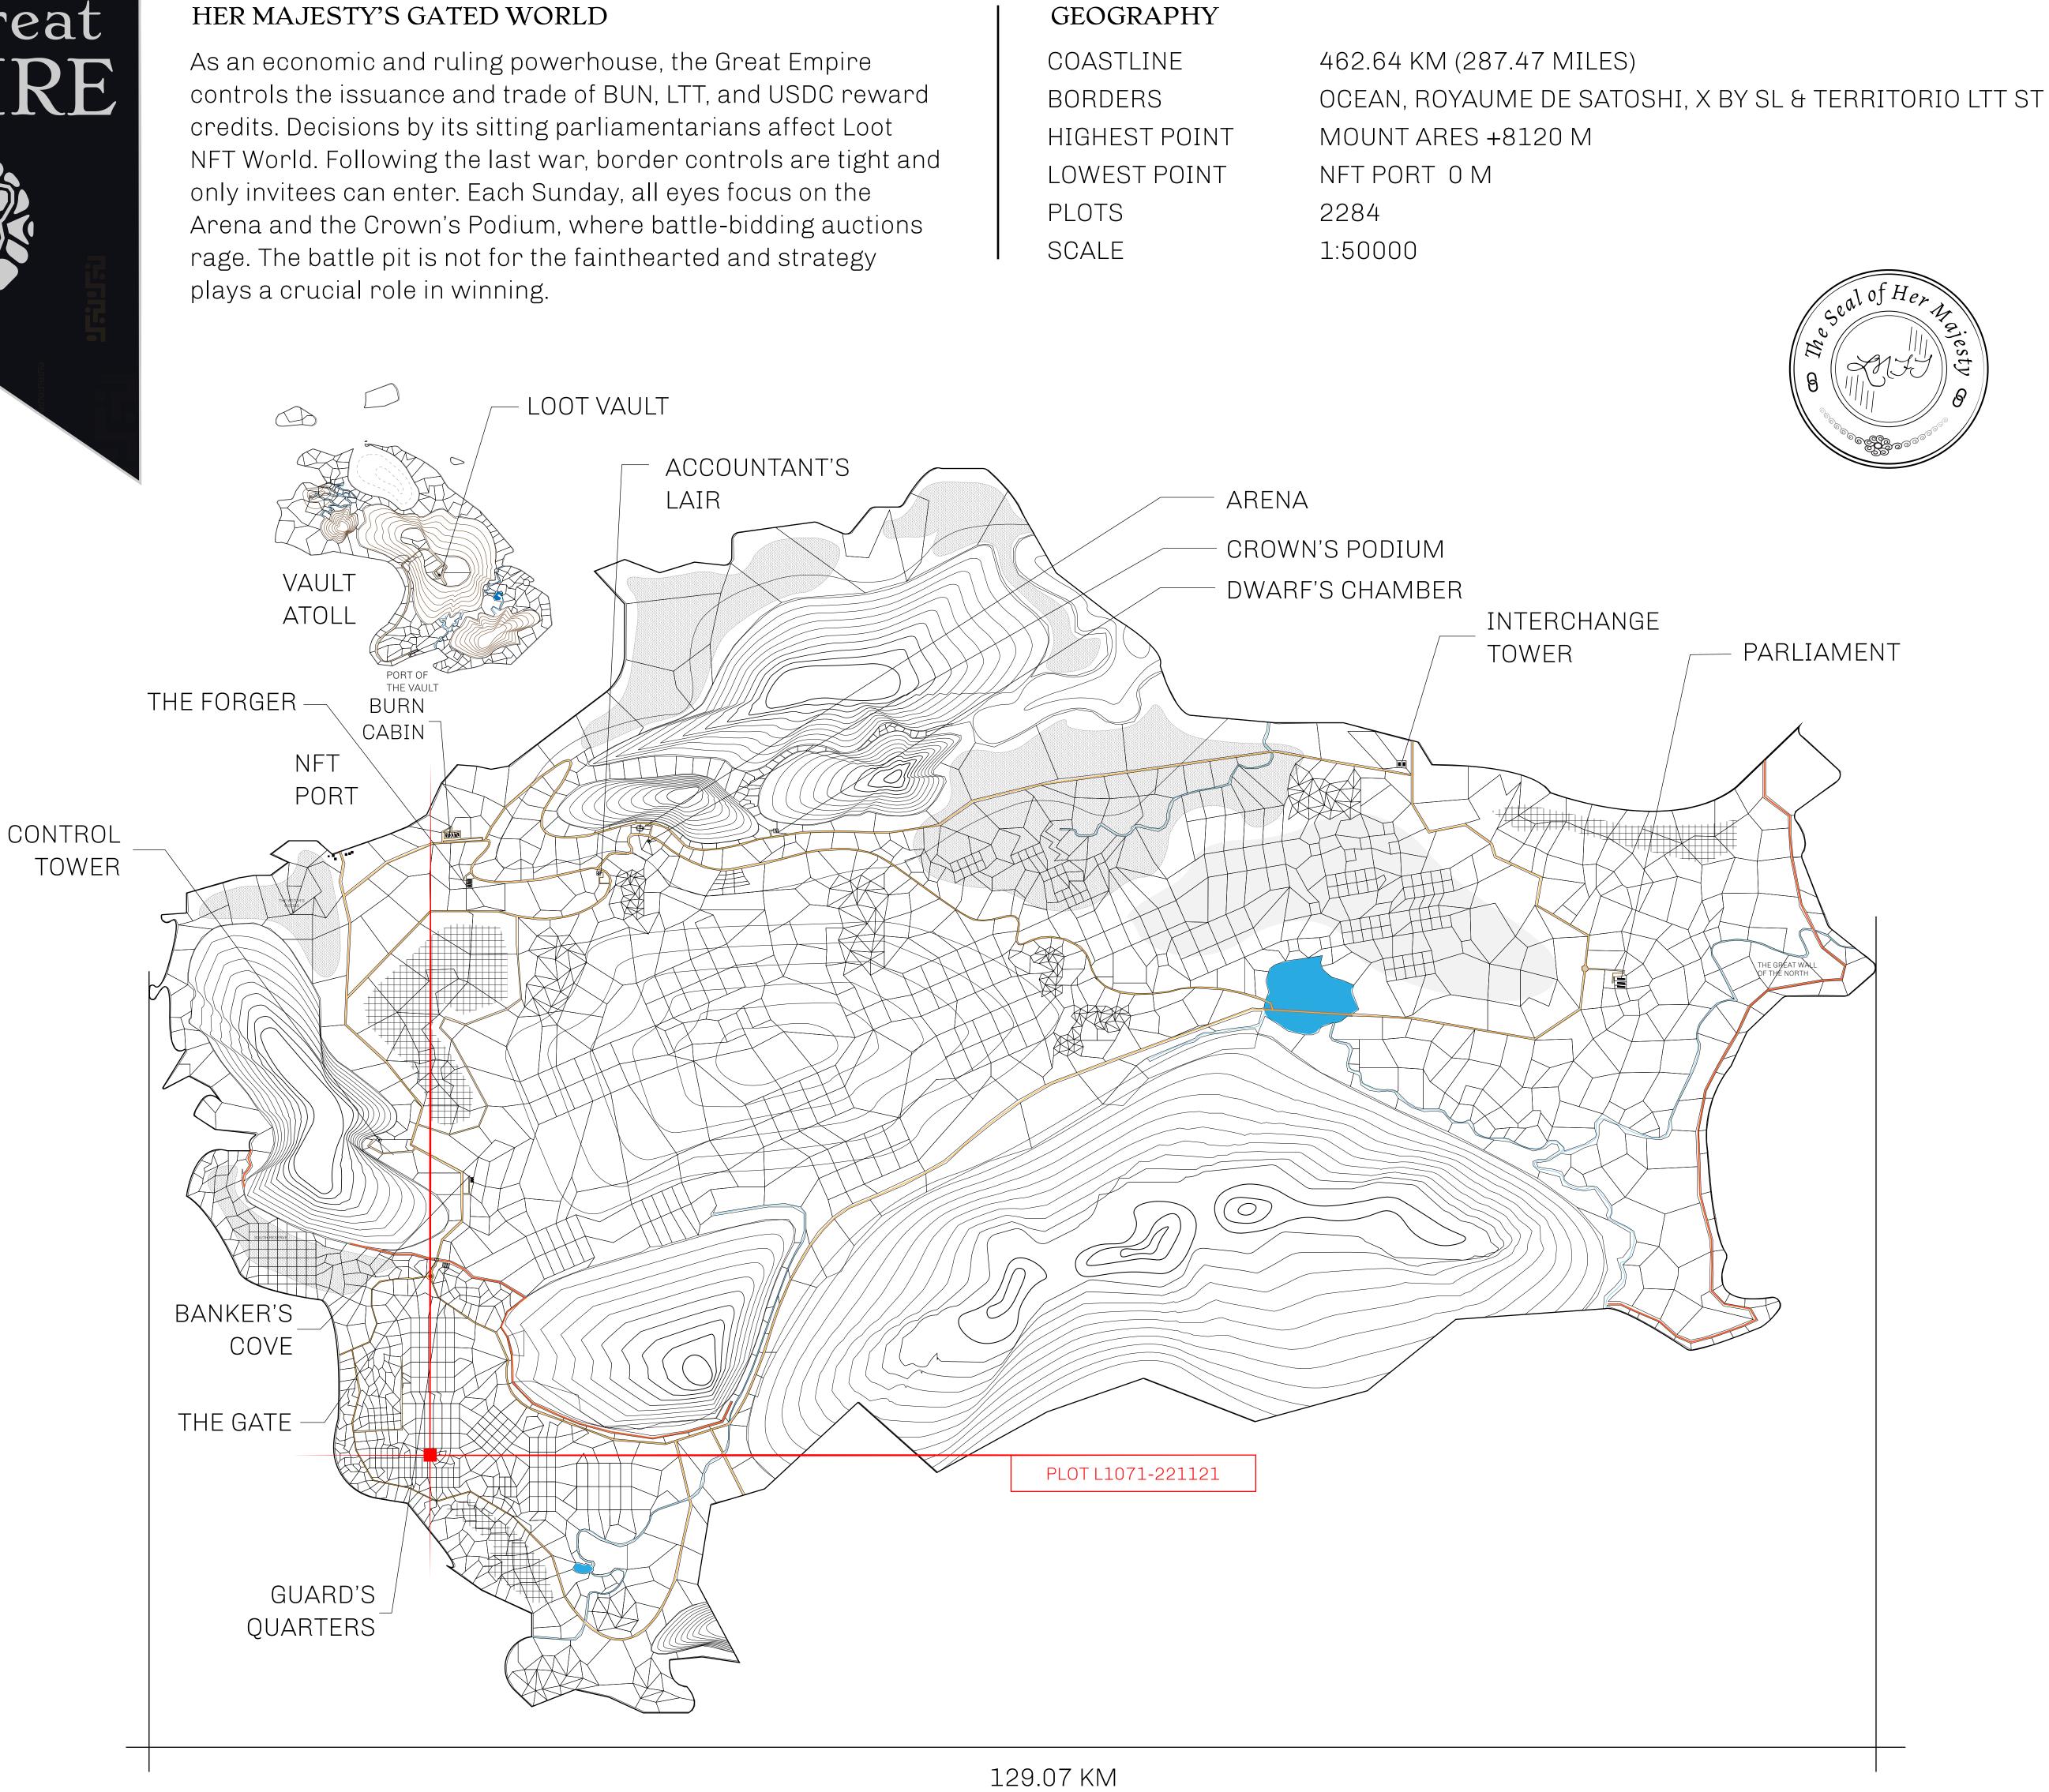

## H.M. LNFT Land Registry

ADMINISTRATIVE AREA

OWNER ENTITLEMENT

**THE GREAT** 

Type W-GE: Sl (rewarded in C

|                     | TITLE NUMBER<br>L1071-221121 |                  |            |                |
|---------------------|------------------------------|------------------|------------|----------------|
| y                   |                              |                  |            |                |
| EMPIRE              | ISSUED 22                    | November 2021    | Jo.J.      | SCALE 1/50000  |
|                     |                              | s based on numbe | r of NFT S | Stories minted |
|                     | t 4 NFT Stories              |                  |            |                |
|                     |                              |                  |            |                |
|                     |                              |                  |            |                |
|                     |                              |                  |            |                |
|                     |                              |                  |            |                |
|                     |                              |                  |            |                |
|                     |                              |                  |            |                |
|                     |                              | ィへ               |            |                |
|                     |                              | 1                |            |                |
|                     | $\sqrt{2}$                   | 3242             |            |                |
| $\sim$              |                              |                  |            |                |
| $\langle O \rangle$ | DRY.                         |                  |            |                |
| アラ                  | JK.                          |                  |            |                |
| 200                 |                              |                  |            |                |
| •                   |                              |                  |            |                |
|                     |                              |                  |            | <b>^</b>       |
|                     |                              |                  |            |                |
|                     |                              |                  |            |                |
|                     |                              |                  |            | $\mathbf{O}$   |
|                     |                              |                  |            | $\sim$         |
|                     |                              |                  |            |                |
|                     |                              |                  |            | •              |
|                     |                              |                  |            |                |
|                     |                              |                  |            |                |