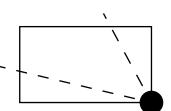

OFFICIAL PERSPECTIVE SHEET FOR FILING

Indicate vantage point for each drawing. Copy and mark each sheet required prior to filing.

Guide - Vantage point should be indicated as shown in the diagram: