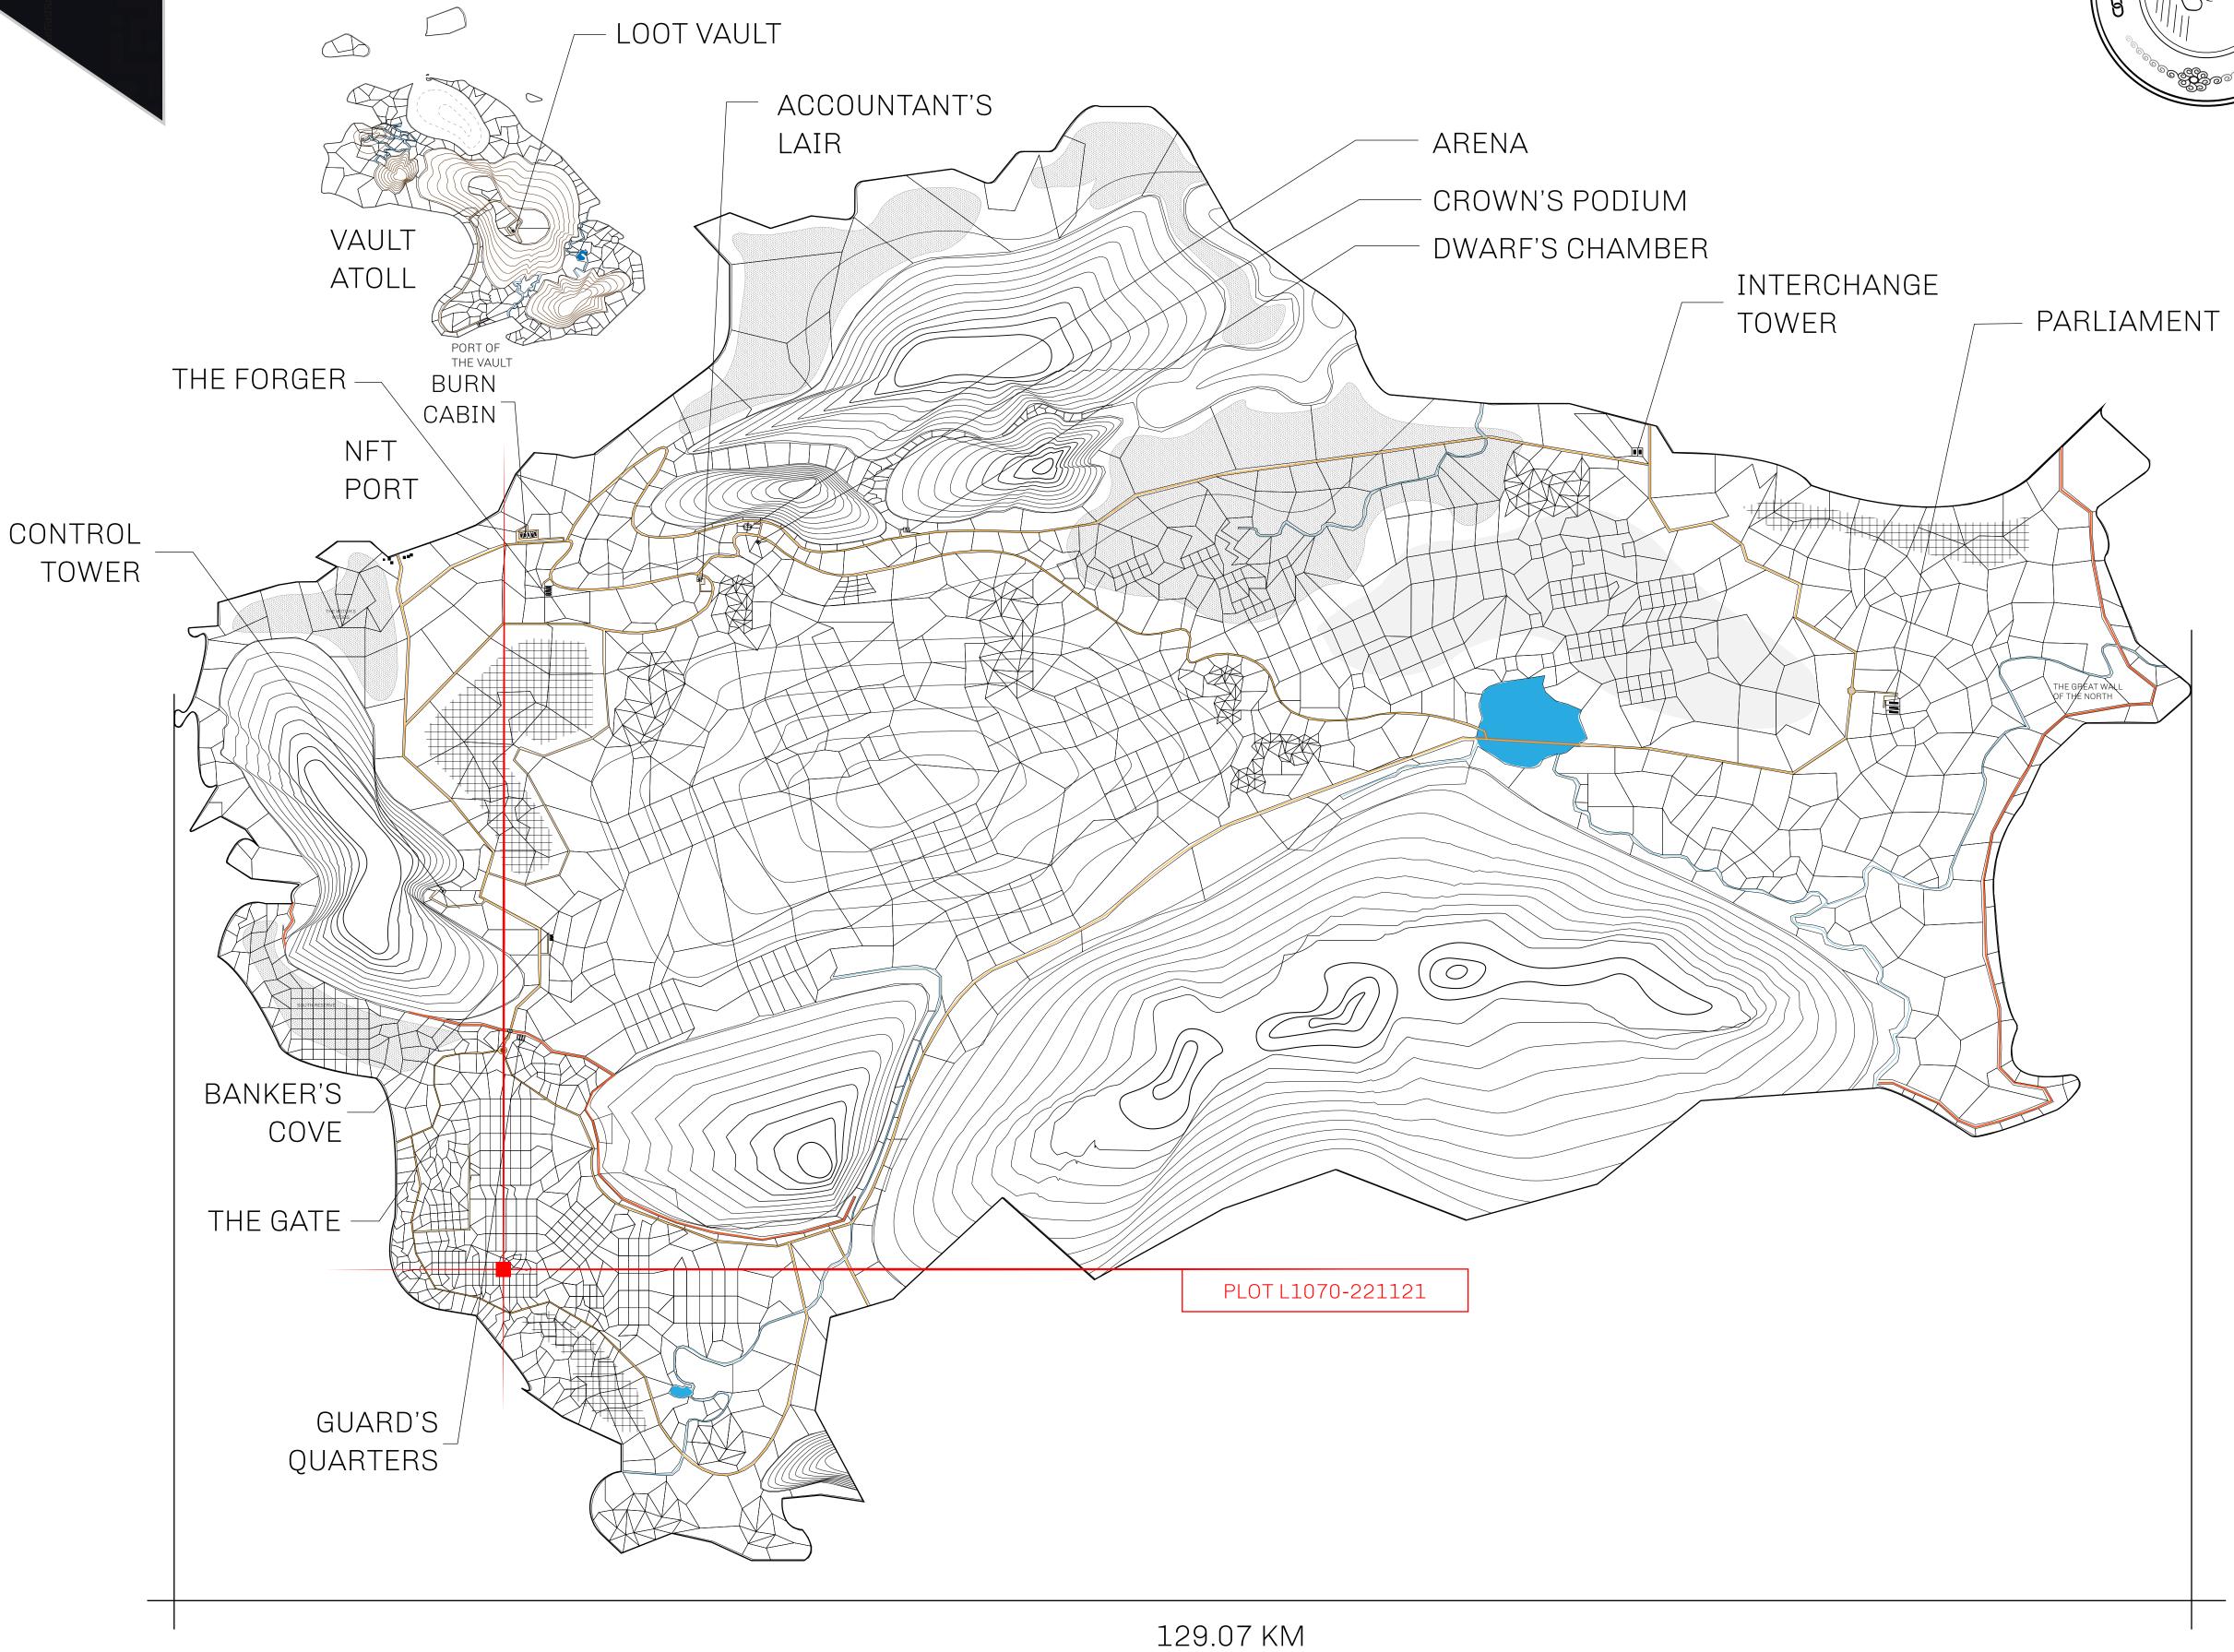

## GEOGRAPHY

COASTLINE 462.64 KM (287.47 MILES)

OCEAN, ROYAUME DE SATOSHI, X BY SL & TERRITORIO LTT ST BORDERS

HIGHEST POINT MOUNT ARES +8120 M

LOWEST POINT NFT PORT 0 M

PLOTS 2284 SCALE 1:50000

## H.M. LNFT Land Registry

TITLE NUMBER

L1070-221121

ADMINISTRATIVE AREA

THE GREAT EMPIRE

ISSUED 22 November 2021

SCALE **1/50000** 

OWNER ENTITLEMENT