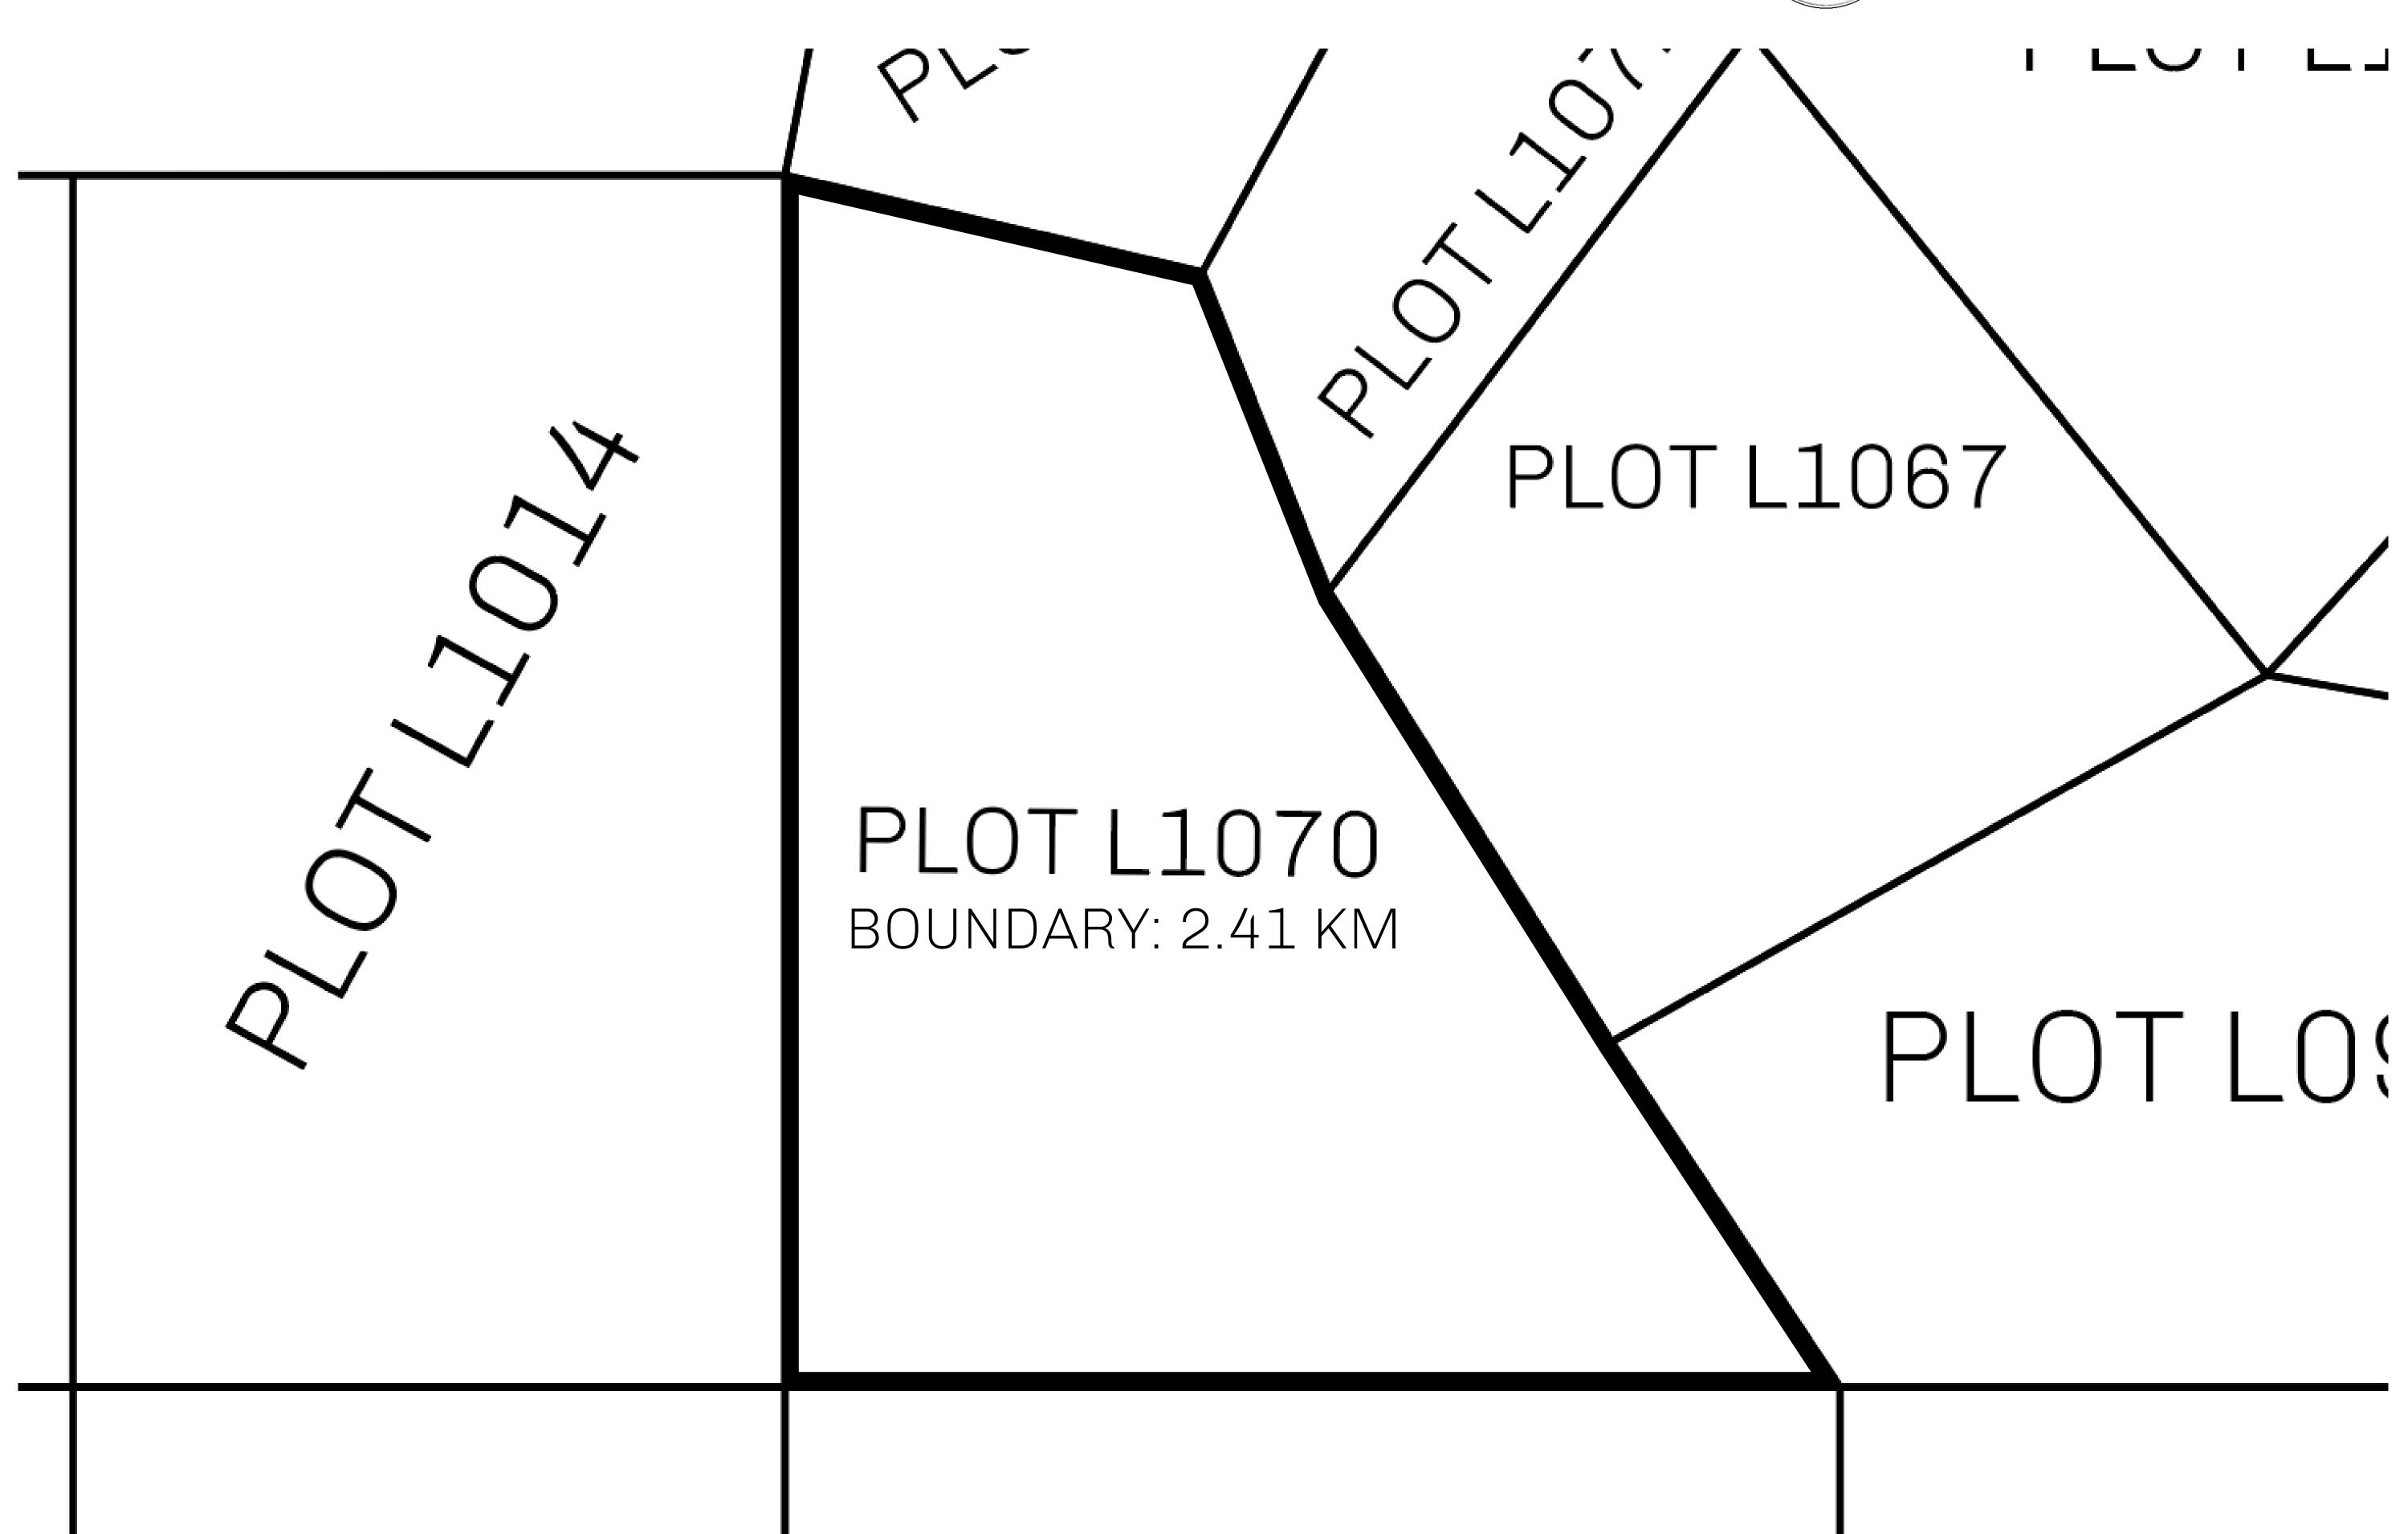

## H.M. LNFT Land Registry

TITLE NUMBER

L1070-221121

ADMINISTRATIVE AREA

THE GREAT EMPIRE

ISSUED 22 November 2021

SCALE **1/50000** 

OWNER ENTITLEMENT

Type W-GE: Share of 0.3% of all BUN sales based on number of NFT Stories minted (rewarded in Credits); Mint 4 NFT Stories