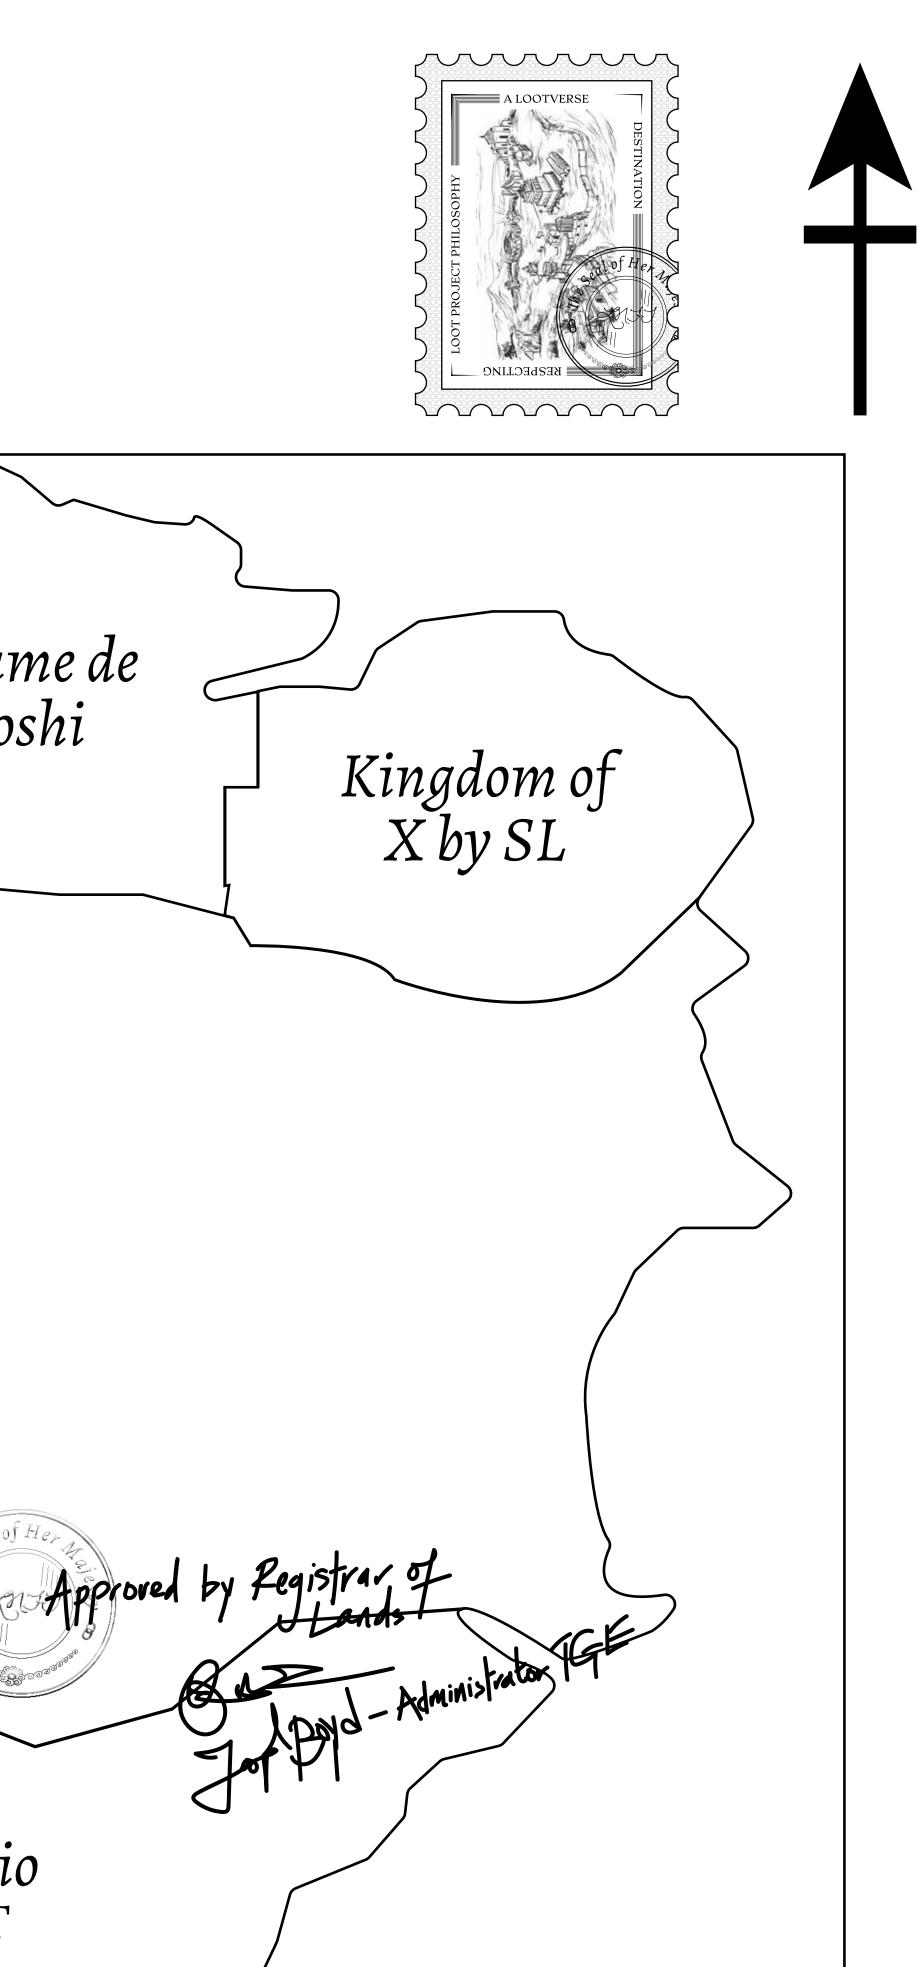

## H.M. LNFT Land Registry

ADMINISTRATIVE AREA

OWNER ENTITLEMENT

**THE GREAT** 

Type W-GE: SI (rewarded in C

|                                   | TITLE NUMBER<br>L1068-221121 |                          |              |            |         |
|-----------------------------------|------------------------------|--------------------------|--------------|------------|---------|
| y                                 |                              |                          |              |            |         |
| EMPIRE                            | ISSUED                       | 22 November 2021         | Jo.I.        | SCALE      | 1/50000 |
| Share of 0.3% (<br>Credits); Mint |                              | sales based on numberies | er of NFT St | tories min | ted     |
|                                   |                              |                          |              |            |         |
|                                   |                              | 106<br>: 1.94 Ki         |              |            |         |
|                                   |                              |                          |              |            |         |
|                                   | <b>-</b>                     |                          |              |            |         |