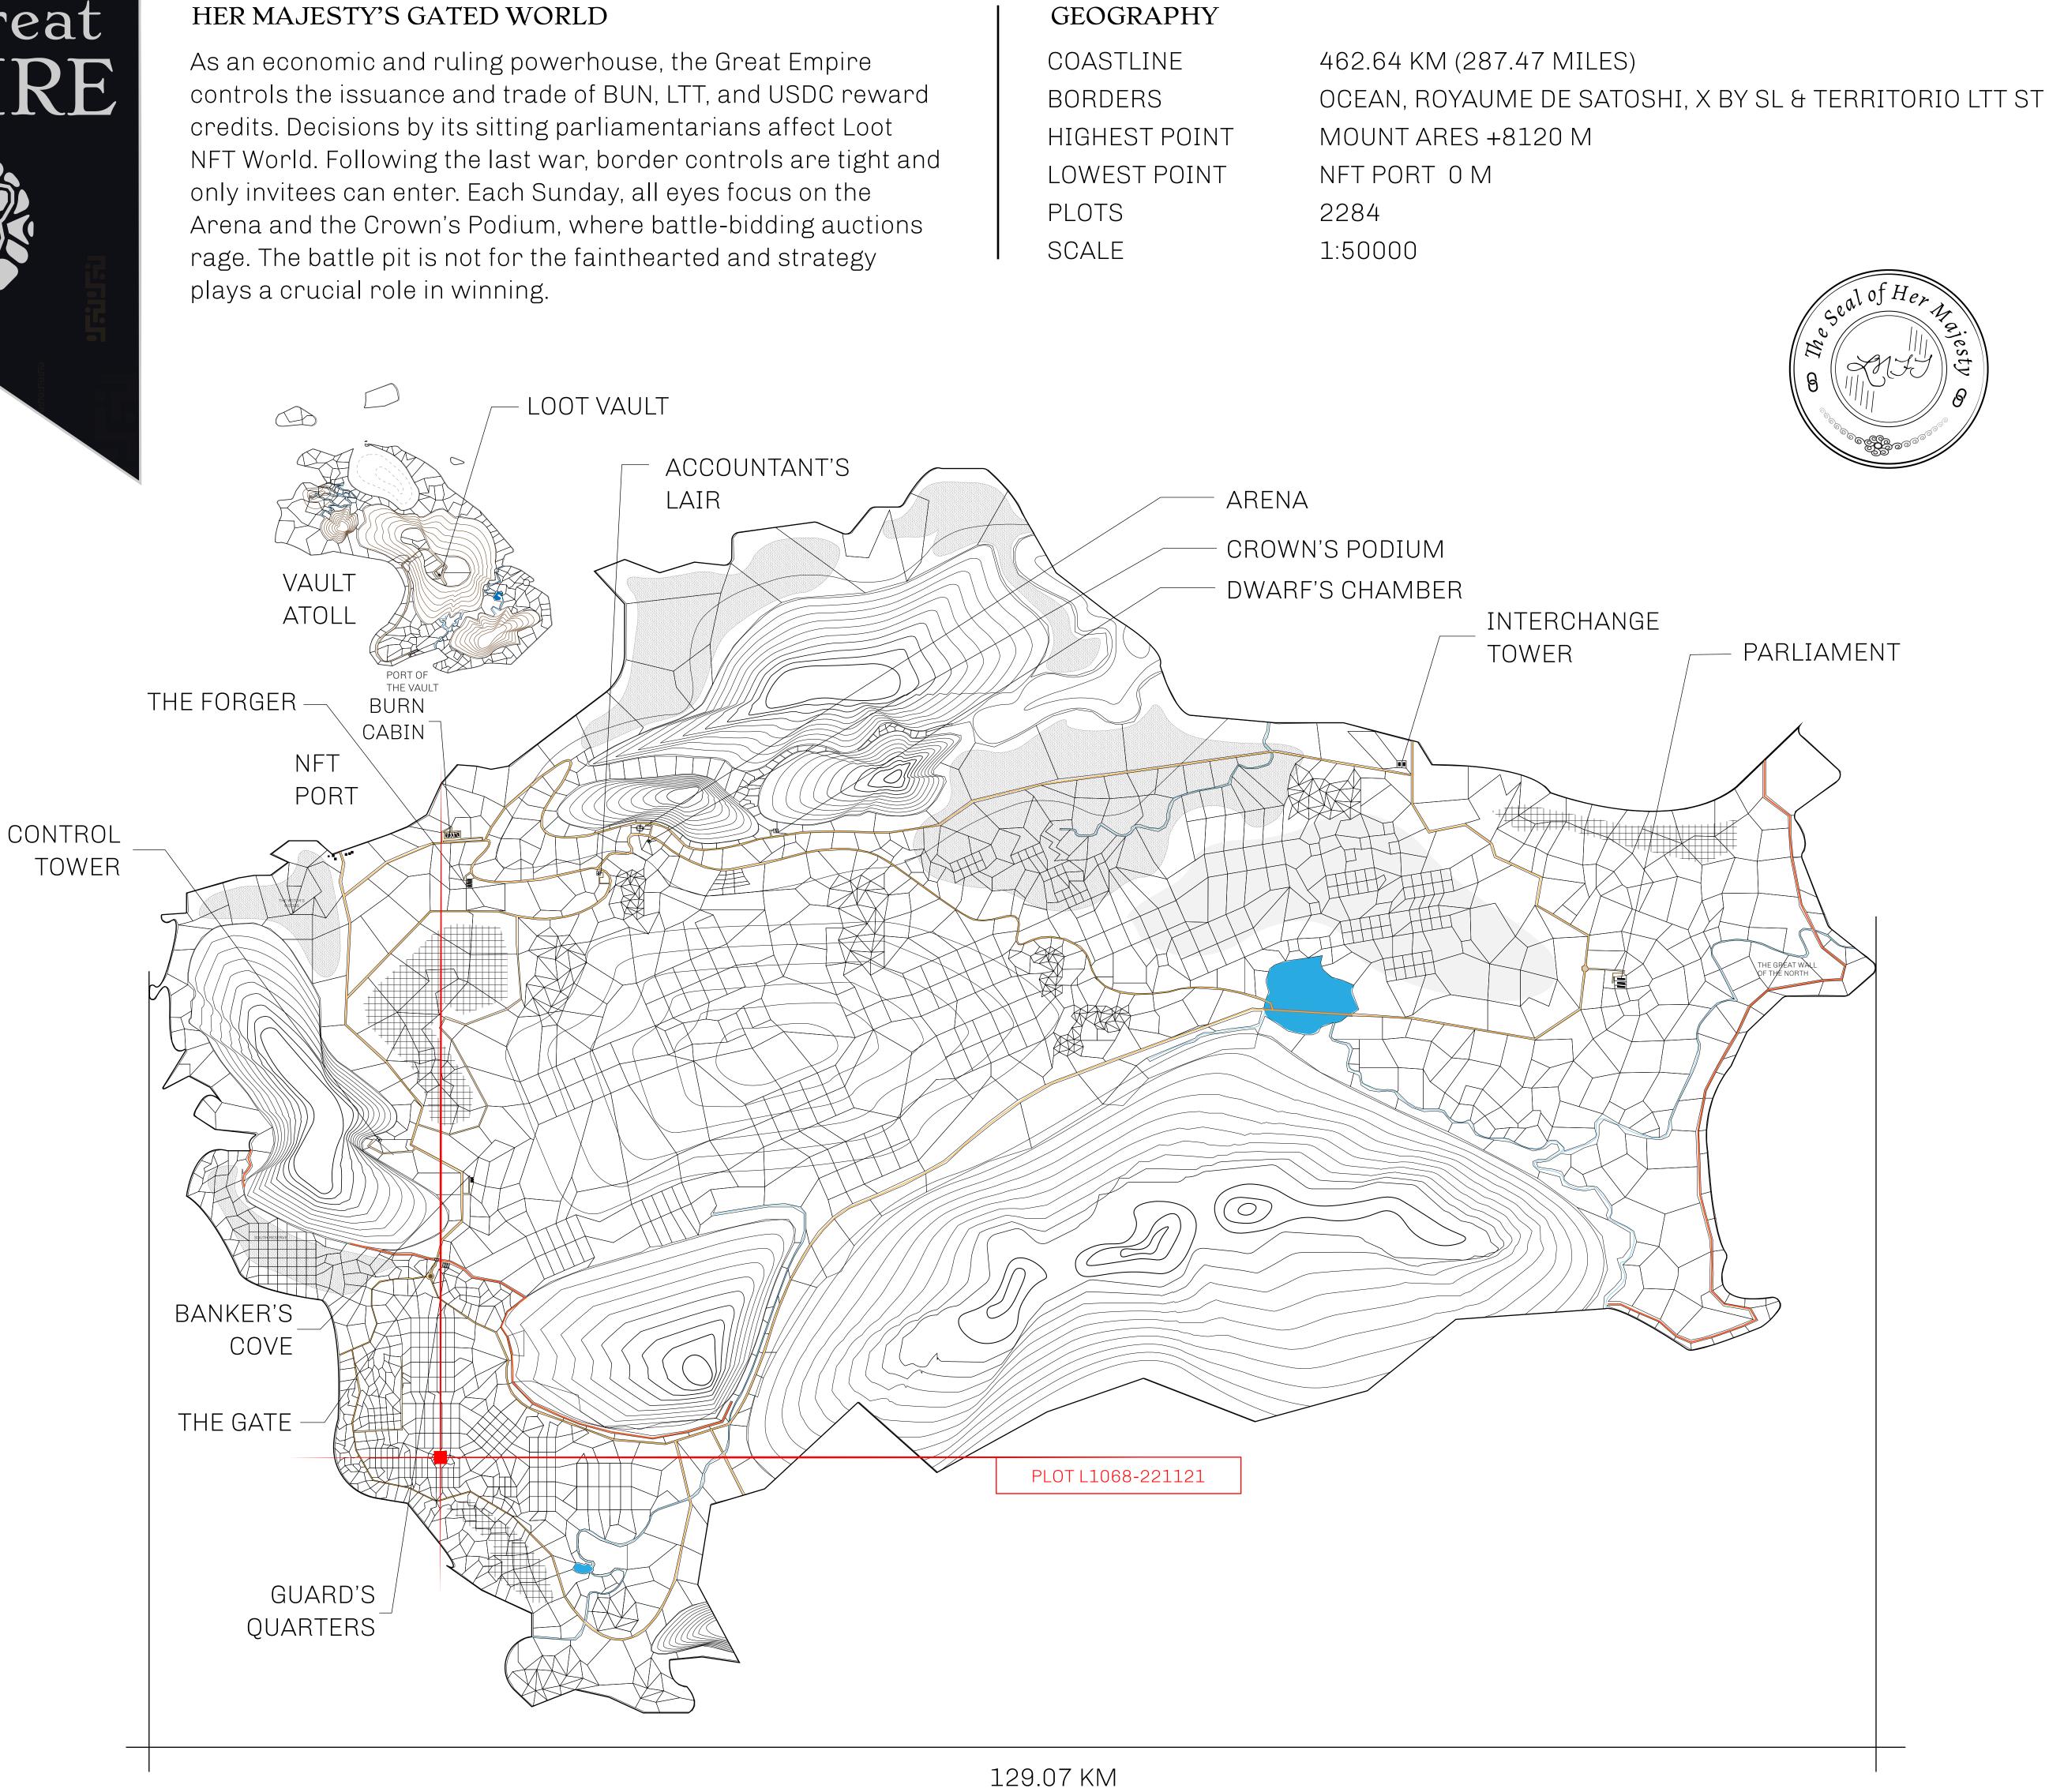

## H.M. LNFT Land Registry

ADMINISTRATIVE AREA

OWNER ENTITLEMENT

**THE GREAT** 

Type W-GE: SI (rewarded in C

|                                   | TITLE NUMBER<br>L1068-221121 |                          |              |            |         |
|-----------------------------------|------------------------------|--------------------------|--------------|------------|---------|
| y                                 |                              |                          |              |            |         |
| EMPIRE                            | ISSUED                       | 22 November 2021         | Jo.I.        | SCALE      | 1/50000 |
| Share of 0.3% (<br>Credits); Mint |                              | sales based on numberies | er of NFT St | tories min | ted     |
|                                   |                              |                          |              |            |         |
|                                   |                              | 106<br>: 1.94 Ki         |              |            |         |
|                                   |                              |                          |              |            |         |
|                                   | <b>-</b>                     |                          |              |            |         |