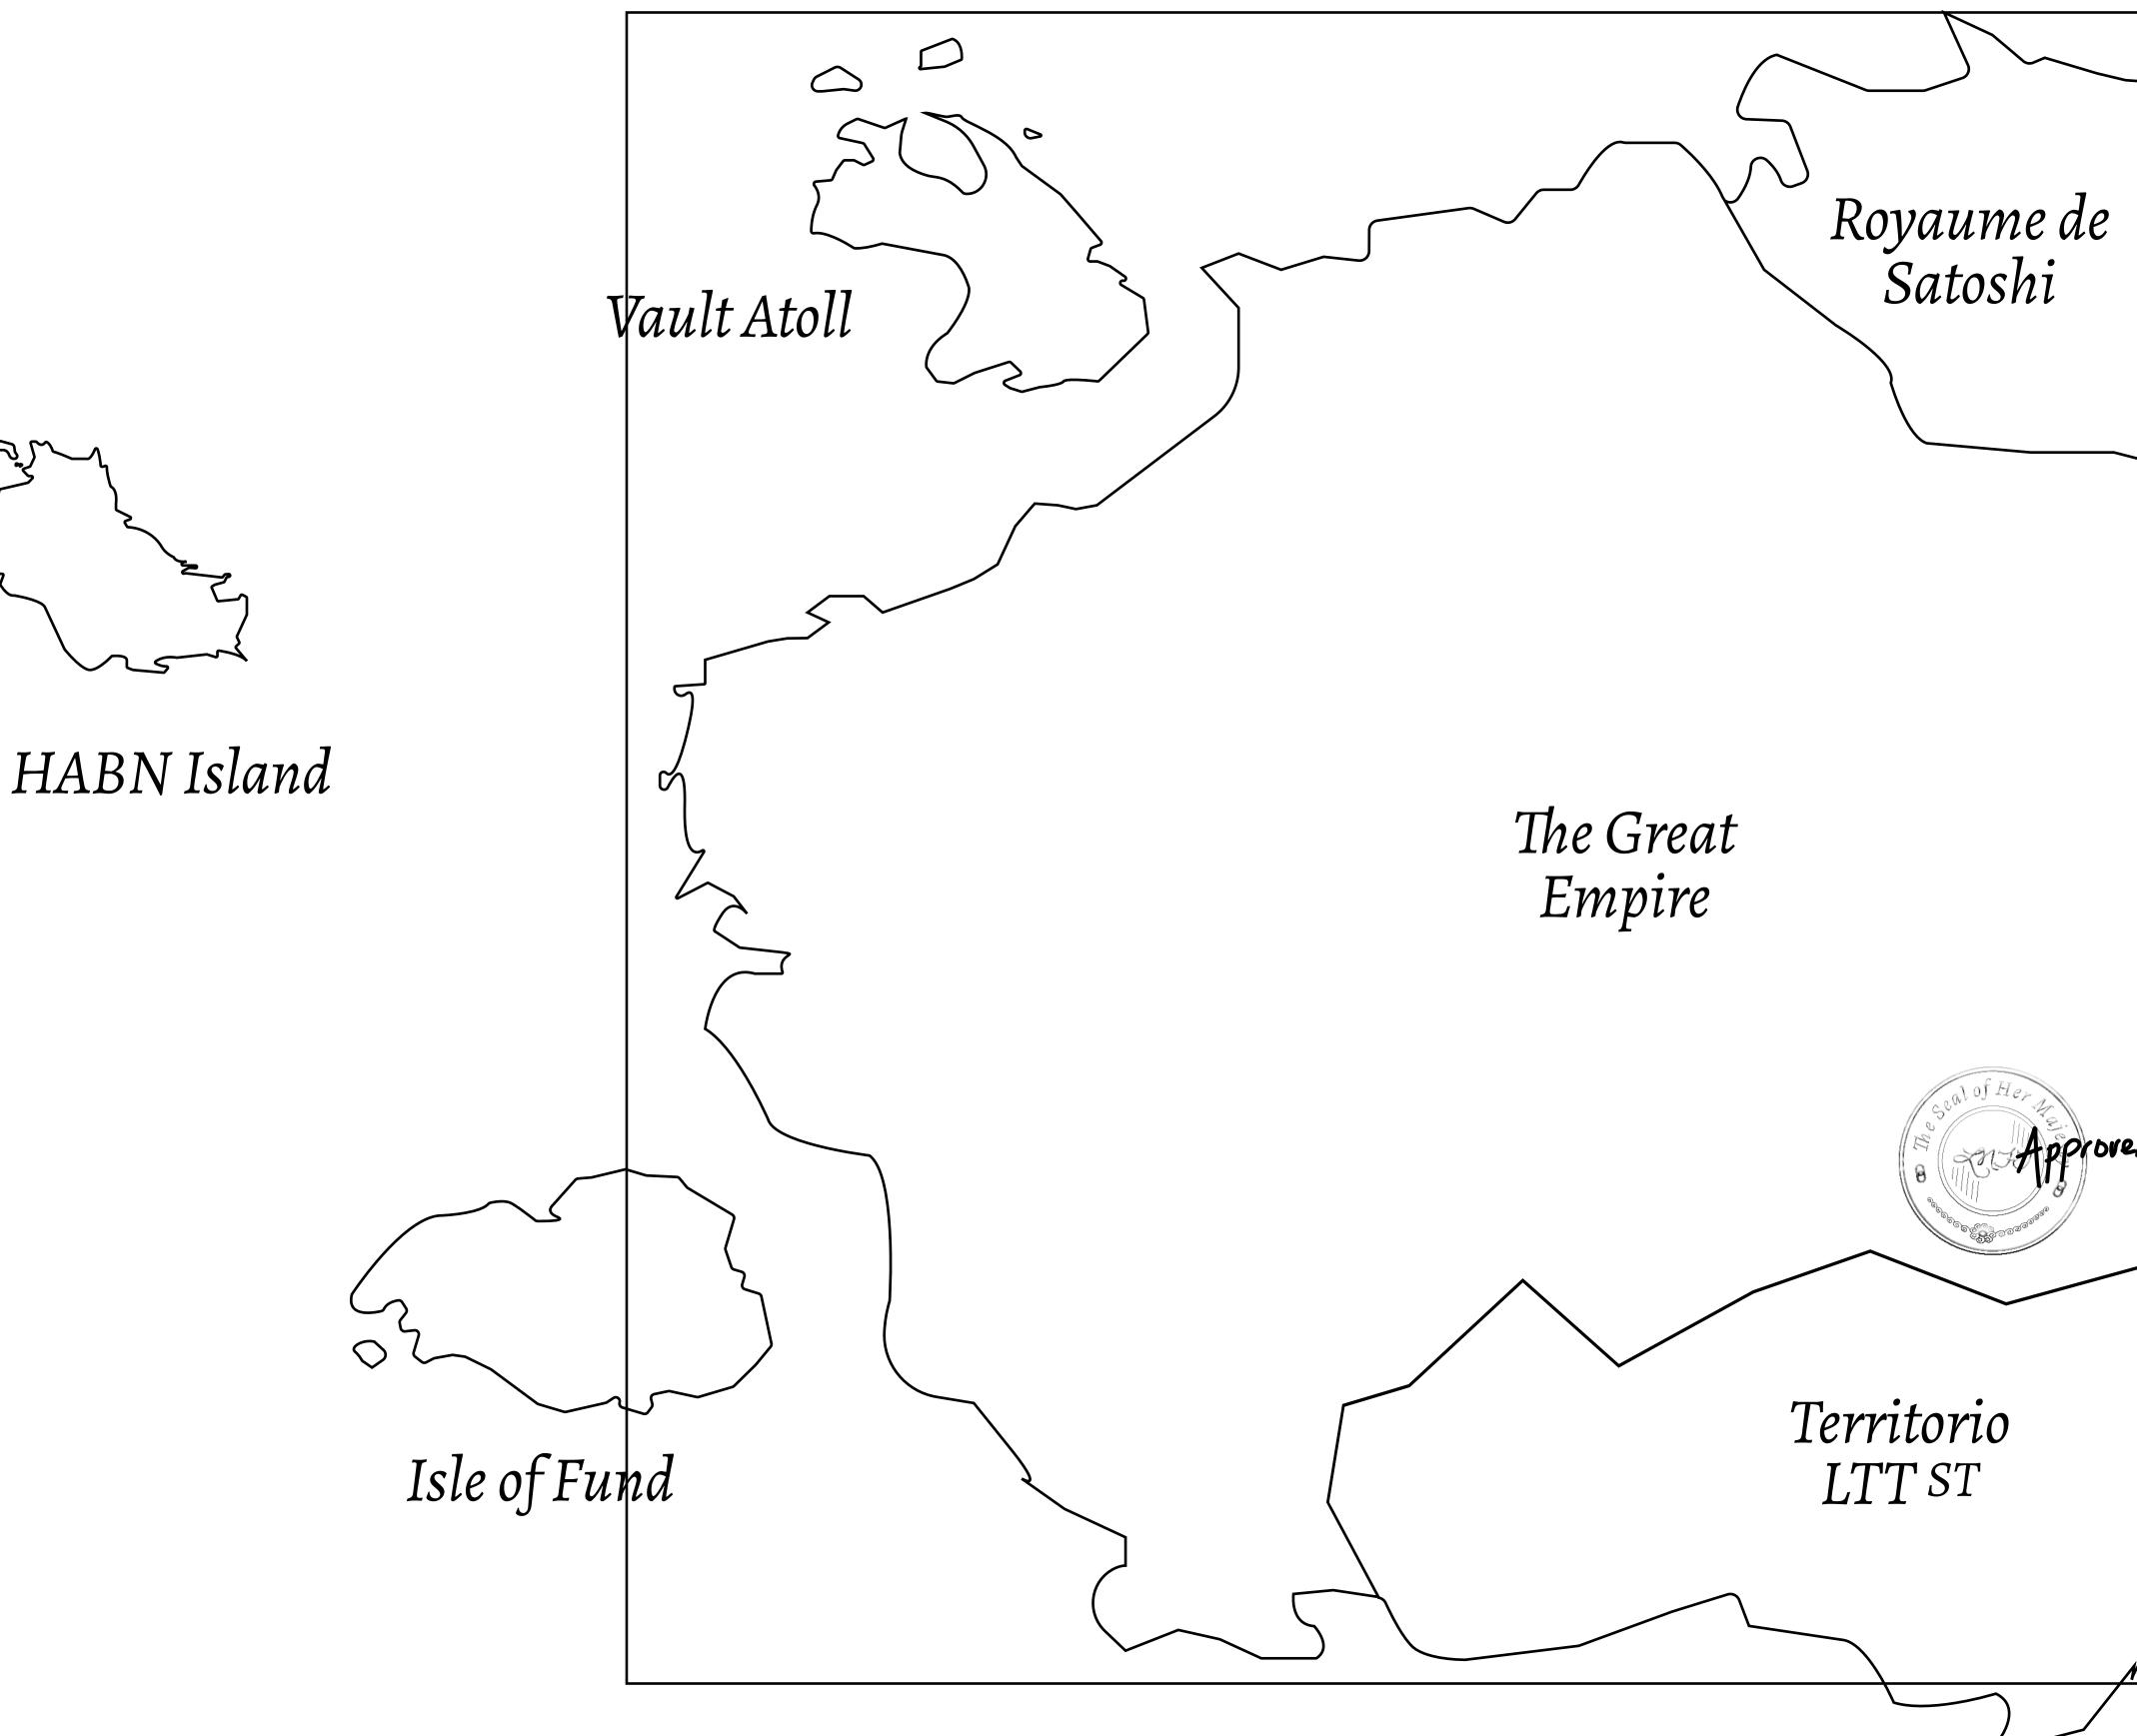

## H.M. LNFT Land Registry

ADMINISTRATIVE AREA

OWNER ENTITLEMENT

**THE GREAT** 

Type W-GE: SI (rewarded in C

|                                   | TITLE NUMBER<br>L1068-221121 |                          |              |            |         |
|-----------------------------------|------------------------------|--------------------------|--------------|------------|---------|
| y                                 |                              |                          |              |            |         |
| EMPIRE                            | ISSUED                       | 22 November 2021         | Jo.I.        | SCALE      | 1/50000 |
| Share of 0.3% (<br>Credits); Mint |                              | sales based on numberies | er of NFT St | tories min | ted     |
|                                   |                              |                          |              |            |         |
|                                   |                              | 106<br>: 1.94 Ki         |              |            |         |
|                                   |                              |                          |              |            |         |
|                                   | <b>-</b>                     |                          |              |            |         |