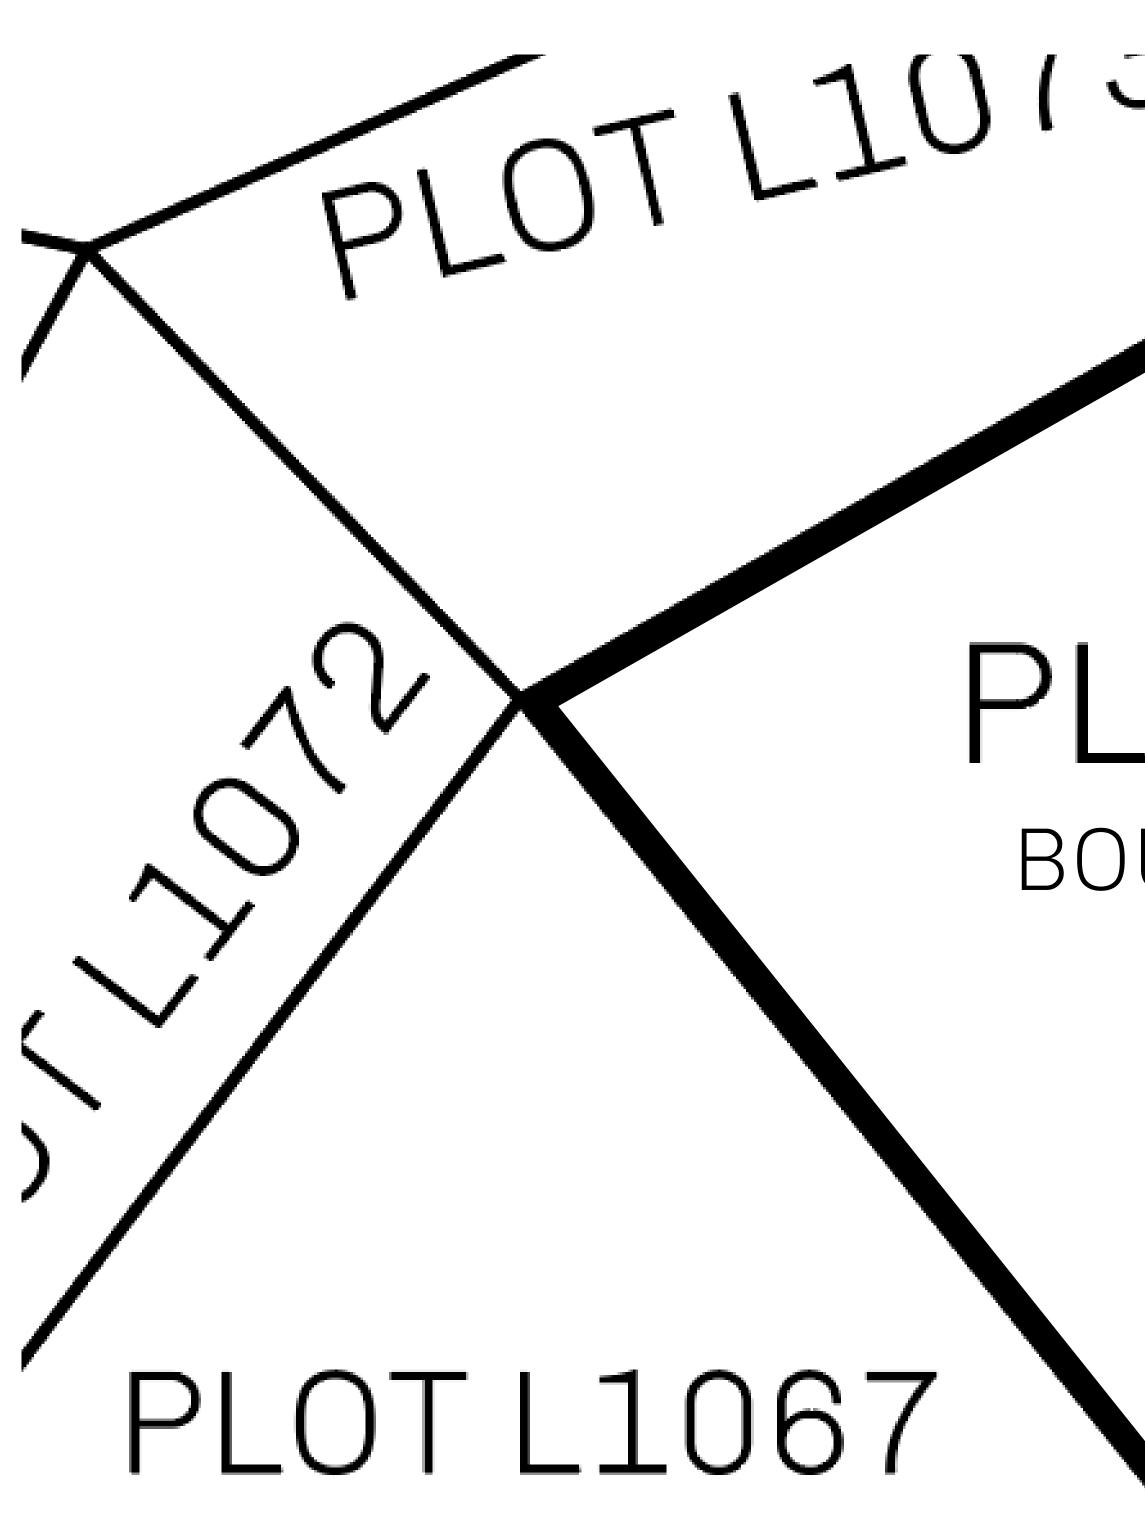

## H.M. LNFT Land Registry

ADMINISTRATIVE AREA

OWNER ENTITLEMENT

**THE GREAT** 

Type W-GE: SI (rewarded in C

|                                   | TITLE NUMBER<br>L1068-221121 |                          |              |            |         |
|-----------------------------------|------------------------------|--------------------------|--------------|------------|---------|
| y                                 |                              |                          |              |            |         |
| EMPIRE                            | ISSUED                       | 22 November 2021         | Jo.I.        | SCALE      | 1/50000 |
| Share of 0.3% (<br>Credits); Mint |                              | sales based on numberies | er of NFT St | tories min | ted     |
|                                   |                              |                          |              |            |         |
|                                   |                              | 106<br>: 1.94 Ki         |              |            |         |
|                                   |                              |                          |              |            |         |
|                                   | <b>-</b>                     |                          |              |            |         |