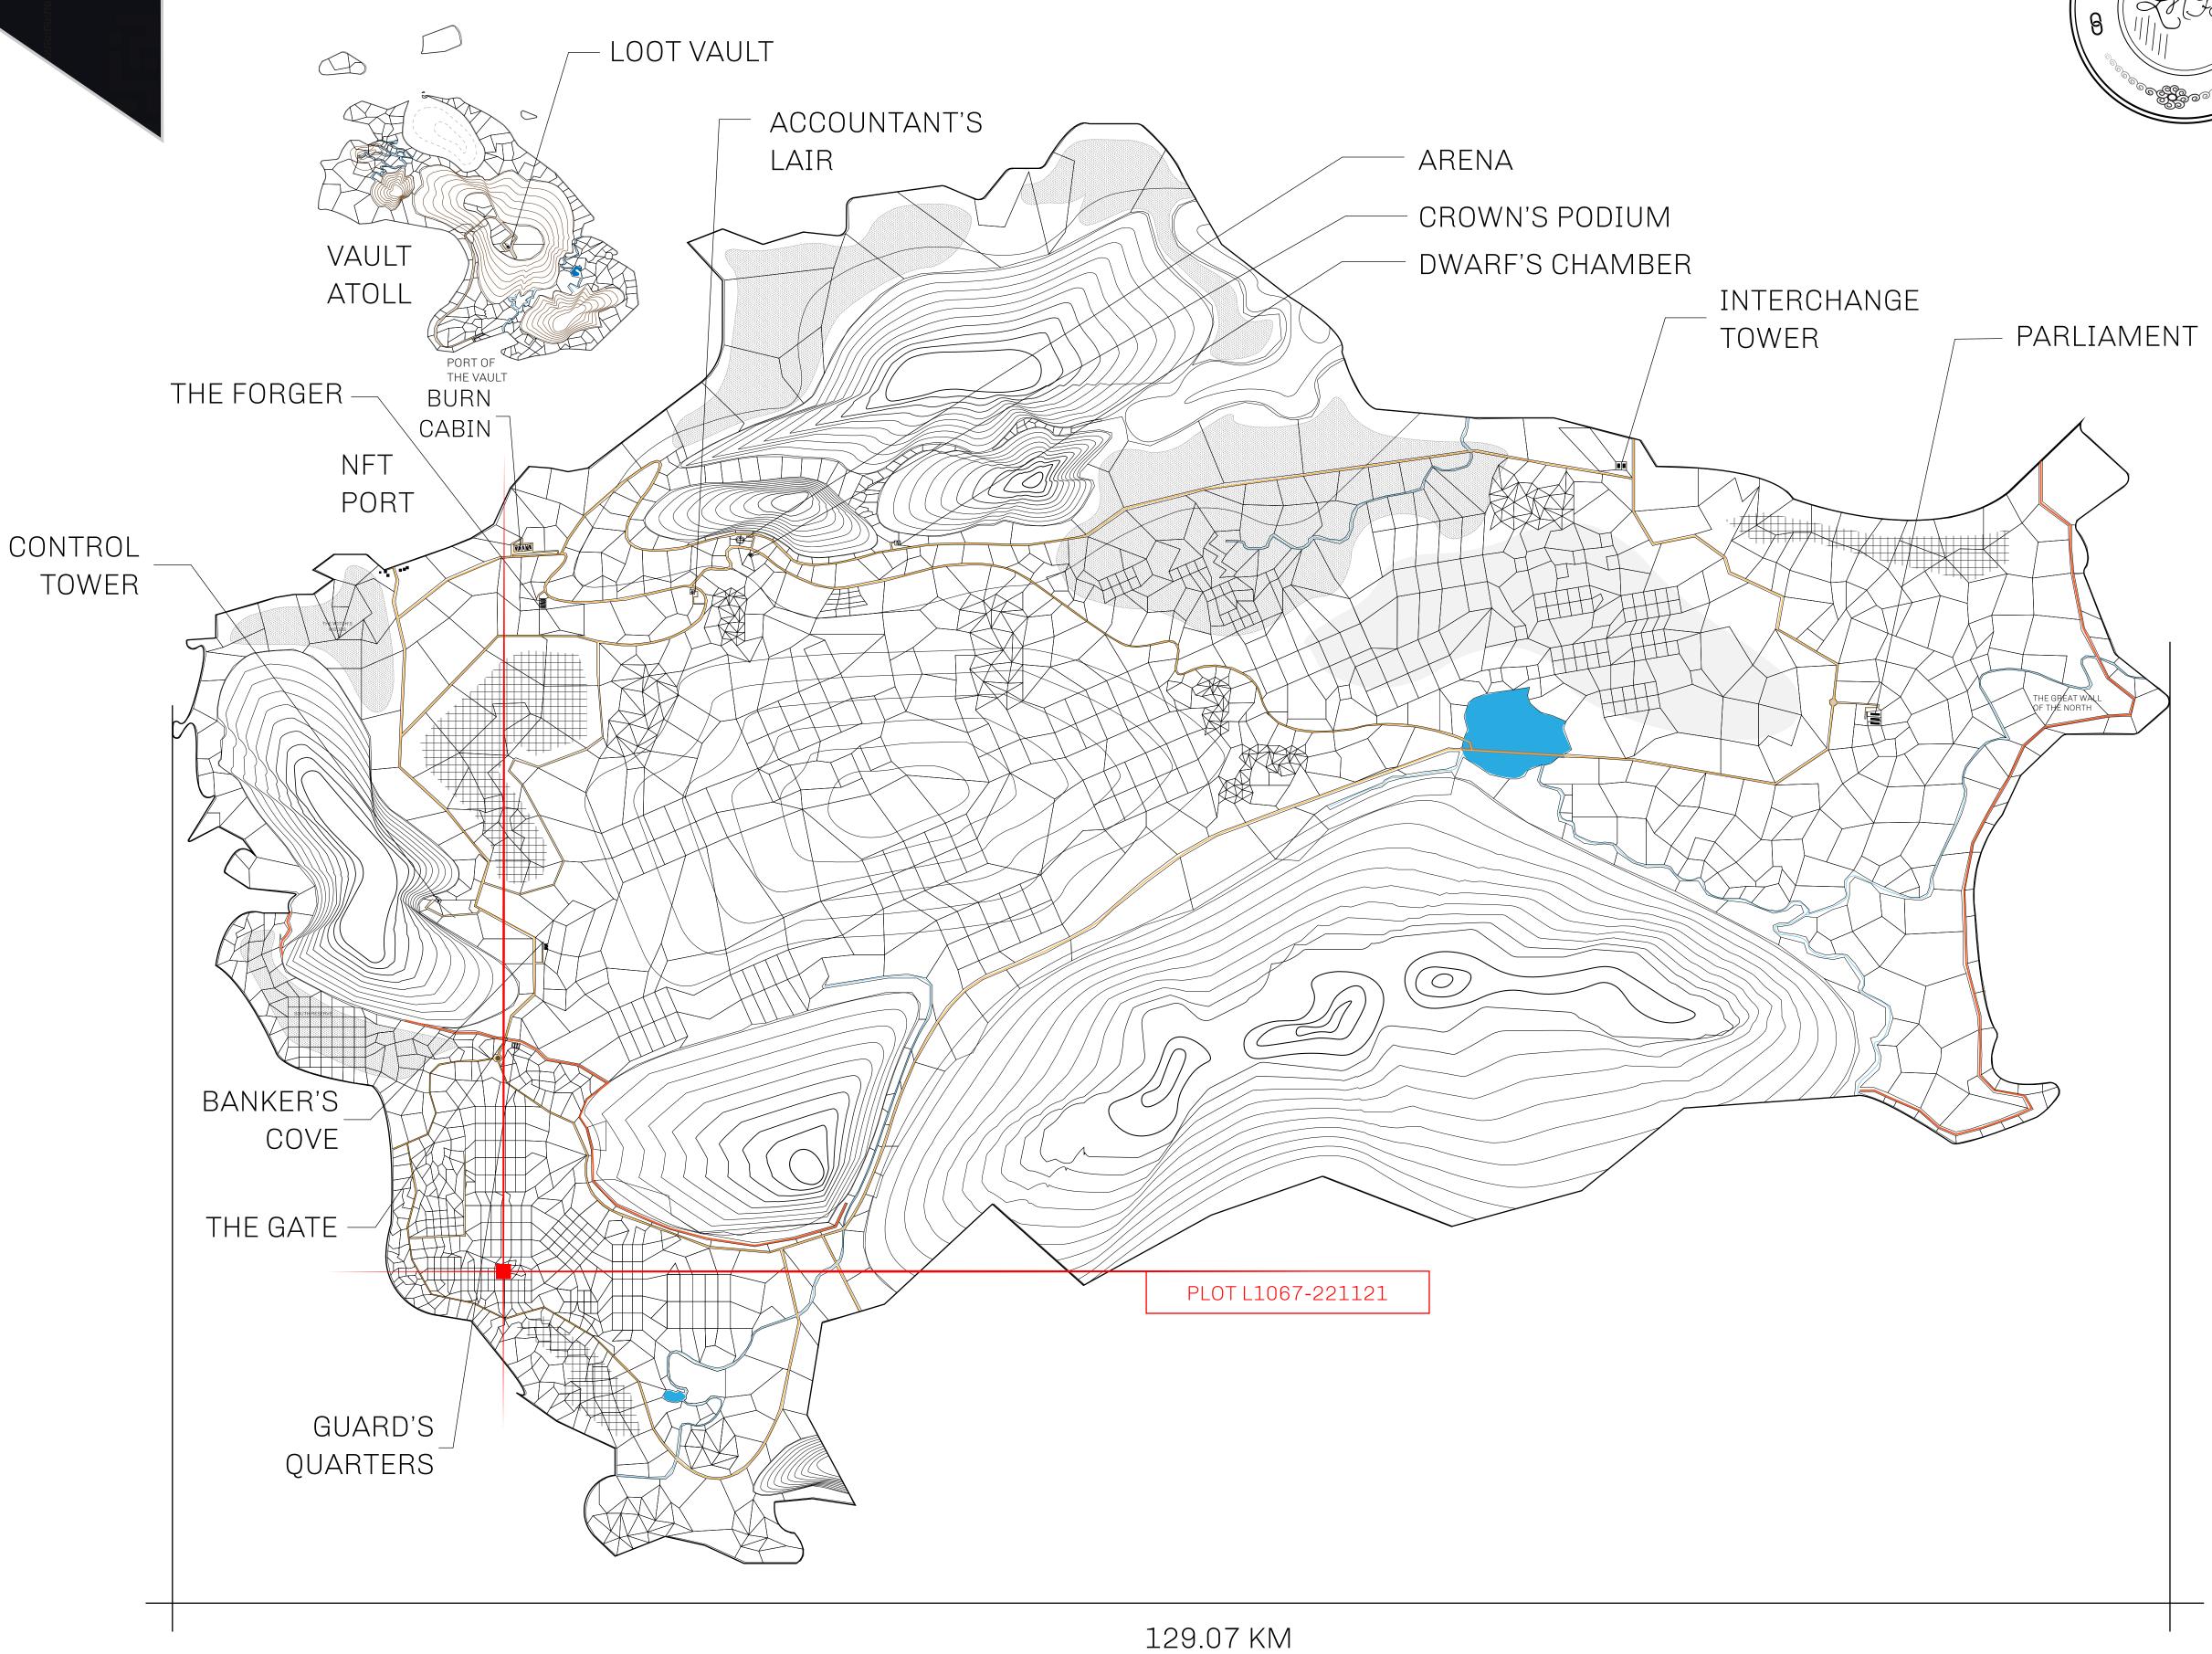

## GEOGRAPHY

COASTLINE 462.64 KM (287.47 MILES)

OCEAN, ROYAUME DE SATOSHI, X BY SL & TERRITORIO LTT ST BORDERS

HIGHEST POINT MOUNT ARES +8120 M

LOWEST POINT NFT PORT 0 M

PLOTS 2284 SCALE 1:50000

## H.M. LNFT Land Registry

L1067-221121

TITLE NUMBER

ADMINISTRATIVE AREA

THE GREAT EMPIRE

ISSUED 22 November 2021

SCALE **1/50000** 

OWNER ENTITLEMENT