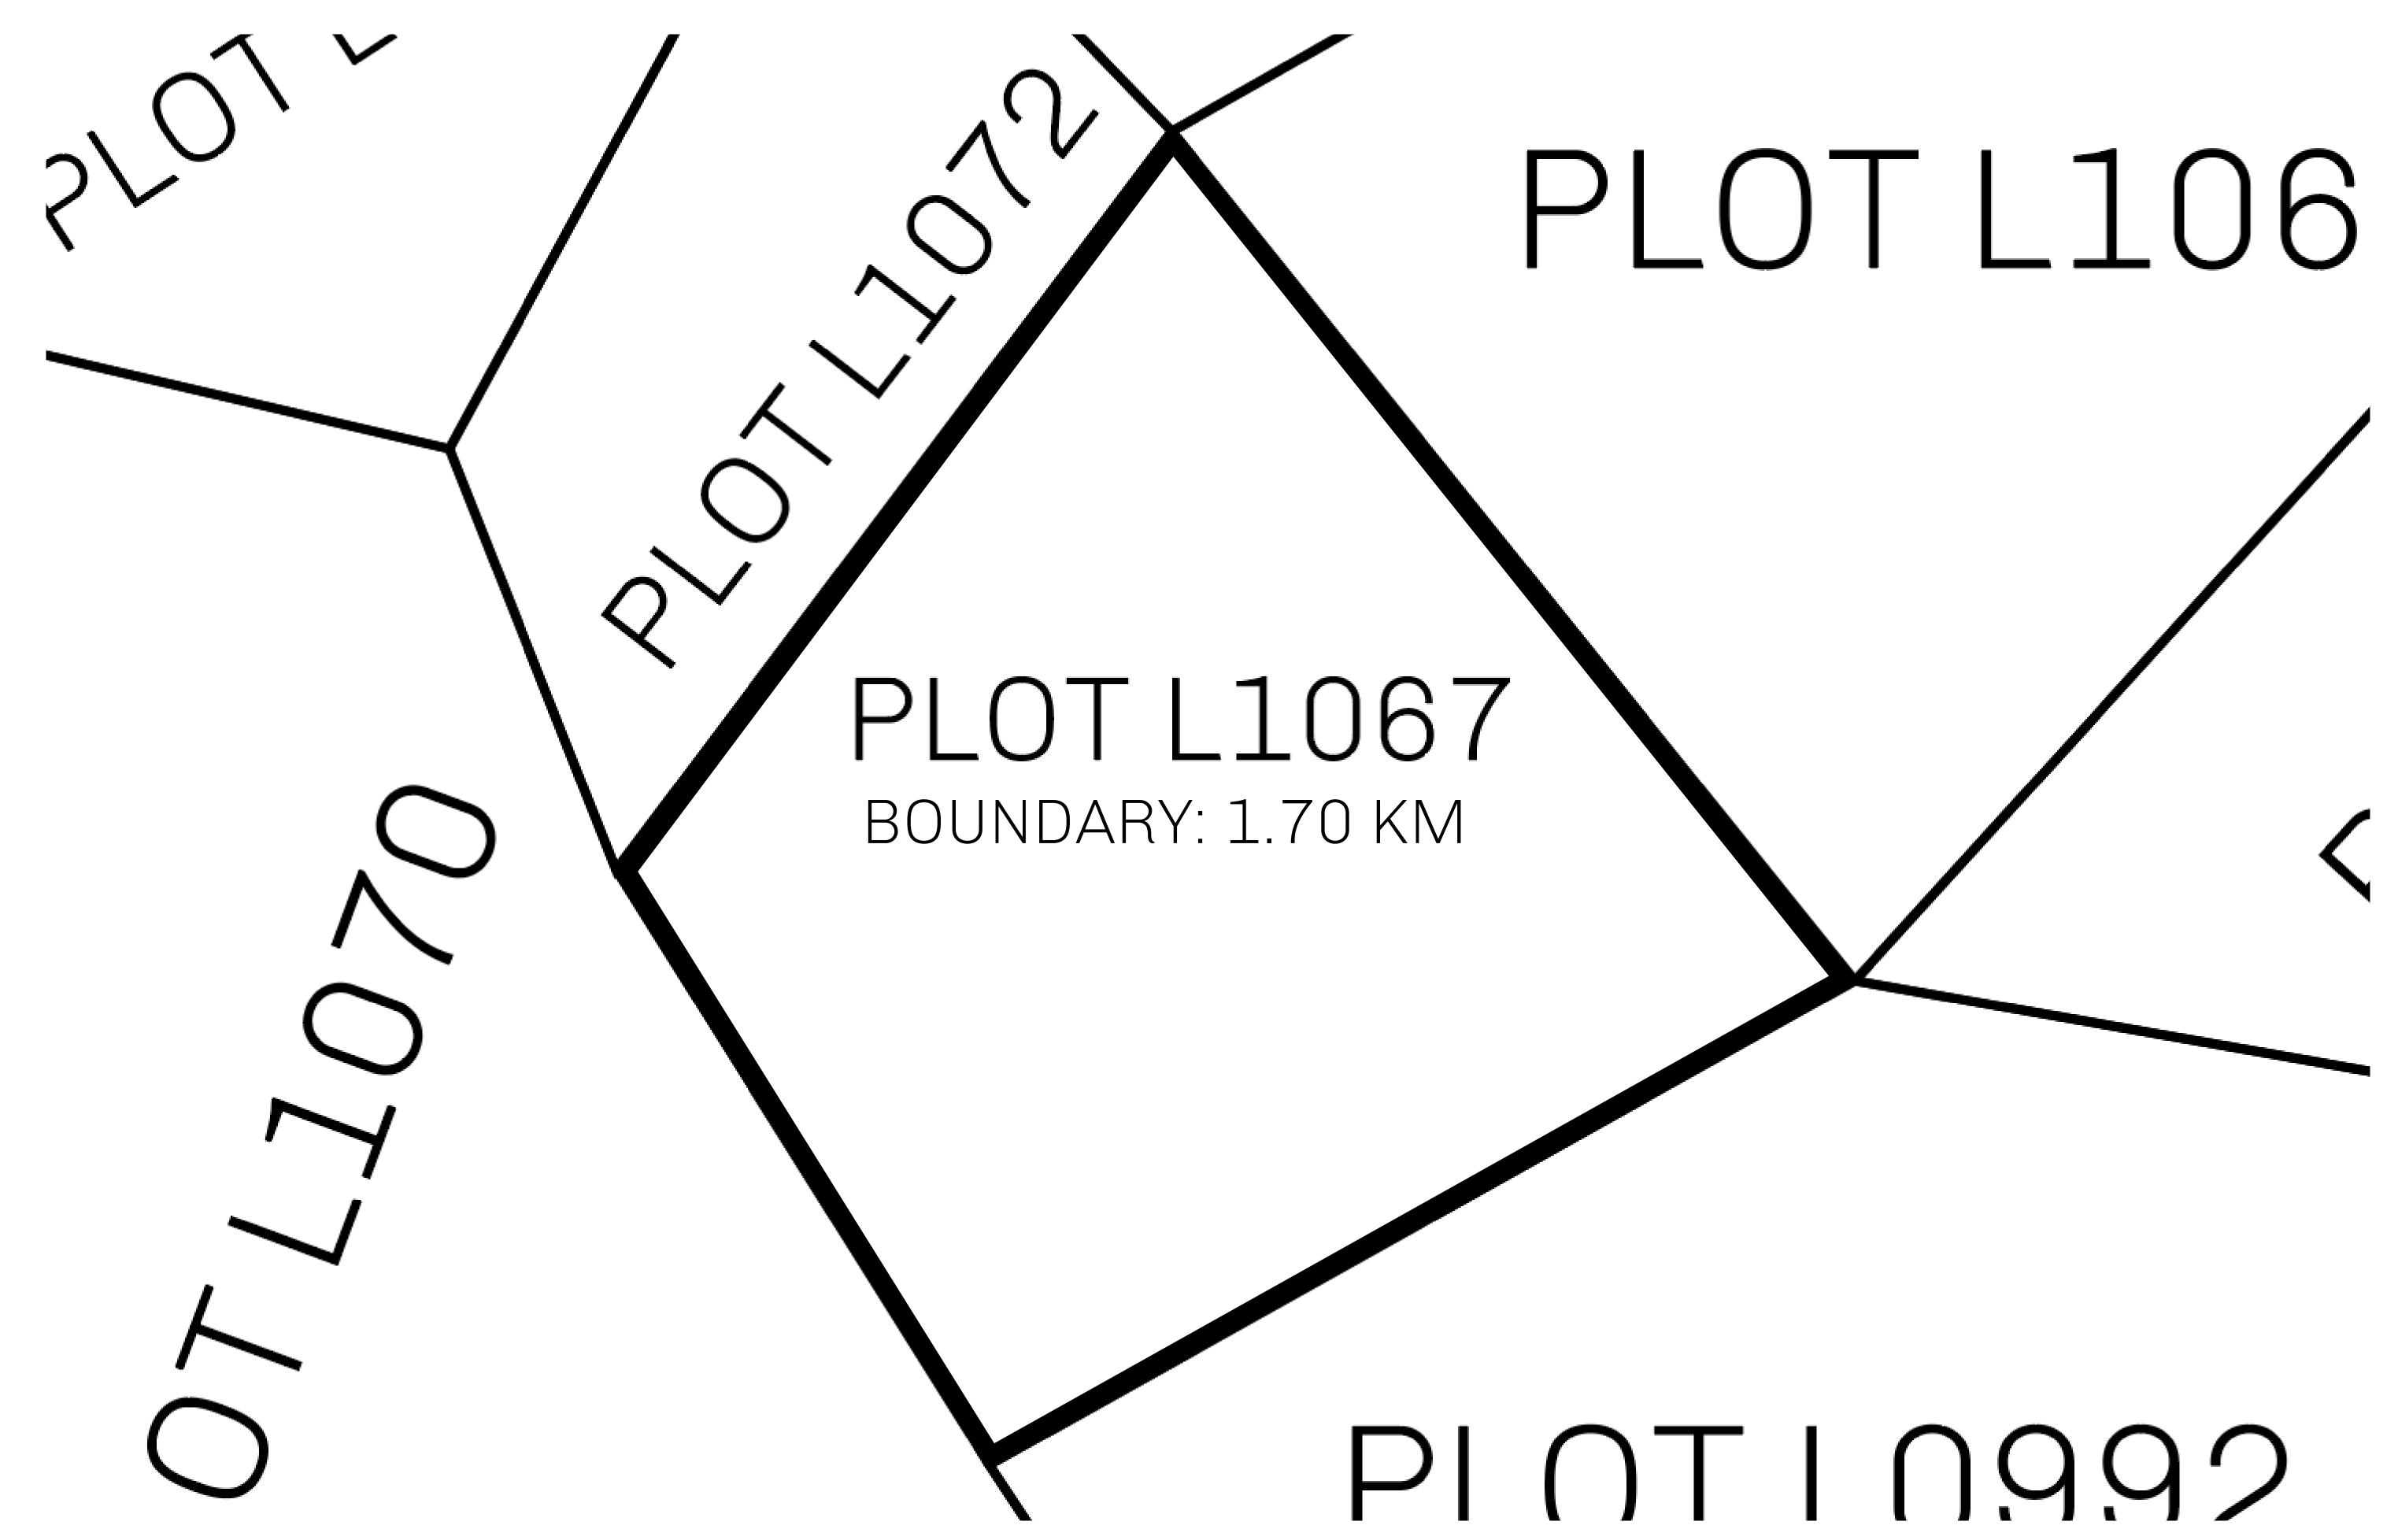

## GEOGRAPHY

COASTLINE 462.64 KM (287.47 MILES)

OCEAN, ROYAUME DE SATOSHI, X BY SL & TERRITORIO LTT ST BORDERS

HIGHEST POINT MOUNT ARES +8120 M

LOWEST POINT NFT PORT 0 M

PLOTS 2284 SCALE 1:50000

## H.M. LNFT Land Registry

L1067-221121

TITLE NUMBER

ADMINISTRATIVE AREA

THE GREAT EMPIRE

ISSUED 22 November 2021

SCALE **1/50000** 

OWNER ENTITLEMENT

Type W-GE: Share of 0.3% of all BUN sales based on number of NFT Stories minted

(rewarded in Credits); Mint 4 NFT Stories