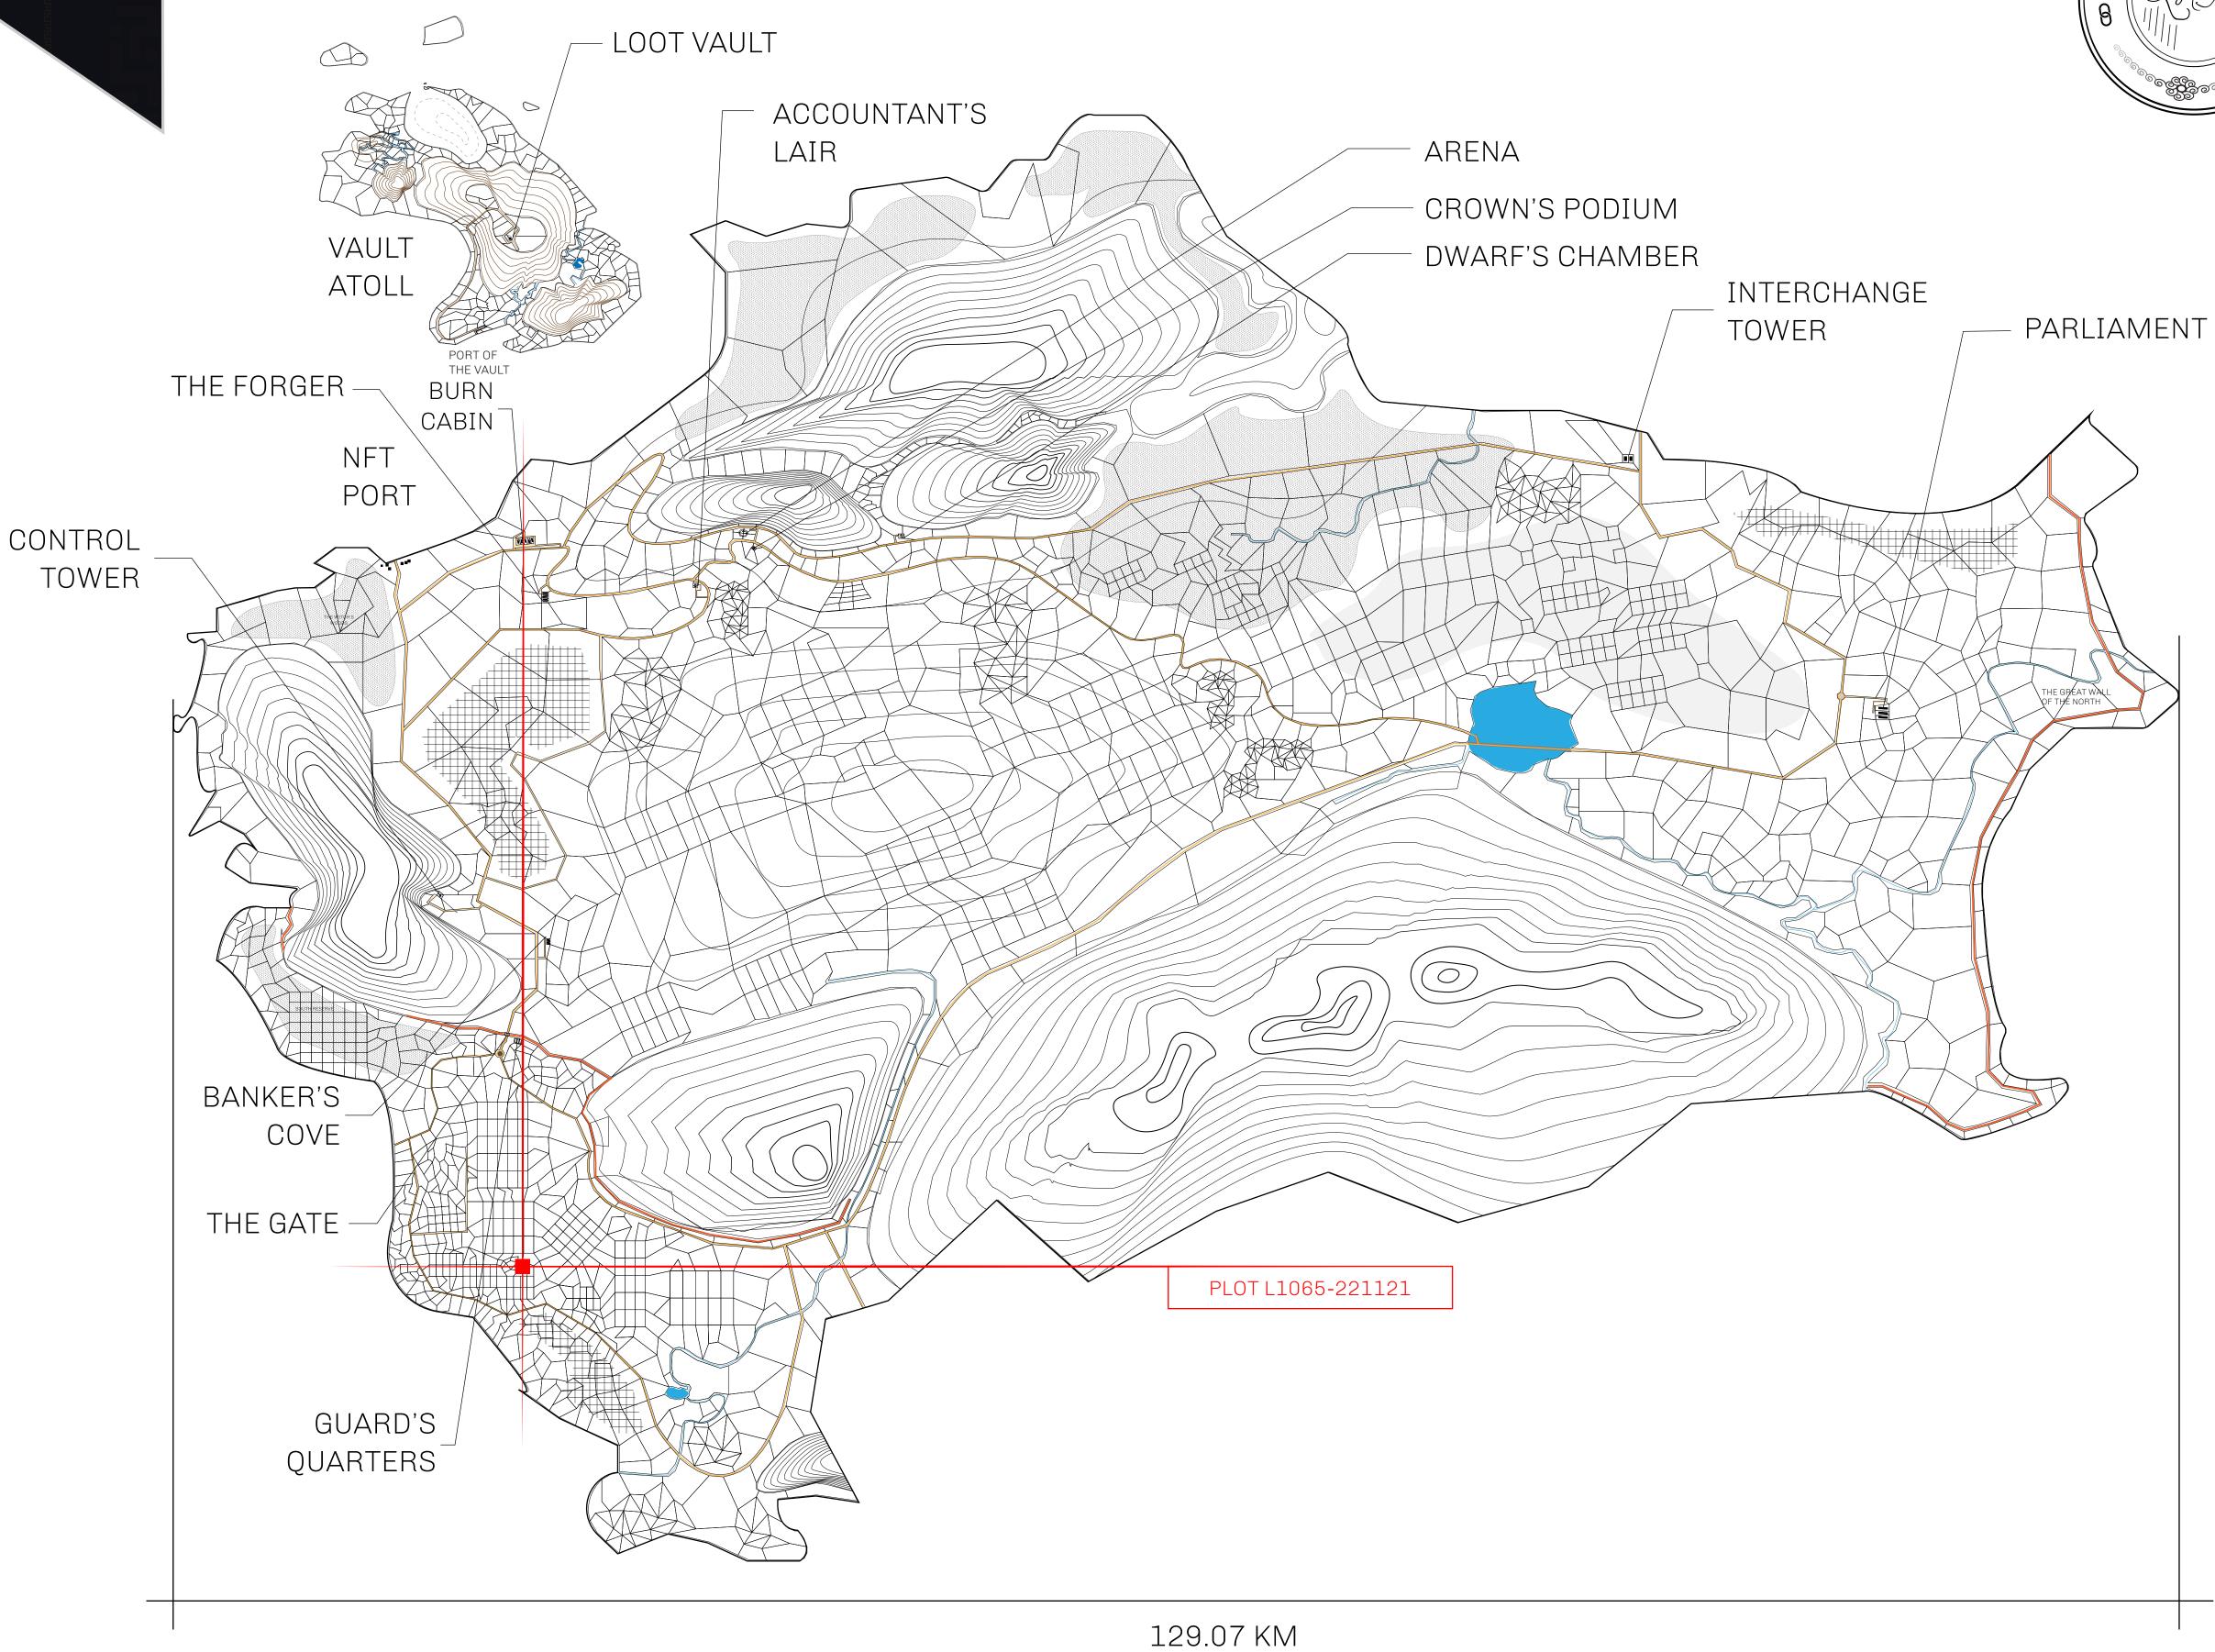

## GEOGRAPHY

COASTLINE 462.64 KM (287.47 MILES)

BORDERS OCEAN, ROYAUME DE SATOSHI, X BY SL & TERRITORIO LTT ST

HIGHEST POINT MOUNT ARES +8120 M

LOWEST POINT NFT PORT 0 M

PLOTS 2284 SCALE 1:50000

## H.M. LNFT Land Registry

TITLE NUMBER

L1065-221121

ADMINISTRATIVE AREA

THE GREAT EMPIRE

ISSUED 22 November 2021

SCALE 1/50000

OWNER ENTITLEMENT