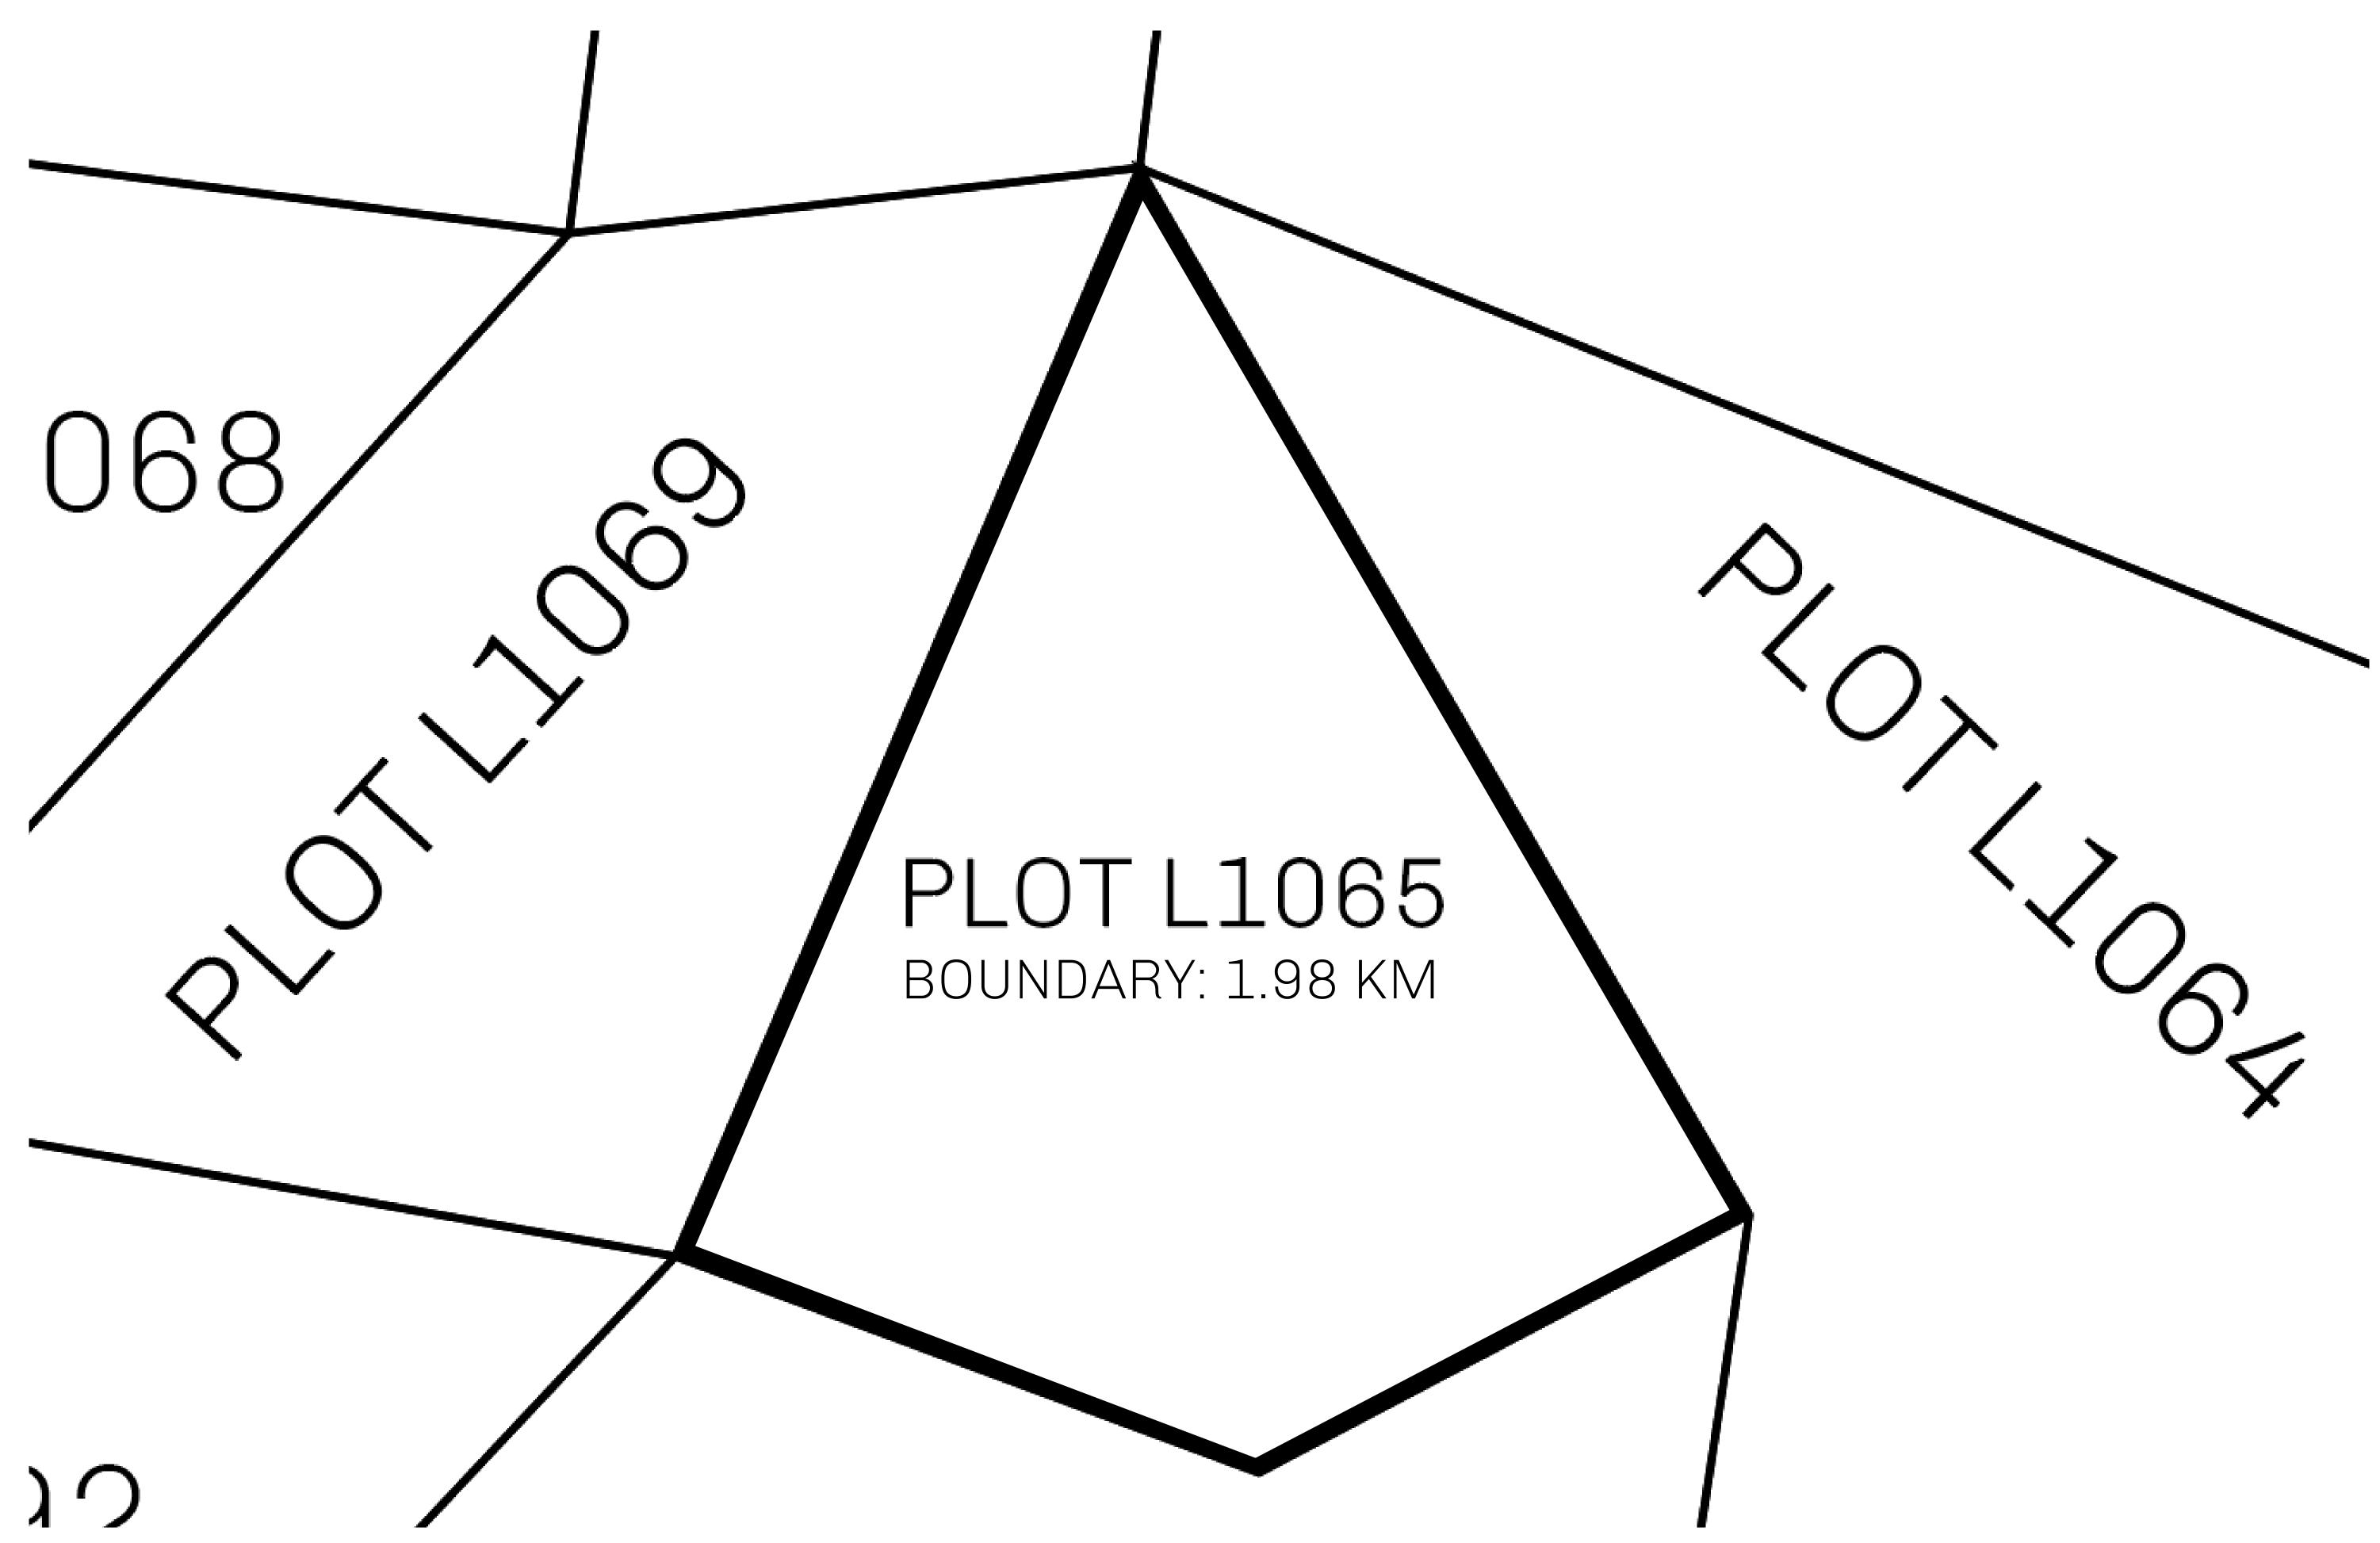

## H.M. LNFT Land Registry

TITLE NUMBER

L1065-221121

ADMINISTRATIVE AREA

THE GREAT EMPIRE

ISSUED 22 November 2021

SCALE 1/50000

OWNER ENTITLEMENT

Type W-GE: Share of 0.3% of all BUN sales based on number of NFT Stories minted

(rewarded in Credits); Mint 4 NFT Stories