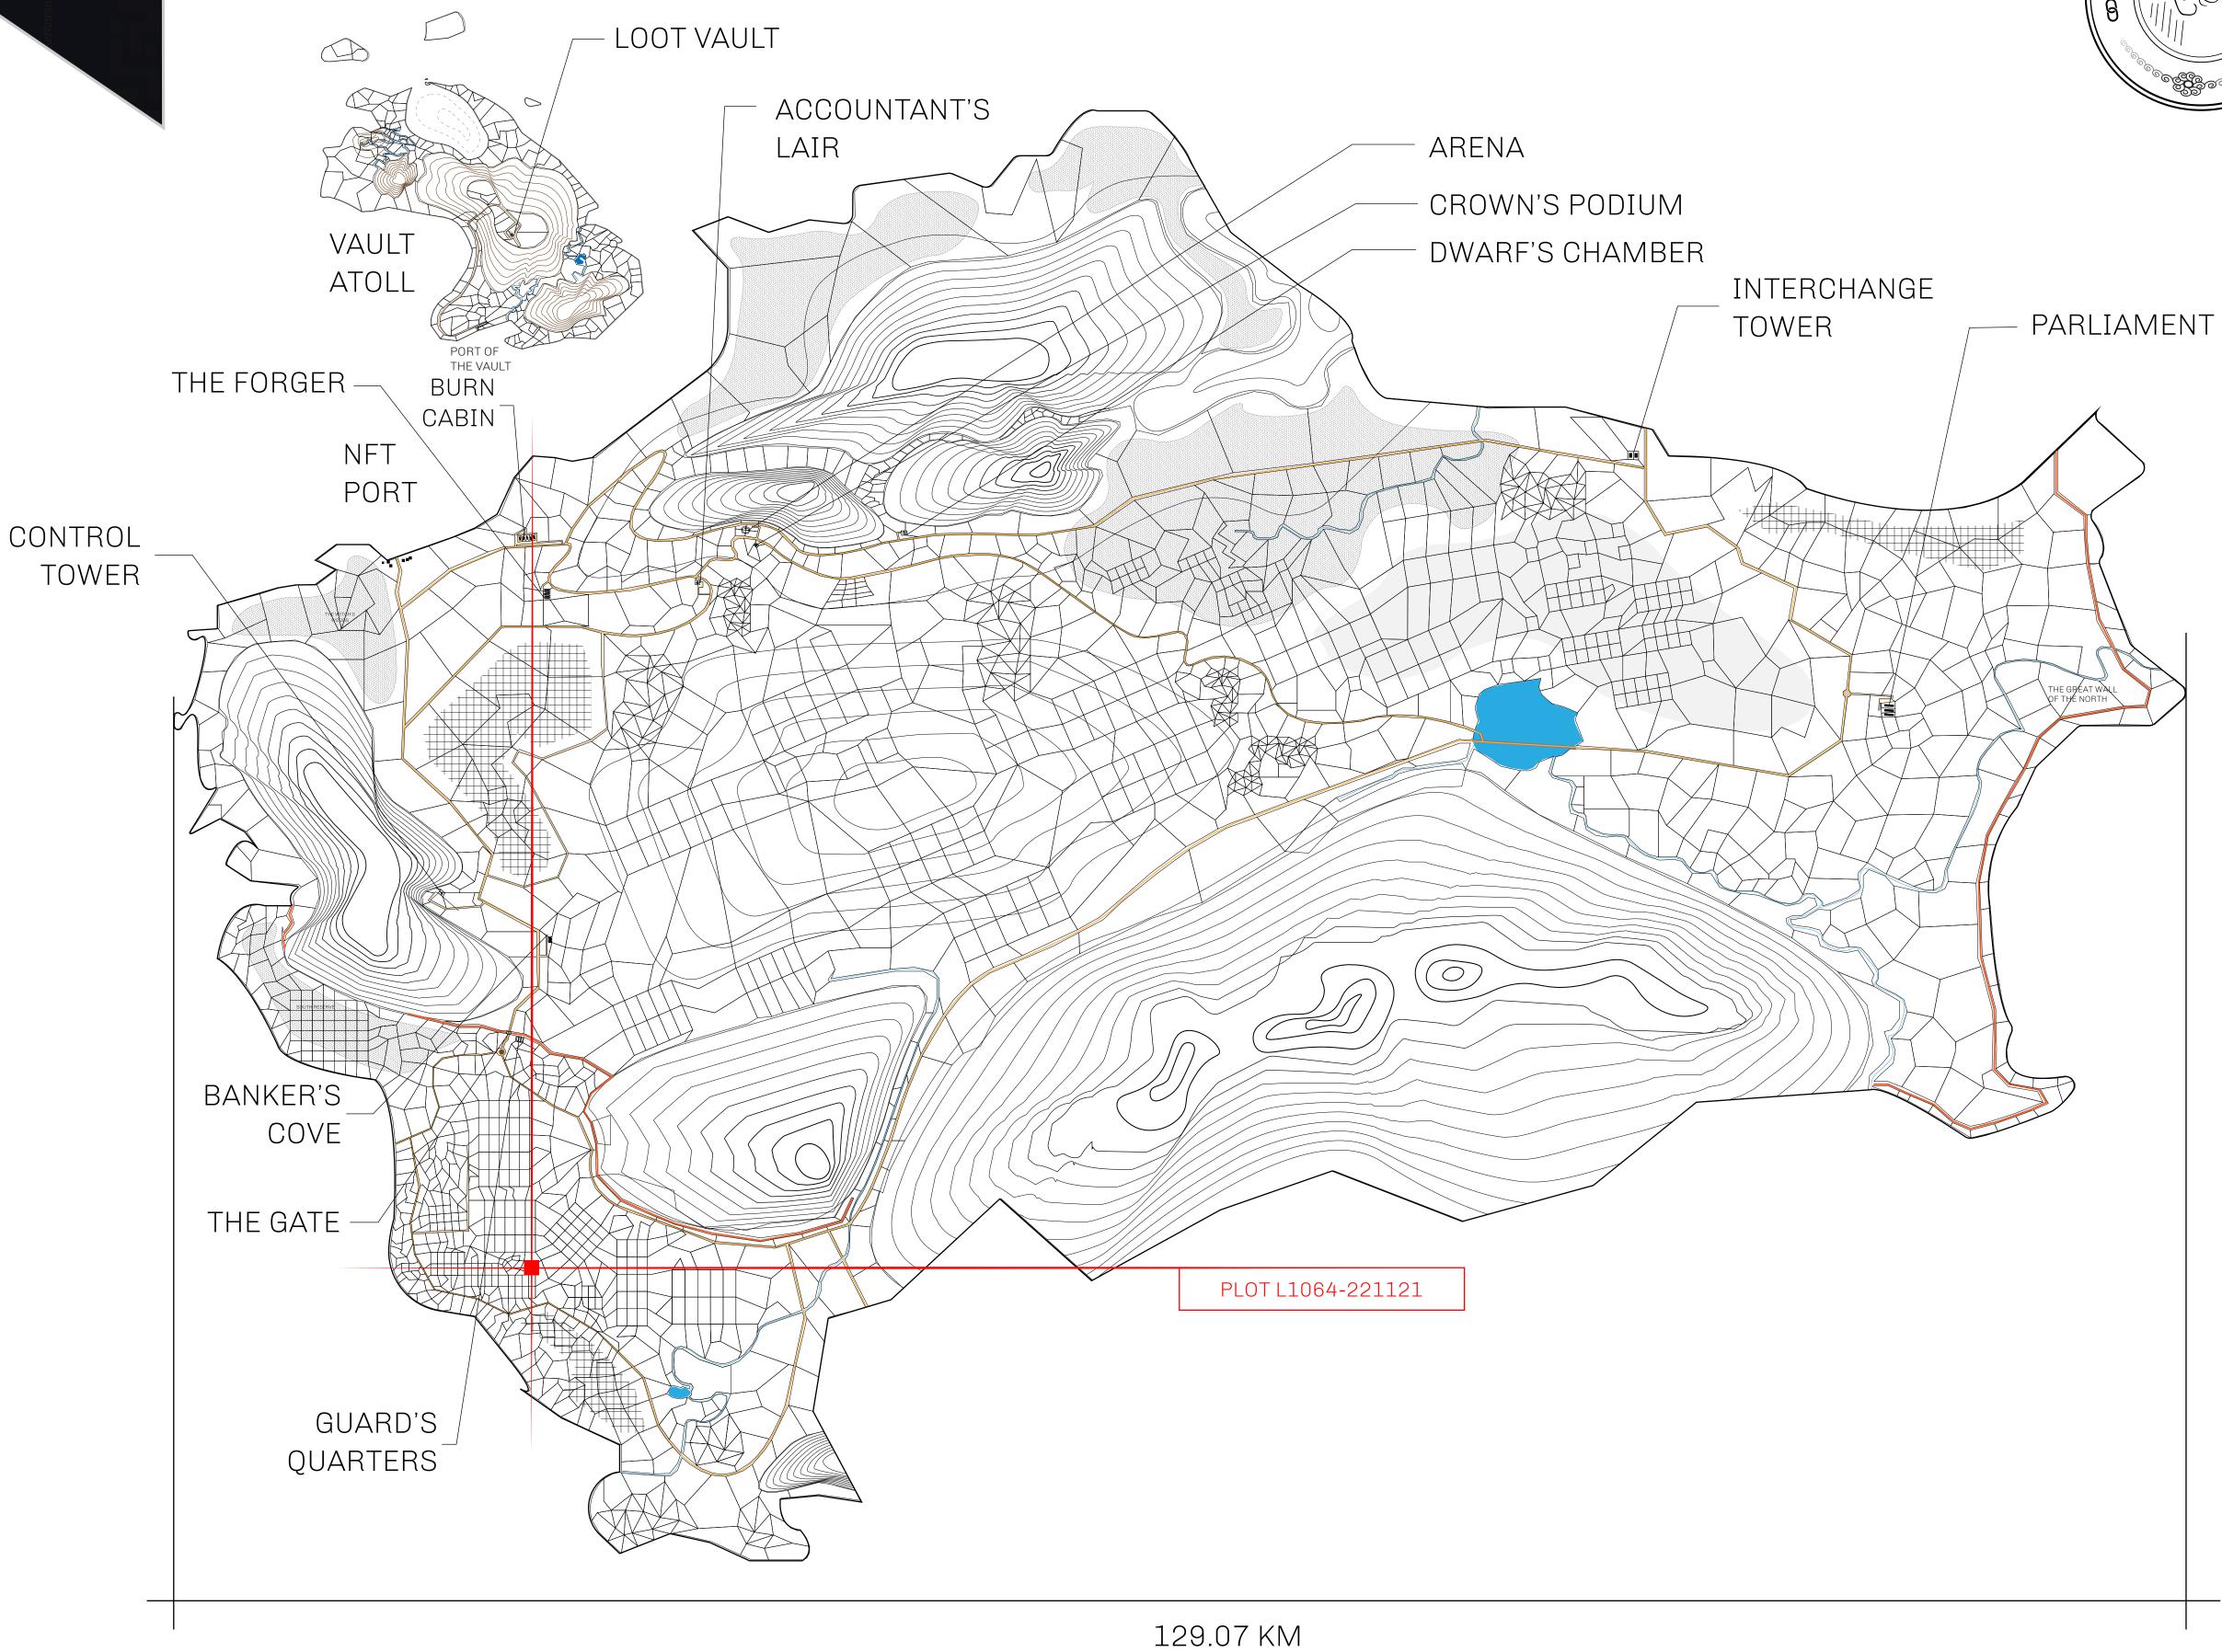

## GEOGRAPHY

COASTLINE 462.64 KM (287.47 MILES)

BORDERS OCEAN, ROYAUME DE SATOSHI, X BY SL & TERRITORIO LTT ST

HIGHEST POINT MOUNT ARES +8120 M

LOWEST POINT NFT PORT 0 M

PLOTS 2284 SCALE 1:50000

## H.M. LNFT Land Registry

L1064-221121

TITLE NUMBER

ADMINISTRATIVE AREA

THE GREAT EMPIRE

ISSUED 22 November 2021

SCALE **1/50000** 

OWNER ENTITLEMENT

Type W-GE: Share of 0.3% of all BUN sales based on number of NFT Stories minted (rewarded in Credits); Mint 4 NFT Stories