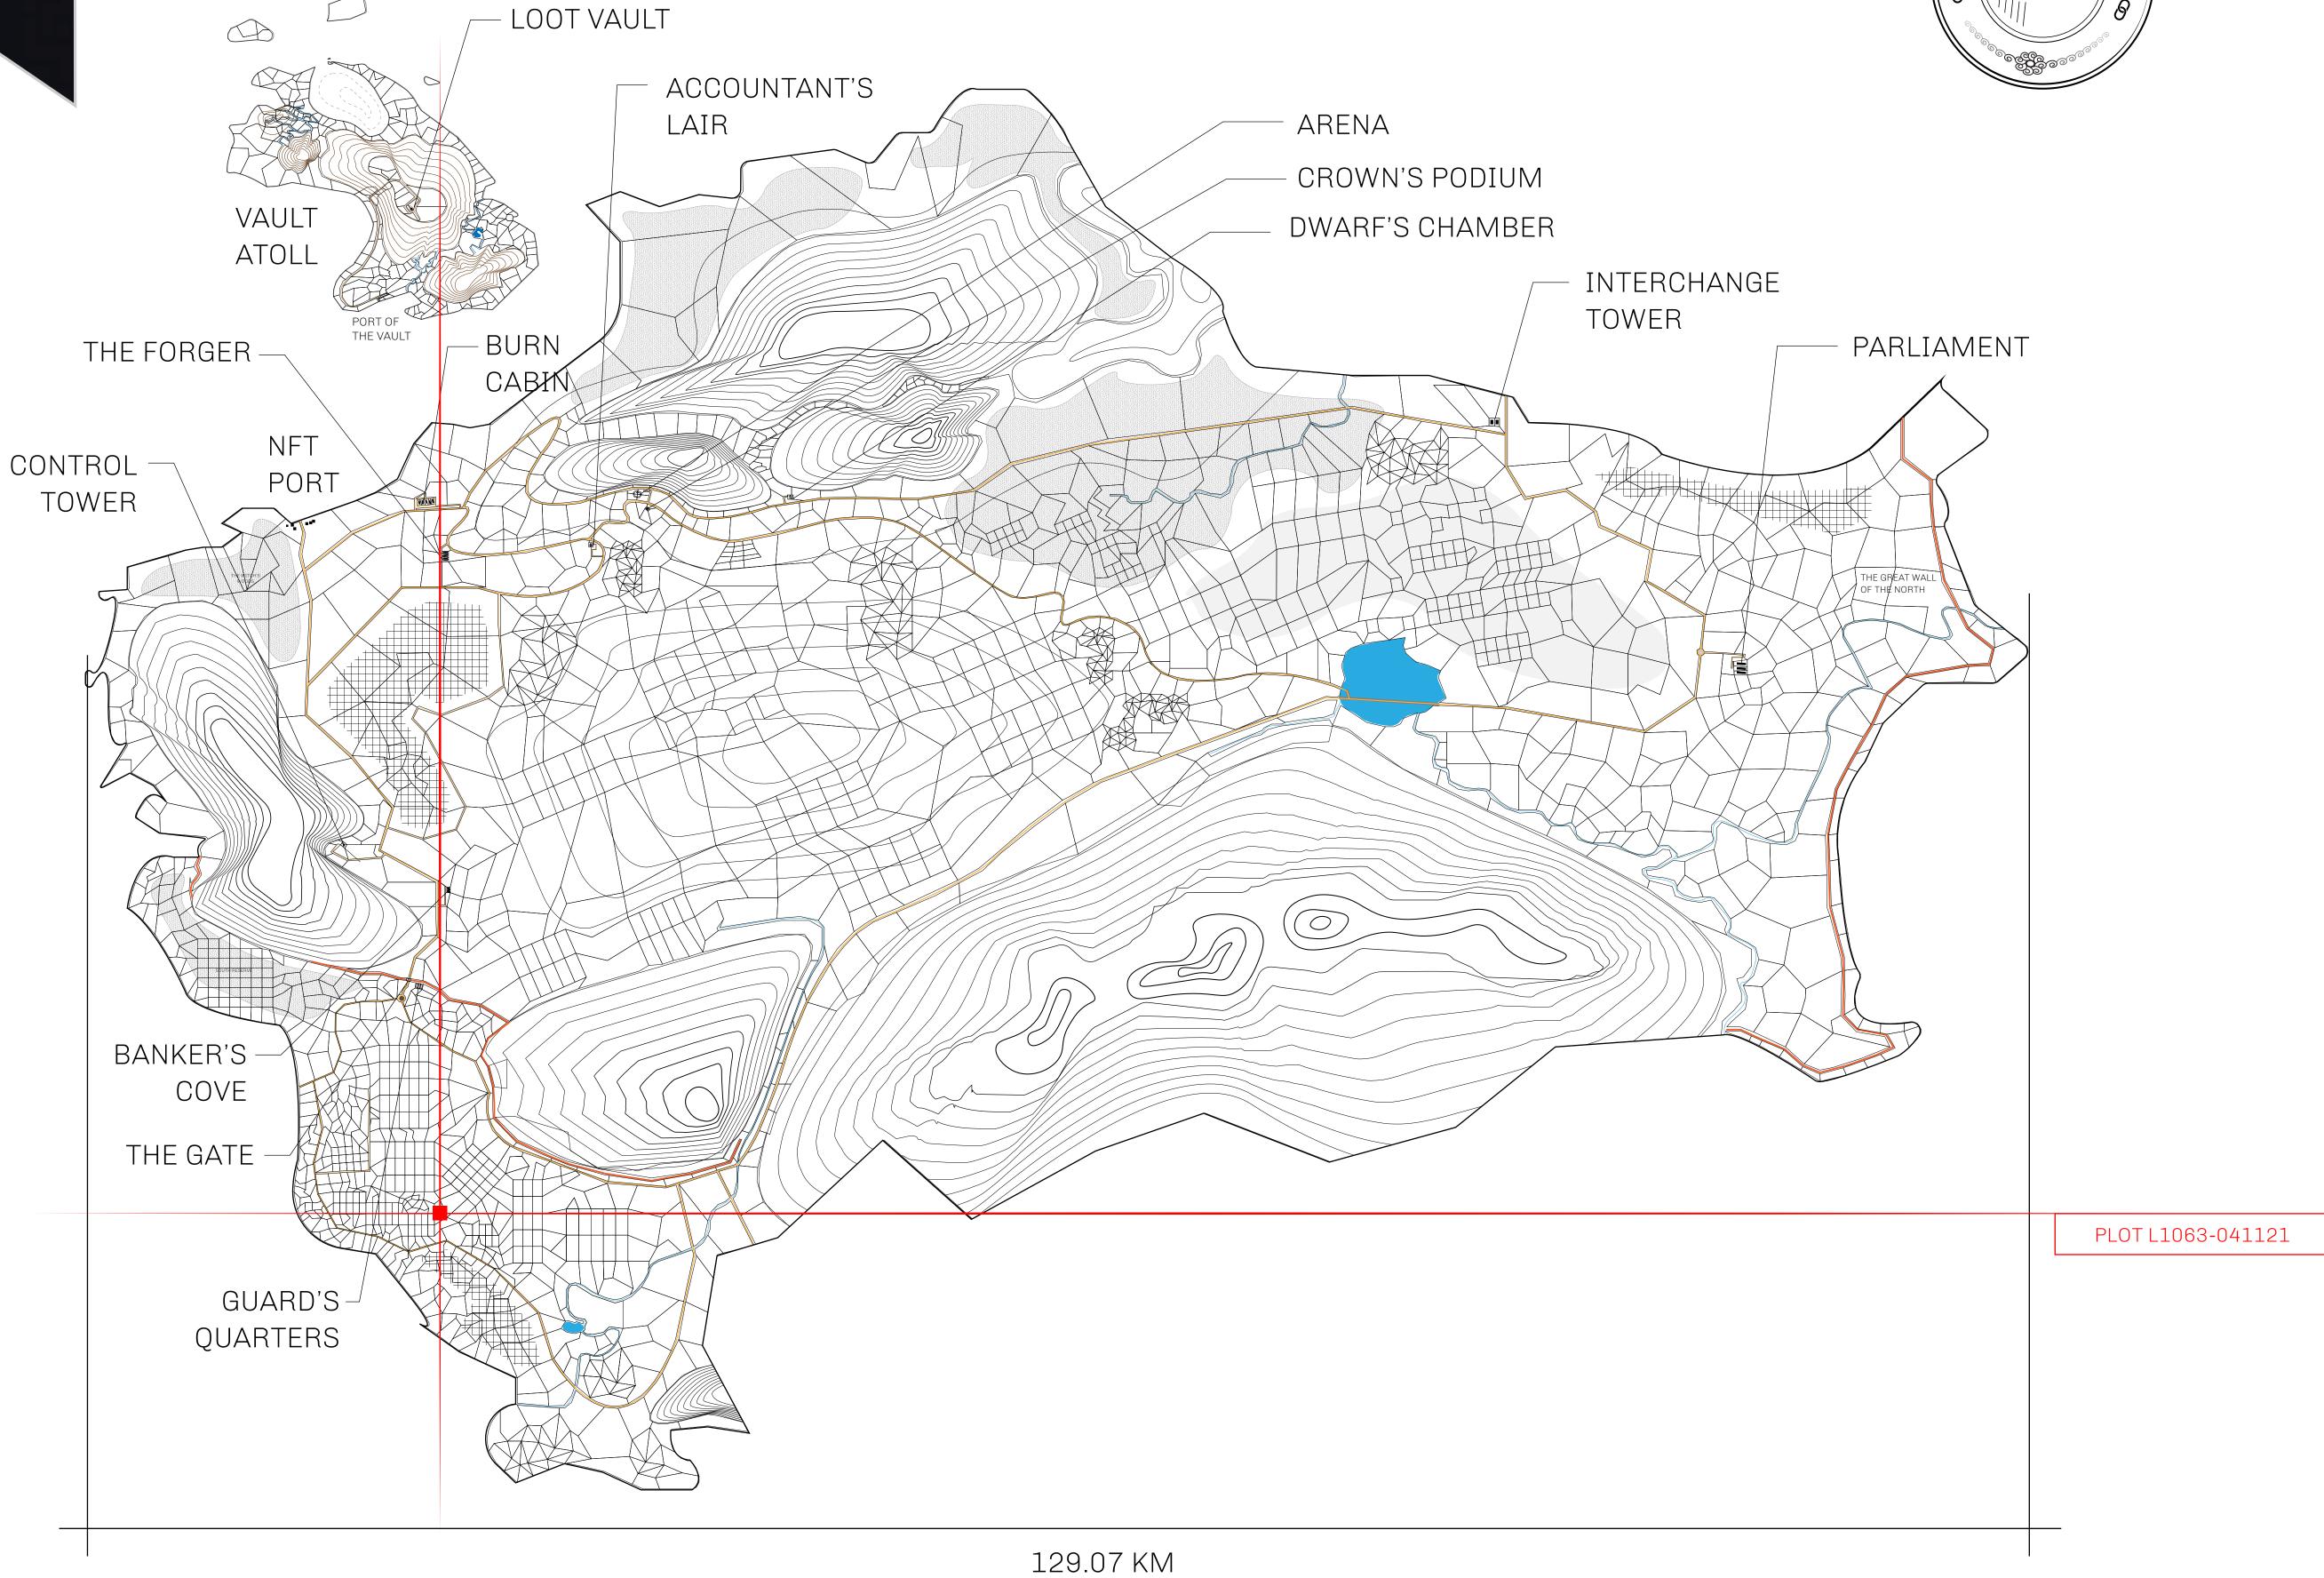

## HER MAJESTY'S GATED WORLD

The largest surface area of all of the realms, the great empire is the most populous country and second only as economic powerhouse to X by SL. Within its borders, the parliament sits, banks issue BUN, LTT, and USDC credits, auctions happen in the arena, NFTs are minted and custodied, in addition to containing other commercial activities. Following the last war, border controls are tight and only persons invited can come in.

## GEOGRAPHY

COASTLINE 462.64 KM (287.47 MILES)

BORDERS OCEAN, ROYAUME DE SATOSHI, X BY SL & TERRITORIO LTT ST

HIGHEST POINT MOUNT ARES +8120 M

LOWEST POINT NFT PORT 0 M

PLOTS 2284 SCALE 1:50000