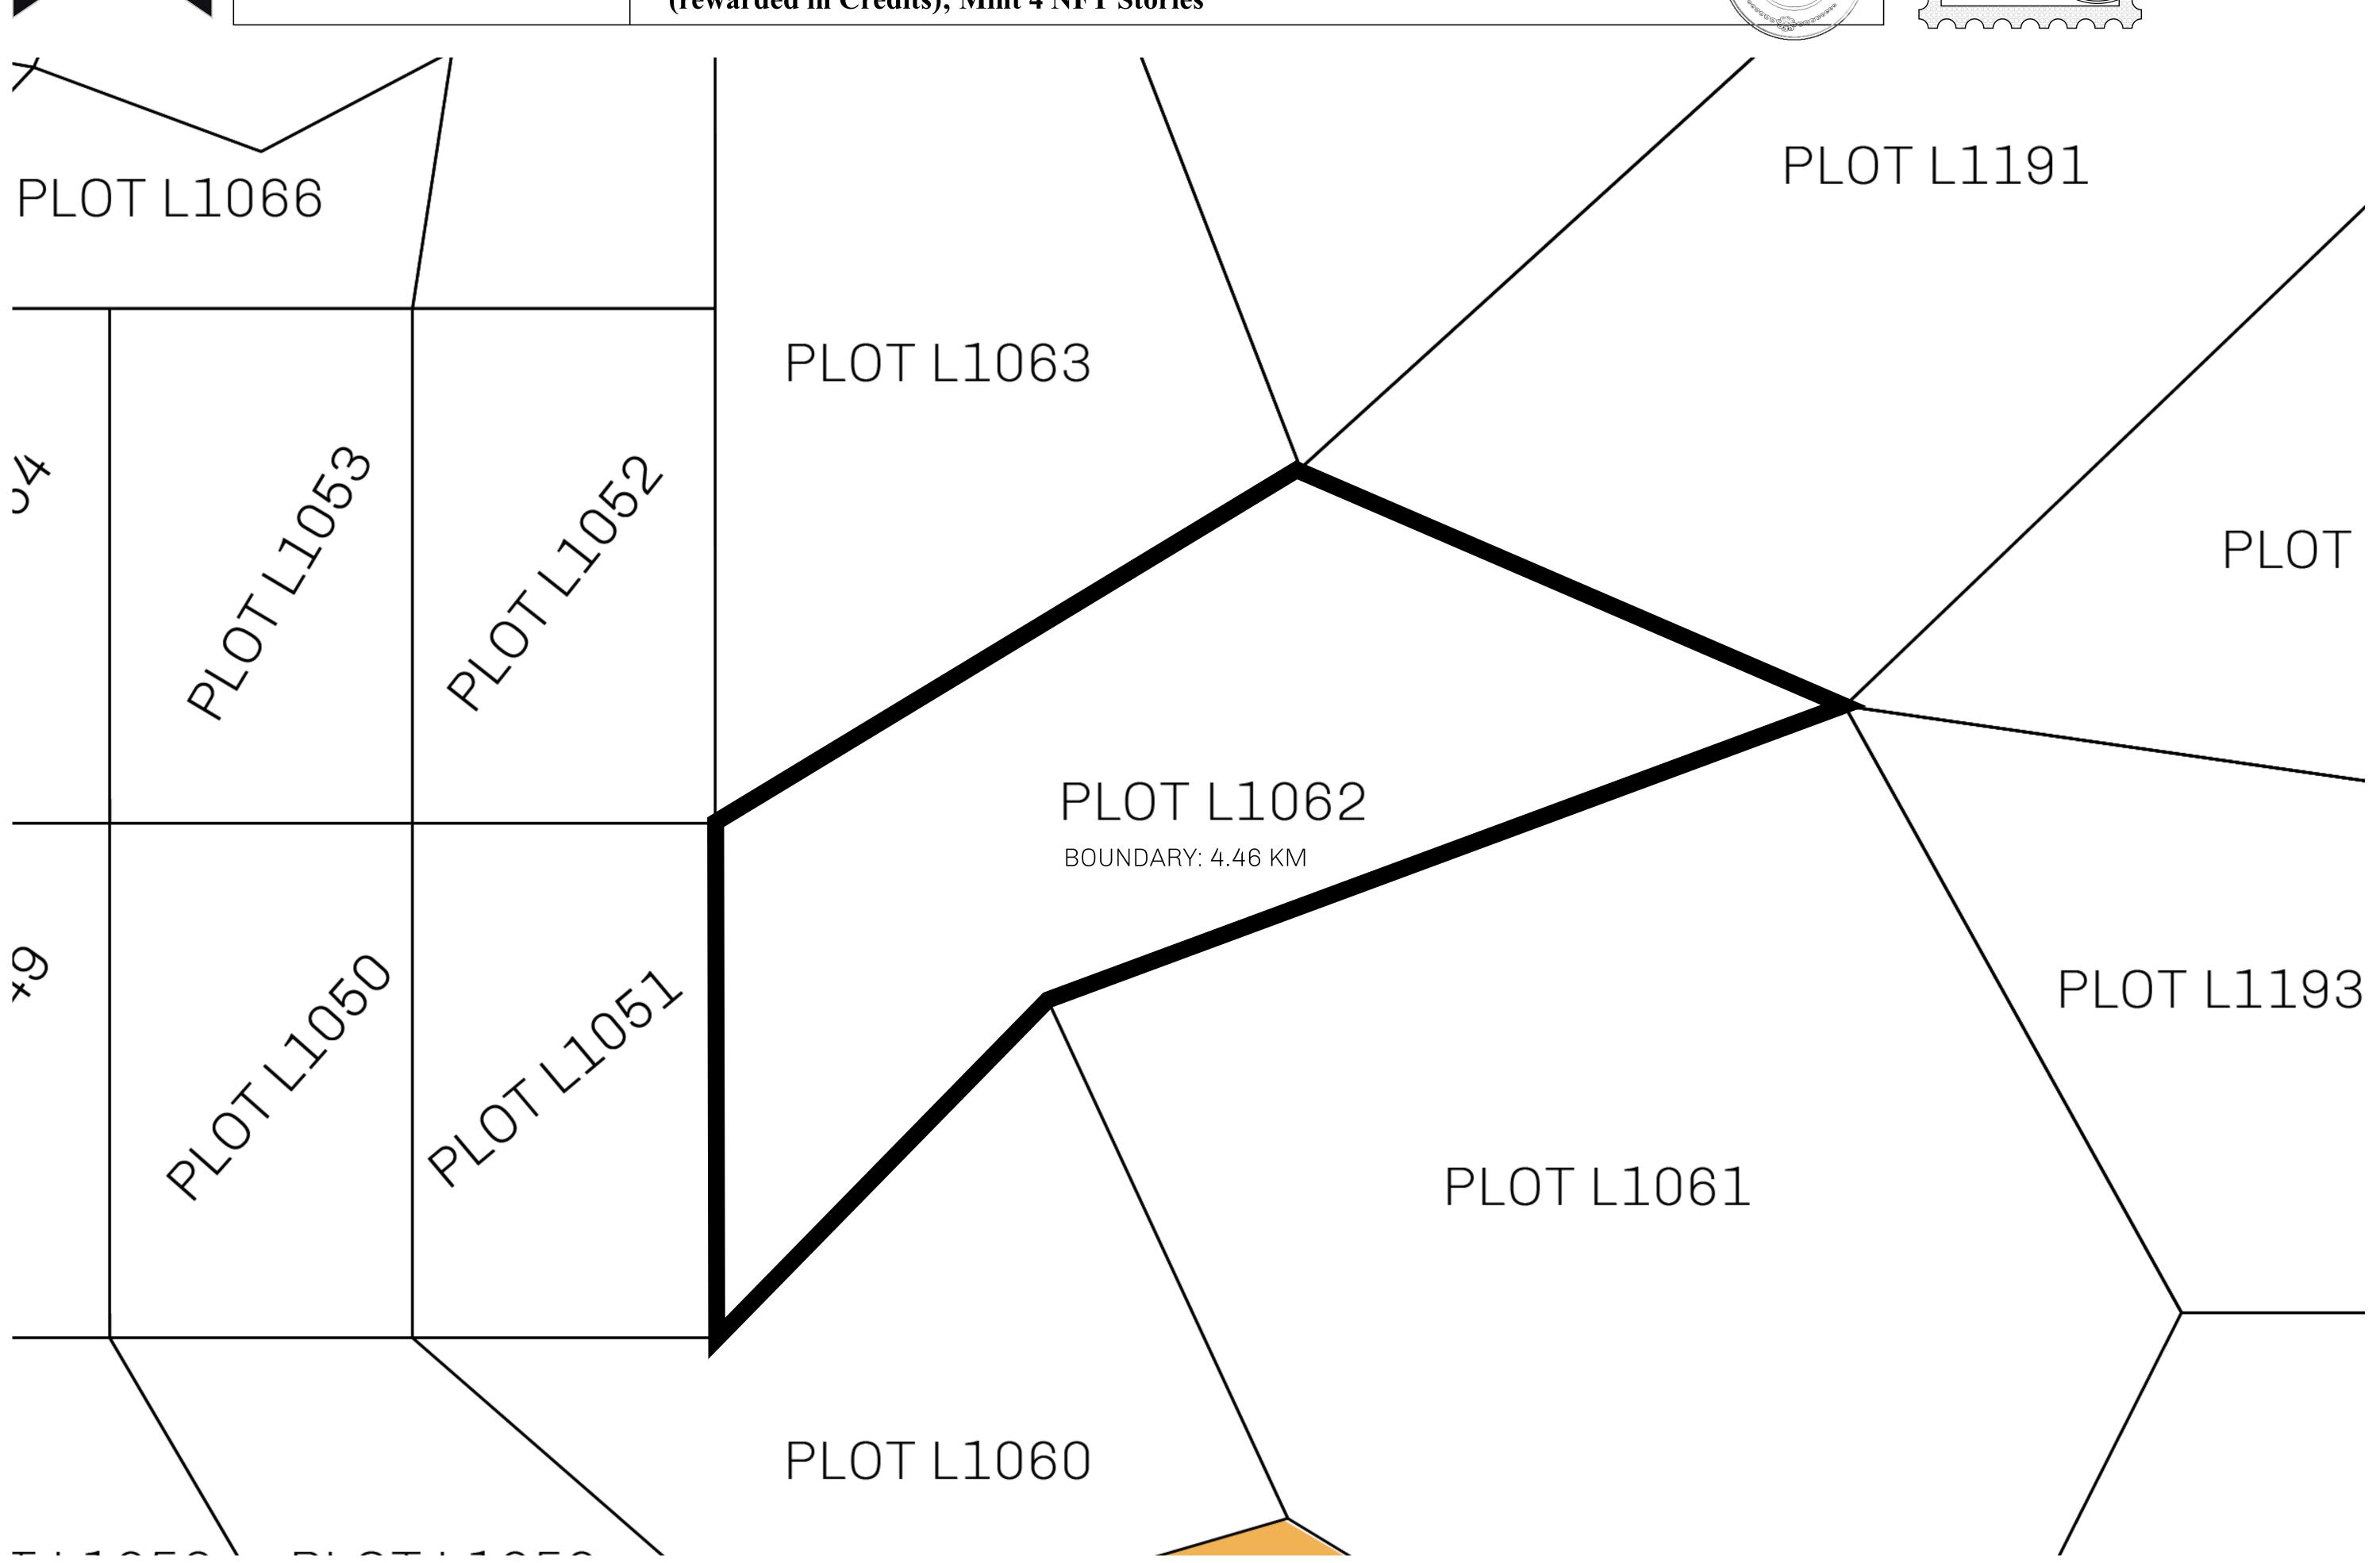

## H.M. LNFT Land Registry

L1062-041021

TITLE NUMBER

ADMINISTRATIVE AREA

THE GREAT EMPIRE

OWNER ENTITLEMENT

(rewarded in Credits); Mint 4 NFT Stories

b. SCALE 1/50000 ISSUED **04 October 2021** Type W-GE: Share of 0.3% of all BUN sales based on number of NFT Stories minted