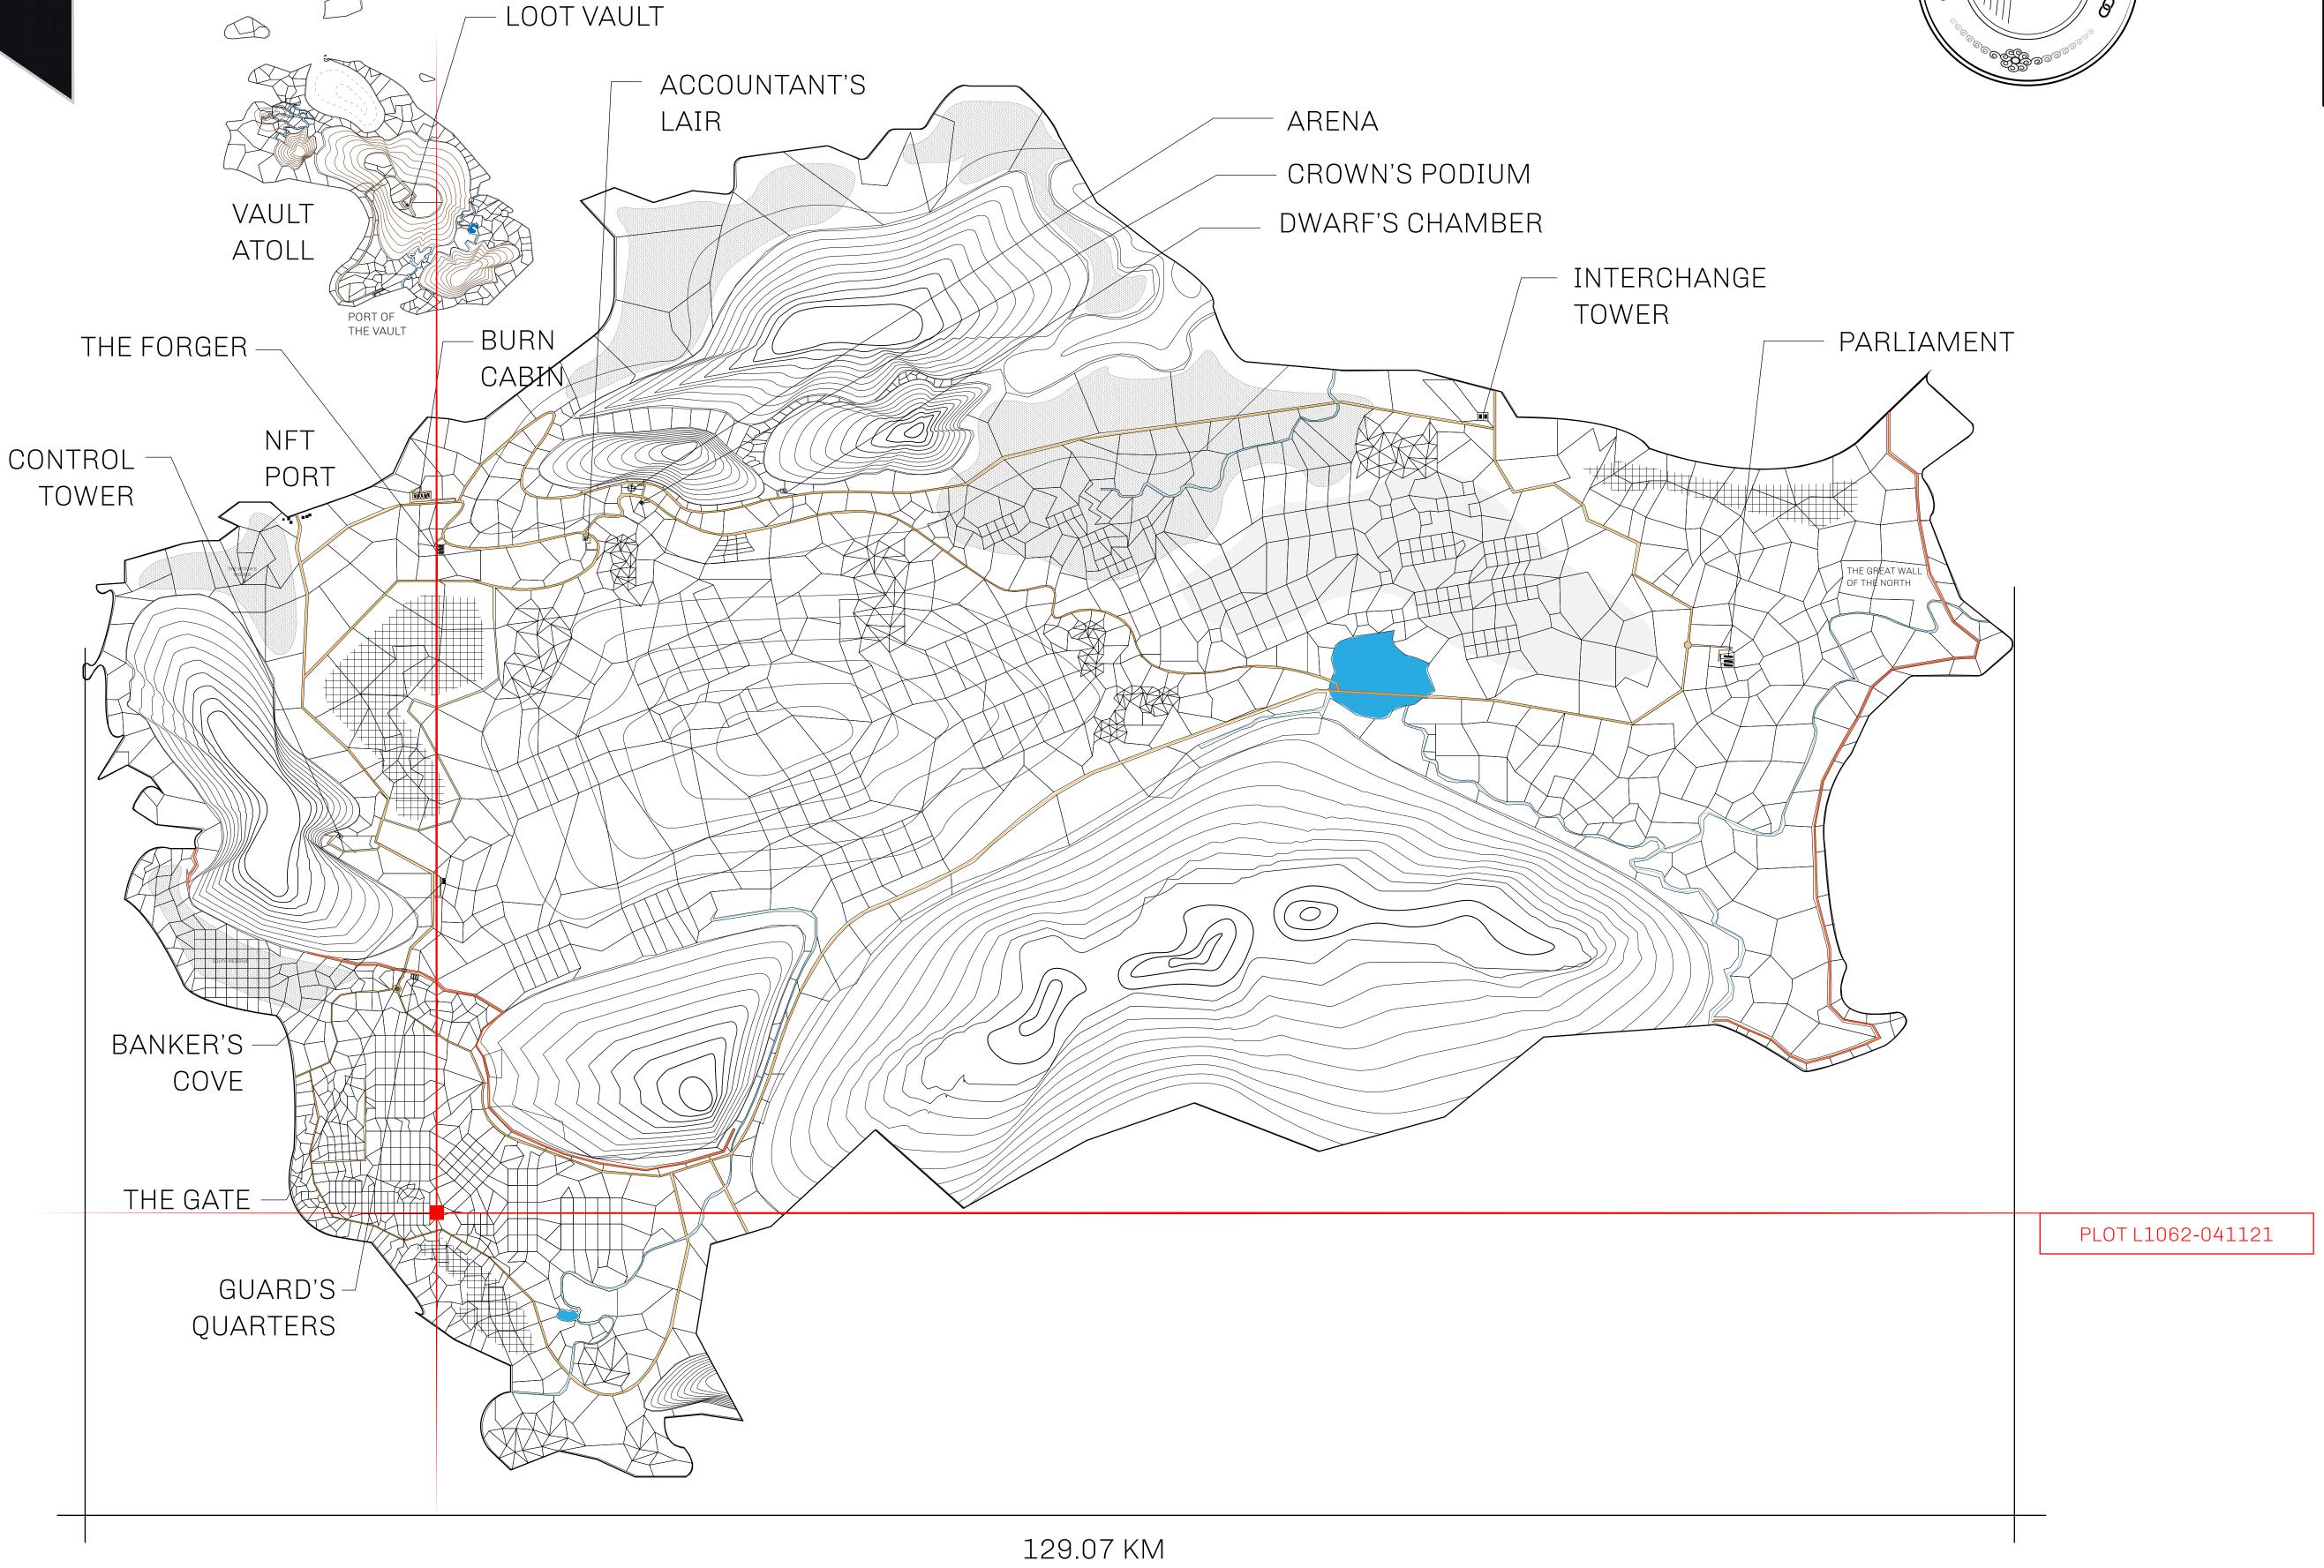

## HER MAJESTY'S GATED WORLD

The largest surface area of all of the realms, the great empire is the most populous country and second only as economic powerhouse to X by SL. Within its borders, the parliament sits, banks issue BUN, LTT, and USDC credits, auctions happen in the arena, NFTs are minted and custodied, in addition to containing other commercial activities. Following the last war, border controls are tight and only persons invited can come in.

## GEOGRAPHY

COASTLINE 462.64 KM (287.47 MILES)

BORDERS OCEAN, ROYAUME DE SATOSHI, X BY SL & TERRITORIO LTT ST

HIGHEST POINT MOUNT ARES +8120 M

LOWEST POINT NFT PORT 0 M

PLOTS 2284 SCALE 1:50000