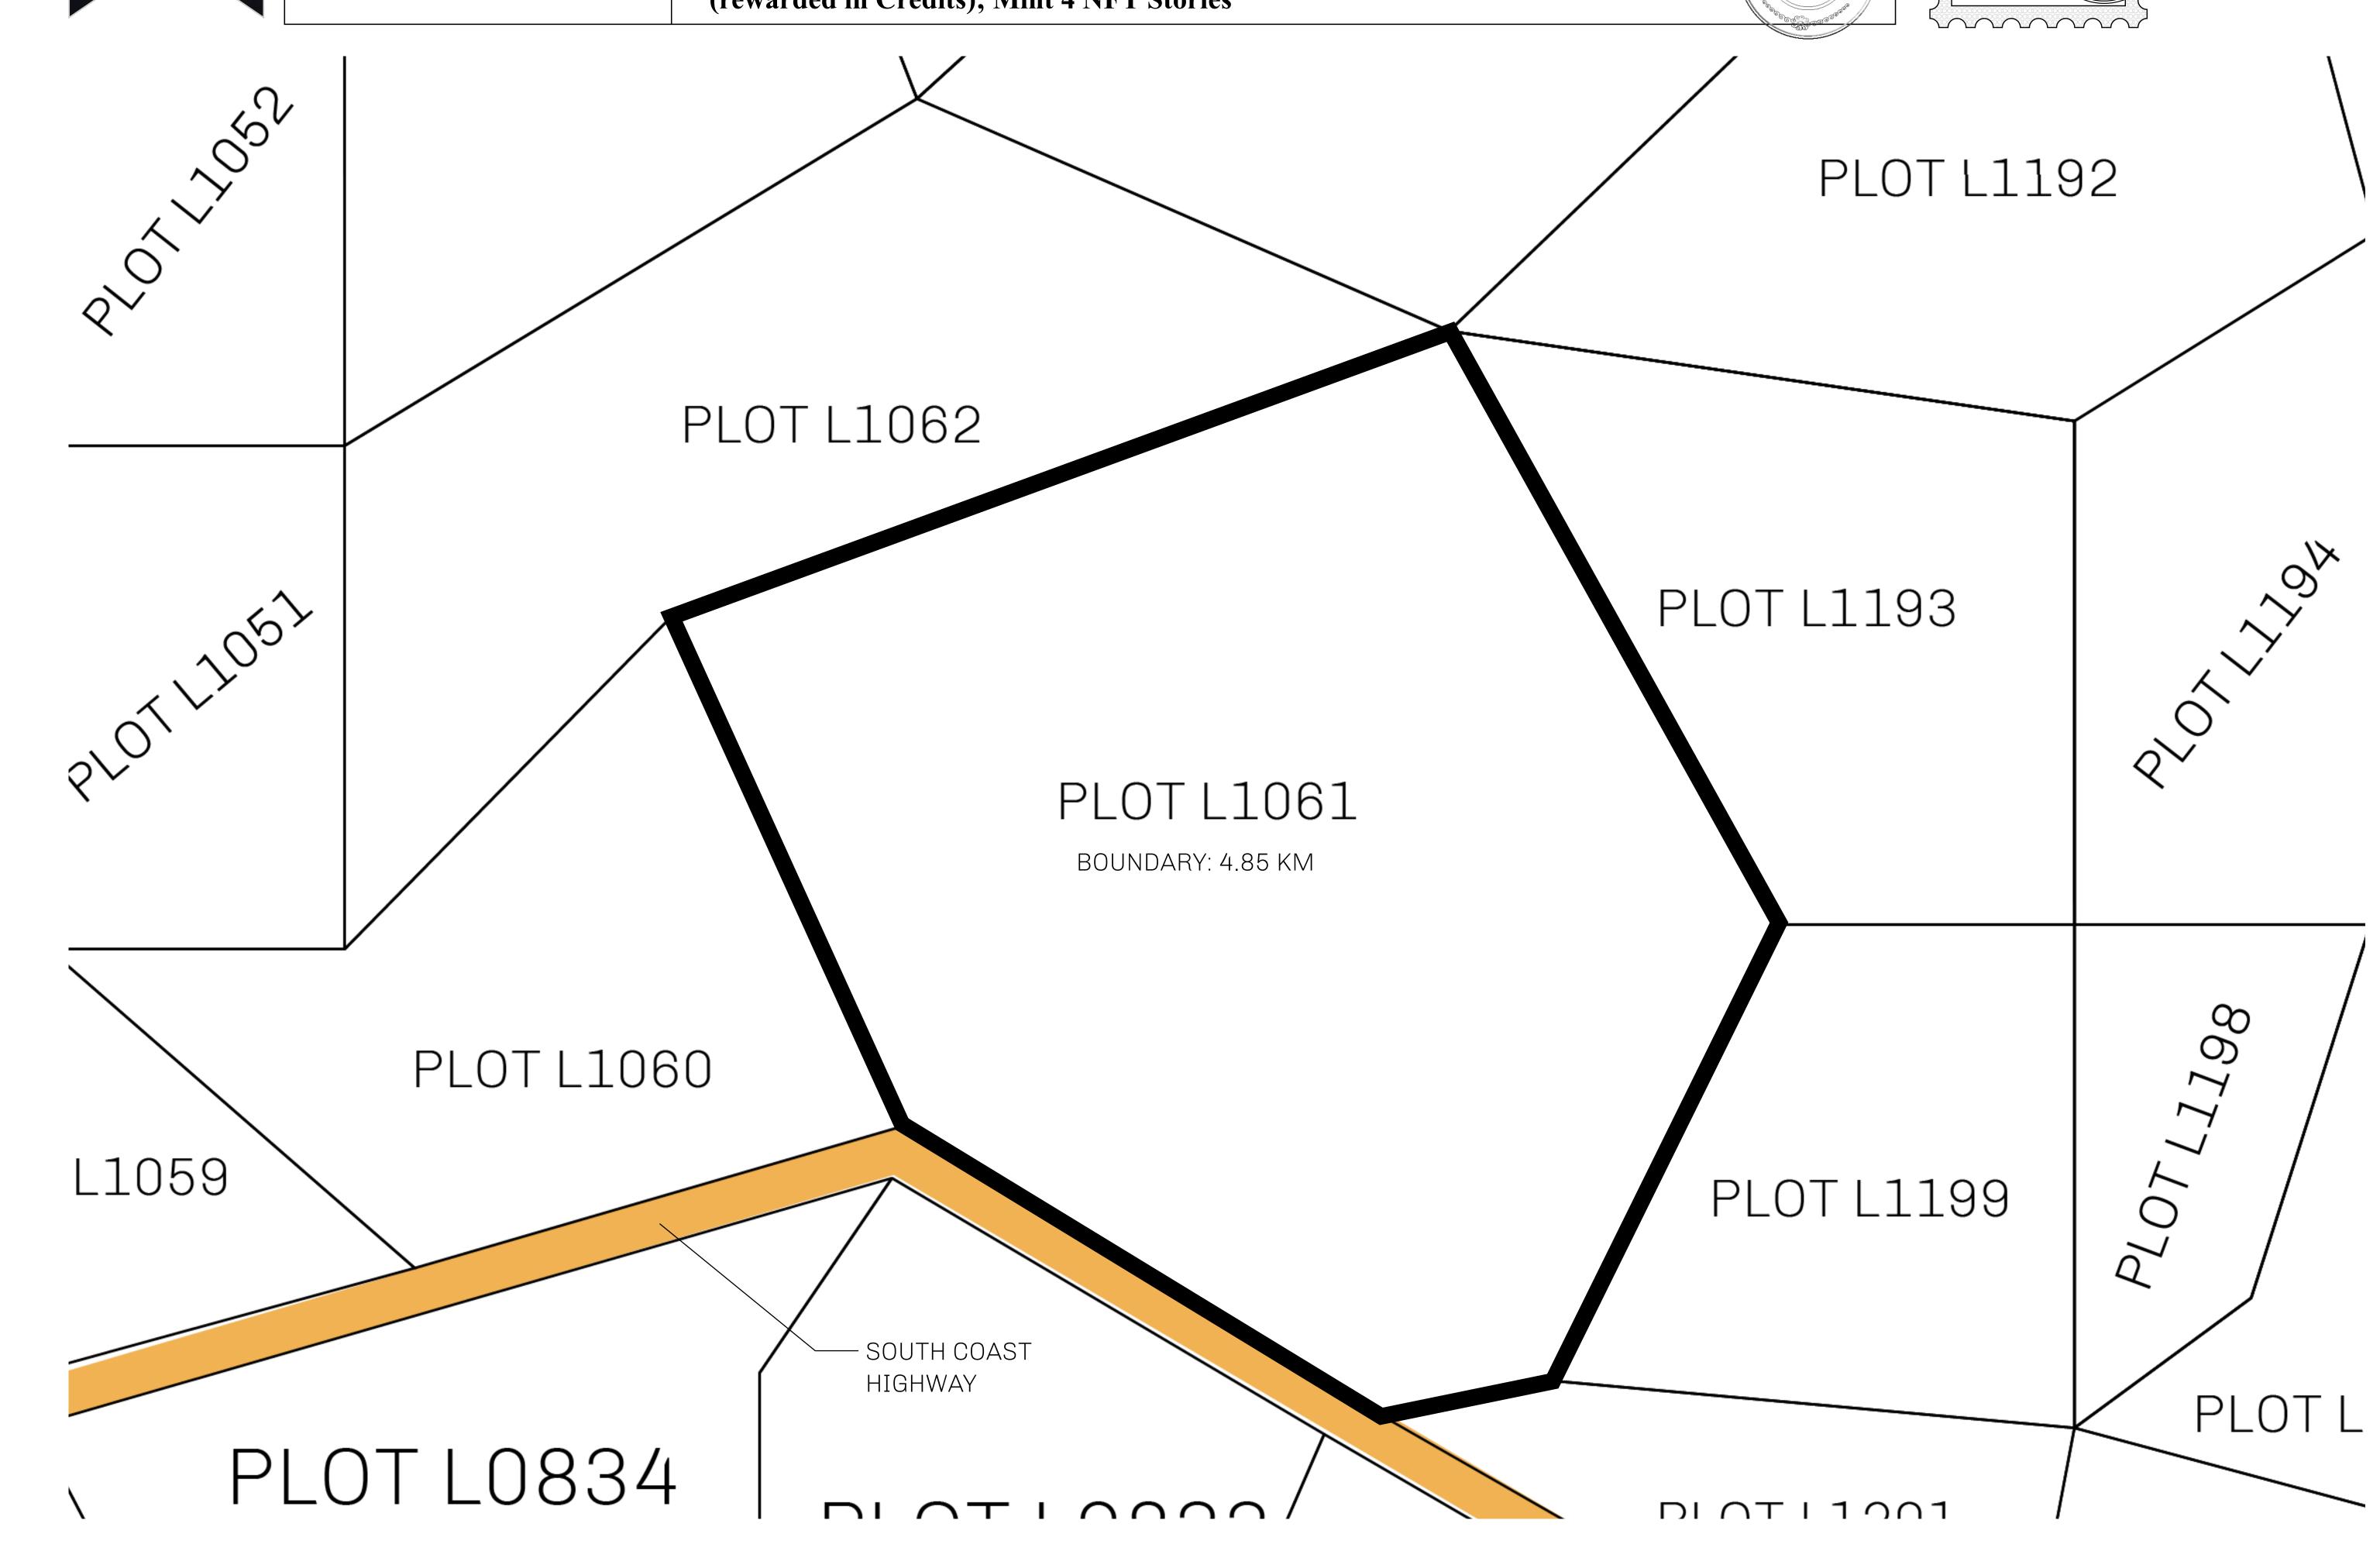

## H.M. LNFT Land Registry

L1061-041021

TITLE NUMBER

ADMINISTRATIVE AREA

THE GREAT EMPIRE

ISSUED **04 October 2021** 

SCALE 1/50000

OWNER ENTITLEMENT

Type W-GE: Share of 0.3% of all BUN sales based on number of NFT Stories minted

(rewarded in Credits); Mint 4 NFT Stories