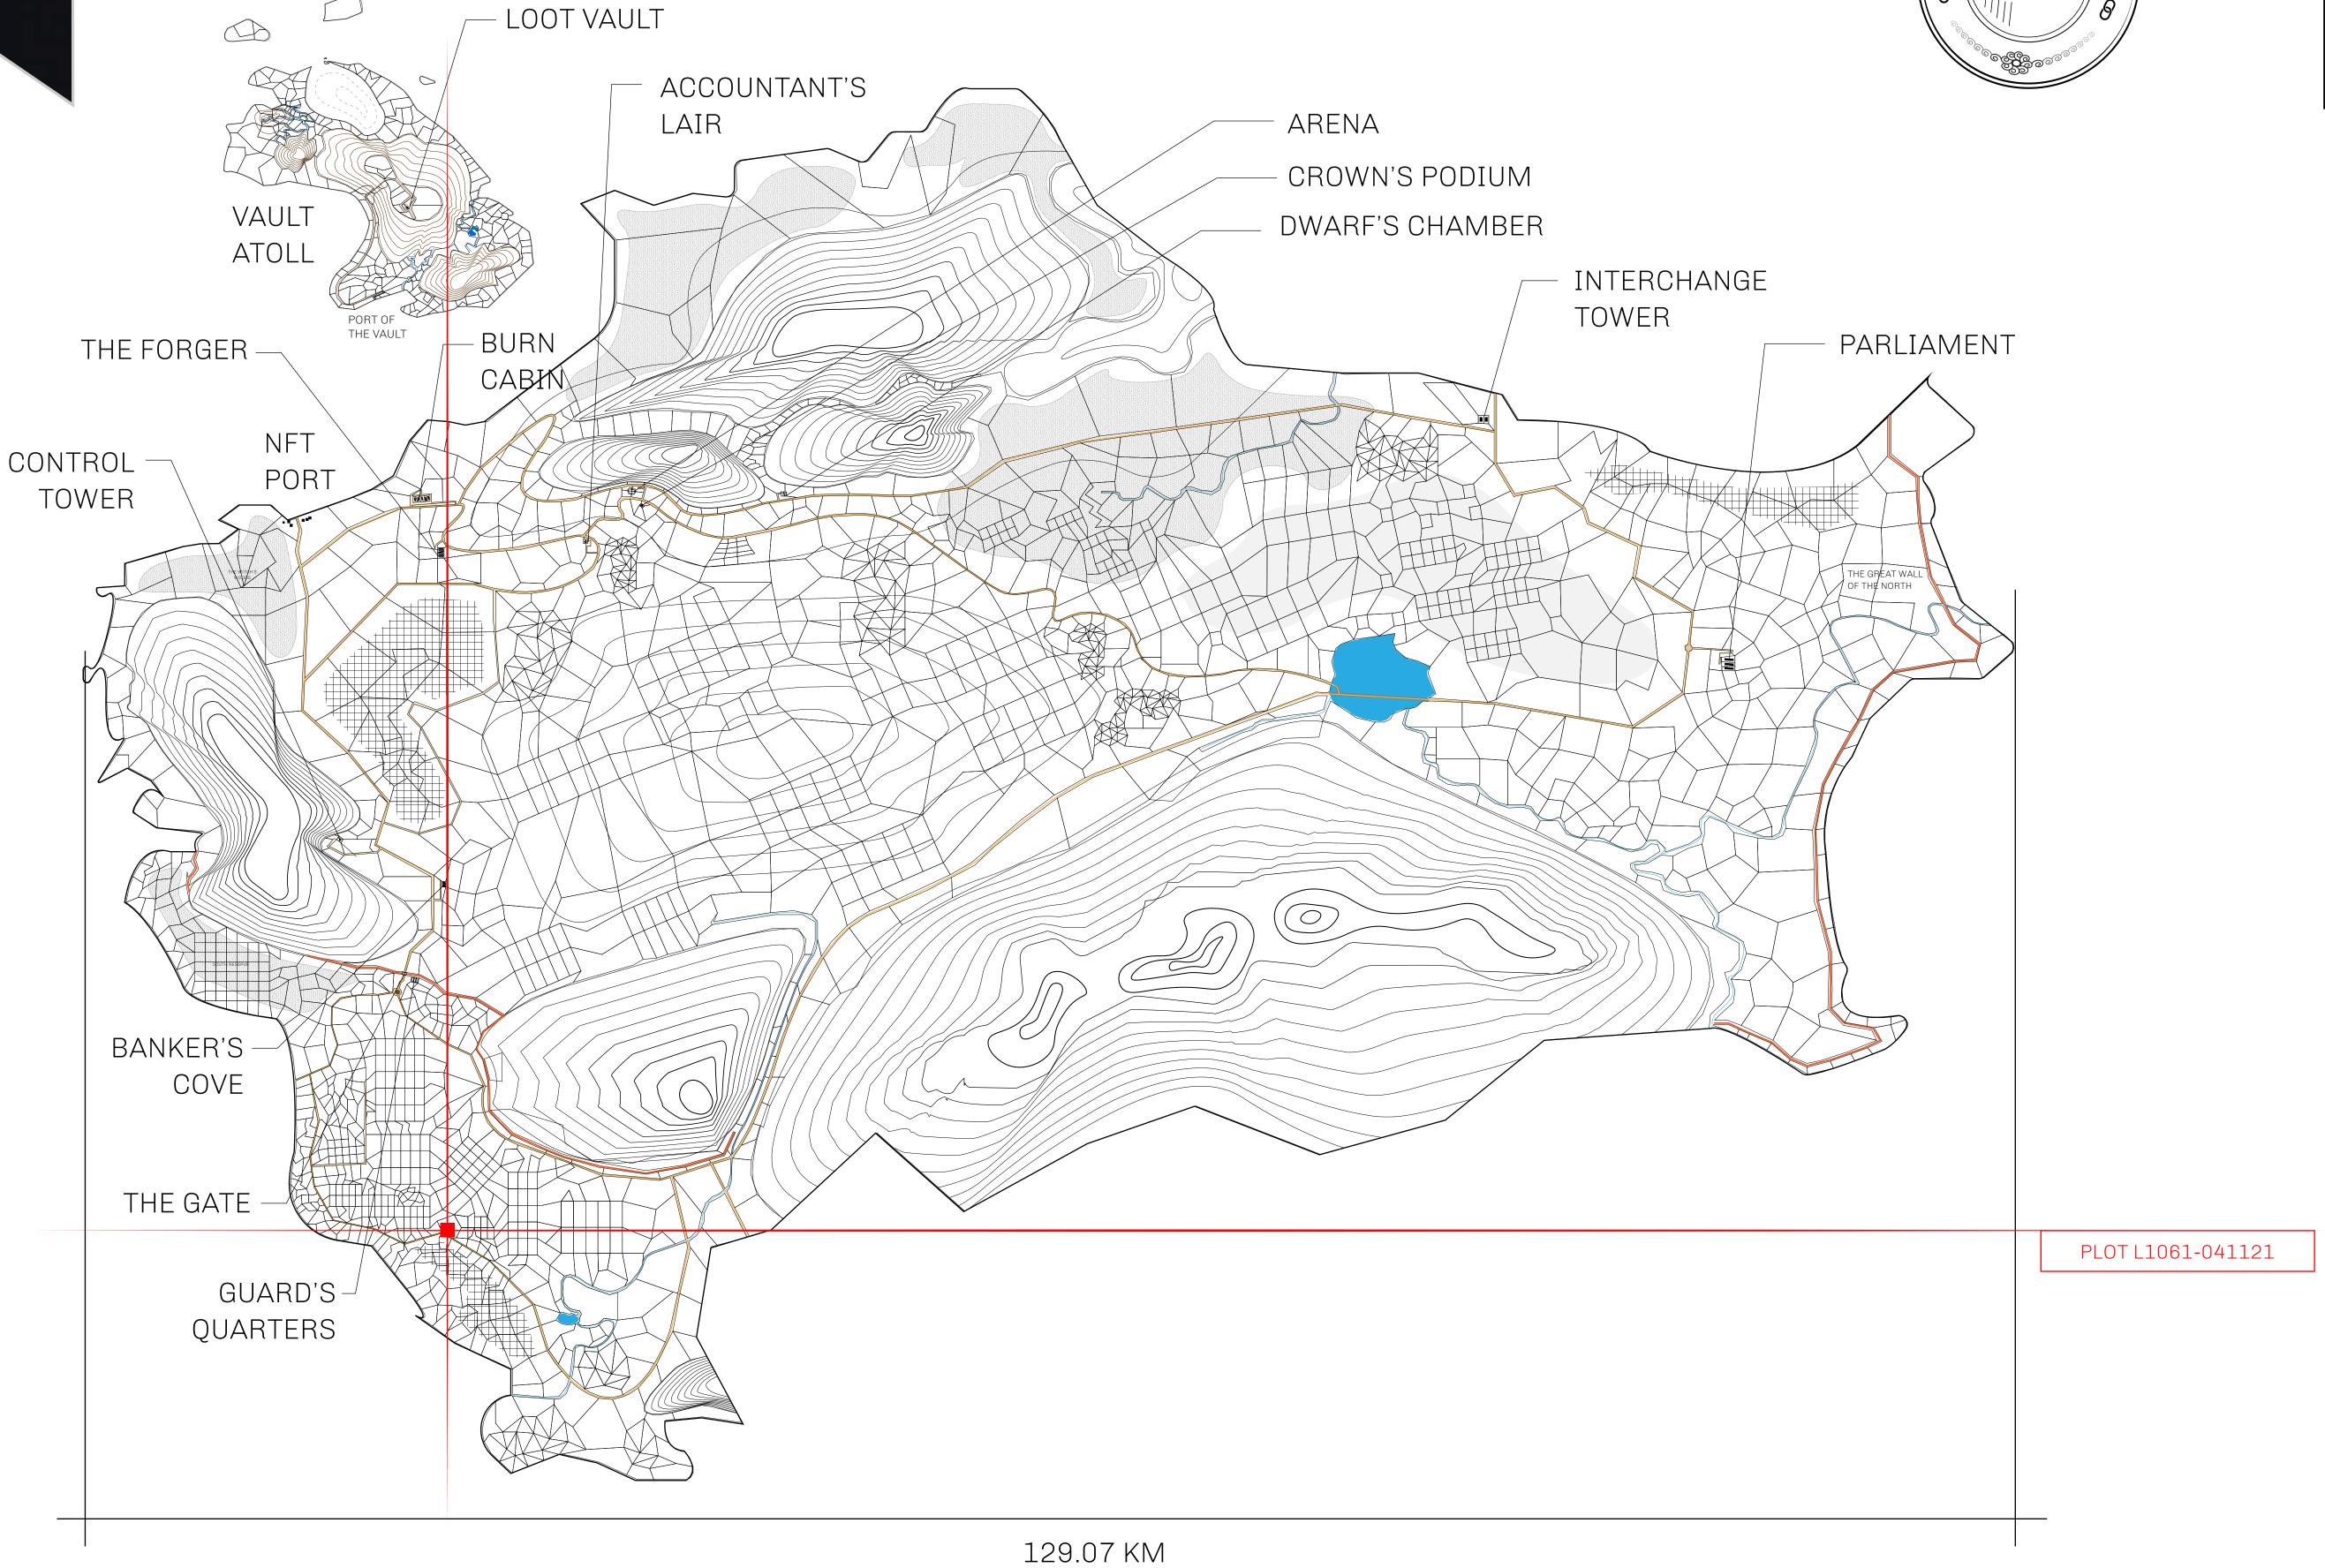

## HER MAJESTY'S GATED WORLD

The largest surface area of all of the realms, the great empire is the most populous country and second only as economic powerhouse to X by SL. Within its borders, the parliament sits, banks issue BUN, LTT, and USDC credits, auctions happen in the arena, NFTs are minted and custodied, in addition to containing other commercial activities. Following the last war, border controls are tight and only persons invited can come in.

## GEOGRAPHY

COASTLINE 462.64 KM (287.47 MILES)

BORDERS OCEAN, ROYAUME DE SATOSHI, X BY SL & TERRITORIO LTT ST

HIGHEST POINT MOUNT ARES +8120 M

LOWEST POINT NFT PORT 0 M

PLOTS 2284 SCALE 1:50000

## H.M. LNFT Land Registry

L1061-041021

TITLE NUMBER

ADMINISTRATIVE AREA

THE GREAT EMPIRE

ISSUED **04 October 2021** 

SCALE 1/50000

OWNER ENTITLEMENT