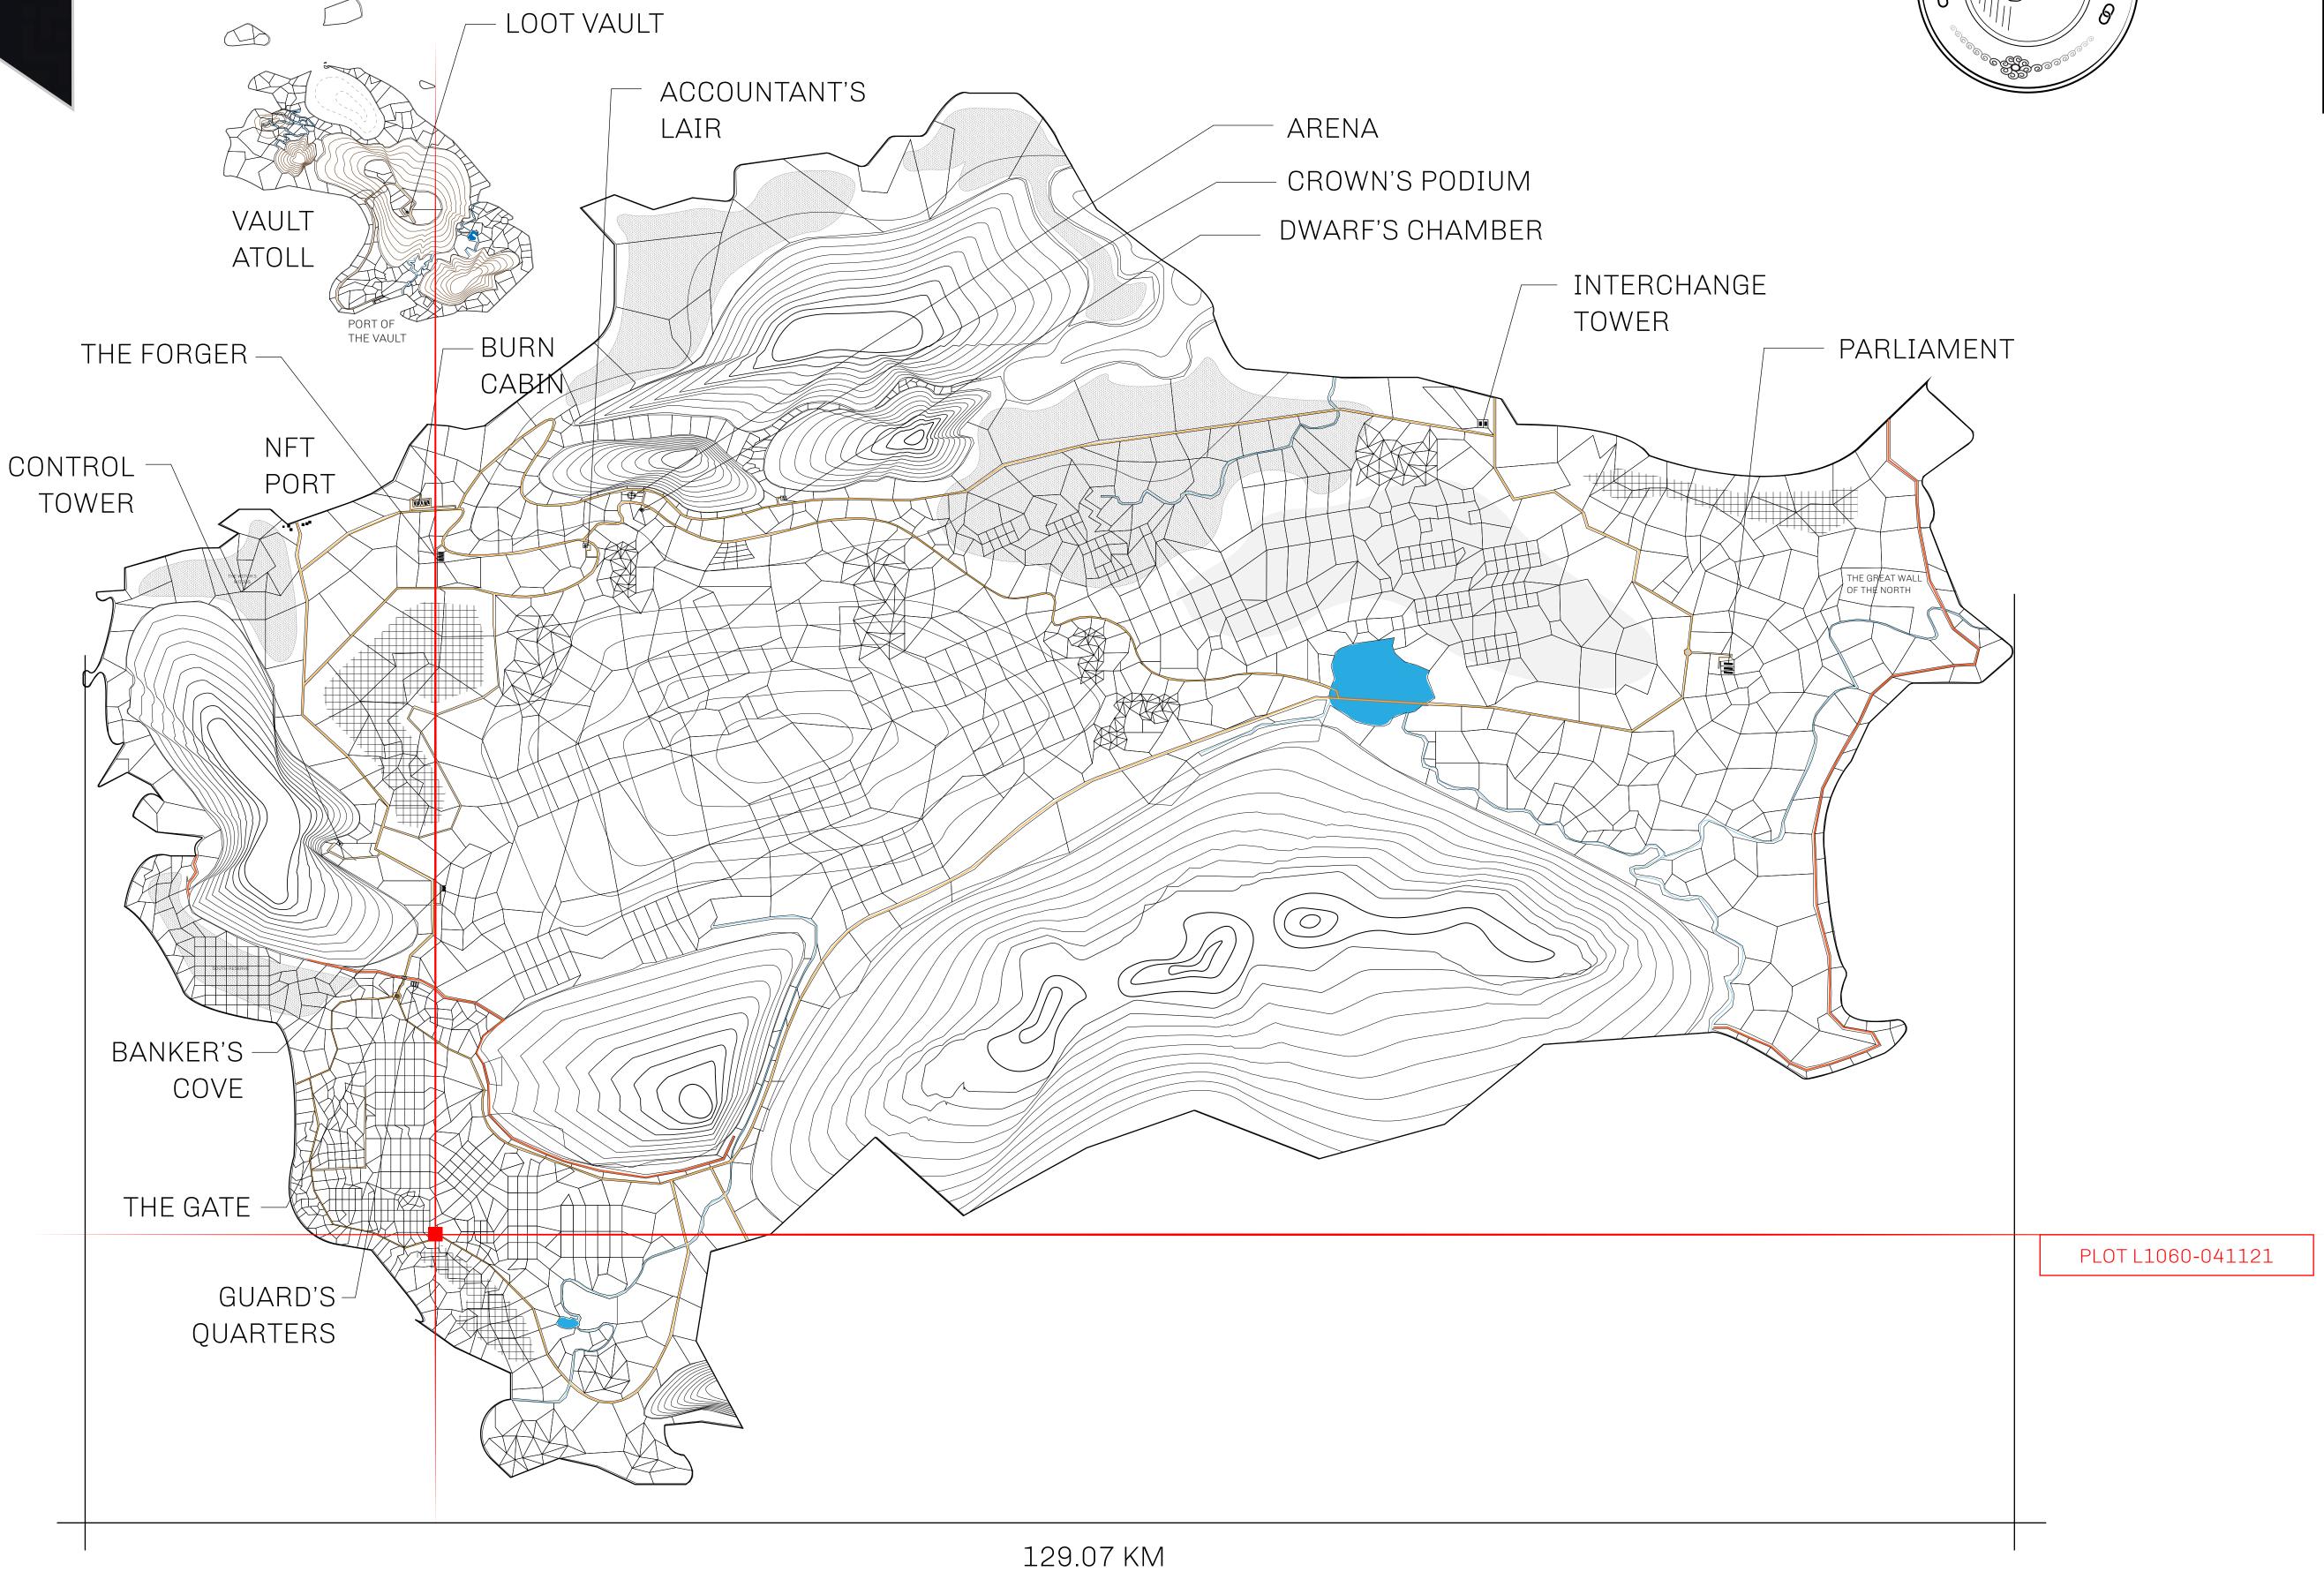

## HER MAJESTY'S GATED WORLD

The largest surface area of all of the realms, the great empire is the most populous country and second only as economic powerhouse to X by SL. Within its borders, the parliament sits, banks issue BUN, LTT, and USDC credits, auctions happen in the arena, NFTs are minted and custodied, in addition to containing other commercial activities. Following the last war, border controls are tight and only persons invited can come in.

## GEOGRAPHY

COASTLINE 462.64 KM (287.47 MILES)

BORDERS OCEAN, ROYAUME DE SATOSHI, X BY SL & TERRITORIO LTT ST

HIGHEST POINT MOUNT ARES +8120 M

LOWEST POINT NFT PORT 0 M

PLOTS 2284 SCALE 1:50000

## H.M. LNFT Land Registry

L1060-041021

TITLE NUMBER

ADMINISTRATIVE AREA

THE GREAT EMPIRE

ISSUED **04 October 2021** 

SCALE 1/50000

OWNER ENTITLEMENT