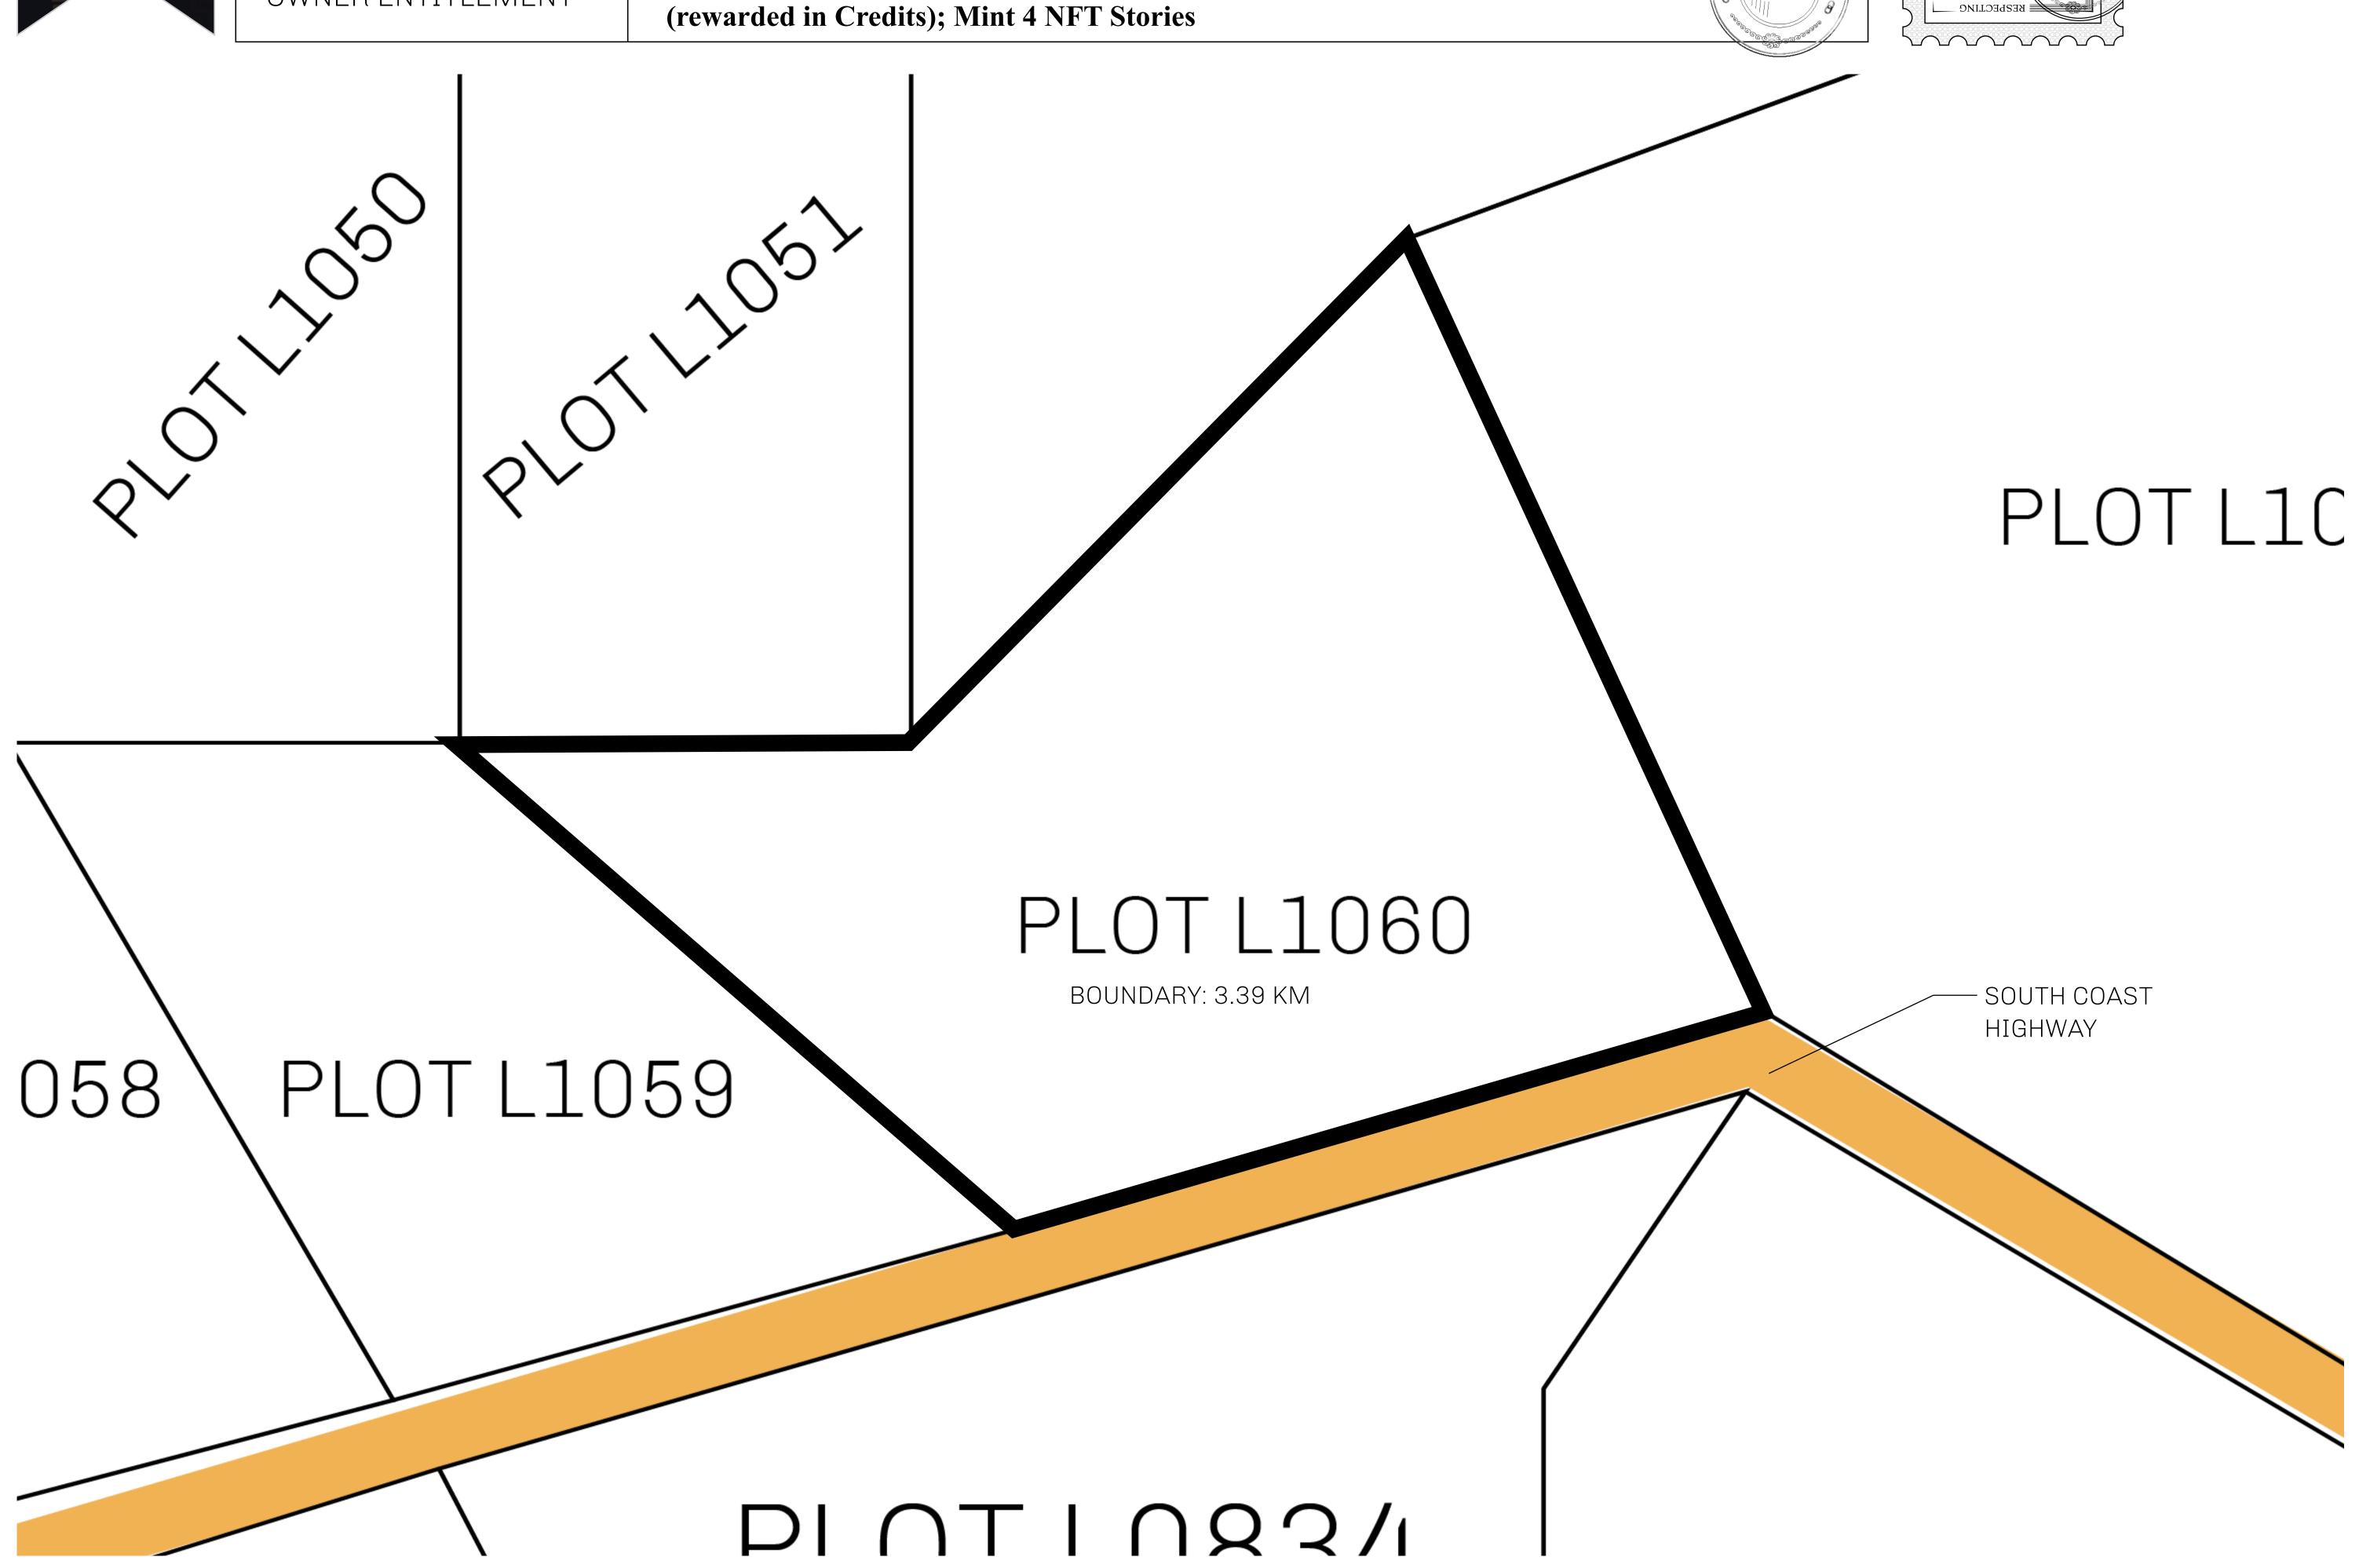

## H.M. LNFT Land Registry

L1060-041021

TITLE NUMBER

ADMINISTRATIVE AREA

THE GREAT EMPIRE

ISSUED **04 October 2021** 

SCALE 1/50000

OWNER ENTITLEMENT

Type W-GE: Share of 0.3% of all BUN sales based on number of NFT Stories minted (rewarded in Credits); Mint 4 NFT Stories