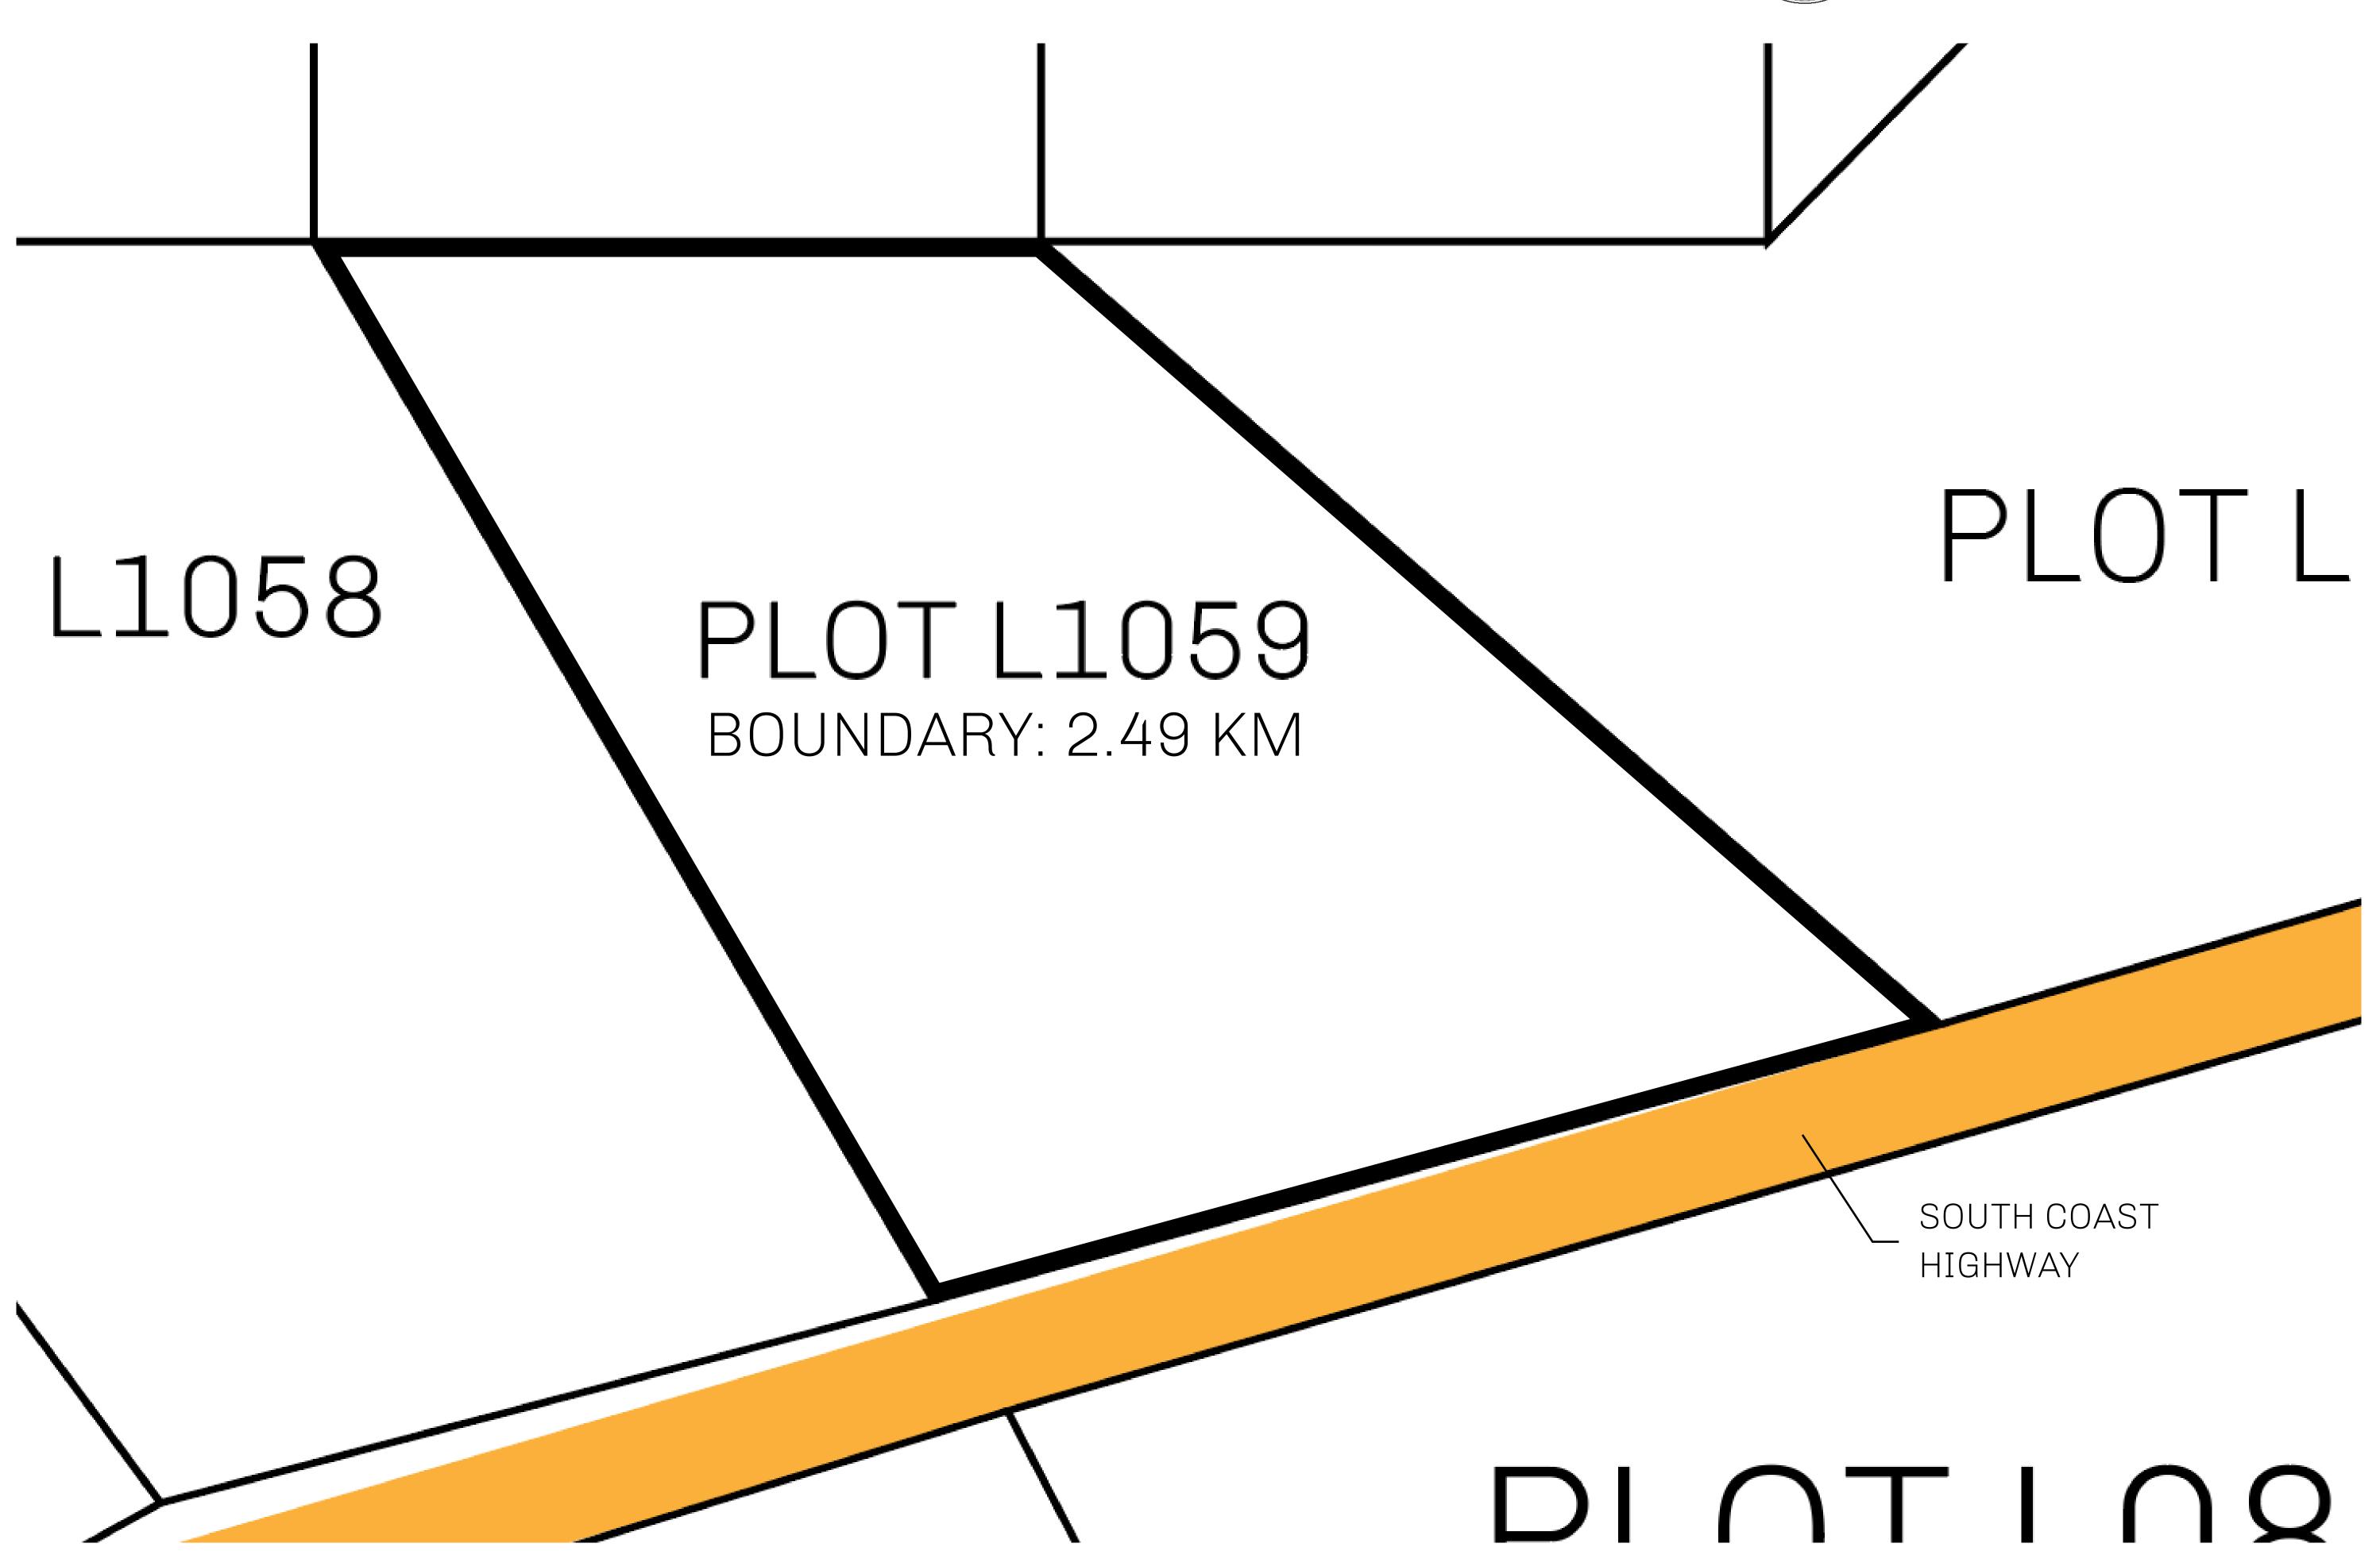

## H.M. LNFT Land Registry

L1059-221121

TITLE NUMBER

ADMINISTRATIVE AREA

THE GREAT EMPIRE

ISSUED 22 November 2021

SCALE **1/50000** 

OWNER ENTITLEMENT