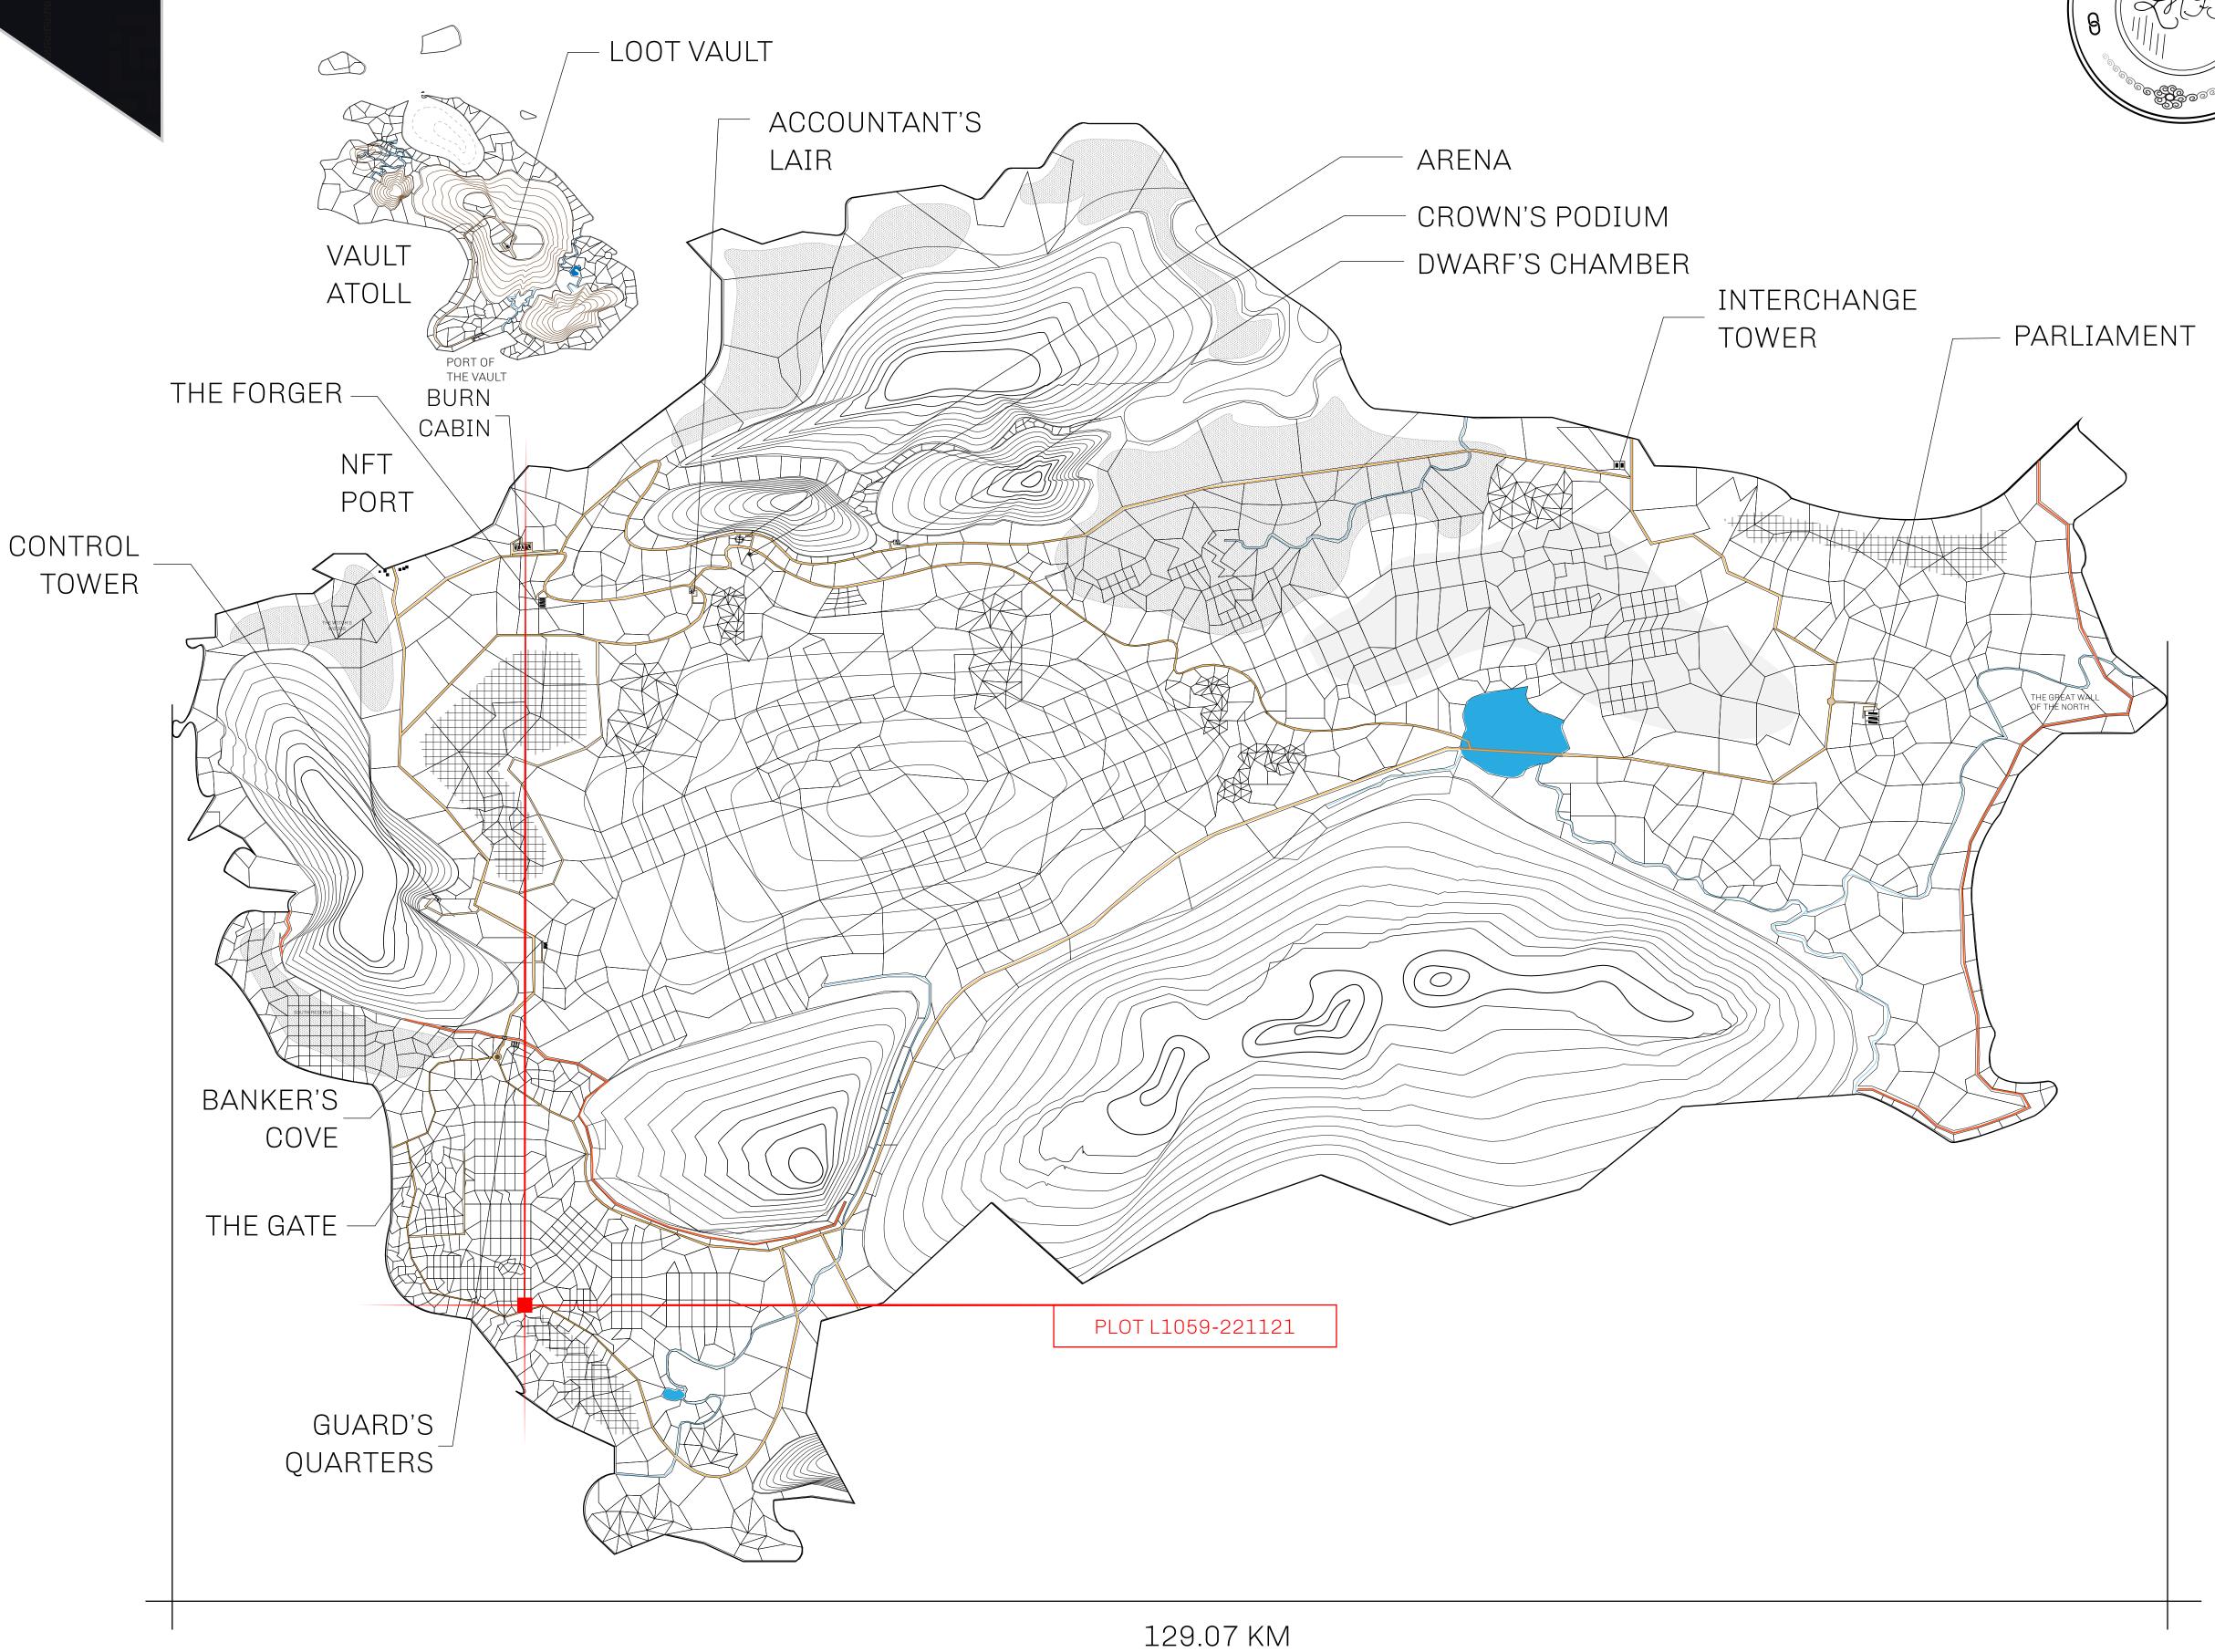

## GEOGRAPHY

COASTLINE 462.64 KM (287.47 MILES)

OCEAN, ROYAUME DE SATOSHI, X BY SL & TERRITORIO LTT ST BORDERS

HIGHEST POINT MOUNT ARES +8120 M

LOWEST POINT NFT PORT 0 M

PLOTS 2284 SCALE 1:50000

## H.M. LNFT Land Registry

L1059-221121

TITLE NUMBER

ADMINISTRATIVE AREA

THE GREAT EMPIRE

ISSUED 22 November 2021

SCALE **1/50000** 

OWNER ENTITLEMENT