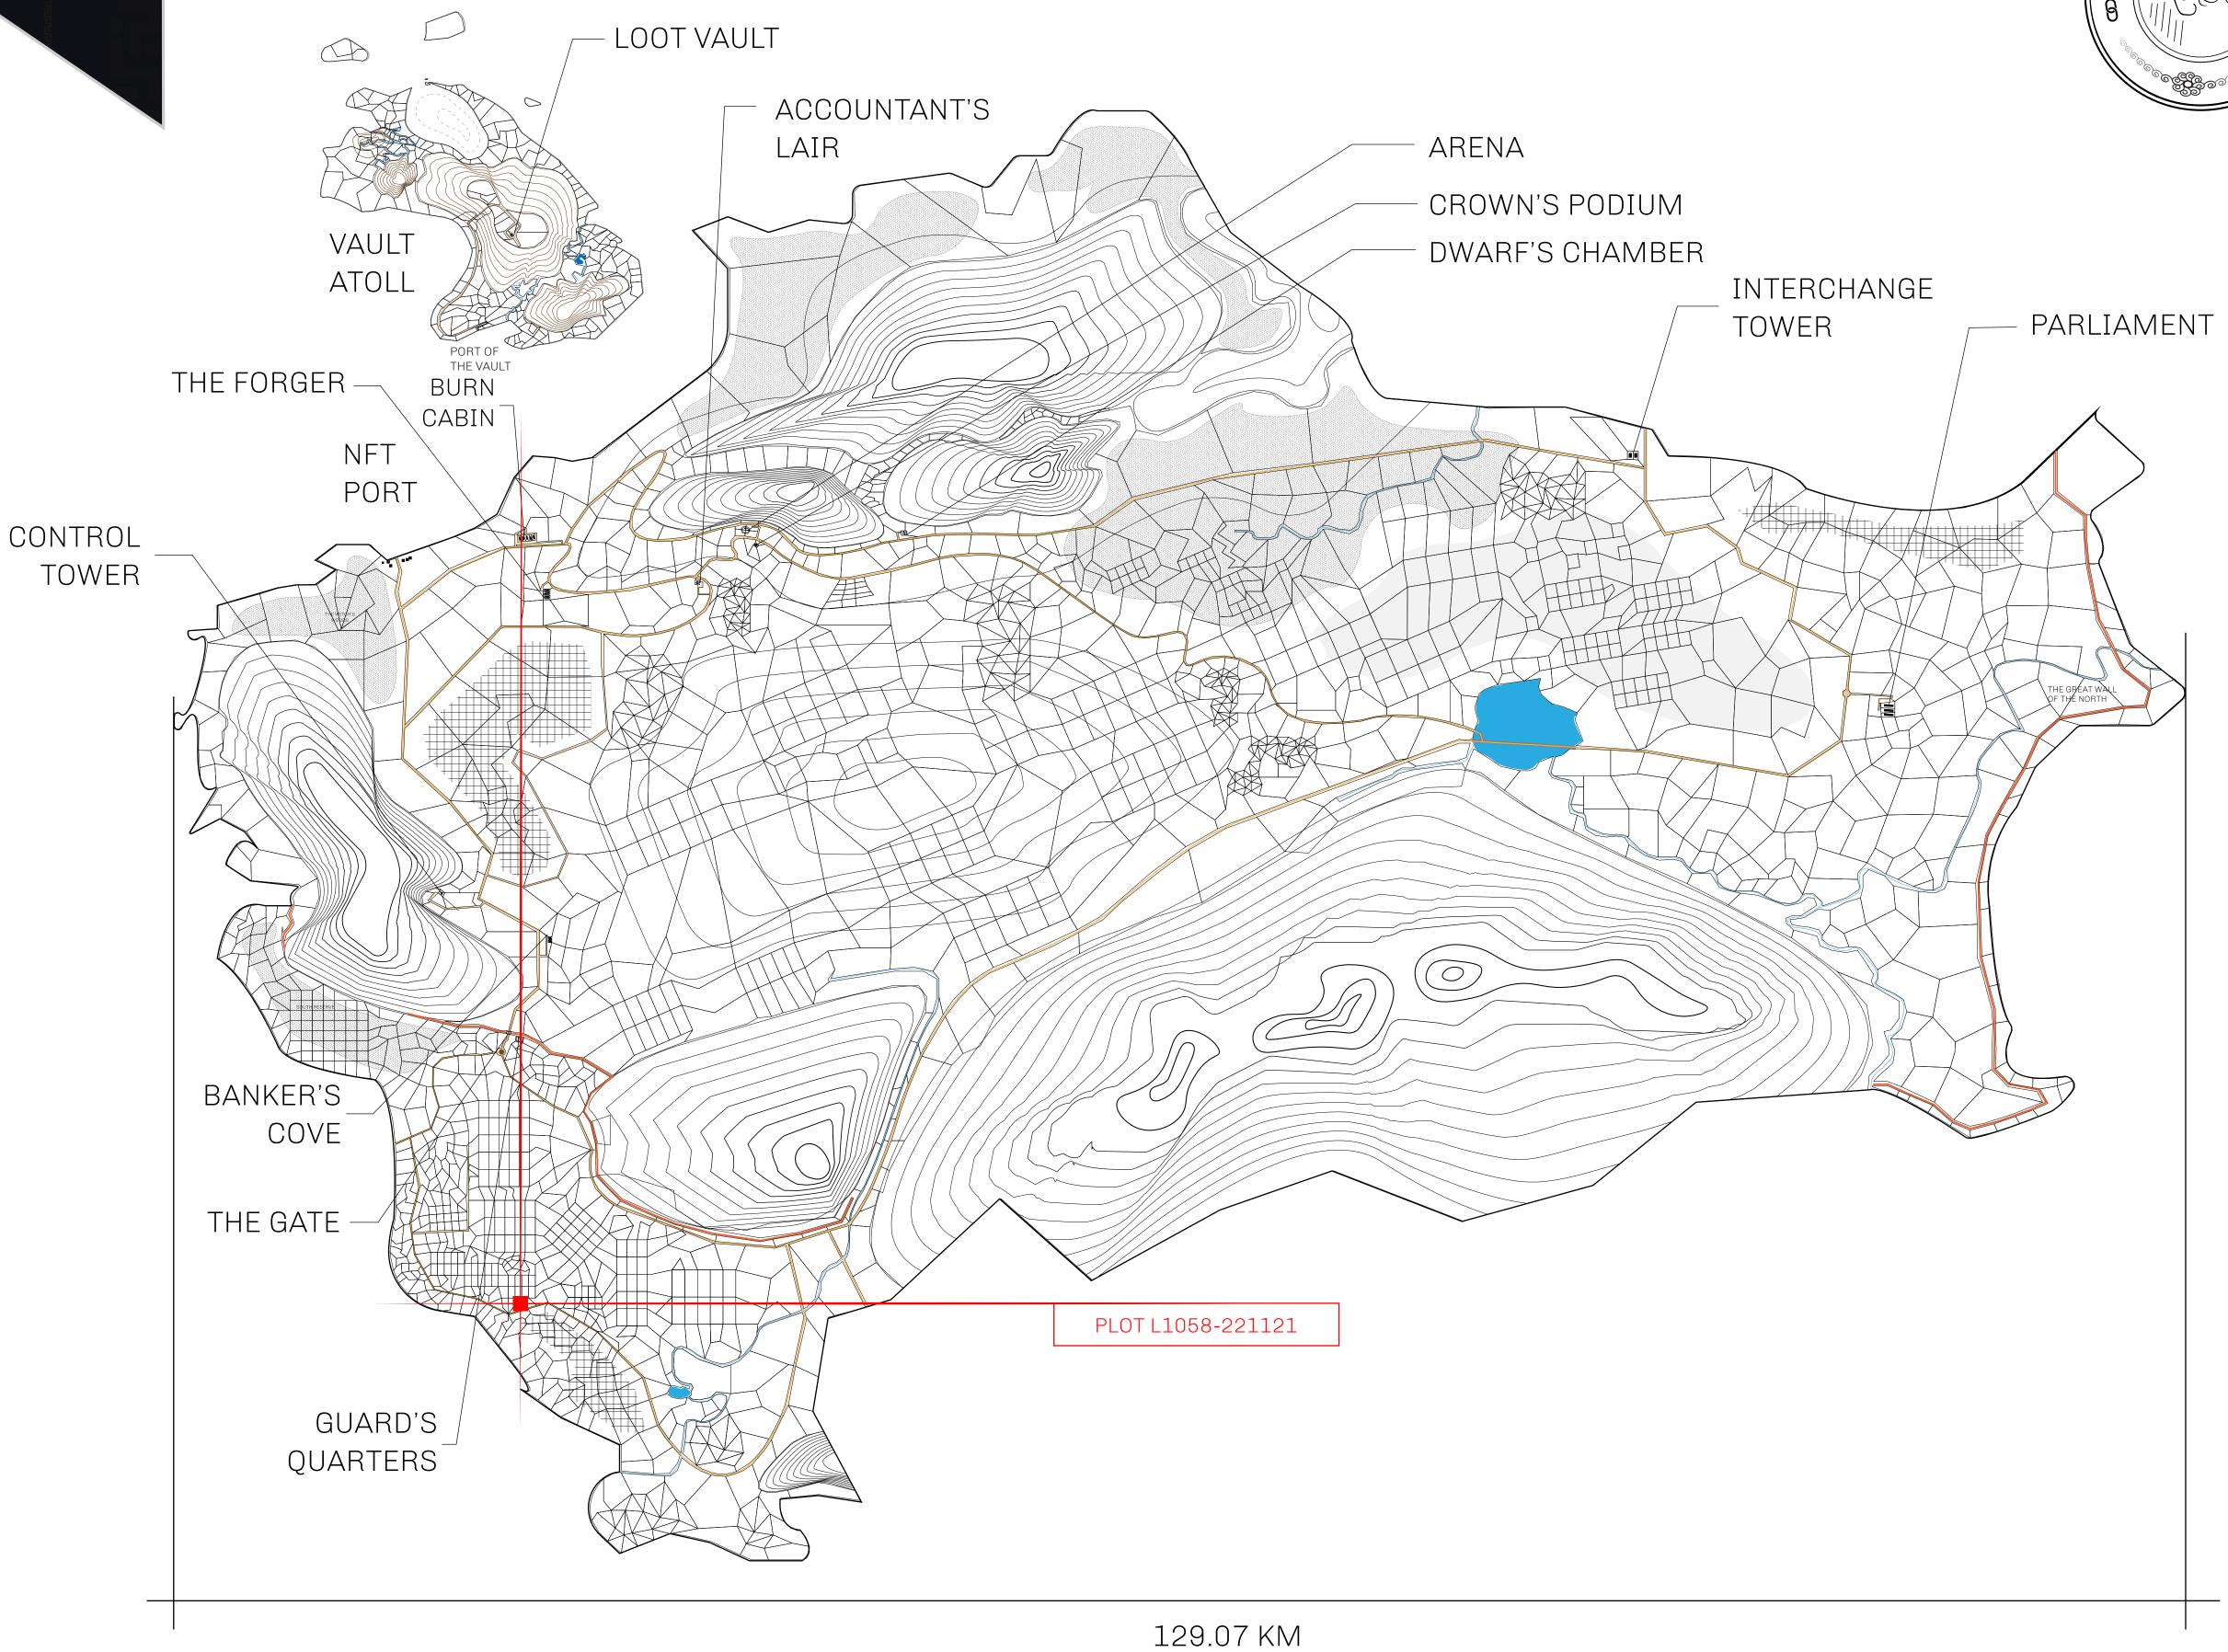

## GEOGRAPHY

COASTLINE 462.64 KM (287.47 MILES)

BORDERS OCEAN, ROYAUME DE SATOSHI, X BY SL & TERRITORIO LTT ST

HIGHEST POINT MOUNT ARES +8120 M

LOWEST POINT NFT PORT 0 M

PLOTS 2284 SCALE 1:50000

## H.M. LNFT Land Registry

TITLE NUMBER

L1058-221121

ADMINISTRATIVE AREA

THE GREAT EMPIRE

ISSUED 22 November 2021

SCALE 1/50000

OWNER ENTITLEMENT