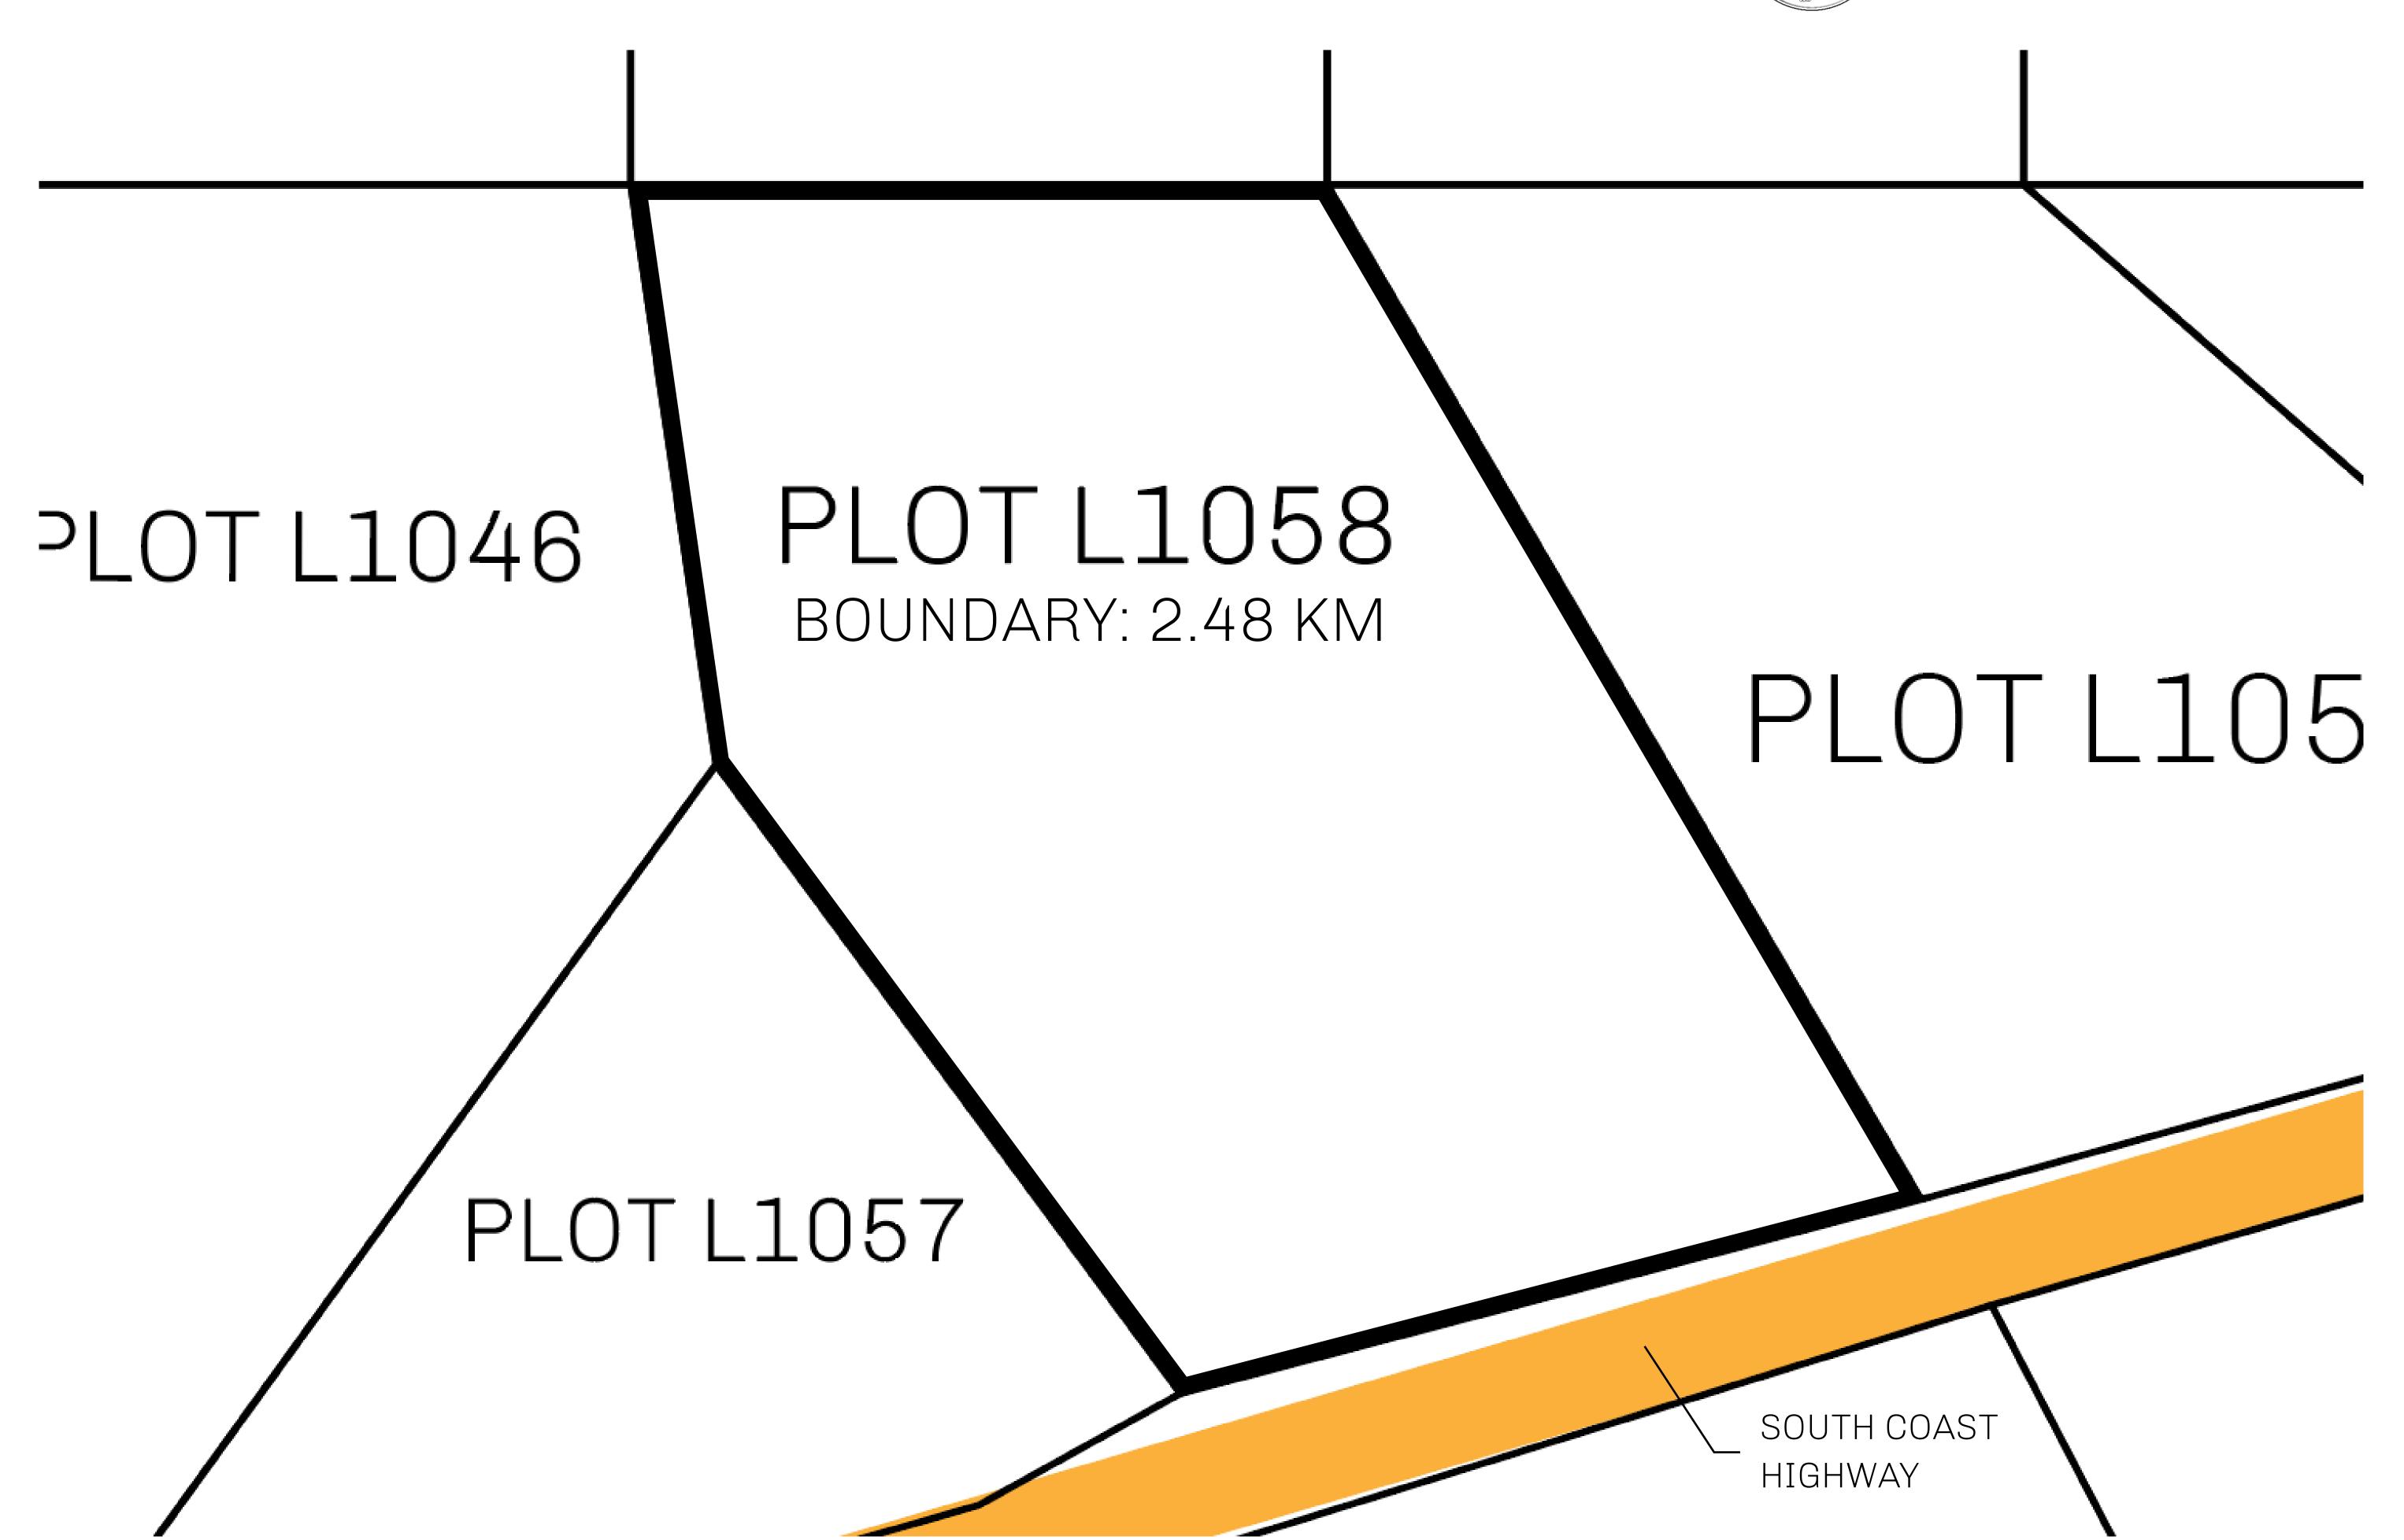

## H.M. LNFT Land Registry

TITLE NUMBER

L1058-221121

ADMINISTRATIVE AREA

THE GREAT EMPIRE

ISSUED 22 November 2021

SCALE 1/50000

OWNER ENTITLEMENT

Type W-GE: Share of 0.3% of all BUN sales based on number of NFT Stories minted (rewarded in Credits); Mint 4 NFT Stories

RESPECTING

NOILYNILSS

NOILYNILSS