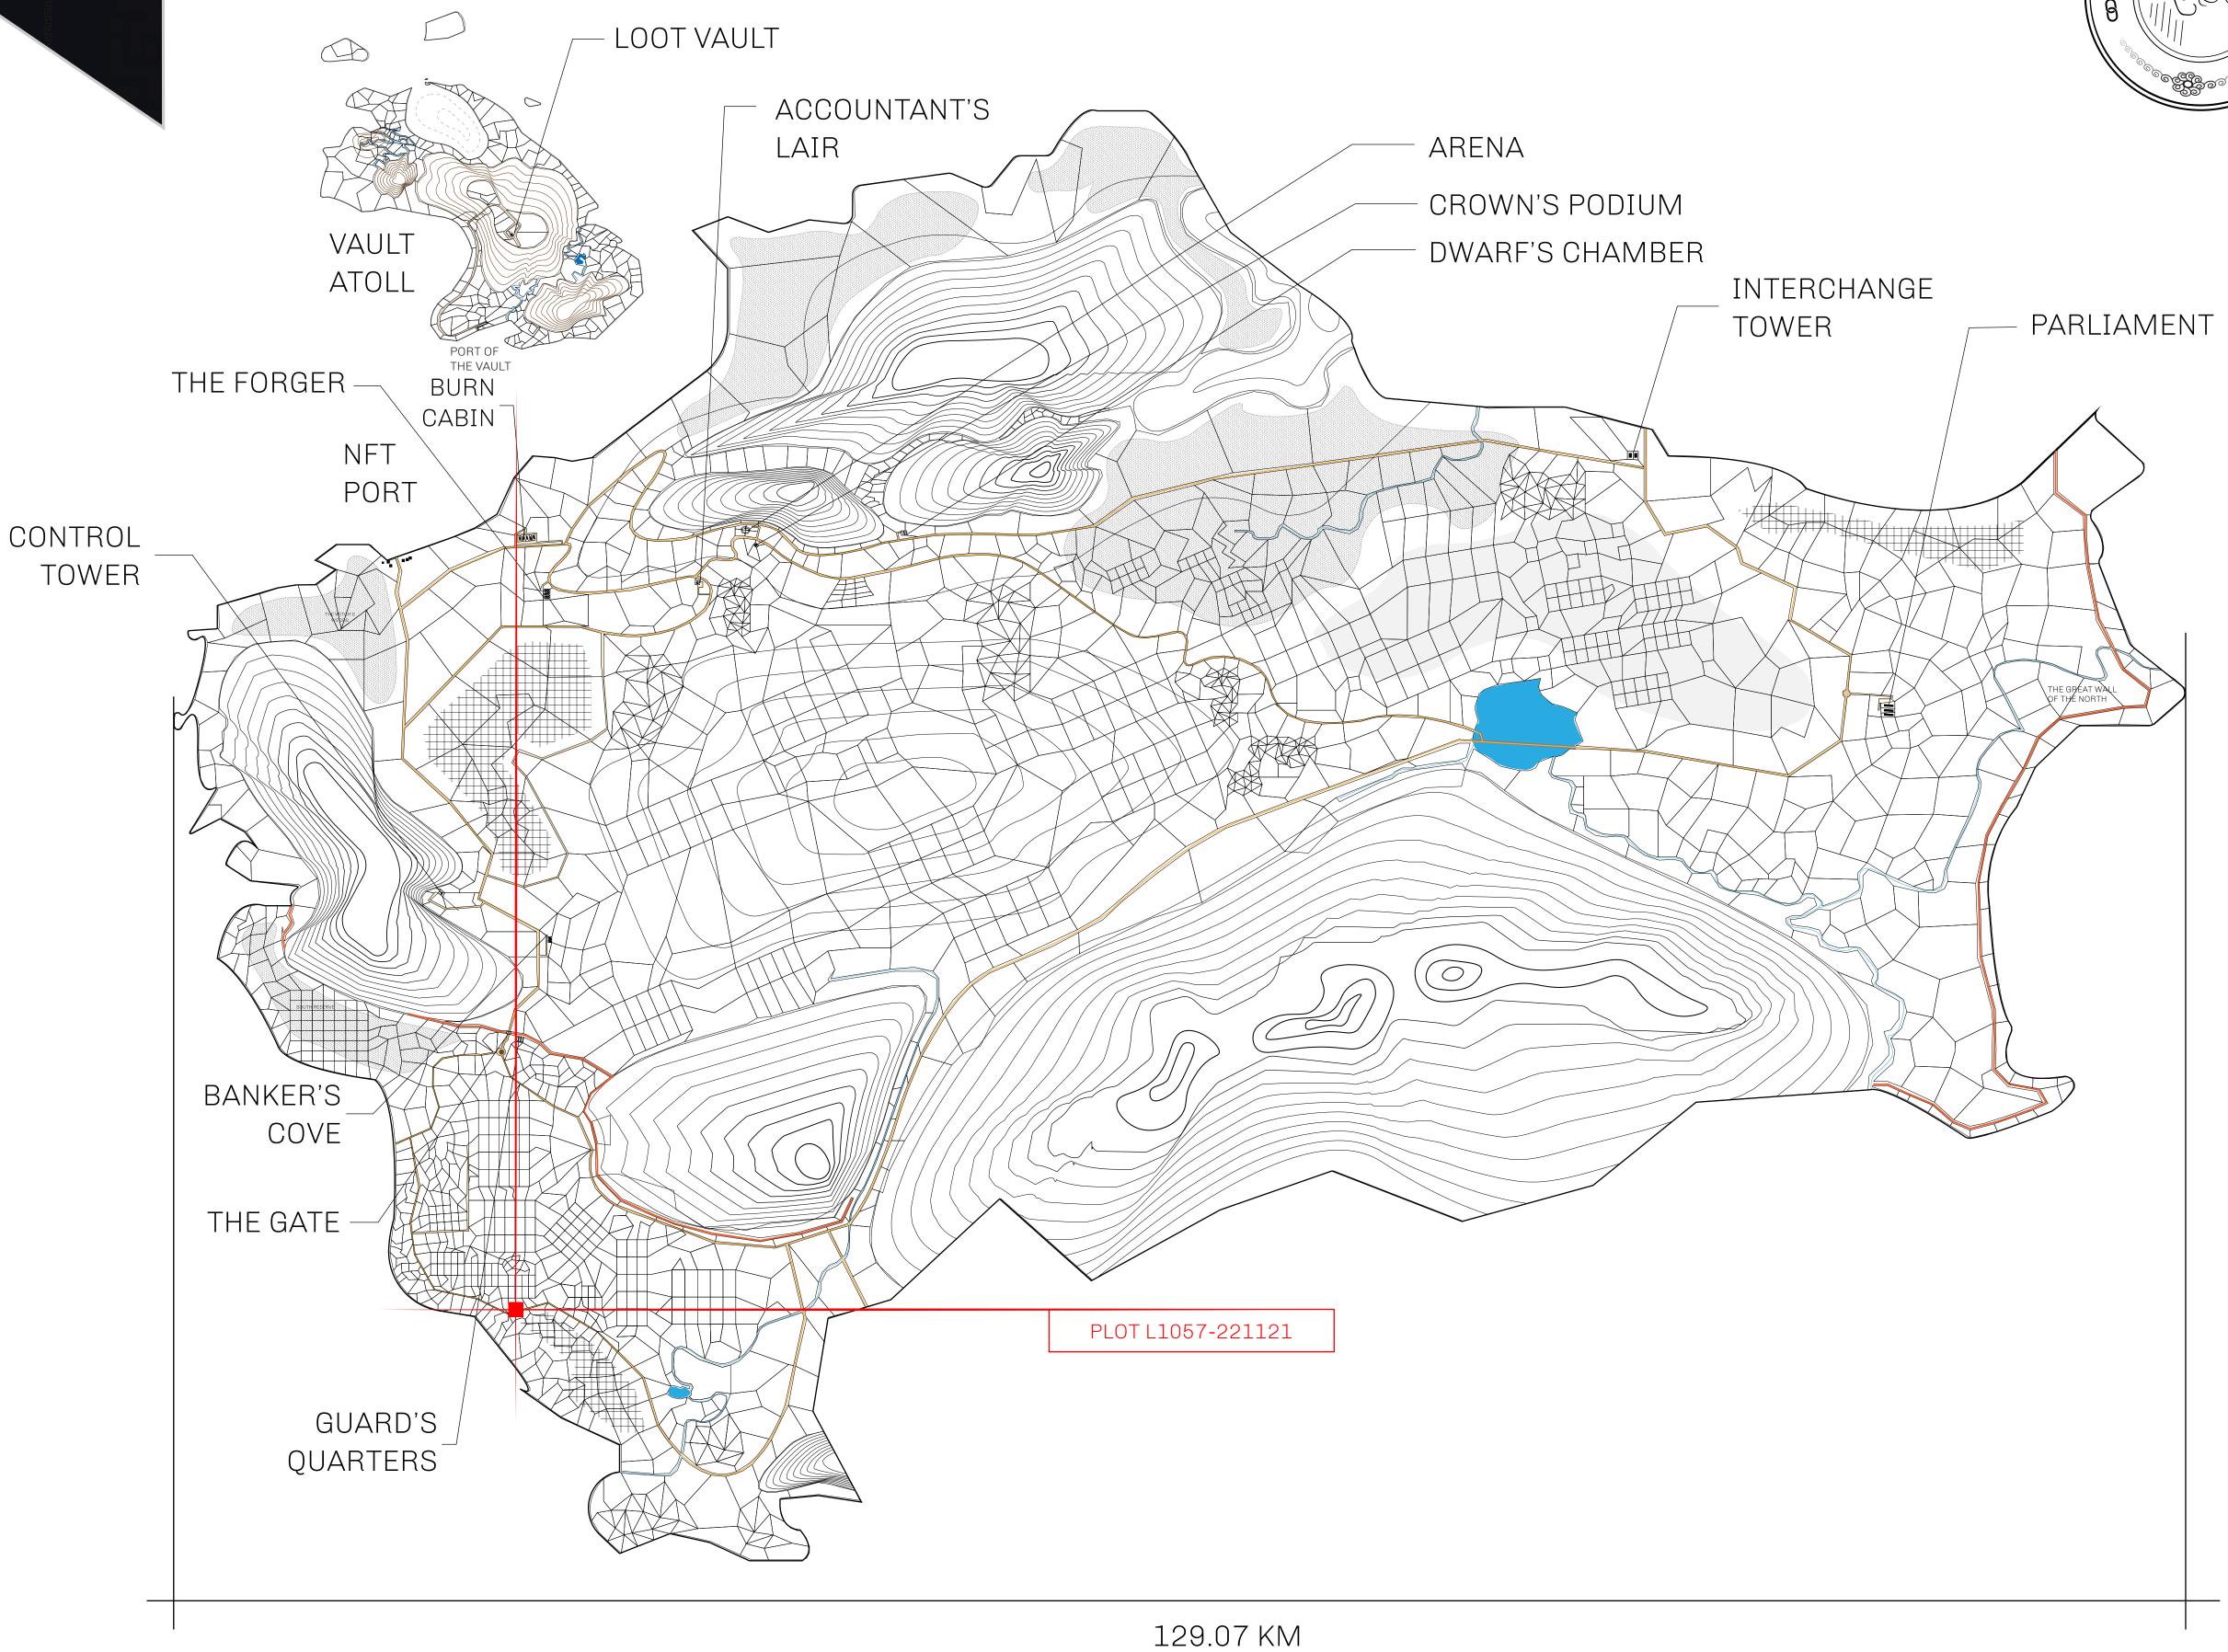

## GEOGRAPHY

COASTLINE 462.64 KM (287.47 MILES)

BORDERS OCEAN, ROYAUME DE SATOSHI, X BY SL & TERRITORIO LTT ST

HIGHEST POINT MOUNT ARES +8120 M

LOWEST POINT NFT PORT 0 M

PLOTS 2284 SCALE 1:50000

## H.M. LNFT Land Registry

L1057-221121

TITLE NUMBER

ADMINISTRATIVE AREA

THE GREAT EMPIRE

ISSUED 22 November 2021

SCALE 1/50000

OWNER ENTITLEMENT