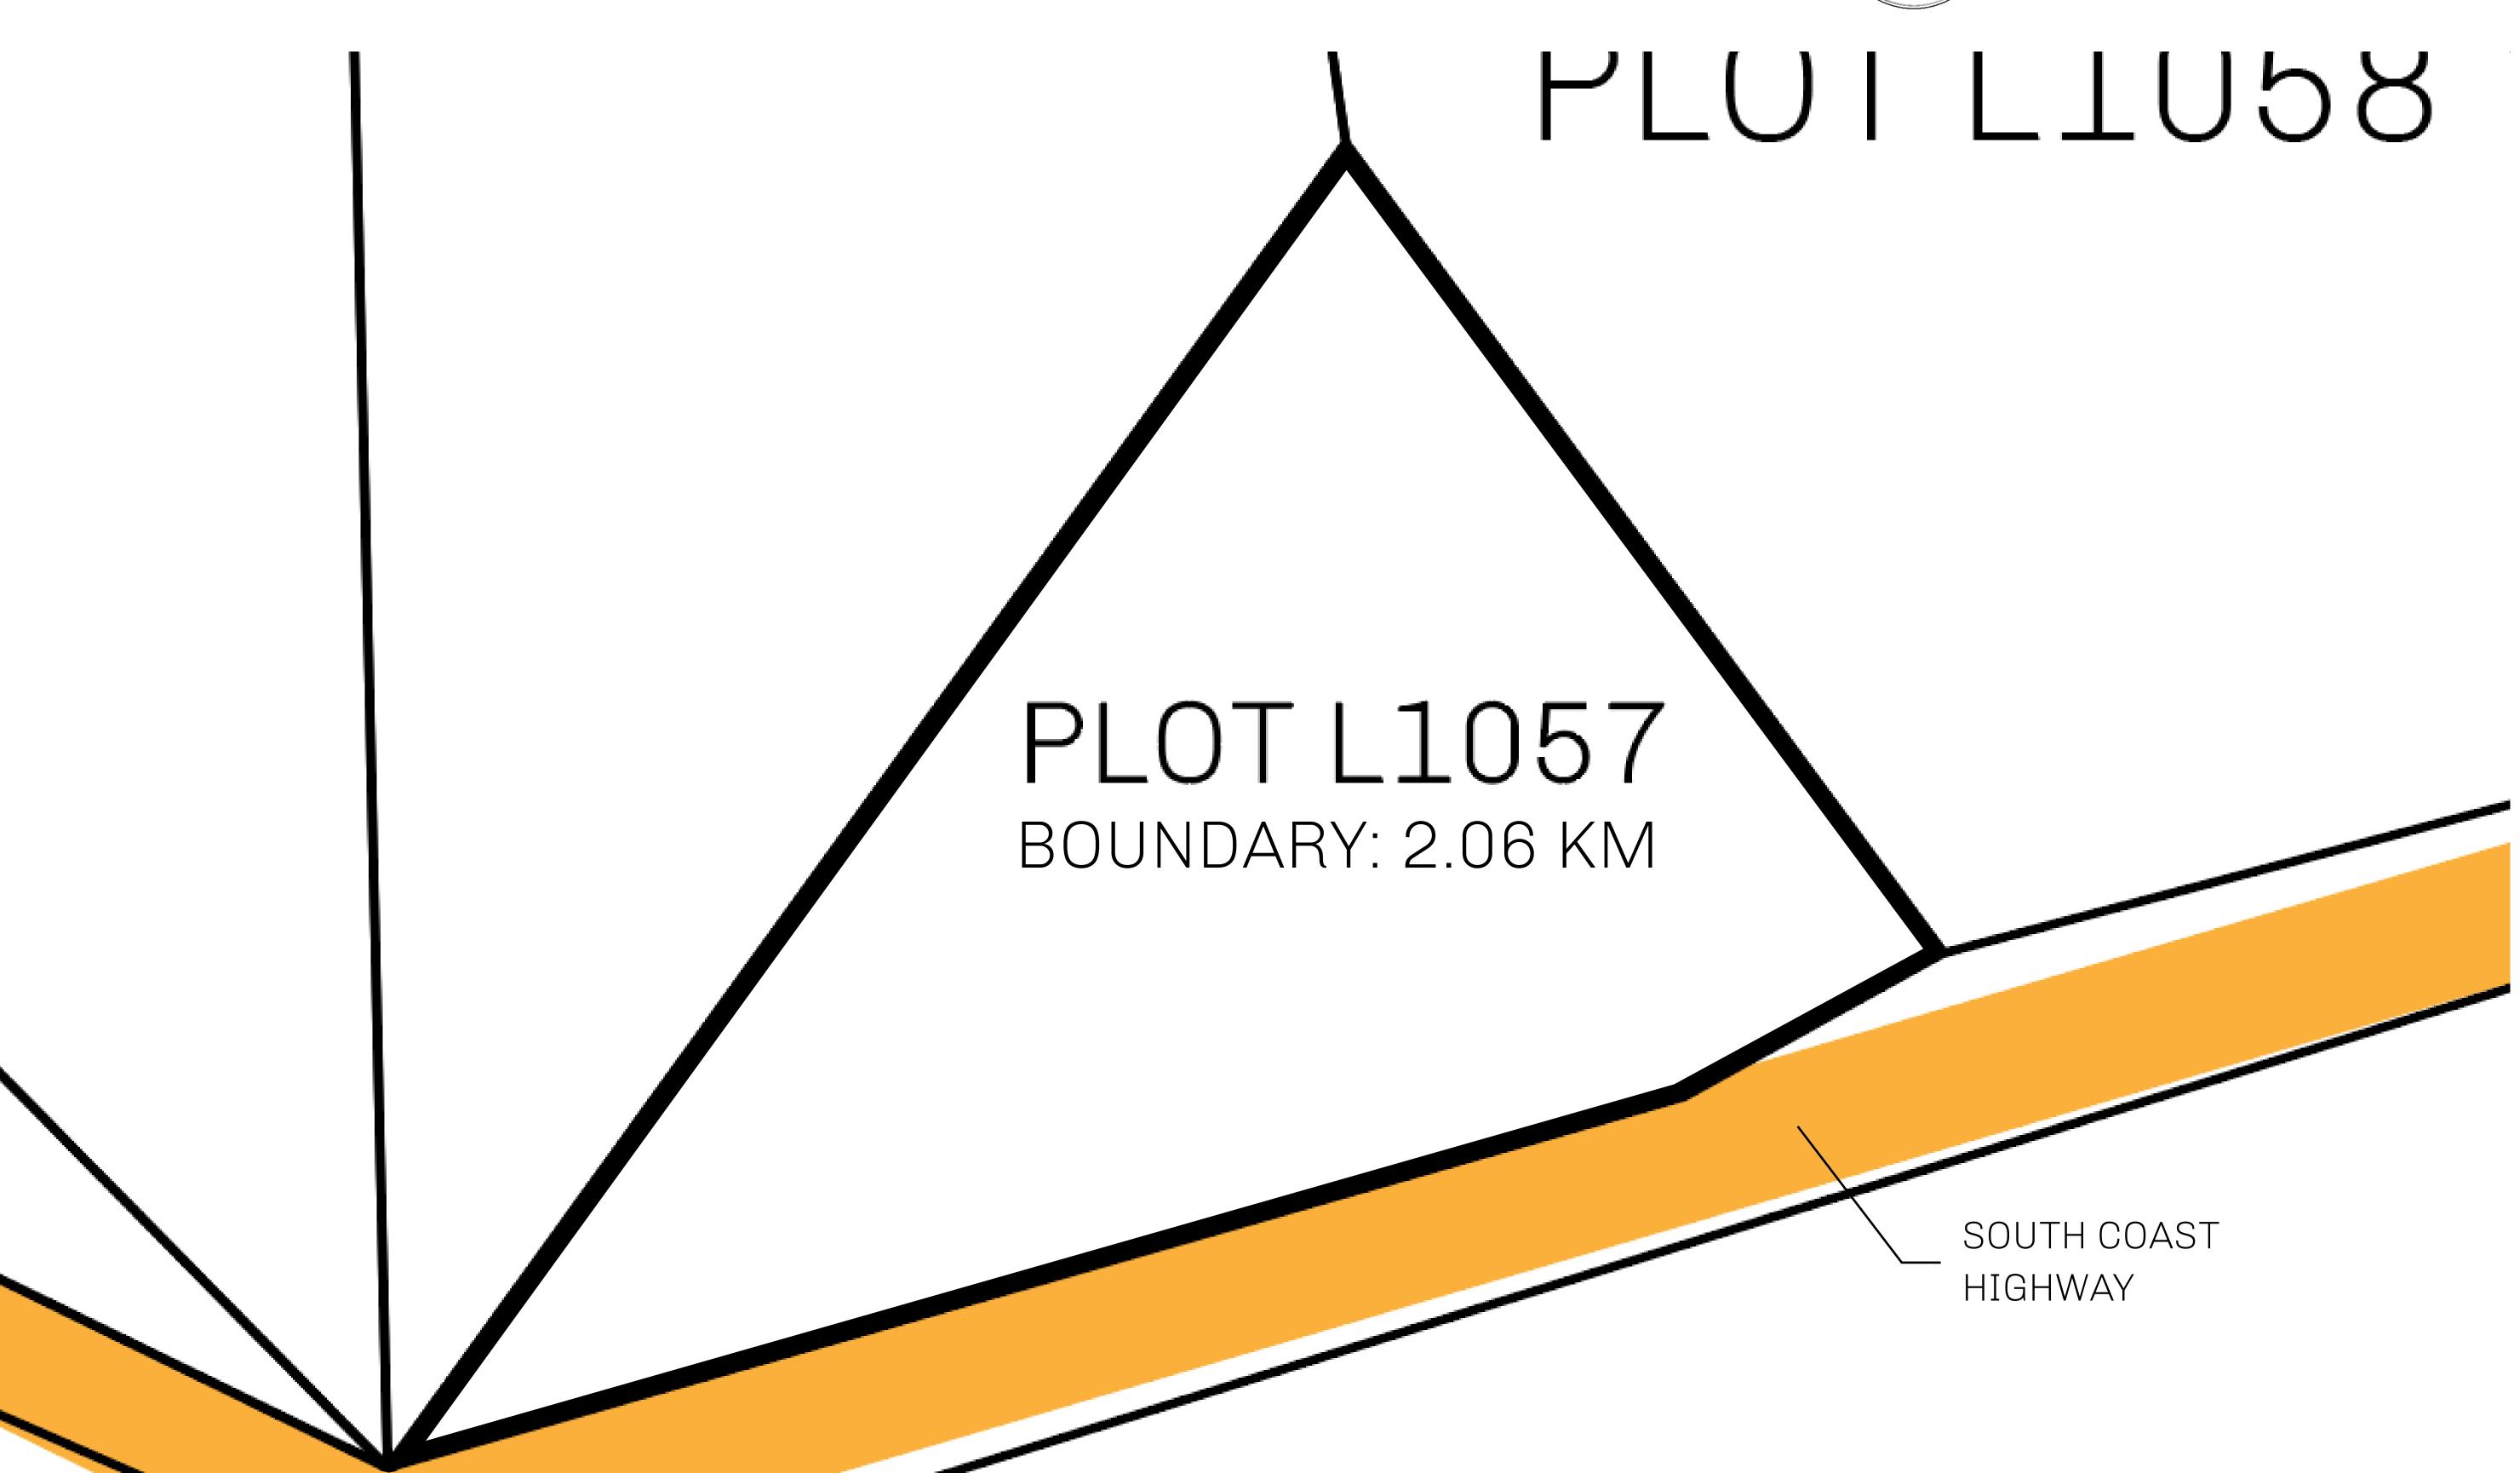

## GEOGRAPHY

COASTLINE 462.64 KM (287.47 MILES)

BORDERS OCEAN, ROYAUME DE SATOSHI, X BY SL & TERRITORIO LTT ST

HIGHEST POINT MOUNT ARES +8120 M

LOWEST POINT NFT PORT 0 M

PLOTS 2284 SCALE 1:50000

## H.M. LNFT Land Registry

L1057-221121

TITLE NUMBER

ADMINISTRATIVE AREA

THE GREAT EMPIRE

ISSUED 22 November 2021

SCALE 1/50000

OWNER ENTITLEMENT