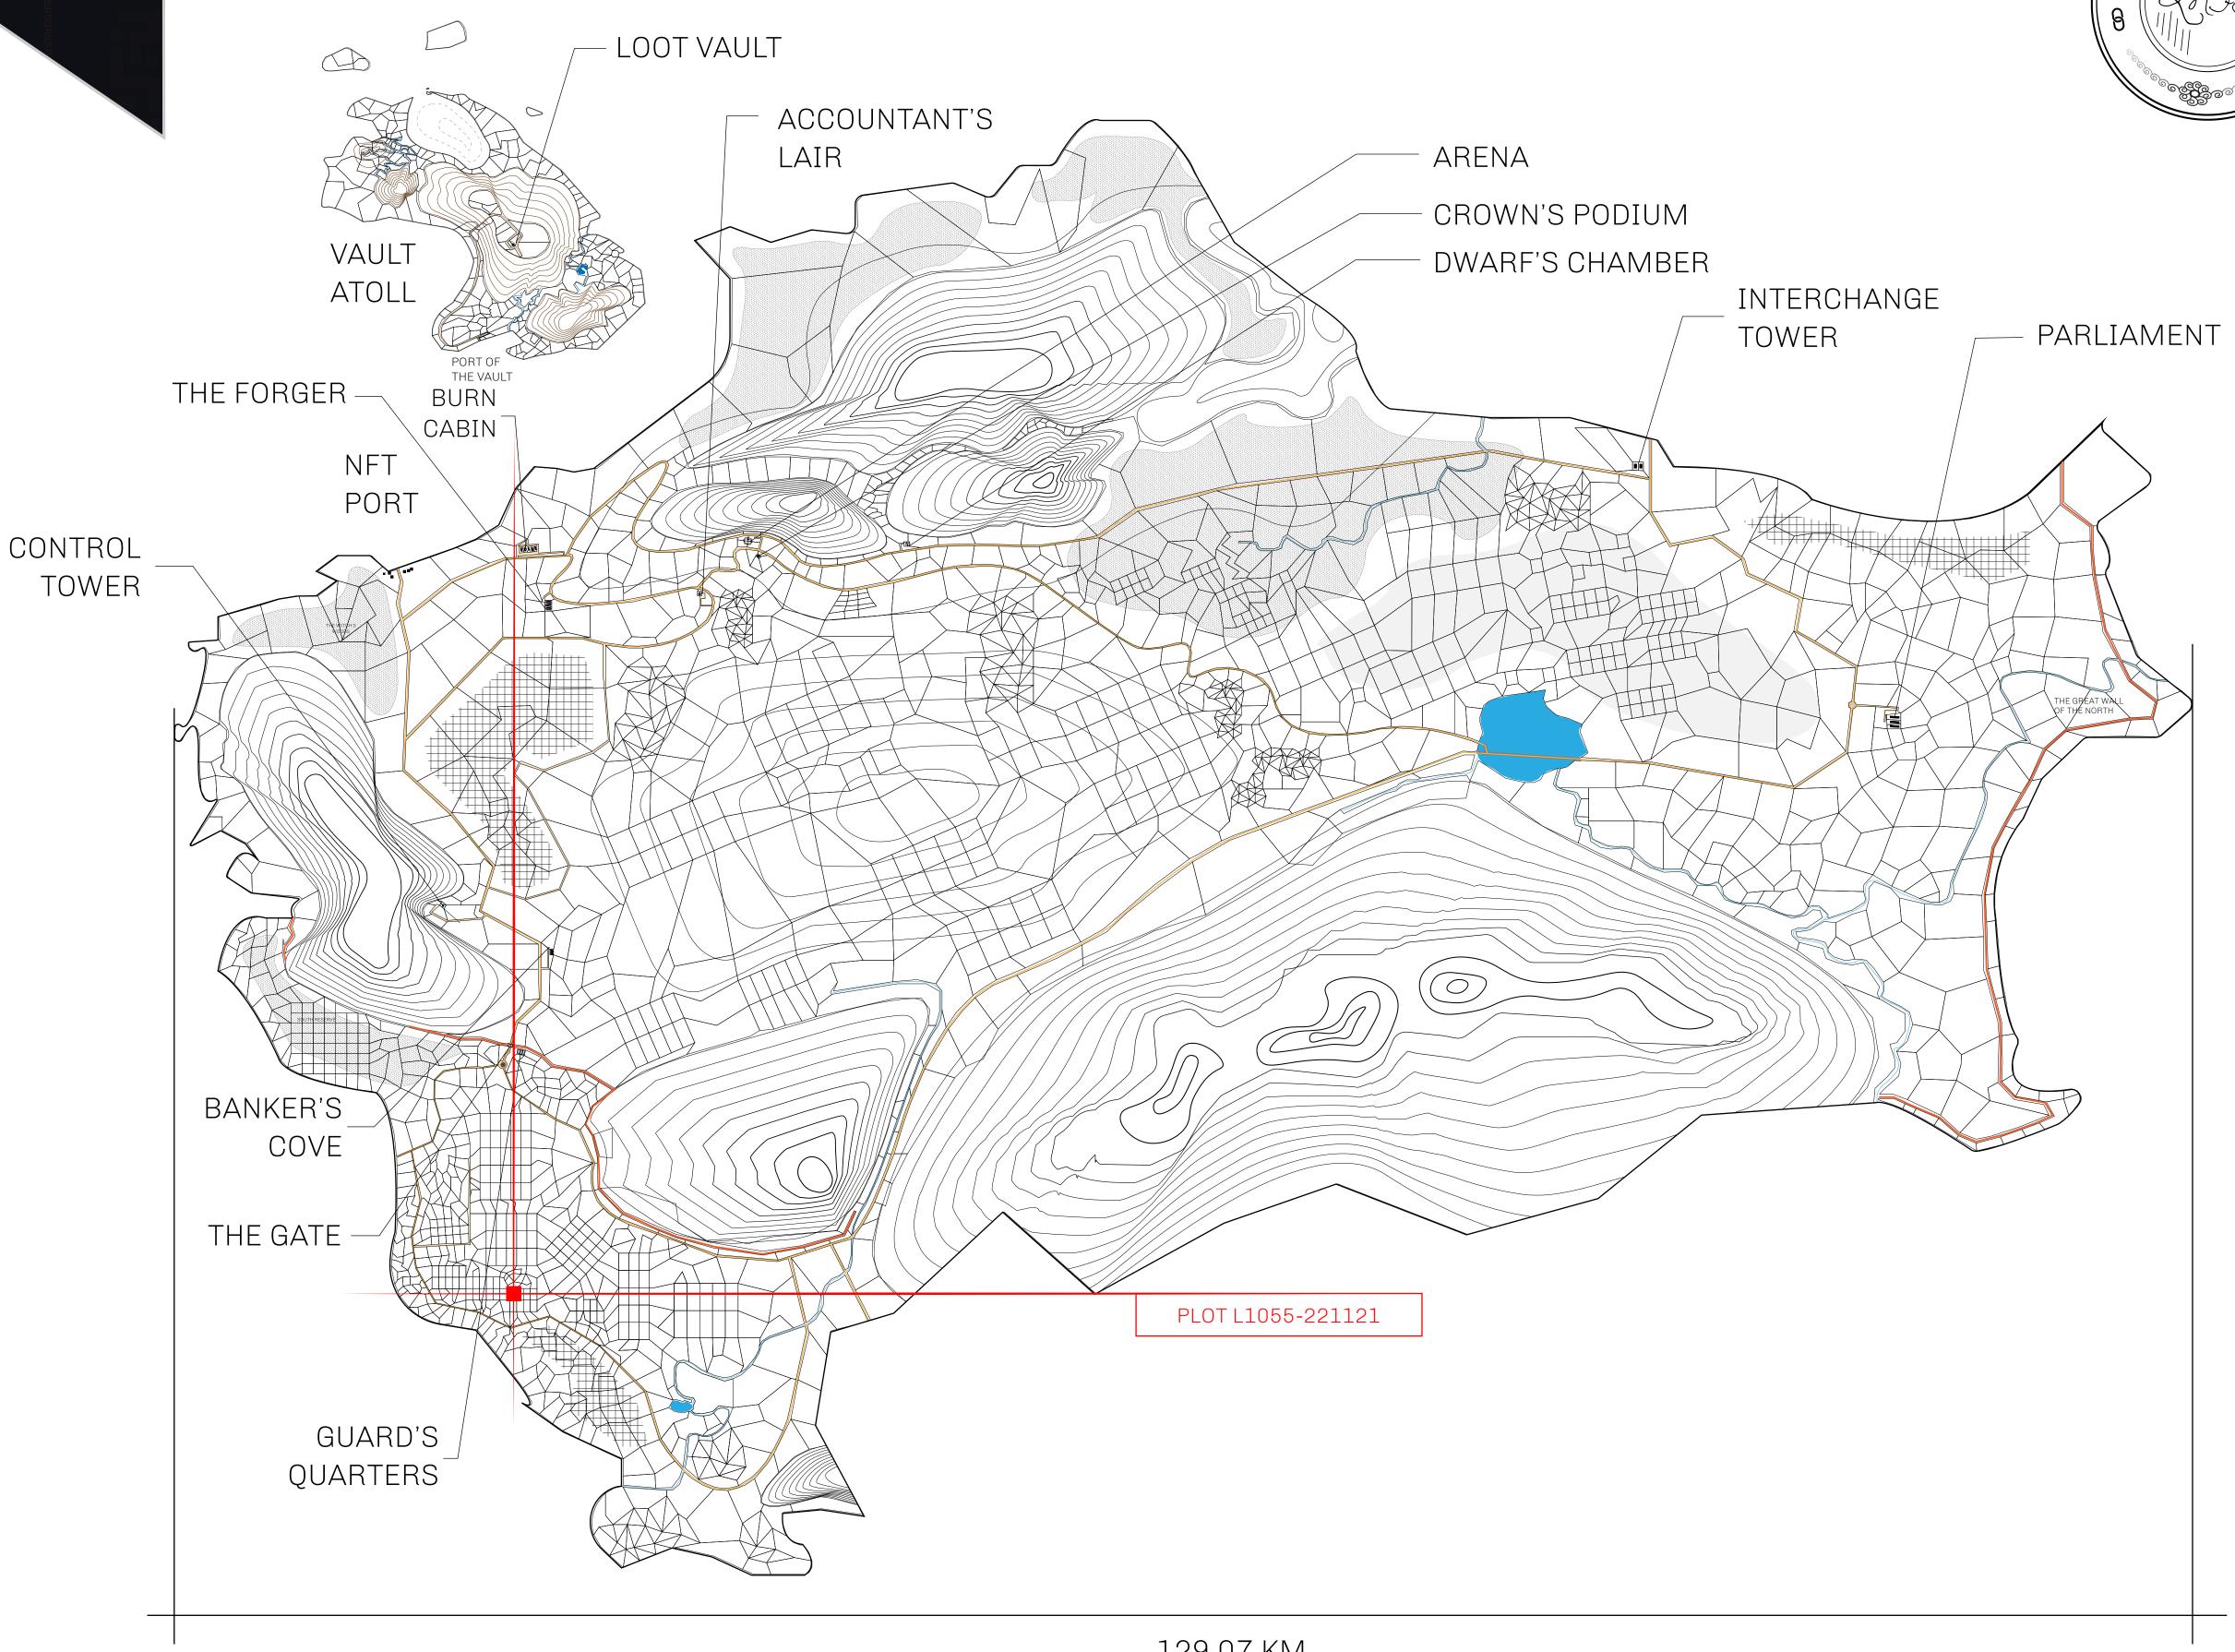

## GEOGRAPHY

COASTLINE 462.64 KM (287.47 MILES)

OCEAN, ROYAUME DE SATOSHI, X BY SL & TERRITORIO LTT ST BORDERS

HIGHEST POINT MOUNT ARES +8120 M

LOWEST POINT NFT PORT 0 M

PLOTS 2284 SCALE 1:50000

## H.M. LNFT Land Registry

10== 00110

TITLE NUMBER

L1055-221121

ADMINISTRATIVE AREA

THE GREAT EMPIRE

ISSUED 22 November 2021

SCALE 1/50000