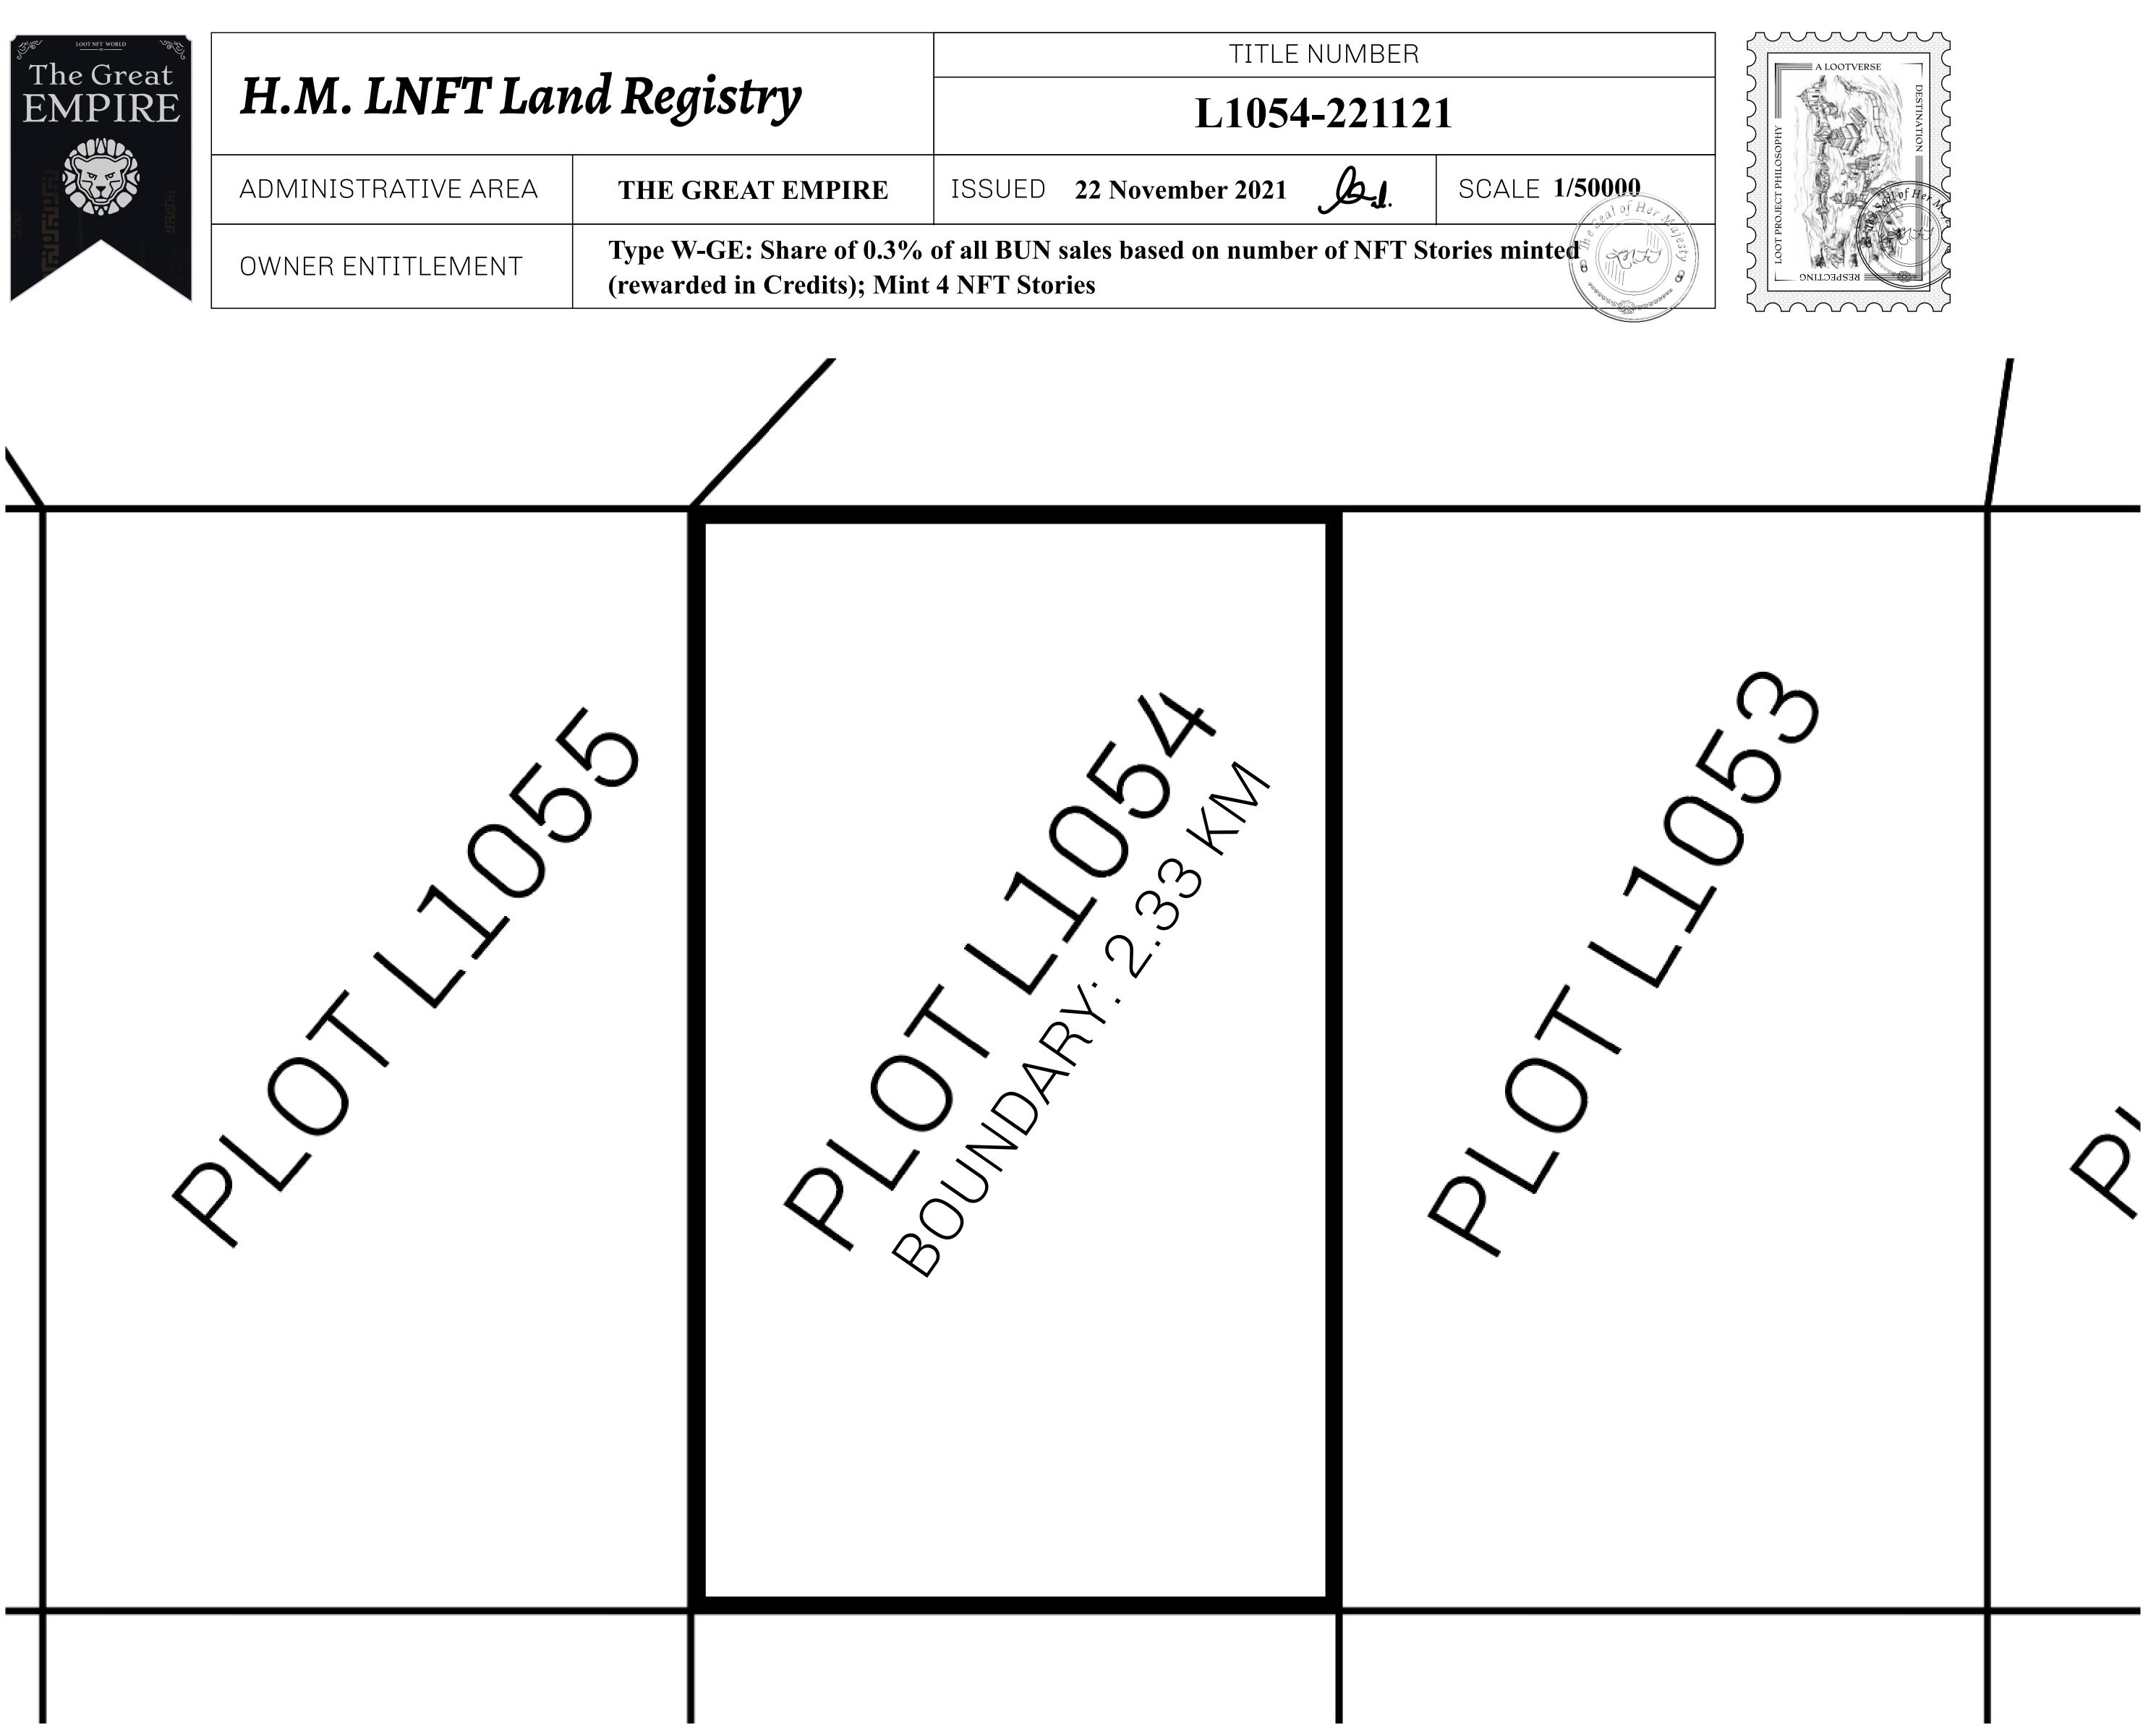

## LOOT NFT WORLD

 $\int$ 

|                                                                                                   | TITLE NUMBER<br>L1054-221121 |                  |       |               |
|---------------------------------------------------------------------------------------------------|------------------------------|------------------|-------|---------------|
| Y                                                                                                 |                              |                  |       |               |
| <b>EMPIRE</b>                                                                                     | ISSUED                       | 22 November 2021 | Jo.I. | SCALE 1/50000 |
| Share of 0.3% of all BUN sales based on number of NFT Stories minted Credits); Mint 4 NFT Stories |                              |                  |       |               |
|                                                                                                   |                              |                  |       |               |