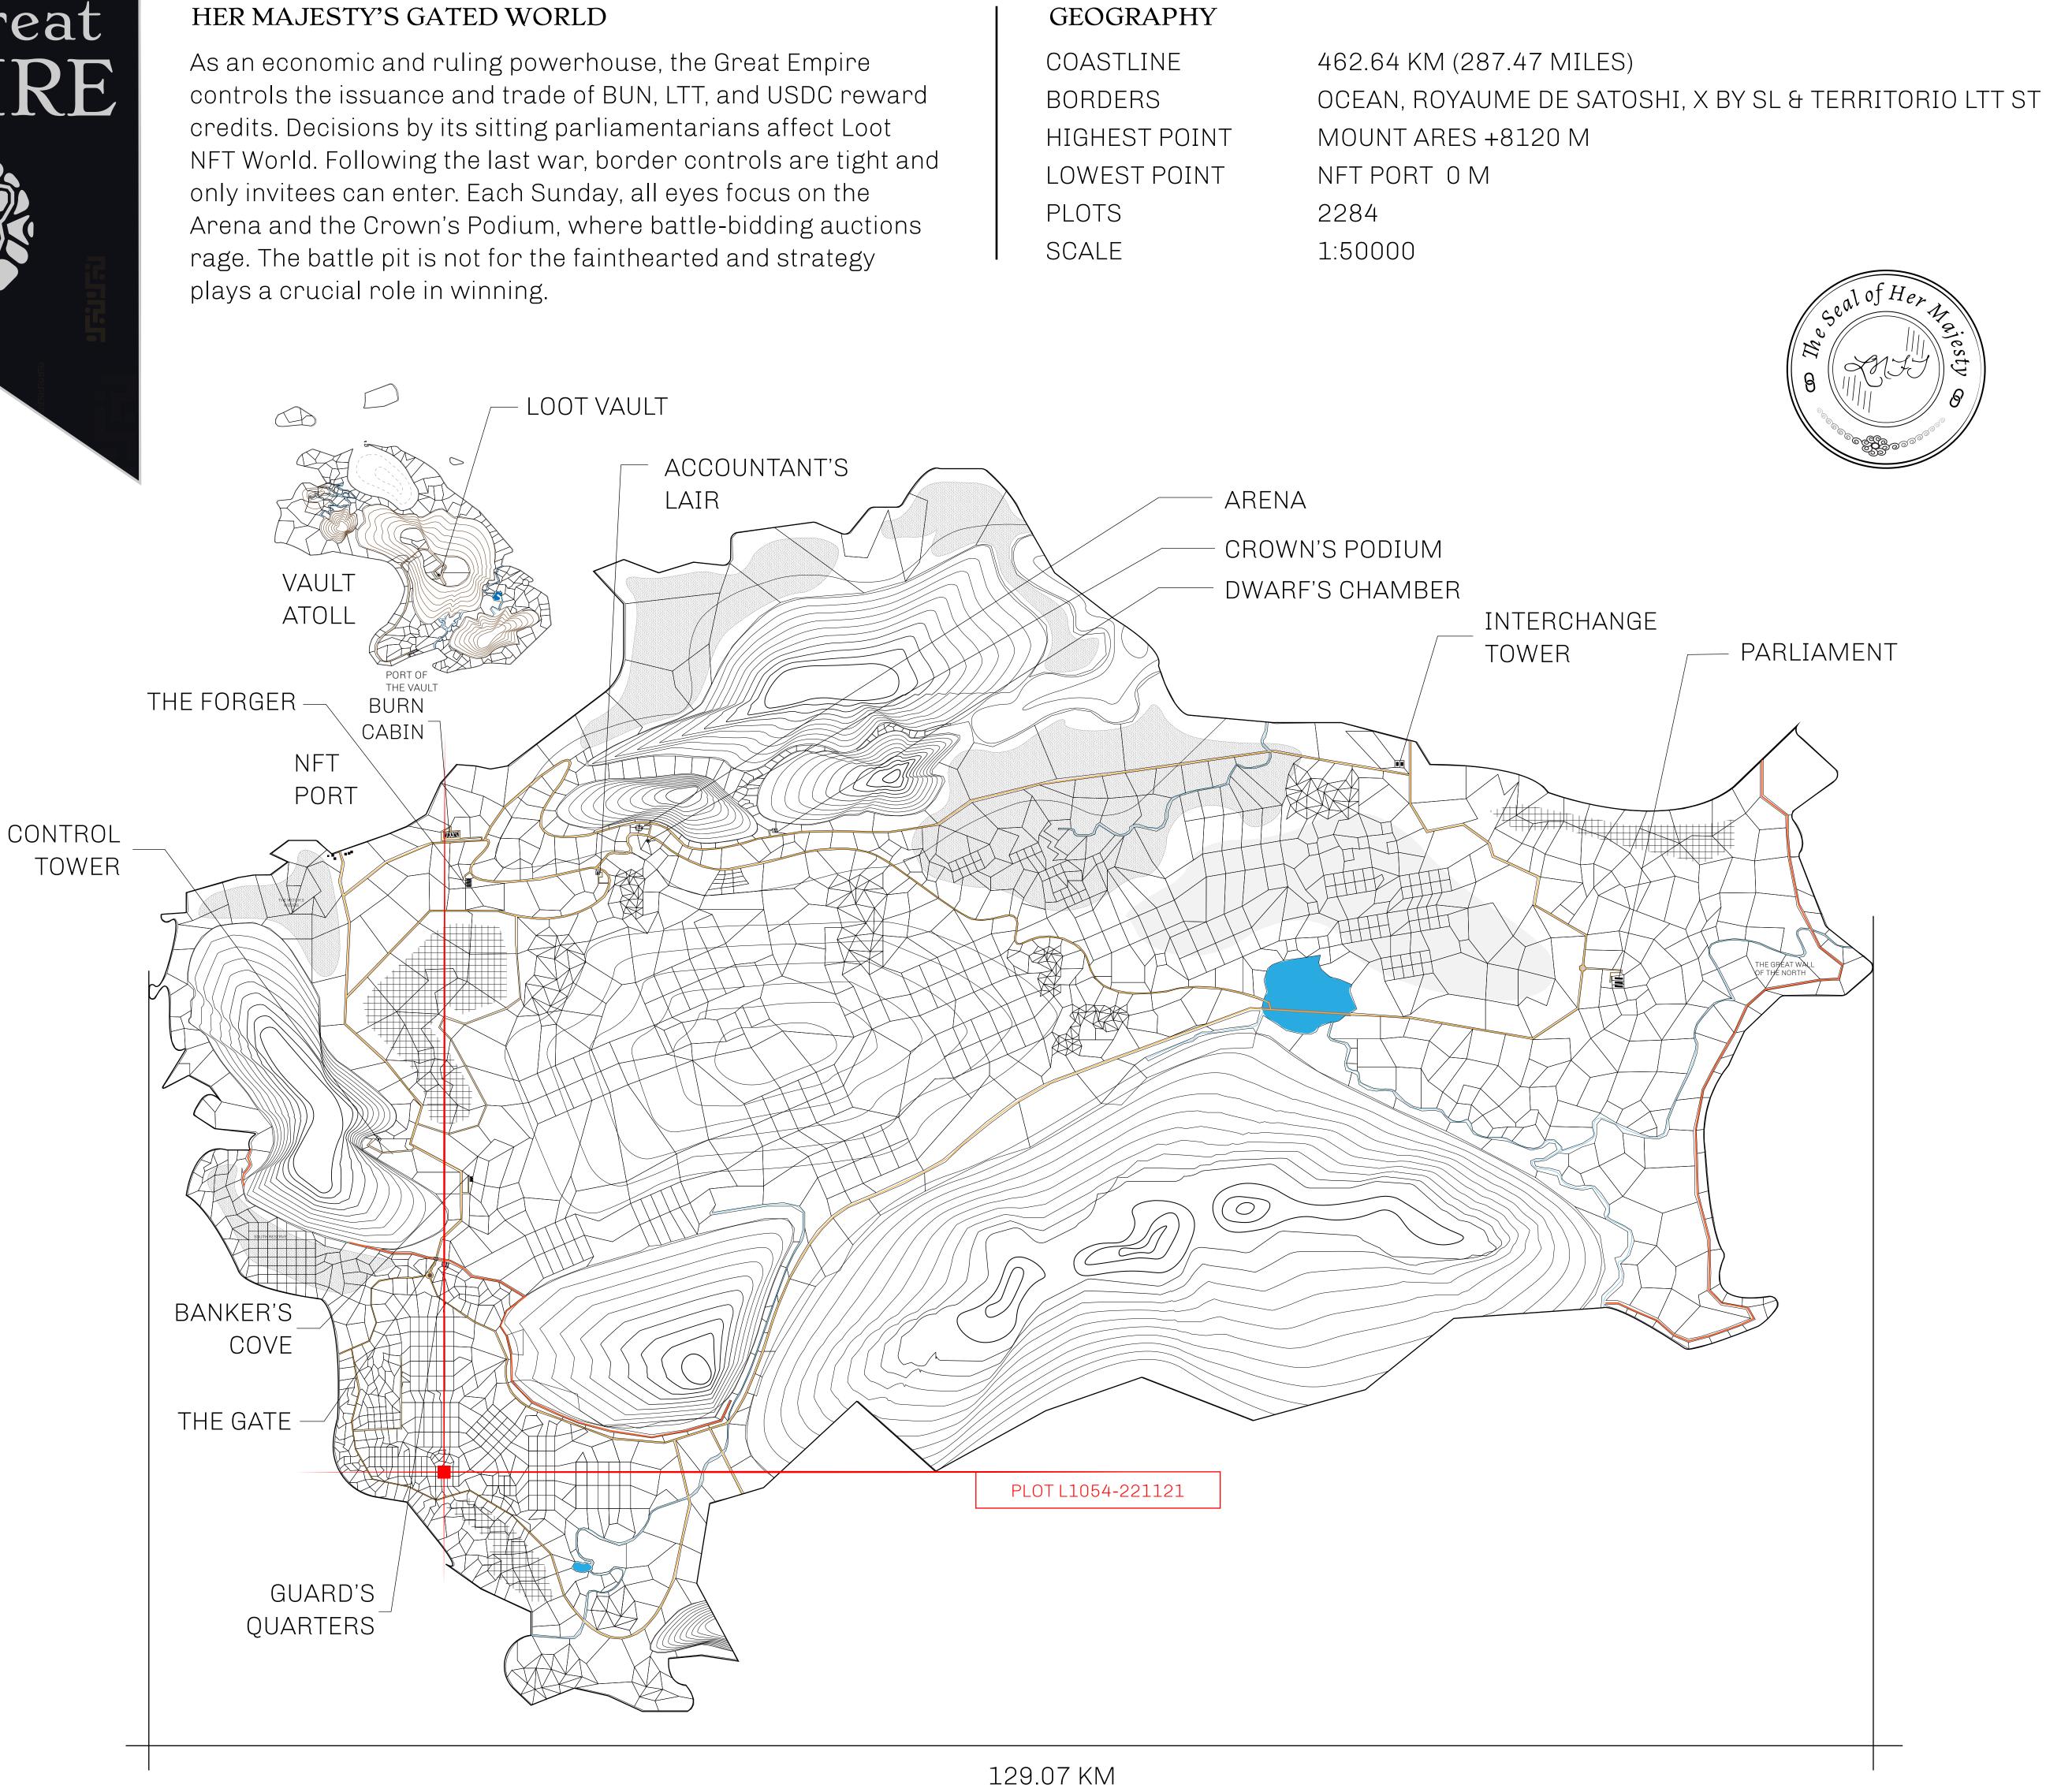

## LOOT NFT WORLD

 $\int$ 

















|                                                                                                   | TITLE NUMBER<br>L1054-221121 |                  |       |               |
|---------------------------------------------------------------------------------------------------|------------------------------|------------------|-------|---------------|
| Y                                                                                                 |                              |                  |       |               |
| <b>EMPIRE</b>                                                                                     | ISSUED                       | 22 November 2021 | Jo.I. | SCALE 1/50000 |
| Share of 0.3% of all BUN sales based on number of NFT Stories minted Credits); Mint