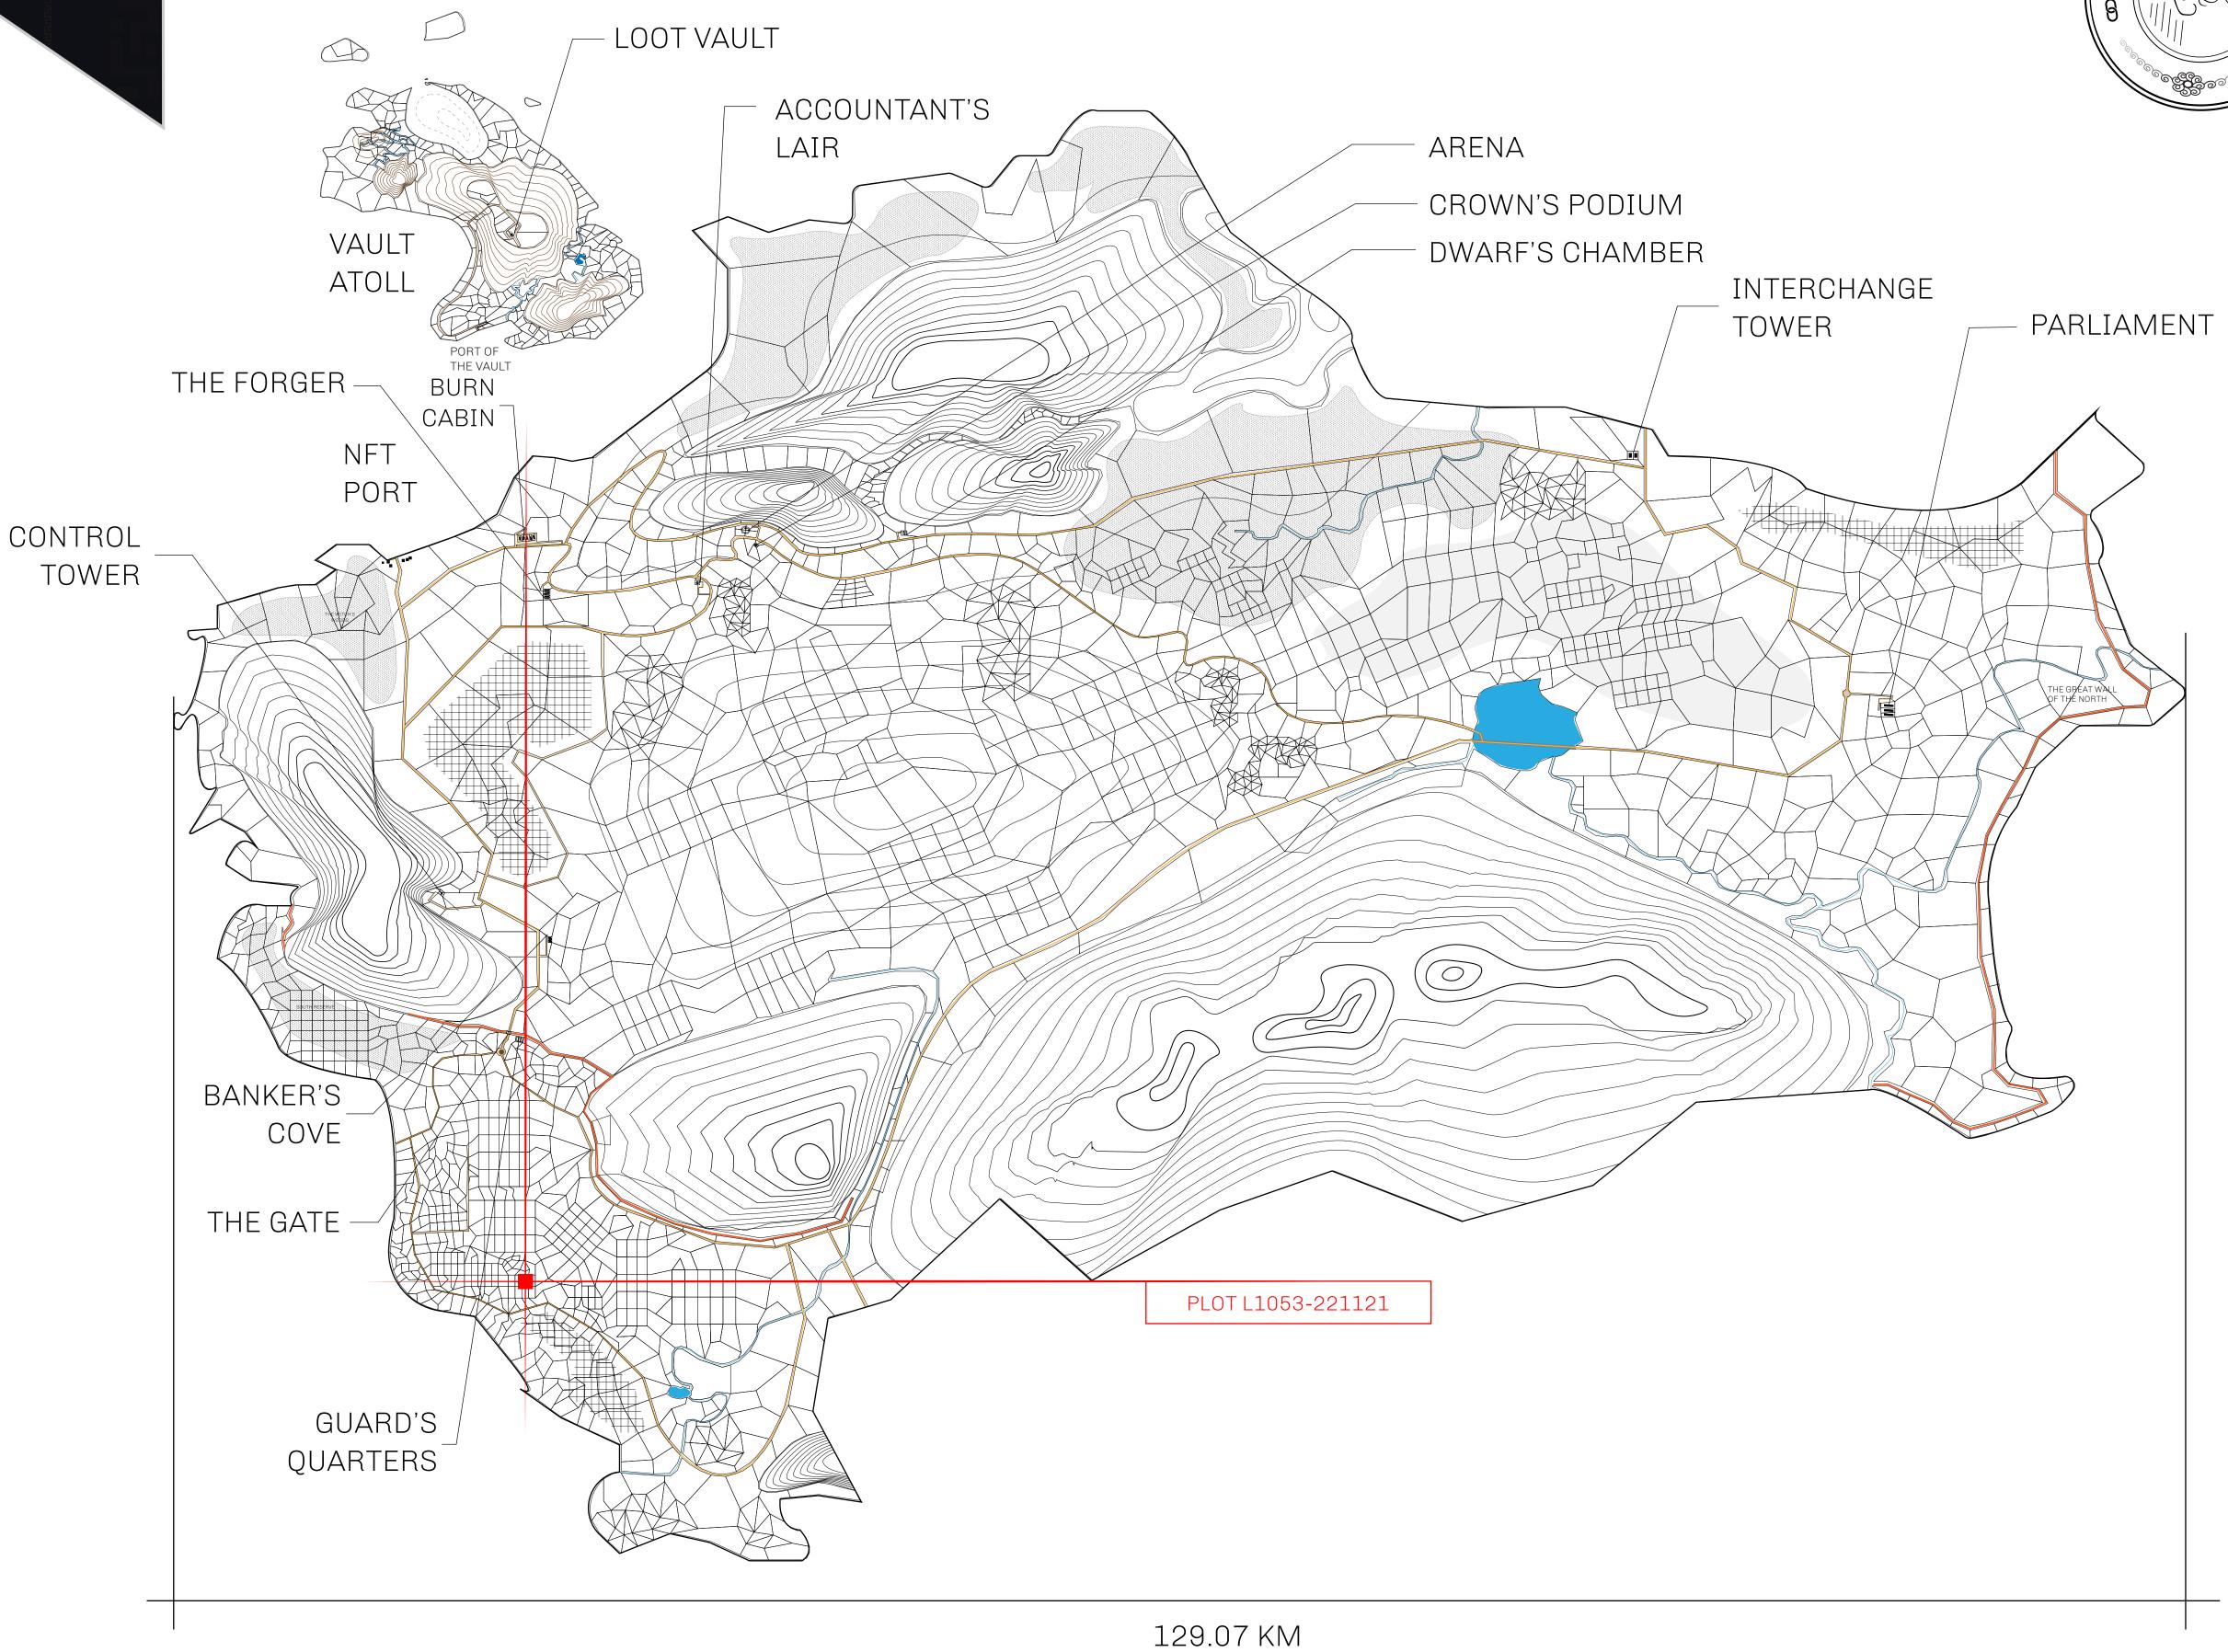

## GEOGRAPHY

COASTLINE 462.64 KM (287.47 MILES)

BORDERS OCEAN, ROYAUME DE SATOSHI, X BY SL & TERRITORIO LTT ST

HIGHEST POINT MOUNT ARES +8120 M

LOWEST POINT NFT PORT 0 M

PLOTS 2284 SCALE 1:50000

## H.M. LNFT Land Registry

TITLE NUMBER

L1053-221121

ADMINISTRATIVE AREA

THE GREAT EMPIRE

ISSUED 22 November 2021

SCALE 1/50000

OWNER ENTITLEMENT