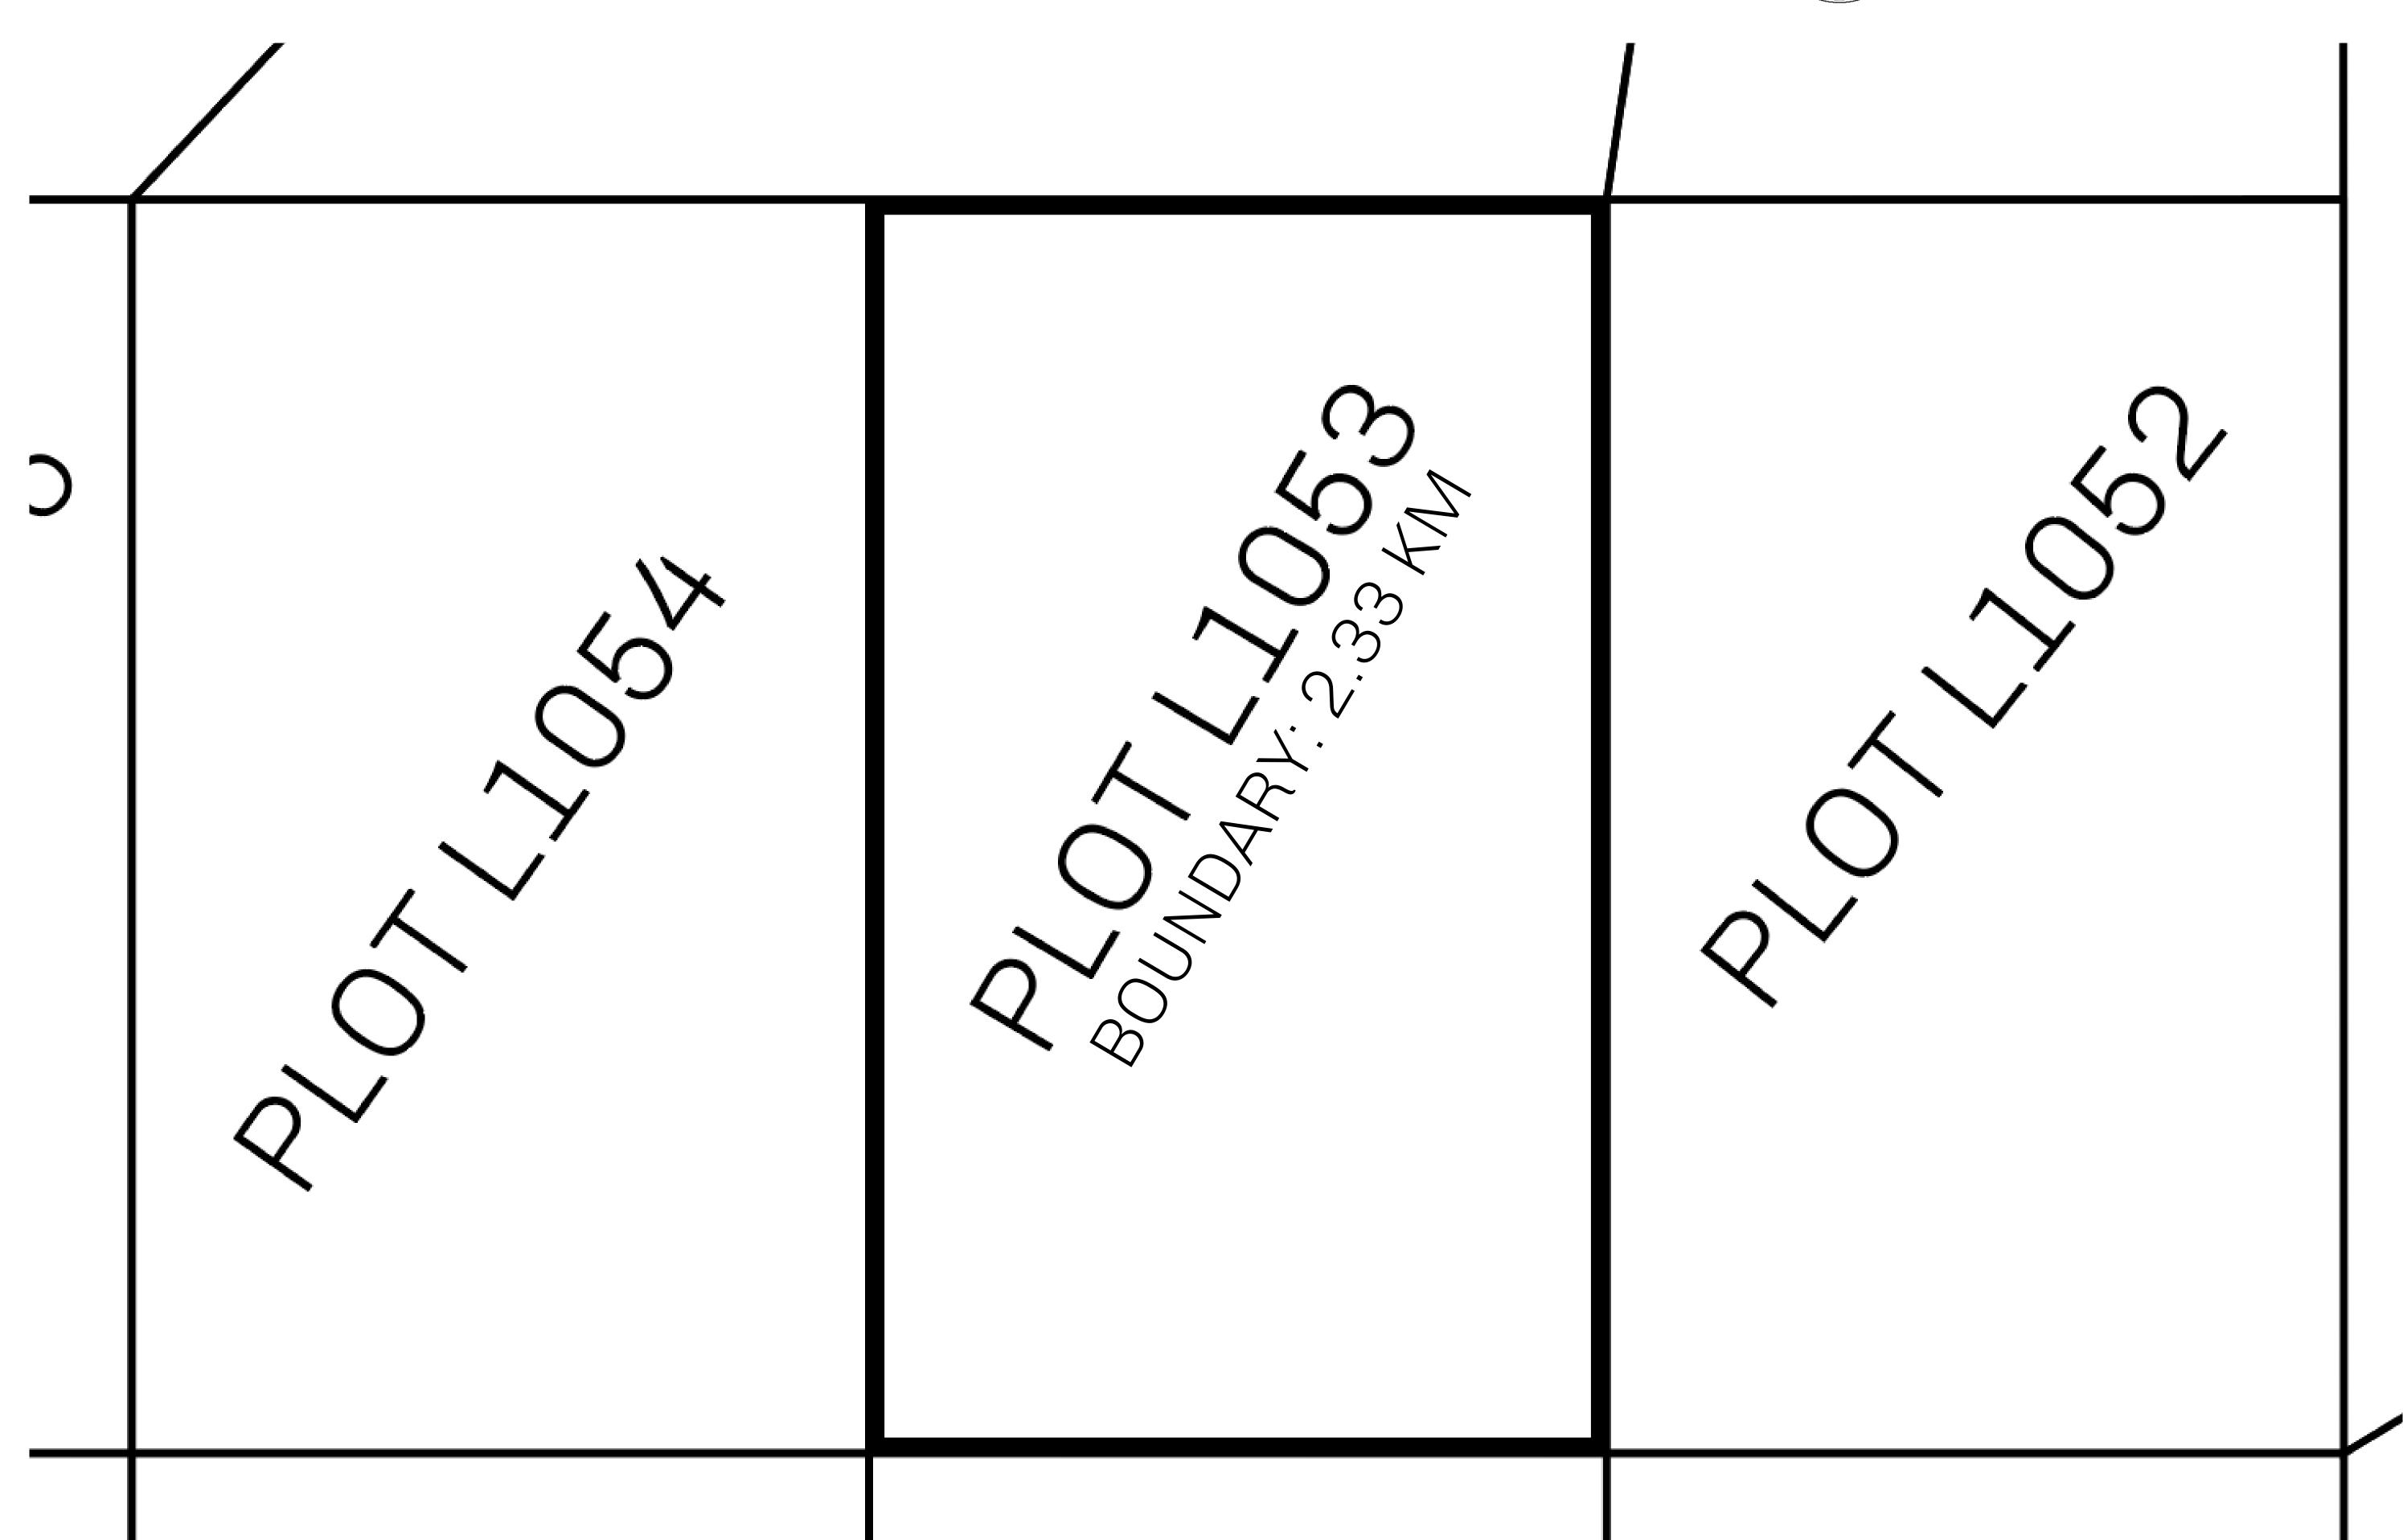

## H.M. LNFT Land Registry

TITLE NUMBER

L1053-221121

ADMINISTRATIVE AREA

THE GREAT EMPIRE

ISSUED 22 November 2021

SCALE 1/50000

OWNER ENTITLEMENT

Type W-GE: Share of 0.3% of all BUN sales based on number of NFT Stories minted

(rewarded in Credits); Mint 4 NFT Stories