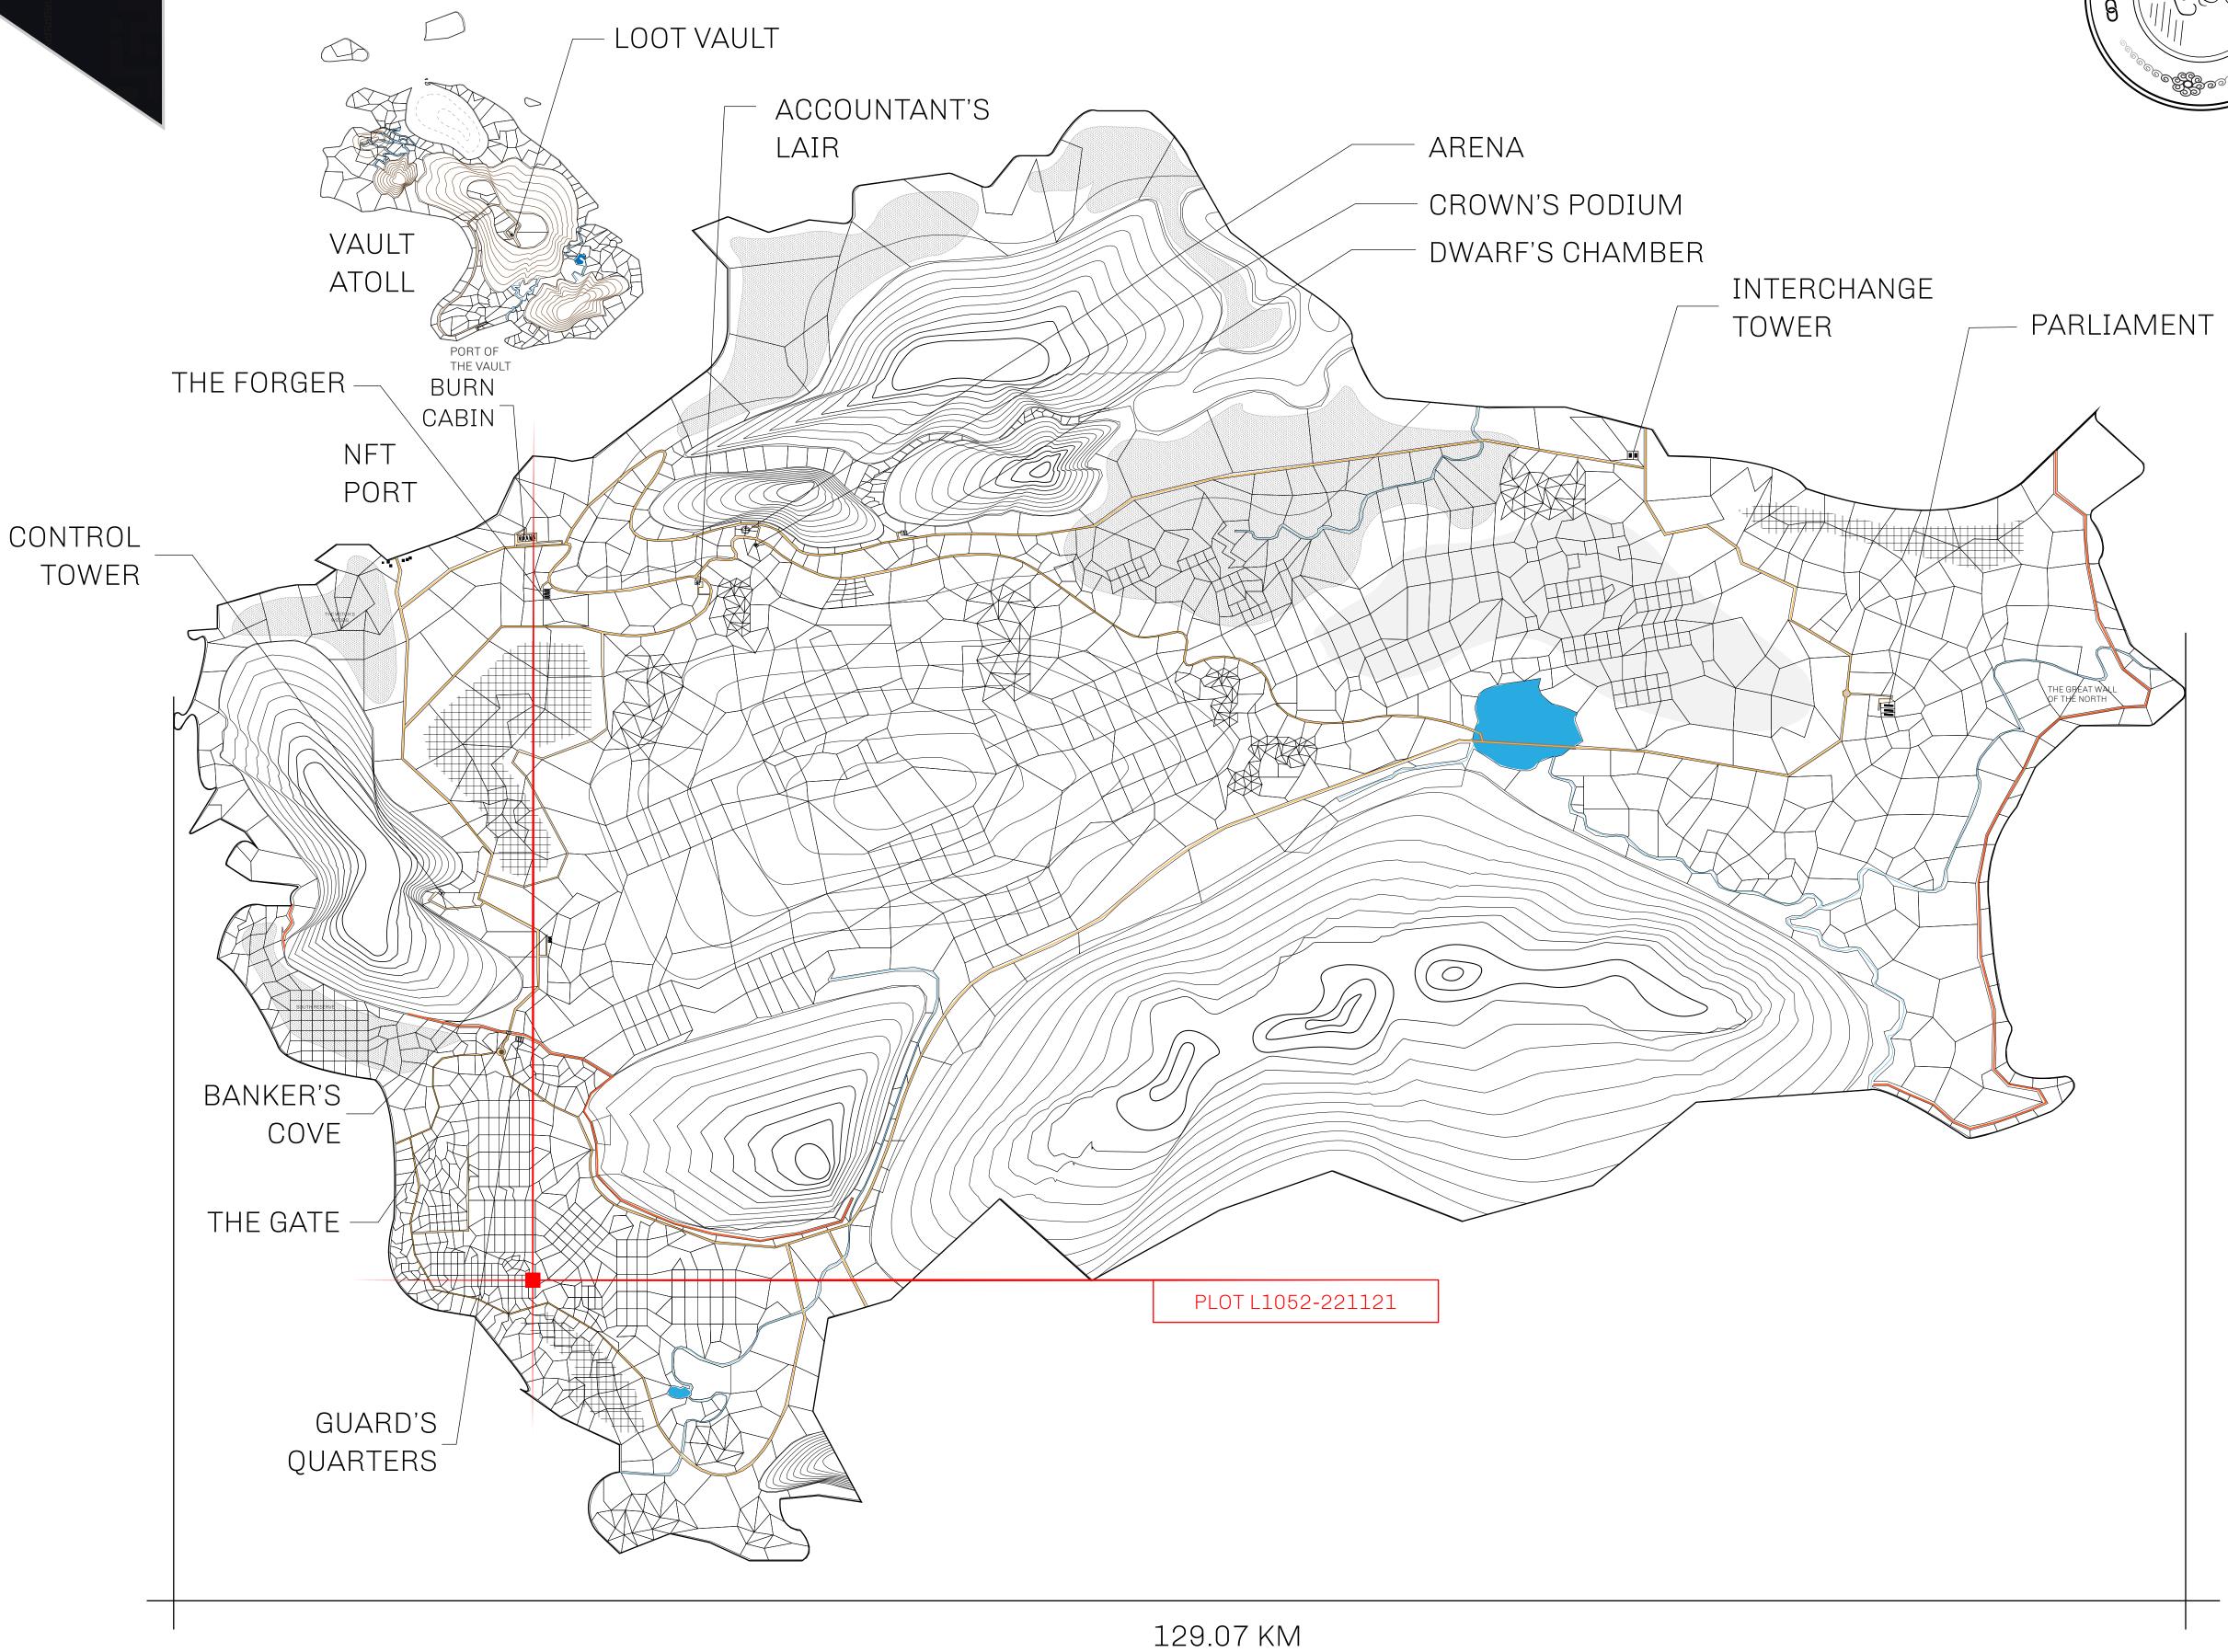

## GEOGRAPHY

COASTLINE 462.64 KM (287.47 MILES)

BORDERS OCEAN, ROYAUME DE SATOSHI, X BY SL & TERRITORIO LTT ST

HIGHEST POINT MOUNT ARES +8120 M

LOWEST POINT NFT PORT 0 M

PLOTS 2284 SCALE 1:50000

| H.M. LNFT Land Registry |                                                     | TITLE NUMBER                                          |                    |
|-------------------------|-----------------------------------------------------|-------------------------------------------------------|--------------------|
|                         |                                                     | L1052-221121                                          |                    |
| ADMINISTRATIVE AREA     | THE GREAT EMPIRE                                    | ISSUED 22 November 2021                               | SCALE 1/50000      |
| OWNER ENTITLEMENT       | Type W-GE: Share of 0.3% (rewarded in Credits); Min | of all BUN sales based on number of Nat 4 NFT Stories | NFT Stories minted |