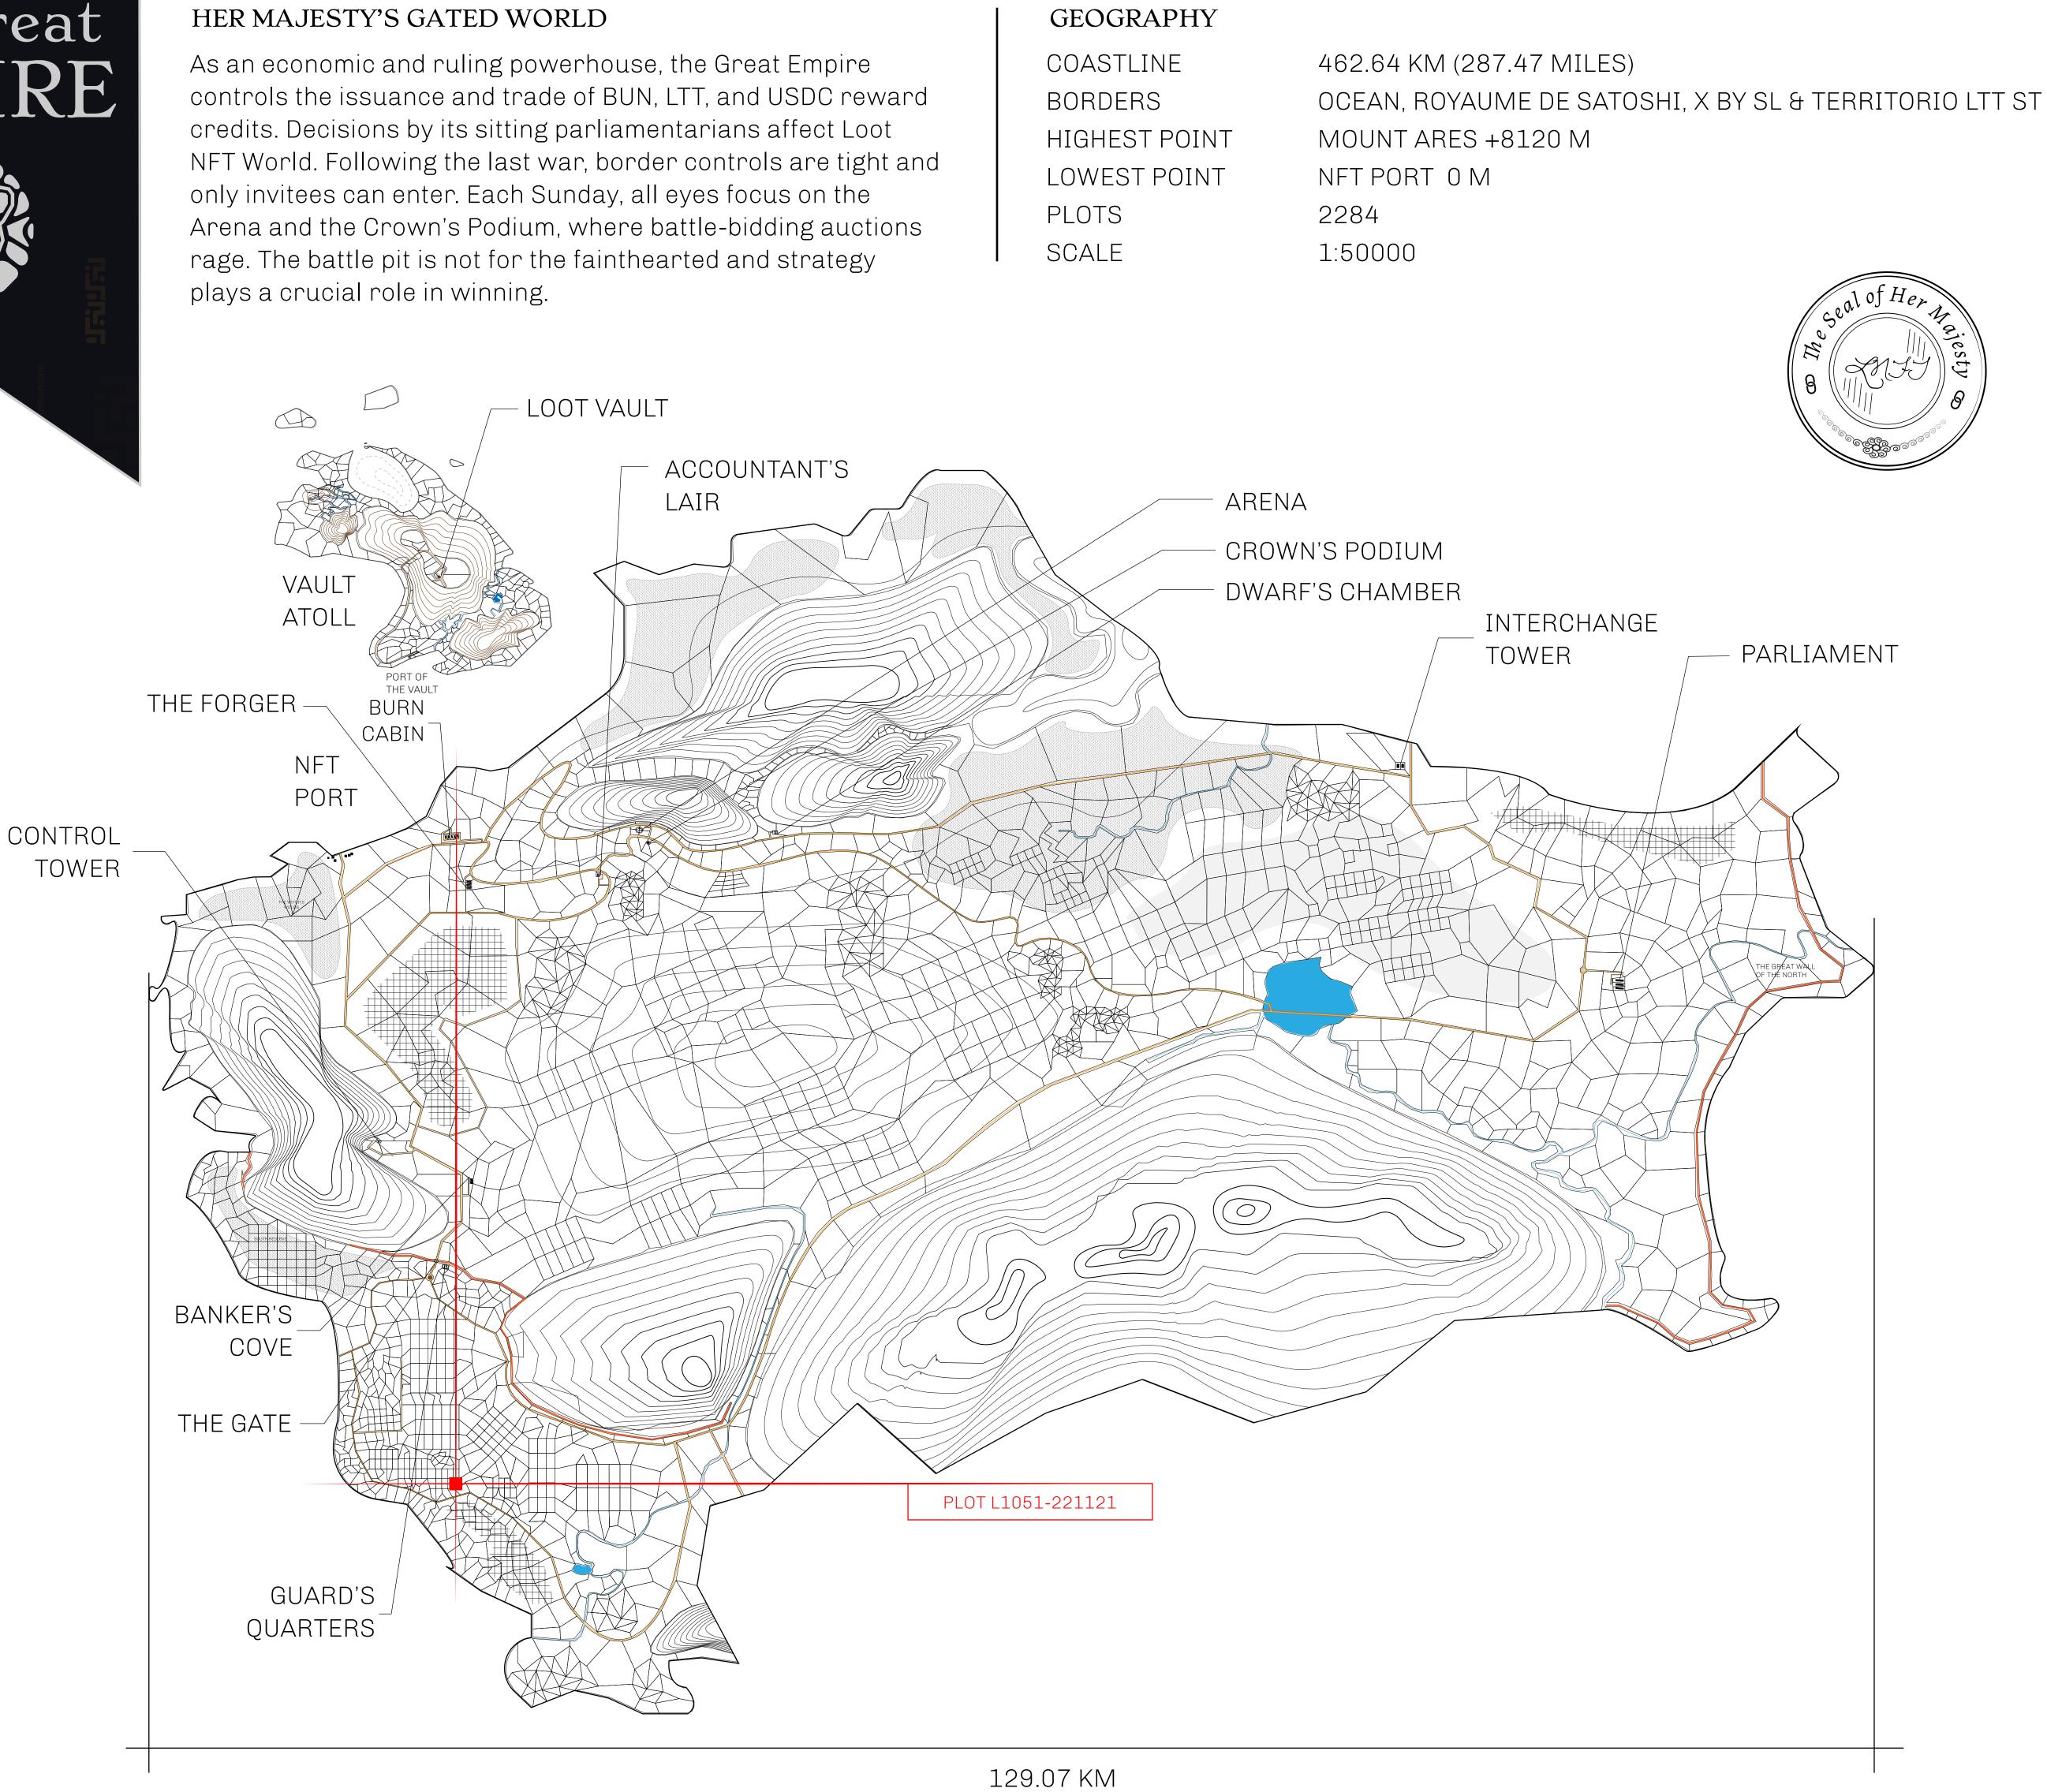

## H.M. LNFT Land Registry

ADMINISTRATIVE AREA

OWNER ENTITLEMENT

THE GREAT

Type W-GE: S (rewarded in C

| ግን                                         | TITLE NUMBER<br>L1051-221121 |                                                |         |               |
|--------------------------------------------|------------------------------|------------------------------------------------|---------|---------------|
| у<br>- EMDIDE                              | τοςιίεη                      |                                                | ^       | SCALE 1/50000 |
| <b>EMPIRE Share of 0.3% Credits); Mint</b> | of all BUN                   | 22 November 2021<br>sales based on num<br>ries |         | seal of       |
|                                            |                              |                                                |         |               |
|                                            |                              |                                                |         |               |
|                                            |                              |                                                |         |               |
|                                            |                              |                                                | LN<br>V |               |
|                                            | $\langle \langle$            |                                                |         |               |
| Ś                                          |                              | DAI                                            |         |               |
|                                            | V                            |                                                |         |               |
|                                            |                              |                                                |         |               |
|                                            |                              |                                                |         |               |
|                                            |                              |                                                |         |               |
|                                            |                              |                                                |         |               |