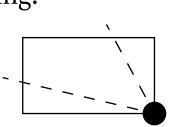

## **OFFICIAL PERSPECTIVE SHEET FOR FILING**

Indicate vantage point for each drawing. Copy and mark each sheet required prior to filing.

Guide - Vantage point should be indicated as shown in the diagram: