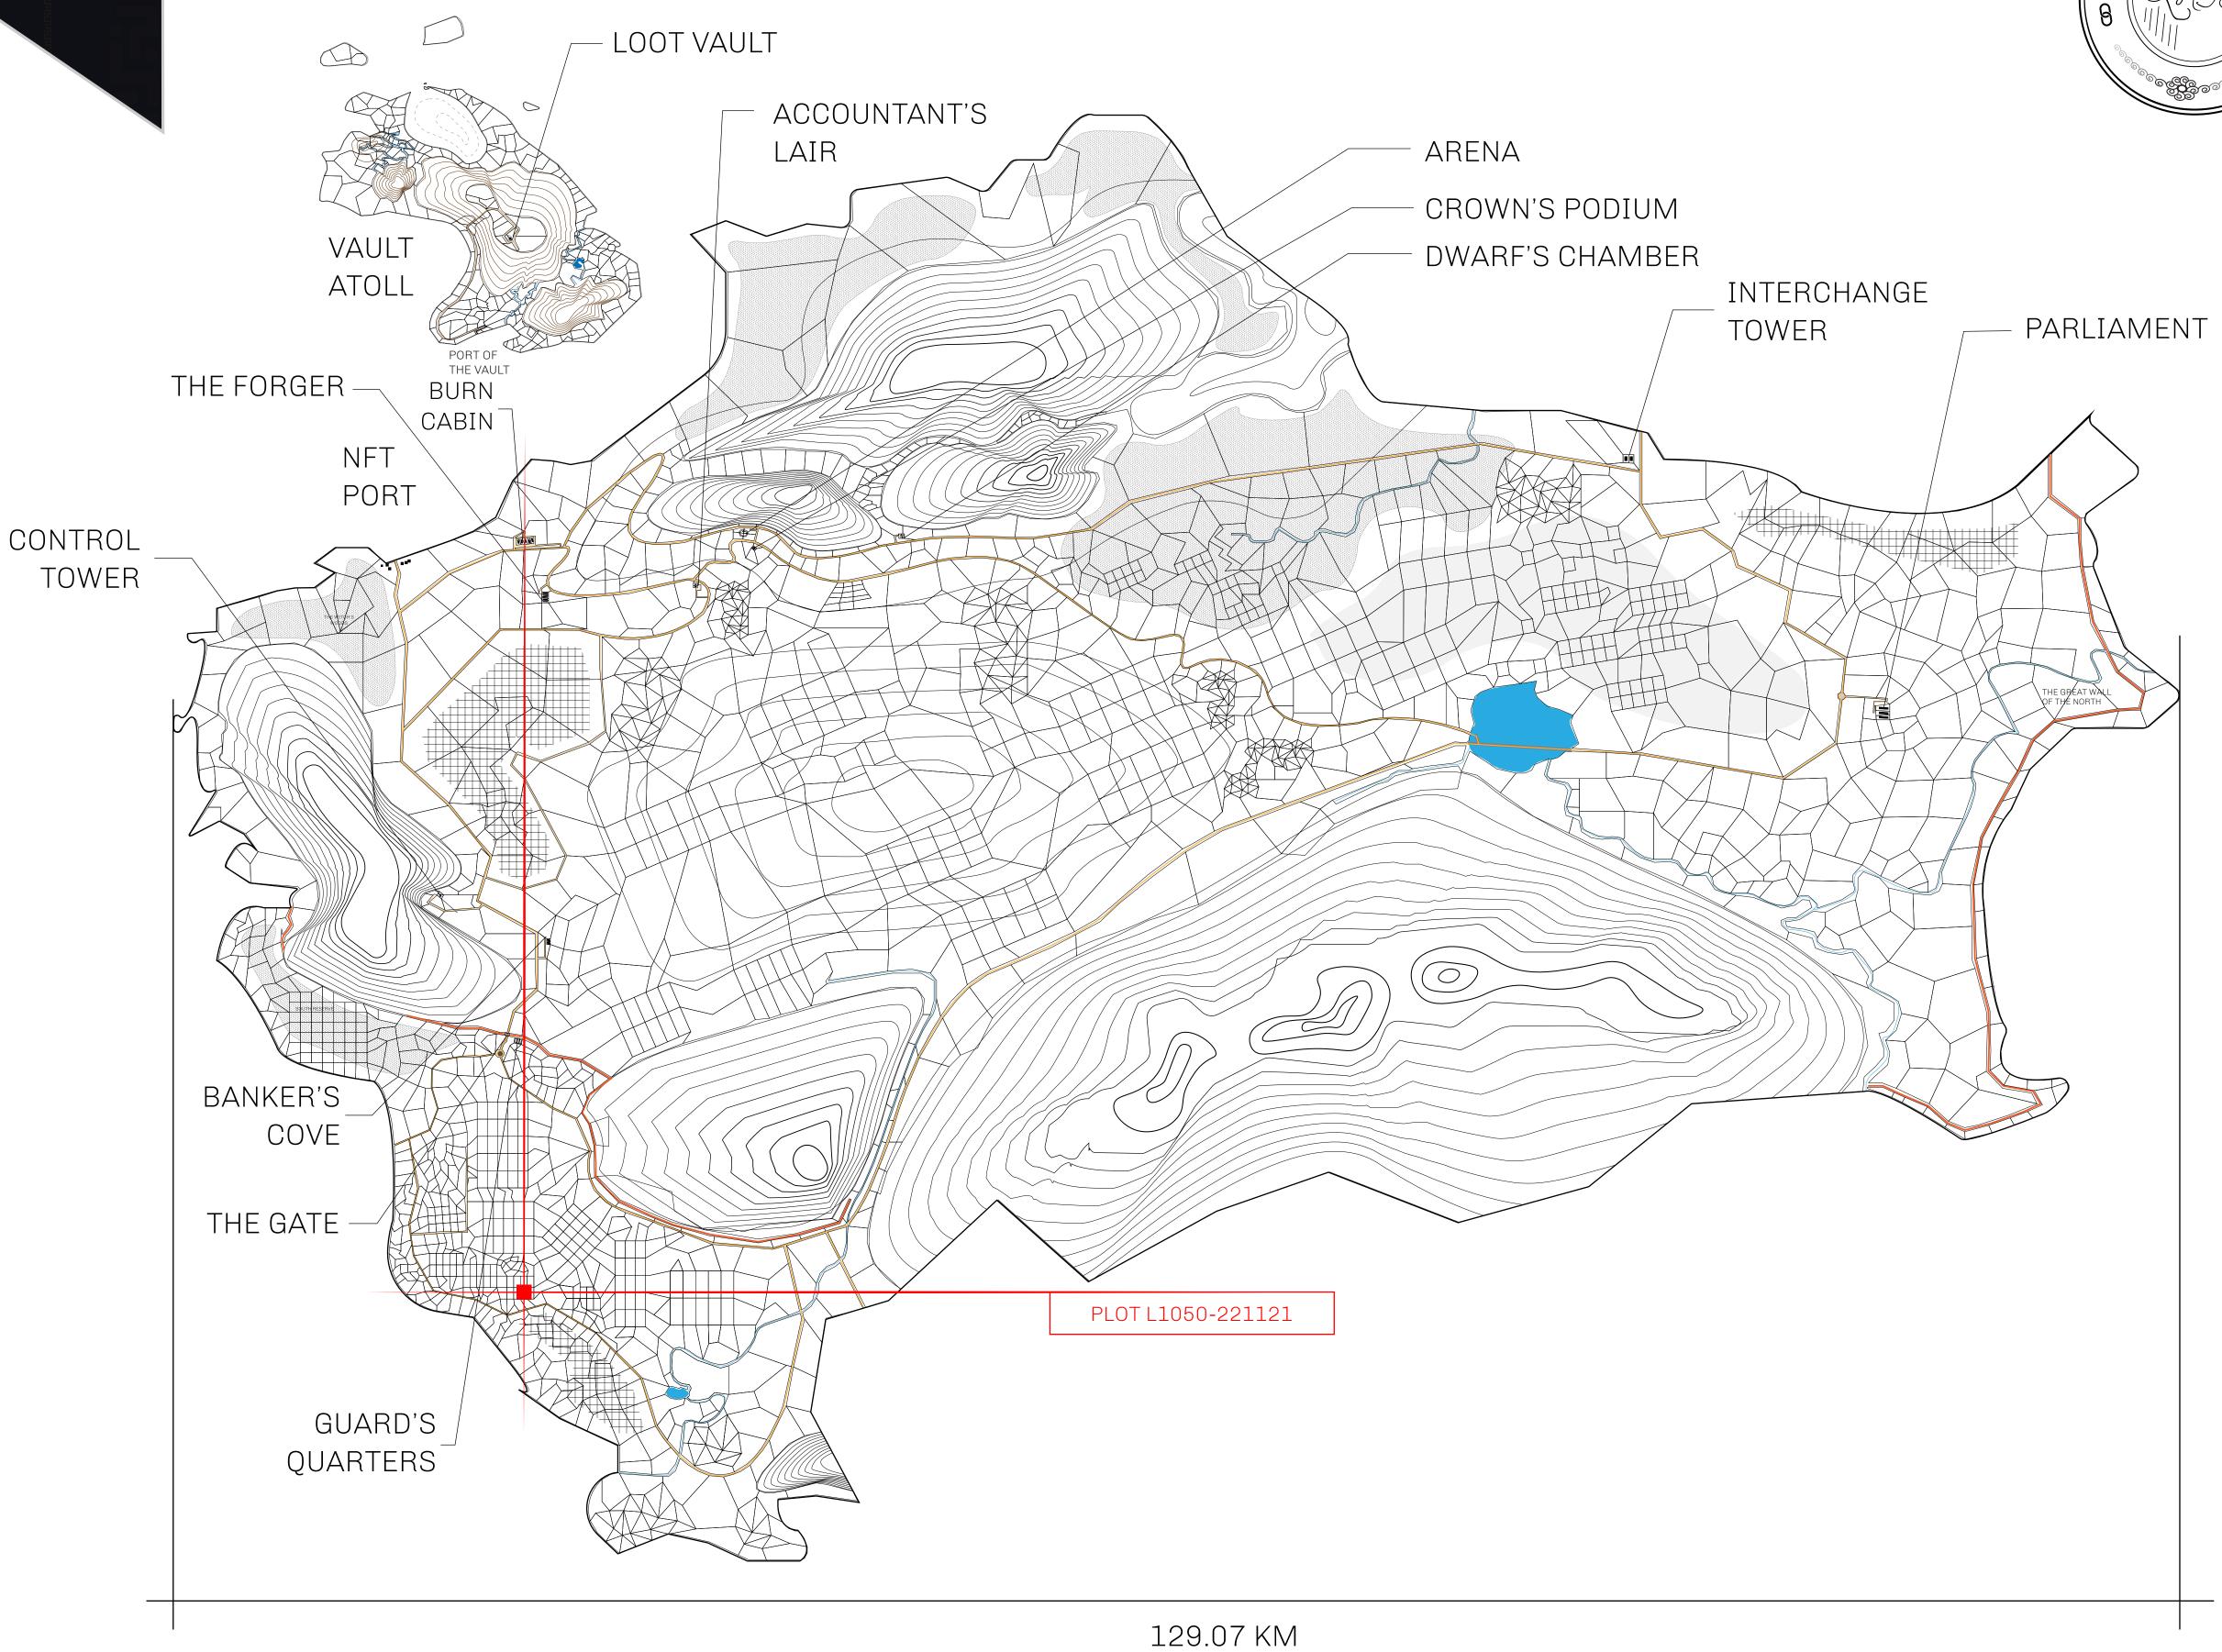

## GEOGRAPHY

COASTLINE 462.64 KM (287.47 MILES)

BORDERS OCEAN, ROYAUME DE SATOSHI, X BY SL & TERRITORIO LTT ST

HIGHEST POINT MOUNT ARES +8120 M

LOWEST POINT NFT PORT 0 M

PLOTS 2284 SCALE 1:50000

## H.M. LNFT Land Registry

TITLE NUMBER

L1050-221121

ADMINISTRATIVE AREA

THE GREAT EMPIRE

ISSUED 22 November 2021

SCALE **1/50000** 

OWNER ENTITLEMENT