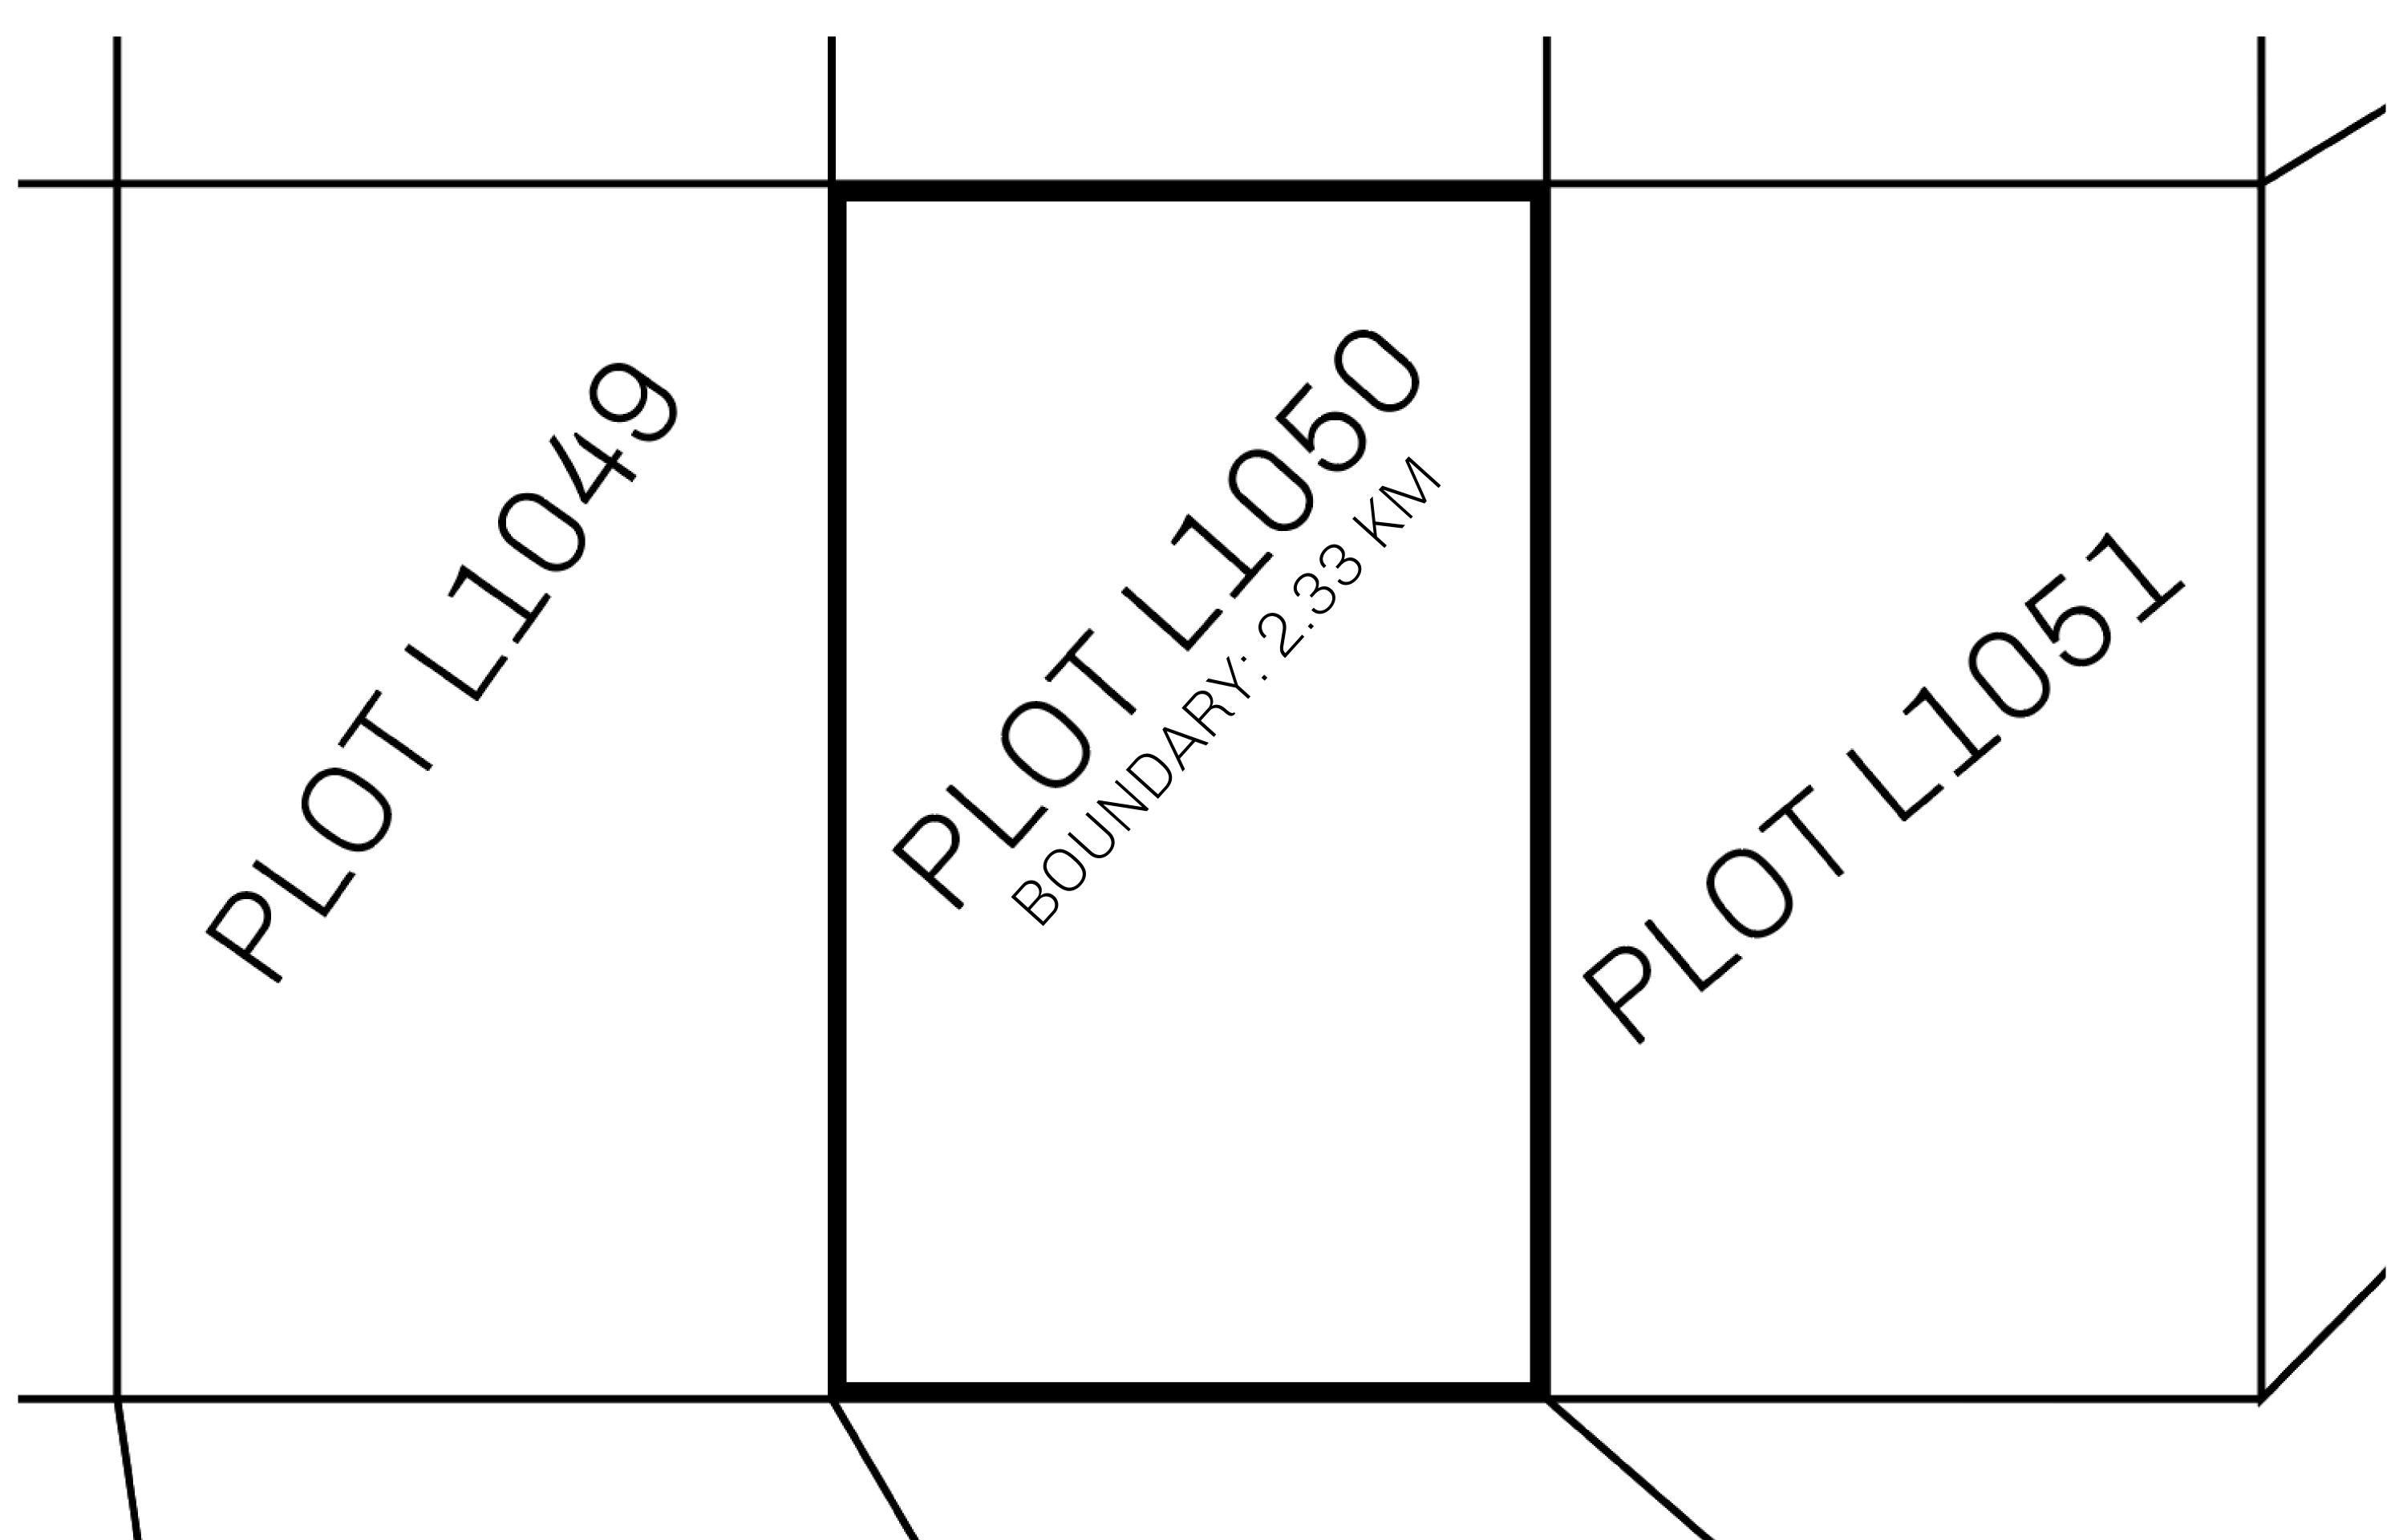

## H.M. LNFT Land Registry

TITLE NUMBER

L1050-221121

ADMINISTRATIVE AREA

THE GREAT EMPIRE

ISSUED 22 November 2021

SCALE **1/50000** 

OWNER ENTITLEMENT

Type W-GE: Share of 0.3% of all BUN sales based on number of NFT Stories minted

(rewarded in Credits); Mint 4 NFT Stories