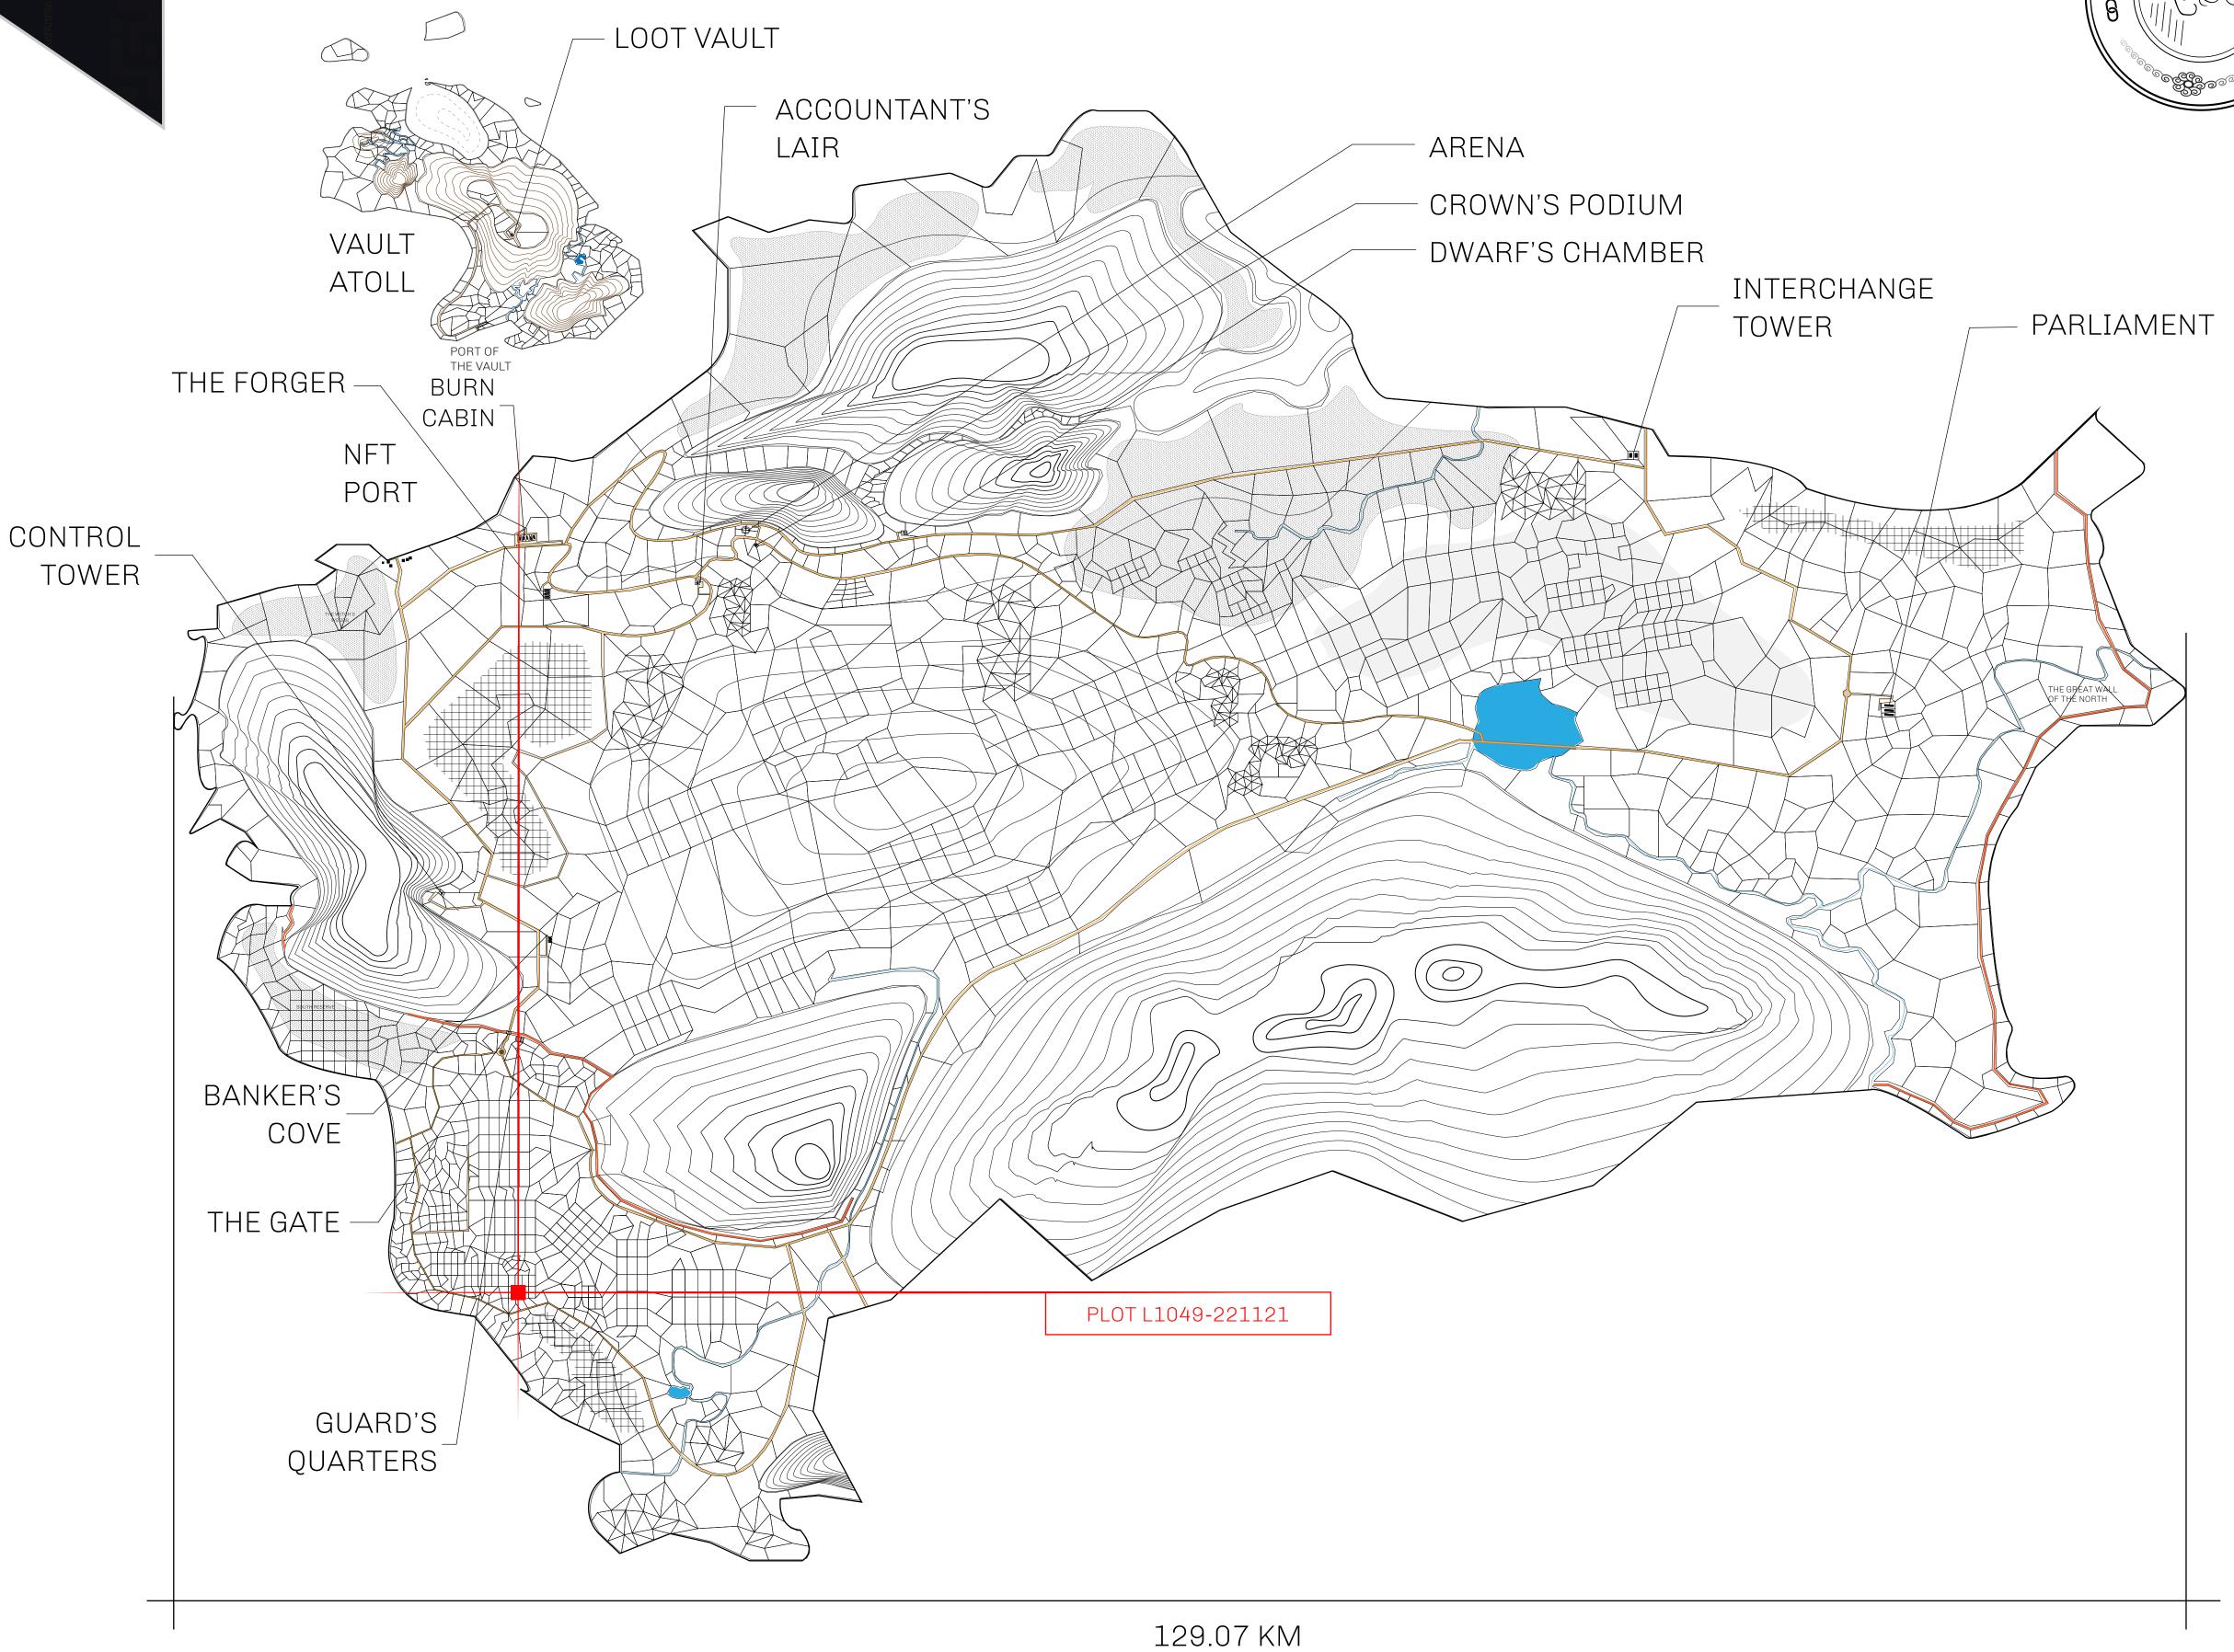

## GEOGRAPHY

COASTLINE 462.64 KM (287.47 MILES)

BORDERS OCEAN, ROYAUME DE SATOSHI, X BY SL & TERRITORIO LTT ST

HIGHEST POINT MOUNT ARES +8120 M

LOWEST POINT NFT PORT 0 M

PLOTS 2284 SCALE 1:50000

## H.M. LNFT Land Registry

TITLE NUMBER

L1049-221121

ADMINISTRATIVE AREA

THE GREAT EMPIRE

ISSUED 22 November 2021

SCALE 1/50000

OWNER ENTITLEMENT