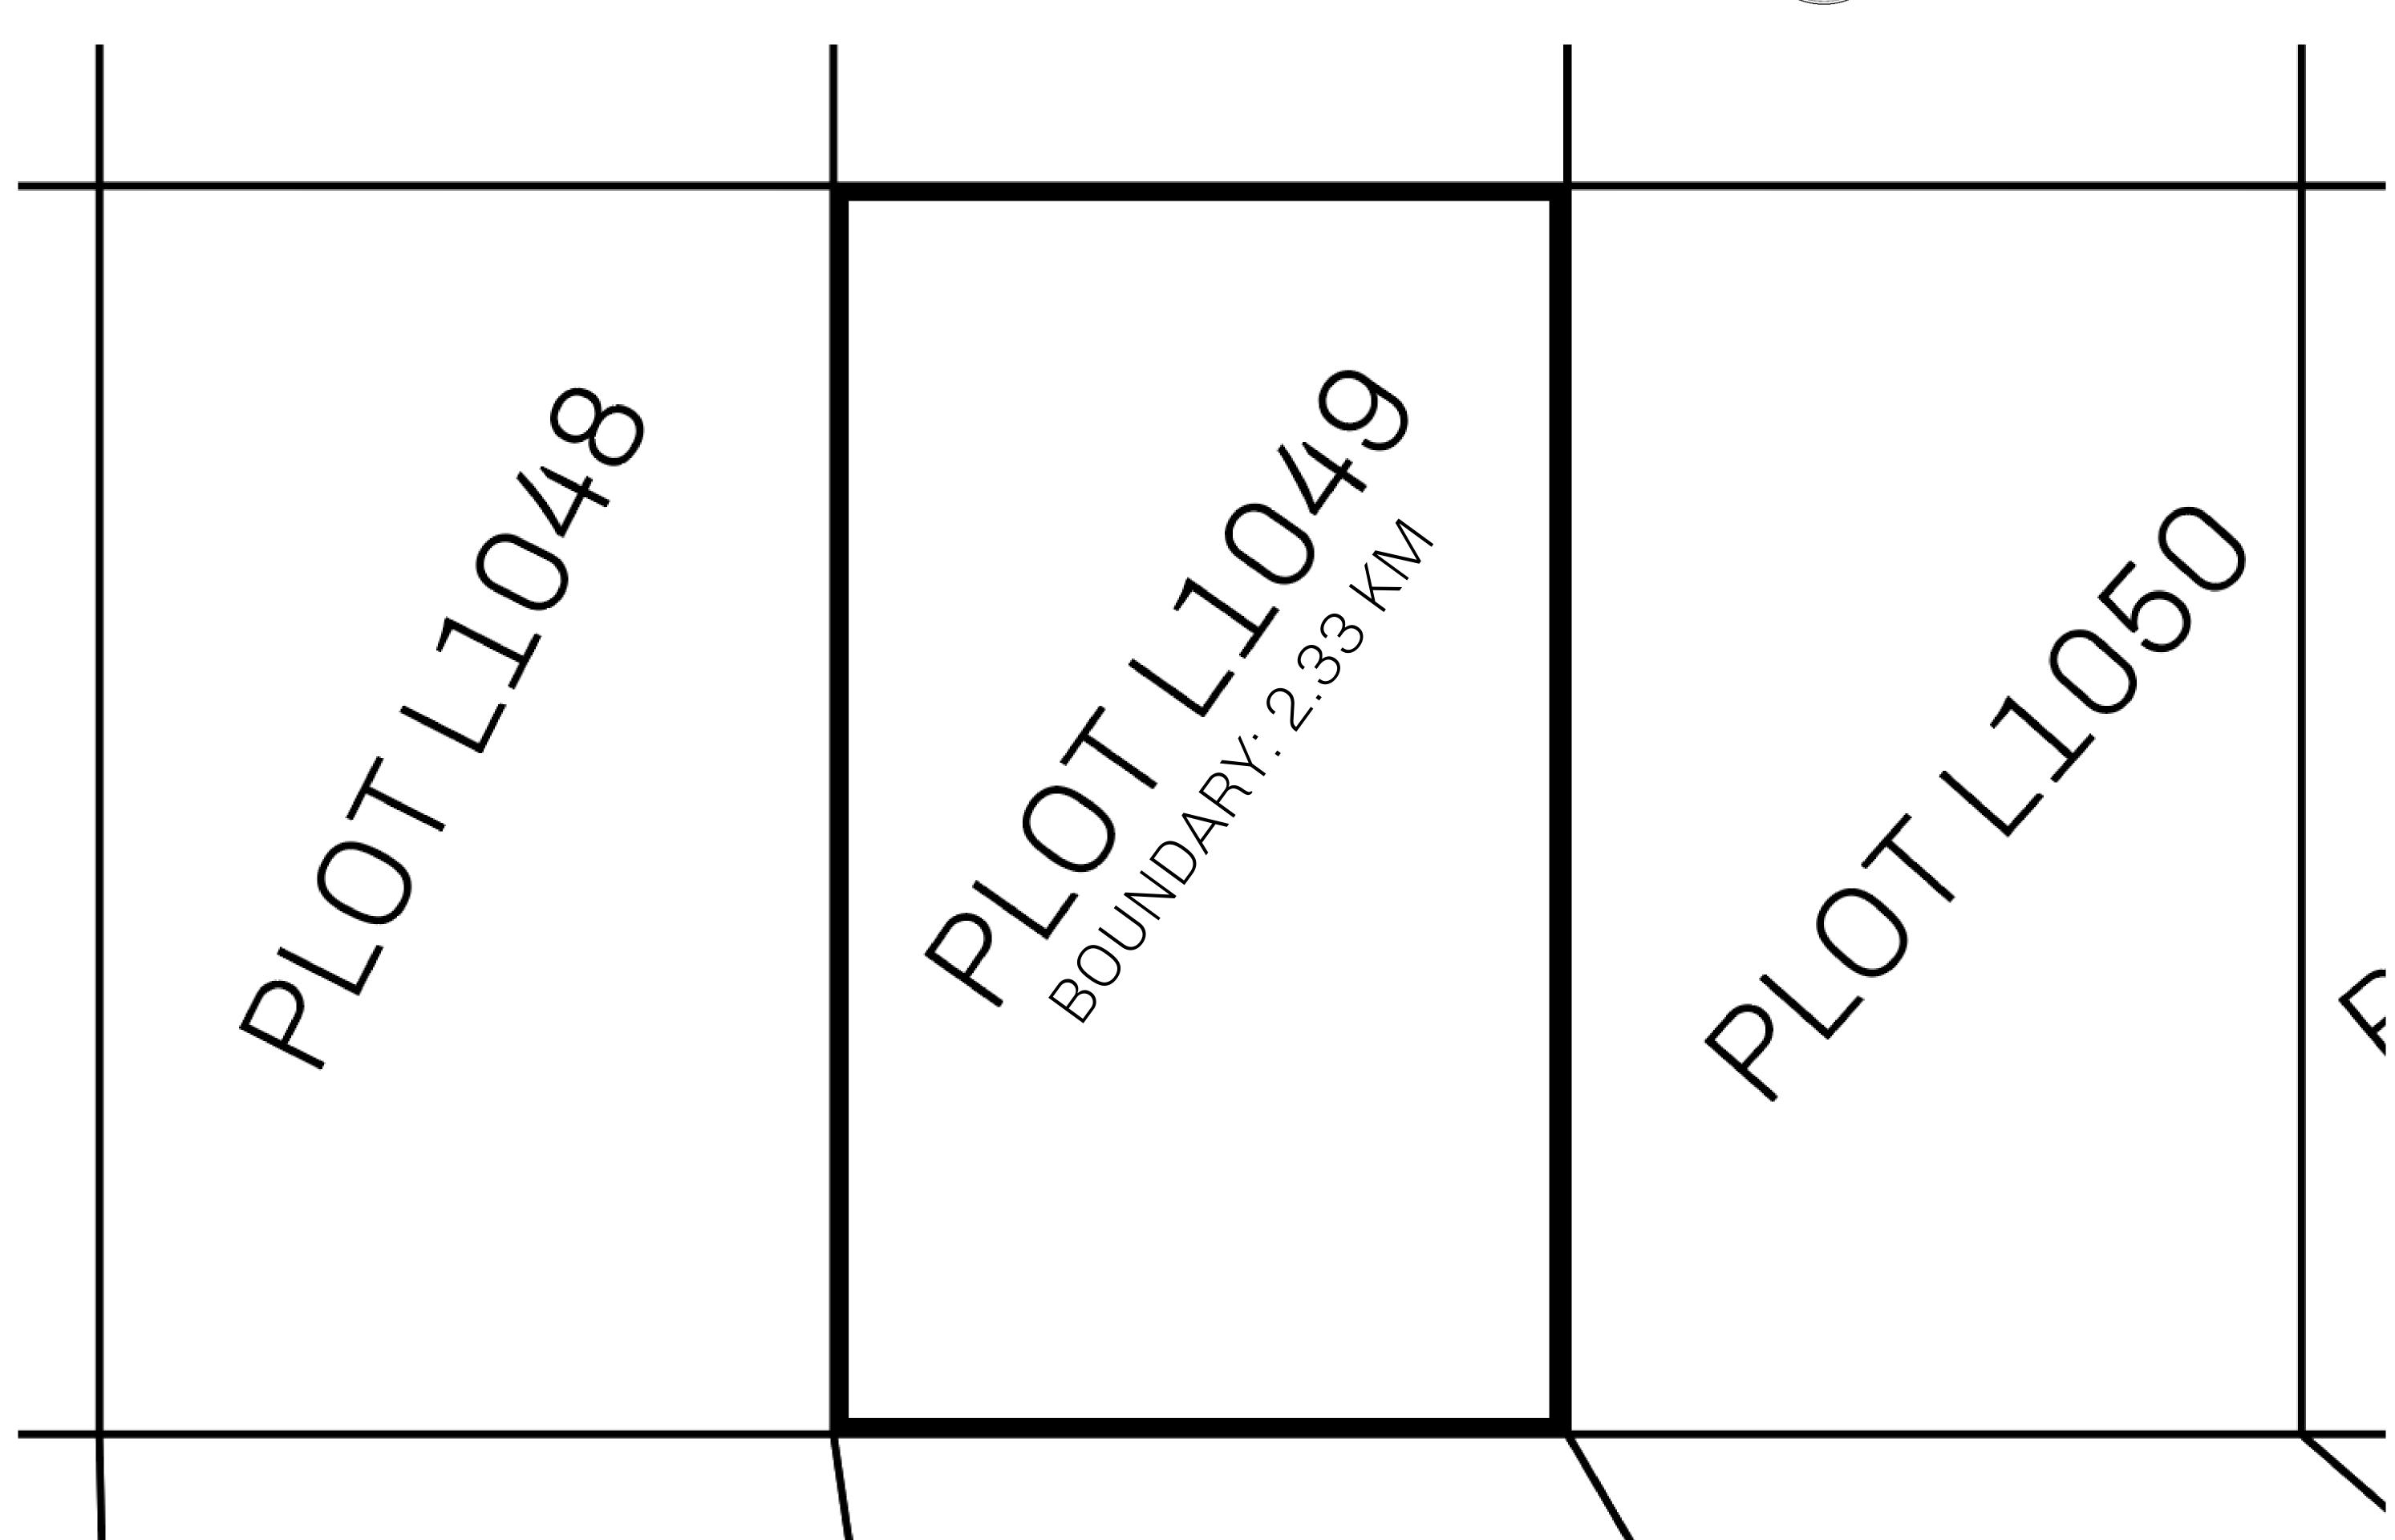

## H.M. LNFT Land Registry

TITLE NUMBER

L1049-221121

ADMINISTRATIVE AREA

THE GREAT EMPIRE

ISSUED 22 November 2021

SCALE 1/50000

OWNER ENTITLEMENT

Type W-GE: Share of 0.3% of all BUN sales based on number of NFT Stories minted

(rewarded in Credits); Mint 4 NFT Stories