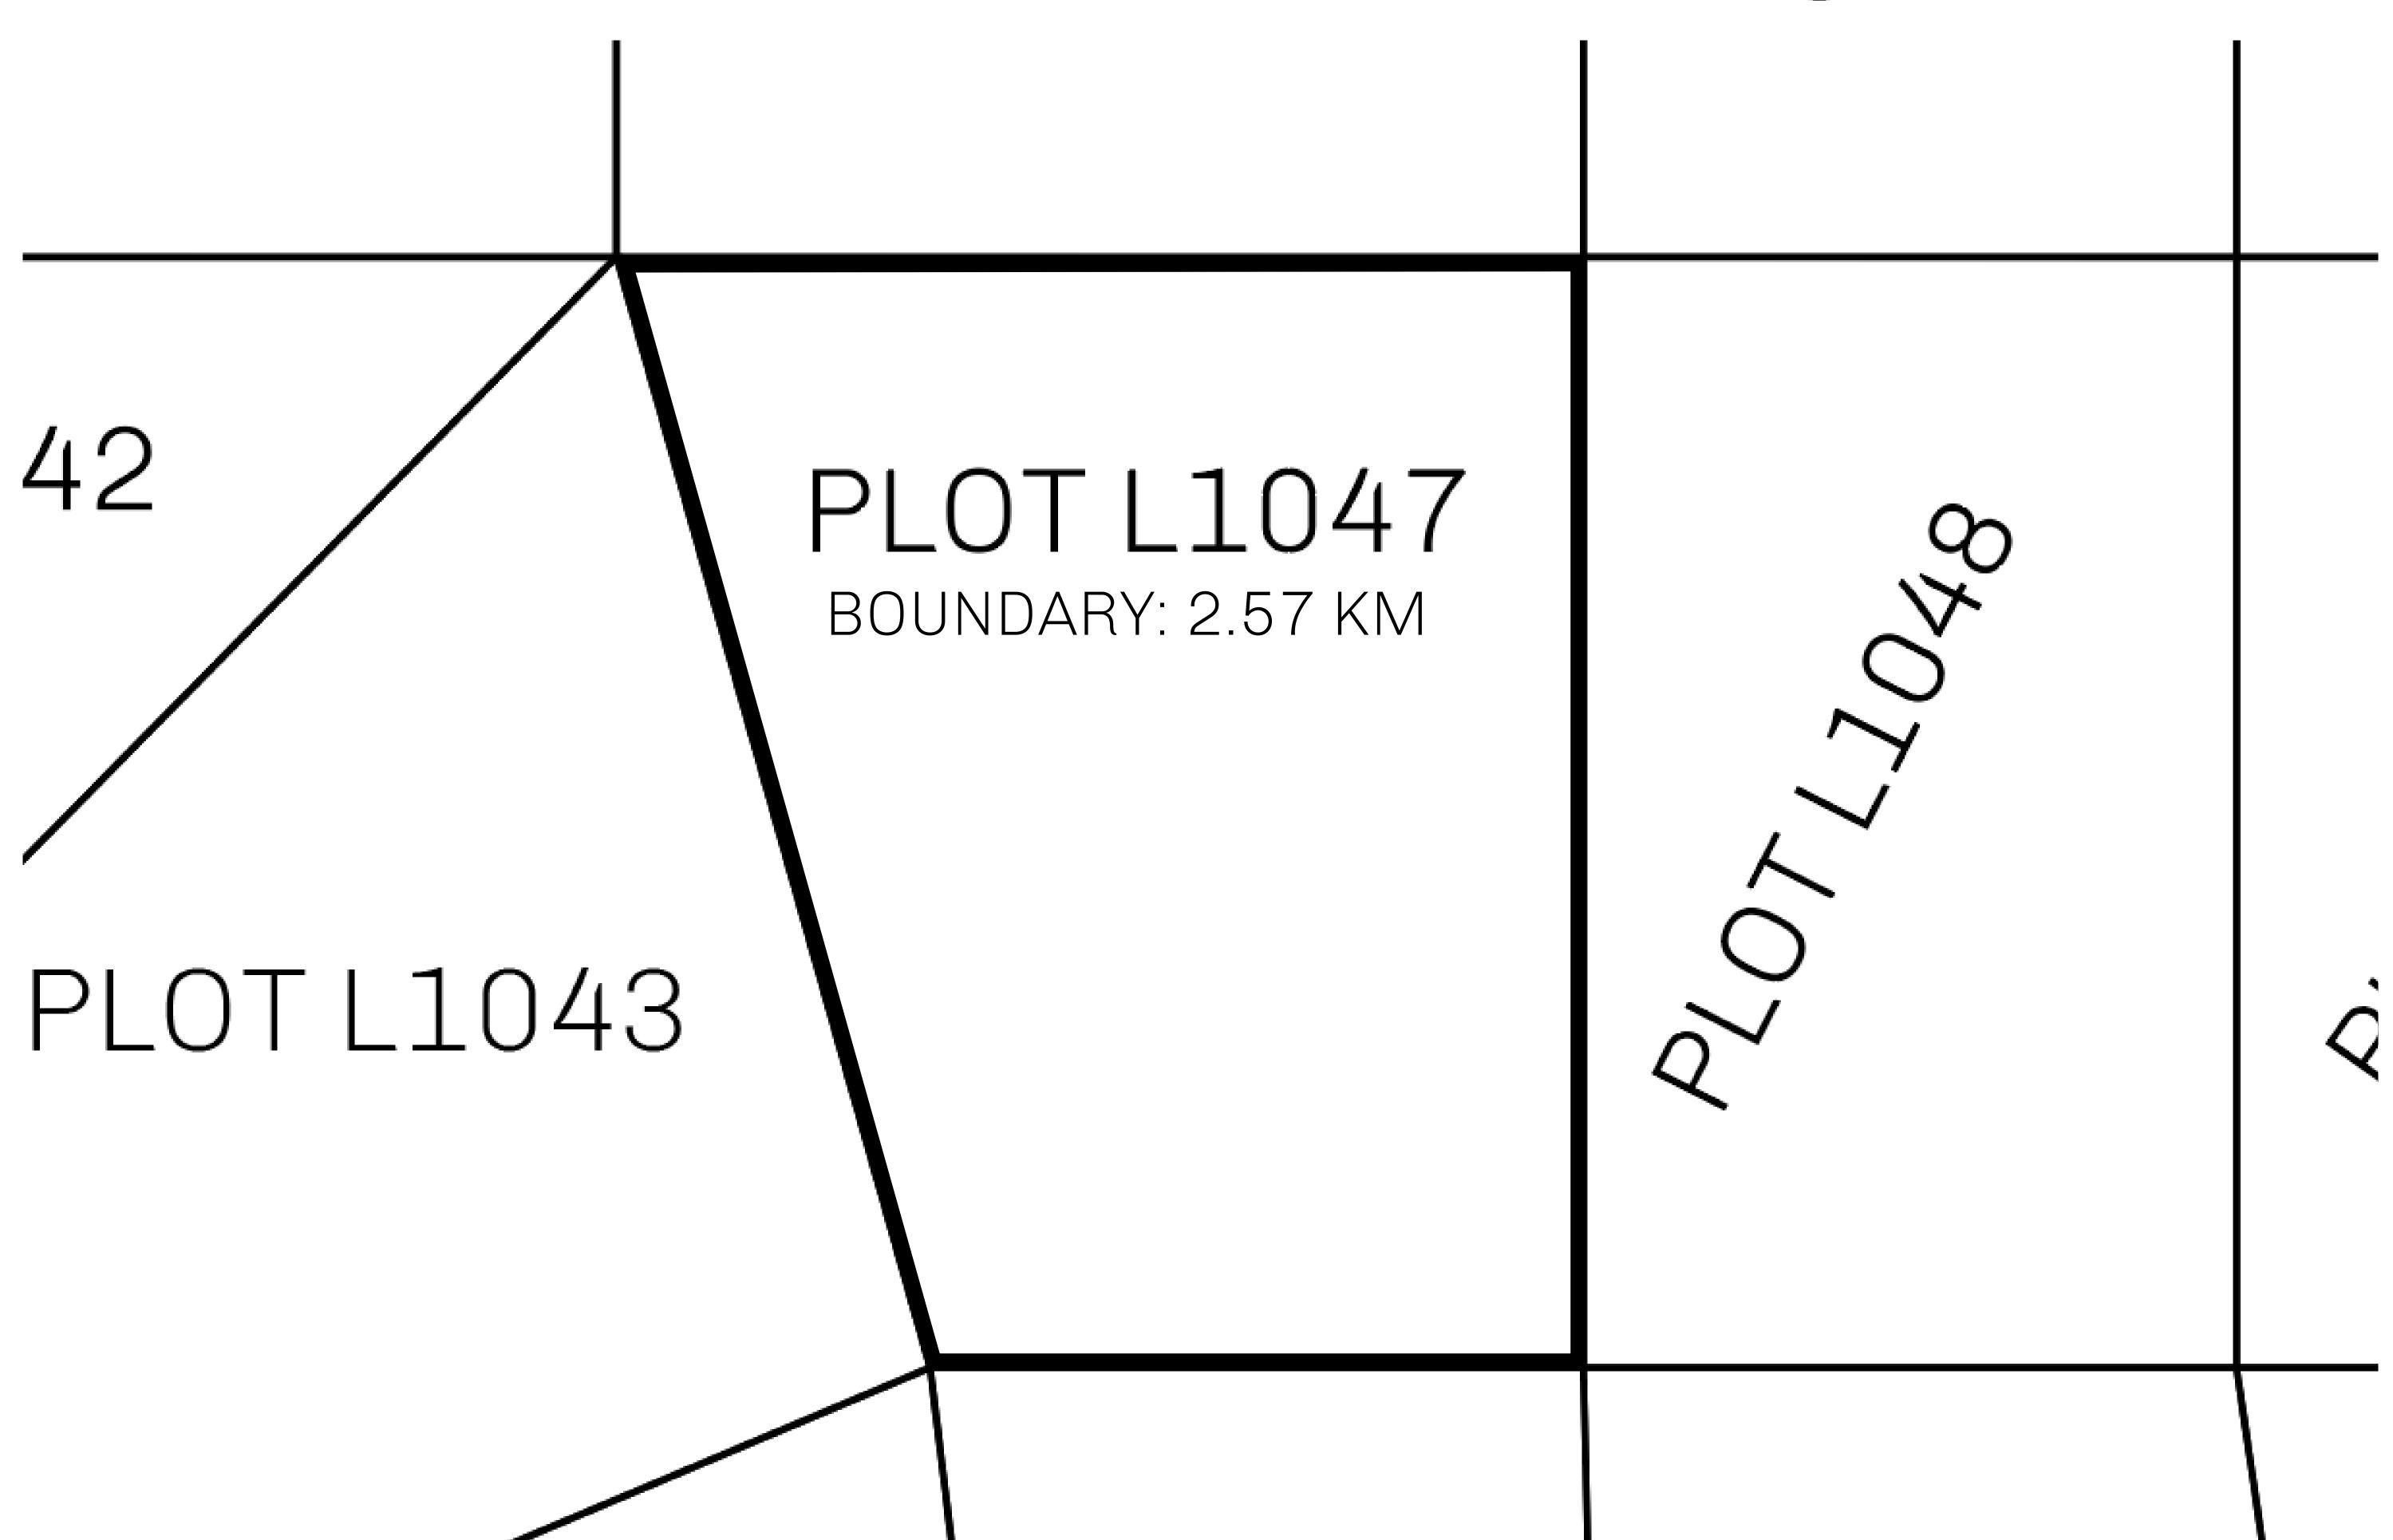

## H.M. LNFT Land Registry

TITLE NUMBER

L1047-221121

ADMINISTRATIVE AREA

THE GREAT EMPIRE

ISSUED 22 November 2021

SCALE **1/50000** 

OWNER ENTITLEMENT

Type W-GE: Share of 0.3% of all BUN sales based on number of NFT Stories minted

(rewarded in Credits); Mint 4 NFT Stories