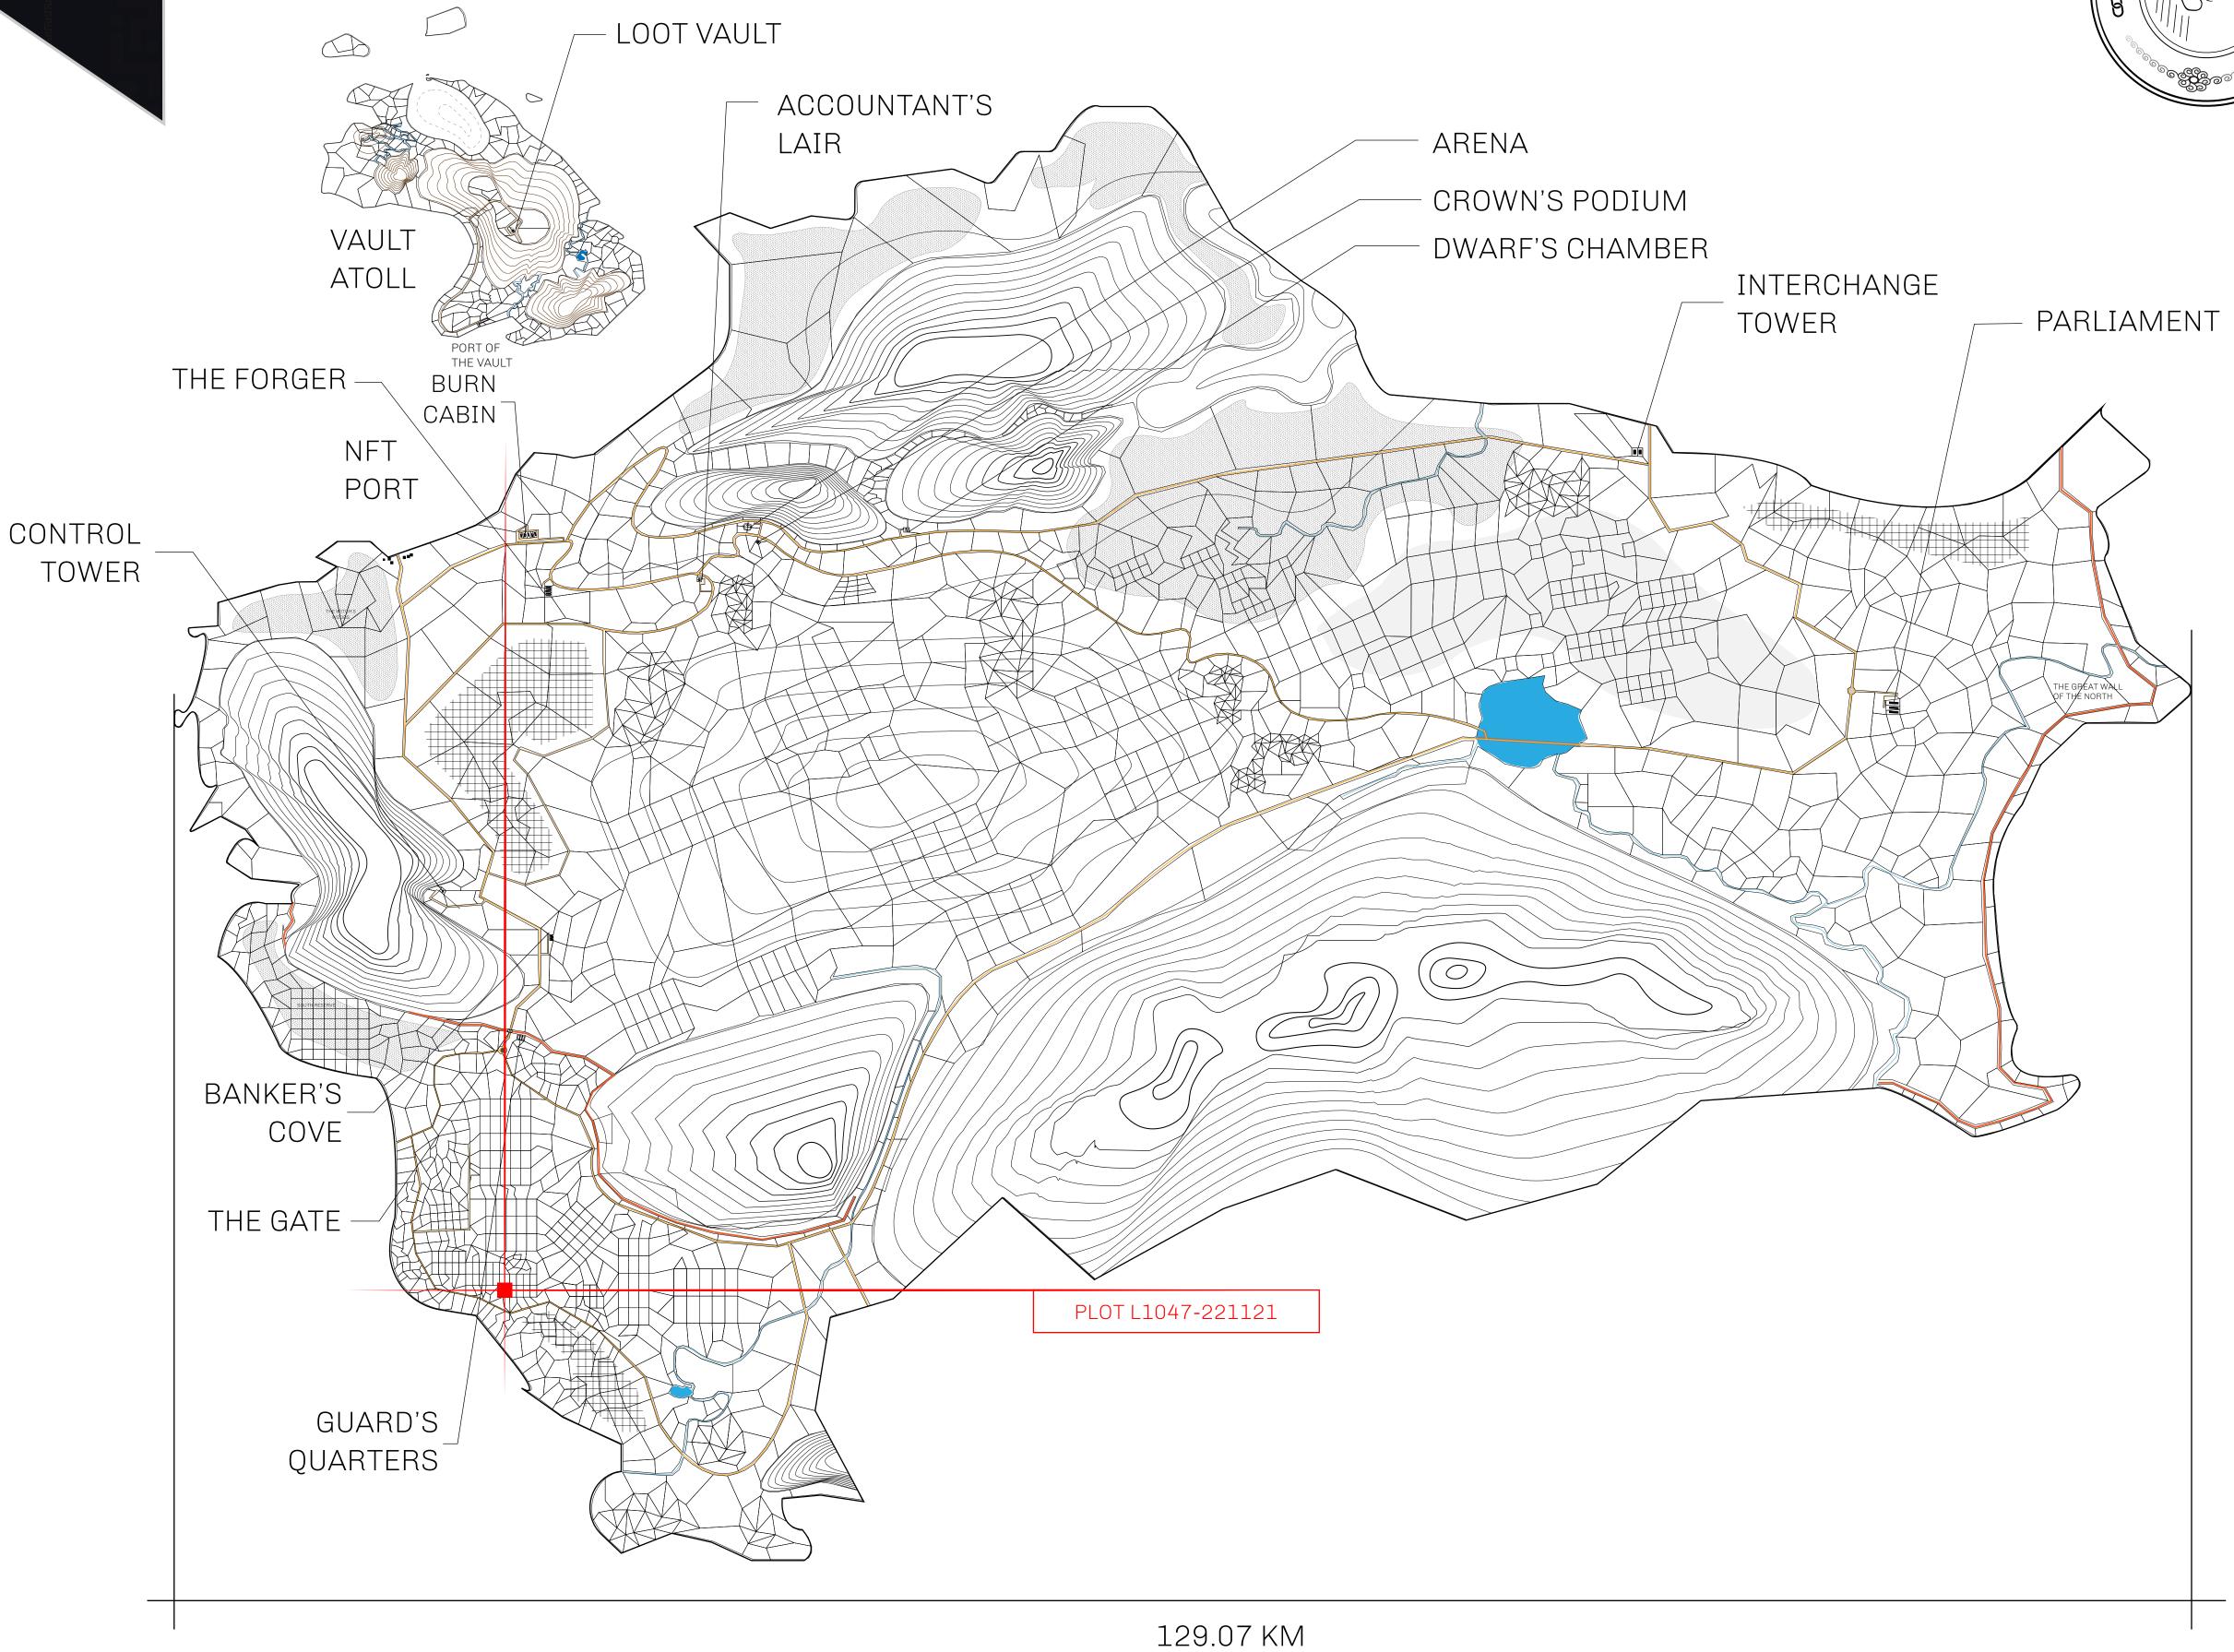

## GEOGRAPHY

COASTLINE 462.64 KM (287.47 MILES)

OCEAN, ROYAUME DE SATOSHI, X BY SL & TERRITORIO LTT ST BORDERS

HIGHEST POINT MOUNT ARES +8120 M

LOWEST POINT NFT PORT 0 M

PLOTS 2284 SCALE 1:50000

## H.M. LNFT Land Registry

TITLE NUMBER

L1047-221121

ADMINISTRATIVE AREA

THE GREAT EMPIRE

ISSUED 22 November 2021

SCALE **1/50000** 

OWNER ENTITLEMENT