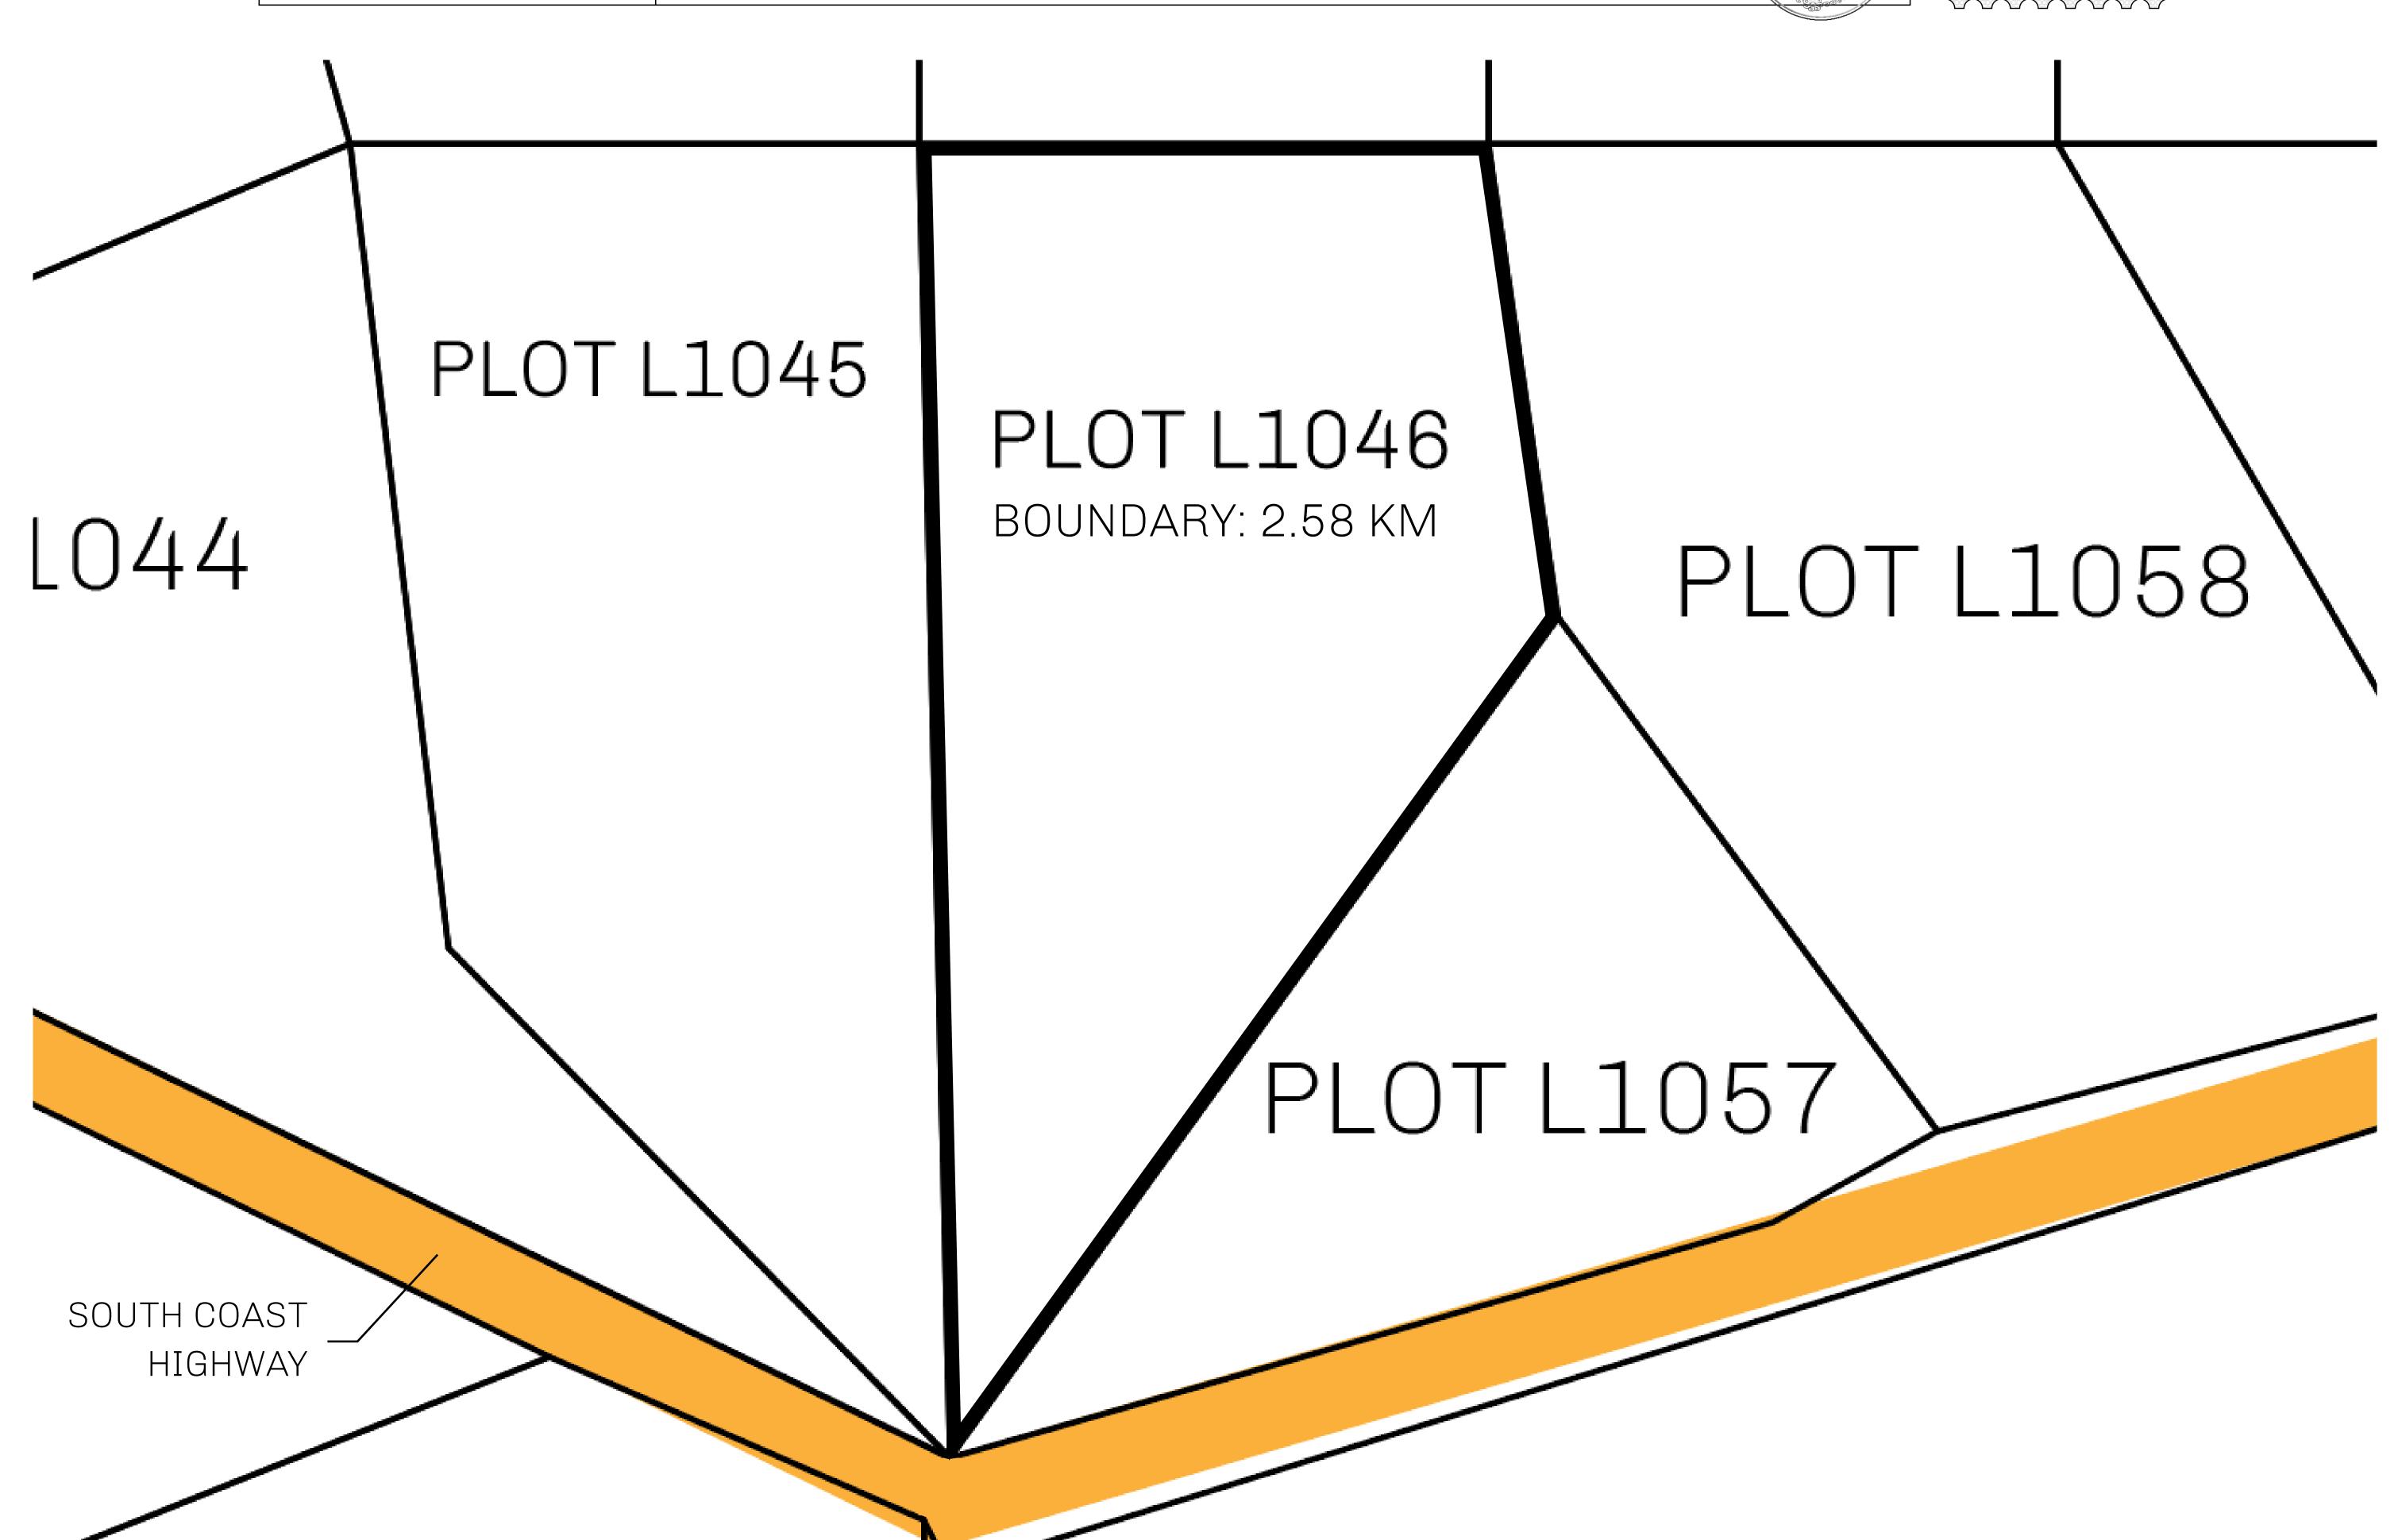

## H.M. LNFT Land Registry

TITLE NUMBER

L1046-221121

ADMINISTRATIVE AREA

THE GREAT EMPIRE

ISSUED 22 November 2021

SCALE **1/50000** 

OWNER ENTITLEMENT

Type W-GE: Share of 0.3% of all BUN sales based on number of NFT Stories minted

(rewarded in Credits); Mint 4 NFT Stories