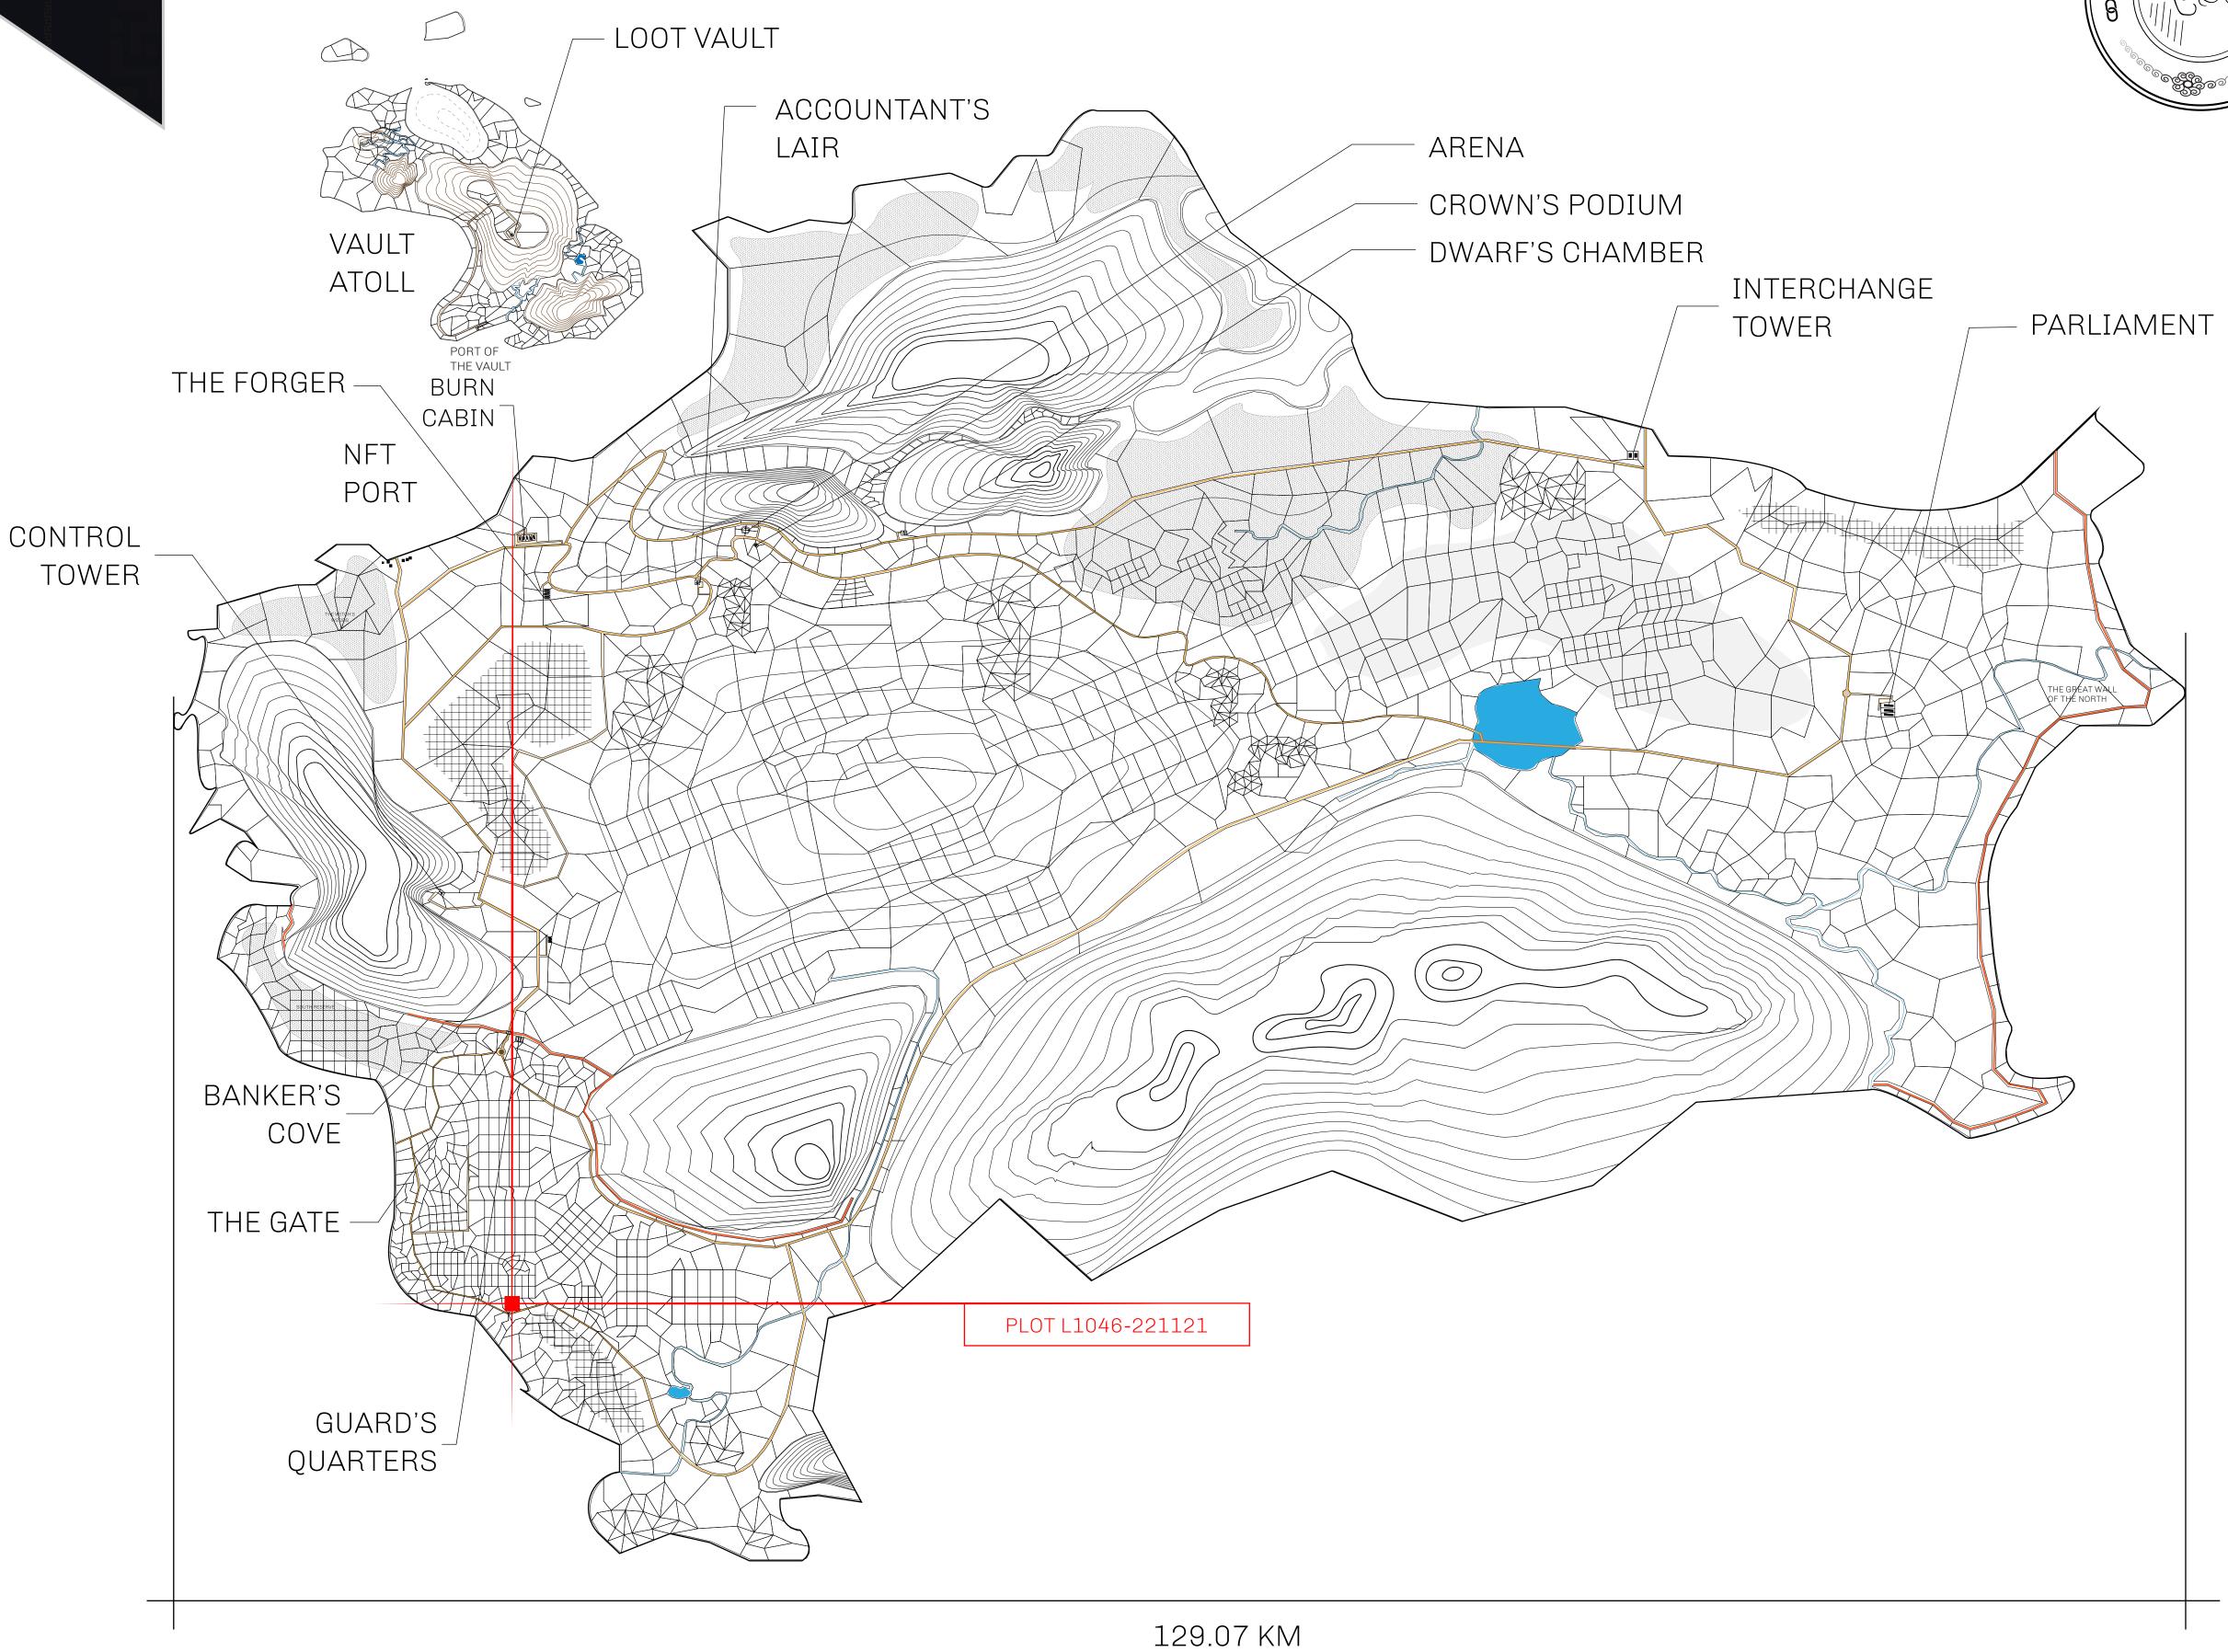

## GEOGRAPHY

COASTLINE 462.64 KM (287.47 MILES)

BORDERS OCEAN, ROYAUME DE SATOSHI, X BY SL & TERRITORIO LTT ST

HIGHEST POINT MOUNT ARES +8120 M

LOWEST POINT NFT PORT 0 M

PLOTS 2284 SCALE 1:50000

## H.M. LNFT Land Registry

TITLE NUMBER

L1046-221121

ADMINISTRATIVE AREA

THE GREAT EMPIRE

ISSUED 22 November 2021

SCALE **1/50000** 

OWNER ENTITLEMENT