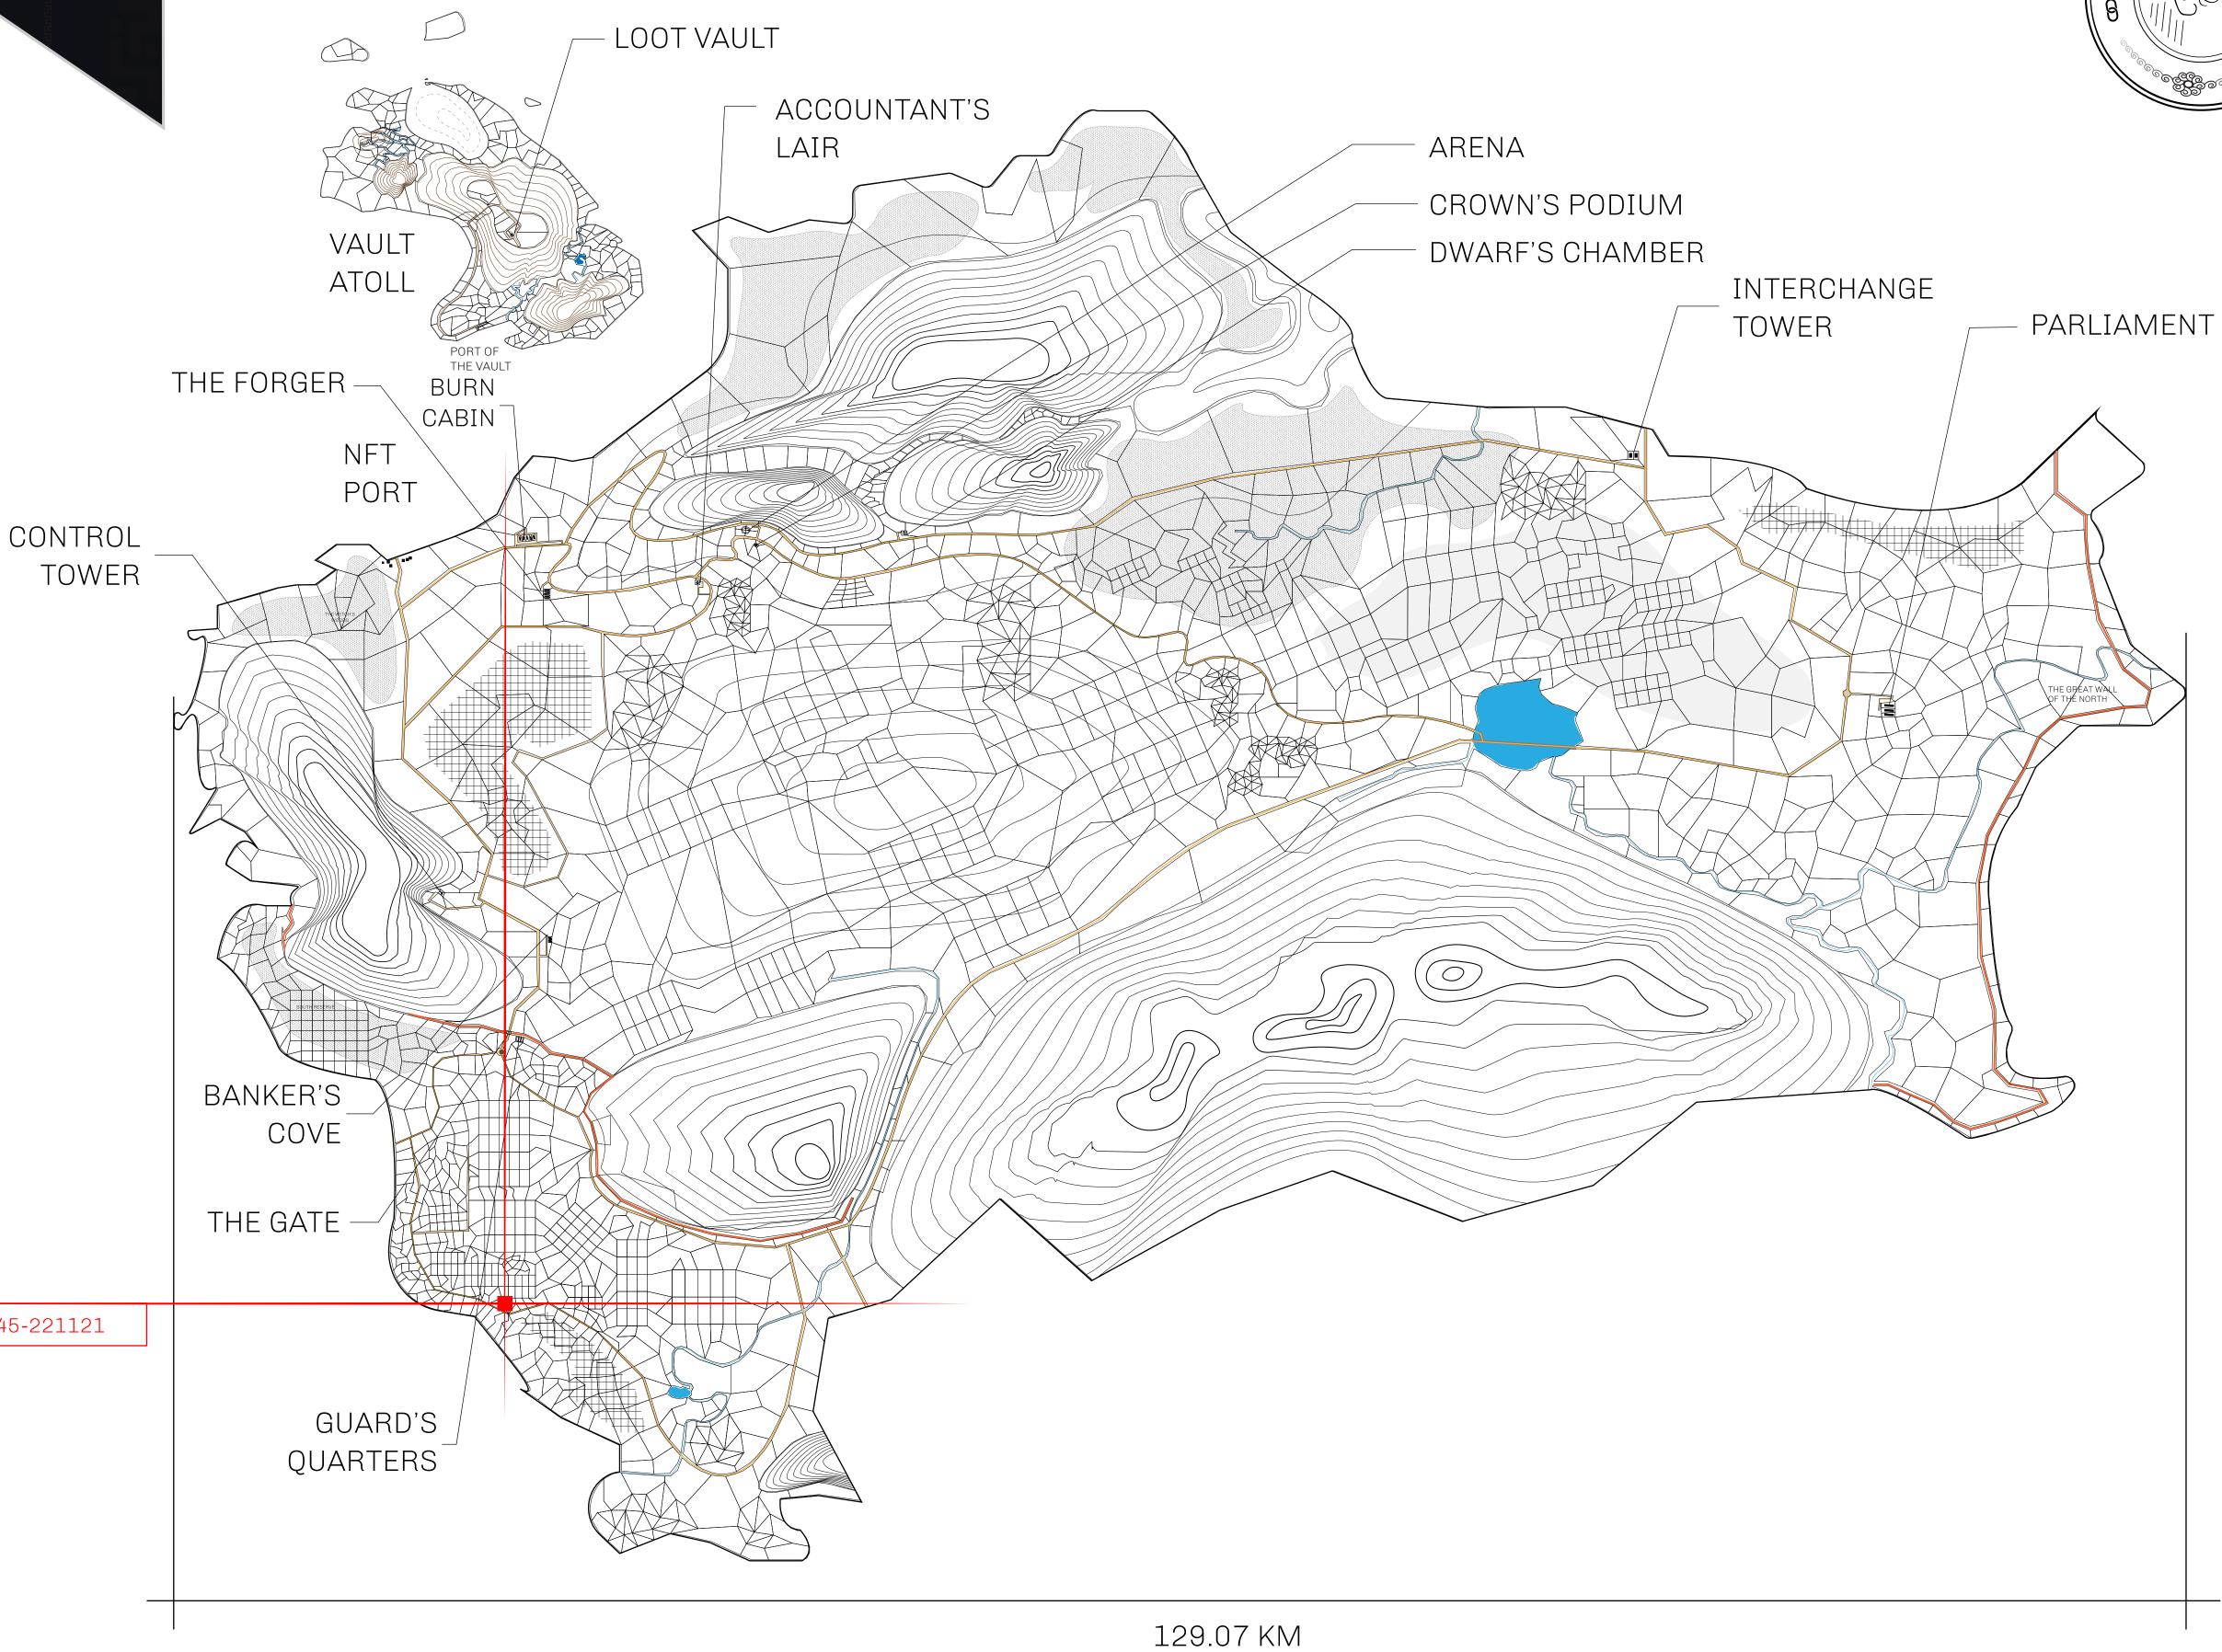

## GEOGRAPHY

COASTLINE 462.64 KM (287.47 MILES)

BORDERS OCEAN, ROYAUME DE SATOSHI, X BY SL & TERRITORIO LTT ST

HIGHEST POINT MOUNT ARES +8120 M

LOWEST POINT NFT PORT 0 M

PLOTS 2284 SCALE 1:50000

PLOT L1045-221121

## H.M. LNFT Land Registry

L1045-221121

TITLE NUMBER

ADMINISTRATIVE AREA

THE GREAT EMPIRE

ISSUED 22 November 2021

SCALE 1/50000

OWNER ENTITLEMENT