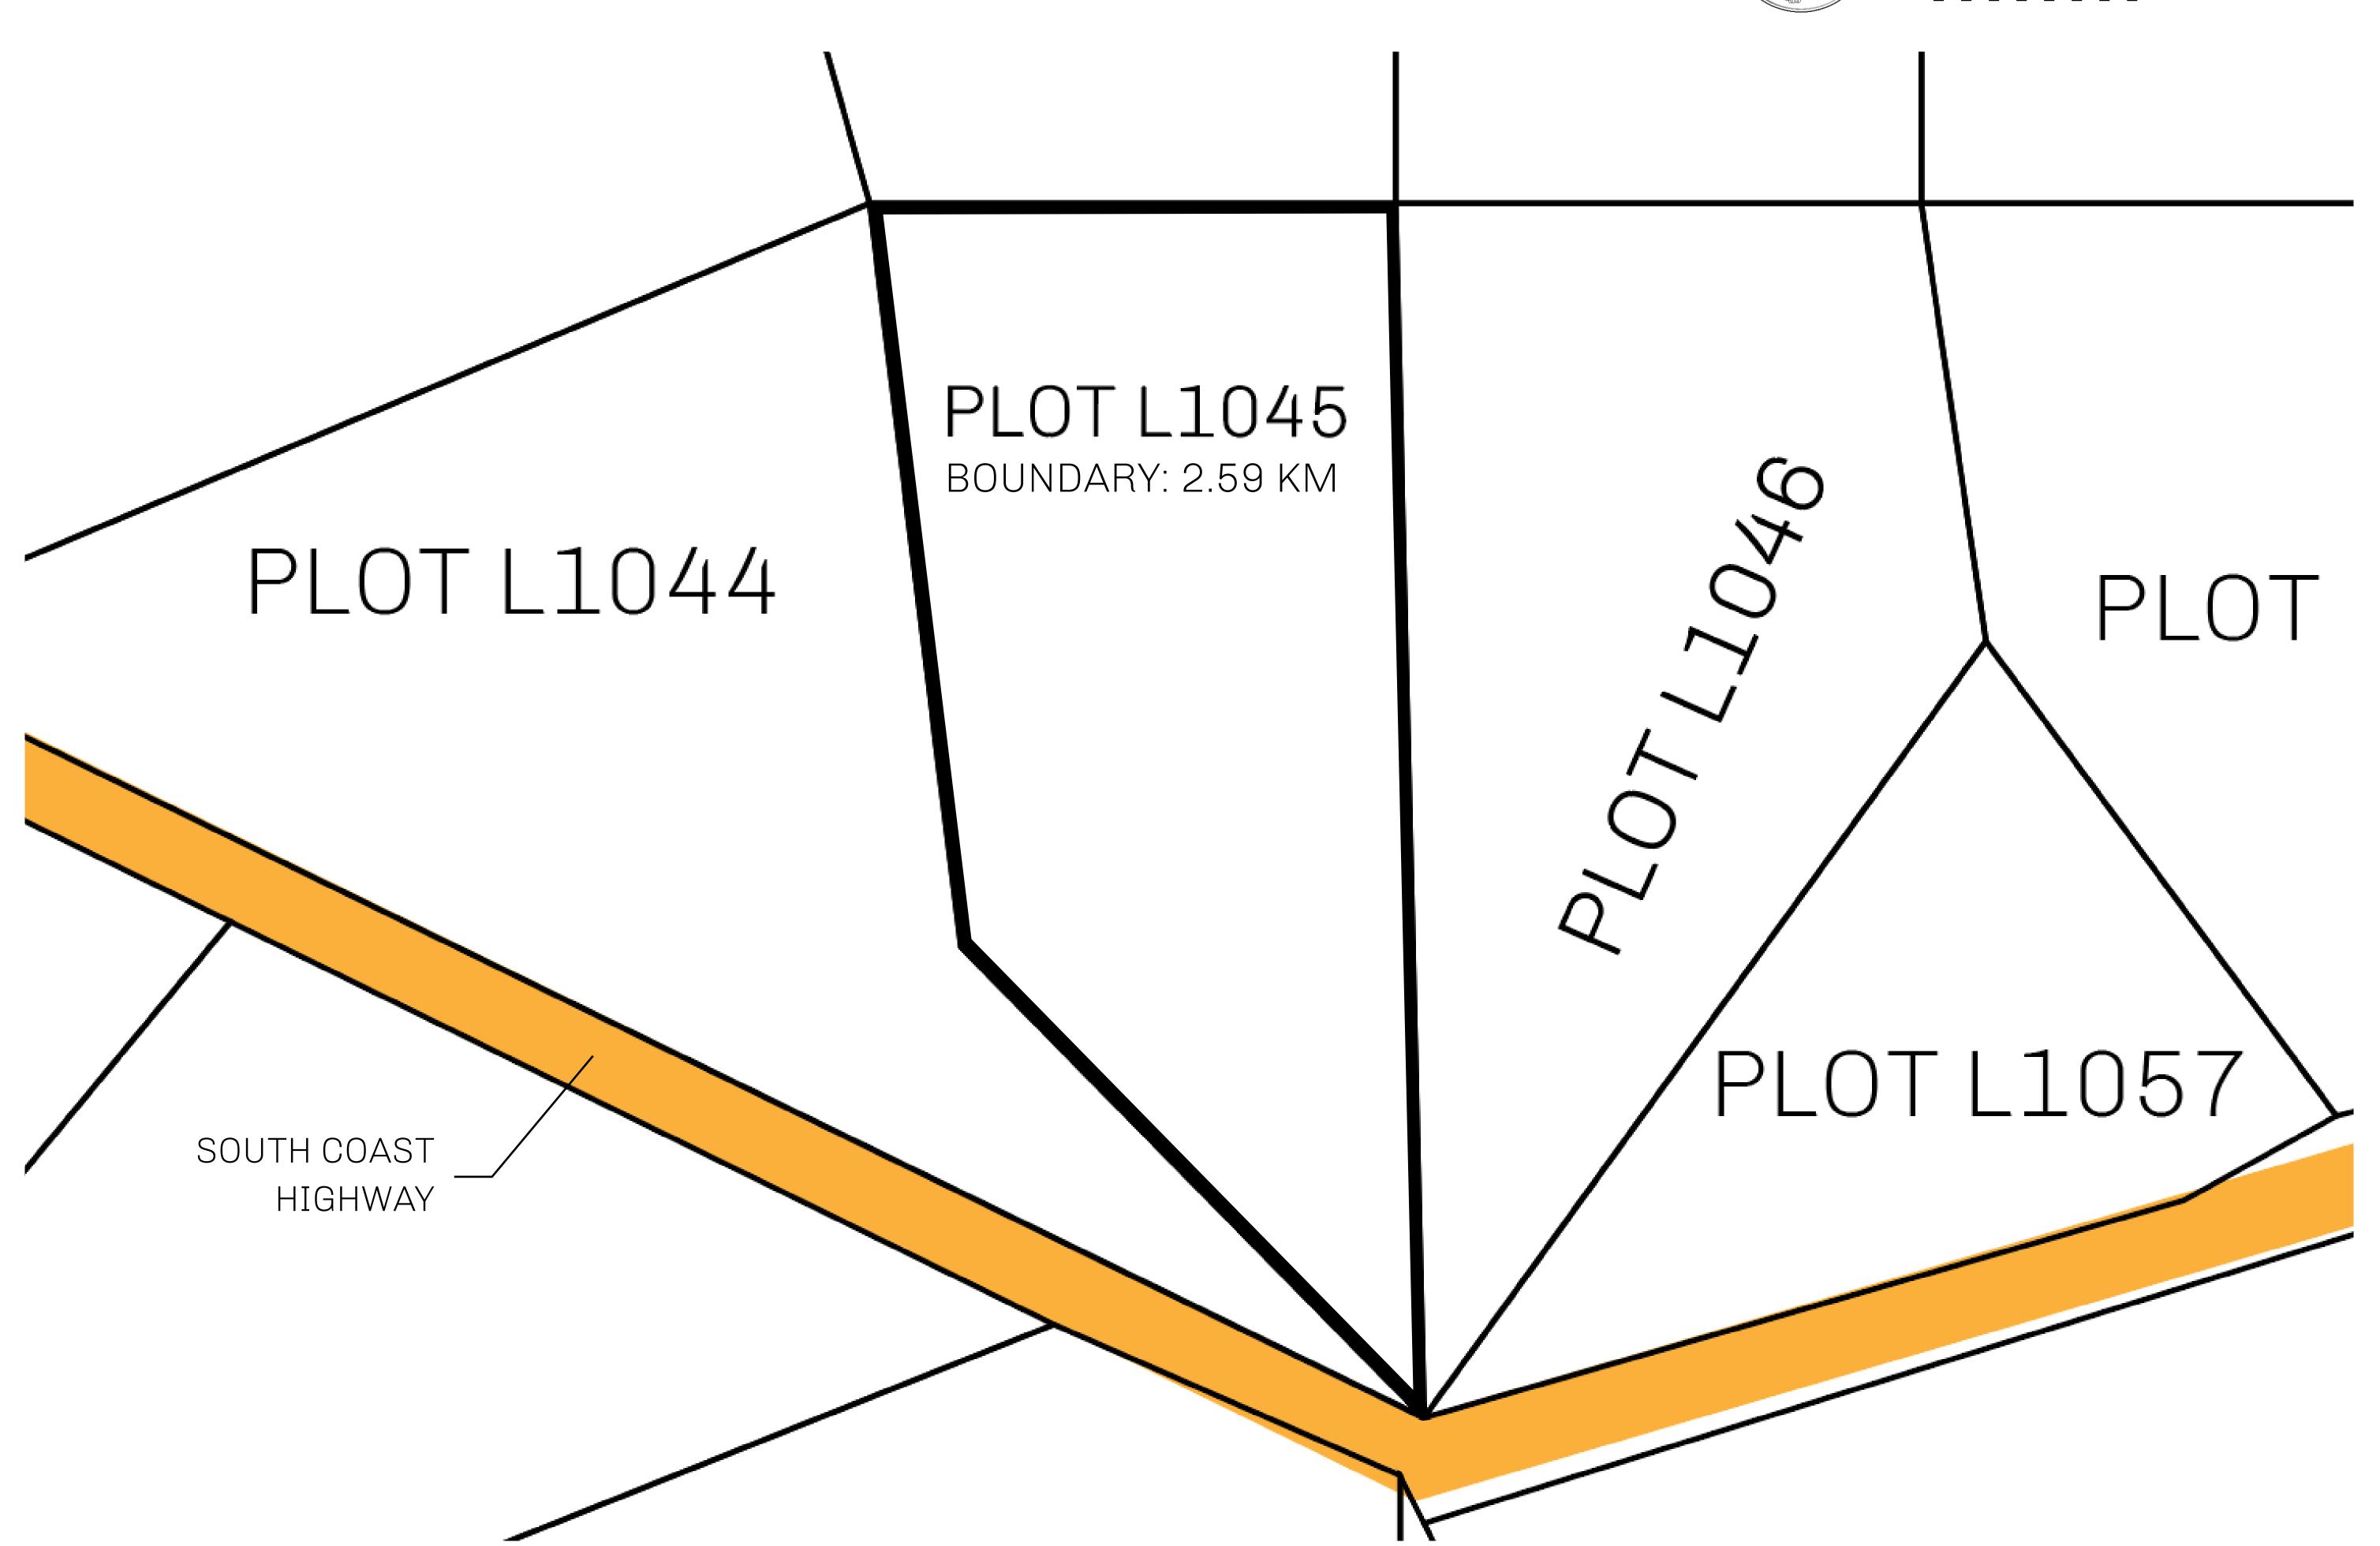

## GEOGRAPHY

COASTLINE 462.64 KM (287.47 MILES)

BORDERS OCEAN, ROYAUME DE SATOSHI, X BY SL & TERRITORIO LTT ST

HIGHEST POINT MOUNT ARES +8120 M

LOWEST POINT NFT PORT 0 M

PLOTS 2284 SCALE 1:50000

PLOT L1045-221121

## H.M. LNFT Land Registry

L1045-221121

TITLE NUMBER

ADMINISTRATIVE AREA

THE GREAT EMPIRE

ISSUED 22 November 2021

SCALE 1/50000

OWNER ENTITLEMENT