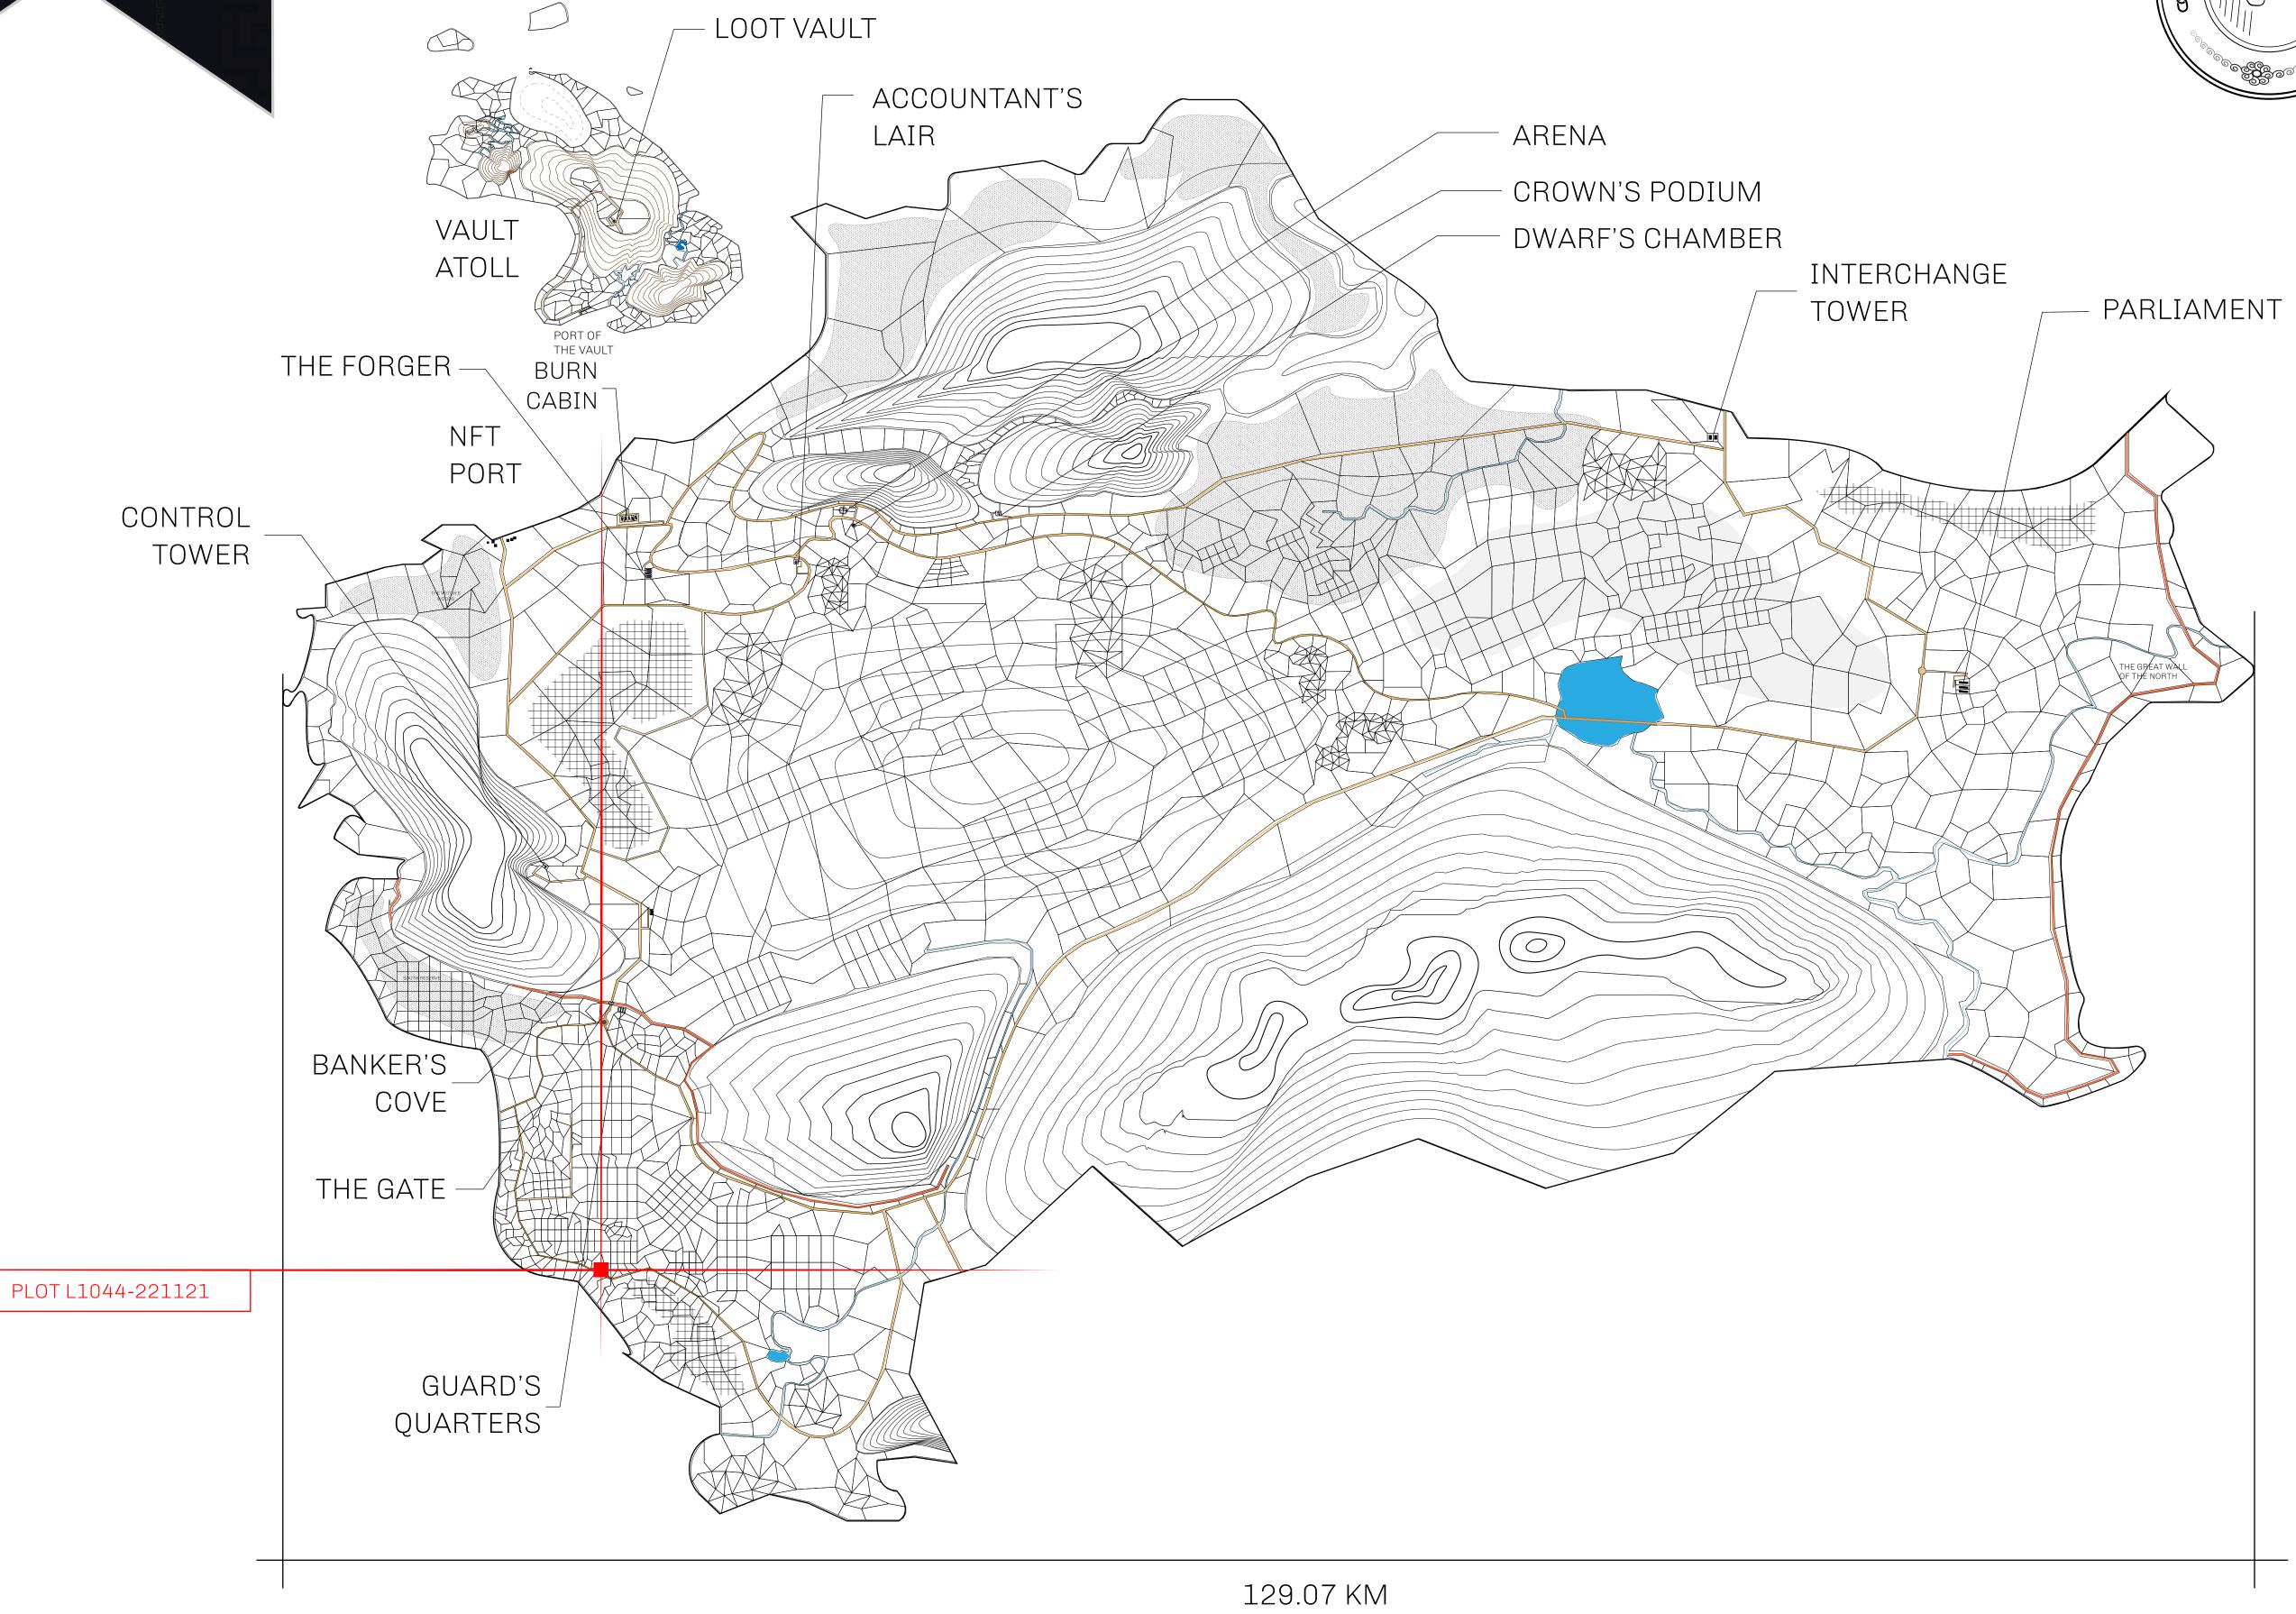

## GEOGRAPHY

COASTLINE 462.64 KM (287.47 MILES)

BORDERS OCEAN, ROYAUME DE SATOSHI, X BY SL & TERRITORIO LTT ST

HIGHEST POINT MOUNT ARES +8120 M

LOWEST POINT NFT PORT 0 M

PLOTS 2284 SCALE 1:50000

## H.M. LNFT Land Registry

TITLE NUMBER

L1044-221121

ADMINISTRATIVE AREA

THE GREAT EMPIRE

ISSUED 22 November 2021

SCALE 1/50000

OWNER ENTITLEMENT