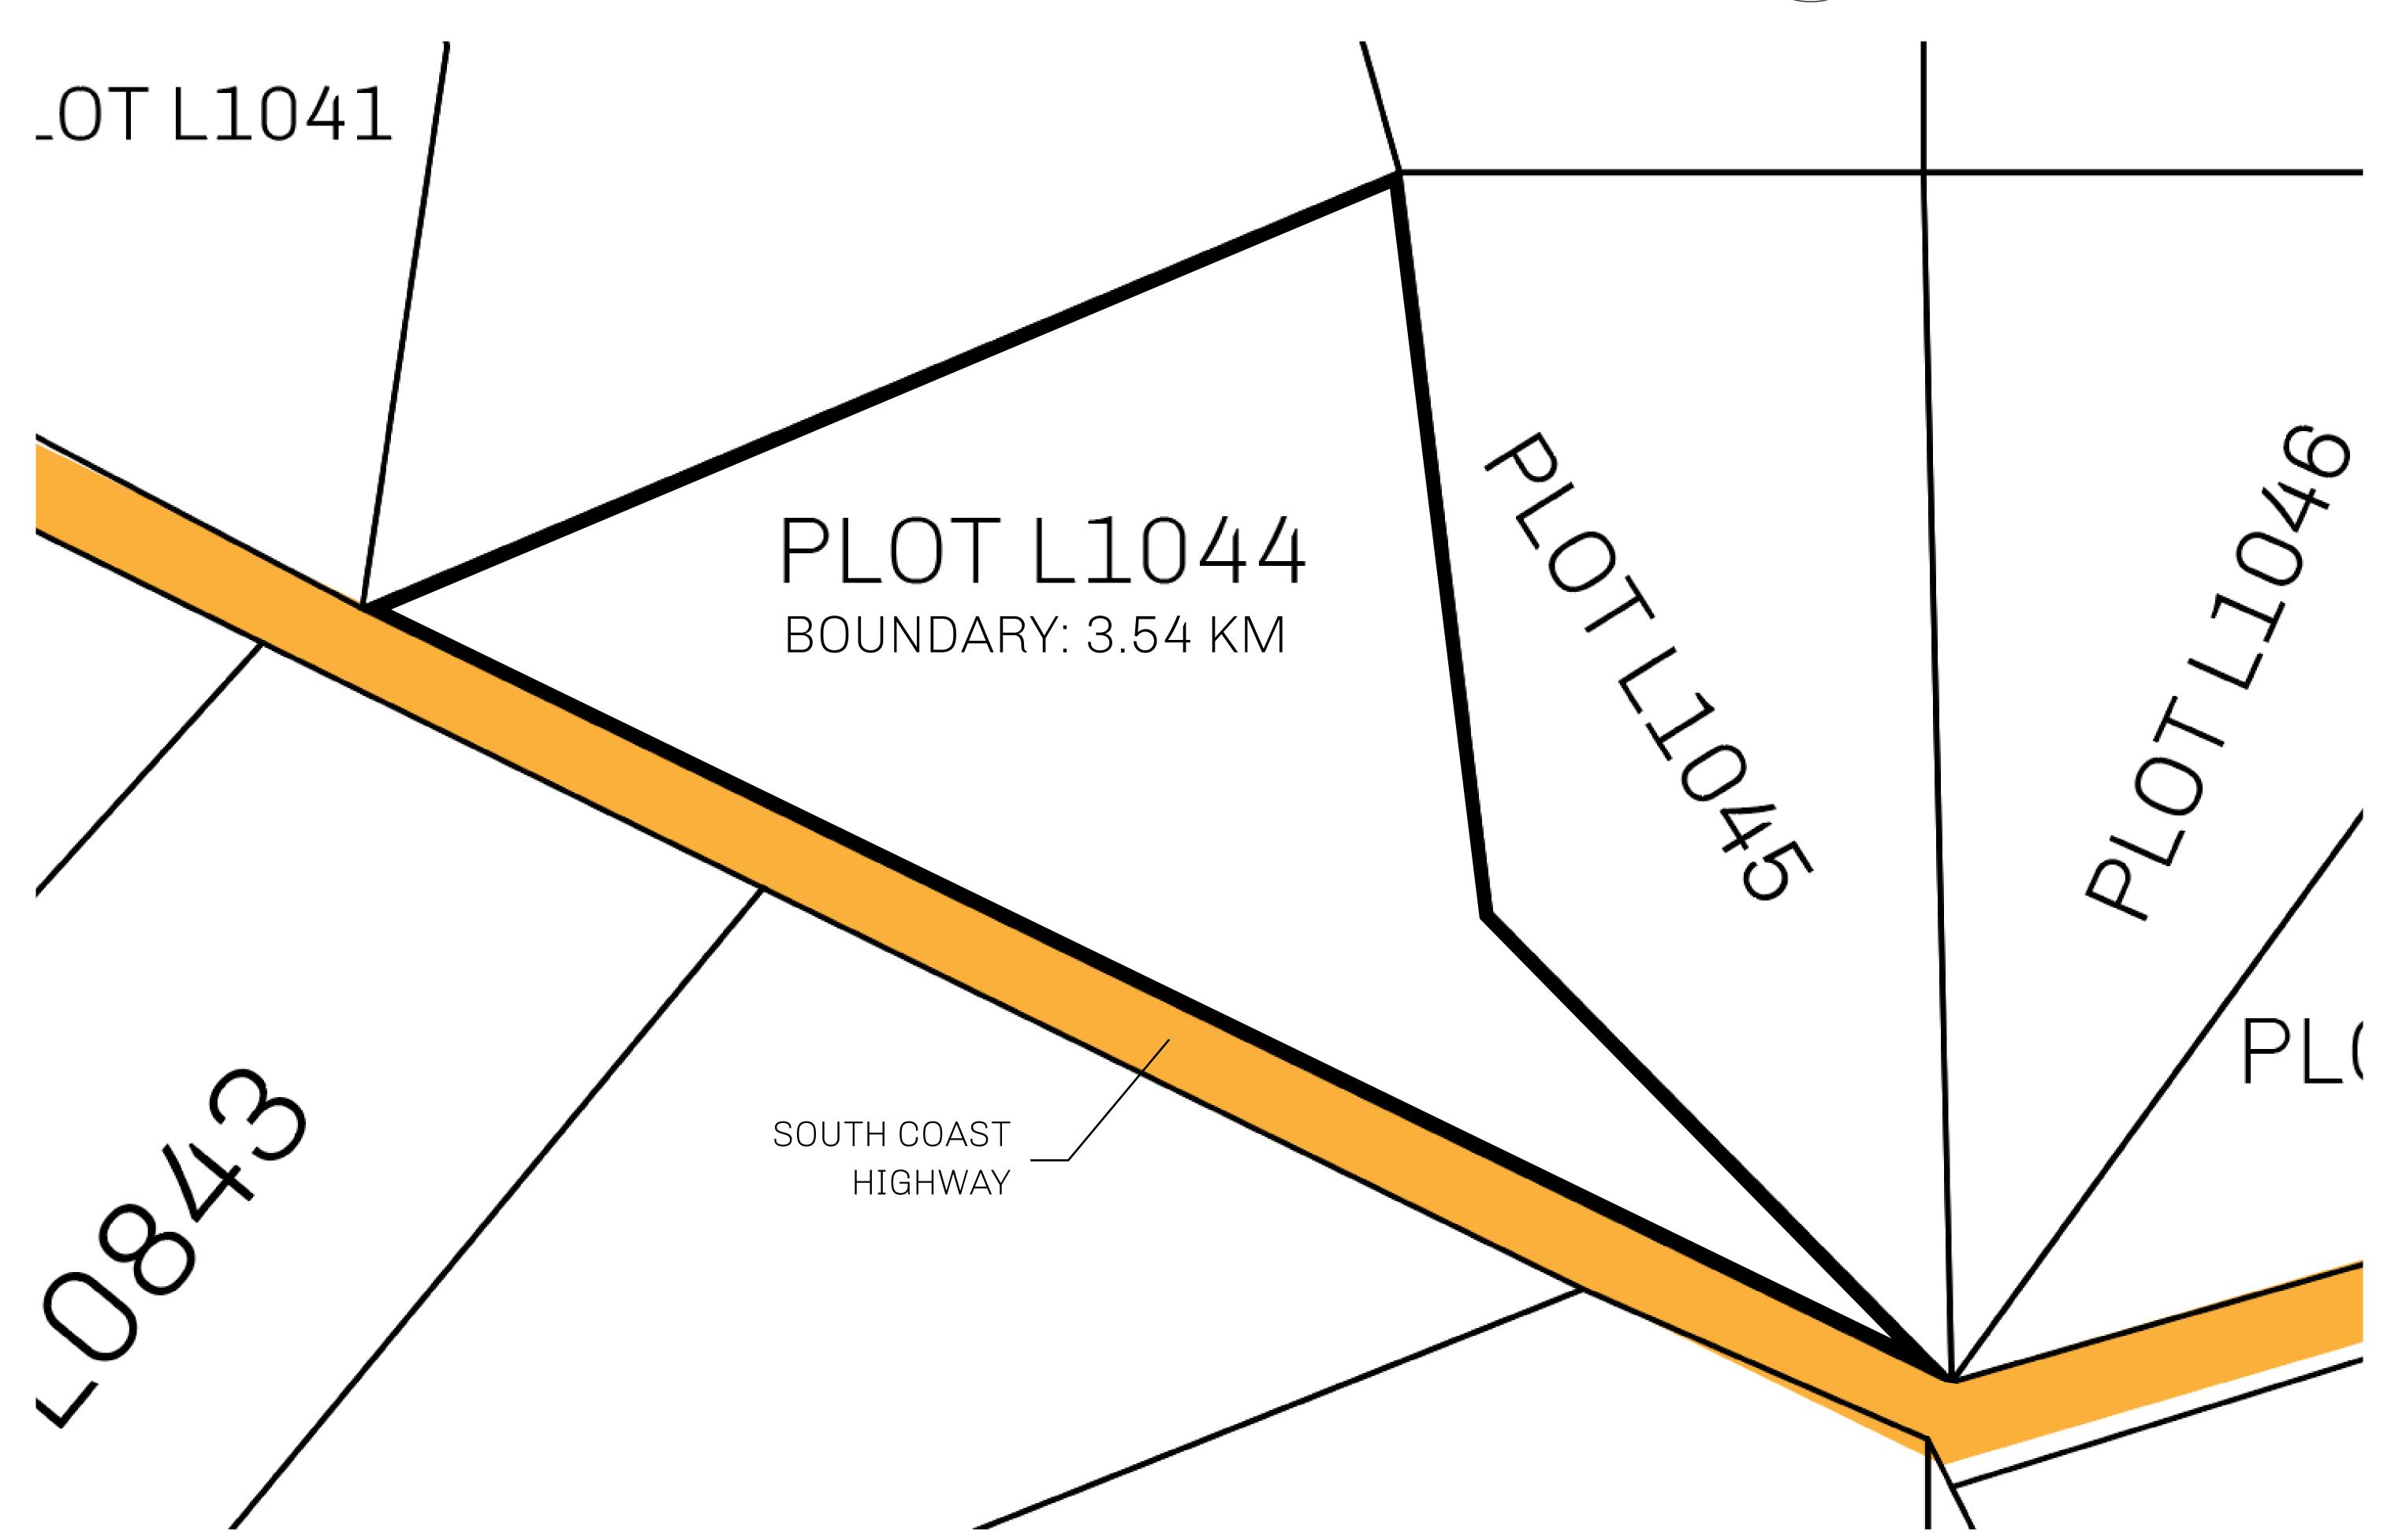

## H.M. LNFT Land Registry

TITLE NUMBER

L1044-221121

ADMINISTRATIVE AREA

THE GREAT EMPIRE

ISSUED 22 November 2021

SCALE 1/50000

OWNER ENTITLEMENT

Type W-GE: Share of 0.3% of all BUN sales based on number of NFT Stories minted

(rewarded in Credits); Mint 4 NFT Stories