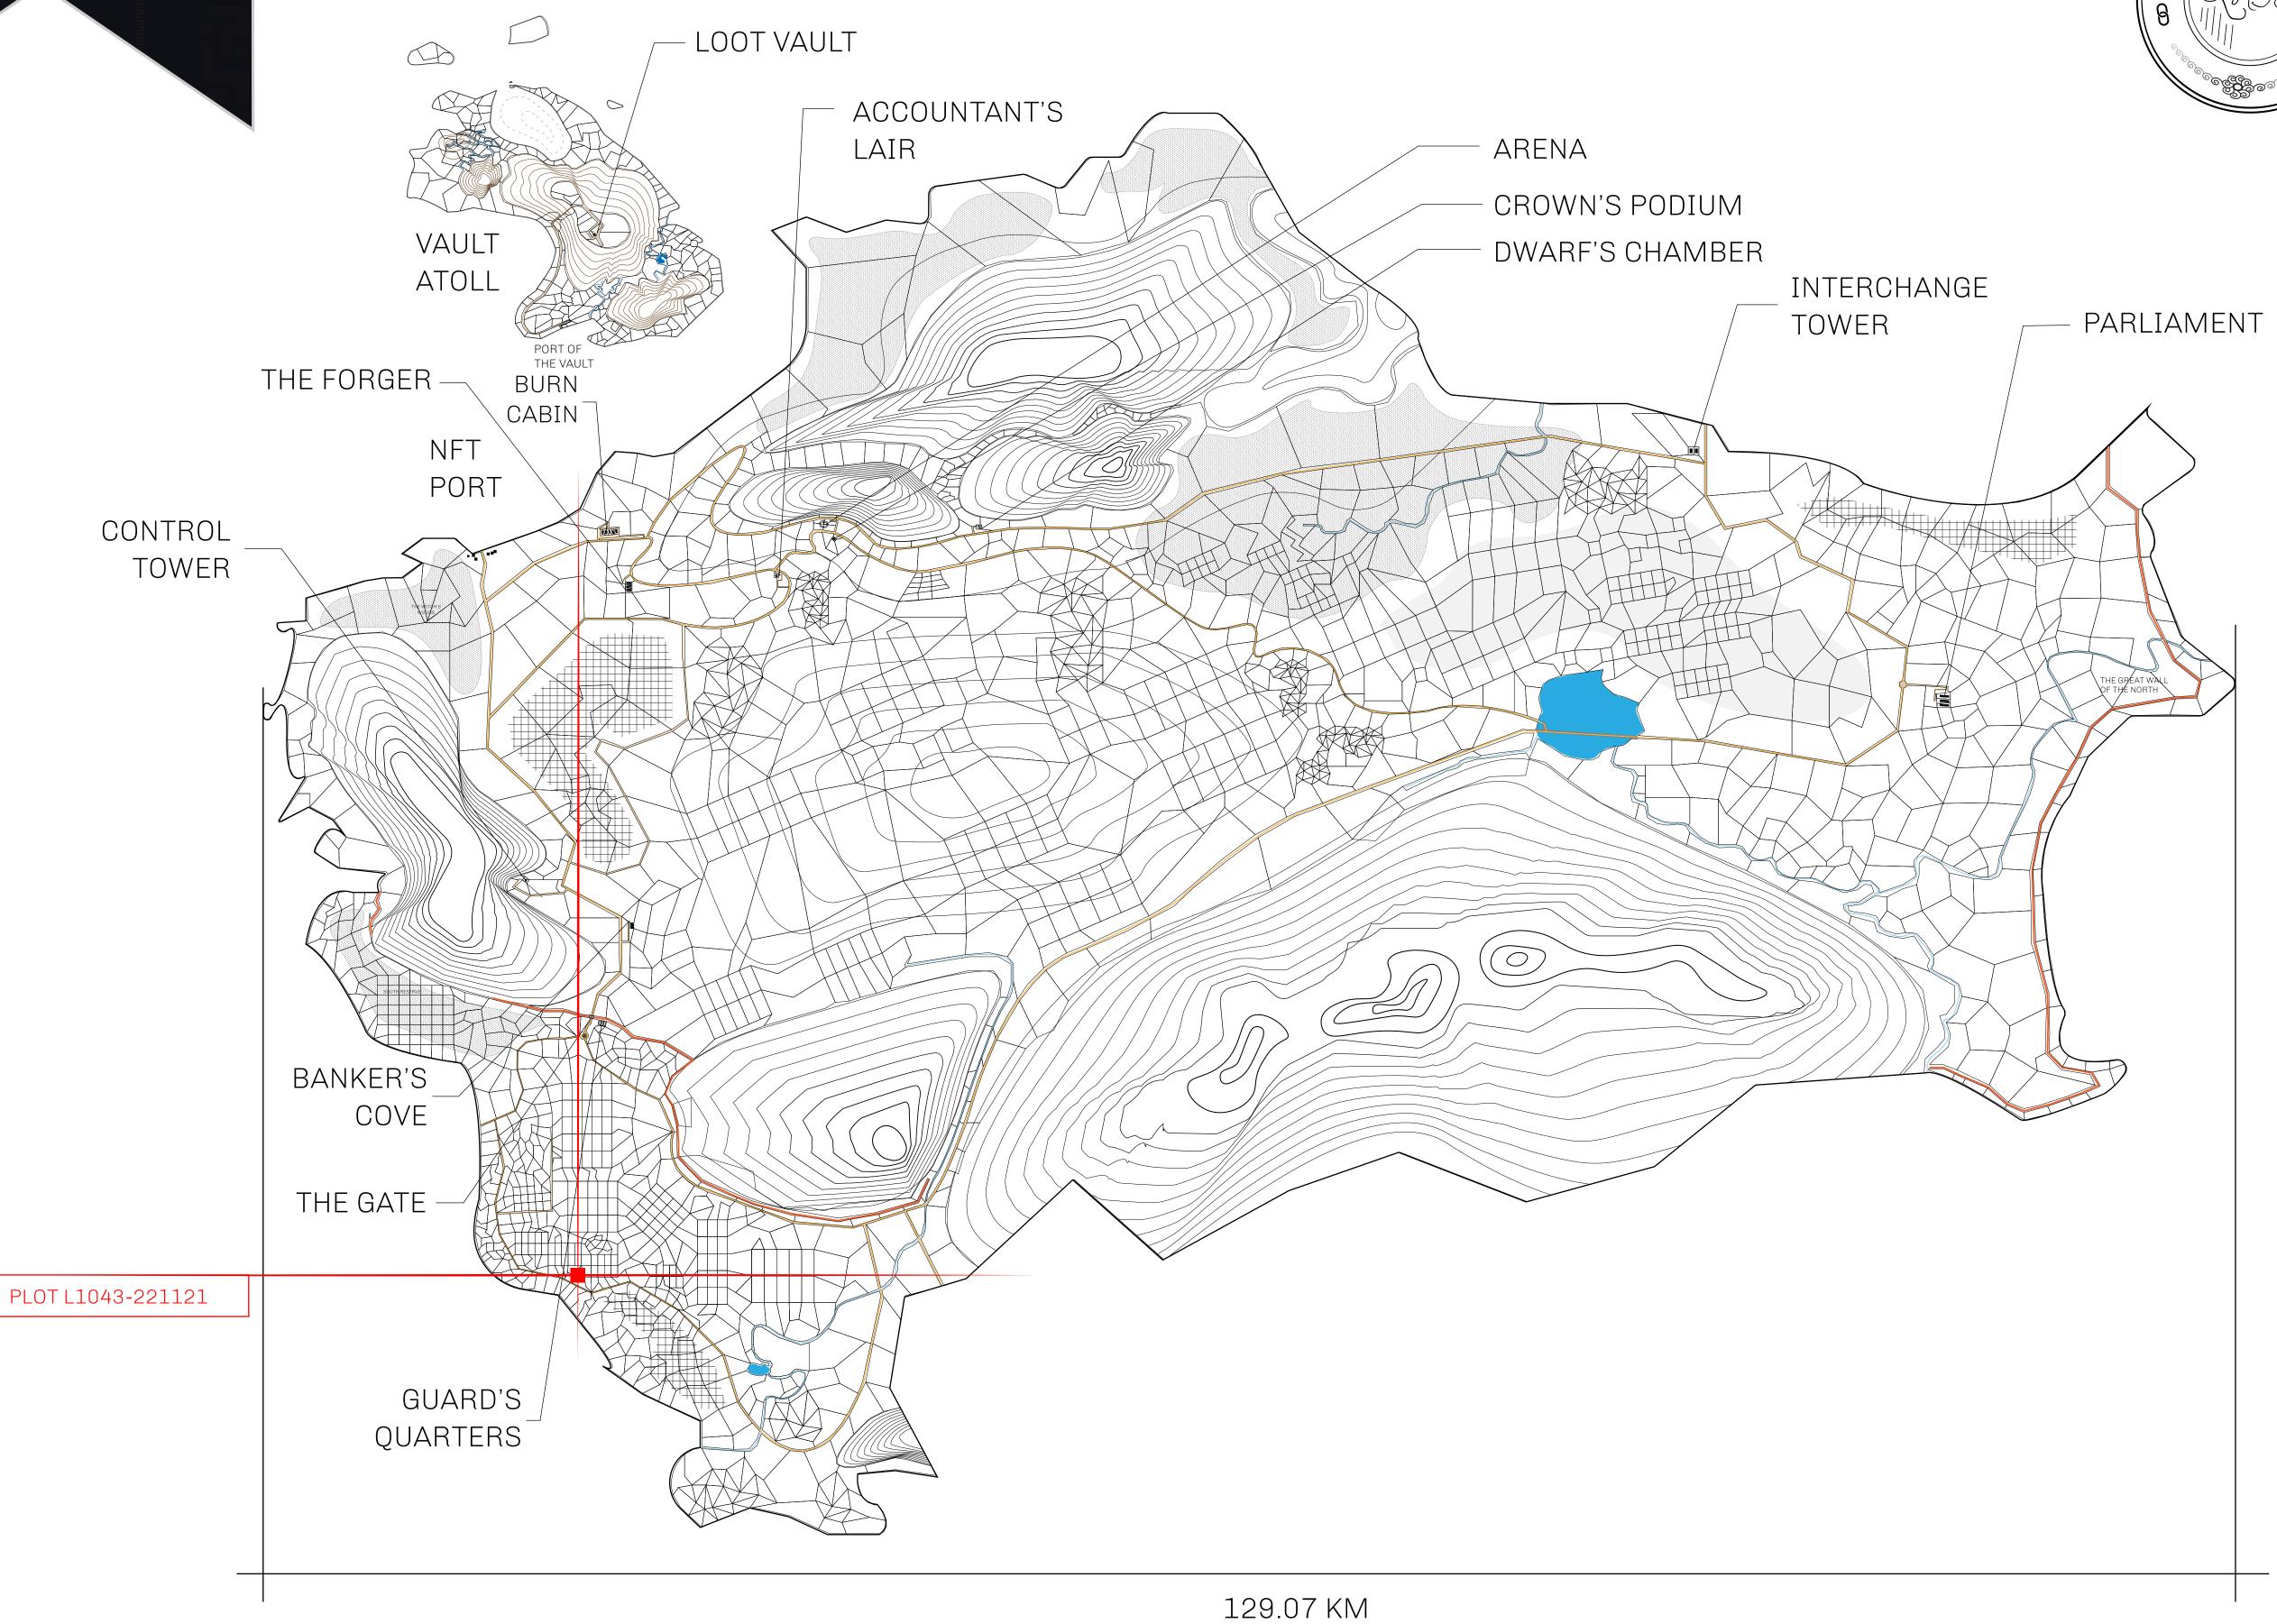

## GEOGRAPHY

COASTLINE 462.64 KM (287.47 MILES)

BORDERS OCEAN, ROYAUME DE SATOSHI, X BY SL & TERRITORIO LTT ST

HIGHEST POINT MOUNT ARES +8120 M

LOWEST POINT NFT PORT 0 M

PLOTS 2284 SCALE 1:50000

## H.M. LNFT Land Registry

1010 00110

TITLE NUMBER

L1043-221121

ADMINISTRATIVE AREA

THE GREAT EMPIRE

ISSUED 22 November 2021

SCALE 1/50000