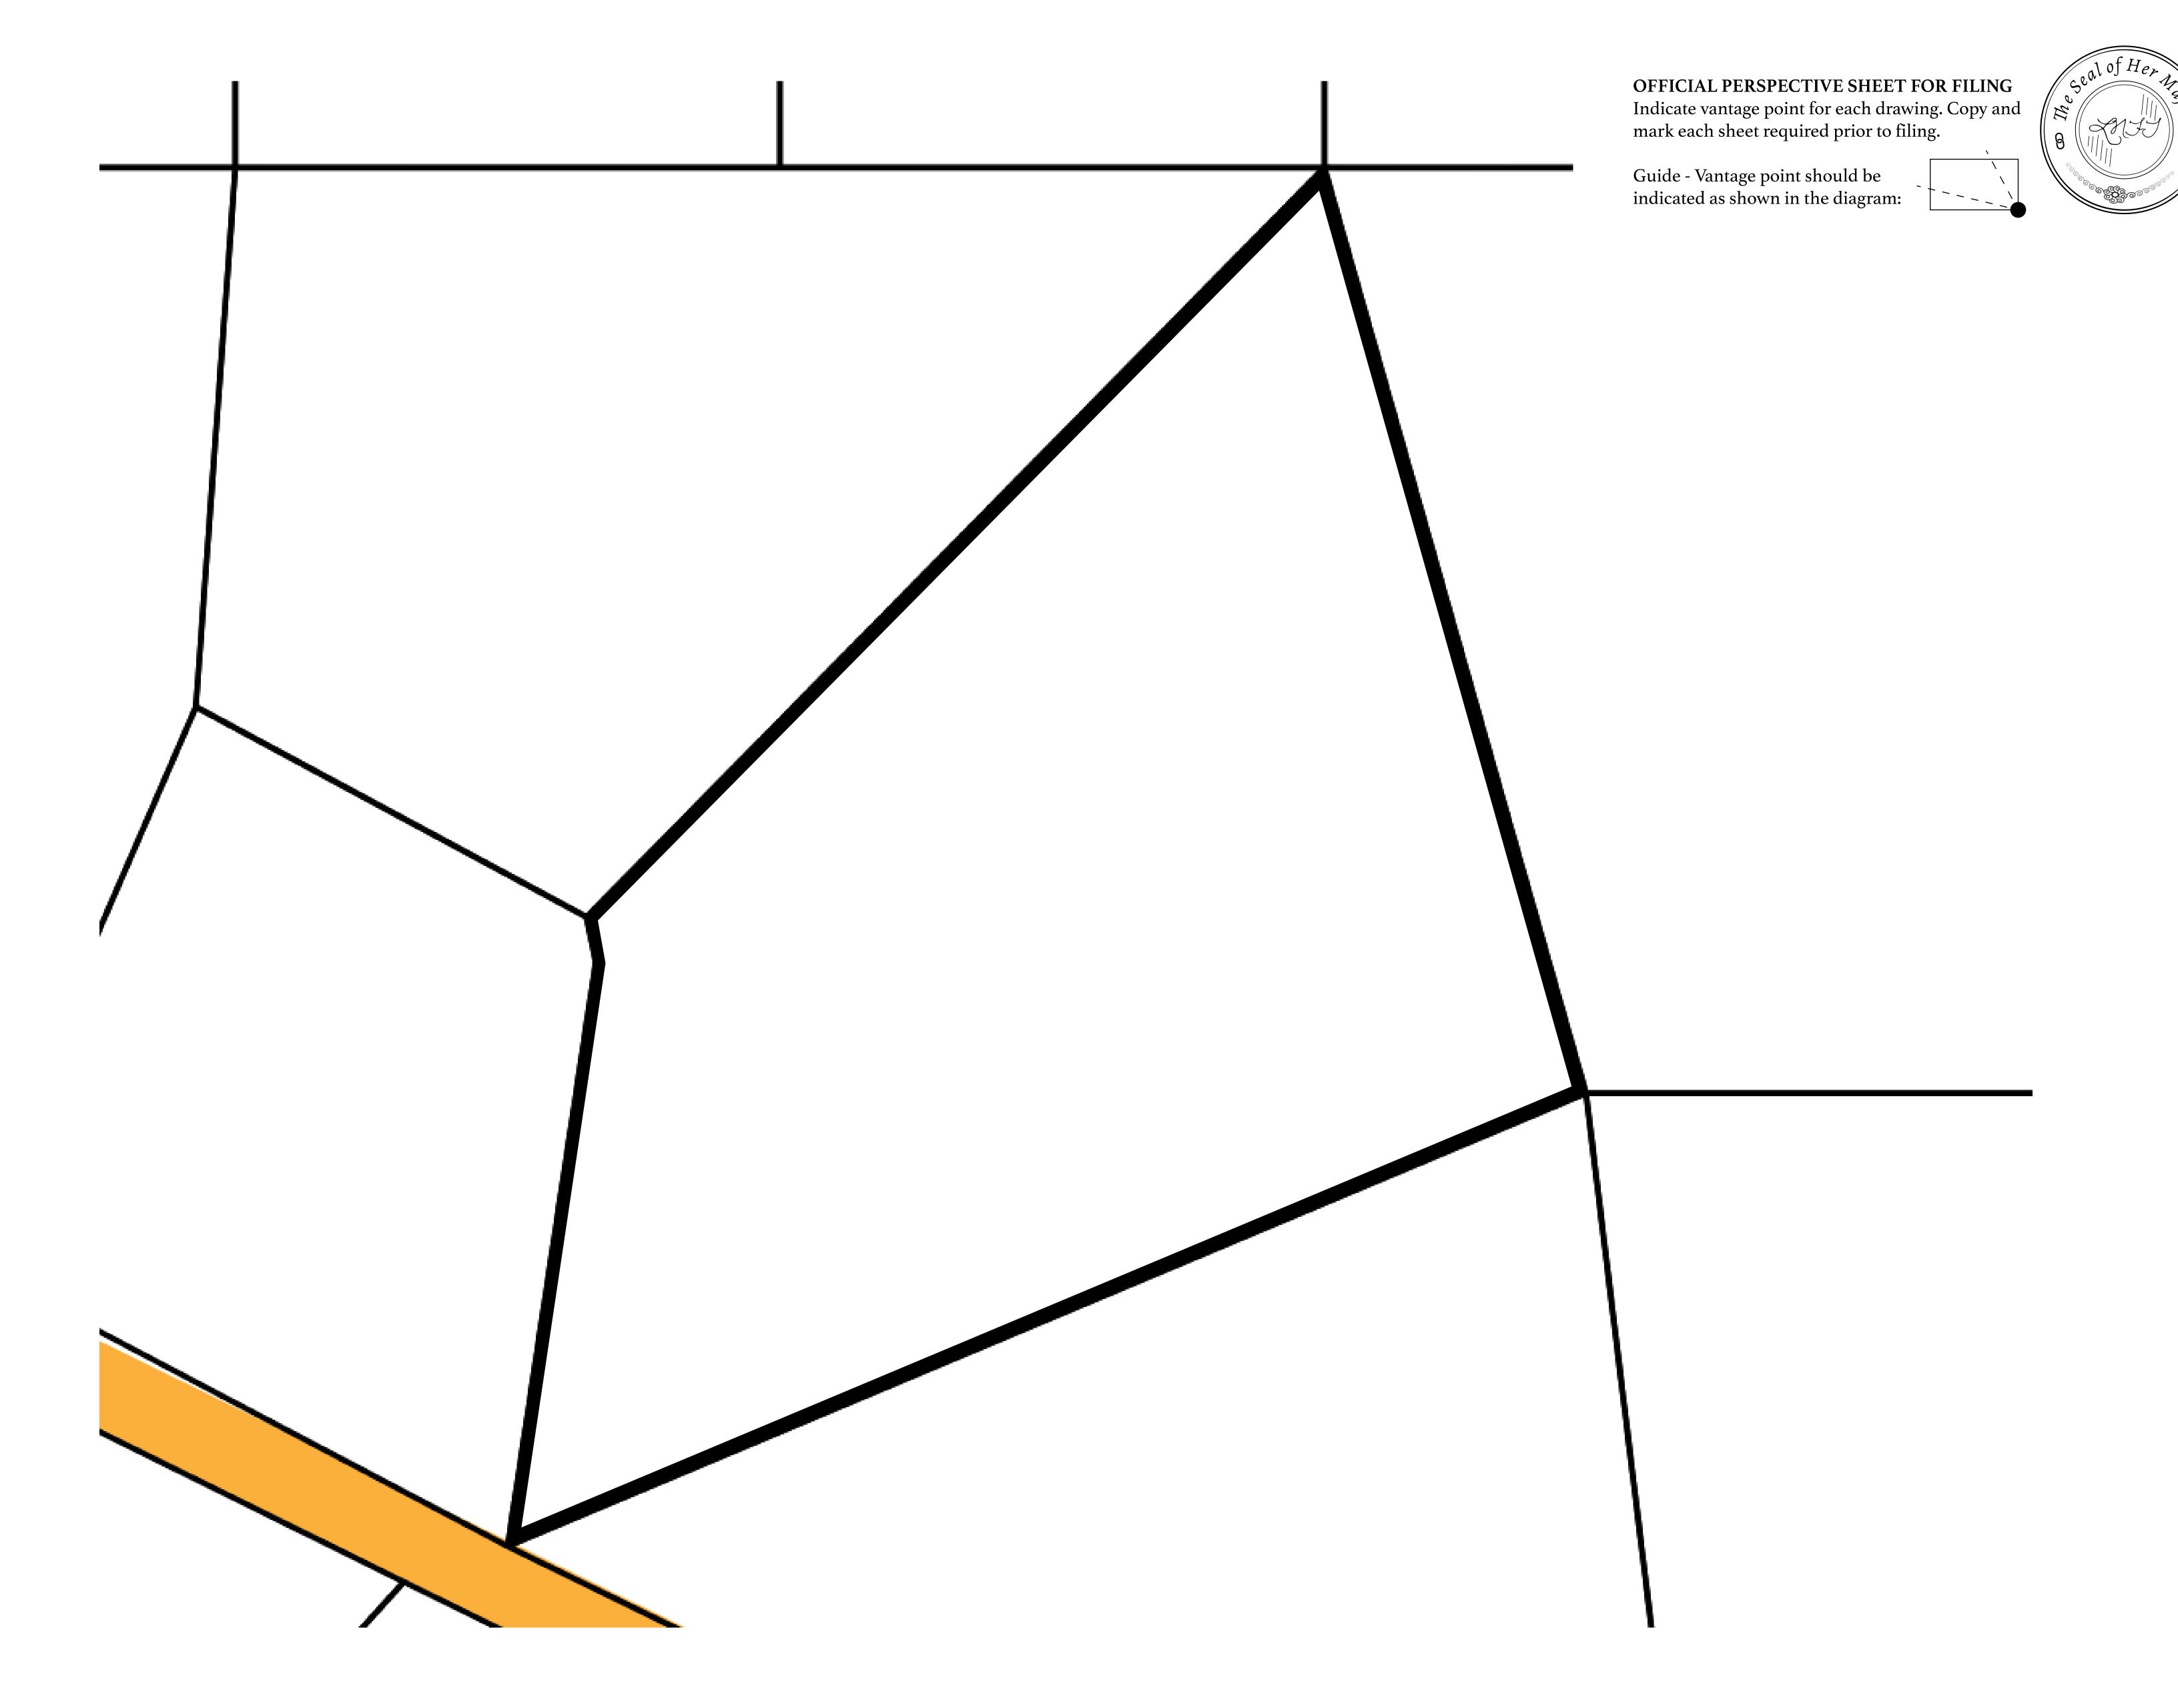

## GEOGRAPHY

COASTLINE 462.64 KM (287.47 MILES)

BORDERS OCEAN, ROYAUME DE SATOSHI, X BY SL & TERRITORIO LTT ST

HIGHEST POINT MOUNT ARES +8120 M

LOWEST POINT NFT PORT 0 M

PLOTS 2284 SCALE 1:50000

## H.M. LNFT Land Registry

1010 00110

TITLE NUMBER

L1043-221121

ADMINISTRATIVE AREA

THE GREAT EMPIRE

ISSUED 22 November 2021

SCALE 1/50000