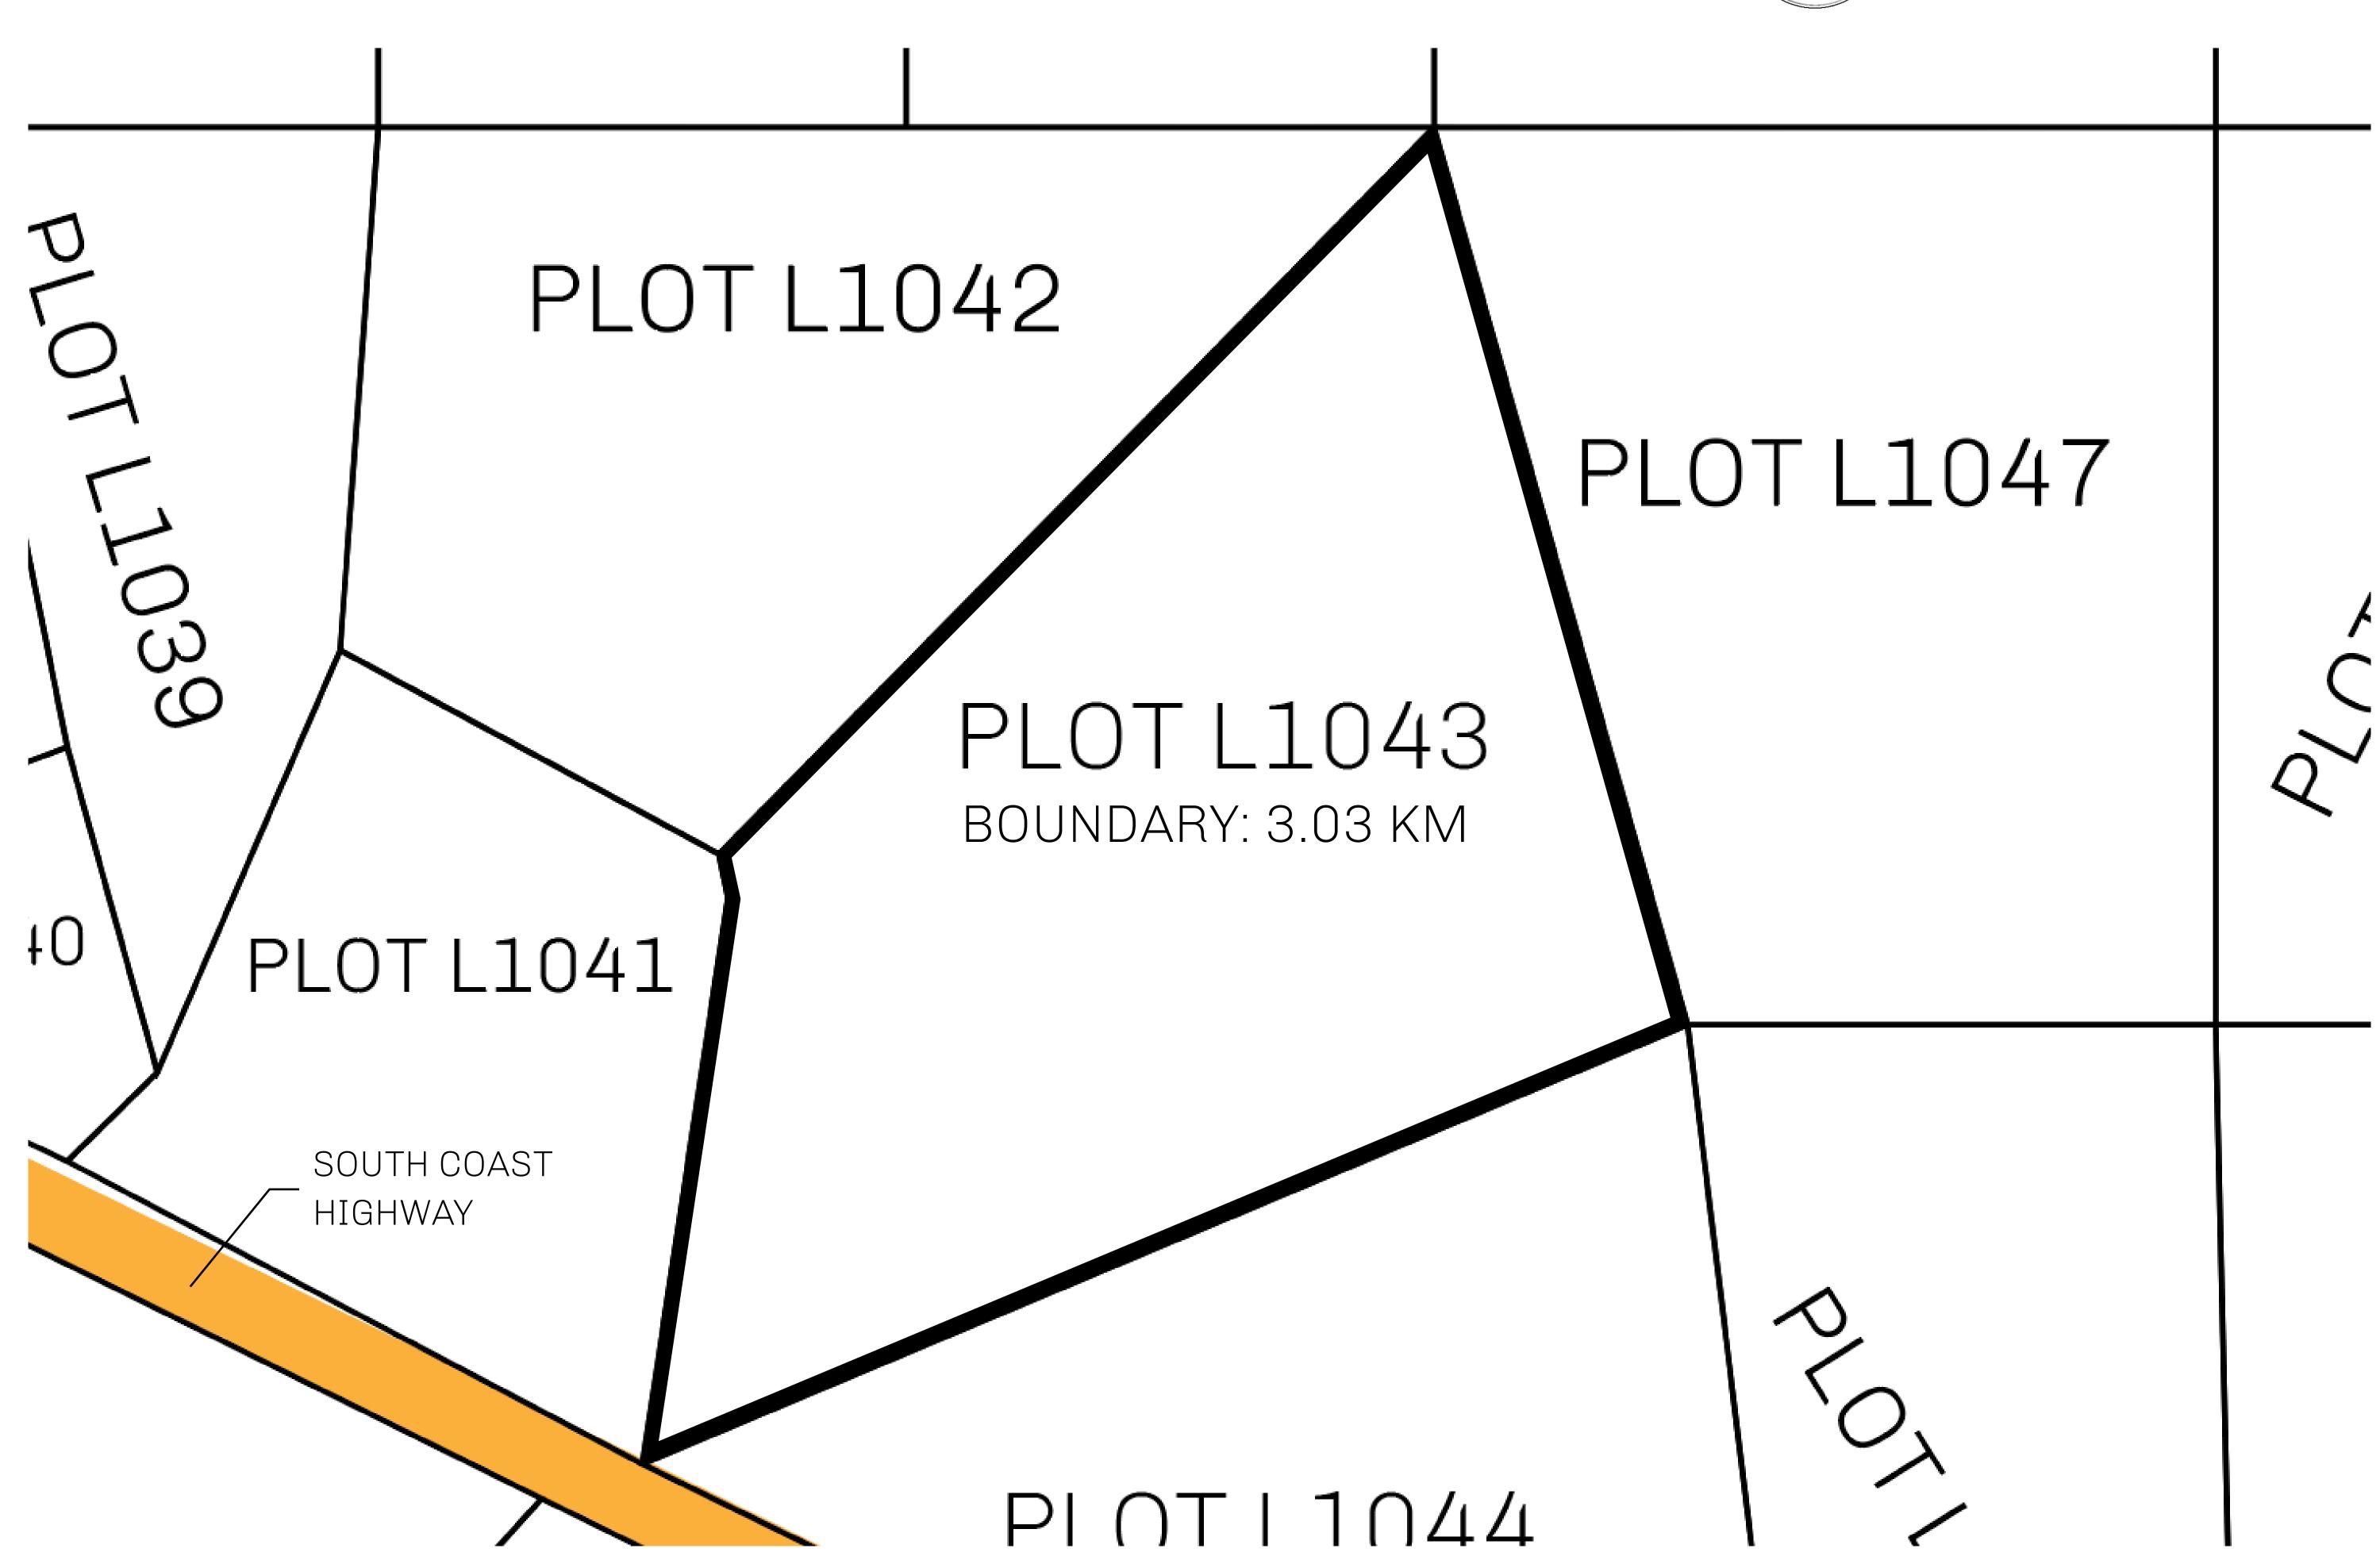

## GEOGRAPHY

COASTLINE 462.64 KM (287.47 MILES)

BORDERS OCEAN, ROYAUME DE SATOSHI, X BY SL & TERRITORIO LTT ST

HIGHEST POINT MOUNT ARES +8120 M

LOWEST POINT NFT PORT 0 M

PLOTS 2284 SCALE 1:50000

## H.M. LNFT Land Registry

1010 00110

TITLE NUMBER

L1043-221121

ADMINISTRATIVE AREA

THE GREAT EMPIRE

ISSUED 22 November 2021

SCALE 1/50000