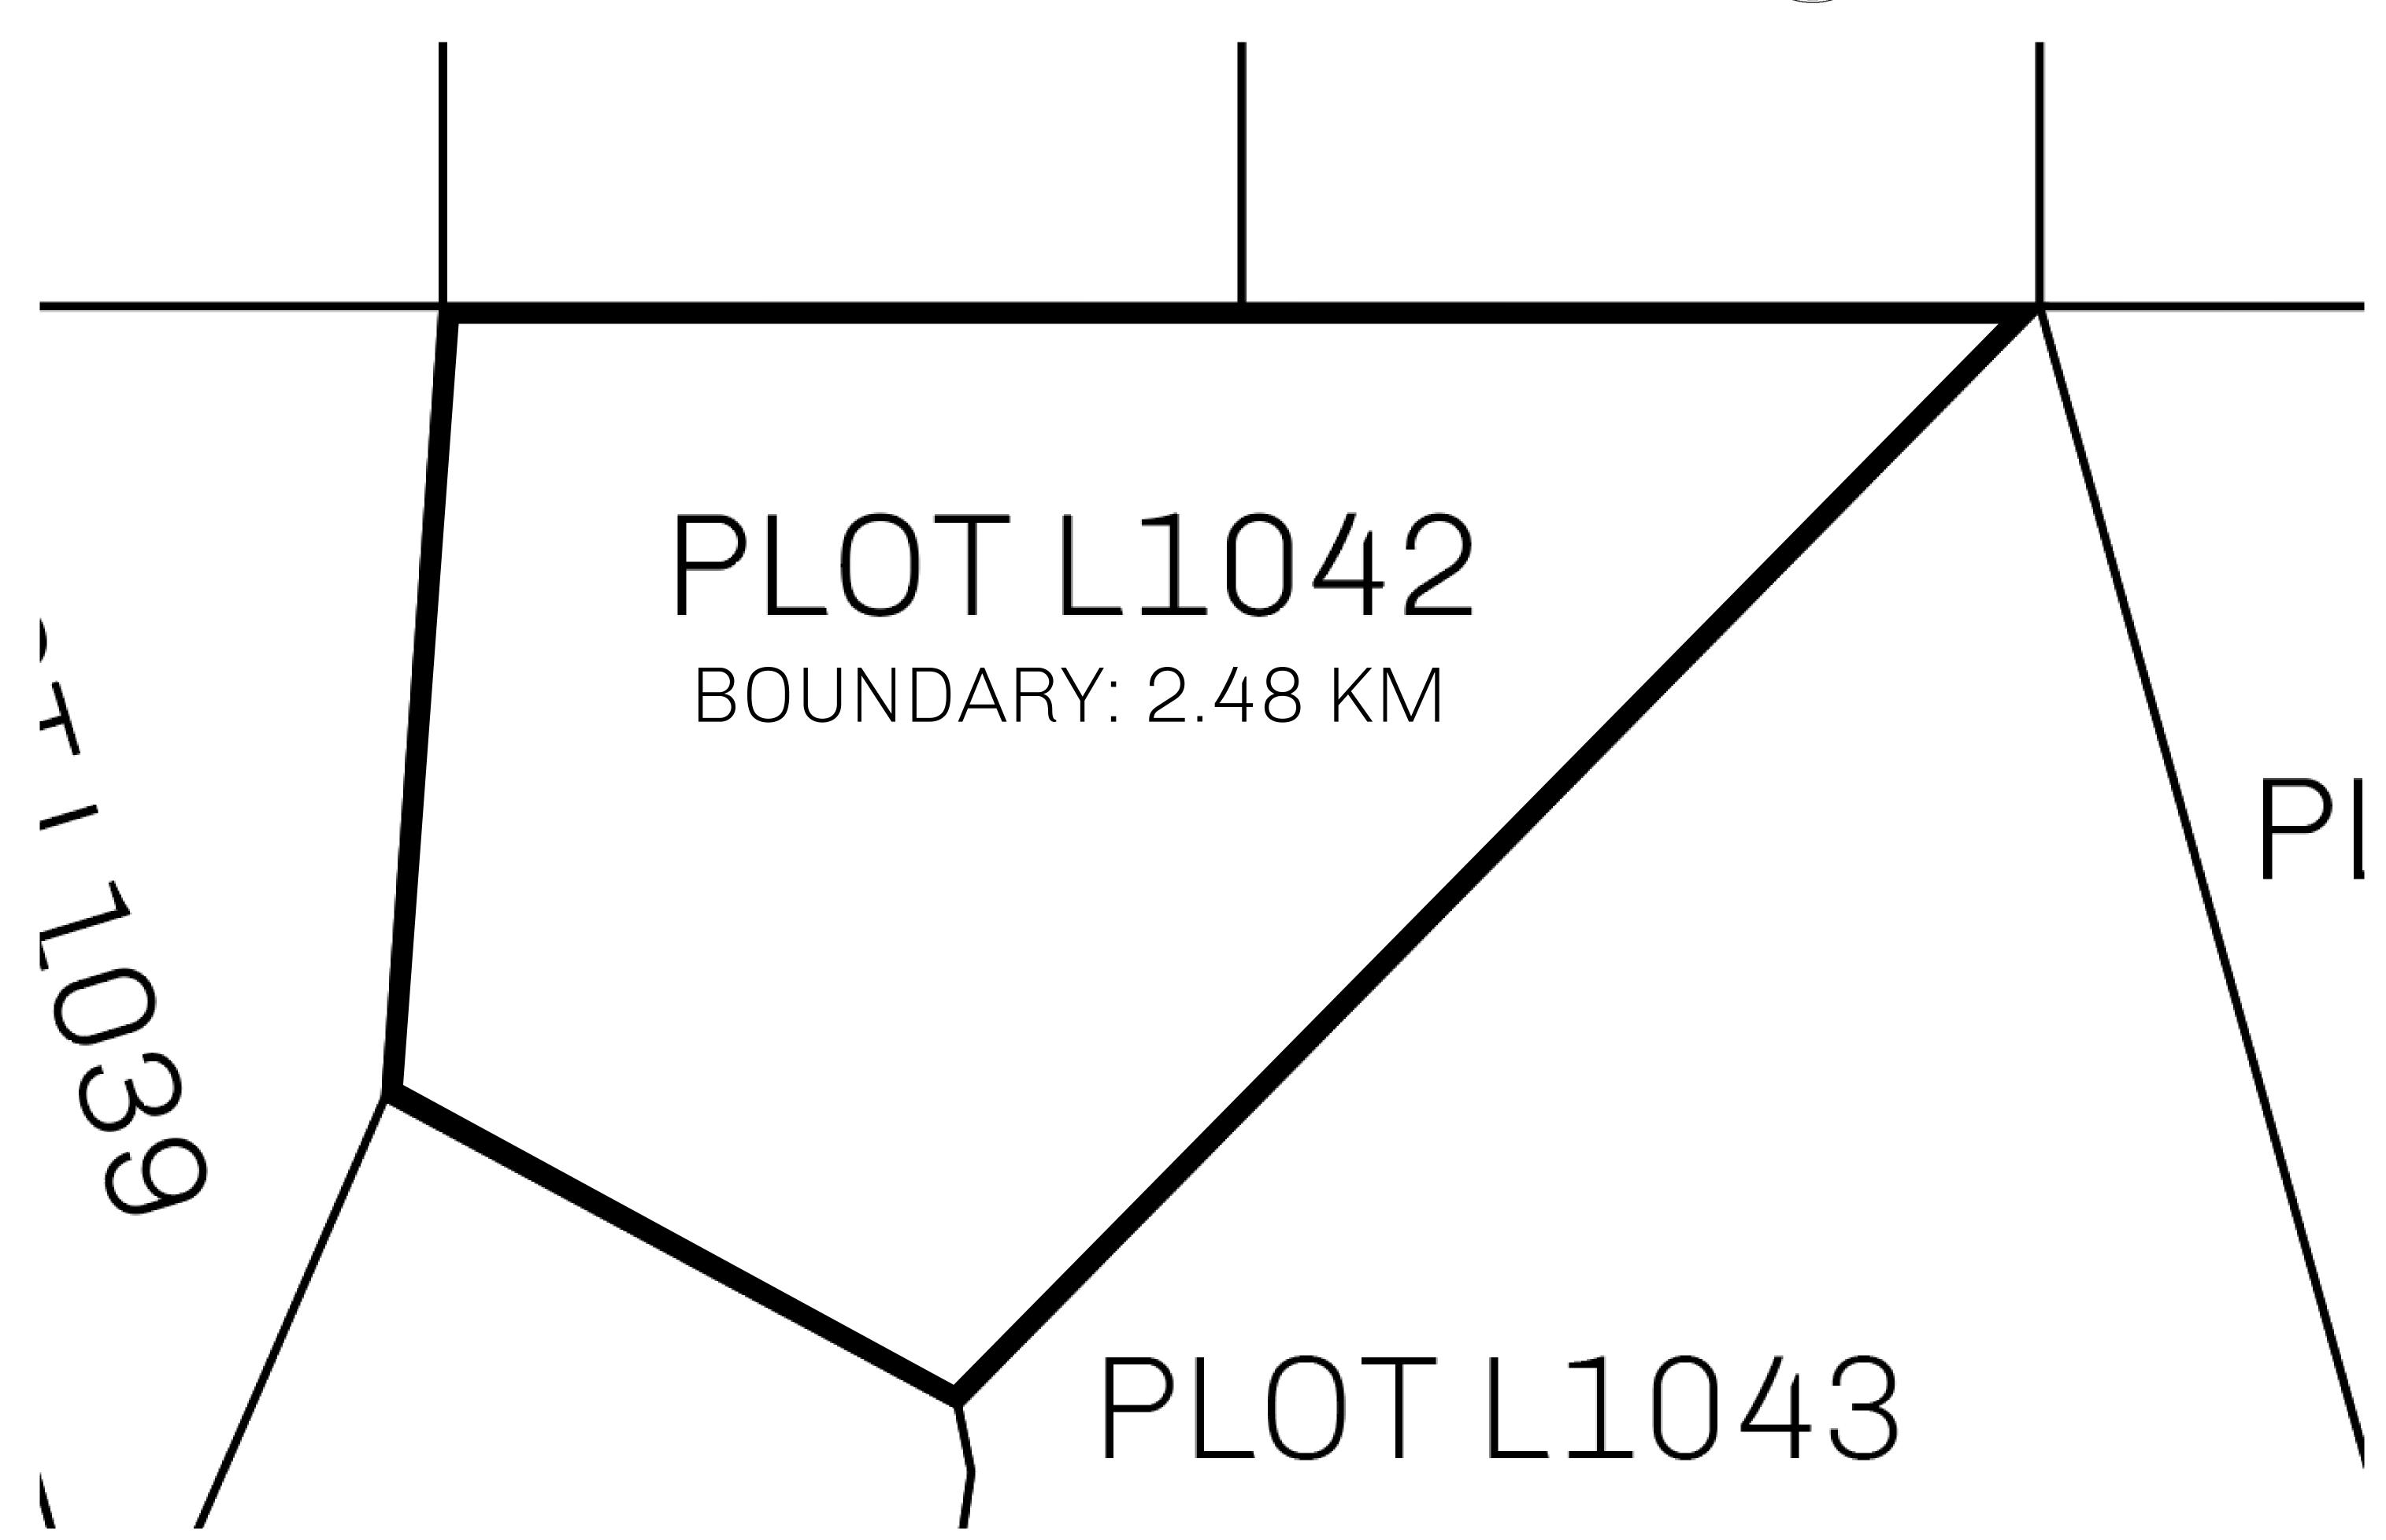

## H.M. LNFT Land Registry

TITLE NUMBER

L1042-221121

ADMINISTRATIVE AREA

THE GREAT EMPIRE

ISSUED 22 November 2021

SCALE **1/50000** 

OWNER ENTITLEMENT

Type W-GE: Share of 0.3% of all BUN sales based on number of NFT Stories minted

(rewarded in Credits); Mint 4 NFT Stories