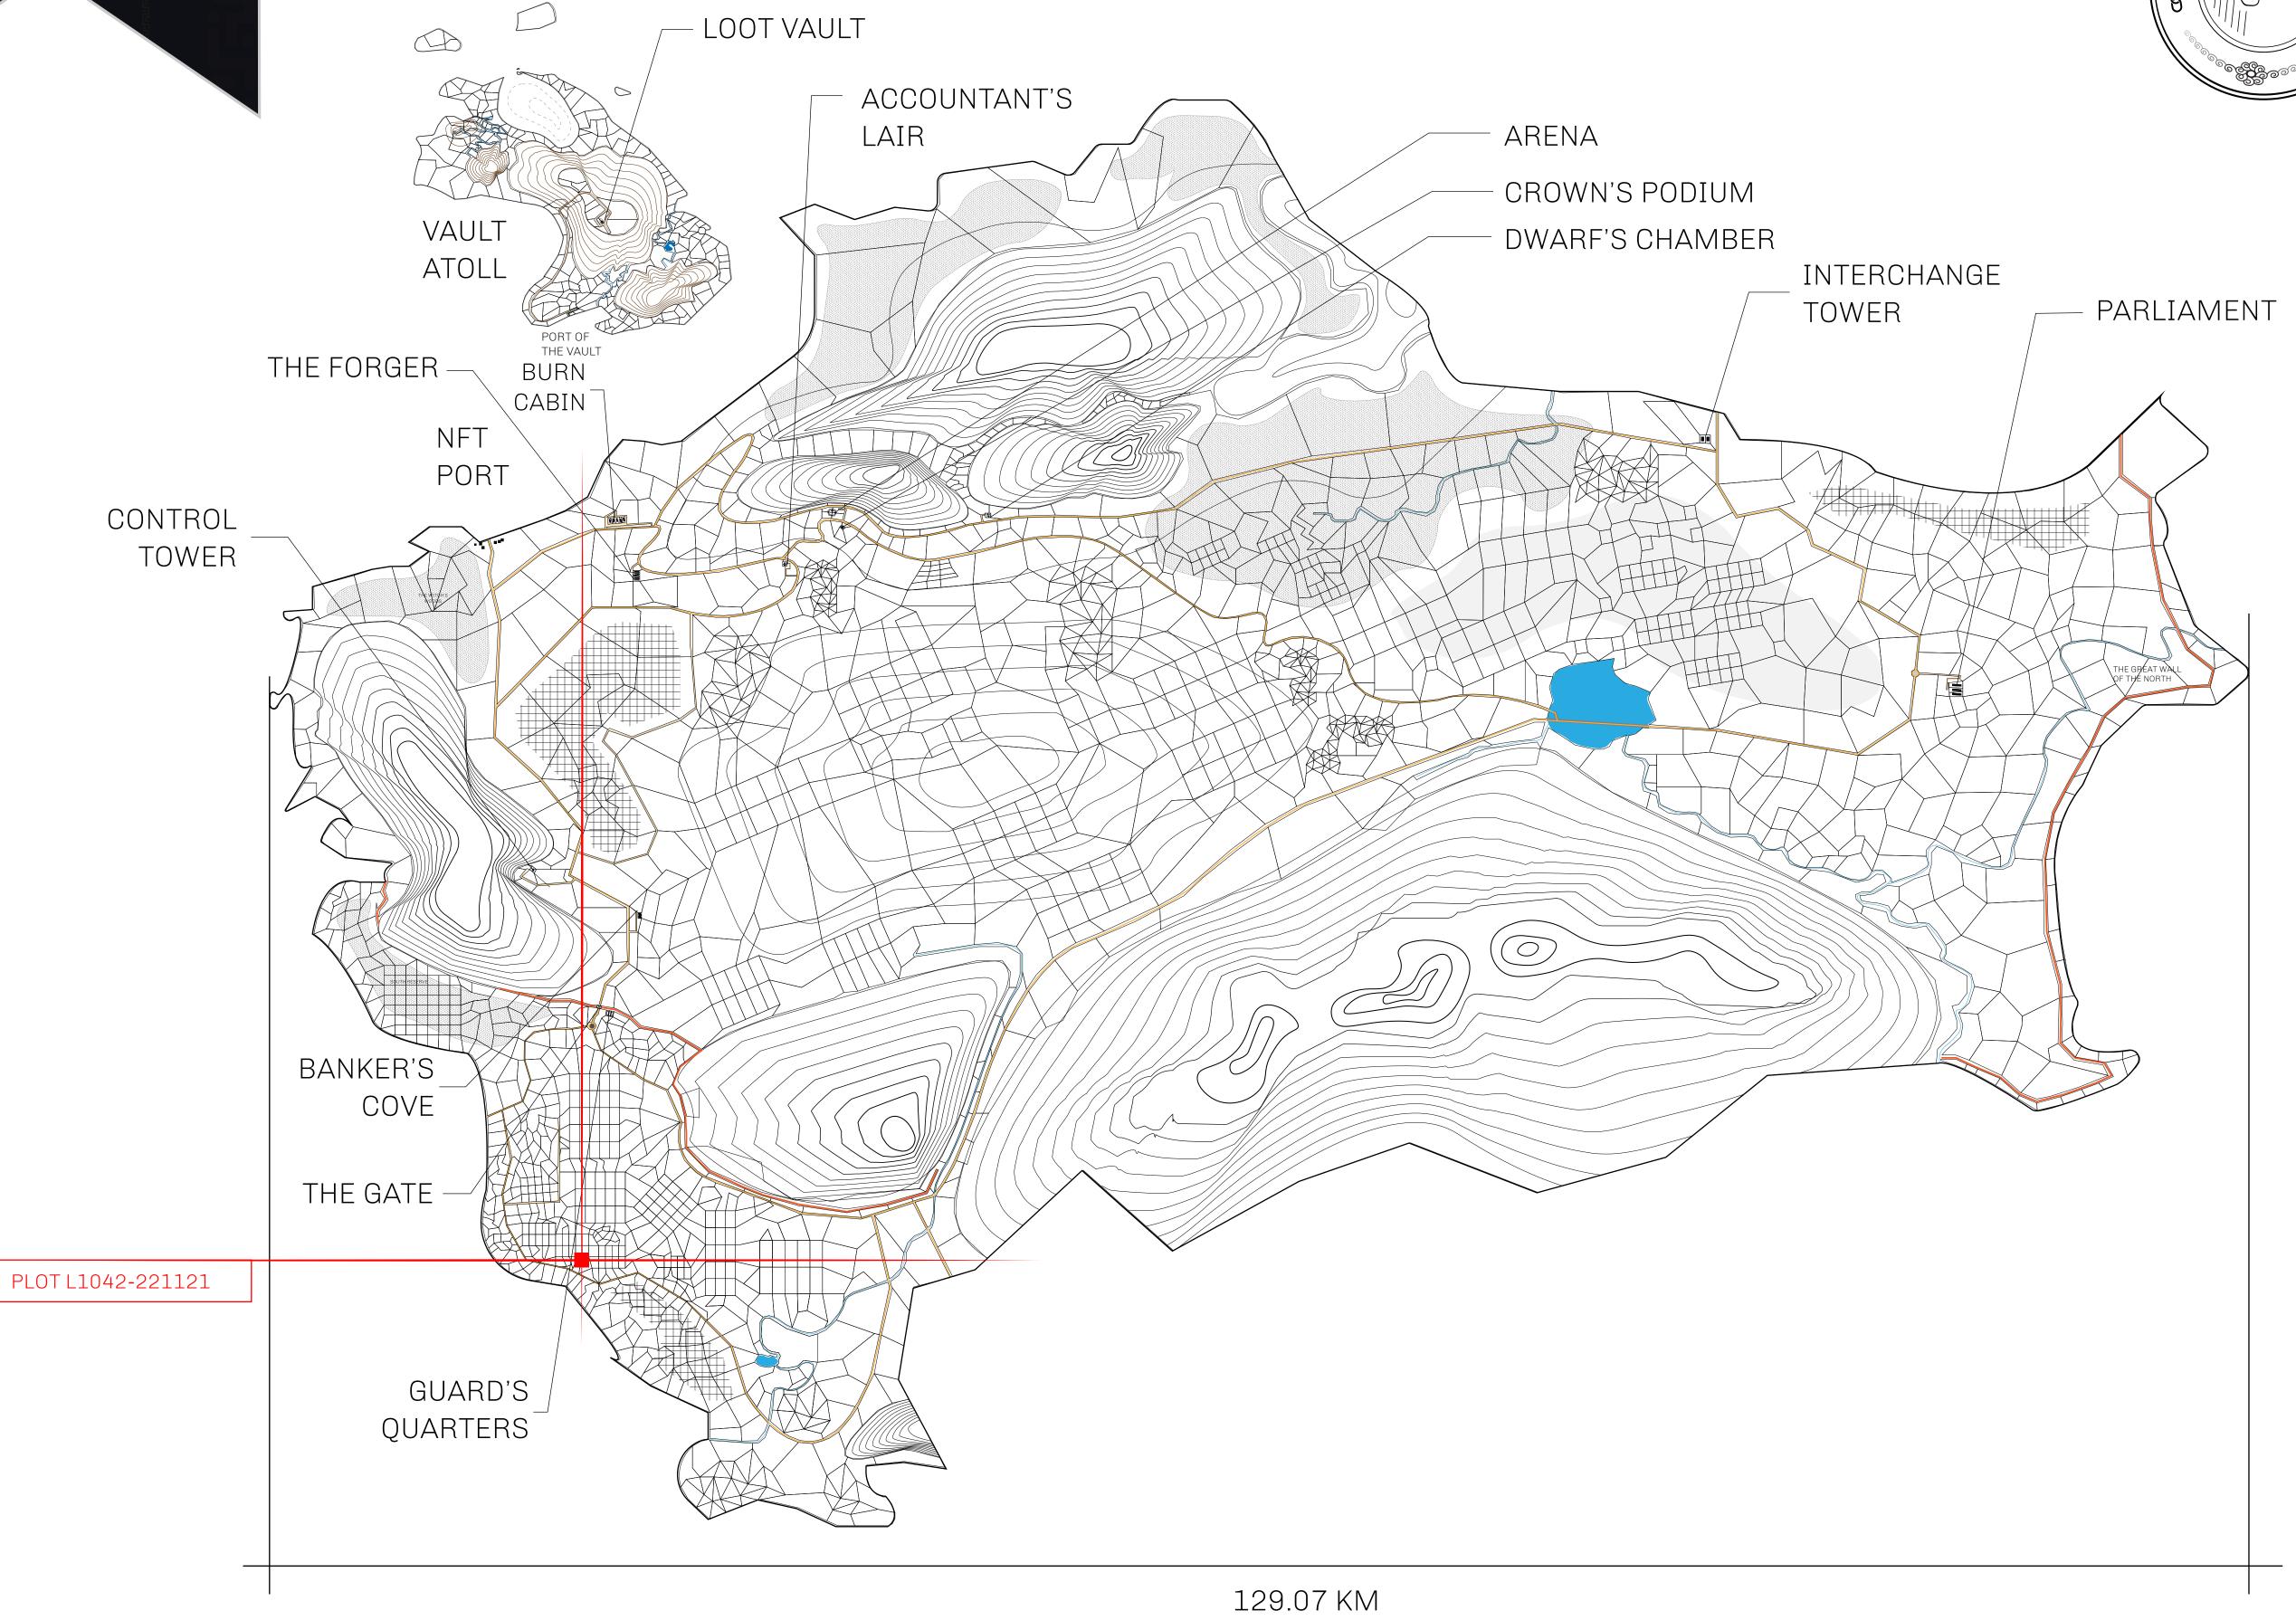

## GEOGRAPHY

COASTLINE 462.64 KM (287.47 MILES)

BORDERS OCEAN, ROYAUME DE SATOSHI, X BY SL & TERRITORIO LTT ST

HIGHEST POINT MOUNT ARES +8120 M

LOWEST POINT NFT PORT 0 M

PLOTS 2284 SCALE 1:50000

## H.M. LNFT Land Registry

TITLE NUMBER

L1042-221121

ADMINISTRATIVE AREA

THE GREAT EMPIRE

ISSUED 22 November 2021

SCALE **1/50000** 

OWNER ENTITLEMENT