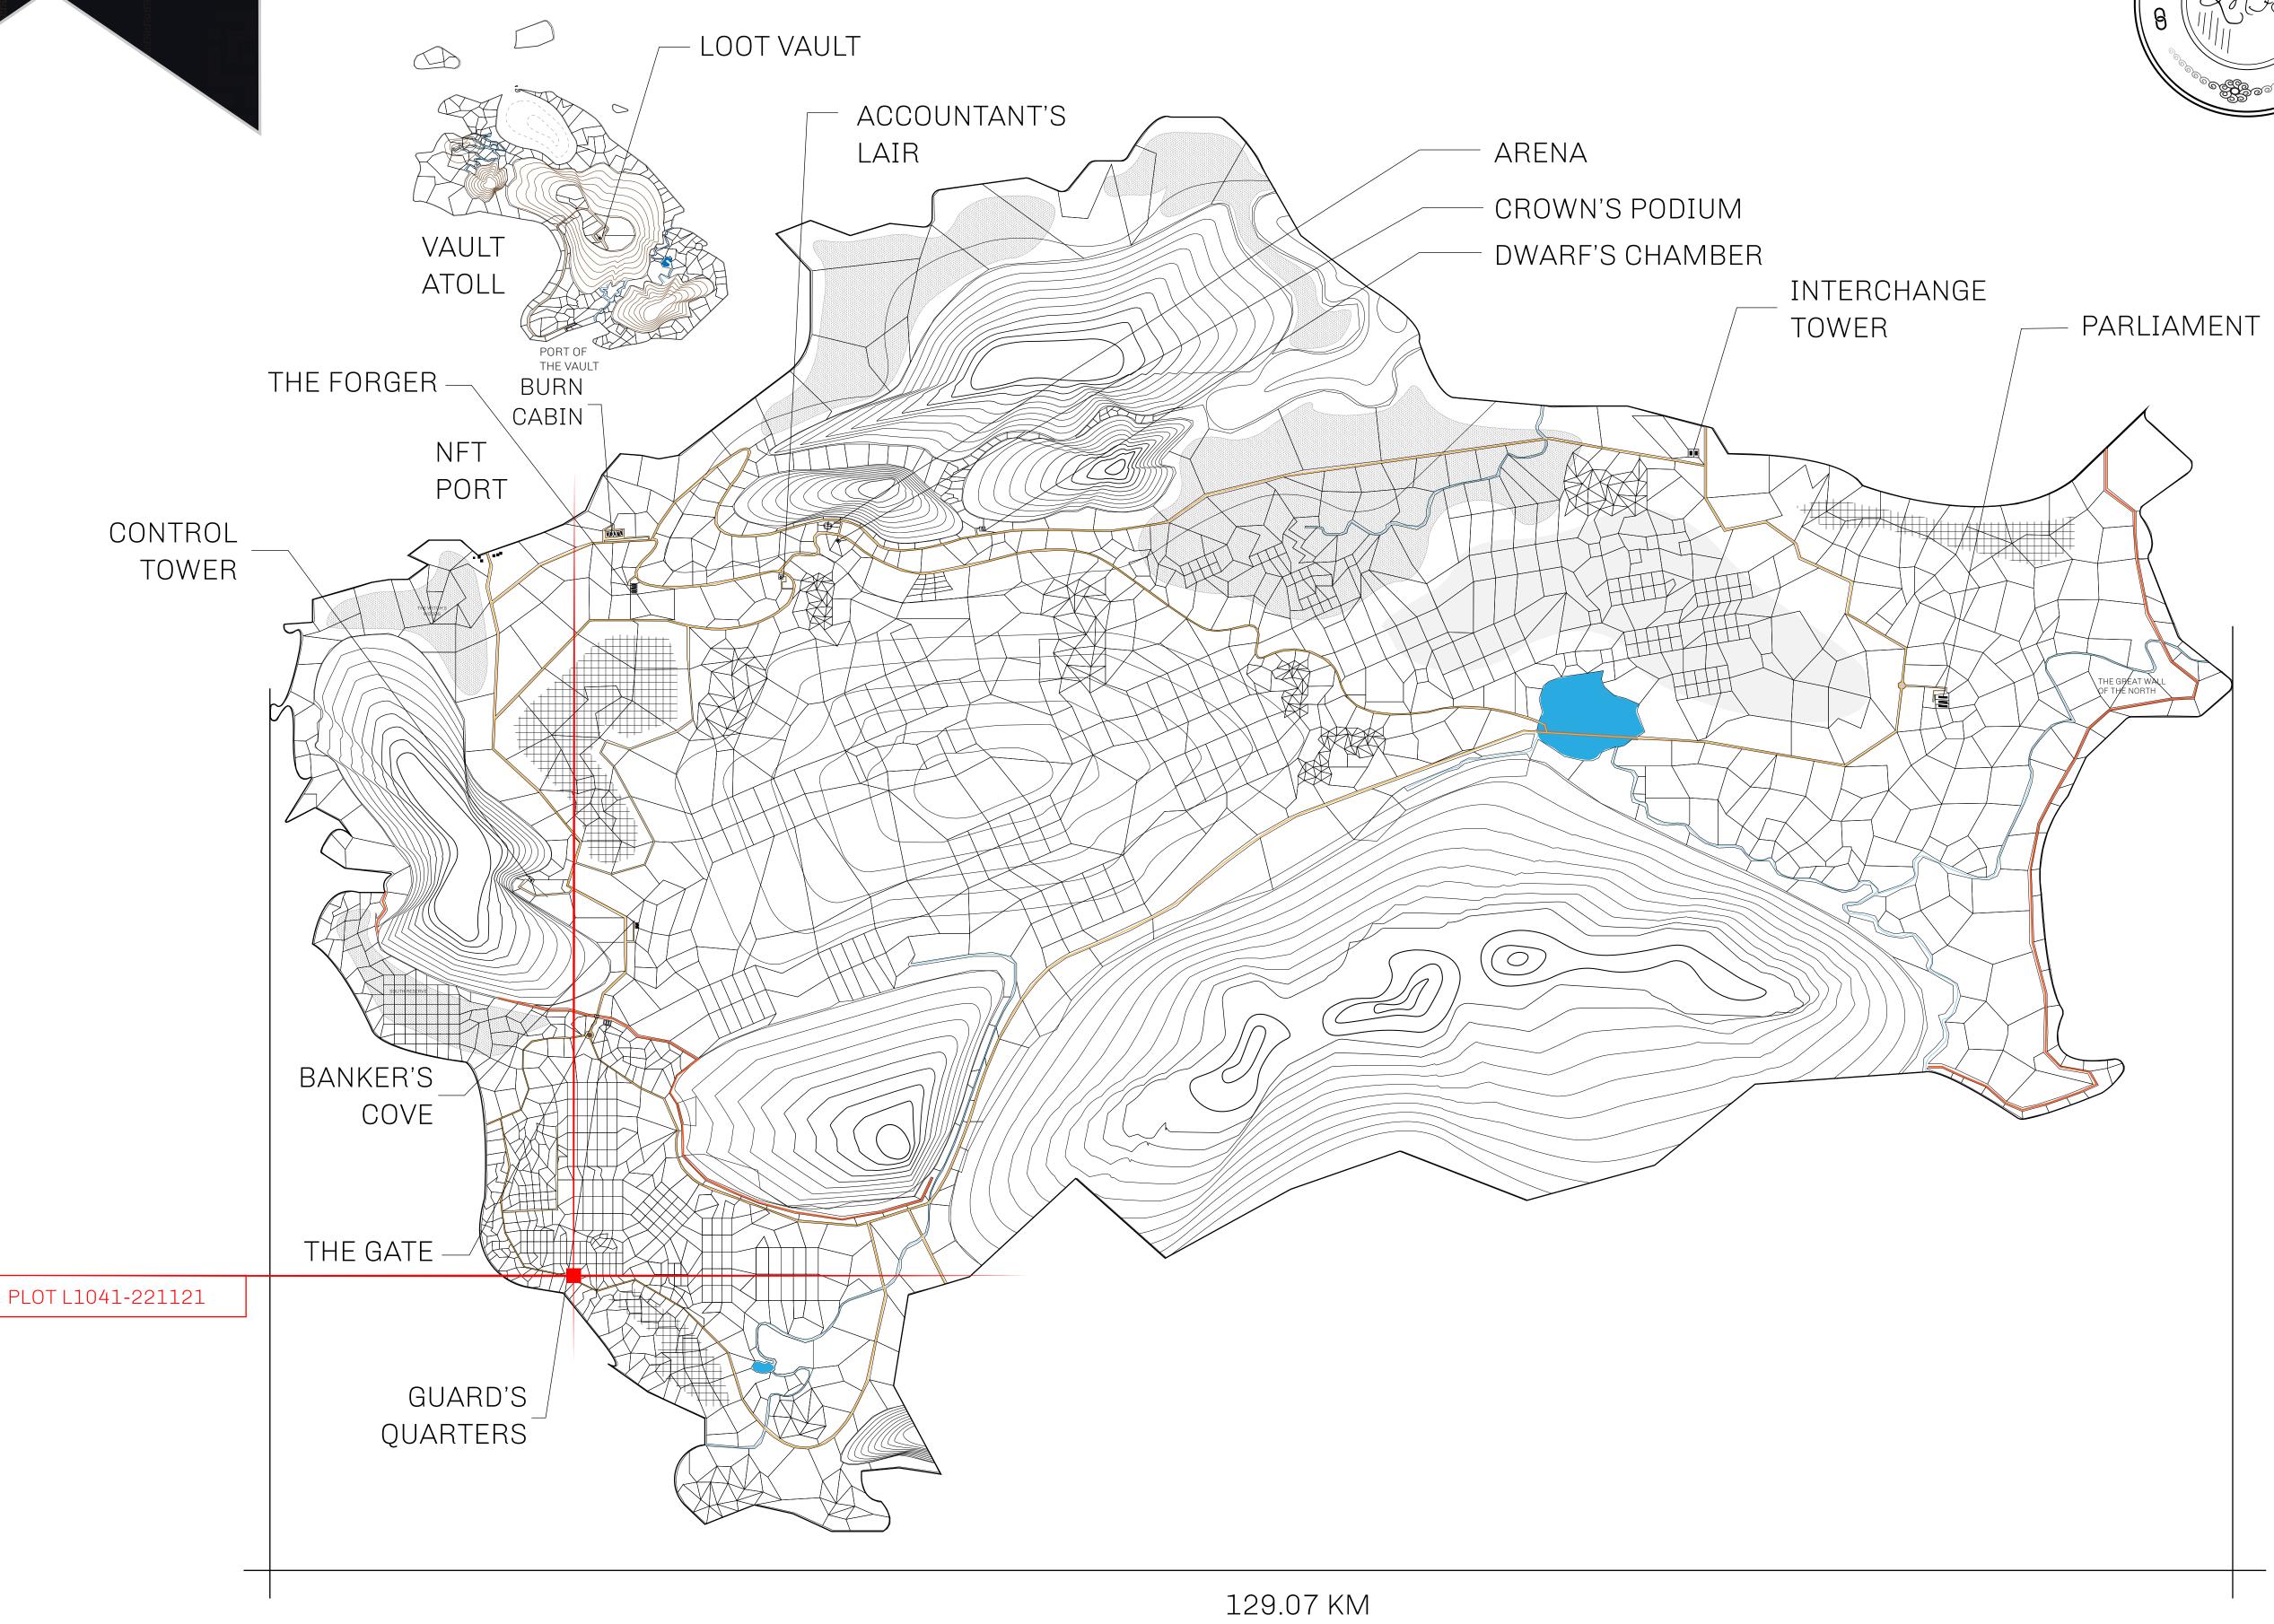

## GEOGRAPHY

COASTLINE 462.64 KM (287.47 MILES)

BORDERS OCEAN, ROYAUME DE SATOSHI, X BY SL & TERRITORIO LTT ST

HIGHEST POINT MOUNT ARES +8120 M

LOWEST POINT NFT PORT 0 M

PLOTS 2284 SCALE 1:50000

## H.M. LNFT Land Registry

TITLE NUMBER

L1041-221121

ADMINISTRATIVE AREA

THE GREAT EMPIRE

ISSUED 22 November 2021

SCALE 1/50000

OWNER ENTITLEMENT