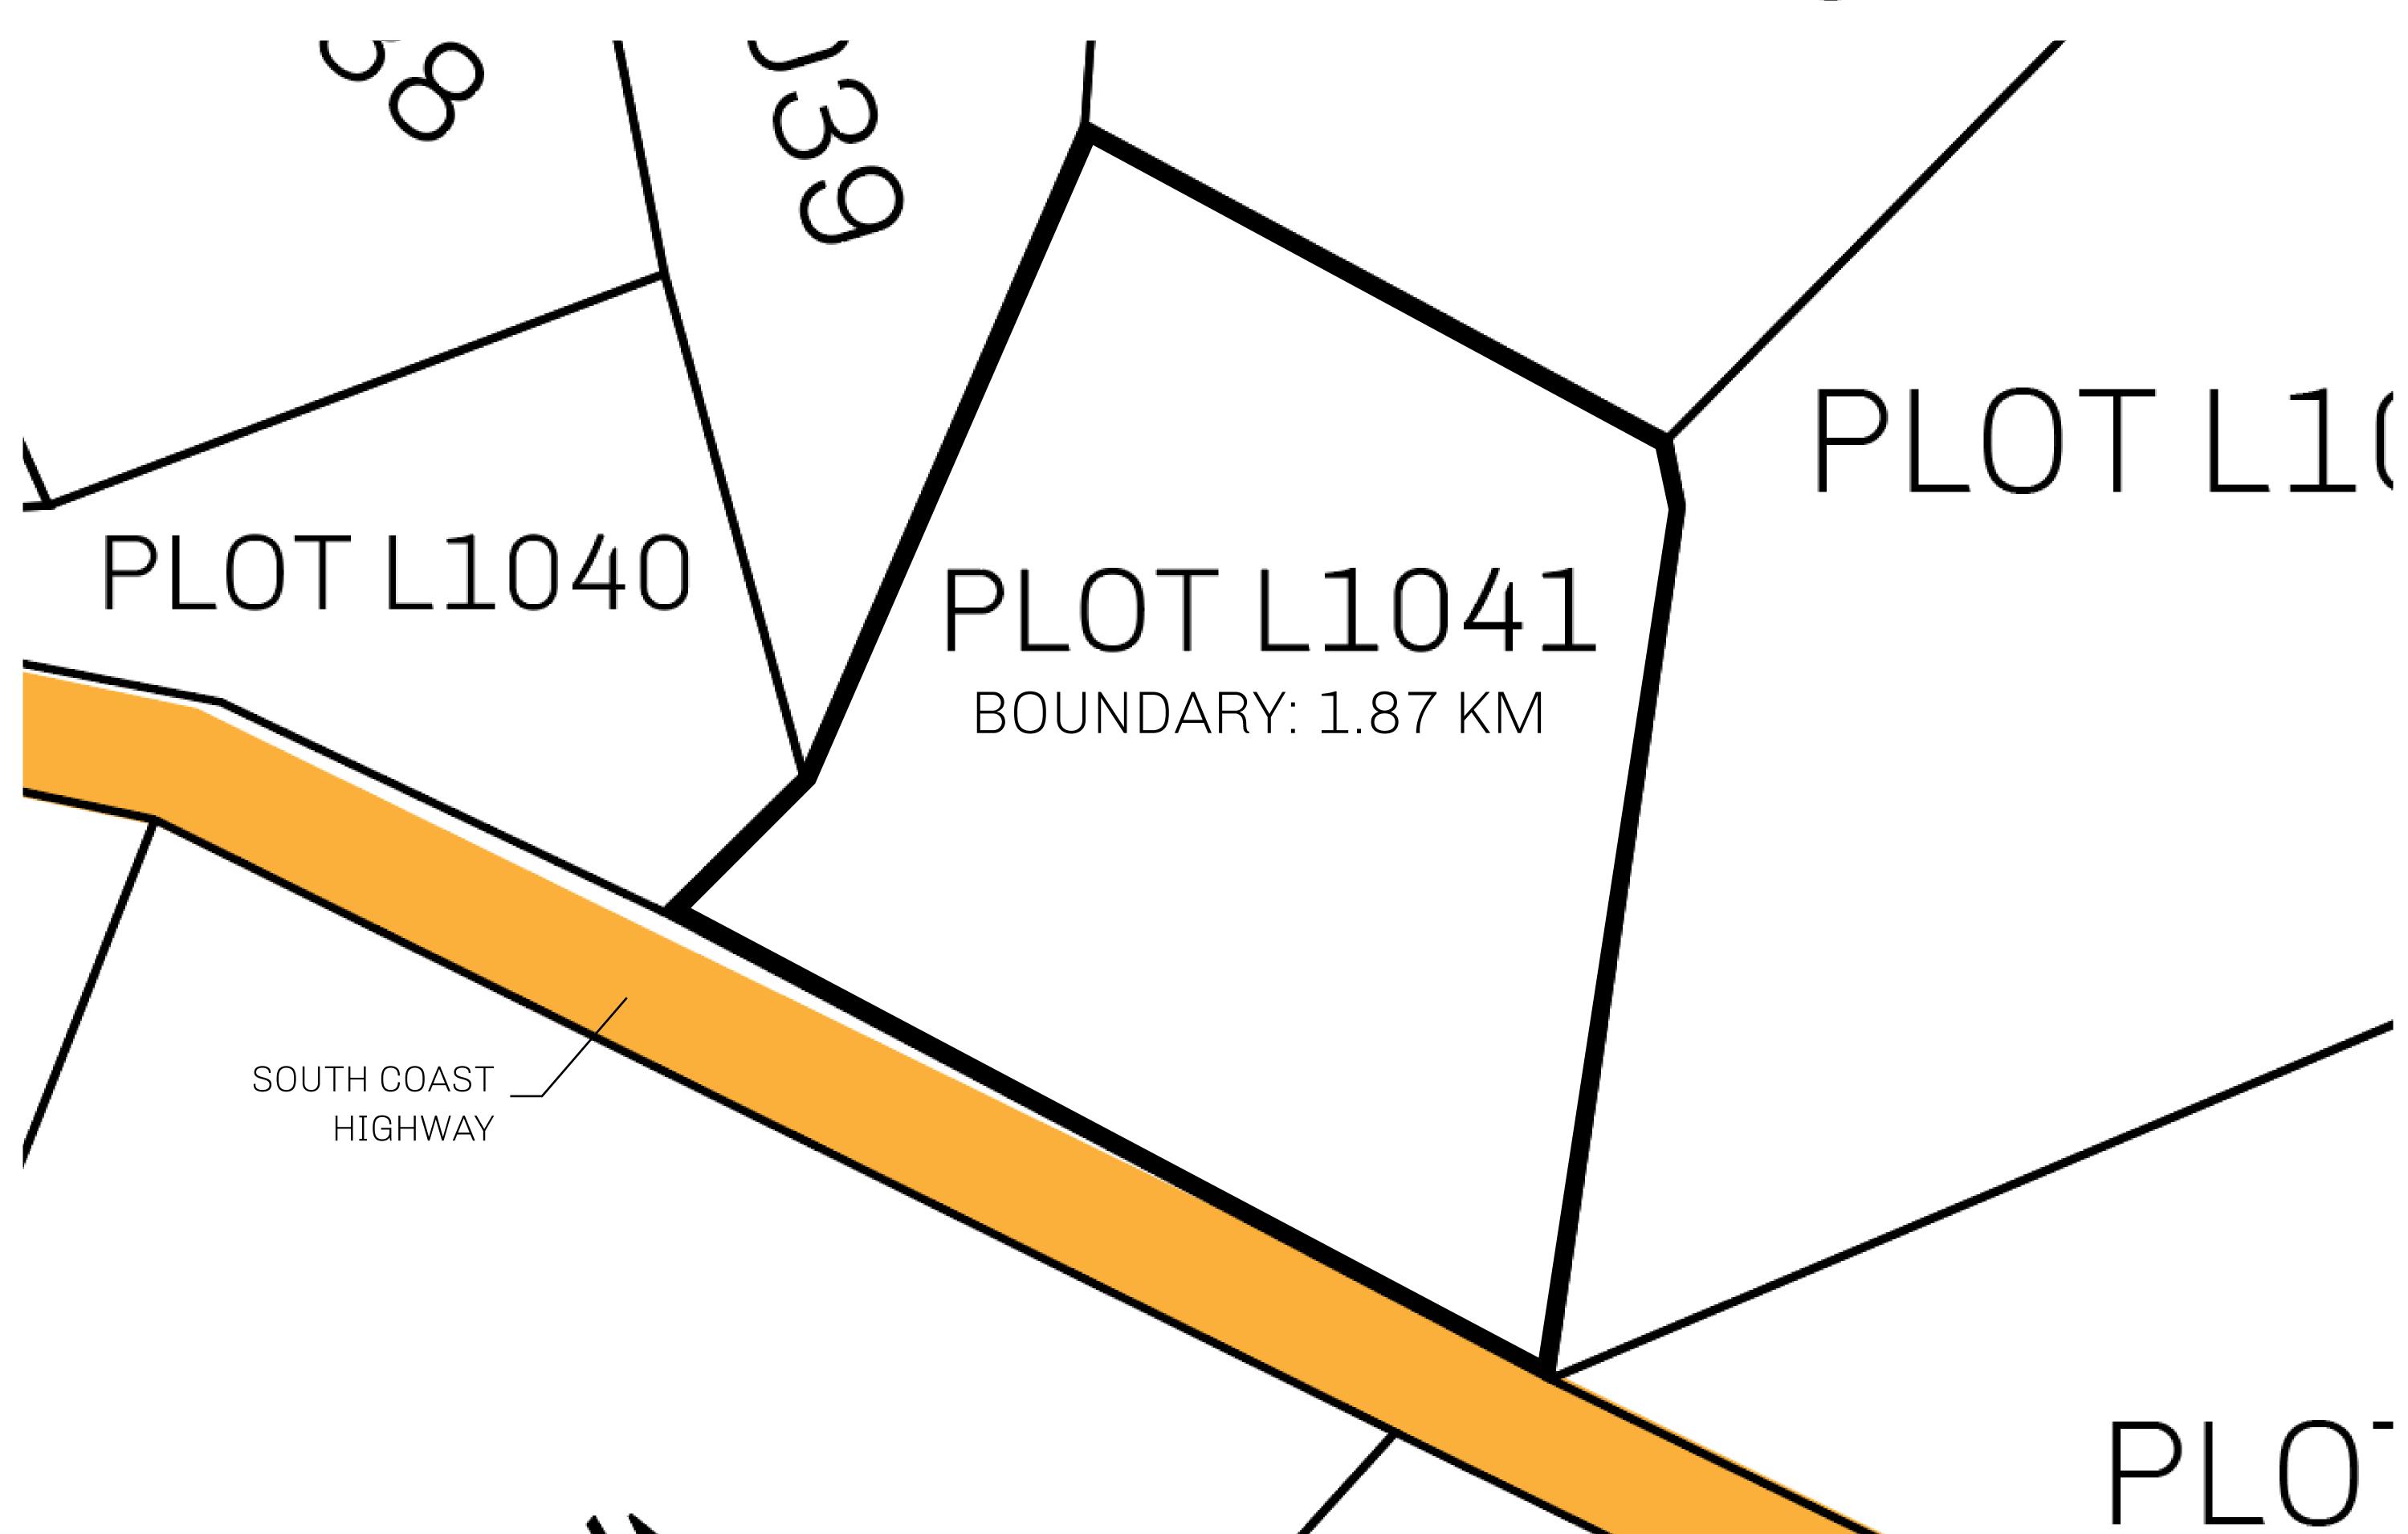

## GEOGRAPHY

COASTLINE 462.64 KM (287.47 MILES)

BORDERS OCEAN, ROYAUME DE SATOSHI, X BY SL & TERRITORIO LTT ST

HIGHEST POINT MOUNT ARES +8120 M

LOWEST POINT NFT PORT 0 M

PLOTS 2284 SCALE 1:50000

## H.M. LNFT Land Registry

TITLE NUMBER

L1041-221121

ADMINISTRATIVE AREA

THE GREAT EMPIRE

ISSUED 22 November 2021

SCALE 1/50000

OWNER ENTITLEMENT