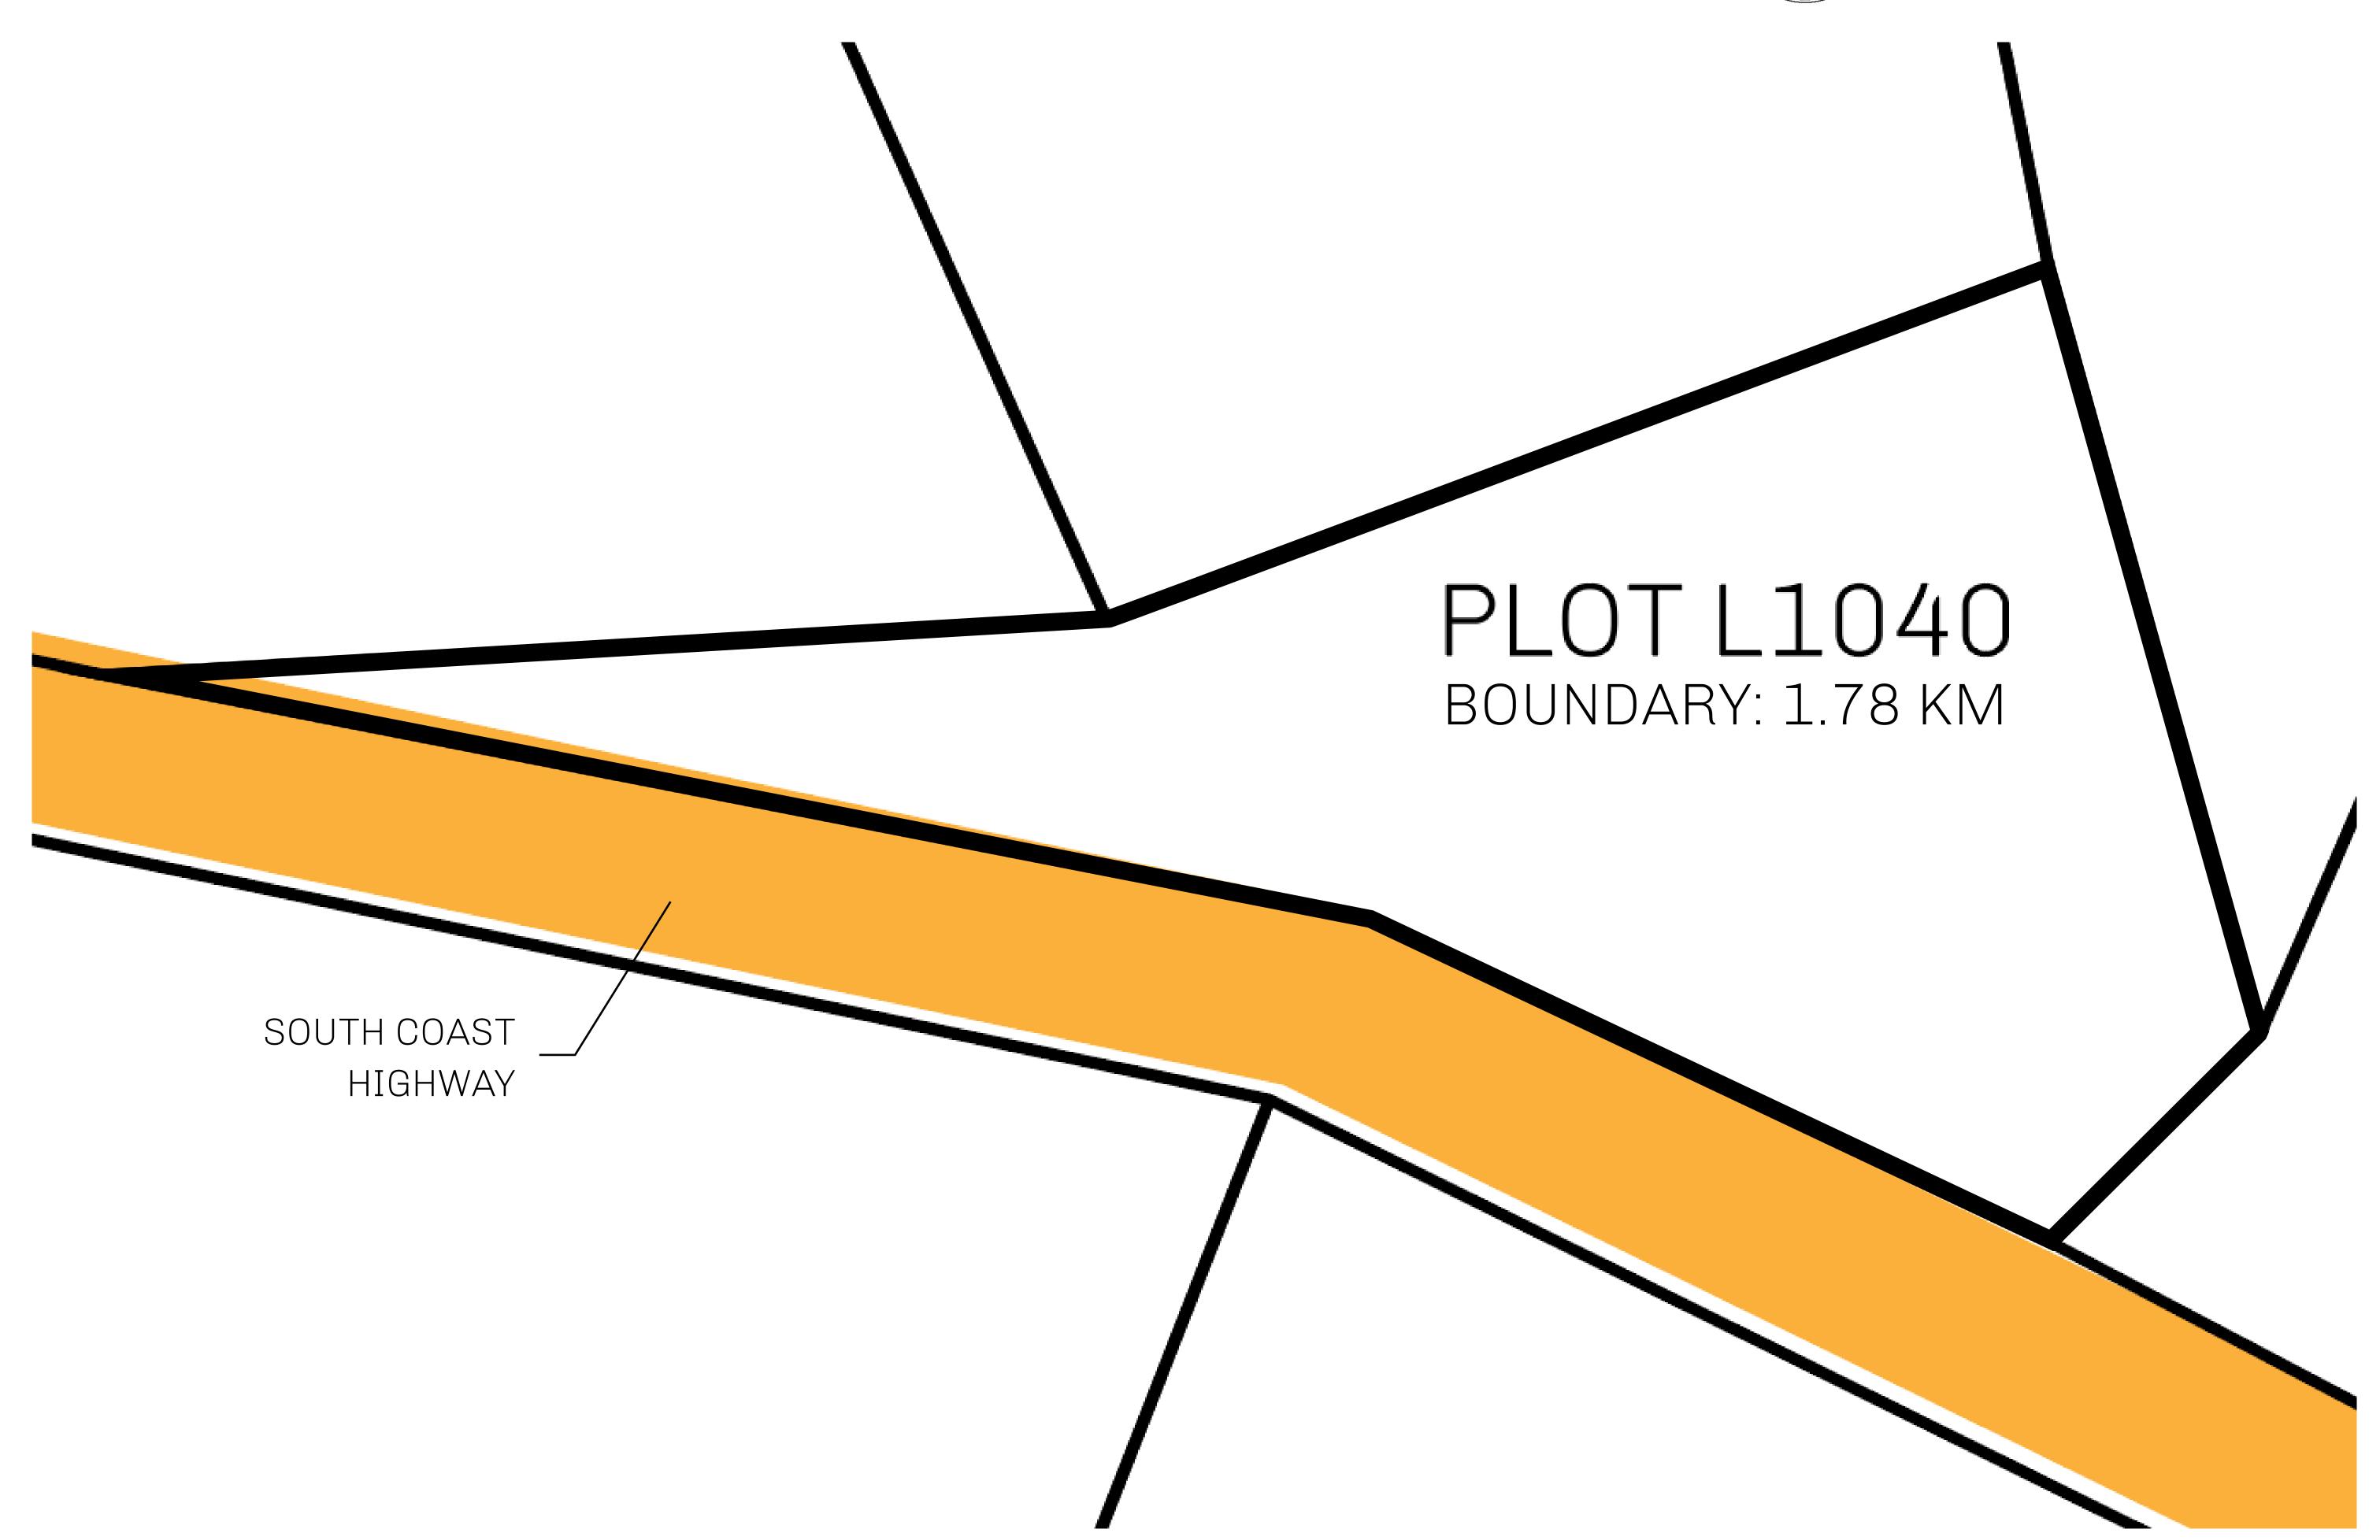

## GEOGRAPHY

COASTLINE 462.64 KM (287.47 MILES)

BORDERS OCEAN, ROYAUME DE SATOSHI, X BY SL & TERRITORIO LTT ST

HIGHEST POINT MOUNT ARES +8120 M

LOWEST POINT NFT PORT 0 M

PLOTS 2284 SCALE 1:50000

## H.M. LNFT Land Registry

TITLE NUMBER

L1040-221121

ADMINISTRATIVE AREA

THE GREAT EMPIRE

ISSUED 22 November 2021

SCALE 1/50000

OWNER ENTITLEMENT