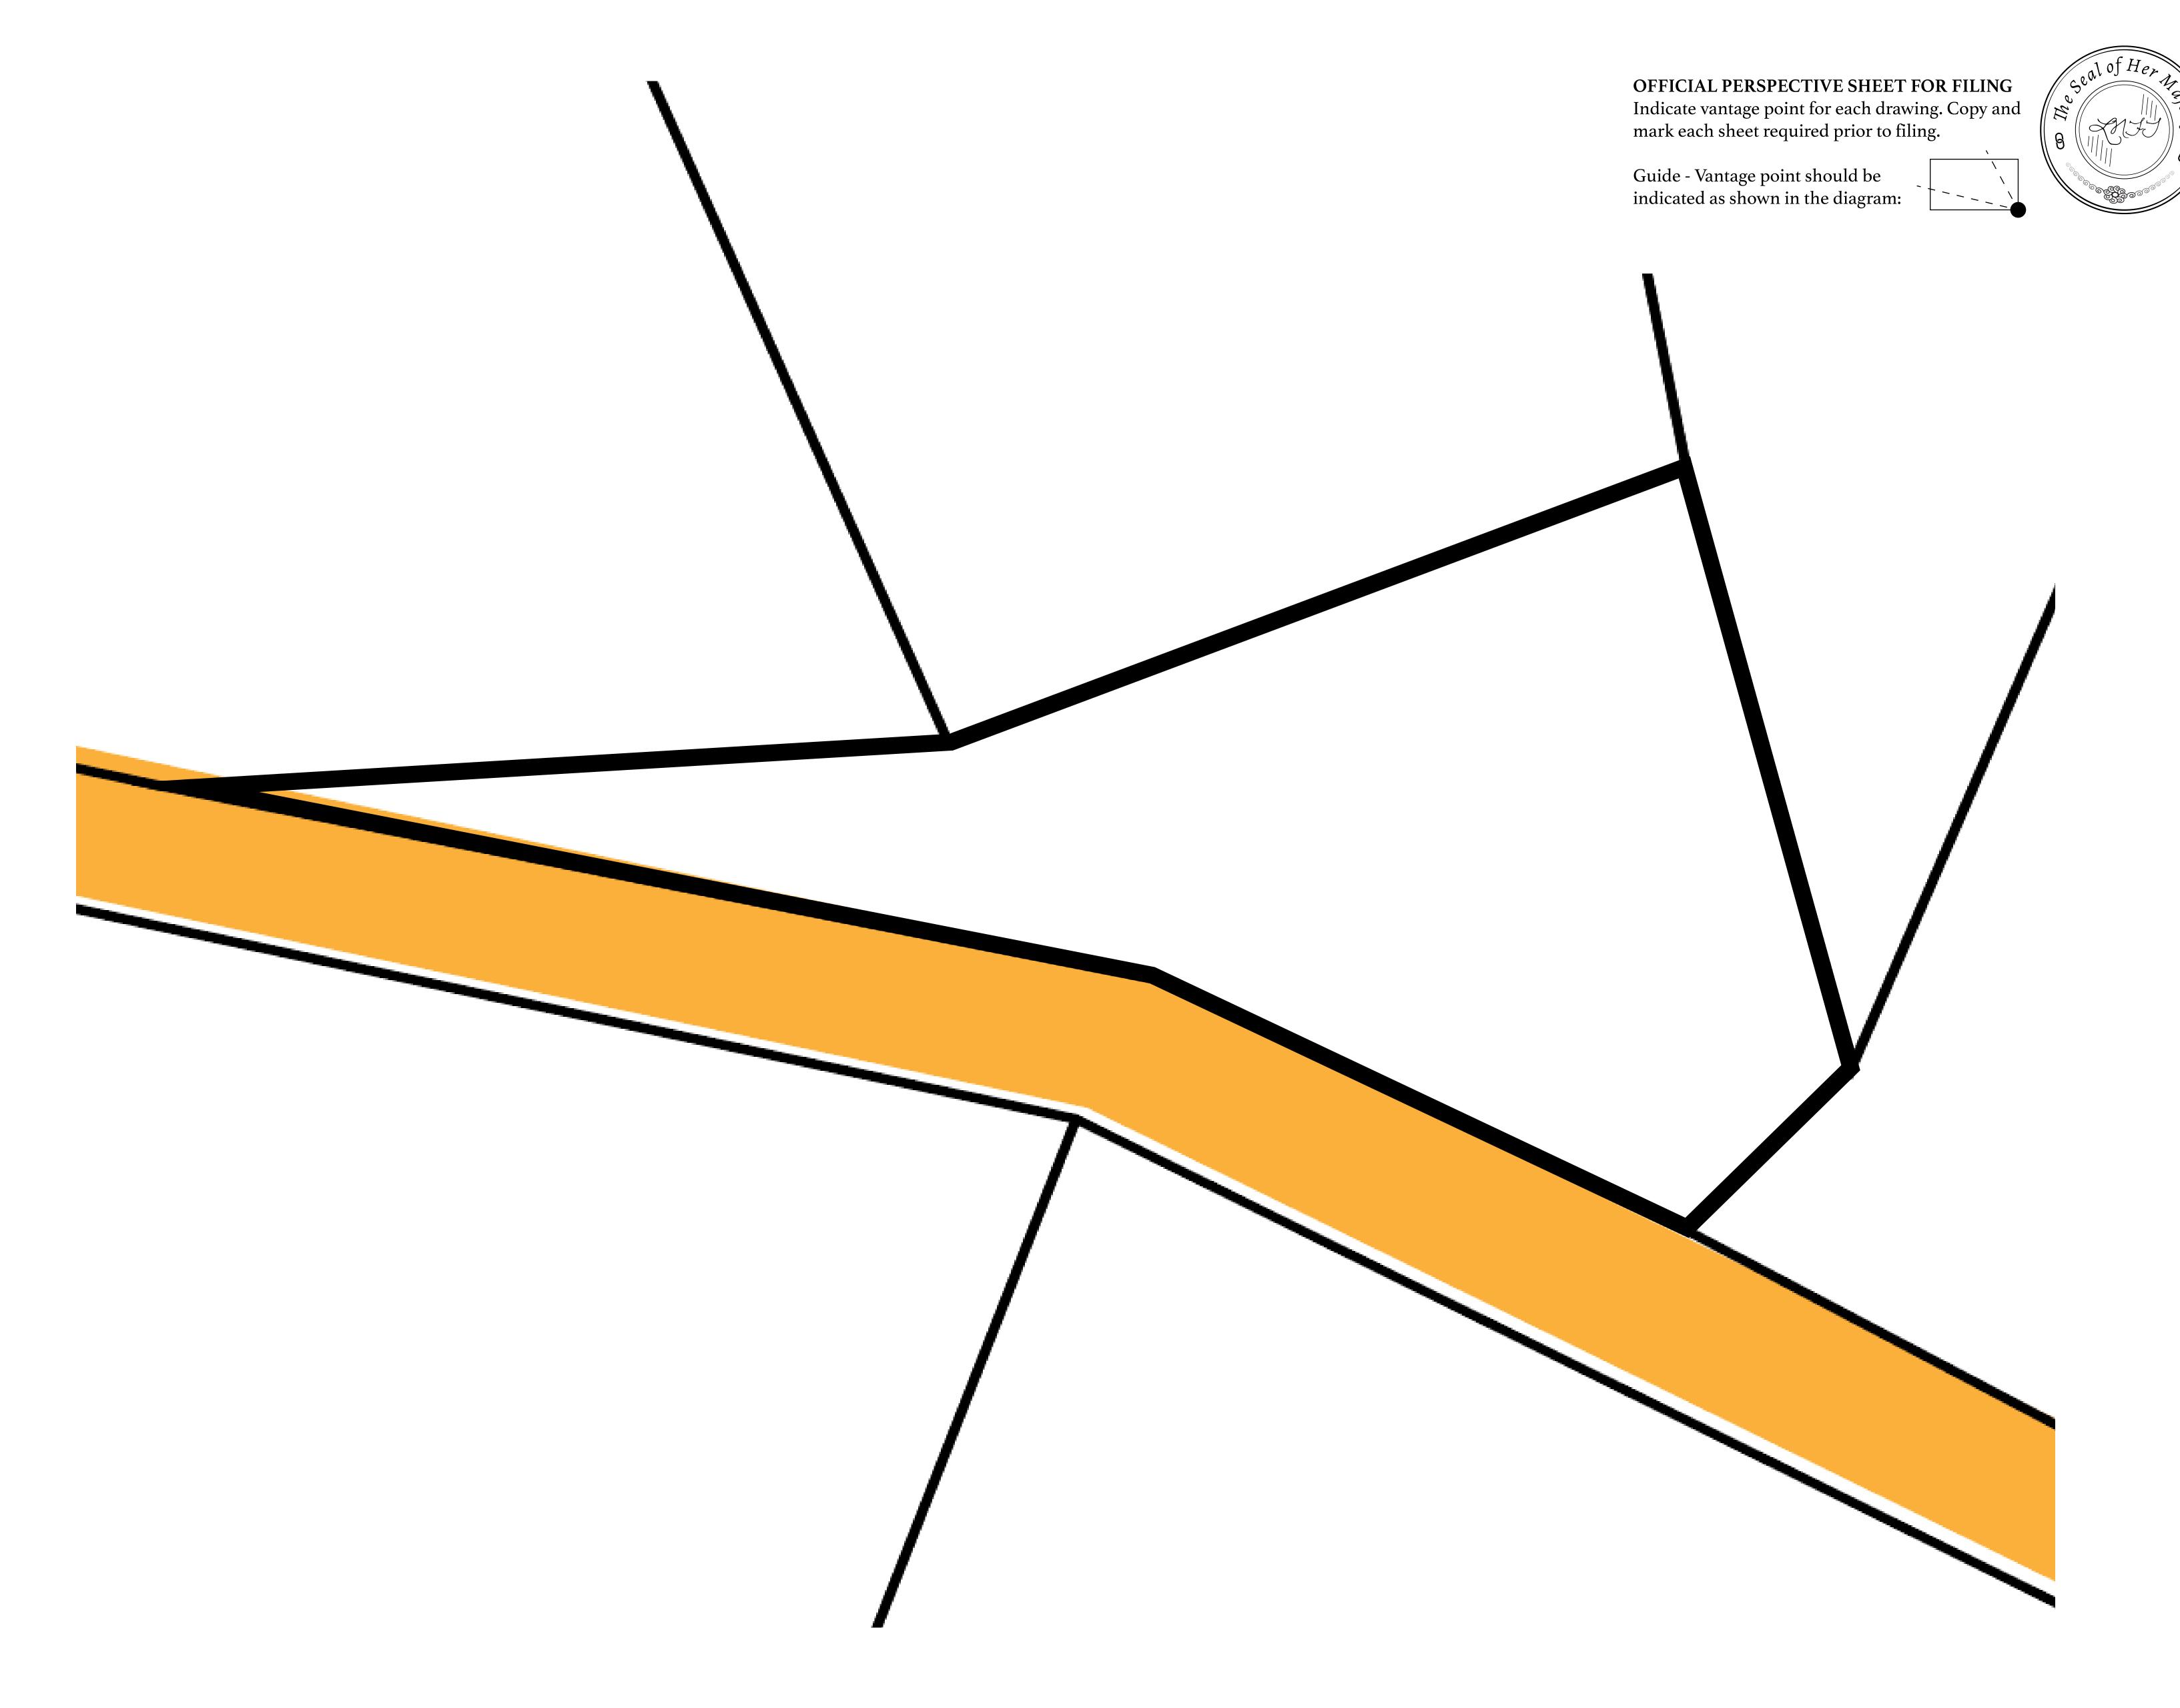

## GEOGRAPHY

COASTLINE 462.64 KM (287.47 MILES)

BORDERS OCEAN, ROYAUME DE SATOSHI, X BY SL & TERRITORIO LTT ST

HIGHEST POINT MOUNT ARES +8120 M

LOWEST POINT NFT PORT 0 M

PLOTS 2284 SCALE 1:50000

## H.M. LNFT Land Registry

TITLE NUMBER

L1040-221121

ADMINISTRATIVE AREA

THE GREAT EMPIRE

ISSUED 22 November 2021

SCALE 1/50000

OWNER ENTITLEMENT