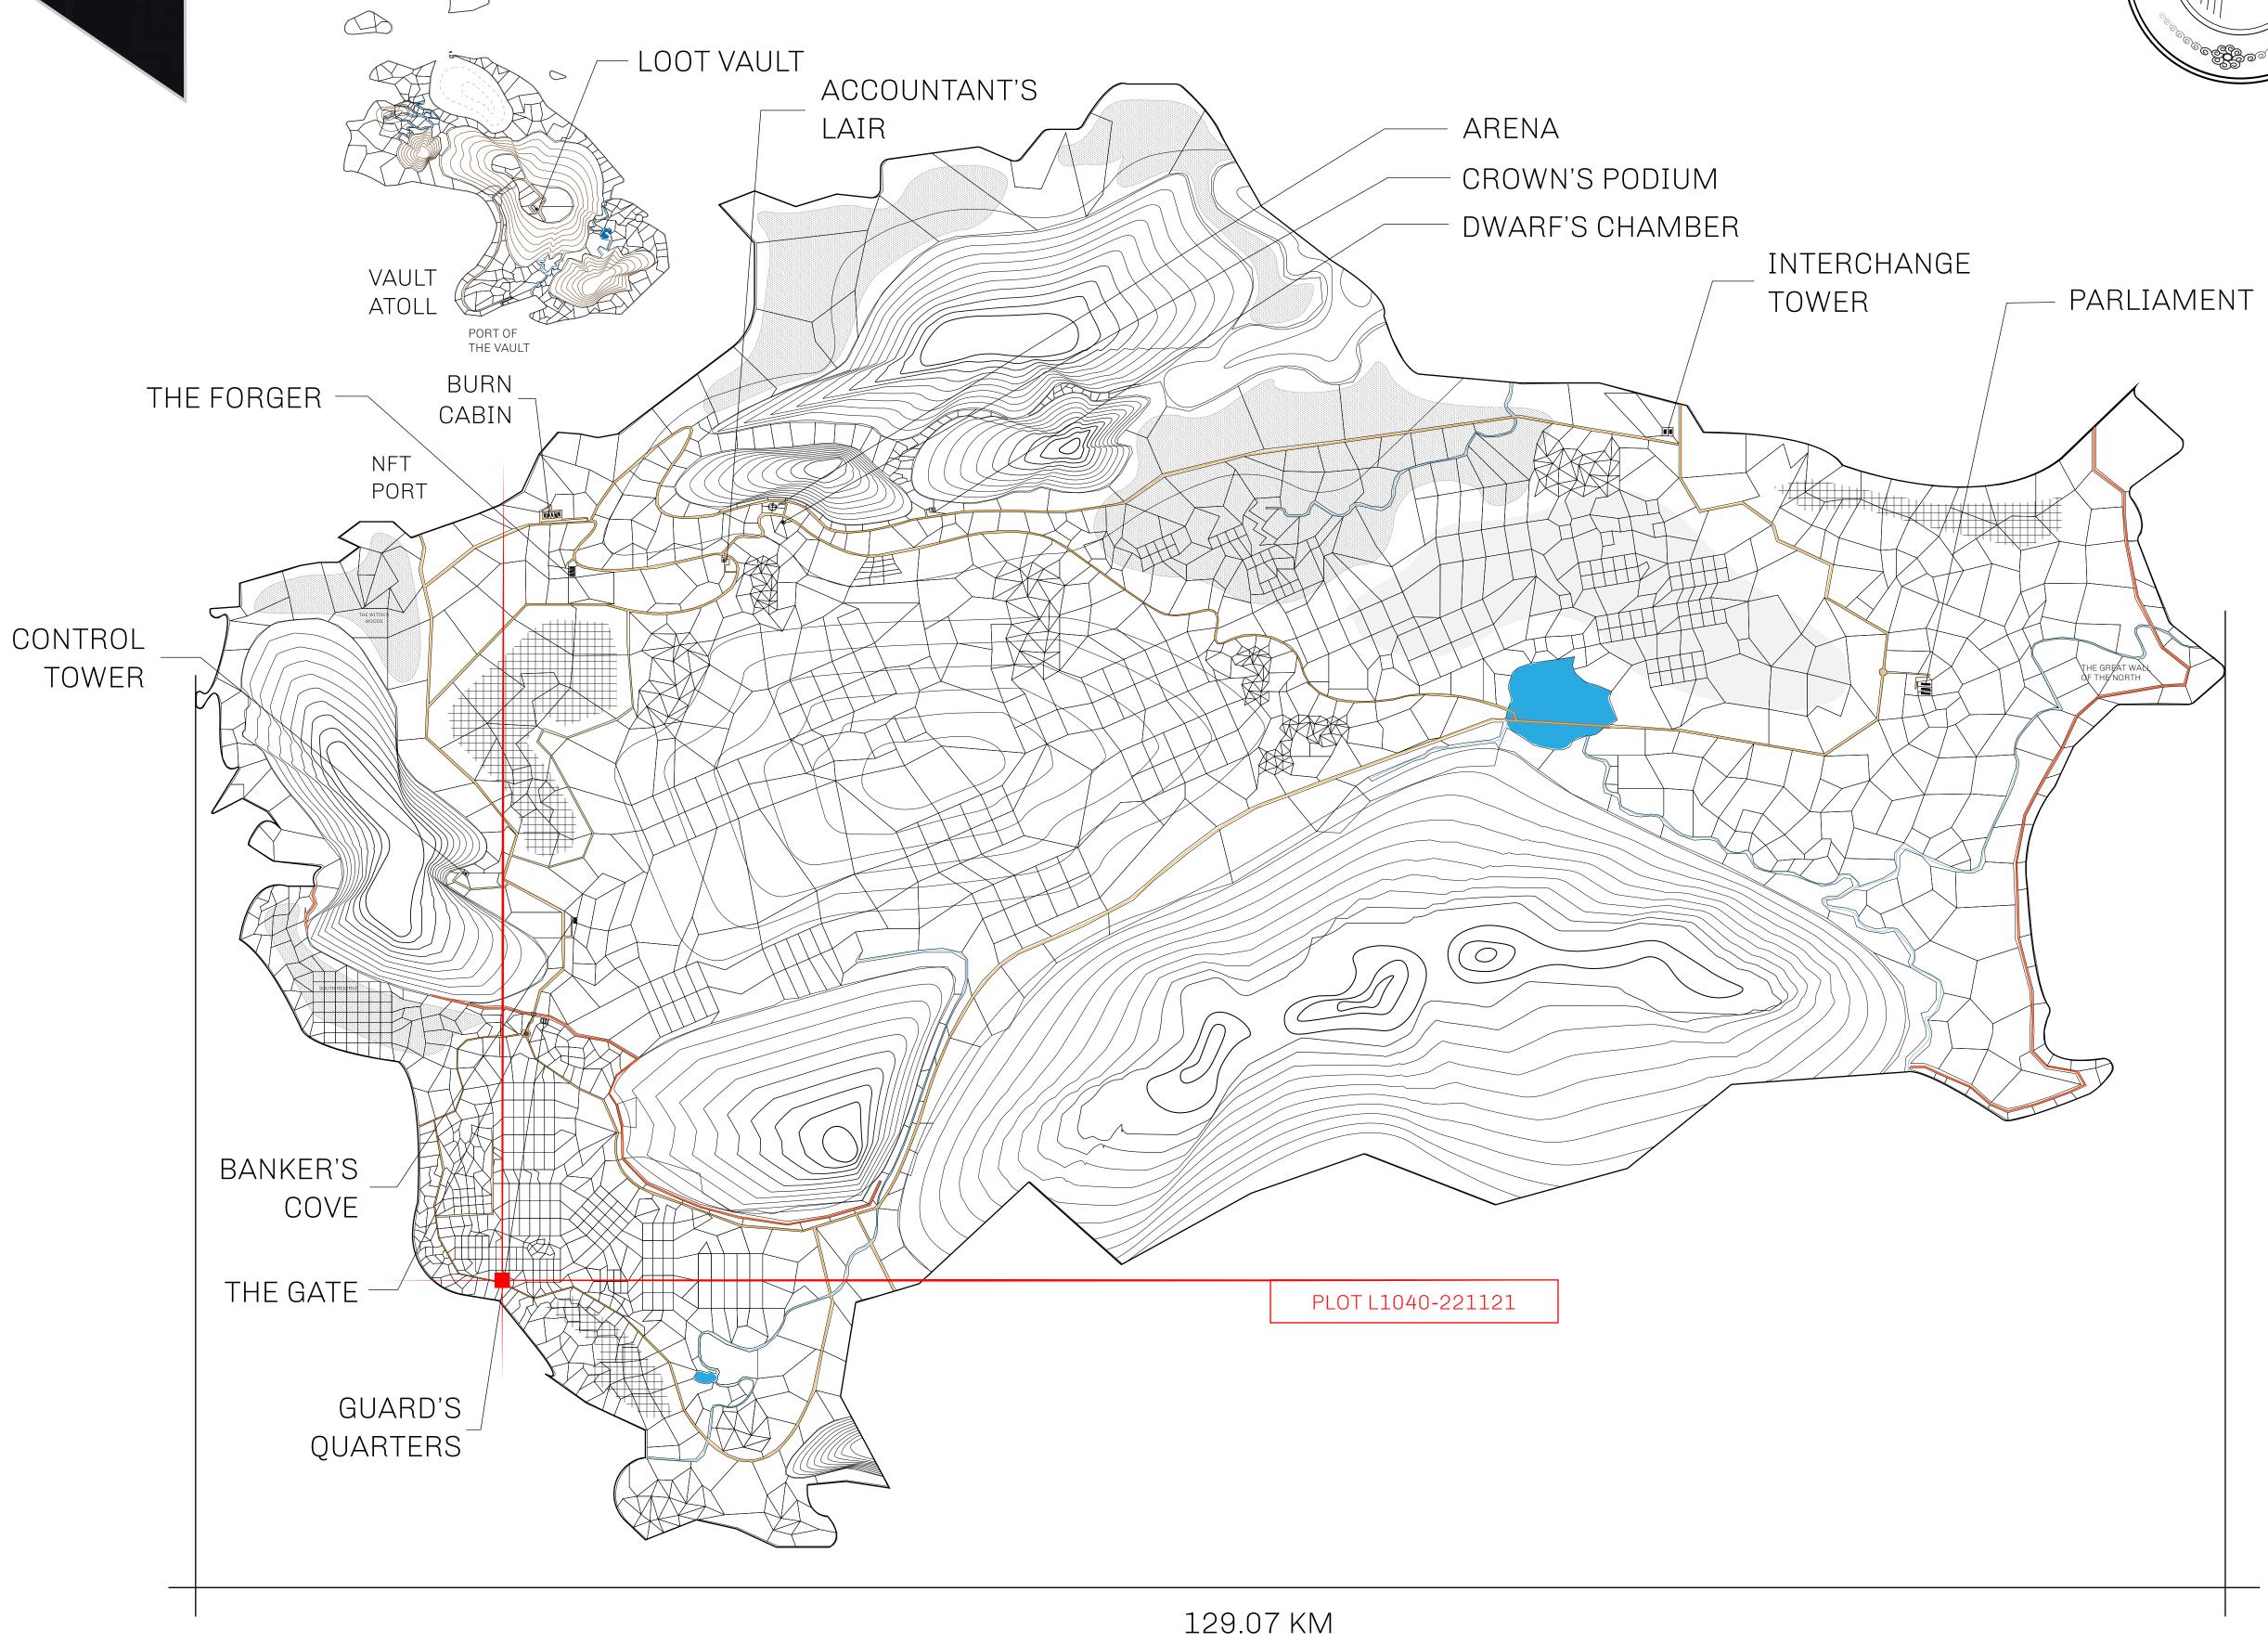

## GEOGRAPHY

COASTLINE 462.64 KM (287.47 MILES)

BORDERS OCEAN, ROYAUME DE SATOSHI, X BY SL & TERRITORIO LTT ST

HIGHEST POINT MOUNT ARES +8120 M

LOWEST POINT NFT PORT 0 M

PLOTS 2284 SCALE 1:50000

## H.M. LNFT Land Registry

TITLE NUMBER

L1040-221121

ADMINISTRATIVE AREA

THE GREAT EMPIRE

ISSUED 22 November 2021

SCALE 1/50000

OWNER ENTITLEMENT